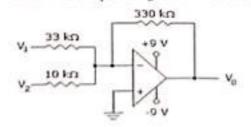

due to reflected light. Obtain the expression for minima and maxima for reflected rays. b) Derive an expression for the diameter of n<sup>th</sup> dark and bright Newton's rings by reflected light. c) With the help of neat diagram, describe the construction and working of Michelson's interferometer. Q. 3 (A) Short answer questions (Solve any Two) [04] a. Explain with diagram what is an adder or summing amplifier? b. Define CMRR of OP-AMP c. In the phase shift oscillator, the values of RC components are, R1 = R2 = R3 = 1 MΩ and C1 = C2 = C3 = 68 pF. At what frequency does the circuit oscillate? Q. 3 (B) Long answer questions (Solve any Two) a. Draw and explain the circuit diagram of an OP-AMP as a Differentiator. b. Draw the circuit diagram of Colpitts Oscillator and explain its working.



Calculate the output voltage if V1 = -0.2 V and V2 = 0 V.

### Shri RLT College of Science, Akola.

| Class; B.Sc 1<br>Time; 1 Hrs 30 minutes                                                        | Unit Test                                                 | Semester- II<br>Max. Marks: 30 |
|------------------------------------------------------------------------------------------------|-----------------------------------------------------------|--------------------------------|
| Note: 1) All questions are compuls                                                             | ory.                                                      |                                |
| 1. Multiple choice question.                                                                   |