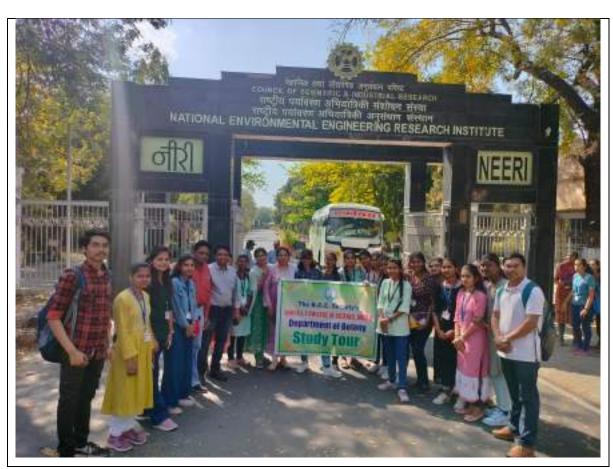

# LIST OF PROPOSED ACADEMIC AND CULTURAL PROGRAMMES

#### 2023-24

| S. No. | Date                 | Details of Programme                                                                                       |  |
|--------|----------------------|------------------------------------------------------------------------------------------------------------|--|
| 1      | 03-07-23             | Opening of the College                                                                                     |  |
| 2      | 03-07-23             | Staff Council Meeting                                                                                      |  |
| 3      | 25-07-23             | Time table of degree college (B.ScII, III, Sem-3 & 5, Theory)                                              |  |
| 4      | 15-08-23             | Independence Day Celebration                                                                               |  |
| 5      | 17-08-23             | Time table for B.ScI, II, III and M.ScI, II (Theory)                                                       |  |
| 6      | 29-08-23             | National Sports Day                                                                                        |  |
| 7      | 02-09-23             | Staff Council Meetings                                                                                     |  |
| 8      | 05-09-23             | Teachers Day celebration                                                                                   |  |
| 9      | 08-09-23             | Literacy Day                                                                                               |  |
| 10     | 12-09-23             | Induction Programme (One week for B.Sc.I yr students)                                                      |  |
| 11     | 16-09-23             | Ozone Day                                                                                                  |  |
| 12     | 24-09-23             | N. S. S. Foundation Day Programme                                                                          |  |
| 13     | 02-10-23             | Mahatma Gandhi and Lal Bahadur Shastri Jayanti                                                             |  |
| 14     | 15-10-23             | Dr. APJ Abdul Kalam Jayanti (Wachan Prerna Din)                                                            |  |
| 15     | 17-10-23 to          | Seminars to be arranged                                                                                    |  |
|        | 22-10-23             |                                                                                                            |  |
| 16     | 1-11-22              | IQAC Meeting                                                                                               |  |
| 17     | 6-11-2023            | Staff Council Meeting                                                                                      |  |
| 18     | 08-11-23 to          | First Term / Diwali vacations                                                                              |  |
|        | 27-11-23             |                                                                                                            |  |
| 19     | 28-11-23             | Second Session                                                                                             |  |
| 20     | 06-12-23             | Dr. Babasaheb Ambedkar Mahaparinirvan Din                                                                  |  |
| 21     | 20-12-23             | Sant Gadge Baba Death Anniversary                                                                          |  |
| 22     | 24-12-23             | Blood Donation and Prize Distribution Programme                                                            |  |
| 22     | Sunday               | Late. Principal M. G. Joshi Memorial Day                                                                   |  |
| 23     | 31-12-23             | Date of Submission of Achievements of Students, Staff & Non Teaching Staff of College 27-01-21 to 31-12-22 |  |
| 24     | Dec. 2023-           | NSS Residential Camp                                                                                       |  |
|        | Jan. 2024            | 1 100 100100111111 Cultip                                                                                  |  |
| 25     | 14-01-24             | Foundation Day of B. G. E. Society, Akola                                                                  |  |
|        | Sunday               |                                                                                                            |  |
| 26     | 26-01-24             | Republic Day Celebration and Prize Distribution for the                                                    |  |
| 2=     | Friday               | achievement of students, teachers and Non-teaching staff                                                   |  |
| 27     | 06-02-24 to          | Class Test                                                                                                 |  |
| 28     | 11-02-24<br>19-02-24 | Shivaji Maharaj Jayanti                                                                                    |  |
| 29     | 20-02-24 to          | Seminars to be arranged                                                                                    |  |
|        | 25-02-24             | Seminare to be arranged                                                                                    |  |