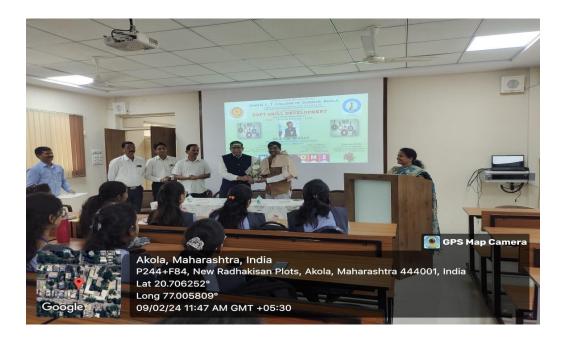

The programme schedule form 6<sup>rd</sup> to 9<sup>th</sup> February- 2024.

The programme begins on 6<sup>th</sup> February with registration of student from 9.00 a.m. to 10.00 a.m. then there was inauguration of the workshop. Dr.V.D. Nanoty, Principal of our College was the Inaugurator of workshop and Dr. Nitin Mohod, Professor Shri Shivaji Arts, comm., and Science college, Akola was the Resource person for the first day. Dr. Poonam Agrawal, Coordinator of workshop in her inauguration speech thanks to Vice Chancellor, Amravati University and Dr. Rajiv Borkar Sir, Student development Cell, S.G.B. Amravati University, Amravati for giving opportunity to our college for this organization. .Dr. V.D. Nanoty Sir guided the students about the need of workshop and giving some examples on time management. Dr. Nitin Mohod sir on the communication skill, verbal and non verbal communication skill. Sir motivated the students to develop their overall personality and also explain the importance of how to represent us. . Total 50 students registered for the workshop. First day session ends with the vote of thanks by Dr. Aashish Sarap.

The workshop ends with the valedictory function, Dr. V.D. Nanoty sir was the chairperson and DR. Poonam Agrawal, and coordinator Soft skill development workshop conducted the Programme. Dr. Rajiv Borkar Sir, Director, Student Development cell, S.G.B.amravati University Amravati was the Chief Guest for this end session that is valedictory programme of this college. Principal, Dr. V.D.Nanoty felicitated the Dr. Borkar Sir and also gives welcome speech. Sir Explain the changes after the four days workshop in the students. Miss Mrunmai Galfade our final year student gave the feedback of complete four days workshop. She said that we enjoyed the programme and also gets benefited by this programme. She was thankful to the S.G.B. University and Principal Shri R.L.T.College, Akola for organization of such a needful programme for them on behalf of all the students. Dr. Rajiv Borkar sir in his speech motivated the students for such activity also gave the information regarding the various schemes available for the students in university and also gave assurance to organized the job fair for the student after this workshop. Workshop ends with the vote of thanks proposed by Dr. Poonam Agrawal.