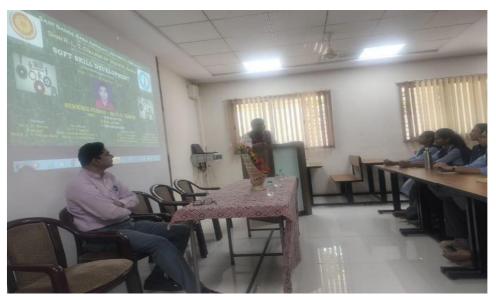

The programme schedule form 6<sup>rd</sup> to 9<sup>th</sup> February- 2024.

The programme begins on 6<sup>th</sup> February with registration of student from 9.00 a.m. to 10.00 a.m. then there was inauguration of the workshop. Dr.V.D. Nanoty, Principal of our College was the Inaugurator of workshop and Dr. Nitin Mohod, Professor Shri Shivaji Arts, comm., and Science college, Akola was the Resource person for the first day. Dr. Poonam Agrawal, Coordinator of workshop in her inauguration speech thanks to Vice Chancellor, Amravati University and Dr. Rajiv Borkar Sir, Student development Cell, S.G.B. Amravati University, Amravati for giving opportunity to our college for this organization. .Dr. V.D. Nanoty Sir guided the students about the need of workshop and giving some examples on time management. Dr. Nitin Mohod sir on the communication skill, verbal and non verbal communication skill. Sir motivated the students to develop their overall personality and also explain the importance of how to represent us. . Total 50 students registered for the workshop. First day session ends with the vote of thanks by Dr. Aashish Sarap.