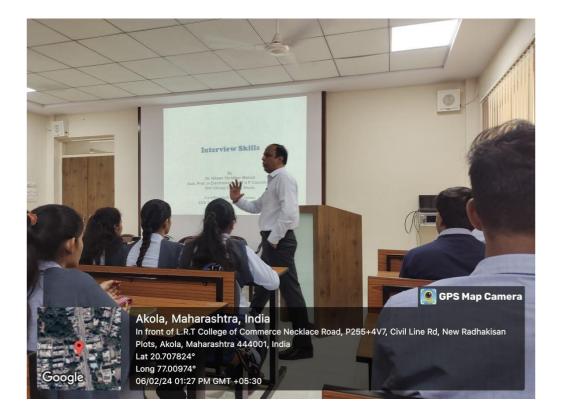

Second day there was a lecture of Dr. Chapke sir, Asst. Professor L.R.T. College Akola on-Resume writing. Dr. R.L. Rahatgaonkar, IQAC Coordinator was the chief guest for today's activity. Dr. Rohitkumar Agrawal conducted the programme. Dr. Chapke Sir givens the information about the resume writing, also in second half sir has explained the importance of time management by giving many examples and activity to thestudents. Dr. R.D. Choudhary sir proposed the vote of thanks.