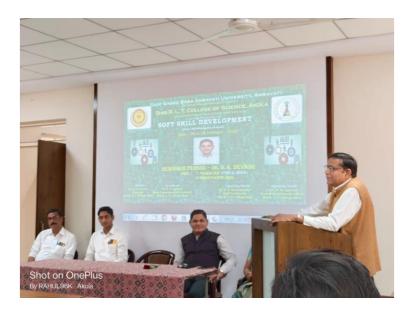

The programme schedule form 6<sup>rd</sup> to 9<sup>th</sup> February- 2024.

The programme begins on 6<sup>th</sup> February with registration of student from 9.00 a.m. to 10.00 a.m. then there was inauguration of the workshop. Dr.V.D. Nanoty, Principal of our College was the Inaugurator of workshop and Dr. Nitin Mohod, Professor Shri Shivaji Arts, comm., and Science college, Akola was the Resource person for the first day. Dr. Poonam Agrawal, Coordinator of workshop in her inauguration speech thanks to Vice Chancellor, Amravati University and Dr. Rajiv Borkar Sir, Student development Cell, S.G.B. Amravati University, Amravati for giving opportunity to our college for this organization. .Dr. V.D. Nanoty Sir guided the students about the need of workshop and giving some examples on time management. Dr. Nitin Mohod sir on the communication skill, verbal and non verbal communication skill. Sir motivated the students to develop their overall personality and also explain the importance of how to represent us. . Total 50 students registered for the workshop. First day session ends with the vote of thanks by Dr. Aashish Sarap.