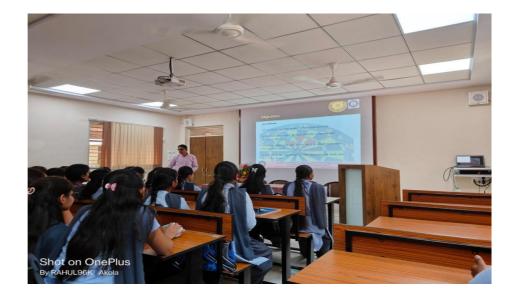

In view of the overall development of students and as per the today need of soft skill development among the students, Shri R.L.T.College of Science in collaboration with student development. Sant Gadge Baba Amravati University, Amravati organized four days workshop for the B.Sc. Final year students on soft skill development.

The programme schedule form 6<sup>rd</sup> to 9<sup>th</sup> February- 2024.

The programme begins on 6<sup>th</sup> February with registration of student from 9.00 a.m. to 10.00 a.m. then there was inauguration of the workshop. Dr.V.D. Nanoty, Principal of our College was the Inaugurator of workshop and Dr. Nitin Mohod, Professor Shri Shivaji Arts, comm., and Science college, Akola was the Resource person for the first day. Dr. Poonam Agrawal, Coordinator of workshop in her inauguration speech thanks to Vice Chancellor, Amravati University and Dr. Rajiv Borkar Sir, Student development Cell, S.G.B. Amravati University, Amravati for giving opportunity to our college for this organization. .Dr. V.D. Nanoty Sir guided the students about the need of workshop and giving some examples on time management. Dr. Nitin Mohod sir on the communication skill, verbal and non verbal communication skill. Sir motivated the students to develop their overall personality and also explain the importance of how to represent us. . Total 50 students registered for the workshop. First day session ends with the vote of thanks by Dr. Aashish Sarap.