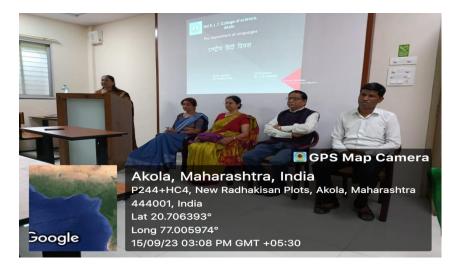

The programme schedule form 6<sup>rd</sup> to 9<sup>th</sup> February- 2024.

The programme begins on 6<sup>th</sup> February with registration of student from 9.00 a.m. to 10.00 a.m. then there was inauguration of the workshop. Dr.V.D. Nanoty, Principal of our College was the Inaugurator of workshop and Dr. Nitin Mohod, Professor Shri Shivaji Arts, comm., and Science college, Akola was the Resource person for the first day. Dr. Poonam Agrawal, Coordinator of workshop in her inauguration speech thanks to Vice Chancellor, Amravati University and Dr. Rajiv Borkar Sir, Student development Cell, S.G.B. Amravati University, Amravati for giving opportunity to our college for this organization. .Dr. V.D. Nanoty Sir guided the students about the need of workshop and giving some examples on time management. Dr. Nitin Mohod sir on the communication skill, verbal and non verbal communication skill. Sir motivated the students to develop their overall personality and also explain the importance of how to represent us. . Total 50 students registered for the workshop. First day session ends with the vote of thanks by Dr. Aashish Sarap.