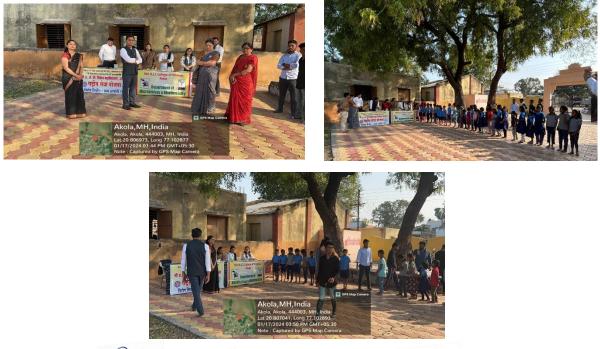

h"

Presenter: Prof. Dr. Harish Malpani and Department of Microbiology

On the sixth day of the camp, in the afternoon session, the Microbiology Department of the college organized a blood group testing camp for school children and villagers. Prof. Dr. Harish Malpani also guided the participants on the topic "Society through Media, Society and Today's Youth".

The Microbiology Department organized a blood group testing camp for school students in the village. Such health camps are organized by the department every year. Blood groups of 100 school students from 9th and 10th standards were tested.

The camp was organized under the guidance of Dr. Malpani, Head of the Microbiology Department, and Prof. Sonali Gavande. The Principal of the college expressed gratitude to the program officers.



डॉ. शैलेश जयस्वाल डॉ. कविता हेडा कार्यक्रम अधिकारी (रा.रो.यो.) श्री.रा.ल.तो.विज्ञान महाविद्यालय, अफोल

डॉ. व्ही. डी. नानोटी प्राचार्य श्री रा. ल. तो. विज्ञान महाविद्यालय, अकोला



### The Berar General Education Society's

### SHRI R.L.T. COLLEGE OF SCIENCE, AKOLA

### Department of Physical Education & Sports (DPES) National Service Scheme (NSS), National Cadet Corps (NCC)

#### **Jointly Organised**

### International Day of Yoga (IDY) 2023

### 21<sup>st</sup> June 2023

International Day of Yoga was celebrated on 21<sup>st</sup> June 2023. Students, Staff Members and interested persons were attended this programme. The President of this program was Principal Dr.V.D. Nantoy. Dr. Rajesh Chandrawanshi had given the demonstration of different Yoga Asanas. Students, staff members and inte