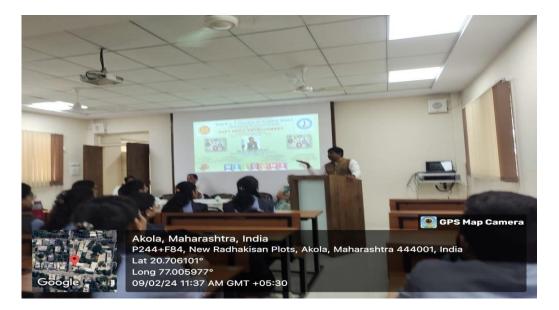

The programme schedule form 6<sup>rd</sup> to 9<sup>th</sup> February- 2024.

The programme begins on 6<sup>th</sup> February with registration of student from 9.00 a.m. to 10.00 a.m. then there was inauguration of the workshop. Dr.V.D. Nanoty, Principal of our College was the Inaugurator of workshop and Dr. Nitin Mohod, Professor Shri Shivaji Arts, comm., and Science college, Akola was the Resource person for the first day. Dr. Poonam Agrawal, Coordinator of workshop in her inauguration speech thanks to Vice Chancellor, Amravati University and Dr. Rajiv Borkar Sir, Student development Cell, S.G.B. Amravati University, Amravati for giving opportunity to our college for this organization. .Dr. V.D. Nanoty Sir guided the students about the need of workshop and giving some examples on time management. Dr. Nitin Mohod sir on the communication skill, verbal and non verbal communication skill. Sir motivated the students to develop their overall personality and also explain the importance of how to represent us. . Total 50 students registered for the workshop. First day session ends with the vote of thanks by Dr. Aashish Sarap.