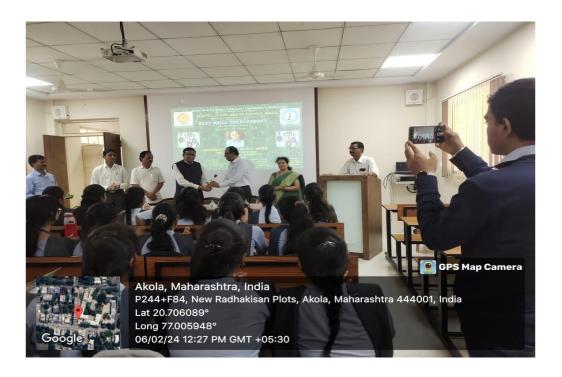

The programme schedule form 6<sup>rd</sup> to 9<sup>th</sup> February- 2024.

The programme begins on 6<sup>th</sup> February with registration of student from 9.00 a.m. to 10.00 a.m. then there was inauguration of the workshop. Dr.V.D. Nanoty, Principal of our College was the Inaugurator of workshop and Dr. Nitin Mohod, Professor Shri Shivaji Arts, comm., and Science college, Akola was the Resource person for the first day. Dr. Poonam Agrawal, Coordinator of workshop in her inauguration speech thanks to Vice Chancellor, Amravati University and Dr. Rajiv Borkar Sir, Student development Cell, S.G.B. Amravati University, Amravati for giving opportunity to our college for this organization. .Dr. V.D. Nanoty Sir guided the students about the need of workshop and giving some examples on time management. Dr. Nitin Mohod sir on the communication skill, verbal and non verbal communication skill. Sir motivated the students to develop their overall personality and also explain the importance of how to represent us. . Total 50 students registered for the workshop. First day session ends with the vote of thanks by Dr. Aashish Sarap.