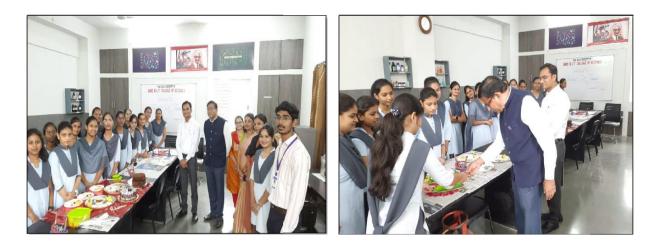

In view of the overall development of students and as per the today need of soft skill development among the students, Shri R.L.T.College of Science in collaboration with student development. Sant Gadge Baba Amravati University, Amravati organized four days workshop for the B.Sc. Final year students on soft skill development.

The programme schedule form 6<sup>rd</sup> to 9<sup>th</sup> February- 2024.

The programme begins on 6<sup>th</sup> February with registration of student from 9.00 a.m. to 10.00 a.m. then there was inauguration of the workshop. Dr.V.D. Nanoty, Principal of our College was the Inaugurator of workshop and Dr. Nitin Mohod, Professor Shri Shivaji Arts, comm., and Science college, Akola was the Resource person for the first day. Dr. Poonam Agrawal, Coordinator of workshop in her inauguration speech thanks to Vice Chancellor, Amravati University and Dr. Rajiv Borkar Sir, Student development Cell, S.G.B. Amravati University, Amravati for giving opportunity to our college for this organization. .Dr. V.D. Nanoty Sir guided the students about the need of workshop and giving some examples on time management. Dr. Nitin Mohod sir on the communication skill, verbal and non verbal communication skill. Sir motivated the students to develop their overall personality and also explain the importance of how to represent us. . Total 50 students registered for the workshop. First day session ends with the vote of thanks by Dr. Aashish Sarap.