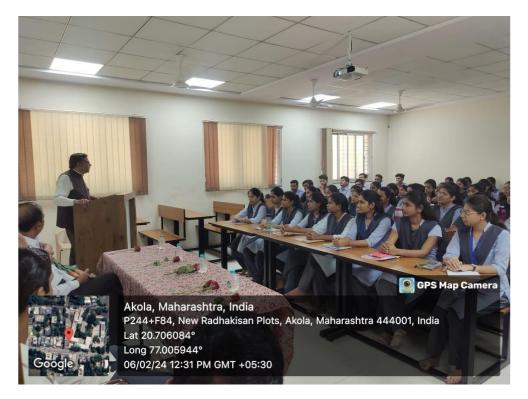

Second day there was a lecture of Dr. Chapke sir, Asst. Professor L.R.T. College Akola on-Resume writing. Dr. R.L. Rahatgaonkar, IQAC Coordinator was the chief guest for today's activity. Dr. Rohitkumar Agrawal conducted the programme. Dr. Chapke Sir givens the information about the resume writing, also in second half sir has explained the importance of time management by giving many examples and activity to thestudents. Dr. R.D. Choudhary sir proposed the vote of thanks.