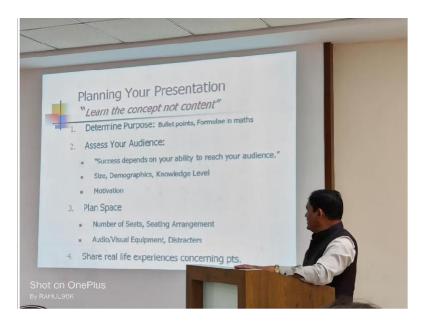

The programme schedule form 6<sup>rd</sup> to 9<sup>th</sup> February- 2024.

The programme begins on 6<sup>th</sup> February with registration of student from 9.00 a.m. to 10.00 a.m. then there was inauguration of the workshop. Dr.V.D. Nanoty, Principal of our College was the Inaugurator of workshop and Dr. Nitin Mohod, Professor Shri Shivaji Arts, comm., and Science college, Akola was the Resource person for the first day. Dr. Poonam Agrawal, Coordinator of workshop in her inauguration speech thanks to Vice Chancellor, Amravati University and Dr. Rajiv Borkar Sir, Student development Cell, S.G.B. Amravati University, Amravati for giving opportunity to our college for this organization. .Dr. V.D. Nanoty Sir guided the students about the need of workshop and giving some examples on time management. Dr. Nitin Mohod sir on the communication skill, verbal and non verbal communication skill. Sir motivated the students to develop their overall personality and also explain the importance of how to represent us. . Total 50 students registered for the workshop. First day session ends with the vote of thanks by Dr. Aashish Sarap.