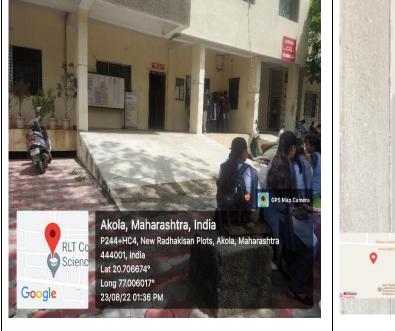

## Geo tagged photographs / videos of the facilities:

Akola, MH, India
Old Radhakisan Plots, Akola, 444001, MH, India
Lat 20.706457, Long 77.005954
08/23/2023 12:53 PM GMT+05:30

Ramps and Rails towards Library