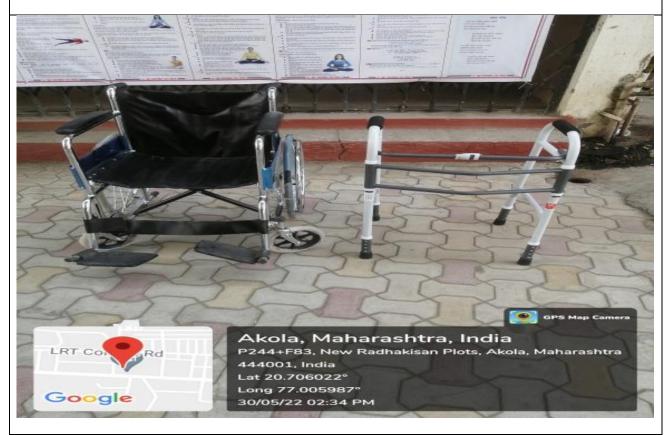

## Shri R.L.T. College of Science, Akola has Disabled-friendly, barrier free environment:

- 1. Built environment with ramps/lifts for easy access to classrooms.: Yes
  - i. Rails towards Library and Examination Section.
  - ii. Rails towards various departments for easy access to classrooms and laboratories.
  - iii. Ramps and Handrail in Girl's Hostel
- 2. Disabled-friendly washroom: Yes
- 3. Assistive technology and facilities for persons with disabilities (*Divyangjan*) accessible website, screen-reading software, mechanized equipment: **Yes** (College have 2-wheel chairs and 1 walker)
- 4. Provision for enquiry and information: Human assistance, reader, scribe, soft copies of reading material, screen reading: **Yes** 
  - i. College provides scribe for Exam.
  - ii. College provides extra time to disabled during Examination.

Handrails towards various departments for easy access to classrooms and laboratories.

Ramps & Handrail in Girl's Hostel

Disabled-friendly washroom

Wheel chair and Walker