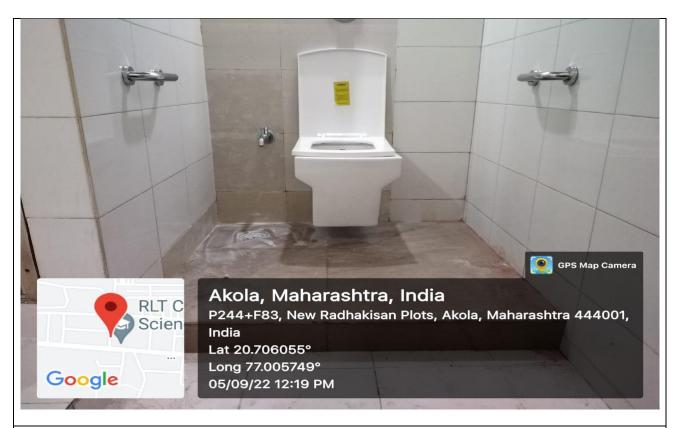

## Shri R.L.T. College of Science, Akola has Disabled-friendly, barrier free environment:

- 1. Built environment with ramps/lifts for easy access to classrooms.: Yes
  - i. Rails towards Library and Examination Section.
  - ii. Rails towards various departments for easy access to classrooms and laboratories.
  - iii. Ramps and Handrail in Girl's Hostel
- 2. Disabled-friendly washroom: Yes
- 3. Assistive technology and facilities for persons with disabilities (*Divyangjan*) accessible website, screen-reading software, mechanized equipment: **Yes** (College have 2-wheel chairs and 1 walker)
- 4. Provision for enquiry and information: Human assistance, reader, scribe, soft copies of reading material, screen reading: **Yes** 
  - i. College provides scribe for Exam.
  - ii. College provides extra time to disabled during Examination.

Handrails towards various departments for easy access to classrooms and laboratories.

Ramps & Handrail in Girl's Hostel

Disabled-friendly washroom

Wheel chair and Walker