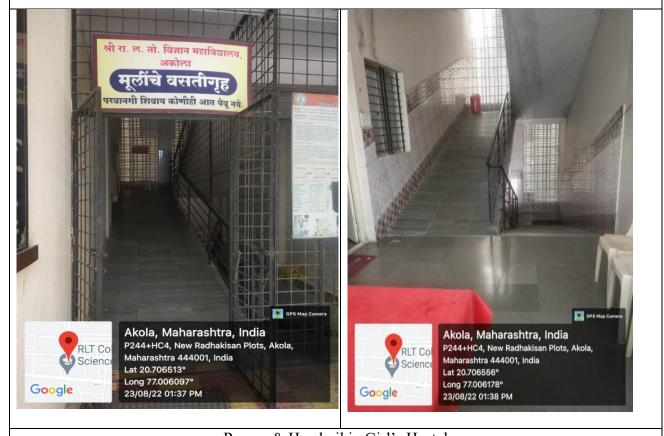

## Shri R.L.T. College of Science, Akola has Disabled-friendly, barrier free environment:

- 1. Built environment with ramps/lifts for easy access to classrooms.: Yes
  - i. Rails towards Library and Examination Section.
  - ii. Rails towards various departments for easy access to classrooms and laboratories.
  - iii. Ramps and Handrail in Girl's Hostel
- 2. Disabled-friendly washroom: Yes
- 3. Assistive technology and facilities for persons with disabilities (*Divyangjan*) accessible website, screen-reading software, mechanized equipment: **Yes** (College have 2-wheel chairs and 1 walker)
- 4. Provision for enquiry and information: Human assistance, reader, scribe, soft copies of reading material, screen reading: **Yes** 
  - i. College provides scribe for Exam.
  - ii. College provides extra time to disabled during Examination.

Handrails towards various departments for easy access to classrooms and laboratories.

Ramps & Handrail in Girl's Hostel

Disabled-friendly washroom

Wheel chair and Walker