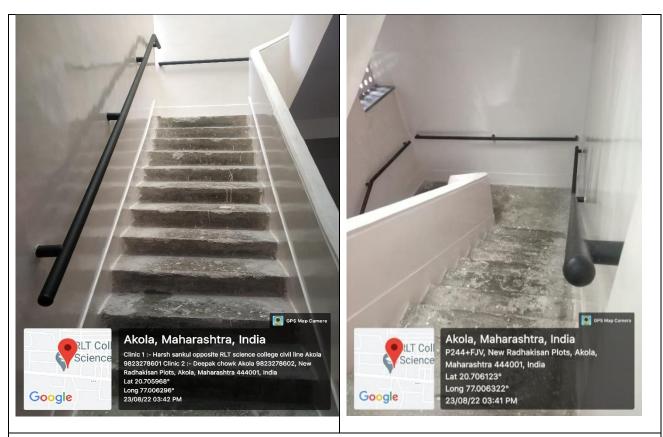

## Shri R.L.T. College of Science, Akola has Disabled-friendly, barrier free environment:

- 1. Built environment with ramps/lifts for easy access to classrooms.: Yes
  - i. Rails towards Library and Examination Section.
  - ii. Rails towards various departments for easy access to classrooms and laboratories.
  - iii. Ramps and Handrail in Girl's Hostel
- 2. Disabled-friendly washroom: Yes
- 3. Assistive technology and facilities for persons with disabilities (*Divyangjan*) accessible website, screen-reading software, mechanized equipment: **Yes** (College have 2-wheel chairs and 1 walker)
- 4. Provision for enquiry and information: Human assistance, reader, scribe, soft copies of reading material, screen reading: **Yes** 
  - i. College provides scribe for Exam.
  - ii. College provides extra time to disabled during Examination.

Handrails towards various departments for easy access to classrooms and laboratories.

Ramps & Handrail in Girl's Hostel

Disabled-friendly washroom

Wheel chair and Walker