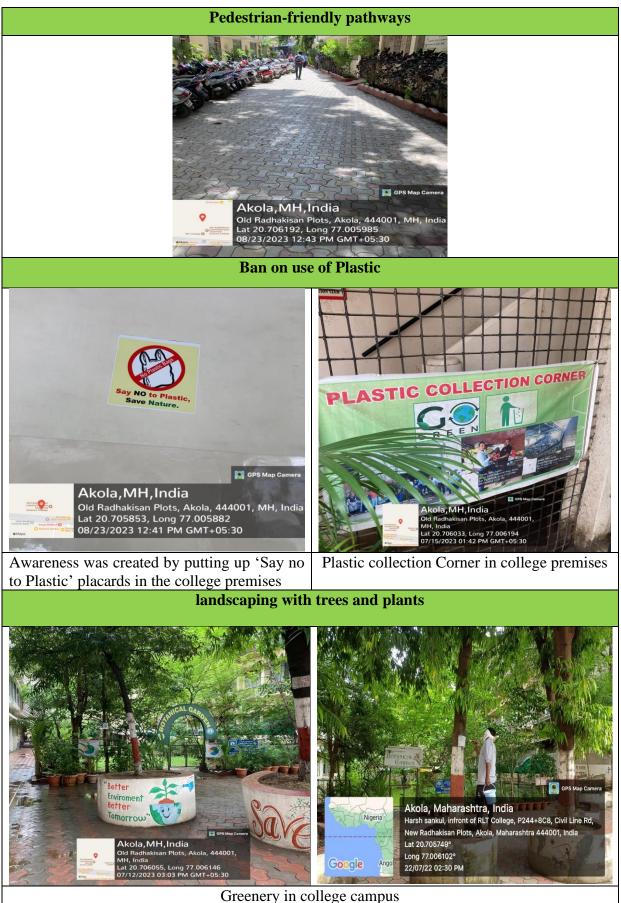

# Initiatives for greening the campus of Shri R.L.T. College of Science, Akola are as follows:

- 1. Restricted entry of automobiles
- 2. Use of bicycles/ Battery-powered vehicles
- 3. Pedestrian-friendly pathways
- 4. Ban on use of plastic
- 5. Landscaping

### Geo tagged photos of the facilities