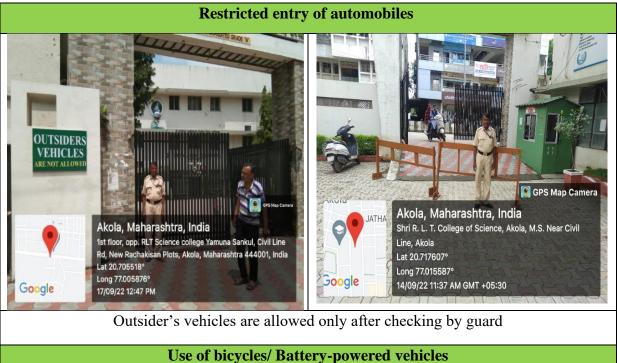

# Initiatives for greening the campus of Shri R.L.T. College of Science, Akola are as follows:

- 1. Restricted entry of automobiles
- 2. Use of bicycles/ Battery-powered vehicles
- 3. Pedestrian-friendly pathways
- 4. Ban on use of plastic
- 5. Landscaping

### Geo tagged photos of the facilities