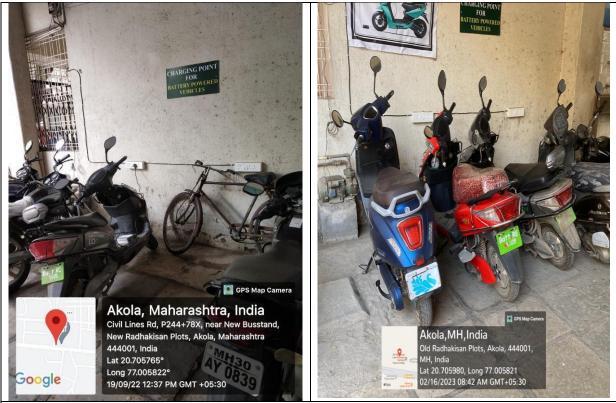

# Initiatives for greening the campus of Shri R.L.T. College of Science, Akola are as follows:

- 1. Restricted entry of automobiles
- 2. Use of bicycles/ Battery-powered vehicles
- 3. Pedestrian-friendly pathways
- 4. Ban on use of plastic
- 5. Landscaping

### Geo tagged photos of the facilities

#### Use of e-bikes by Staff and Students. Charging point in campus for battery powered vehicles