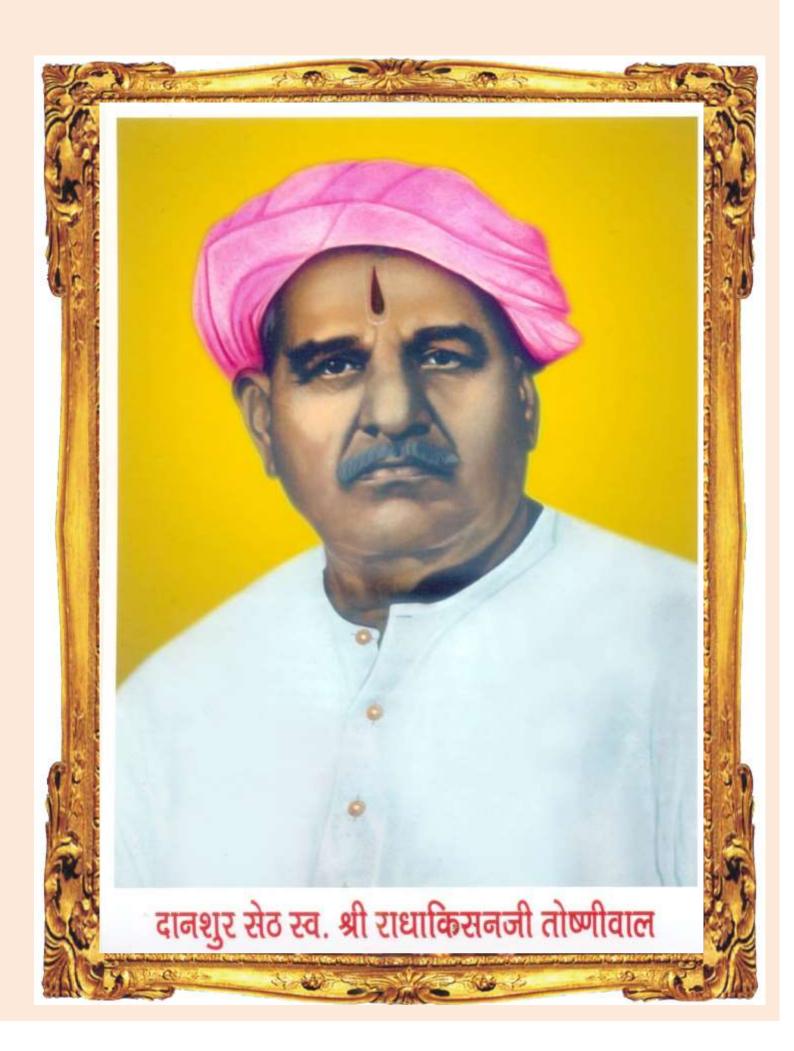

### **History**

In the year 1958, Seth Radhakisan Laxminarayan Toshniwal gave a donation of Rs.50,000/- to the B.G.E. Society, Akola to start an independent Science College in his name.

The society initially started its faculty of science in Sitabai Arts College with Mathematics Stream. The Biology Section was added in 1966. The faculty of Science was separated as an independent Science College on 1st April 1970 and named after the donor.

Thus, the generosity of late Seth Radhakisan Laxminarayan Toshniwal opened avenues for our students to brighten up their academic career.