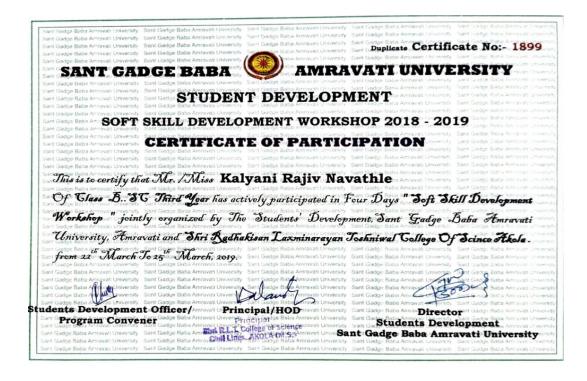

#### 2. Certificate of students attended Four Day Workshop on Soft Skill Development 22 to 25 March 2019

#### **Certificates**

Duplicate Certificate No:- 1860 SANT GADGE Babe Amravati University Sant Gadge Babe Amravati University AMRAVATI UNIVERSITY STUDENT DEVELOPMENT SOFT SKILL DEVELOPMENT WORKSHOP 2018 - 2019 CERTIFICATE OF PARTICIPATION This is to certify that Mr. / Miss Shweta Rajesh Rudrakar Of Glass B. 36 Third Year has actively participated in Four Days " Soft Shill Development Workshop " jointly organized by The Students' Development, Sant Gadge Baba Amravati University, Amravati and Shri Radhakisan Laxminarayan Joshniwal Tollege Of Scince Akola. from 22" March To 25" March, 2019. Phul Students Development Officer/ Principal/HOD Director Shin R.L.T. College of Science Civil Lines, AKOLA (M.S.<sup>Ar</sup> **Students Development** Program Convener Sant Gadge Baba Amravati University 5