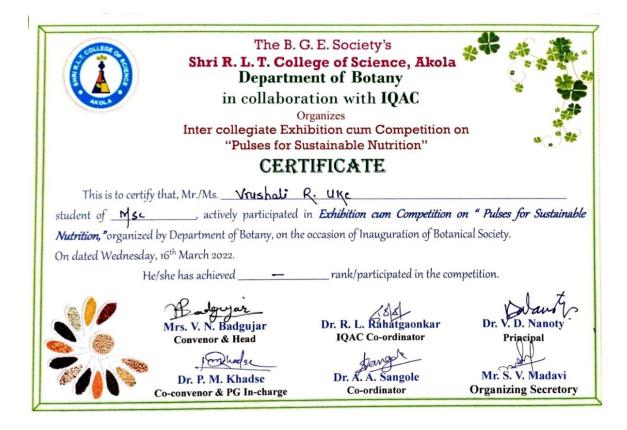

#### 2. Certificate of students attended Four Day Workshop on Soft Skill Development 22 to 25 March 2019