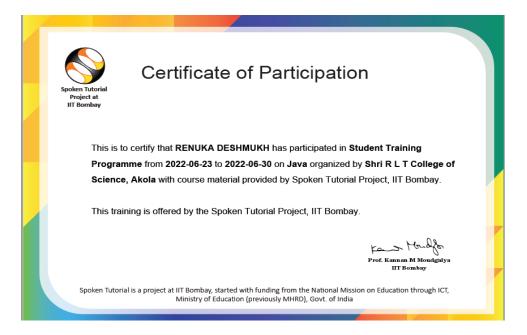

#### 2. Certificate of students attended Four Day Workshop on Soft Skill Development 22 to 25 March 2019

#### **Certificates**

Duplicate Certificate No:- 1860 SANT GADGE Babe Amravati University Sant Gadge Babe Amravati University AMRAVATI UNIVERSITY STUDENT DEVELOPMENT SOFT SKILL DEVELOPMENT WORKSHOP 2018 - 2019 CERTIFICATE OF PARTICIPATION This is to certify that Mr. / Miss Shweta Rajesh Rudrakar Of Glass B. 36 Third Year has actively participated in Four Days " Soft Shill Development Workshop " jointly organized by The Students' Development, Sant Gadge Baba Amravati University, Amravati and Shri Radhakisan Laxminarayan Joshniwal Tollege Of Scince Akola. from 22" March To 25" March, 2019. Phul Students Development Officer/ Principal/HOD Director Shin R.L.T. College of Science Civil Lines, AKOLA (M.S.<sup>Ar</sup> **Students Development** Program Convener Sant Gadge Baba Amravati University 5