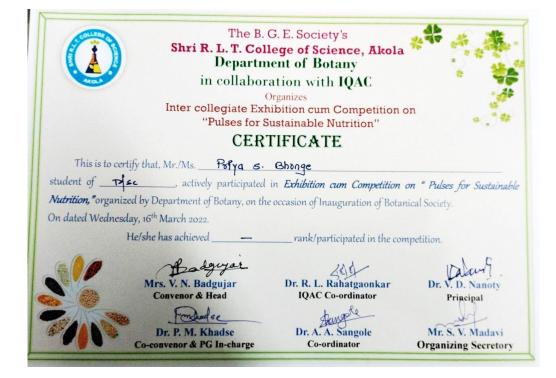

#### 2. Certificate of students attended Four Day Workshop on Soft Skill Development 22 to 25 March 2019