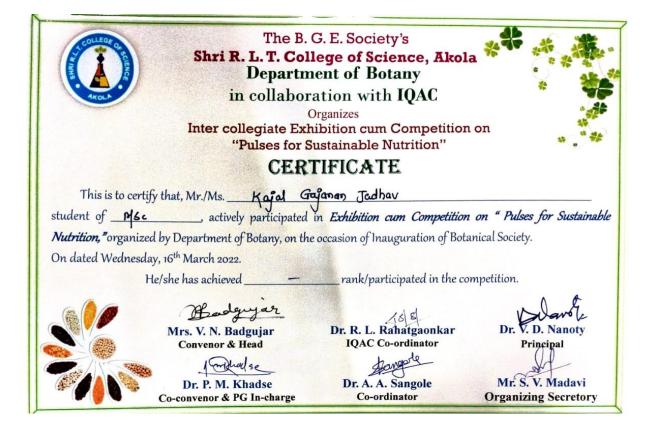

#### 2. Certificate of students attended Four Day Workshop on Soft Skill Development 22 to 25 March 2019