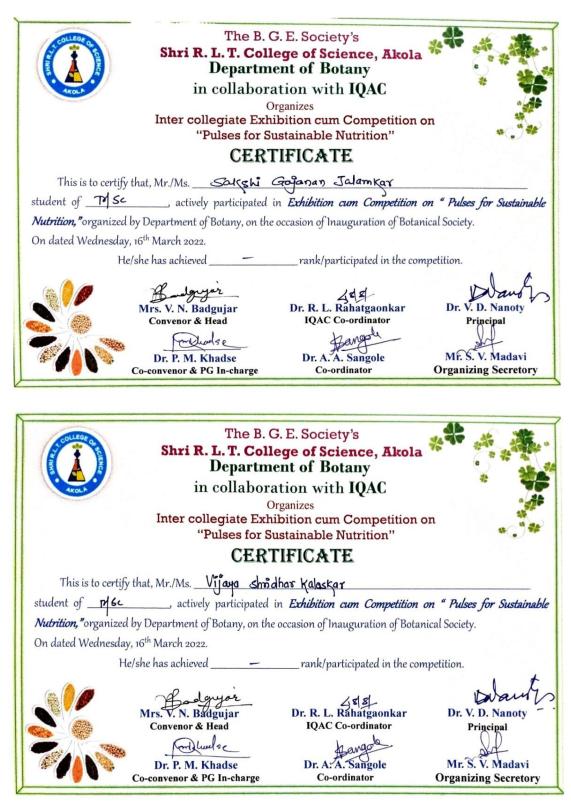

#### 2. Certificate of students attended Four Day Workshop on Soft Skill Development 22 to 25 March 2019