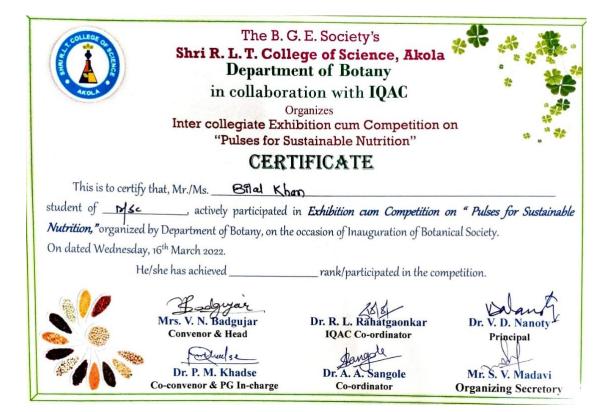

#### 2. Certificate of students attended Four Day Workshop on Soft Skill Development 22 to 25 March 2019