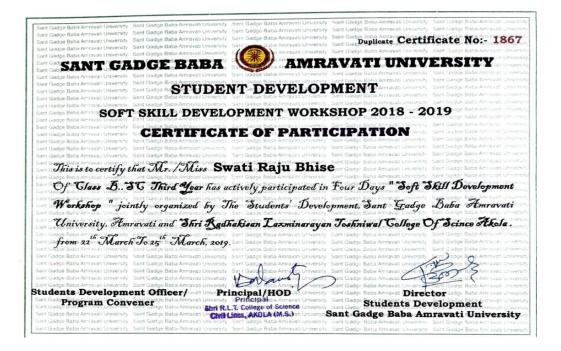

#### 2. Certificate of students attended Four Day Workshop on Soft Skill Development 22 to 25 March 2019

#### **Certificates**

Duplicate Certificate No:- 1860 SANT GADGE Babe Amravati University Sant Gadge Babe Amravati University AMRAVATI UNIVERSITY STUDENT DEVELOPMENT SOFT SKILL DEVELOPMENT WORKSHOP 2018 - 2019 CERTIFICATE OF PARTICIPATION This is to certify that Mr. / Miss Shweta Rajesh Rudrakar Of Glass B. 36 Third Year has actively participated in Four Days " Soft Shill Development Workshop " jointly organized by The Students' Development, Sant Gadge Baba Amravati University, Amravati and Shri Radhakisan Laxminarayan Joshniwal Tollege Of Scince Akola. from 22" March To 25" March, 2019. Phul Students Development Officer/ Principal/HOD Director Shin R.L.T. College of Science Civil Lines, AKOLA (M.S.<sup>Ar</sup> **Students Development** Program Convener Sant Gadge Baba Amravati University 5