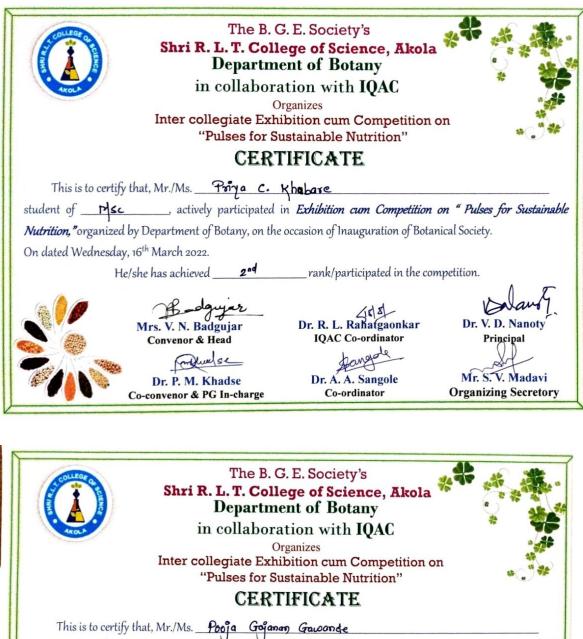

#### 2. Certificate of students attended Four Day Workshop on Soft Skill Development 22 to 25 March 2019