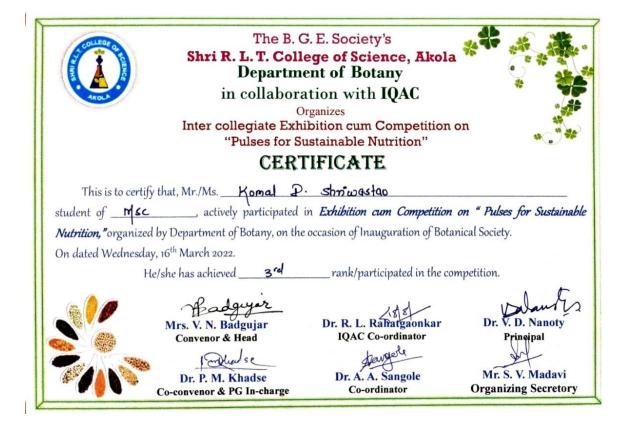

#### 2. Certificate of students attended Four Day Workshop on Soft Skill Development 22 to 25 March 2019