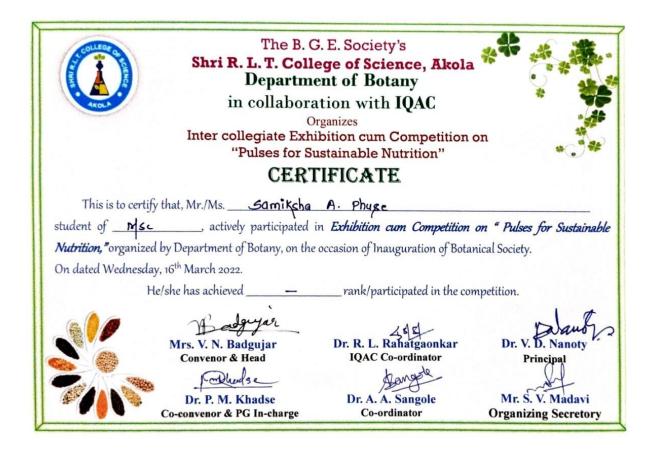

#### 2. Certificate of students attended Four Day Workshop on Soft Skill Development 22 to 25 March 2019