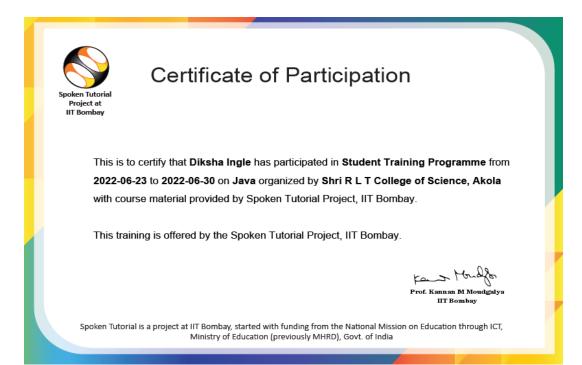

#### 2. Certificate of students attended Four Day Workshop on Soft Skill Development 22 to 25 March 2019

#### **Certificates**

Duplicate Certificate No:- 1860 SANT GADGE Babe Amravati University Sant Gadge Babe Amravati University AMRAVATI UNIVERSITY STUDENT DEVELOPMENT SOFT SKILL DEVELOPMENT WORKSHOP 2018 - 2019 CERTIFICATE OF PARTICIPATION This is to certify that Mr. / Miss Shweta Rajesh Rudrakar Of Glass B. 36 Third Year has actively participated in Four Days " Soft Shill Development Workshop " jointly organized by The Students' Development, Sant Gadge Baba Amravati University, Amravati and Shri Radhakisan Laxminarayan Joshniwal Tollege Of Scince Akola. from 22" March To 25" March, 2019. Phul Students Development Officer/ Principal/HOD Director Shin R.L.T. College of Science Civil Lines, AKOLA (M.S.<sup>Ar</sup> **Students Development** Program Convener Sant Gadge Baba Amravati University 5