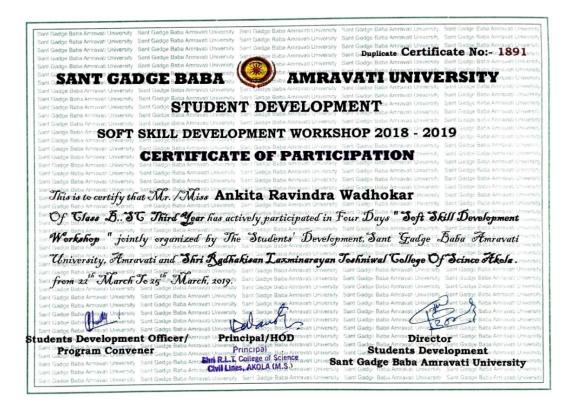

#### 2. Certificate of students attended Four Day Workshop on Soft Skill Development 22 to 25 March 2019

#### **Certificates**

Duplicate Certificate No:- 1860 SANT GADGE Babe Amravati University Sant Gadge Babe Amravati University AMRAVATI UNIVERSITY STUDENT DEVELOPMENT SOFT SKILL DEVELOPMENT WORKSHOP 2018 - 2019 CERTIFICATE OF PARTICIPATION This is to certify that Mr. / Miss Shweta Rajesh Rudrakar Of Glass B. 36 Third Year has actively participated in Four Days " Soft Shill Development Workshop " jointly organized by The Students' Development, Sant Gadge Baba Amravati University, Amravati and Shri Radhakisan Laxminarayan Joshniwal Tollege Of Scince Akola. from 22" March To 25" March, 2019. Phul Students Development Officer/ Principal/HOD Director Shin R.L.T. College of Science Civil Lines, AKOLA (M.S.<sup>Ar</sup> **Students Development** Program Convener Sant Gadge Baba Amravati University 5