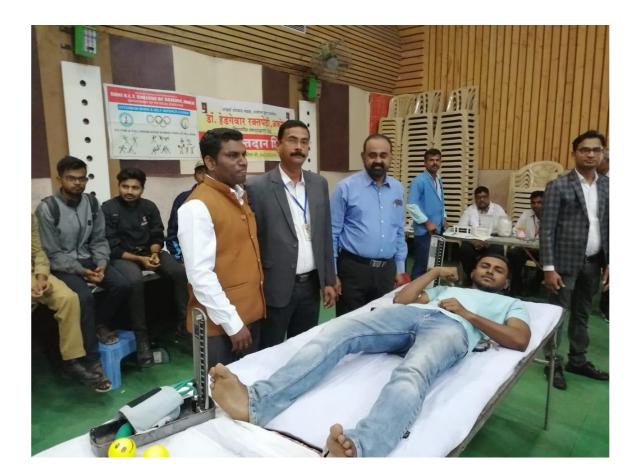

#### **Blood donation camp and alumni day 24 Dec. 2019:**

For The inauguration of Late Principal M. G. Joshi Memorial day Programme on 24<sup>th</sup> Dec. 2019 Our College alumna Hon. Shri Bhausaheb Naikwade, Hon. Dr. R. B. Heda, President The B. G. E. Society, Akola and Shri Gopikisan Bajoriya, MLC Akola inaugurated that programme in Presence of Shri. Vijaykumar Toshnival, Dr. Ravindra Jain, Adv. Motisinghaji Mohata, and Shri Sharadaji Chaware give the message to our students and Felicited the meritorious students

## In Presence of the President of the Shri R.L. T. College Alumni Association Shri Deepak Mayeee the blood donation Camp was held on 24<sup>th</sup> Dec. 2019.

Felicitation of the Alumni on 24<sup>th</sup> Dec. 2019 with hands of our President of the BGE. Society, Akola Dr.R.B.Heda Sir

# Blood Sampling and testing by microbiology department on the occasion of Alumna day to college premises on 24<sup>th</sup> Dec.2019