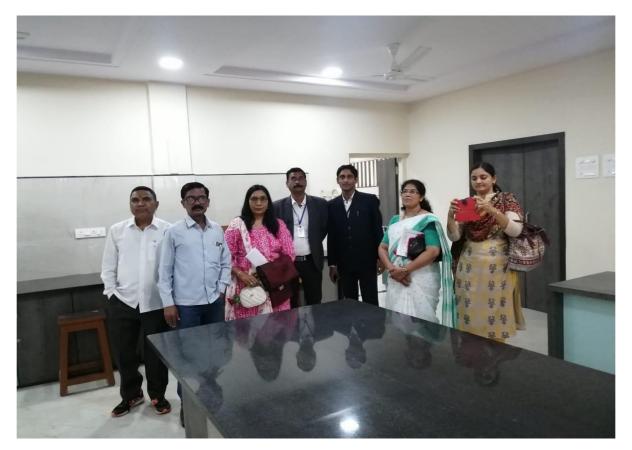

#### Felicitated Alumni Gathered together with on photograph:

Departmental visit of our Prestigious Alumni in Electronics Department