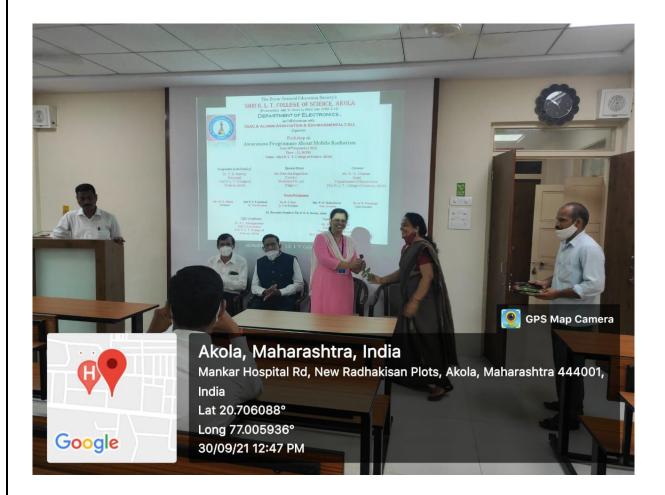

#### **Blood donation camp and alumni day 24 Dec. 2019:**

For The inauguration of Late Principal M. G. Joshi Memorial day Programme on 24<sup>th</sup> Dec. 2019 Our College alumna Hon. Shri Bhausaheb Naikwade, Hon. Dr. R. B. Heda, President The B. G. E. Society, Akola and Shri Gopikisan Bajoriya, MLC Akola inaugurated that programme in Presence of Shri. Vijaykumar Toshnival, Dr. Ravindra Jain, Adv. Motisinghaji Mohata, and Shri Sharadaji Chaware give the message to our students and Felicited the meritorious students

## In Presence of the President of the Shri R.L. T. College Alumni Association Shri Deepak Mayeee the blood donation Camp was held on 24<sup>th</sup> Dec. 2019.

Felicitation of the Alumni on 24<sup>th</sup> Dec. 2019 with hands of our President of the BGE. Society, Akola Dr.R.B.Heda Sir