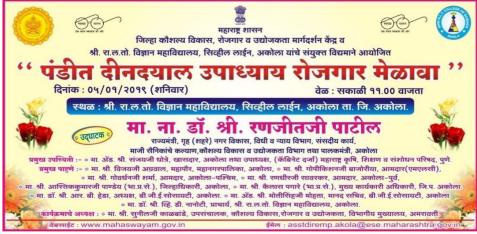

## रोजगार मेळावा ५ जानेवारीला

अकोला २ :- अकोला प्रक्रीया राबवतील. पात्र उमेदवारांच्या जिल्हयातील सुशिक्षीत बेरोजगार मुलाखती घेण्यात येऊन त्याच दिवशी उमेदवारांना नोकरीच्या संधी प्राप्त व्हाव्यात या उद्देशाने जिल्हा कौशल्य व उद्योजकता विभागाच्या संकेत विकास, रोजगार व उद्योजकता स्थळावर नांव नोंदणी केलेल्या मार्गदर्शन केंद्र अकोला आणि श्री. रा.ल.तो. विज्ञान महाविद्यालय, सिव्हील लाईन, अकोला यांचे संयुक्त विद्यमाने आयोजीत पंडीत दीनदयाल उपाध्याय रोजगार मेळावा शनिवार दिनांक ५ जानेवारी २०१९ रोजी सकाळी ११ वाजता श्री. रा.ल.तो. विज्ञान महाविद्यालय, सिव्हील लाईन, अकोला येथे आयोजीत करण्यात आलेला आहे.सदर मेळाव्यामध्ये या खाजगी नामांकीत सात उद्योजक, कंपनी, त्यांचे प्रतिनिधी एकूण ३०५ पेक्षा अधिक पदासाठी भरती

निवड केली जाईल. कौशल्य विकास दहावी,बारावी,आय.टी.आय. पदवीधर कृषी पदवी किंवा पदवीका पुरुष तसेच महिला उमेदवारांना यात सहभागी होवून रोजगार प्राप्त करण्याची संधी उपलब्ध झालेली आहे. पात्र उमेदवारांनी आपल्या शैक्षणिक पात्रेतेची सर्व मुळ प्रमाणपत्र, नुकतीच काढलेली दोन पासपोर्ट आकाराची छायाचित्रे व सेवायोजन कार्डासह उपस्थित राहावे, असे आवाहन सहायक संचालक, जिल्हा कौशल्य विकास, रोजगार व उद्योजकता मार्गदर्शन केंद्र, अकोला यांनी केले.