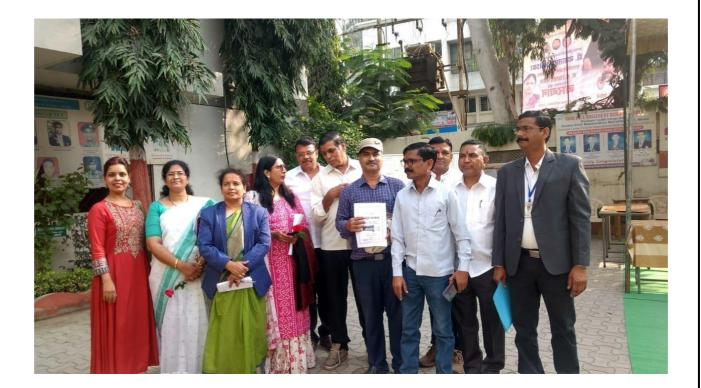

## In Presence of the President of the Shri R.L. T. College Alumni Association Shri Deepak Mayeee the blood donation Camp was held on 24<sup>th</sup> Dec. 2019.

Felicitation of the Alumni on 24<sup>th</sup> Dec. 2019 with hands of our President of the BGE. Society, Akola Dr.R.B.Heda Sir