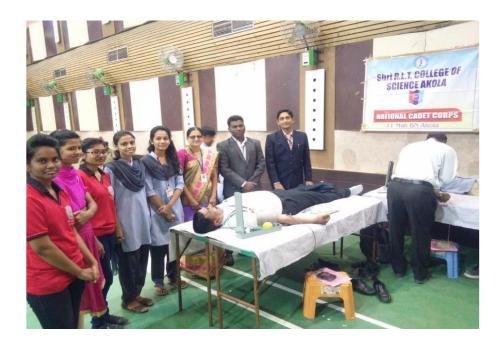

#### 4. Blood donation camp and alumni day 24 Dec. 2018

#### **Blood donation camp and alumni day 24 Dec. 2019:**

For The inauguration of Late Principal M. G. Joshi Memorial day Programme on 24<sup>th</sup> Dec. 2019 Our College alumna Hon. Shri Bhausaheb Naikwade, Hon. Dr. R. B. Heda, President The B. G. E. Society, Akola and Shri Gopikisan Bajoriya, MLC Akola inaugurated that programme in Presence of Shri. Vijaykumar Toshnival, Dr. Ravindra Jain, Adv. Motisinghaji Mohata, and Shri Sharadaji Chaware give the message to our students and Felicited the meritorious students

# Blood Sampling and testing by microbiology department on the occasion of Alumna day to college premises on 24<sup>th</sup> Dec.2019