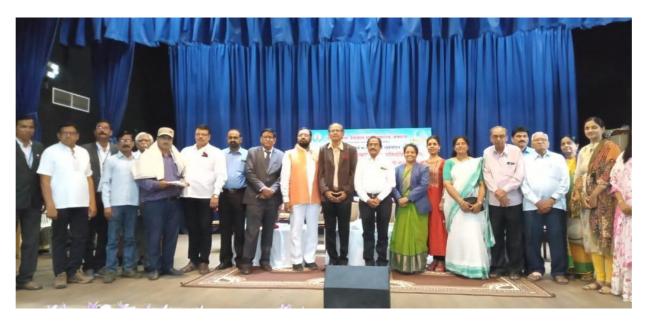

#### Felicitated Alumni Gathered together with on photograph:

Departmental visit of our Prestigious Alumni in Electronics Department