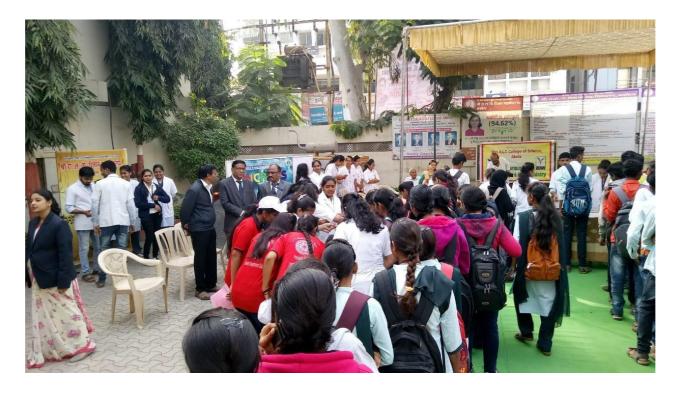

# Blood Sampling and testing by microbiology department on the occasion of Alumna day to college premises on 24<sup>th</sup> Dec.2019