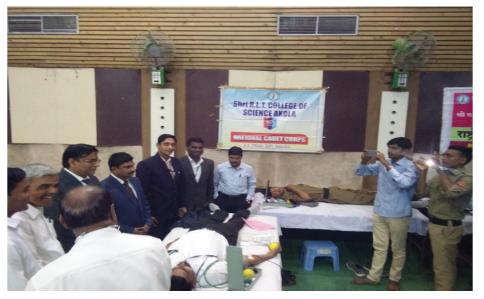

#### 4. Blood donation camp and alumni day 24 Dec. 2018

#### **Blood donation camp and alumni day 24 Dec. 2019:**

For The inauguration of Late Principal M. G. Joshi Memorial day Programme on 24<sup>th</sup> Dec. 2019 Our College alumna Hon. Shri Bhausaheb Naikwade, Hon. Dr. R. B. Heda, President The B. G. E. Society, Akola and Shri Gopikisan Bajoriya, MLC Akola inaugurated that programme in Presence of Shri. Vijaykumar Toshnival, Dr. Ravindra Jain, Adv. Motisinghaji Mohata, and Shri Sharadaji Chaware give the message to our students and Felicited the meritorious students

# Blood Sampling and testing by microbiology department on the occasion of Alumna day to college premises on 24<sup>th</sup> Dec.2019