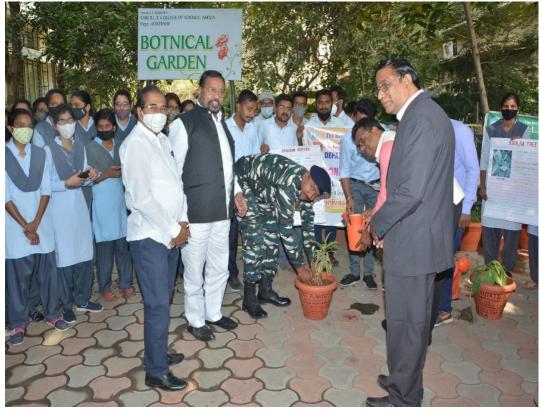

#### Felicitated Alumni Gathered together with on photograph:

Departmental visit of our Prestigious Alumni in Electronics Department