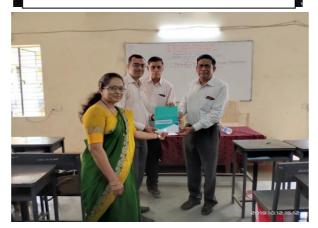

Welcome of Chairman Principal Dr.V.D.Nanoty

Felicitation of Speaker Mr.V.L. Ruiwale

A Photo Report on Guest Lecture On the topic <u>Mathematical Pattern of Share Market Fluctuations</u> On 12<sup>th</sup> Oct. 2019 (on the Occasion of Golden Jubilee Year Celebration)