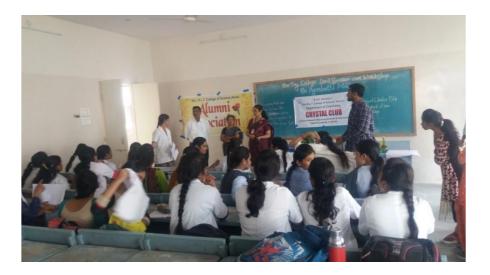

#### 1. One Day Work shop on Self Employment : Manufacturing of Fragrance Stick dated 12 Aug. 2018

CRYSTAL Club Department of Chemistry organizes one day work shop on manufacturing of fragrance stick to make the students self employed and to develop a practical skill among the students. Mr. Abhijit Chalse Alumni of our department give the demonstration on How to make the fragrance stick and which chemicals were used to make various types of fragrance. A part from this these cond part of work shop includes the environmental friendly fragrance preparation by using the temple waste known as, Nirmalya ".This is the best part of work shop. Student themselves prepared the stick by suing the Nirmalya & sold this sticks to the Teaching and Non–Teaching staff members of the college and money collected from this activity was donated for Kerla Flood.