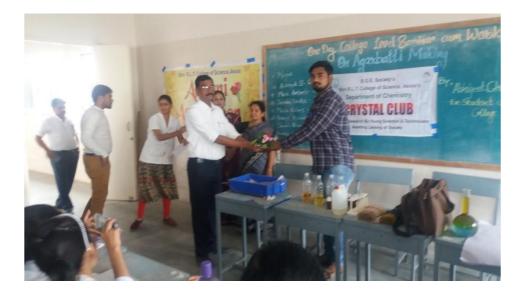

#### 1. One Day Work shop on Self Employment : Manufacturing of Fragrance Stick dated 12 Aug. 2018

CRYSTAL Club Department of Chemistry organizes one day work shop on manufacturing of fragrance stick to make the students self employed and to develop a practical skill among the students. Mr. Abhijit Chalse Alumni of our department give the demonstration on How to make the fragrance stick and which chemicals were used to make various types of fragrance. A part from this these cond part of work shop includes the environmental friendly fragrance preparation by using the temple waste known as, Nirmalya ".This is the best part of work shop. Student themselves prepared the stick by suing the Nirmalya & sold this sticks to the Teaching and Non–Teaching staff members of the college and money collected from this activity was donated for Kerla Flood.