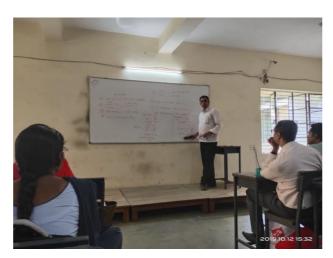

After a short introduction about the speaker given By Miss Asma Fatima, Mr.V.L. Ruiwale, he began his lecture, giving a brief in sight on sharemarket he moved on with the mathematical aspects in calculating the trends in the share market, he explained in brief about various topics that effect the rise and fall of the company, He explained various terms like EPS i.e. earning per share and DEMA i.e. day exponential moving average and how to findthefeasibletimetobuyandsellastockusingtheseguidelines, the lecturewasquiteproductive for all the listeners who wanted to have knowledge on how to invest their money and how to grow it.

He said that investment should start from a young age. In addition, during the lecture, the students learn how to calculate the risk factor in the markets. He advised the students to learn relevant theory before entering the market and how not to play the blind game. During his lecture, Mr. Ruiwale displayed the quotations of several renowned scientists such as Einstein, to bring out the importance of gaining practical knowhow along with theoretical knowledge. He drew many graphs to explain the students the actual fluctuations and how to interpret these graphs and lines; he was keen on giving the information about the terms that are used by the analysts in share markets and trading sector. The lecture was not only informative but also aspired students, teachers and all the listeners to gain an insight on financial planning.

Introductory speech given by Dr. S.B.Tadam

A Photo Report on Guest Lecture On the topic <u>Mathematical Pattern of Share Market Fluctuations</u> On12<sup>th</sup> Oct.2019 (on the Occasion of Golden Jubilee Year Celebration)