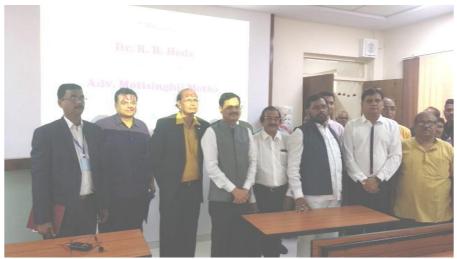

#### 2. Inauguration of Digital Classroom

AlUMNA of Our Hon. Dr. Ranjit Patil Minister of Home Affairs inaugurated our 3 Digital Class room (4 Sept. 2018)

Alumna of Our Hon. Dr. Ranjit Patil, Minister of Home Affairs arranged Mega Job fair 4 October 2018 and Job Fair on 05 Jan. 2019 for our college students