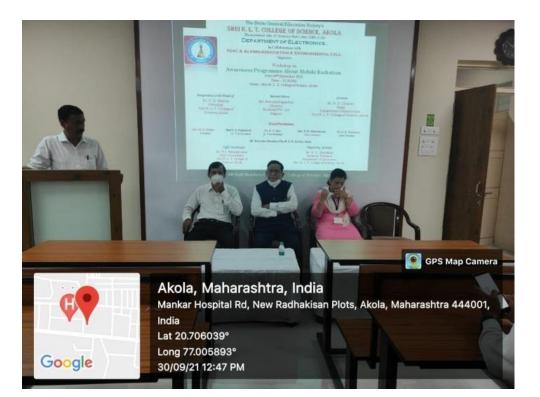

5. Guest Lecturer by Department of Microbiology on 26 Dec. 2019 Our College Alumna Dr. Jagdish K. Zade, Deputy Director (Rotavirus Vaccine) SERUM INSTITUE OF INDIA PVT.LTD, PUNE has given the lecture on rotavirus vaccine tour M.Sc. Microbiology students

Bio informatics department conducts one day workshop on bioinformaticsgenomics and proteomics for bioinformatics students at digital class room on 24 Jan. 2019. Our college alumna Ku. Bhagyashree Gadodiya bioinfo. Drug designer working at Banglore.

8. University Level Seminar of Mathematics PG Department on 12 March 2019 : Dept of Mathematics arranged the University level Seminar for PG Department of mathematics. Our College Alumna Dr. S. D. Katore Prof. and Head, Dept. of Mathematics SGBAU, Amravati has given their valuable contribution for up liftment of our students.