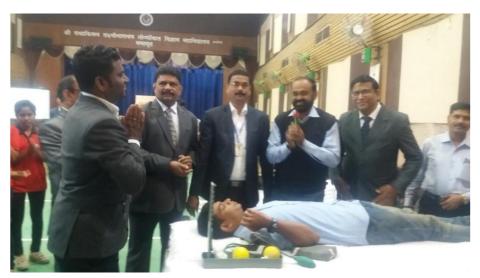

#### 4. Blood donation camp and alumni day 24 Dec. 2018

#### **Blood donation camp and alumni day 24 Dec. 2019:**

For The inauguration of Late Principal M. G. Joshi Memorial day Programme on 24<sup>th</sup> Dec. 2019 Our College alumna Hon. Shri Bhausaheb Naikwade, Hon. Dr. R. B. Heda, President The B. G. E. Society, Akola and Shri Gopikisan Bajoriya, MLC Akola inaugurated that programme in Presence of Shri. Vijaykumar Toshnival, Dr. Ravindra Jain, Adv. Motisinghaji Mohata, and Shri Sharadaji Chaware give the message to our students and Felicited the meritorious students

# Blood Sampling and testing by microbiology department on the occasion of Alumna day to college premises on 24<sup>th</sup> Dec.2019