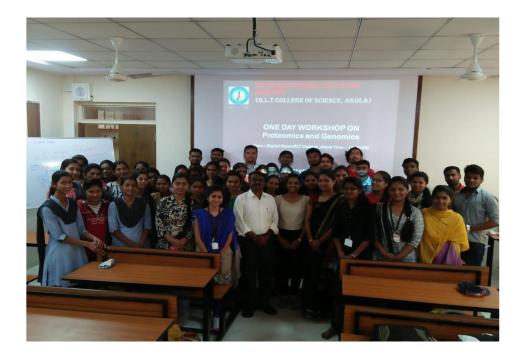

Bio informatics department conducts one day workshop on bioinformaticsgenomics and proteomics for bioinformatics students at digital class room on 24 Jan. 2019. Our college alumna Ku. Bhagyashree Gadodiya bioinfo. Drug designer working at Banglore.