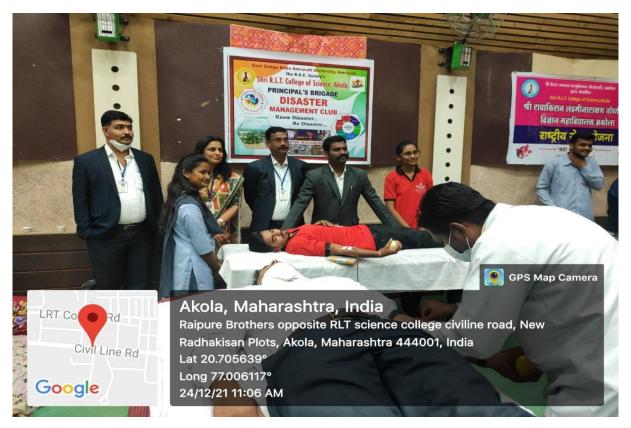

#### 4. Blood donation camp and alumni day 24 Dec. 2018

# **Invitation** Monday, 24th December 2018

- Late Principal M.G. Joshi Memorial Day Blood Donation, Blood Grouping & Prize Distribution Progra
- Inauguration of Microbiology Research Lab (Ph.D.) Physics Lab (Renovated)
- Get-together of Alumni

For The inaguaration of Late Principal M. G. Joshi Memorial day Programme on 24<sup>th</sup> December 2018. Our College alumna Hon. Shri Viplav Bajoriya MLC Maharashtra and Hon. Shri Randhir Sawarkar, MLA, Maharastra inaguarated that programme and give the message to our students.