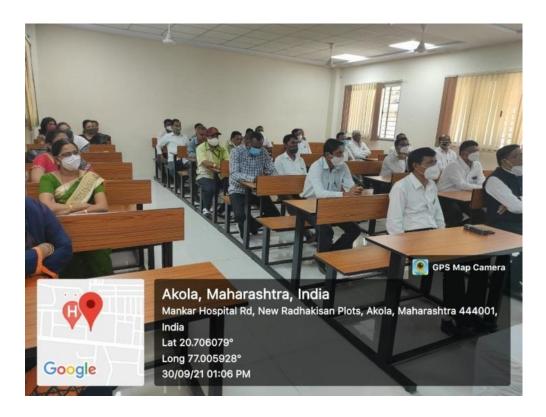

5. Guest Lecturer by Department of Microbiology on 26 Dec. 2019 Our College Alumna Dr. Jagdish K. Zade, Deputy Director (Rotavirus Vaccine) SERUM INSTITUE OF INDIA PVT.LTD, PUNE has given the lecture on rotavirus vaccine tour M.Sc. Microbiology students

Bio informatics department conducts one day workshop on bioinformaticsgenomics and proteomics for bioinformatics students at digital class room on 24 Jan. 2019. Our college alumna Ku. Bhagyashree Gadodiya bioinfo. Drug designer working at Banglore.

8. University Level Seminar of Mathematics PG Department on 12 March 2019 : Dept of Mathematics arranged the University level Seminar for PG Department of mathematics. Our College Alumna Dr. S. D. Katore Prof. and Head, Dept. of Mathematics SGBAU, Amravati has given their valuable contribution for up liftment of our students.