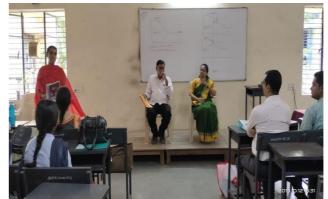

Dr. S. B. Tadam H.O.D., Dept. Of Mathematics

A Photo Report on Guest Lecture On the topic **Mathematical Pattern of Share Market Fluctuations** On 12<sup>th</sup> Oct.2019 (on the Occasion of Golden Jubilee Year Celebration)

Welcome of Chairman Principal Dr.V.D.Nanoty

Felicitation of Speaker Mr.V.L. Ruiwale

A Photo Report on Guest Lecture On the topic <u>Mathematical Pattern of Share Market Fluctuations</u> On 12<sup>th</sup> Oct. 2019 (on the Occasion of Golden Jubilee Year Celebration)