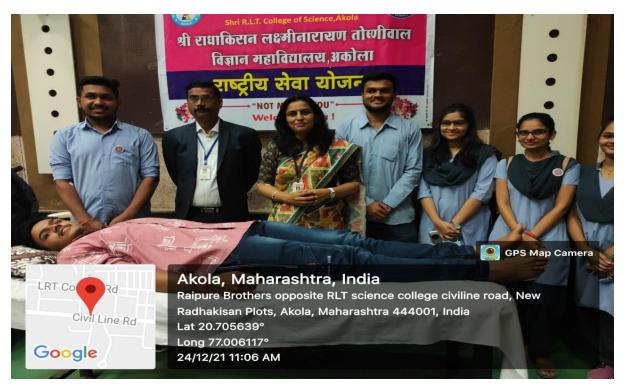

#### 4. Blood donation camp and alumni day 24 Dec. 2018

# **Invitation** Monday, 24th December 2018

- Late Principal M.G. Joshi Memorial Day Blood Donation, Blood Grouping & Prize Distribution Progra
- Inauguration of Microbiology Research Lab (Ph.D.) Physics Lab (Renovated)
- Get-together of Alumni

For The inaguaration of Late Principal M. G. Joshi Memorial day Programme on 24<sup>th</sup> December 2018. Our College alumna Hon. Shri Viplav Bajoriya MLC Maharashtra and Hon. Shri Randhir Sawarkar, MLA, Maharastra inaguarated that programme and give the message to our students.