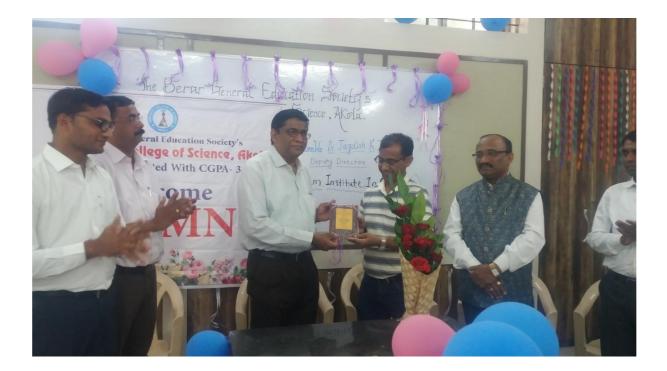

5. Guest Lecturer by Department of Microbiology on 26 Dec. 2019 Our College Alumna Dr. Jagdish K. Zade, Deputy Director (Rotavirus Vaccine) SERUM INSTITUE OF INDIA PVT.LTD, PUNE has given the lecture on rotavirus vaccine tour M.Sc. Microbiology students