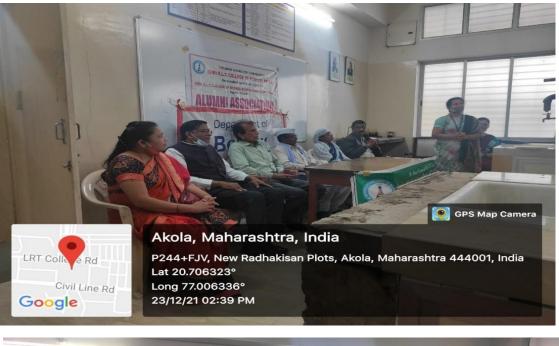

## रोजगार मेळावा ५ जानेवारीला

अकोला २ :- अकोला प्रक्रीया राबवतील. पात्र उमेदवारांच्या जिल्हयातील सुशिक्षीत बेरोजगार मुलाखती घेण्यात येऊन त्याच दिवशी उमेदवारांना नोकरीच्या संधी प्राप्त व्हाव्यात या उद्देशाने जिल्हा कौशल्य व उद्योजकता विभागाच्या संकेत विकास, रोजगार व उद्योजकता स्थळावर नांव नोंदणी केलेल्या मार्गदर्शन केंद्र अकोला आणि श्री. रा.ल.तो. विज्ञान महाविद्यालय, सिव्हील लाईन, अकोला यांचे संयुक्त विद्यमाने आयोजीत पंडीत दीनदयाल उपाध्याय रोजगार मेळावा शनिवार दिनांक ५ जानेवारी २०१९ रोजी सकाळी ११ वाजता श्री. रा.ल.तो. विज्ञान महाविद्यालय, सिव्हील लाईन, अकोला येथे आयोजीत करण्यात आलेला आहे.सदर मेळाव्यामध्ये या खाजगी नामांकीत सात उद्योजक, कंपनी, त्यांचे प्रतिनिधी एकूण ३०५ पेक्षा अधिक पदासाठी भरती

निवड केली जाईल. कौशल्य विकास दहावी,बारावी,आय.टी.आय. पदवीधर कृषी पदवी किंवा पदवीका पुरुष तसेच महिला उमेदवारांना यात सहभागी होवून रोजगार प्राप्त करण्याची संधी उपलब्ध झालेली आहे. पात्र उमेदवारांनी आपल्या शैक्षणिक पात्रेतेची सर्व मुळ प्रमाणपत्र, नुकतीच काढलेली दोन पासपोर्ट आकाराची छायाचित्रे व सेवायोजन कार्डासह उपस्थित राहावे, असे आवाहन सहायक संचालक, जिल्हा कौशल्य विकास, रोजगार व उद्योजकता मार्गदर्शन केंद्र, अकोला यांनी केले.