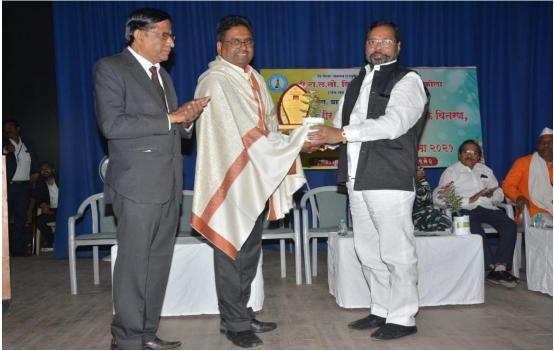

## In Presence of the President of the Shri R.L. T. College Alumni Association Shri Deepak Mayeee the blood donation Camp was held on 24<sup>th</sup> Dec. 2019.

Felicitation of the Alumni on 24<sup>th</sup> Dec. 2019 with hands of our President of the BGE. Society, Akola Dr.R.B.Heda Sir

#### Felicitated Alumni Gathered together with on photograph:

Departmental visit of our Prestigious Alumni in Electronics Department