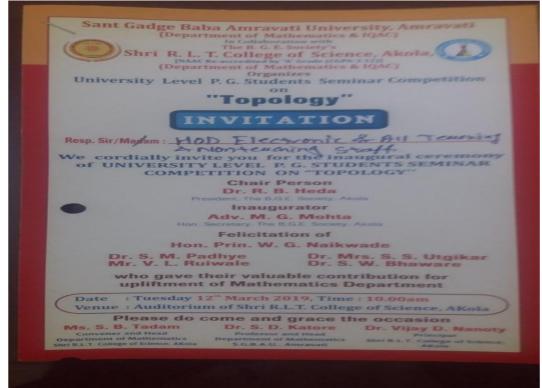

8. University Level Seminar of Mathematics PG Department on 12 March 2019 : Dept of Mathematics arranged the University level Seminar for PG Department of mathematics. Our College Alumna Dr. S. D. Katore Prof. and Head, Dept. of Mathematics SGBAU, Amravati has given their valuable contribution for up liftment of our students.