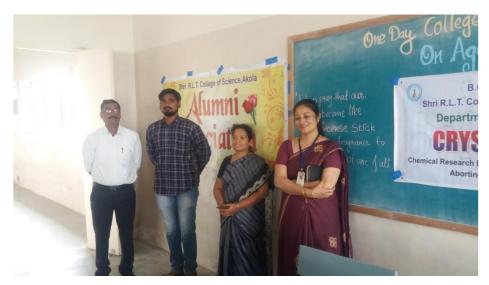

#### 1. One Day Work shop on Self Employment : Manufacturing of Fragrance Stick dated 12 Aug. 2018

CRYSTAL Club Department of Chemistry organizes one day work shop on manufacturing of fragrance stick to make the students self employed and to develop a practical skill among the students. Mr. Abhijit Chalse Alumni of our department give the demonstration on How to make the fragrance stick and which chemicals were used to make various types of fragrance. A part from this these cond part of work shop includes the environmental friendly fragrance preparation by using the temple waste known as, Nirmalya ".This is the best part of work shop. Student themselves prepared the stick by suing the Nirmalya & sold this sticks to the Teaching and Non–Teaching staff members of the college and money collected from this activity was donated for Kerla Flood.