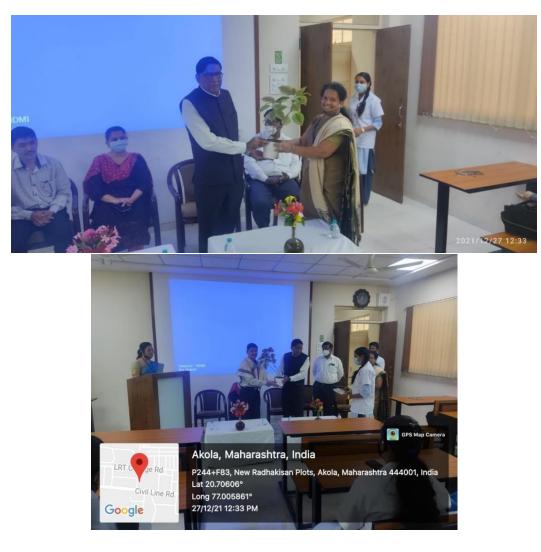

#### **Blood donation camp and alumni day 24 Dec. 2019:**

For The inauguration of Late Principal M. G. Joshi Memorial day Programme on 24<sup>th</sup> Dec. 2019 Our College alumna Hon. Shri Bhausaheb Naikwade, Hon. Dr. R. B. Heda, President The B. G. E. Society, Akola and Shri Gopikisan Bajoriya, MLC Akola inaugurated that programme in Presence of Shri. Vijaykumar Toshnival, Dr. Ravindra Jain, Adv. Motisinghaji Mohata, and Shri Sharadaji Chaware give the message to our students and Felicited the meritorious students

## In Presence of the President of the Shri R.L. T. College Alumni Association Shri Deepak Mayeee the blood donation Camp was held on 24<sup>th</sup> Dec. 2019.

Felicitation of the Alumni on 24<sup>th</sup> Dec. 2019 with hands of our President of the BGE. Society, Akola Dr.R.B.Heda Sir