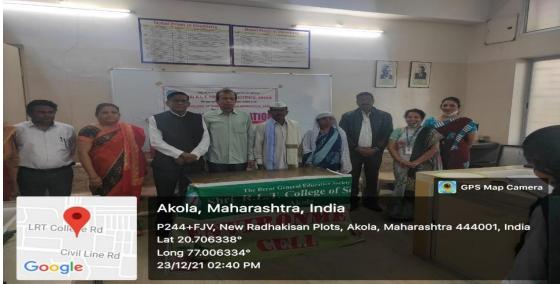

## रोजगार मेळावा ५ जानेवारीला

अकोला २ :- अकोला प्रक्रीया राबवतील. पात्र उमेदवारांच्या जिल्हयातील सुशिक्षीत बेरोजगार मुलाखती घेण्यात येऊन त्याच दिवशी उमेदवारांना नोकरीच्या संधी प्राप्त व्हाव्यात या उद्देशाने जिल्हा कौशल्य व उद्योजकता विभागाच्या संकेत विकास, रोजगार व उद्योजकता स्थळावर नांव नोंदणी केलेल्या मार्गदर्शन केंद्र अकोला आणि श्री. रा.ल.तो. विज्ञान महाविद्यालय, सिव्हील लाईन, अकोला यांचे संयुक्त विद्यमाने आयोजीत पंडीत दीनदयाल उपाध्याय रोजगार मेळावा शनिवार दिनांक ५ जानेवारी २०१९ रोजी सकाळी ११ वाजता श्री. रा.ल.तो. विज्ञान महाविद्यालय, सिव्हील लाईन, अकोला येथे आयोजीत करण्यात आलेला आहे.सदर मेळाव्यामध्ये या खाजगी नामांकीत सात उद्योजक, कंपनी, त्यांचे प्रतिनिधी एकूण ३०५ पेक्षा अधिक पदासाठी भरती

निवड केली जाईल. कौशल्य विकास दहावी,बारावी,आय.टी.आय. पदवीधर कृषी पदवी किंवा पदवीका पुरुष तसेच महिला उमेदवारांना यात सहभागी होवून रोजगार प्राप्त करण्याची संधी उपलब्ध झालेली आहे. पात्र उमेदवारांनी आपल्या शैक्षणिक पात्रेतेची सर्व मुळ प्रमाणपत्र, नुकतीच काढलेली दोन पासपोर्ट आकाराची छायाचित्रे व सेवायोजन कार्डासह उपस्थित राहावे, असे आवाहन सहायक संचालक, जिल्हा कौशल्य विकास, रोजगार व उद्योजकता मार्गदर्शन केंद्र, अकोला यांनी केले.