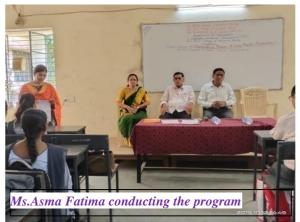

After a short introduction about the speaker given By Miss Asma Fatima, Mr.V.L. Ruiwale, he began his lecture, giving a brief in sight on sharemarket he moved on with the mathematical aspects in calculating the trends in the share market, he explained in brief about various topics that effect the rise and fall of the company, He explained various terms like EPS i.e. earning per share and DEMA i.e. day exponential moving average and how to findthefeasibletimetobuyandsellastockusingtheseguidelines, the lecturewasquiteproductive for all the listeners who wanted to have knowledge on how to invest their money and how to grow it.

Introductory speech given by Dr. S.B.Tadam

A Photo Report on Guest Lecture On the topic <u>Mathematical Pattern of Share Market Fluctuations</u> On12<sup>th</sup> Oct.2019 (on the Occasion of Golden Jubilee Year Celebration)