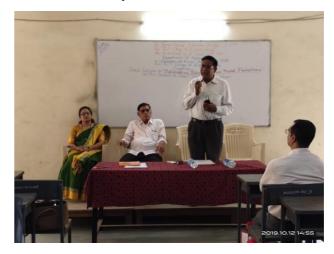

After a short introduction about the speaker given By Miss Asma Fatima, Mr.V.L. Ruiwale, he began his lecture, giving a brief in sight on sharemarket he moved on with the mathematical aspects in calculating the trends in the share market, he explained in brief about various topics that effect the rise and fall of the company, He explained various terms like EPS i.e. earning per share and DEMA i.e. day exponential moving average and how to findthefeasibletimetobuyandsellastockusingtheseguidelines, the lecturewasquiteproductive for all the listeners who wanted to have knowledge on how to invest their money and how to grow it.

He said that investment should start from a young age. In addition, during the lecture, the students learn how to calculate the risk factor in the markets. He advised the students to learn relevant theory before entering the market and how not to play the blind game. During his lecture, Mr. Ruiwale displayed the quotations of several renowned scientists such as Einstein, to bring out the importance of gaining practical knowhow along with theoretical knowledge. He drew many graphs to explain the students the actual fluctuations and how to interpret these graphs and lines; he was keen on giving the information about the terms that are used by the analysts in share markets and trading sector. The lecture was not only informative but also aspired students, teachers and all the listeners to gain an insight on financial planning.

Introductory speech given by Dr. S.B.Tadam

A Photo Report on Guest Lecture On the topic <u>Mathematical Pattern of Share Market Fluctuations</u> On12<sup>th</sup> Oct.2019 (on the Occasion of Golden Jubilee Year Celebration)