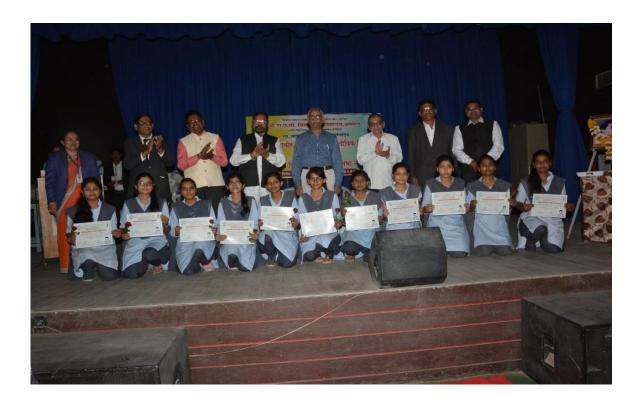

#### **Blood donation camp and alumni day 24 Dec. 2019:**

For The inauguration of Late Principal M. G. Joshi Memorial day Programme on 24<sup>th</sup> Dec. 2019 Our College alumna Hon. Shri Bhausaheb Naikwade, Hon. Dr. R. B. Heda, President The B. G. E. Society, Akola and Shri Gopikisan Bajoriya, MLC Akola inaugurated that programme in Presence of Shri. Vijaykumar Toshnival, Dr. Ravindra Jain, Adv. Motisinghaji Mohata, and Shri Sharadaji Chaware give the message to our students and Felicited the meritorious students