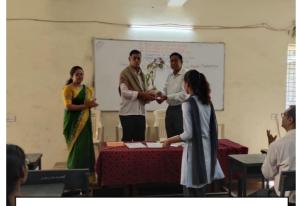

Introductory speech given by Dr. S.B.Tadam

A Photo Report on Guest Lecture On the topic <u>Mathematical Pattern of Share Market Fluctuations</u> On12<sup>th</sup> Oct.2019 (on the Occasion of Golden Jubilee Year Celebration)