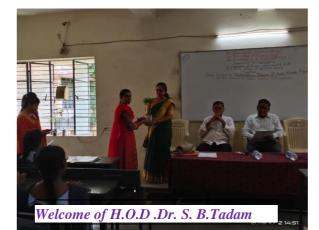

Welcome of Chairman Principal Dr.V.D.Nanoty

Felicitation of Speaker Mr.V.L. Ruiwale

A Photo Report on Guest Lecture On the topic <u>Mathematical Pattern of Share Market Fluctuations</u> On 12<sup>th</sup> Oct. 2019 (on the Occasion of Golden Jubilee Year Celebration)