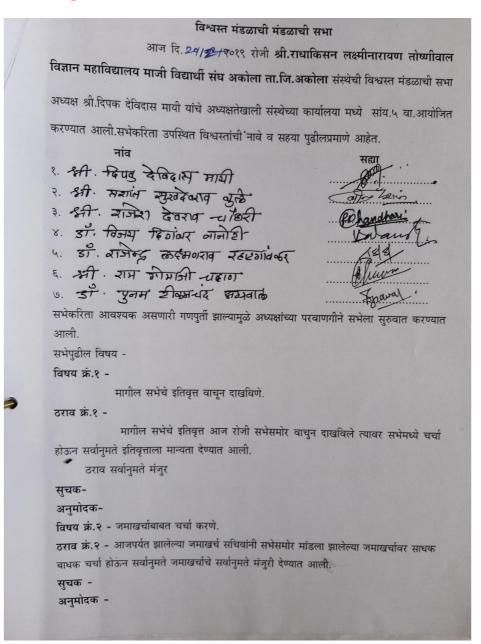

# The meeting was held on 10 March 2020 About opening of the Account of Alumni Association.

सदर नोटीसव्दारे सर्व विश्वस्तांना सुचित करण्यात येते की, श्री.राधाकसन लक्ष्मानारायण तोष्णीवाल विज्ञान महाविद्यालय माजी विद्यार्थी संघ अकोला ता.जि.अकोला या संस्थेची विश्वस्त मंडळाची सभा श्री.दिपक देविदास मायी यांचे अध्यक्षतेखाली घेण्यात येणार आहे.तरी सभेकरिता सर्व विश्वस्तांनी उपस्थित राहावे हि विनंती. . fg. 10 1031 2020 स्थळ - संस्थेचे कार्यालय सांय.५ वा. सभेचे विषय १.मागील सभेचे इतिवृत्त वाचुन कायम करणे. २.जमाखर्चाबाबत चर्चा करणे. ३.संस्थेचे बँकेत खाते उघडणे बाबत. ४.अध्यक्षांचे परवानगीने वेळेवर येणारे विषय. टिप.सभेकरिता आवश्यक असणारी गणसंख्या सभेच्या वेळी पुर्ण न झाल्यास सभा तहकूब करुन अर्ध्यातासानंतर त्याच ठिकाणी उपस्थित सभासदाबरोबर सभा घेण्यात येईल त्याला कोरमची आवश्यक ता राहणार नाही. नोटीस काढणाऱ्याची सही श्री.दिपक देविदास मायी सभासदांचे नाव सहया 2. रमी १ मद्विदास मार्छी २. १. मर्गाल सुरुवेरवराव जुल्हे ३. क्षी. नामेश देवराज - वीहरी ४. डॉ. विजय किंगवर मानेश 4. डा . मार्जेन्द्र किल्मागमान बराठा तिसर् इ. क्री. राम जामाजी -यदाग ७. डी. युनम रिक्मन्यदे अग्रतार्छ