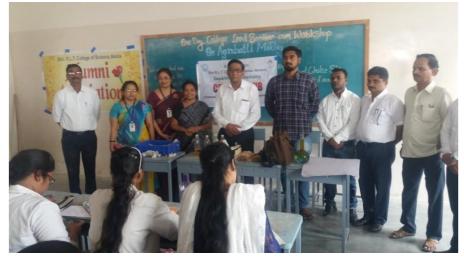

#### 1. One Day Work shop on Self Employment : Manufacturing of Fragrance Stick dated 12 Aug. 2018

CRYSTAL Club Department of Chemistry organizes one day work shop on manufacturing of fragrance stick to make the students self employed and to develop a practical skill among the students. Mr. Abhijit Chalse Alumni of our department give the demonstration on How to make the fragrance stick and which chemicals were used to make various types of fragrance. A part from this these cond part of work shop includes the environmental friendly fragrance preparation by using the temple waste known as, Nirmalya ".This is the best part of work shop. Student themselves prepared the stick by suing the Nirmalya & sold this sticks to the Teaching and Non–Teaching staff members of the college and money collected from this activity was donated for Kerla Flood.