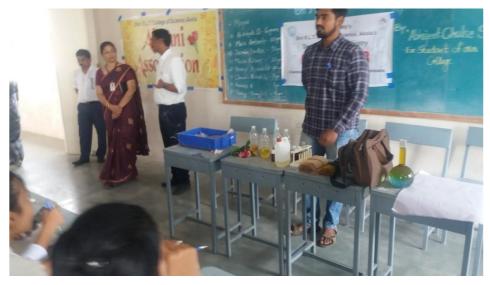

#### 1. One Day Work shop on Self Employment : Manufacturing of Fragrance Stick dated 12 Aug. 2018

CRYSTAL Club Department of Chemistry organizes one day work shop on manufacturing of fragrance stick to make the students self employed and to develop a practical skill among the students. Mr. Abhijit Chalse Alumni of our department give the demonstration on How to make the fragrance stick and which chemicals were used to make various types of fragrance. A part from this these cond part of work shop includes the environmental friendly fragrance preparation by using the temple waste known as, Nirmalya ".This is the best part of work shop. Student themselves prepared the stick by suing the Nirmalya & sold this sticks to the Teaching and Non–Teaching staff members of the college and money collected from this activity was donated for Kerla Flood.