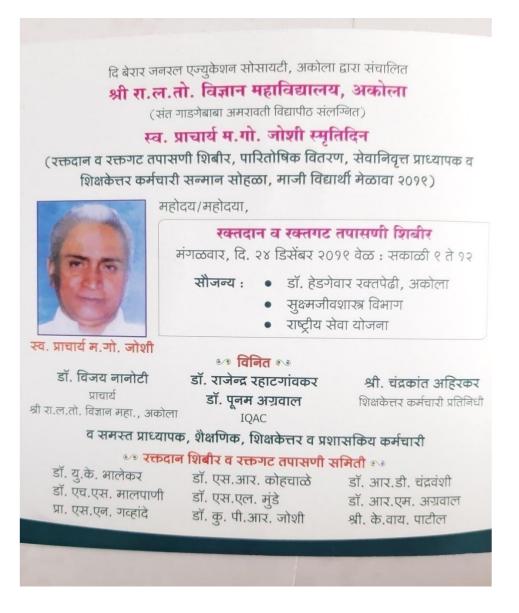

# **Invitation** Monday, 24th December 2018

- Late Principal M.G. Joshi Memorial Day Blood Donation, Blood Grouping & Prize Distribution Progra
- Inauguration of Microbiology Research Lab (Ph.D.) Physics Lab (Renovated)
- Get-together of Alumni

#### Awaiting for your gracious presence.

Dr. V.D. Nanoty, Principal All Teaching, Non Teaching and Administrative Staff Shri R.L.T. College of Science, Akola

| दि बेबर जनस्त पल्युकेलन सीसावटी, कठोला दाठ कंडलित<br>श्री स.ल.तो. विज्ञान महाविद्यालय, अफोला<br>(संत नवनेबन जनरवती विवार्थर संतन्तित)<br>स्व. प्राचार्य म.गो. जोशी स्मृतिदिन<br>(रस्टवान व रस्कनट तपासणी शिबीर, पारितोषिक वितरण, नाजी विद्यार्थी नेळावा २०१८)<br>महोदय/महोदया, | प्रयोगशाळा उद्घाटन, गुणगौरव सोहळा, पारितोषिक वितरण,<br>माजी विद्यार्थी मेळावा<br>सोमवार, दि. १४ डिसॅबर १०१८ वेळ : दुपारी १२<br>उद्घाटक : मा.आमदार श्री. रणधीरजी सावरकर<br>मा.आमदार श्री. विप्लवजी बाजोरीया<br>कार्यक्रमाचे अध्यक्ष : मा.डॉ. आर.बी. हेडा (अध्यक्ष, बी.जी.ई. सोसायटी, अव्येला) |
|--------------------------------------------------------------------------------------------------------------------------------------------------------------------------------------------------------------------------------------------------------------------------------|----------------------------------------------------------------------------------------------------------------------------------------------------------------------------------------------------------------------------------------------------------------------------------------------|
| रक्तदान व स्वत्तयाट तपासणी शिवीर<br>सोमवार, दि. २४ डिसेंबर २०१८ वेळ : सकाळी ९ ते १२<br>सौजन्य : • डॉ. हेडगेवार स्वतपेढी, अकोला<br>• सुछमजीवशास्त्र विमाज<br>• राष्ट्रीय सेवा योजना                                                                                             | विशेष उपस्थिती : श्रीमती मालतीताई जोशी, जळाला<br>मा.श्री. वसंतजी खंडेलवाल<br>प्रमुख उपस्थिती : मा.श्री. विजवकुमारजी तोष्णीवाल, वरिष्ठ उपाध्यक्ष<br>मा.डॉ. रविंद्रजी जैन, कलिठ उपाध्यक<br>मा.अँड. मोतीसिंहजी मोहता, मालव सविव<br>मा.श्री. शरदजी घदरे, सहस्रविव                                |
| स्व. प्राचार्व म. गो. जोशी<br>डॉ. विजव नानोटी डॉ. राजेन्द्र रहाटगांवकर श्री. किशोर शेगोकार<br>प्राचार्य डॉ. पूनन अखाल शिखकेतर कर्मचारी प्रतिनिधी<br>त्री रा.ल.तो. विज्ञान महा., अळोला IQAC<br>स्ट्यान शिबीर व रक्तगट तपासणी समिती<br>डॉ. एस.जार. कोहचाळे डॉ. जार.डी. चंद्रवंशी | आणि समस्त कार्यकारिणी सदस्य, दि बेग्नर जनरल एज्युकेशन सोसायटी, अकोर<br>पारितोषिक वितरण समिती<br>डॉ. आर.डी. चंद्रवंशी डॉ. ए.जी. सरप<br>डॉ. ए.एस. सावरकर प्रा. आर.डी. चौधरी<br>प्रा. एस.व्ही. मडावी प्रा. एस.वी. झावटे<br>श्री. डी.जे. वानस्वडे श्री. व्ही.एस. जळणे<br>बागा विद्यार्थी समिती   |
| डॉ. एच.एस. मालपाणी प्रा. पी.पी. जेडाम<br>डॉ. जार.एम. अग्रवाल डॉ. एस.एल. मुंडे<br>डॉ. कु. पी.जार. जोशी श्री. के.वाव. पार्टील                                                                                                                                                    | माना विद्यार्था सामता<br>प्रा. आर.डी. चौधरी प्रा.जार.बी. घायलकर<br>डॉ.कु. पी.आर. जोशी डॉ. पी.टी. जनवल<br>ब समस्त श्री ब.ल.तो. परिवार                                                                                                                                                         |

| गुणगौरव सोहळा, पारितोषिक वितरण,                                                                             |  |  |  |  |  |  |
|-------------------------------------------------------------------------------------------------------------|--|--|--|--|--|--|
| सेवानिवृत्त प्राध्यापक व शिक्षकेत्तर कर्मचारी सन्मान सोहळा, माजी विद्यार्थी मेळावा                          |  |  |  |  |  |  |
| मंगलवार दि. २४ डिसेंबर २०१९ वळ : दुपारा ५२ त २ वा.                                                          |  |  |  |  |  |  |
| स्तमादकः : मा.आ.श्री. गोपीकिशनजी बाजोरीया, विधान परिषद सदस्य                                                |  |  |  |  |  |  |
| कार्यक्रमाचे अध्यक्ष : मा.डॉ. आर.बी. हेडा, अध्यक्ष, दि बी.जी.ई. सोसायटी, अकोला                              |  |  |  |  |  |  |
| निकेन जान्धाती . मा.श्री. भाऊसाहेब नाईकवाडे                                                                 |  |  |  |  |  |  |
| सेवानिवृत्त प्राचार्य, श्री रा.ल.तो. विज्ञान महाविद्यालय, अकीली                                             |  |  |  |  |  |  |
| प्रमुख उपस्थिती : मा.श्री. विजयकुमारजी तोष्णीवाल, वरिष्ठ उपाध्यक्ष                                          |  |  |  |  |  |  |
| मा.डॉ. रविंद्रजी जन, कनिष्ठ उपाध्यक्ष                                                                       |  |  |  |  |  |  |
| मा.ॲड. मोतीसिंहजी मोहता, मानद् सचिव<br>मा.श्री. शरदजी चवरे, सहसचिव                                          |  |  |  |  |  |  |
| आणि समस्त कार्यकारिणी सदस्य, दि बेरार जनरल एज्युकेशन सोसायटी, अकोला                                         |  |  |  |  |  |  |
| आणि समस्त कायकारिणा सदस्य, 19 बरार जनसार २० पुपरान सामान सोहळा समिती                                        |  |  |  |  |  |  |
| में भार ही चंद्रवंशी हाँ ए.जी. संग्रे हाँ, ए.एस. सावरकर प्रा.सी. शैलजा अंधारे                               |  |  |  |  |  |  |
| प्रा. आर.डी. चौधरी प्रा. एस.व्ही. मडावी प्रा. एस.सा. झायट डा. उनेश नालपर                                    |  |  |  |  |  |  |
| श्री. डी.जे. वानरवडे श्री. व्ही.एस. अळणे श्री. चंद्रकांत गावपांडे श्री. मोहन कुळकर्णी                       |  |  |  |  |  |  |
| साजी विद्यार्थी समिती (MAH/320/2019/AKL)                                                                    |  |  |  |  |  |  |
| श्री. दिपक दे. मायी श्री. प्रशांत सु. बुले प्रा. राजेश दे. चौधरी                                            |  |  |  |  |  |  |
| अध्यक्ष उपाध्यक्ष सांचव<br>प्राचार्य डॉ. विजय दि. नानोटी, डॉ. रविन्द्र ल. रहाटगांवकर, प्रा. राम गो. चव्हाण, |  |  |  |  |  |  |
| डाँ. पूनम दि. अग्रवाल, श्री. सुनिल म. जाधव, श्री. सुनिल त्र्यं. पाटील,                                      |  |  |  |  |  |  |
| डॉ. अश्विनी स. मोरवाल, डॉ. जयश्री वि. मील                                                                   |  |  |  |  |  |  |
| व समस्त माजी विद्यार्थी सदस्य                                                                               |  |  |  |  |  |  |