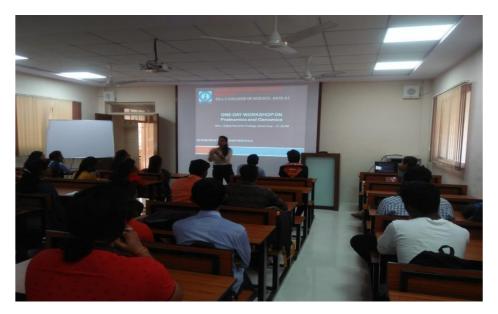

Bio informatics department conducts one day workshop on bioinformaticsgenomics and proteomics for bioinformatics students at digital class room on 24 Jan. 2019. Our college alumna Ku. Bhagyashree Gadodiya bioinfo. Drug designer working at Banglore.