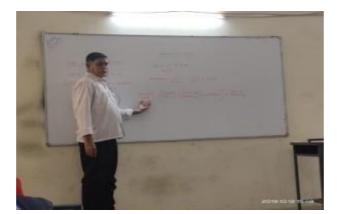

Dr. S. B. Tadam H.O.D., Dept. Of Mathematics

A Photo Report on Guest Lecture On the topic **Mathematical Pattern of Share Market Fluctuations** On 12<sup>th</sup> Oct.2019 (on the Occasion of Golden Jubilee Year Celebration)

Introductory speech given by Dr. S.B.Tadam

A Photo Report on Guest Lecture On the topic <u>Mathematical Pattern of Share Market Fluctuations</u> On12<sup>th</sup> Oct.2019 (on the Occasion of Golden Jubilee Year Celebration)