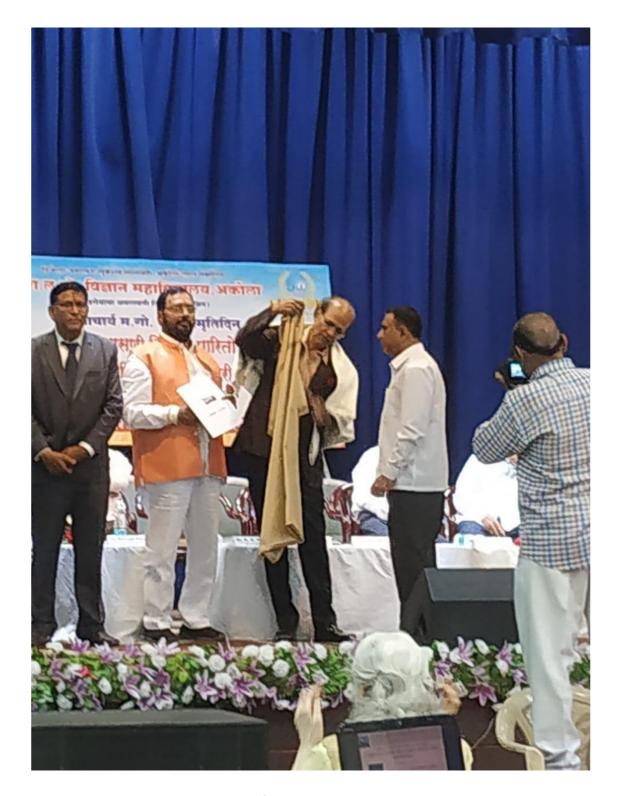

## In Presence of the President of the Shri R.L. T. College Alumni Association Shri Deepak Mayeee the blood donation Camp was held on 24<sup>th</sup> Dec. 2019.

Felicitation of the Alumni on 24<sup>th</sup> Dec. 2019 with hands of our President of the BGE. Society, Akola Dr.R.B.Heda Sir

#### Felicitated Alumni Gathered together with on photograph:

Departmental visit of our Prestigious Alumni in Electronics Department