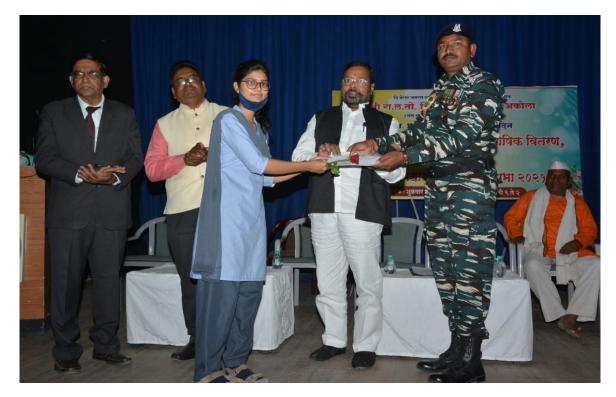

#### **Blood donation camp and alumni day 24 Dec. 2019:**

For The inauguration of Late Principal M. G. Joshi Memorial day Programme on 24<sup>th</sup> Dec. 2019 Our College alumna Hon. Shri Bhausaheb Naikwade, Hon. Dr. R. B. Heda, President The B. G. E. Society, Akola and Shri Gopikisan Bajoriya, MLC Akola inaugurated that programme in Presence of Shri. Vijaykumar Toshnival, Dr. Ravindra Jain, Adv. Motisinghaji Mohata, and Shri Sharadaji Chaware give the message to our students and Felicited the meritorious students

## In Presence of the President of the Shri R.L. T. College Alumni Association Shri Deepak Mayeee the blood donation Camp was held on 24<sup>th</sup> Dec. 2019.

Felicitation of the Alumni on 24<sup>th</sup> Dec. 2019 with hands of our President of the BGE. Society, Akola Dr.R.B.Heda Sir