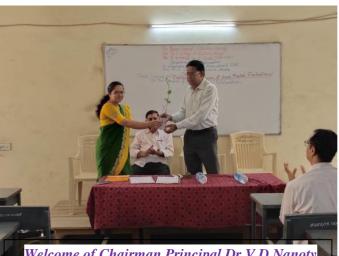

Welcome of Chairman Principal Dr.V.D.Nanoty

Felicitation of Speaker Mr.V.L. Ruiwale

A Photo Report on Guest Lecture On the topic <u>Mathematical Pattern of Share Market Fluctuations</u> On 12<sup>th</sup> Oct. 2019 (on the Occasion of Golden Jubilee Year Celebration)