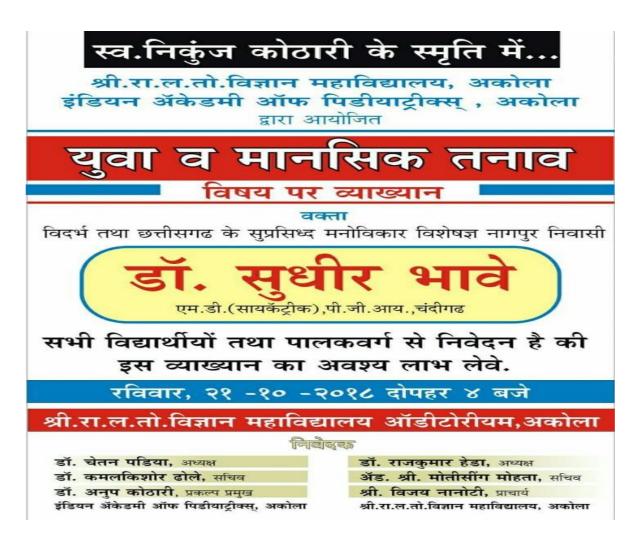

3. On behalf of memory Our college alumna late Nikunj Kothari's father Dr.Anup Kothari arranged the lecture on young and stress management by Dr. Sudhir Bhave M. D. Psychatric from Nagpur has given the valuable speech on stress management.