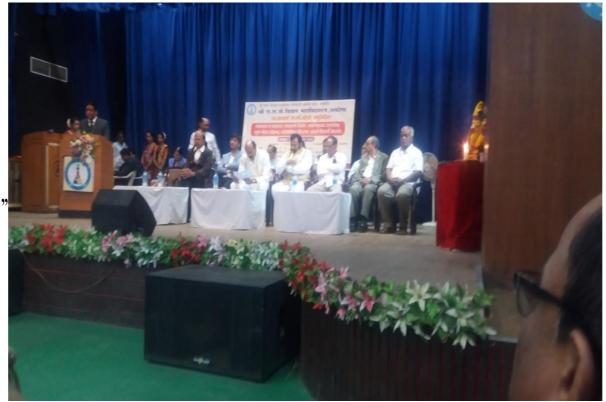

## रोजगार मेळावा ५ जानेवारीला

अकोला २ :- अकोला प्रक्रीया राबवतील. पात्र उमेदवारांच्या जिल्हयातील सुशिक्षीत बेरोजगार मुलाखती घेण्यात येऊन त्याच दिवशी उमेदवारांना नोकरीच्या संधी प्राप्त व्हाव्यात या उद्देशाने जिल्हा कौशल्य व उद्योजकता विभागाच्या संकेत विकास, रोजगार व उद्योजकता स्थळावर नांव नोंदणी केलेल्या मार्गदर्शन केंद्र अकोला आणि श्री. रा.ल.तो. विज्ञान महाविद्यालय, सिव्हील लाईन, अकोला यांचे संयुक्त विद्यमाने आयोजीत पंडीत दीनदयाल उपाध्याय रोजगार मेळावा शनिवार दिनांक ५ जानेवारी २०१९ रोजी सकाळी ११ वाजता श्री. रा.ल.तो. विज्ञान महाविद्यालय, सिव्हील लाईन, अकोला येथे आयोजीत करण्यात आलेला आहे.सदर मेळाव्यामध्ये या खाजगी नामांकीत सात उद्योजक, कंपनी, त्यांचे प्रतिनिधी एकूण ३०५ पेक्षा अधिक पदासाठी भरती

निवड केली जाईल. कौशल्य विकास दहावी,बारावी,आय.टी.आय. पदवीधर कृषी पदवी किंवा पदवीका पुरुष तसेच महिला उमेदवारांना यात सहभागी होवून रोजगार प्राप्त करण्याची संधी उपलब्ध झालेली आहे. पात्र उमेदवारांनी आपल्या शैक्षणिक पात्रेतेची सर्व मुळ प्रमाणपत्र, नुकतीच काढलेली दोन पासपोर्ट आकाराची छायाचित्रे व सेवायोजन कार्डासह उपस्थित राहावे, असे आवाहन सहायक संचालक, जिल्हा कौशल्य विकास, रोजगार व उद्योजकता मार्गदर्शन केंद्र, अकोला यांनी केले.