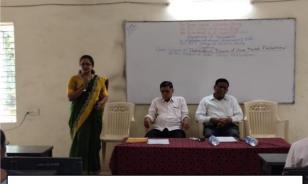

### **Guest Lecture**

Date:

Shri R.L.T. College of Science , Akola Department of Mathematics Guest Lecture Report

On the occasion of Golden Jubilee celebration of Shri. R.L.T. College of science the department of mathematics in collaboration with the Alumina Association And IQAC organized a guest lecture by **Mr. V. L. Ruiwale Ex Asso Professor of Shri R.L.T College of Science, Akola** on **12 Oct 2019** in Room no 19. The members of the organizing committee were Dr.R.L. Rahataonkar (NAAC Co-ordinator), Dr. S.B. Tadam (H.O.D), Dr. S. L. Munde, Mr Y. O. Heda. On the topic "Mathematical patterns of share market fluctuations" All the students of first and second year M.Sc (Maths) attended the lecture.

The president of the program was principal Dr. V. D. Nanoty sir, the program was also graced by the presence of Mr. M.R. Ubale (librarian) & Mr. R.M. Agrawal (AsstProf), Mr. Manish Sachdev & Mr. Nilesh Deoke financial Advisory since 15 years. The introductory speech was given by Dr.S.B. Tadam (H.O.D) where she advised the students on the importance of application of mathematics and its uses she also emphasised on the uses of mathematics and its vast applications in the field of share market, whereas the presidential speech was delivered by the principal Dr.V.D. Nanoty sir, in his speech he glorified the 50 years that the college is about to complete this year, how the college has served to build the lives of many students and how they are working in various fields. He also motivated students to gain knowledge to build a strong future

Welcome of Chairman Principal Dr.V.D.Nanoty

Felicitation of Speaker Mr.V.L. Ruiwale

A Photo Report on Guest Lecture On the topic <u>Mathematical Pattern of Share Market Fluctuations</u> On 12<sup>th</sup> Oct. 2019 (on the Occasion of Golden Jubilee Year Celebration)