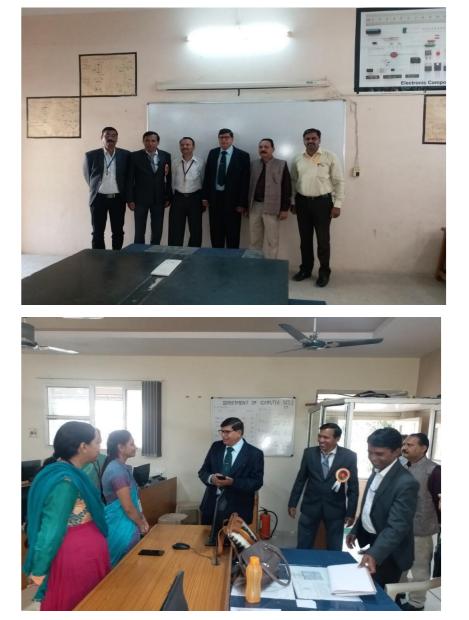

#### Felicitated Alumni Gathered together with on photograph:

Departmental visit of our Prestigious Alumni in Electronics Department