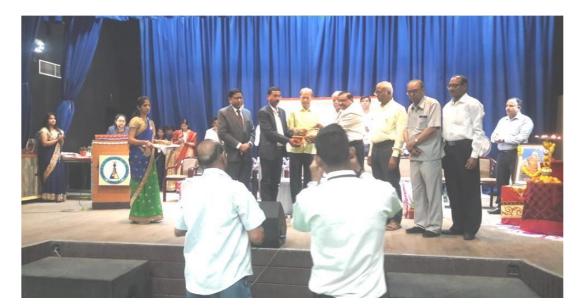

#### 2. Inauguration of Digital Classroom

AlUMNA of Our Hon. Dr. Ranjit Patil Minister of Home Affairs inaugurated our 3 Digital Class room (4 Sept. 2018)

Alumna of Our Hon. Dr. Ranjit Patil, Minister of Home Affairs arranged Mega Job fair 4 October 2018 and Job Fair on 05 Jan. 2019 for our college students