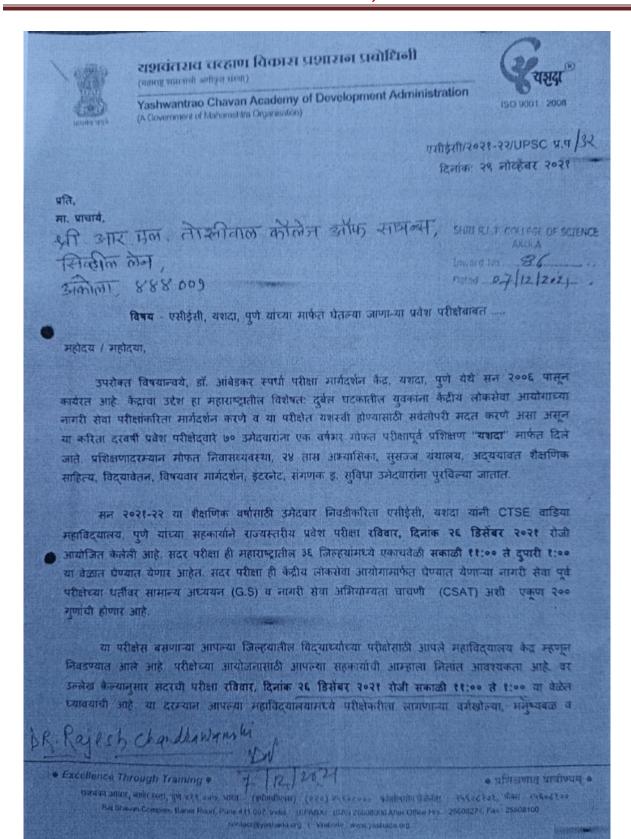

NAMED AND PARTY OF THE PERSON NAMED IN COLUMN 2 IN COLU |  |  |

## Shri R. L. T. College of Science Akola (MS)

Activity under MoU-Modern Education Society's Centre for Talent Search & Excellence

### Conduction of Entrance Examination for UPSC Coaching by ACEC

Entrance Examination for UPSC Coaching by ACEC, conducted by "Yashada" Pune through Talent Search & Excellence, Nowrosjee Wadia College Campus, Pune. Shri R.L.T. College of Science, Akola is used as a centre for this examination. The college appoints teaching and non-teaching staff as for conduction of this examination. College conducted smoothly this examination on 26<sup>th</sup> December, 2021, 2<sup>nd</sup> December, 2018 and 19<sup>th</sup> November, 2017.

Principal
Shri R.L.T. College of Science
Civil Lines, AKOLA (M.S.)





Please send the duly completed Acceptance Letter and especially the Mobile number and the e-Mail address of yourself and the internal Senior Supervisor so that further communication can be done via address of yourself and the internal Senior Supervisor so that further communication can be done via a supervisor so that further communication can be done via a supervisor so that further communication can be done via a supervisor so that further communication can be done via a supervisor so that further communication can be done via a supervisor so that further communication can be done via a supervisor so that further communication can be done via a supervisor so that further communication can be done via a supervisor so that further communication can be done via address to sent the exami