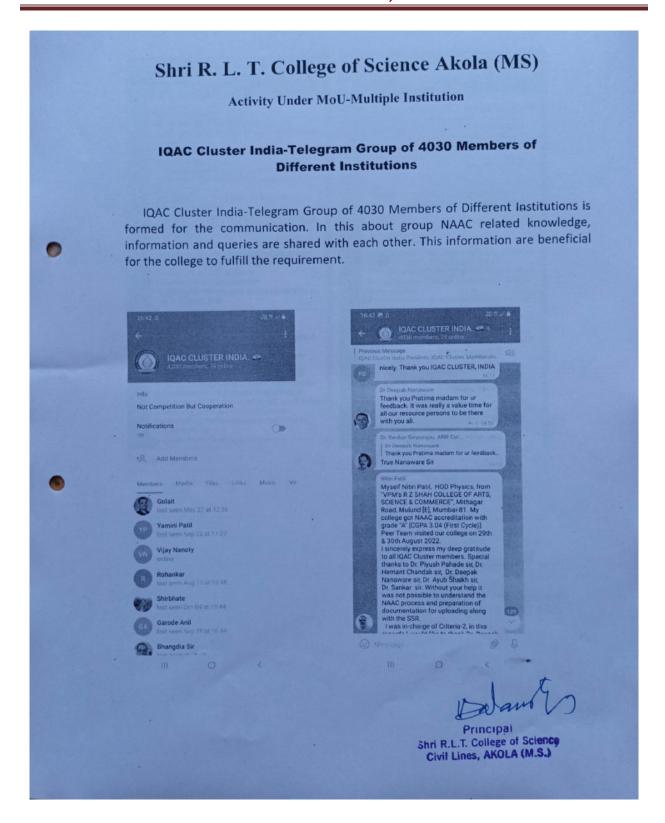

### Index

| Contents                                                                                       | Page No. |
|------------------------------------------------------------------------------------------------|----------|
| 3.5.1-Total number of MoUs and activities under MoU during last five years                     |          |
| Year: 2017-18                                                                                  |          |
| 1. MoU with Shri Shivaji Arts, Commerce and Science Akola                                      | 2        |
| Year: 2018-19                                                                                  |          |
| 2. MoU with Multiple Institutions                                                              | 7        |
| 3. Activity 1: Workshop on effective functioning of IQAC for NAAC accreditation                | 35       |
| 4. Activity 2: IQAC Cluster India Telegram group of 4030 member of different institution       | 36       |
| 5. MoU with Modern Education Society's Centre for Talent Search & Excellence                   | 38       |
| 6. Activity 1: Every year conduction of examination of MTS                                     | 41       |
| 7. Activity 2: Every year conduction of examination of UPSC coaching of Yashada                | 49       |
| 8. MoU with Microspectra Software Technologies Pvt. Ltd                                        | 72       |
| 9. Activity 1: Android application development workshop                                        | 76       |
| 10. MoU Spectramind Web Hosting Solution Pvt. Ltd.                                             | 78       |
| 11. Activity 1: Guest lectures on industry 4.0                                                 | 82       |
| 12. Activity 2: webinar on 'industry 4.0 and current technologies                              | 85       |
| 13. MoU Vibrantmind Digital Marketing Solution Pvt. Ltd.                                       | 90       |
| 14. Activity 1: online session on guest lectures on industry 4.0                               | 94       |
| 15. Activity 2: online session on "online study tools and resources"                           | 99       |
| Year: 2019-20                                                                                  |          |
| 16. MoU with Shrushti Vaibhav NGO, Akola, Maharashtra                                          | 105      |
| 17. Activity 1: Internal green audit under MoU with Shrushti Vaibhav NGO, Akola, Maharashtra   | 108      |
| 18. Activities 2: Internal green audit under MoU with Shrushti Vaibhav NGO, Akola, Maharashtra | 110      |
| 19. MoU with Vitthal Mushroom Industry, Amanatpur, Akola, Maharashtra.                         | 112      |
| 20. Activity 1: Industrial visit to Vitthal Mushroom Industry                                  | 116      |
| 21. Activity 2: Industrial visit to Vitthal Mushroom Industry.                                 | 118      |
| 22. Activity 3: Industrial visit to Vitthal Mushroom Industry.                                 | 120      |
| 23. MoU with Goseva Evam Anusandhan Prakalp, Mhaispur, District Akola                          | 122      |
| 24. Activity 1: students and teachers visited to Goseva Anusandhan Prkalp                      | 123      |
| Year: 2020-21                                                                                  |          |
| 25. MoU with Dr. Hedgewar Hospital and Research Centre, Akola                                  | 126      |