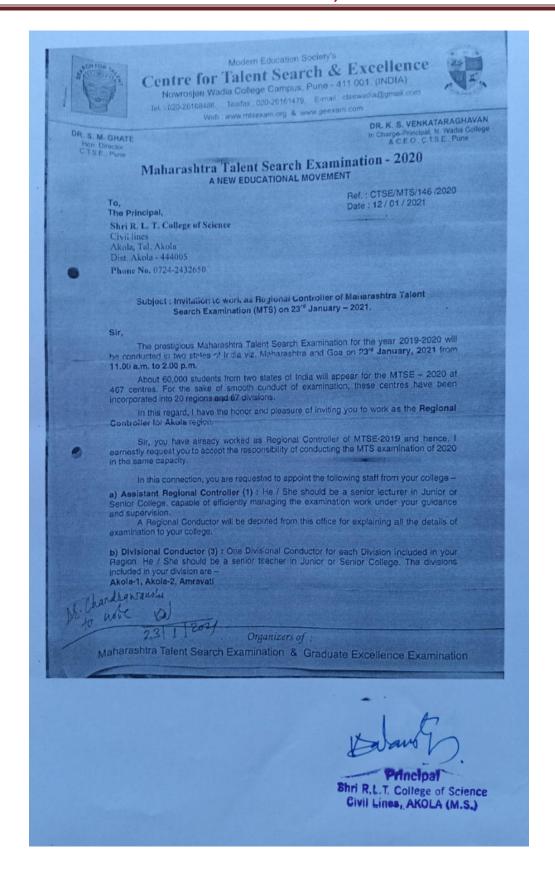

Examination of Maharashtra Talent Search (MTS) by Shri R.L.T. College of Science, Akola

Maharashtra Talent Search (MTS) Examination organized by Centre for Talent Search & Excellence, Nowrosjee Wadia College Campus, Pune in two states-Maharashtra and Goa. Principal, Shri R.L.T. College of Science, Akola is Regional Controller for Akola region for Examination of Maharashtra Talent Search (MTS). The college appoints teaching and non-teaching staff as Assistant Regional Controller, Divisional Conductor, Senior Supervisors, Clerk and Peon for conduction of examination. College conducted smoothly MTS examination in 09<sup>th</sup> October, 2022, 23<sup>rd</sup> January, 2021 and 28<sup>th</sup> April, 2018 in Akola region.

Principal
Shri R.L.T. College of Science
Civil Lines, AKOLA (M.S.)







|