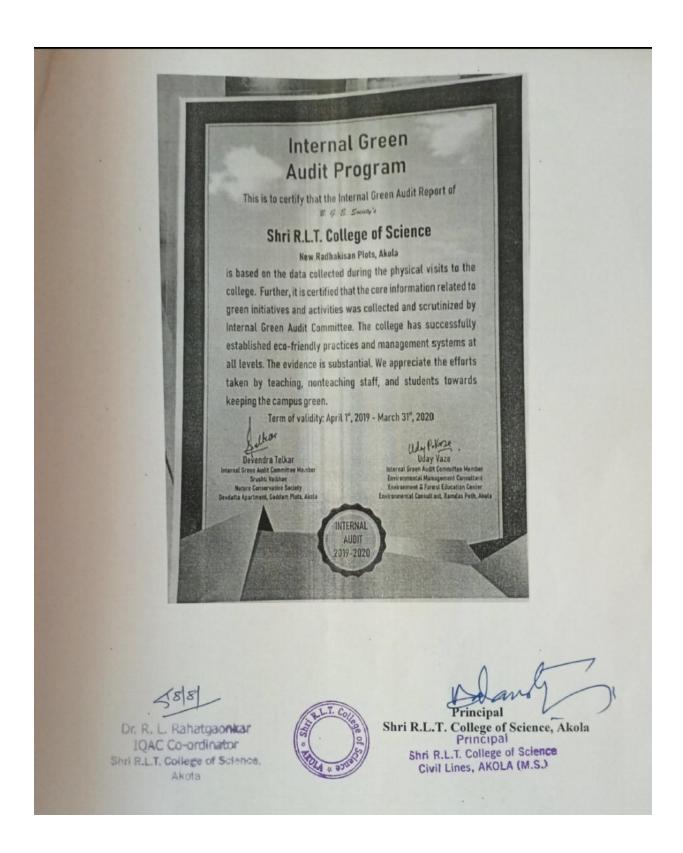

To,

The Principal

Shri Shivaji Arts, Commerce and Science College, Akola.

Subject: The memorandum of understanding (MOU) for the academic sessions 2014-15 to 2018-19 (5 years).

Respected Sir,

We are pleased to make the MOU with you for the academic sessions 2014-15 to 2018-19 based on the laboratory, library and research facilities available in your college.

We are enclosing herewith two copies of the MOU between Shri Radhakisan Laxminarayan Toshniwal College of Science, Akola and Shri Shivaji Arts, Commerce & Science College, Akola.

Please send one copy of the MOU duly signed & seal as a token of acceptance to us. In case, if you have any doubt/query please feel free to contact us.