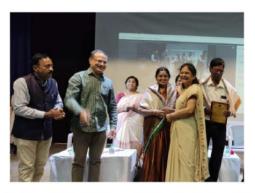

#### **CRITERION III: RESEARCH, INNOVATIONS AND EXTENSION**

| 26. Activity 1: Exchange of recourses                                                                                            | 128 |
|----------------------------------------------------------------------------------------------------------------------------------|-----|
| 27. Activity 2: 23 students completed Internship in Dr. Hedgewar Hospital and Research Centre, Akola                             | 129 |
| 28. MoU with Microbiologist's Society of India, C2/12, Parijatak Appartment, Osmanabad, Maharashtra                              | 137 |
| 29. Activity 1: Felicitation of students by best student award                                                                   | 139 |
| 30. Activity 2: Inauguration of students unit of Microbiologist's Society of India and felicitation of teachers by student award | 140 |
| 31. MoU District Sericulture Office, Akola                                                                                       | 141 |
| 32. Activity 1: Celebration of Sericulture Day (1st September)                                                                   | 146 |
| 33. Activity 2: Student visited to District Sericulture Office, MIDC Phase I, Akola                                              | 148 |
| Year: 2021-22                                                                                                                    |     |
| 34. MoU with District Sericulture Office, Akola                                                                                  | 144 |
| 35. Activity 1: Student participated in Internship programme with District Sericulture Office, MIDC Phase I, Akola               | 146 |
| 36. Activity 2: Celebration of Sericulture Day (1st September)                                                                   | 148 |
| 37. MoU Government B. Ed. College, Akola, Maharashtra                                                                            | 153 |
| 38. Activity 1: Online One-Month Add-On Course on 'Digital Skills for Creative Student-Teachers(DISC)                            | 154 |
| 39. MoU with Department of Physics, Shri Shivaji Science College, Amravati                                                       | 158 |
| 40. Activity 1: Guest Lecture on Quantum Cutting Phosphor                                                                        | 161 |
| 41. Activity 2: Worked as a Juries Member for Competition on PDPE                                                                | 161 |
| 42. Activity 3: Online Guest Lecture on History of Astronomy                                                                     | 161 |
| 43. Activity 4: Online Guest Lecture on Sky Coordinate System                                                                    | 161 |
| 44. Activity 5: Online Guest Lecture on Night Sky Watching                                                                       | 161 |
| 45. MoU with Kshitij Foundation, Washim.                                                                                         | 164 |
| 46. Activity 1: Organized awareness programme for Women Empowerment, Health and Hygiene, Personality Development                 | 166 |
| 47. Activity 2: Webinar organized by Kshitij foundation on Nutritional Empowerment of Women                                      | 166 |
| 48. Activity 3: Campaign against thyroid disorders, its symptoms and generalized treatment.                                      | 166 |
| 49. Activity 4: Campaign against "BLEED THE SILENCE"                                                                             | 166 |
| 50. MoU with Yantra Software Solution Ltd.                                                                                       | 169 |
| 51. Activity 1: "Organized Online Incubation Drive"                                                                              | 170 |