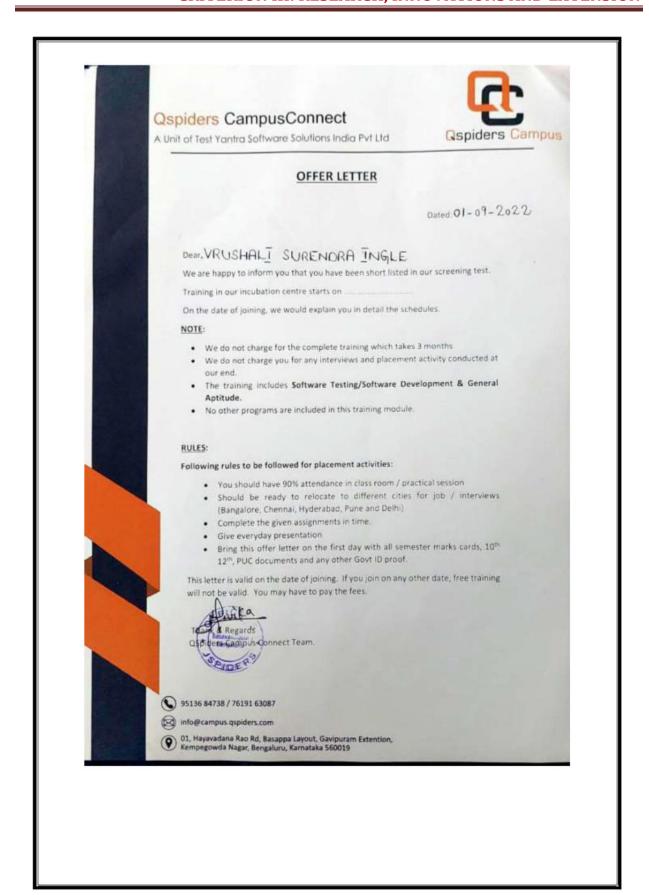

| Computer<br>Science(CS)    | 80.7             | 2022          | Selected |
| Priyanka Khete              | BSC    | Computer<br>Science(CS)    | 85               | 2022          | Selected |
| Swapnil Anil Tayade         | BSC    | Information<br>Technology  | 85.62            | 2022          | Selected |
| Vrushali Surendra<br>Ingle  | BSC    | Computer<br>Science(CS)    | 73.85            | 2022          | Selected |
| Nikita rajendra<br>Sonawane | BSC    | Information<br>Science(IS) | 80.88            | 2022          | Selected |
| Aachal Tayde                | BSC    | Information<br>Technology  | 80.1             | 2022          | Selected |
| Sweety Sanjay<br>wankhade   | BSC    | Information<br>Technology  | 81               | 2022          | Selected |

Some Pictures as Proof: