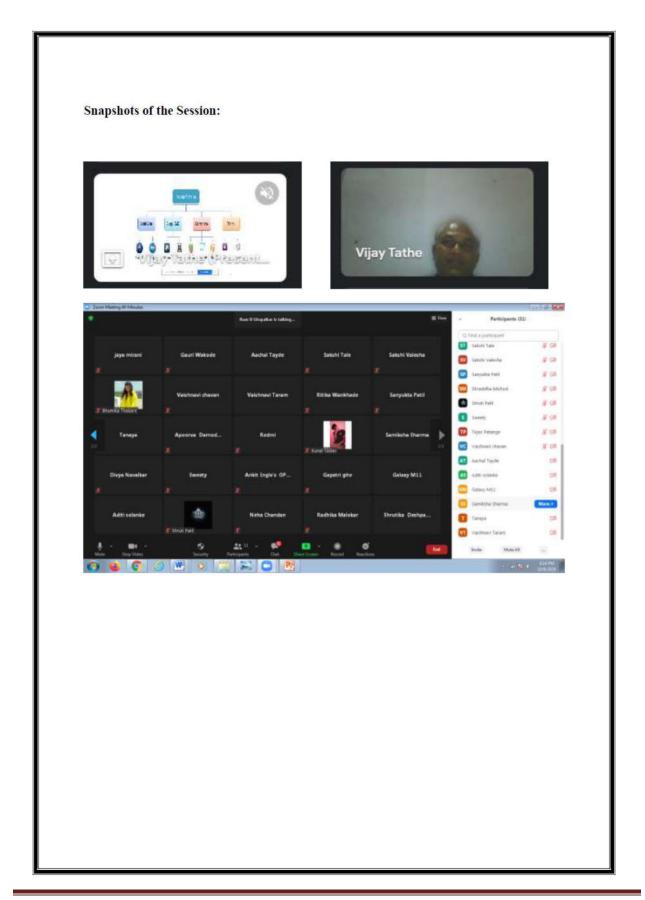

, Spectramind & Vibrantmind Pvt. Ltd., Department /College has MoU with these companies.

This MoU Activity specifically taken under Vibrantmind Digital Marketing Solution Pvt.

Also Interactive session with students and solved their queries and doubts.

Students get benefited from this session to online learning resources like nptel, swayam, coursera and some certification courses as well as some private tutorial sites and blogs to get information on required technology and also got knowledge on online earning opportunities.

Students also interacted with their queries and doubts and got answered.

Prof. Ram B. Ghayalkar Assistant Professor, department of Computer Science taken effort to arranged this online meeting for the benefit of students.

Mr. R. B. Ghayalkar (Assistant Professor)



## MoUs and Activities Session 2019-20

#### MoU No. 7



To.

President Shrusti Vaibhav, NGO Akola.

Subject: The memorandum of understanding (MOU) for the academic sessions 2019-20 to 2023-24 (5 years).

Respected Sir,

We are pleased to make the MOU with you for the academic sessions 2019-20 to 2023-24 based on the Natural vegetations, Study tours and research activities in collaboration with your NGO.

We are enclosing herewith two copies of the MOU between Shri Radhakisan Laxminarayan Toshniwal College of Science, Akola and Shrusti Vaibhav, NGO Akola.

Please send one copy of the MOU duly signed & seal as a token of acceptance to us. In case, if you have any doubt/query please feel free to contact us.

Let's make the difference together.

Regards,

Principal

Shri Radhakisan Laxmina