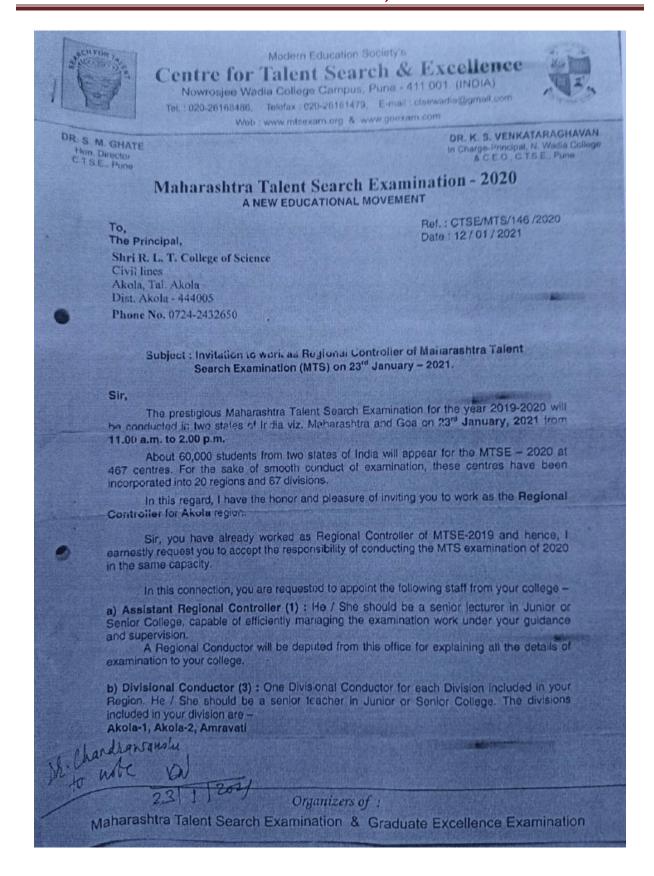

ge. He / She will come with all the material necessary to conduct the examination.

The remuneration for the entire work will be as follows and it will be disbursed in cash immediately after the completion of the examination.

| 1)Custodian          | Rs. 1000/-       | 2) Internal Senior Supervisor | Rs. 800/-                    |
|----------------------|------------------|-------------------------------|------------------------------|
| 3) Junior Supervisor | Rs. 300/- (Each) | 4) Clerk                      | STATE OF THE PERSON NAMED IN |
|                      | Rs. 200/- (Each) |                               | Rs. 400/-                    |

- Organizers of -

Maharashtra Talent Search Examination, Graduate Excellence Examination and Pre-Engineering and Medical Entrance Examination



c) Senior Supervisors (16): One Senior Supervisor for every examination centre included in your home Division/s (i.e Akoia-1 and Akota-2). He / She should be a senior teacher in Junior or Senior college. In case of other divisions, senior supervisors will be appointed by the respective Divisional Controllers. The list of divisions included in your region and examination centres included in your home division will be communicated to you within few days. d) One Clerk and One Peon for every divisional conductor. The Regional Controller and Asst. Regional Controller will also work as Divisional and Asst. Divisional Controllers respectively for their home Division/s. (i.e. Akola-1 and Akola-2 division) The Honorarium and other expenditure incurred for the conduct of MTSE-2020 will be paid acc