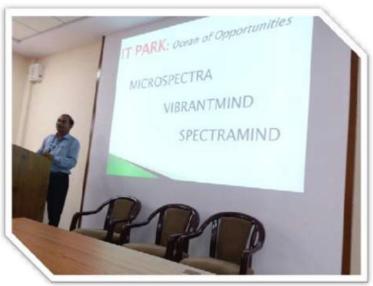

ogies Pvt. Ltd, Spectramind Web Hosting Solution Pvt. Ltd, Vibrantmind Digital Marketing Solution Pvt. Ltd. He has delivered Guest Lectures on topic "Understand Industry 4.0 and Modern IT Industry Requirements" on 17-09-2019.

Principal Dr. V. D. Nanoty sir delivered presidential speech and guided student to become skillful in computer sector so there will always demand for skillful people. Prof `the starting introductory speech. Both Guest Lectures were conducted by B.Sc. I, II, III students and also represented vote of thank by the students, more than 100 students taken benefit of these guest lectures. Faculties members of Computer Science & IT Mrs. R. A. Chandak, Mrs. P M Agrawal and Ms Anwar Haque madam were present in all of the programs.

Mr. R. B. Ghayalkar (Assistant Professor)





Mr. Vijay A. Tathe, CEO of Microspectra Software Technologies Pvt. Ltd, Khamgaon



### Shri R. L. T. College of Science Akola (MS)



Department of Computer Science & I. T. Organized

#### Webinar on

"Industry 4.0 & Current Technologies"

(MoU Activity)
(Session 2021-22)

Department of Computer Science & IT of Shri R.L. T. College of Science Akola (MS) have organized Webinar on "Industry 4.0 & Current Technologies" for P.G. M.Sc. (Computer Science) as well as U.G. students on dated 23-04-2022 (Saturday) at 1:30 pm.

Online Webinar activity taken under MoU of Spectramind Web Hosting Solution Pvt. Ltd.

Resource person of this workshop was Mr. Vijay Tathe CEO of Microspectra, Spectramind & Vibrantmind Pvt. Ltd., Department /College has MoU with these companies. He has explained and make