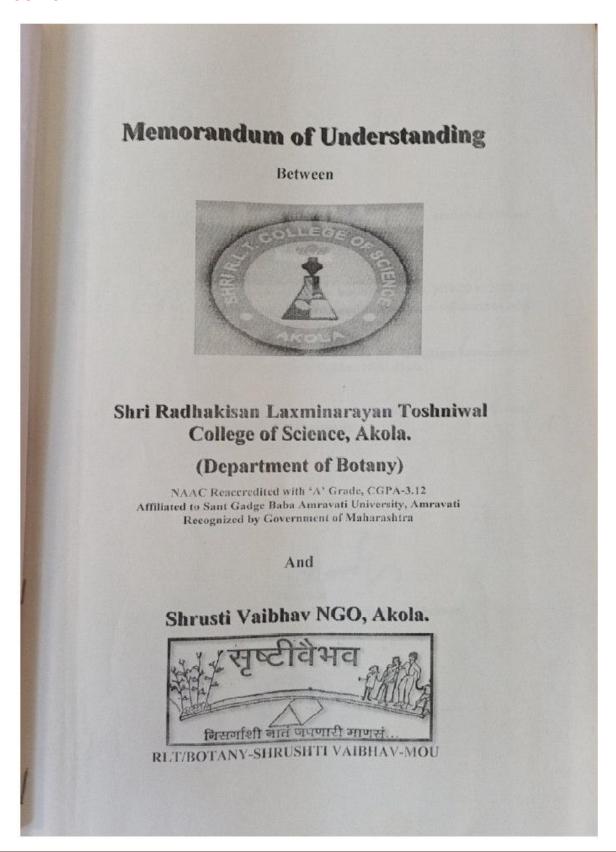

has MoU with these companies.

This MoU Activity specifically taken under Vibrantmind Digital Marketing Solution Pvt.

Also Interactive session with students and solved their queries and doubts.

Students get benefited from this session to online learning resources like nptel, swayam, coursera and some certification courses as well as some private tutorial sites and blogs to get information on required technology and also got knowledge on online earning opportunities.

Students also interacted with their queries and doubts and got answered.

Prof. Ram B. Ghayalkar Assistant Professor, department of Computer Science taken effort to arranged this online meeting for the benefit of students.

Mr. R. B. Ghayalkar (Assistant Professor)



## MoUs and Activities Session 2019-20

#### MoU No. 7



To.

President Shrusti Vaibhav, NGO Akola.

Subject: The memorandum of understanding (MOU) for the academic sessions 2019-20 to 2023-24 (5 years).

Respected Sir,

We are pleased to make the MOU with you for the academic sessions 2019-20 to 2023-24 based on the Natural vegetations, Study tours and research activities in collaboration with your NGO.

We are enclosing herewith two copies of the MOU between Shri Radhakisan Laxminarayan Toshniwal College of Science, Akola and Shrusti Vaibhav, NGO Akola.

Please send one copy of the MOU duly signed & seal as a token of acceptance to us. In case, if you have any doubt/query please feel free to contact us.

Let's make the difference together.

Regards,

Principal

Shri Radhakisan Laxminarayan Toshniwal College of Science,

Akola



# MEMORANDUM