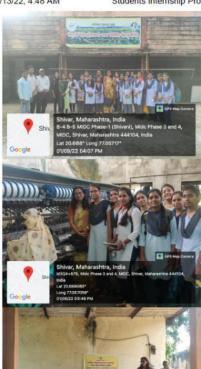

ericulture Day" and to celebrate it all the students of Diploma course in sericulture and M.Sc.II Zoology students attended the program at Dist. Sericulture Office, MIDC Phase I, Akola at 2:00 pm. Project Director, Mr. V. B. Thakre and other staff and officers with farmers from Akola district were present. Dr. Rashmi joshi was invited as the Chief guest of the program. 28 students were present and got got information about Govt. Scheme MGREGA for Sericulture project.





https://www.rtsc.edu.in/2022/09/07/students-internship-program-under-the-mou-with-district-sericulture-office-akola/

1/2

# **CRITERION III: RESEARCH, INNOVATIONS AND EXTENSION**

10/13/22, 4:48 AM

Students Internship Program under the MoU with District Sericulture Office, Akola - Shri R.L.T. College of Science, Akola







https://www.rltsc.edu.in/2022/09/07/students-internship-program-under-the-mou-with-district-sericulture-office-akola/students-internship-program-under-the-mou-with-district-sericulture-office-akola/students-internship-program-under-the-mou-with-district-sericulture-office-akola/students-internship-program-under-the-mou-with-district-sericulture-office-akola/students-internship-program-under-the-mou-with-district-sericulture-office-akola/students-internship-program-under-the-mou-with-district-sericulture-office-akola/students-internship-program-under-the-mou-with-district-sericulture-office-akola/students-internship-program-under-the-mou-with-district-sericulture-office-akola/students-internship-program-under-the-mou-with-district-sericulture-office-akola/students-internship-program-u