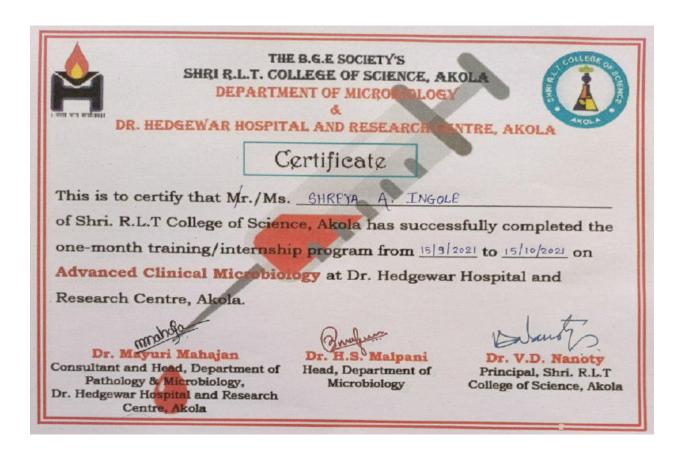

#### **CRITERION III: RESEARCH, INNOVATIONS AND EXTENSION**

| 26. Activity 1: Exchange of recourses                                                                                            | 128 |
|----------------------------------------------------------------------------------------------------------------------------------|-----|
| 27. Activity 2: 23 students completed Internship in Dr. Hedgewar Hospital and Research Centre, Akola                             | 129 |
| 28. MoU with Microbiologist's Society of India, C2/12, Parijatak Appartment, Osmanabad, Maharashtra                              | 137 |
| 29. Activity 1: Felicitation of students by best student award                                                                   | 139 |
| 30. Activity 2: Inauguration of students unit of Microbiologist's Society of India and felicitation of teachers by student award | 140 |
| 31. MoU District Sericulture Office, Akola                                                                                       | 141 |
| 32. Activity 1: Celebration of Sericulture Day (1st September)                                                                   | 146 |
| 33. Activity 2: Student visited to District Sericulture Office, MIDC Phase I, Akola                                              | 148 |
| Year: 2021-22                                                                                                                    |     |
| 34. MoU with District Sericulture Office, Akola                                                                                  | 144 |
| 35. Activity 1: Student participated in Internship programme with District Sericulture Office, MIDC Phase I, Akola               | 146 |
| 36. Activity 2: Celebration of Sericulture Day (1st September)                                                                   | 148 |
| 37. MoU Government B. Ed. College, Akola, Maharashtra                                                                            | 153 |
| 38. Activity 1: Online One-Month Add-On Course on 'Digital Skills for Creative Student-Teachers(DISC)                            | 154 |
| 39. MoU with Department of Physics, Shri Shivaji Science College, Amravati                                                       | 158 |
| 40. Activity 1: Guest Lecture on Quantum Cutting Phosphor                                                                        | 161 |
| 41. Activity 2: Worked as a Juries Member for Competition on PDPE                                                                | 161 |
| 42. Activity 3: Online Guest Lecture on History of Astronomy                                                                     | 161 |
| 43. Activity 4: Online Guest Lecture on Sky Coordinate System                                                                    | 161 |
| 44. Activity 5: Online Guest Lecture on Night Sky Watching                                                                       | 161 |
| 45. MoU with Kshitij Foundation, Washim.                                                                                         | 164 |
| 46. Activity 1: Organized awareness programme for Women Empowerment, Health and Hygiene, Personality Development                 | 166 |
| 47. Activity 2: Webinar organized by Kshitij foundation on Nutritional Empowerment of Women                                      | 166 |
| 48. Activity 3: Campaign against thyroid disorders, its symptoms and generalized treatment.                                      | 166 |
| 49. Activity 4: Campaign against "BLEED THE SILENCE"                                                                             | 166 |
| 50. MoU with Yantra Software Solution Ltd.                                                                                       | 169 |
| 51. Activity 1: "Organized Online Incubation Drive"                                                                              | 170 |