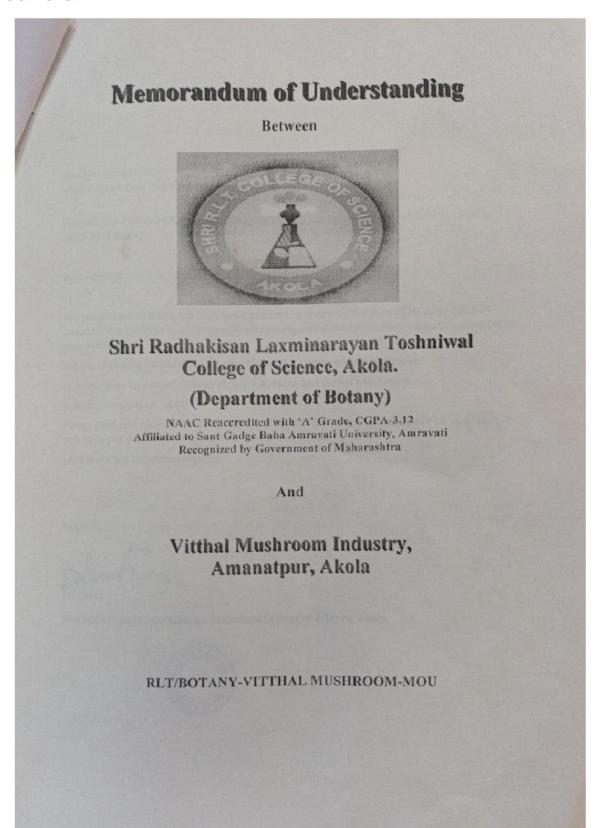

mpleted with Shruti Vaibhav Akola (Nature Conservation Society) on dated 15/03/2021 under the signed MoU with Shruti Vaibhav Akola (Nature Conservation Society). Internal Environment Audit Program This is to certify that the Internal Environment Audit Report of Shri R.L.T. College of Science New Radhakisan Plots, Akola, Maharashtra 444001, India is based on the data collected during the physical visits to the college. Further it is certified that the core information related to environment protection & monitoring activities were collected and scrutinized by Internal Environment Audit Committee. College has successfully established environmental practices and management systems at all levels. The evidences are substantial. Term of validity: April 1" 2021 - March 31" 2022



#### MoU No. 8



| To,                                |