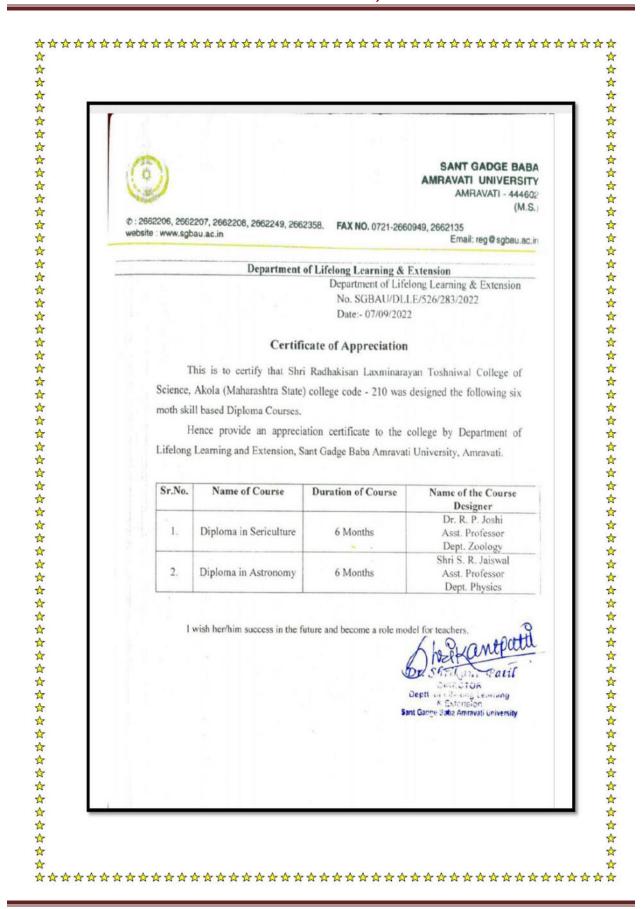

b> 1 | 20             |  |  |
| 5          | Theory Internal Assessment<br>Theory Attendance and<br>overall Performance | Theory Internal<br>Assessment Theory<br>Attendance and over<br>all Performance | -            | 20             |  |  |
| 6          | Field work /Project work/<br>Hands on Training and<br>Internship Projects  | Field work/Project<br>work/Assignment/<br>Seminars                             | -            | 200            |  |  |
|            | Total - 300M                                                               |                                                                                |              |                |  |  |

\*\*\*\*\*

\*

4444

**公公公** 

☆

\*

\*

☆

\*

☆

☆

\*

☆

☆

☆

☆

444

☆☆☆

4444

4

☆

☆ ☆

**☆☆☆** 

4444444

**☆☆☆☆** 

44444



Department of Zoology was present for the event. The course coordinator worked hard for the successful completion and good results of the diploma course.

\*\*\*\*\*\*

## Objective of the proposed course work:

- 1. To give knowledge about silkworm, Mulberry-cultivation, silkworm rearing ttechniques to the students.
- 2. To make the student aware about Soil to Silk concept.
- 3. To increase the employability of students.

☆

☆☆

☆

☆

☆

☆

☆☆

\*

\*

☆

\*

4

☆

\*

\*

☆

公

☆☆

公公公

\*

\*

☆☆

\*

**☆** 

4

444444

4

\*

☆

☆☆

4

☆

- 4. To inculcate the entrepreneurship and capacity building among the students.
- 5. To train the people from poor economic background so as to take Sericulture as a prosperous carrier
- 6. To ensure sustainable rural economy by adopting Sericultur