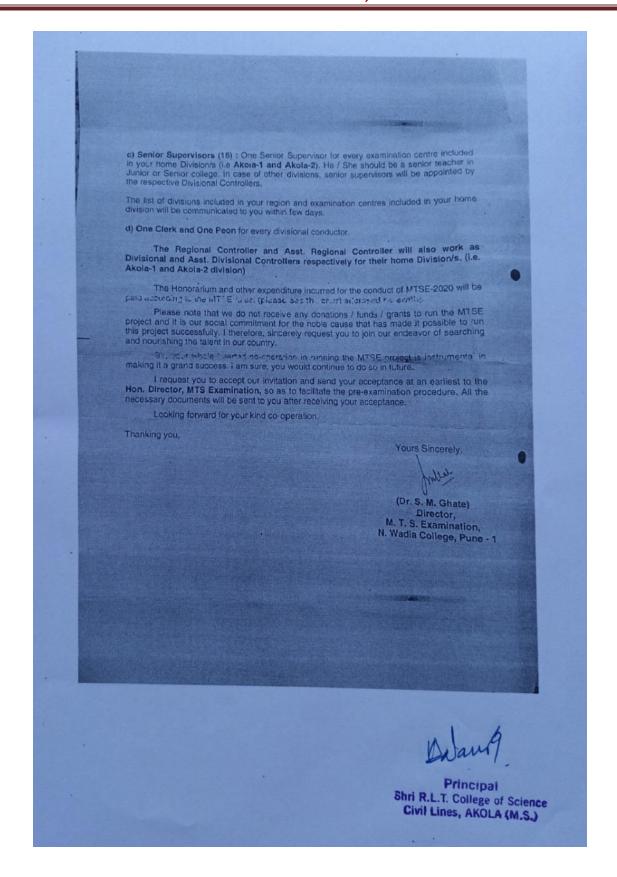

amination of Maharashtra Talent Search (MTS) by Shri R.L.T. College of Science, Akola

Maharashtra Talent Search (MTS) Examination organized by Centre for Talent Search & Excellence, Nowrosjee Wadia College Campus, Pune in two states-Maharashtra and Goa. Principal, Shri R.L.T. College of Science, Akola is Regional Controller for Akola region for Examination of Maharashtra Talent Search (MTS). The college appoints teaching and non-teaching staff as Assistant Regional Controller, Divisional Conductor, Senior Supervisors, Clerk and Peon for conduction of examination. College conducted smoothly MTS examination in 09<sup>th</sup> October, 2022, 23<sup>rd</sup> January, 2021 and 28<sup>th</sup> April, 2018 in Akola region.

Principal
Shri R.L.T. College of Science
Civil Lines, AKOLA (M.S.)







|