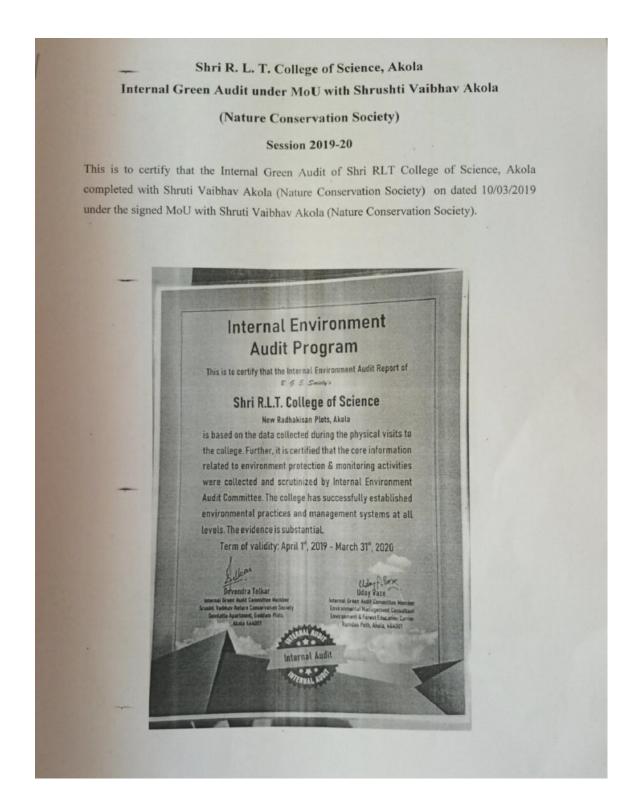

conditions

That the both parties shall -

- 1. Give the guidance about operating natural resources during study tour as per the needs of students and staff members of second party during college hours, with due permission of the Head of Department and In-charge of respective Study tour.
- 2. Give the priority to students and staff members of second party for attending the guest lectures, workshops and presenting the research papers in conferences, seminars etc. organized by second party.

Prof. V.N.Badgujar 26/8/2819

of Rosmience

L. AHOHAge of Science,

Dr.V.D.Nanoty

Principal Shri R. L. T. College of Science,

Akola

Principal
Shri R.L.T. College of Science

Civil Lines, AKOLA (M:S.)

Shri Uday Vaze

President \*

Shrusti Vaibhav NGO,

"ਦੁਣੀ ਕੈਮਕ"

Akola

#### MoU No. 7: Activities





# Shri R. L. T. College of Science, Akola Internal Green Audit under MoU with Shrushti Vaibhav Akola (Nature Conservation Society) Session 2021-22 This is to certify that the Internal Green Audit of Shri RLT College of Science, Akola completed with Shruti Vaibhav Akola (Nature Conservation Society) on dated 15/03/2021 under the signed MoU with Shruti Vaibhav Akola (Nature Conservation Society). Internal Environment Audit Program This is to certify that the Internal Environment Audit Report of Shri R.L.T. College of Science New Radhakisan Plots, Akola, Maharashtra 444001, India is based on the data collected during the physical visits to the college. Further it is certified that the core information related to environment protection & monitoring activities were collected and scrutinized