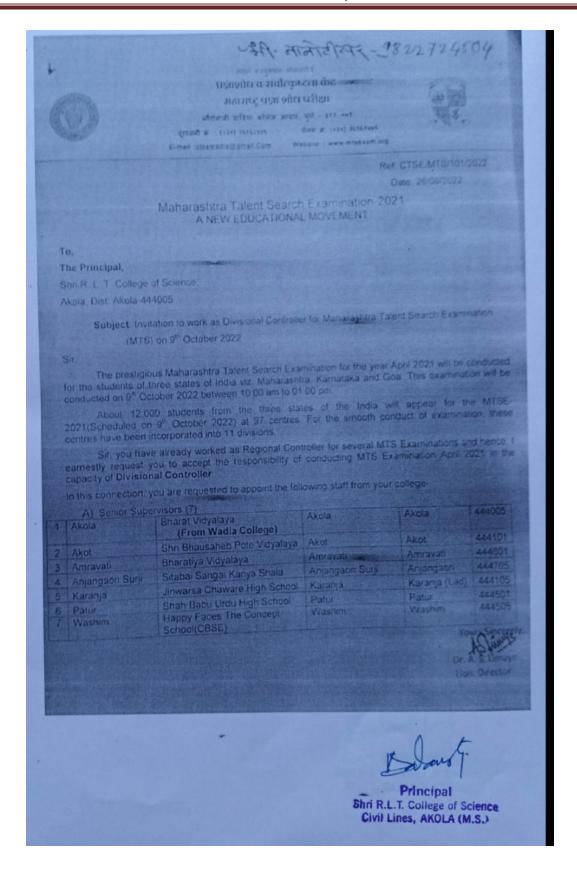

f Examination of Maharashtra Talent Search (MTS) by Shri R.L.T. College of Science, Akola

Maharashtra Talent Search (MTS) Examination organized by Centre for Talent Search & Excellence, Nowrosjee Wadia College Campus, Pune in two states-Maharashtra and Goa. Principal, Shri R.L.T. College of Science, Akola is Regional Controller for Akola region for Examination of Maharashtra Talent Search (MTS). The college appoints teaching and non-teaching staff as Assistant Regional Controller, Divisional Conductor, Senior Supervisors, Clerk and Peon for conduction of examination. College conducted smoothly MTS examination in 09<sup>th</sup> October, 2022, 23<sup>rd</sup> January, 2021 and 28<sup>th</sup> April, 2018 in Akola region.

Principal
Shri R.L.T. College of Science
Civil Lines, AKOLA (M.S.)







|