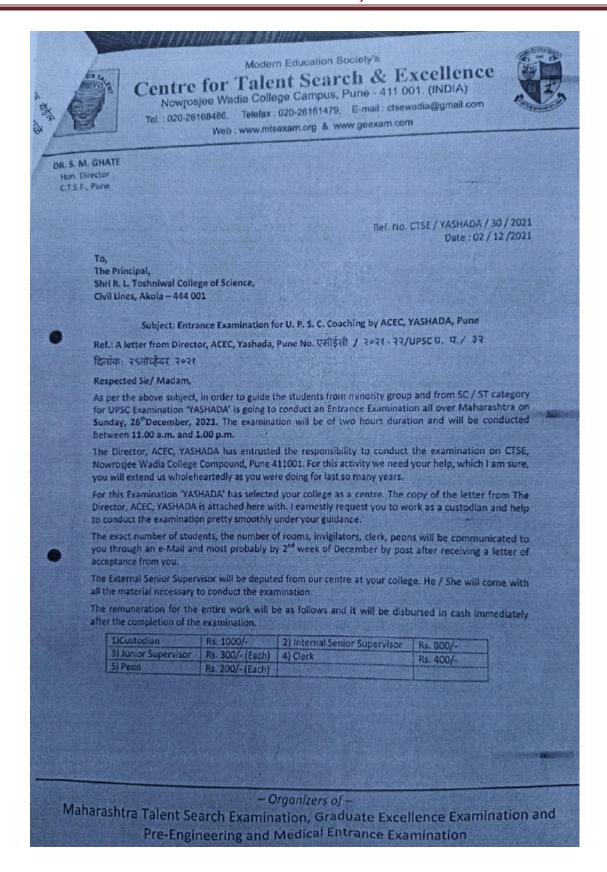

MED AND PARTY OF THE PERSON NAMED IN COLUMN 2 IN COLU |  |  |

## Shri R. L. T. College of Science Akola (MS)

Activity under MoU-Modern Education Society's Centre for Talent Search & Excellence

### Conduction of Entrance Examination for UPSC Coaching by ACEC

Entrance Examination for UPSC Coaching by ACEC, conducted by "Yashada" Pune through Talent Search & Excellence, Nowrosjee Wadia College Campus, Pune. Shri R.L.T. College of Science, Akola is used as a centre for this examination. The college appoints teaching and non-teaching staff as for conduction of this examination. College conducted smoothly this examination on 26<sup>th</sup> December, 2021, 2<sup>nd</sup> December, 2018 and 19<sup>th</sup> November, 2017.

Principal
Shri R.L.T. College of Science
Civil Lines, AKOLA (M.S.)





Please send the duly completed Acceptance Letter and especially the Mobile number and the e-Mail address of yourself and the internal Senior Supervisor so that further communication can be done via address of yourself and the internal Senior Supervisor so that further communication can be done via a supervisor so that further communication can be done via a supervisor so that further communication can be done via a supervisor so that further communication can be done via a supervisor so that further communication can be done via a supervisor so that further communication can be done via a supervisor so that further communication can be done via a supervisor so that further communication can be done via a supervisor so that further communication can be done via address to sent the examina