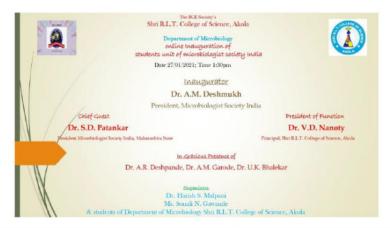

#### **CRITERION III: RESEARCH, INNOVATIONS AND EXTENSION**

| 26. Activity 1: Exchange of recourses                                                                                            | 128 |
|----------------------------------------------------------------------------------------------------------------------------------|-----|
| 27. Activity 2: 23 students completed Internship in Dr. Hedgewar Hospital and Research Centre, Akola                             | 129 |
| 28. MoU with Microbiologist's Society of India, C2/12, Parijatak Appartment, Osmanabad, Maharashtra                              | 137 |
| 29. Activity 1: Felicitation of students by best student award                                                                   | 139 |
| 30. Activity 2: Inauguration of students unit of Microbiologist's Society of India and felicitation of teachers by student award | 140 |
| 31. MoU District Sericulture Office, Akola                                                                                       | 141 |
| 32. Activity 1: Celebration of Sericulture Day (1st September)                                                                   | 146 |
| 33. Activity 2: Student visited to District Sericulture Office, MIDC Phase I, Akola                                              | 148 |
| Year: 2021-22                                                                                                                    |     |
| 34. MoU with District Sericulture Office, Akola                                                                                  | 144 |
| 35. Activity 1: Student participated in Internship programme with District Sericulture Office, MIDC Phase I, Akola               | 146 |
| 36. Activity 2: Celebration of Sericulture Day (1st September)                                                                   | 148 |
| 37. MoU Government B. Ed. College, Akola, Maharashtra                                                                            | 153 |
| 38. Activity 1: Online One-Month Add-On Course on 'Digital Skills for Creative Student-Teachers(DISC)                            | 154 |
| 39. MoU with Department of Physics, Shri Shivaji Science College, Amravati                                                       | 158 |
| 40. Activity 1: Guest Lecture on Quantum Cutting Phosphor                                                                        | 161 |
| 41. Activity 2: Worked as a Juries Member for Competition on PDPE                                                                | 161 |
| 42. Activity 3: Online Guest Lecture on History of Astronomy                                                                     | 161 |
| 43. Activity 4: Online Guest Lecture on Sky Coordinate System                                                                    | 161 |
| 44. Activity 5: Online Guest Lecture on Night Sky Watching                                                                       | 161 |
| 45. MoU with Kshitij Foundation, Washim.                                                                                         | 164 |
| 46. Activity 1: Organized awareness programme for Women Empowerment, Health and Hygiene, Personality Development                 | 166 |
| 47. Activity 2: Webinar organized by Kshitij foundation on Nutritional Empowerment of Women                                      | 166 |
| 48. Activity 3: Campaign against thyroid disorders, its symptoms and generalized treatment.                                      | 166 |
| 49. Activity 4: Campaign against "BLEED THE SILENCE"                                                                             | 166 |
| 50. MoU with Yantra Software Solution Ltd.                                                                                       | 169 |
| 51. Activity 1: "Organized Online Incubation Drive"                                                                              | 170 |