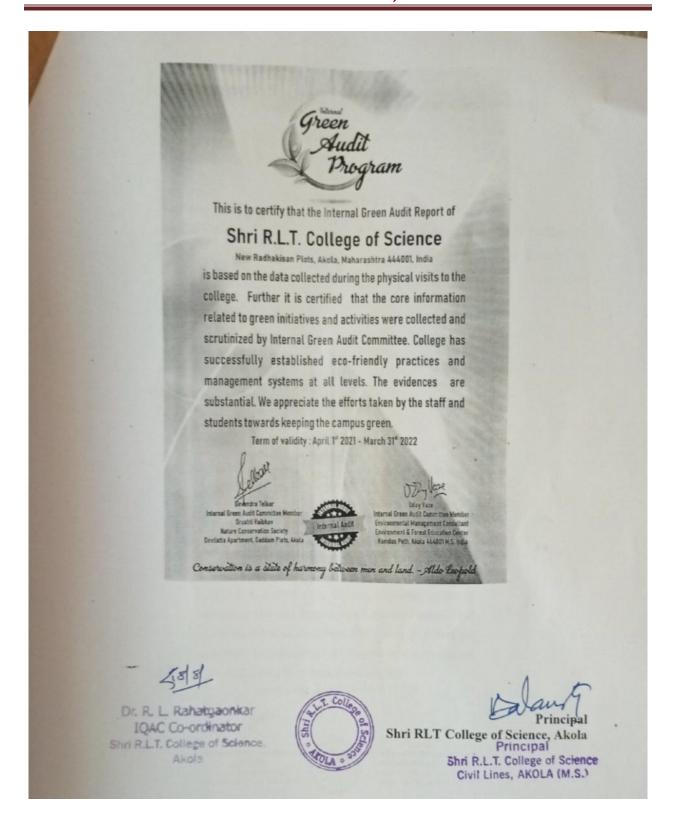

To,

The Principal

Shri Shivaji Arts, Commerce and Science College, Akola.

Subject: The memorandum of understanding (MOU) for the academic sessions 2014-15 to 2018-19 (5 years).

Respected Sir,

We are pleased to make the MOU with you for the academic sessions 2014-15 to 2018-19 based on the laboratory, library and research facilities available in your college.

We are enclosing herewith two copies of the MOU between Shri Radhakisan Laxminarayan Toshniwal College of Science, Akola and Shri Shivaji Arts, Commerce & Science College, Akola.

Please send one copy of the MOU duly signed & seal as a token of acceptance to us. In case, if you have any doubt/query please feel free to contact us.