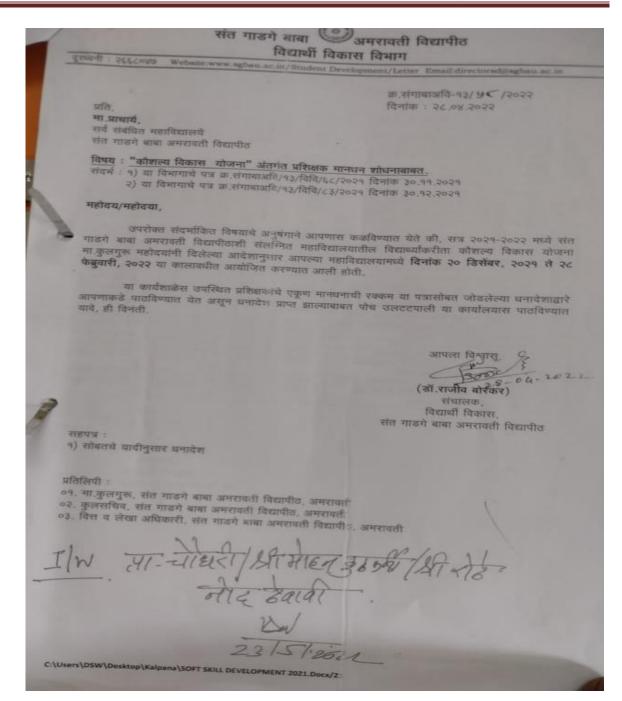

| 88485       | 39,03,7022  | वैक ऑफ महाराष्ट्र<br>वैक ऑफ महाराष्ट्र |

(डॉ.राजीव बारकर)

संघालक, विद्यार्थी विकास, संत गांडगे बाबा अमरावती विद्यापीठ





Received Rs. 5000/- for workshop on skill development for students by SGBAU, Amravati. In session 2020-2022 workshop was organized between 20 Dec. 2022 to 28 December 2022

#### **Account Details**

Name : Shri R.L.T. College of Science

Alumni Association, Akola

Account no. : 3858820618

IFSC Code : CBIN0283820

Bank : Central Bank of India RLT Branch,

Akola

Activat



Till now Alumni Association of our college has received more than Rs. 1,00,000. Large part of this amount is utilized for welfare scheme of students.

Schedule "IX" Vide Rule 17(1) The Bombay Public Trust Act 1950

Shri Radhakisan Laxminarayan Toshniwal Vignayan Mahavidyalay Maji Vidyarthi (Reg No. :- 20205/2020) INCOME & EXPENDITURE FOR THE YEAR ENDED 31st March, 2022

|                          | Expenditure