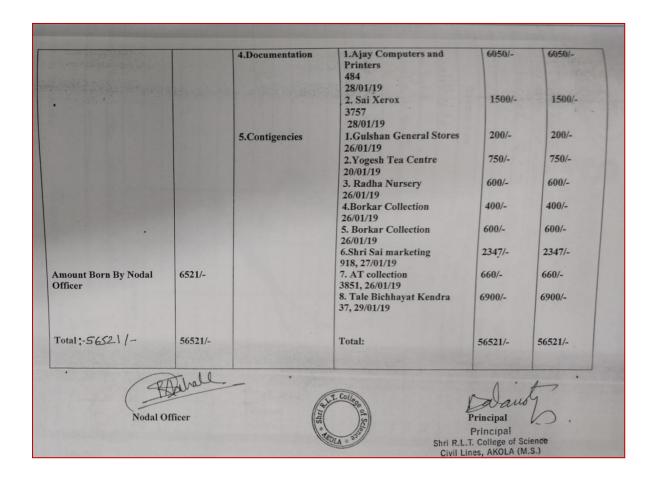

| Amount          | Gross<br>Amount |
| Date 11/01/19  By NEFT transfer, from DDO, NSS regional Centre | 50.000/-      | 1. Certificate, Kit etc.               | 1. Sagar Graphics and Screen<br>0474, 27/01/19<br>2. Chetan Book Stall<br>897, 25/02/19 | 10800/<br>750/- | 10800/          |
| Pune.                                                          |               | 2. Refreshment                         | 1. Girish Caterers<br>27/01/19                                                          | 16500/-         | 16500/-         |
|                                                                |               | 3. Banners,<br>Backdrops,<br>Mementoes | 1. Sagar Graphics and Screen<br>0475, 27/01/19<br>2.Sai Flex<br>296<br>28/01/19         | 2800/-          | 2800/-          |



|     |                |           |                         | Road, Yavtmal                           |                 | Kala Mahavidyalya          | Yavtmal   |
|-----|----------------|-----------|-------------------------|-----------------------------------------|-----------------|----------------------------|-----------|
| 18. | MAHB0000079    | 50,000=00 | Bank of Maharashtra     | Parel                                   | 200700100162    | Maharshi Dayanand          |           |
|     |                |           |                         |                                         |                 | College, Parel, Mumbai     | Mumbai    |
|     |                |           |                         | Mangal Bhayan.                          |                 | R.D.& S.H. National