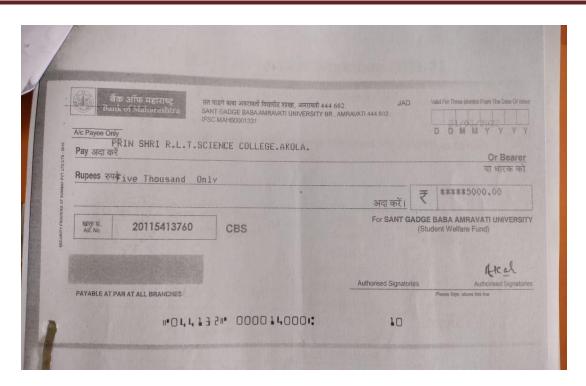

#### SHRI RADHAKISAN LAXMINARAYAN TOSHNIWAL COLLEGE OF SCIENCE

Civil Lines, Akola. 444001 (Maharashtra)

Affiliated to Sant Gadge Baba Amravati University, Amravati

Re-accredited by NAAC with "A" Grade with CGPA 3.12

AISHE CODE: C-43124

E-mail: rltcollegeakola@gmail.com

Website: www.rltsc.edu.in

**COLLEGE CODE: 210** 

Principal: Dr. Vijay D. Nanoty

phone: 0724-2415480, 9822724504

Ref.No : Q/RLT Date: 17/10/2022