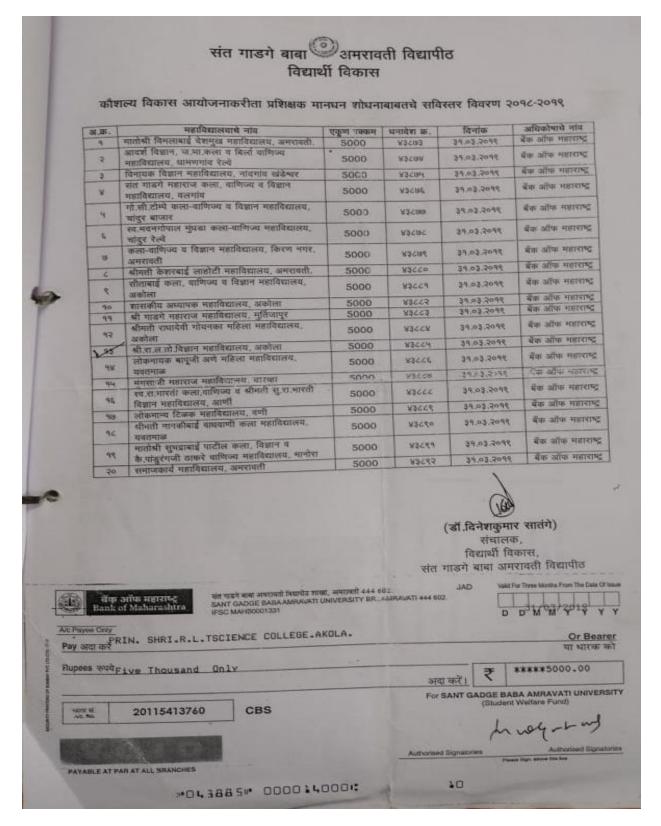

|                              |
| i. in Words Sin Kart                                                                        |        |                             |                                    |                              |
| sin Lise                                                                                    |        | TOT                         | THE RESERVE OF THE PERSON NAMED IN | 600/                         |
| ods once sold will not be taken back or exchair                                             | nge    | For, R                      | AUNAK                              | SALES                        |

Amount of Rs. 5000/- received from MGRMG under head Swachh Bharat Abhiyan and utilized for purchase as mentioned in bill



Received Rs. 500/- from SGBAU, Amravati for Skill Development Programme in 2018-19





Received Rs. 5000/- by SGBAU, Amravati for organizing Skill Development workshop for students in 2019-2020 workshop was organized between  $1^{\rm st}$  of Oct. to 23 of oct. 2019



विचाया विकास (दिनांक २० डिसेंबर, २०२१ ते २८ फेब्रुवारी, २०२२) कौशल्य विकास आयोजनाकरीता प्रशिक्षक मानधन शोधनाबाबतचे सविस्तर विवरण २०२१-२०२२

|      |                                                                                         | एकुण रक्कम