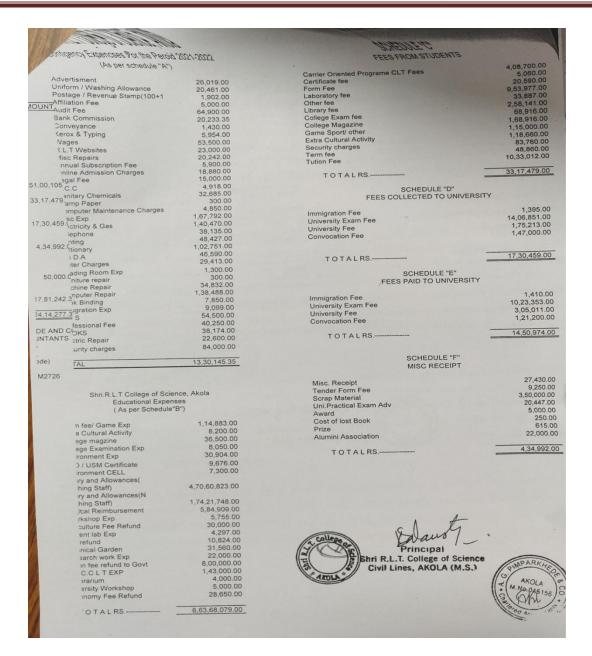

## Shri, R.L.T. College of Science, Akola. RECEIPTS AND PAYMENTS

2017 - 2018

|             |                                                                                                                                                                                                            | AMOUNT                                                                                                                                                                                                                                                                                                                                                                                                                                                                                                                                                                                                                                        |
|-------------|------------------------------------------------------------------------------------------------------------------------------------------------------------------------------------------------------------|-----------------------------------------------------------------------------------------------------------------------------------------------------------------------------------------------------------------------------------------------------------------------------------------------------------------------------------------------------------------------------------------------------------------------------------------------------------------------------------------------------------------------------------------------------------------------------------------------------------------------------------------------|
|             |                                                                                                                                                                                                            | 5232620.00                                                                                                                                                                                                                                                                                                                                                                                                                                                                                                                                                                                                                                    |
|             |                                                                                                                                                                                                            |                                                                                                                                                                                                                                                                                                                                                                                                                                                                                                                                                                                                                                               |
|             |                                                                                                                                                                                                            | 2077844.00                                                                                                                                                                                                                                                                                                                                                                                                                                                                                                                                                                                                                                    |
|             |                                                                                                                                                                                                            | 3257378.00                                                                                                                                                                                                                                                                                                                                                                                                                                                                                                                                                                                                                                    |
|             |                                                                                                                                                                                                            | 173800.00                                                                                                                                                                                                                                                                                                                                                                                                                                                                                                                                                                                                                                     |
|             |                                                                                                                                                                                                            | 1461075.00                                                                                                                                                                                                                                                                                                                                                                                                                                                                                                                                                                                                                                    |
|             |                                                                                                                                                                                                            | 4071850.00                                                                                                                                                                                                                                                                                                                                                                                                                                                                                                                                                                                                                                    |
| 73650.00    | Employee's Bank Loan                                                                                                                                                                                       | 73650.00                                                                                                                                                                                                                                                                                                                                                                                                                                                                                                                                                                                                                                      |
| 160747.00   | Co-op Store                                                                                                                                                                                                | 160747.00                                                                                                                                                                                                                                                                                                                                                                                                                                                                                                                                                                                                                                     |
| 28656.00    | Group Insurance                                                                                                                                                                                            | 28656.00                                                                                                                                                                                                                                                                                                                                                                                                                                                                                                                                                                                                                                      |
| 10575.00    | Union fee                                                                                                                                                                                                  | 10575.00                                                                                                                                                                                                                                                                                                                                                                                                                                                                                                                                                                                                                                      |
| 977828.00   | D.C.R.G.                                                                                                                                                                                                   | 977828.00                                                                                                                                                                                                                                                                                                                                                                                                                                                                                                                                                                                                                                     |
| 1354695.00  | University Fee                                                                                                                                                                                             | 1288526.00                                                                                                                                                                                                                                                                                                                                                                                                                                                                                                                                                                                                                                    |
| 370000.00   | University Exam. Exp .Adv.                                                                                                                                                                                 | 479992.00                                                                                                                                                                                                                                                                                                                                                                                                                                                                                                                                                                                                                                     |
| 261260.00   | Uni. Pratical Exam adv.                                                                                                                                                                                    | 88100.00                                                                                                                                                                                                                                                                                                                                                                                                                                                                                                                                                                                                                                      |
| 3402917.00  | Govt. Schoparship                                                                                                                                                                                          | 3397067.00                                                                                                                                                                                                                                                                                                                                                                                                                                                                                                                                                                                                                                    |
| 1282374.00  | Advance A/c                                                                                                                                                                                                | 1269472.00                                                                                                                                                                                                                                                                                                                                                                                                                                                                                                                                                                                                                                    |
| 3512856.00  | The BGE Society                                                                                                                                                                                            | 0.00                                                                                                                                                                                                                                                                                                                                                                                                                                                                                                                                                                                                                                          |
| 12080.00    | Book Deposit                                                                                                                                                                                               | 9334.00                                                                                                                                                                                                                                                                                                                                                                                                                                                                                                                                                                                                                                       |
| 92980.00    | Inauguration Exp.                                                                                                                                                                                          | 14000.00                                                                                                                                                                                                                                                                                                                                                                                                                                                                                                                                                                                                                                      |
| 5000.00     | Professional Fee                                                                                                                                                                                           | 127570.00                                                                                                                                                                                                                                                                                                                                                                                                                                                                                                                                                                                                                                     |
| 0.00        | Prize                                                                                                                                                                                                      | 19876.00                                                                                                                                                                                                                                                                                                                                                                                                                                                                                                                                                                                                                                      |
|             | Form Fee                                                                                                                                                                                                   | 250.00                                                                                                                                                                                                                                                                                                                                                                                                                                                                                                                                                                                                                                        |
|             | Prospectus                                                                                                                                                                                                 | 92980.00                                                                                                                                                                                                                                                                                                                                                                                                                                                                                                                                                                                                                                      |
|             |                                                                                                                                                                                                            | 72700.00                                                                                                                                                                                                                                                                                                                                                                                                                                                                                                                                                                                                                                      |
|             | 2                                                                                                                                                                                                          | -                                                                                                                                                                                                                                                                                                                                                                                                                                                                                                                                                                                                                                             |
|             |                                                                                                                                                                                                            |                                                                                                                                                                                                                                                                                                                                                                                                                                                                                                                                                                                                                                               |
| 27820185.00 | Statement B                                                                                                                                                                                                | 24313190.00                                                                                                                                                                                                                                                                                                                                                                                                                                                                                                                                                                                                                                   |
| 53969598.00 | Statement A                                                                                                                                                                                                | 56301188.20                                                                                                                                                                                                                                                                                                                                                                                                                                                                                                                                                                                                                                   |
| 81789783.00 | A+B                                                                                                                                                                                                        | 80614378.20                                                                                                                                                                                                                                                                                                                                                                                                                                                                                                                                                                                                                                   |
| 1260522.15  | Closing Balance                                                                                                                                                                                            | 2435926.89                                                                                                                                                                                                                                                                                                                                                                                                                                                                                                                                                                                                                                    |
|             |                                                                                                                                                                                                            | 83050305.15                                                                                                                                                                                                                                                                                                                                                                                                                                                                                                                                                                                                                                   |
|             | AMOUNT 5232620.00 2077844.00 3257378.00 173800.00 1461075.00 4071850.00 73650.00 160747.00 28656.00 10575.00 977828.00 370000.00 261260.00 3402917.00 1282374.00 3512856.00 12080.00 92980.00 5000.00 0.00 | AMOUNT PARTICALAR  5232620.00 G. P. Fund  2077844.00 DCPS  3257378.00 Income Tax  173800.00 Prof Tax  1461075.00 LIC  4071850.00 Employee's Bank Loan  160747.00 Co-op Store  28656.00 Group Insurance  10575.00 Union fee  977828.00 D.C.R.G.  1354695.00 University Fee  370000.00 University Exam. Exp. Adv.  261260.00 Uni. Pratical Exam adv.  3402917.00 Govt. Schoparship  1282374.00 Advance A/c  3512856.00 The BGE Society  12080.00 Book Deposit  12080.00 Professional Fee  0.00 Prize  Form Fee  Prospectus  27820185.00 Statement B  53969598.00 Statement A  81789783.00 A+B  1260522.25 Closing Balance  83050305.15 G. Total |