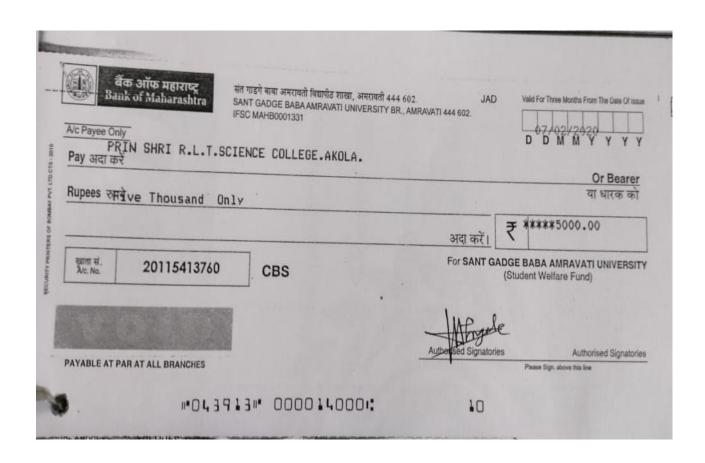

rt                                                                        |        |                             |                                    |                              |
| sin Lise                                                                                    |        | TOT                         | THE RESERVE OF THE PERSON NAMED IN | 600/                         |
| ods once sold will not be taken back or exchair                                             | nge    | For, R                      | AUNAK                              | SALES                        |

Amount of Rs. 5000/- received from MGRMG under head Swachh Bharat Abhiyan and utilized for purchase as mentioned in bill



Received Rs. 500/- from SGBAU, Amravati for Skill Development Programme in 2018-19





Received Rs. 5000/- by SGBAU, Amravati for organizing Skill Development workshop for students in 2019-2020 workshop was organized between  $1^{\rm st}$  of Oct. to 23 of oct. 2019



विचाया विकास (दिनांक २० डिसेंबर, २०२१ ते २८ फेब्रुवारी, २०२२) कौशल्य विकास आयोजनाकरीता प्रशिक्षक मानधन शोधनाबाबतचे सविस्तर विवरण २०२१-२०२२

|      |                                                                                         | एकुण रक्कम