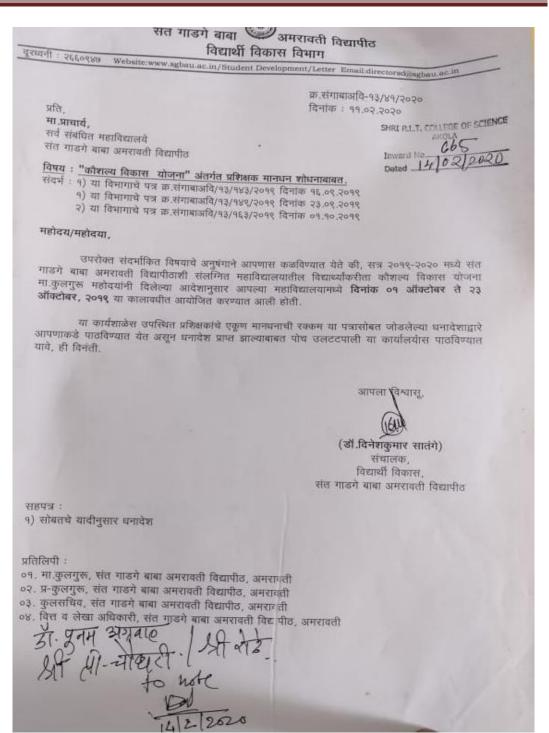

Kart                                                                        |        |                             |                                    |                              |
| sin Lise                                                                                    |        | TOT                         | THE RESERVE OF THE PERSON NAMED IN | 600/                         |
| ods once sold will not be taken back or exchair                                             | nge    | For, R                      | AUNAK                              | SALES                        |

Amount of Rs. 5000/- received from MGRMG under head Swachh Bharat Abhiyan and utilized for purchase as mentioned in bill



Received Rs. 500/- from SGBAU, Amravati for Skill Development Programme in 2018-19





Received Rs. 5000/- by SGBAU, Amravati for organizing Skill Development workshop for students in 2019-2020 workshop was organized between  $1^{\rm st}$  of Oct. to 23 of oct. 2019



विचाया विकास (दिनांक २० डिसेंबर, २०२१ ते २८ फेब्रुवारी, २०२२) कौशल्य विकास आयोजनाकरीता प्रशिक्षक मानधन शोधनाबाबतचे सविस्तर विवरण २०२१-२०२२

|      |                                                                                         | एकुण रक्कम