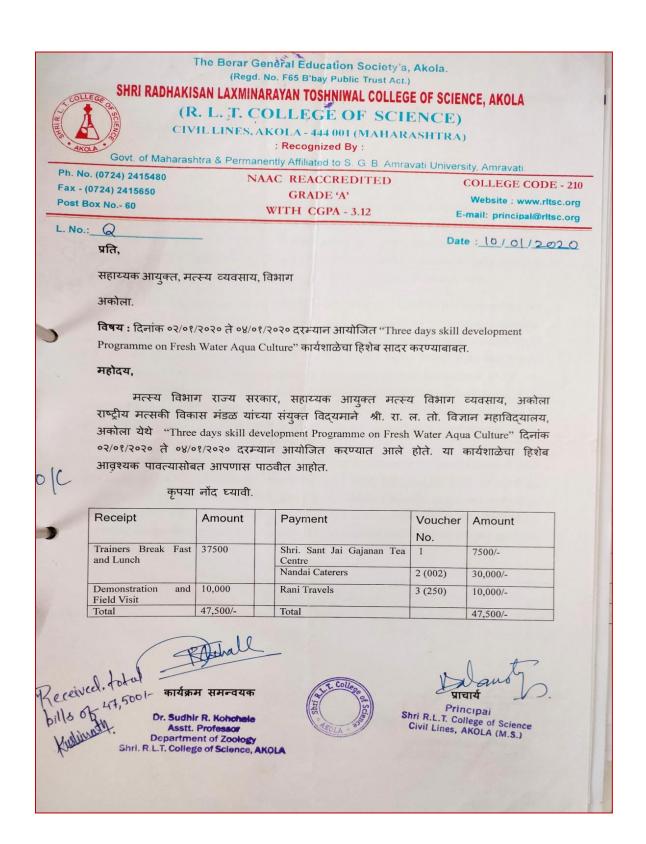

No. 60

NAAC REACCREDITED GRADE 'A' WITH CGPA - 3.12

**COLLEGE CODE - 210** www.rltsc.edu.in

Email: rltcollegeaklola@gmail.com

L.No.

Date: 30/03/2021

### Receipt

Received Rs. 10,000/- (Ten thousands only) from Indian Science Congress Association (ISCA), Amravati chapter, by online payment as on dated 30/03/2021 against National Level E- Workshop on "Organic Farming for Sustainable Agriculture", organized on 24/03/2021, hosted by Shri R. L. T. College of Science, Akola.

Dr. Archana S. Sawarkar Organizing Secretary

Dr. Vijay D. Nanoty Principal

PRINCIPAL

Shri R.L.T. College of Science, AkolaShri R.L.T.College of Science Civil Line, Akola (M.S.)

Akola

Date: 30/03/2021

College Received Rs. 10,000/- (Ten thousand) from Indian Science Congress Association (ISCA), Amravati chapter



#### SANT GADGE BABA AMRAVATI UNIVERSITY, AMRAVATI

#### NATIONAL SERVICE SCHEME

National Youth Parliament

Receipt and payments Account of Youth parliament

Name of the College (Nodal Institute): Shri R.L.T. College of Science, Akola (210).

| Receipt                                                        |               | Payments                               |                                                                                         | Sub Total       |                 |
|----------------------------------------------------------------|---------------|----------------------------------------|-----------------------------------------------------------------------------------------|-----------------|-----------------|
| Particular