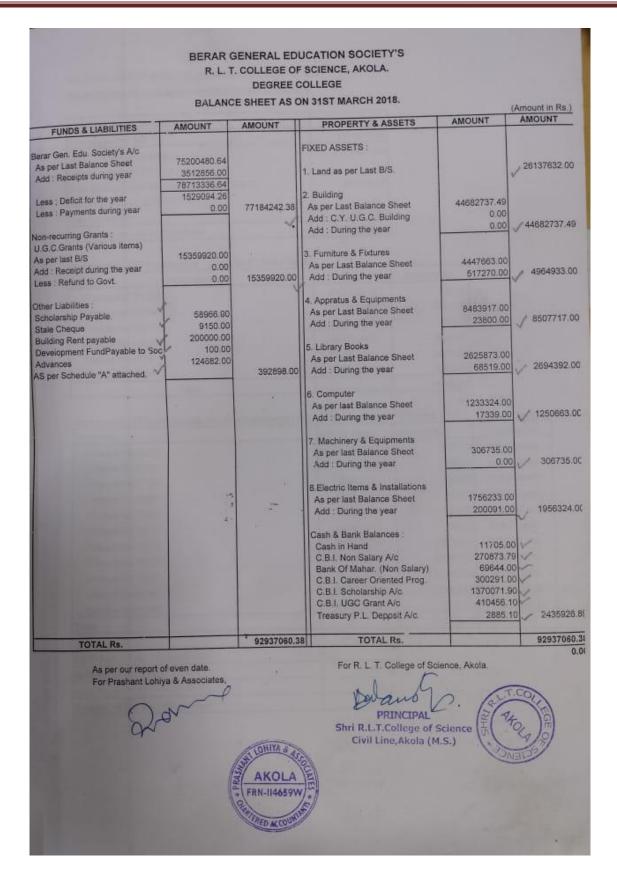

## Shri, R.L.T. College of Science, Akola. RECEIPTS AND PAYMENTS

2017 - 2018

|             |                                                                                                                                                                                                            | AMOUNT                                                                                                                                                                                                                                                                                                                                                                                                                                                                                                                                                                                                                                        |
|-------------|------------------------------------------------------------------------------------------------------------------------------------------------------------------------------------------------------------|-----------------------------------------------------------------------------------------------------------------------------------------------------------------------------------------------------------------------------------------------------------------------------------------------------------------------------------------------------------------------------------------------------------------------------------------------------------------------------------------------------------------------------------------------------------------------------------------------------------------------------------------------|
|             |                                                                                                                                                                                                            | 5232620.00                                                                                                                                                                                                                                                                                                                                                                                                                                                                                                                                                                                                                                    |
|             |                                                                                                                                                                                                            |                                                                                                                                                                                                                                                                                                                                                                                                                                                                                                                                                                                                                                               |
|             |                                                                                                                                                                                                            | 2077844.00                                                                                                                                                                                                                                                                                                                                                                                                                                                                                                                                                                                                                                    |
|             |                                                                                                                                                                                                            | 3257378.00                                                                                                                                                                                                                                                                                                                                                                                                                                                                                                                                                                                                                                    |
|             |                                                                                                                                                                                                            | 173800.00                                                                                                                                                                                                                                                                                                                                                                                                                                                                                                                                                                                                                                     |
|             |                                                                                                                                                                                                            | 1461075.00                                                                                                                                                                                                                                                                                                                                                                                                                                                                                                                                                                                                                                    |
|             |                                                                                                                                                                                                            | 4071850.00                                                                                                                                                                                                                                                                                                                                                                                                                                                                                                                                                                                                                                    |
| 73650.00    | Employee's Bank Loan                                                                                                                                                                                       | 73650.00                                                                                                                                                                                                                                                                                                                                                                                                                                                                                                                                                                                                                                      |
| 160747.00   | Co-op Store                                                                                                                                                                                                | 160747.00                                                                                                                                                                                                                                                                                                                                                                                                                                                                                                                                                                                                                                     |
| 28656.00    | Group Insurance                                                                                                                                                                                            | 28656.00                                                                                                                                                                                                                                                                                                                                                                                                                                                                                                                                                                                                                                      |
| 10575.00    | Union fee                                                                                                                                                                                                  | 10575.00                                                                                                                                                                                                                                                                                                                                                                                                                                                                                                                                                                                                                                      |
| 977828.00   | D.C.R.G.                                                                                                                                                                                                   | 977828.00                                                                                                                                                                                                                                                                                                                                                                                                                                                                                                                                                                                                                                     |
| 1354695.00  | University Fee                                                                                                                                                                                             | 1288526.00                                                                                                                                                                                                                                                                                                                                                                                                                                                                                                                                                                                                                                    |
| 370000.00   | University Exam. Exp .Adv.                                                                                                                                                                                 | 479992.00                                                                                                                                                                                                                                                                                                                                                                                                                                                                                                                                                                                                                                     |
| 261260.00   | Uni. Pratical Exam adv.                                                                                                                                                                                    | 88100.00                                                                                                                                                                                                                                                                                                                                                                                                                                                                                                                                                                                                                                      |
| 3402917.00  | Govt. Schoparship                                                                                                                                                                                          | 3397067.00                                                                                                                                                                                                                                                                                                                                                                                                                                                                                                                                                                                                                                    |
| 1282374.00  | Advance A/c                                                                                                                                                                                                | 1269472.00                                                                                                                                                                                                                                                                                                                                                                                                                                                                                                                                                                                                                                    |
| 3512856.00  | The BGE Society                                                                                                                                                                                            | 0.00                                                                                                                                                                                                                                                                                                                                                                                                                                                                                                                                                                                                                                          |
| 12080.00    | Book Deposit                                                                                                                                                                                               | 9334.00                                                                                                                                                                                                                                                                                                                                                                                                                                                                                                                                                                                                                                       |
| 92980.00    | Inauguration Exp.                                                                                                                                                                                          | 14000.00                                                                                                                                                                                                                                                                                                                                                                                                                                                                                                                                                                                                                                      |
| 5000.00     | Professional Fee                                                                                                                                                                                           | 127570.00                                                                                                                                                                                                                                                                                                                                                                                                                                                                                                                                                                                                                                     |
| 0.00        | Prize                                                                                                                                                                                                      | 19876.00                                                                                                                                                                                                                                                                                                                                                                                                                                                                                                                                                                                                                                      |
|             | Form Fee                                                                                                                                                                                                   | 250.00                                                                                                                                                                                                                                                                                                                                                                                                                                                                                                                                                                                                                                        |
|             | Prospectus                                                                                                                                                                                                 | 92980.00                                                                                                                                                                                                                                                                                                                                                                                                                                                                                                                                                                                                                                      |
|             |                                                                                                                                                                                                            | 72700.00                                                                                                                                                                                                                                                                                                                                                                                                                                                                                                                                                                                                                                      |
|             | 2                                                                                                                                                                                                          | -                                                                                                                                                                                                                                                                                                                                                                                                                                                                                                                                                                                                                                             |
|             |                                                                                                                                                                                                            |                                                                                                                                                                                                                                                                                                                                                                                                                                                                                                                                                                                                                                               |
| 27820185.00 | Statement B                                                                                                                                                                                                | 24313190.00                                                                                                                                                                                                                                                                                                                                                                                                                                                                                                                                                                                                                                   |
| 53969598.00 | Statement A                                                                                                                                                                                                | 56301188.20                                                                                                                                                                                                                                                                                                                                                                                                                                                                                                                                                                                                                                   |
| 81789783.00 | A+B                                                                                                                                                                                                        | 80614378.20                                                                                                                                                                                                                                                                                                                                                                                                                                                                                                                                                                                                                                   |
| 1260522.15  | Closing Balance                                                                                                                                                                                            | 2435926.89                                                                                                                                                                                                                                                                                                                                                                                                                                                                                                                                                                                                                                    |
|             |                                                                                                                                                                                                            | 83050305.15                                                                                                                                                                                                                                                                                                                                                                                                                                                                                                                                                                                                                                   |
|             | AMOUNT 5232620.00 2077844.00 3257378.00 173800.00 1461075.00 4071850.00 73650.00 160747.00 28656.00 10575.00 977828.00 370000.00 261260.00 3402917.00 1282374.00 3512856.00 12080.00 92980.00 5000.00 0.00 | AMOUNT PARTICALAR  5232620.00 G. P. Fund  2077844.00 DCPS  3257378.00 Income Tax  173800.00 Prof Tax  1461075.00 LIC  4071850.00 Employee's Bank Loan  160747.00 Co-op Store  28656.00 Group Insurance  10575.00 Union fee  977828.00 D.C.R.G.  1354695.00 University Fee  370000.00 University Exam. Exp. Adv.  261260.00 Uni. Pratical Exam adv.  3402917.00 Govt. Schoparship  1282374.00 Advance A/c  3512856.00 The BGE Society  12080.00 Book Deposit  12080.00 Professional Fee  0.00 Prize  Form Fee  Prospectus  27820185.00 Statement B  53969598.00 Statement A  81789783.00 A+B  1260522.25 Closing Balance  83050305.15 G. Total |