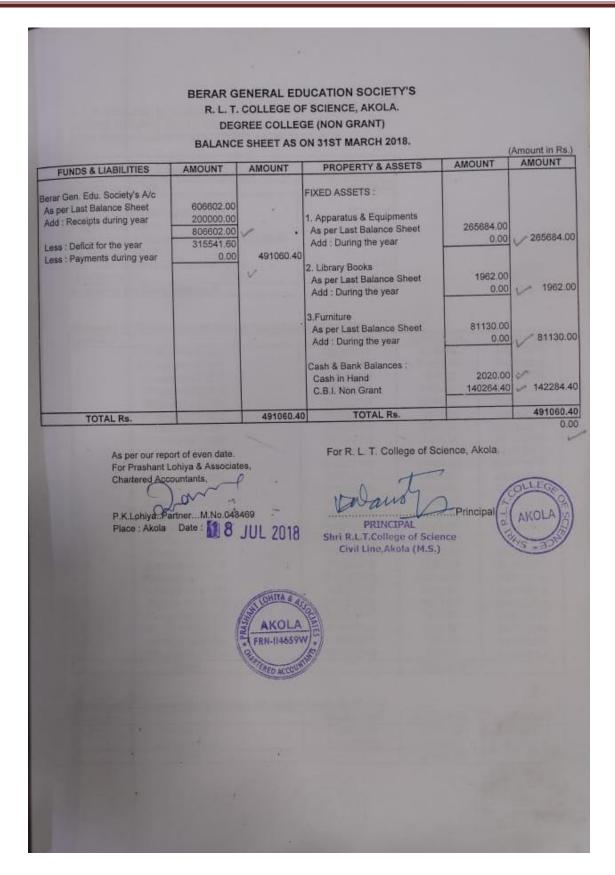

018.

- g) Bank Reconciliation:-Bank accounts are subject to reconciliation. The bank accounts reconciliation statements are prepared and are properly reconciled. Old outstanding entries in RC should be squared up.
- h) Other Issues: -Fixed assets registers are properly maintained. As no depreciation is provided in books the values for assets not usable, absolute and scrap such as furniture & fixture, instruments and apparatus etc are being shown at higher side.
- i) Income Tax & TDS: -TDS procedures are complied in generality.
- Accounting of grants should be improved and based on revenue & capital natures and also should show grant wise separate account.

Place: Akola

Date: 1 8 JUL 2018

For Prashant Lohiya & Associates, Chartered Accountants,

P.K.Lohiya.....Partner...M.No.048469







#### Auditor Report- 2018-19

Prashant Lohiya & Associates, Chartered Accountants
Lohiya House Ratanlal Plots Akola 44400



R. L. T College of Science, Akola ...... Audit Report...... for the year ended 31st March, 2019.

AUDITOR'S-REPORT

We have examined the Balance Sheet of

BERAR GENERAL EDUCATION SOCIETY'S, R.L.T. COLLEGE OF SCIENCE, AKOLA. . DEGREE & JUNIOR COLLEGE

Run by Berar General Education Society, Akola as at 31st March, 2019, Income & Expenditure Account for the year ending on that date which are in agreement with the books of accounts maintained by the said college at Akola.

These financial statements are the responsibility of the Management. Our responsibility is to express an opinion on these statements based on our audit.

We conducted our audit in accordance with au