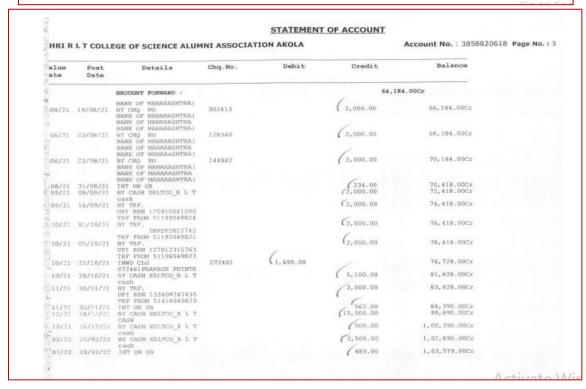

| 88485       | 39,03,7022  | वैक ऑफ महाराष्ट्र<br>वैक ऑफ महाराष्ट्र |

(डॉ.राजीव बारकर)

संघालक, विद्यार्थी विकास, संत गांडगे बाबा अमरावती विद्यापीठ





Received Rs. 5000/- for workshop on skill development for students by SGBAU, Amravati. In session 2020-2022 workshop was organized between 20 Dec. 2022 to 28 December 2022

#### **Account Details**

Name : Shri R.L.T. College of Science

Alumni Association, Akola

Account no. : 3858820618

IFSC Code : CBIN0283820

Bank : Central Bank of India RLT Branch,

Akola

Activat



Till now Alumni Association of our college has received more than Rs. 1,00,000. Large part of this amount is utilized for welfare scheme of students.

Schedule "IX" Vide Rule 17(1) The Bombay Public Trust Act 1950

Shri Radhakisan Laxminarayan Toshniwal Vignayan Mahavidyalay Maji Vidyarthi (Reg No. :- 20205/2020) INCOME & EXPENDITURE FOR THE YEAR ENDED 31st March, 2022

|                          | Expenditure