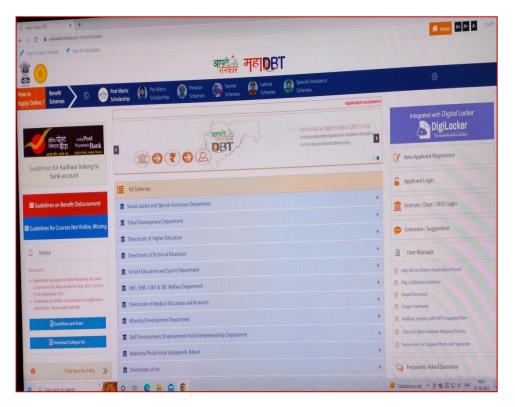

# Administration

The parent society as well as college work together to achieve betterment in administration. Website helps in providing all information to all stakeholders it is regularly updated and continuous watch is kept on the activity views and suggestions are taken. PFMS portal system for uploading expenditure, related to government Fund. All activities are regularly uploaded on the website. CCTV cameras installed which helps in the smooth functioning of the activity. Library is having advanced software like Soul, Opac, Inflibnet which plays very important role in the quick actions and measures in the teaching and learning processes.