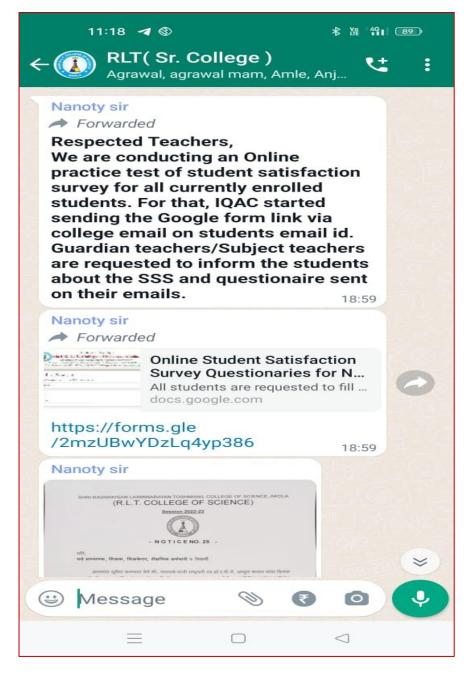

# Administration

The parent society as well as college work together to achieve betterment in administration. Website helps in providing all information to all stakeholders it is regularly updated and continuous watch is kept on the activity views and suggestions are taken. PFMS portal system for uploading expenditure, related to government Fund. All activities are regularly uploaded on the website. CCTV cameras installed which helps in the smooth functioning of the activity. Library is having advanced software like Soul, Opac, Inflibnet which plays very important role in the quick actions and measures in the teaching and learning processes.