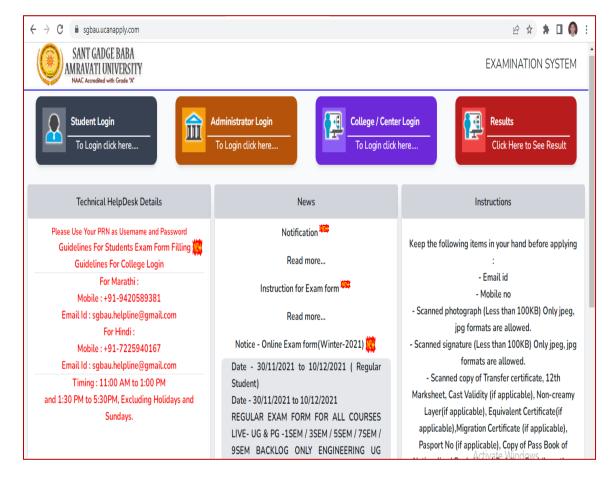

# Administration

The parent society as well as college work together to achieve betterment in administration. Website helps in providing all information to all stakeholders it is regularly updated and continuous watch is kept on the activity views and suggestions are taken. PFMS portal system for uploading expenditure, related to government Fund. All activities are regularly uploaded on the website. CCTV cameras installed which helps in the smooth functioning of the activity. Library is having advanced software like Soul, Opac, Inflibnet which plays very important role in the quick actions and measures in the teaching and learning processes.