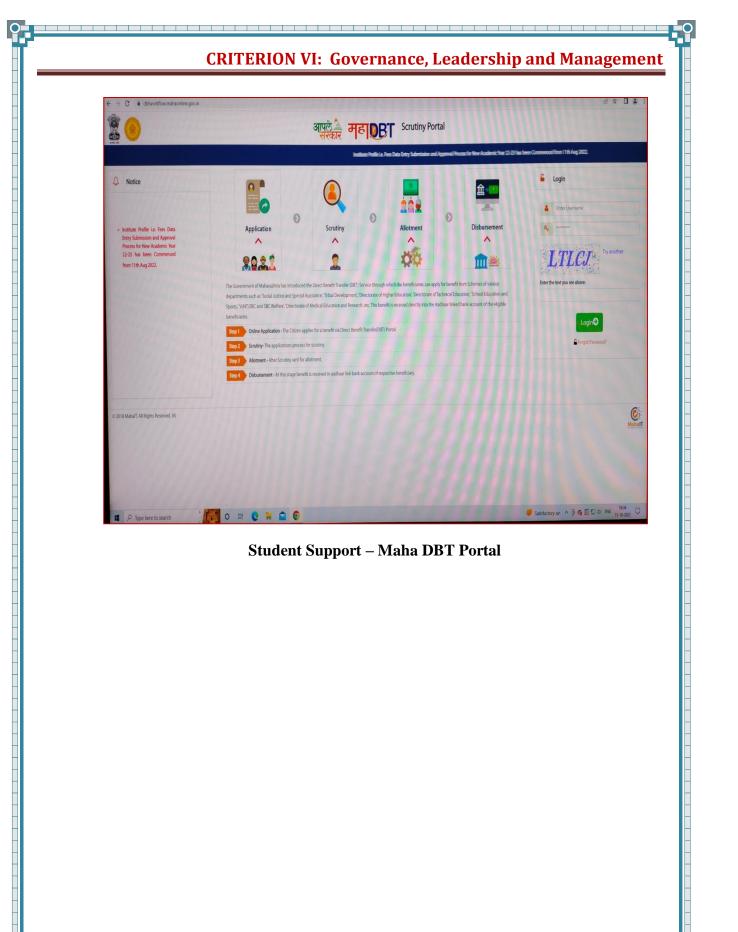

# Administration

The parent society as well as college work together to achieve betterment in administration. Website helps in providing all information to all stakeholders it is regularly updated and continuous watch is kept on the activity views and suggestions are taken. PFMS portal system for uploading expenditure, related to government Fund. All activities are regularly uploaded on the website. CCTV cameras installed which helps in the smooth functioning of the activity. Library is having advanced software like Soul, Opac, Inflibnet which plays very important role in the quick actions and measures in the teaching and learning processes.