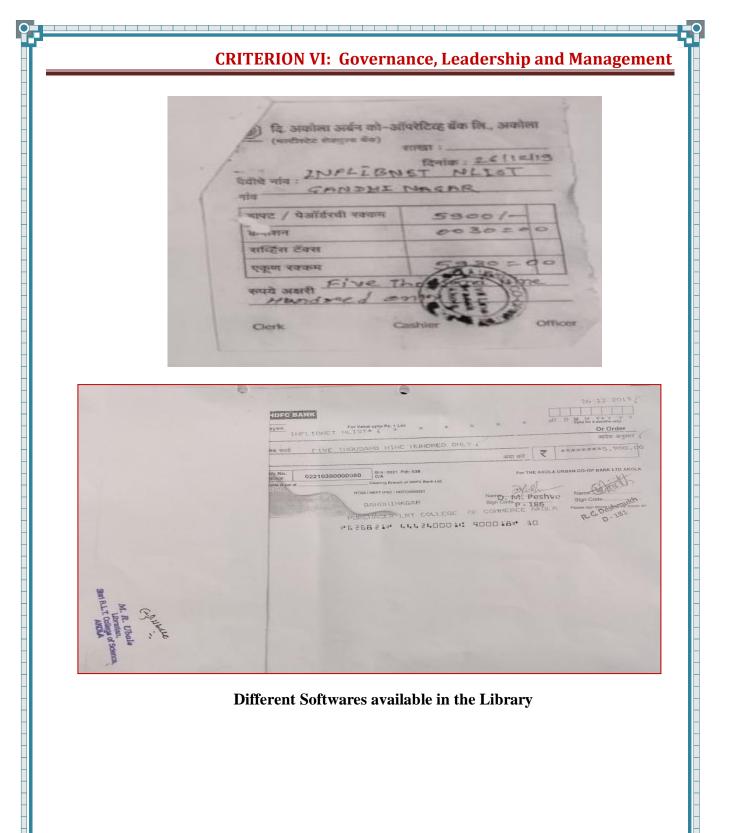

# Administration

The parent society as well as college work together to achieve betterment in administration. Website helps in providing all information to all stakeholders it is regularly updated and continuous watch is kept on the activity views and suggestions are taken. PFMS portal system for uploading expenditure, related to government Fund. All activities are regularly uploaded on the website. CCTV cameras installed which helps in the smooth functioning of the activity. Library is having advanced software like Soul, Opac, Inflibnet which plays very important role in the quick actions and measures in the teaching and learning processes.