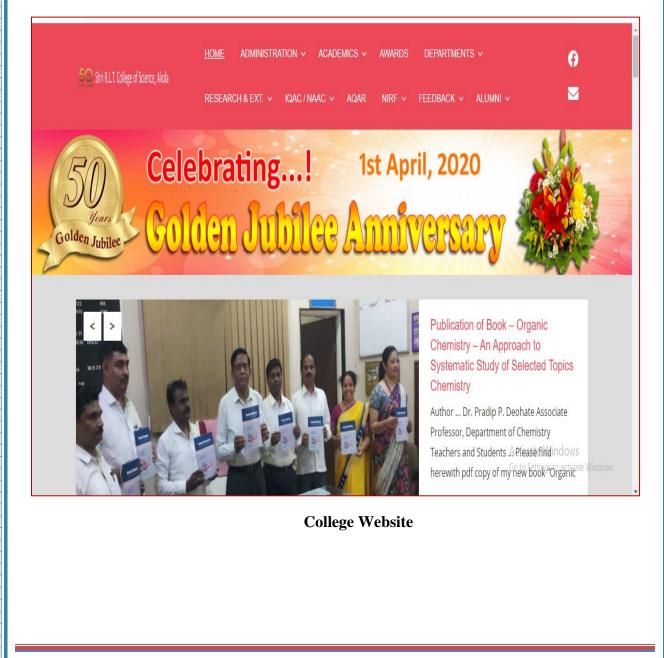

# Administration

The parent society as well as college work together to achieve betterment in administration. Website helps in providing all information to all stakeholders it is regularly updated and continuous watch is kept on the activity views and suggestions are taken. PFMS portal system for uploading expenditure, related to government Fund. All activities are regularly uploaded on the website. CCTV cameras installed which helps in the smooth functioning of the activity. Library is having advanced software like Soul, Opac, Inflibnet which plays very important role in the quick actions and measures in the teaching and learning processes.