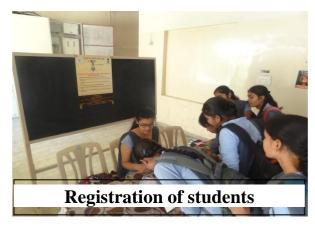

Workshop started with the registration of students. Total 240 students were registered for this workshop. The short film about ICC was shown to the students. In the introductory speech Ms. S.B. Tadam focused on the forum PUSH i.e. People United against Sexual Harassment. She also introduced the ICC members to all the students of the college. NAAC co-ordinator Dr. P.T. Agrawal explained the importance of this act.