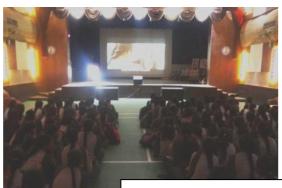

Workshop started with the registration of students. Total 240 students were registered for this workshop. The short film about ICC was shown to the students. In the introductory speech Ms. S.B. Tadam focused on the forum PUSH i.e. People United against Sexual Harassment. She also introduced the ICC members to all the students of the college. NAAC co-ordinator Dr. P.T. Agrawal explained the importance of this act.