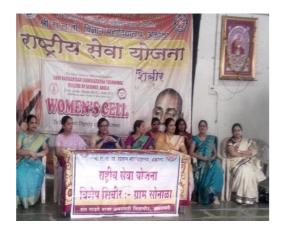

# A Program "Wellness Evaluation of Female Students" On 6<sup>th</sup> Jan. 2017 at Dattak Gram Sonala.

# A Program "Wellness Evaluation Of Female Students" On 6<sup>th</sup> Jan. 2017 at Dattak Gram Sonala.

|                                                                                     | . 6                                     | W                                                                            | 11-                                                                                                                                                                                                                                     | ,0                                                                                                                                                                            | Sant.                                                                                                                                                                                                                                                                                                                                                                                                                                                                                                                                                                                                                                                                                                                                                                                                                                                                                                                                                                                                                                                                                                                                                                                                                                                                                                                                                                                                                                                                                                                                                                                                                                                                                                                                                                                                                                                                                                                                                                                                                                                                                                                          | ation                                        |                      |              |           |
|-------------------------------------------------------------------------------------|-----------------------------------------|------------------------------------------------------------------------------|-----------------------------------------------------------------------------------------------------------------------------------------------------------------------------------------------------------------------------------------|-------------------------------------------------------------------------------------------------------------------------------------------------------------------------------|--------------------------------------------------------------------------------------------------------------------------------------------------------------------------------------------------------------------------------------------------------------------------------------------------------------------------------------------------------------------------------------------------------------------------------------------------------------------------------------------------------------------------------------------------------------------------------------------------------------------------------------------------------------------------------------------------------------------------------------------------------------------------------------------------------------------------------------------------------------------------------------------------------------------------------------------------------------------------------------------------------------------------------------------------------------------------------------------------------------------------------------------------------------------------------------------------------------------------------------------------------------------------------------------------------------------------------------------------------------------------------------------------------------------------------------------------------------------------------------------------------------------------------------------------------------------------------------------------------------------------------------------------------------------------------------------------------------------------------------------------------------------------------------------------------------------------------------------------------------------------------------------------------------------------------------------------------------------------------------------------------------------------------------------------------------------------------------------------------------------------------|----------------------------------------------|----------------------|--------------|-----------|
| Size 1                                                                              | WEIGHT=                                 |                                                                              |                                                                                                                                                                                                                                         |                                                                                                                                                                               |                                                                                                                                                                                                                                                                                                                                                                                                                                                                                                                                                                                                                                                                                                                                                                                                                                                                                                                                                                                                                                                                                                                                                                                                                                                                                                                                                                                                                                                                                                                                                                                                                                                                                                                                                                                                                                                                                                                                                                                                                                                                                                                                | ESS Weight                                   |                      | )            | Kne       |
| 10.00                                                                               | O 6   01   2                            |                                                                              |                                                                                                                                                                                                                                         |                                                                                                                                                                               |                                                                                                                                                                                                                                                                                                                                                                                                                                                                                                                                                                                                                                                                                                                                                                                                                                                                                                                                                                                                                                                                                                                                                                                                                                                                                                                                                                                                                                                                                                                                                                                                                                                                                                                                                                                                                                                                                                                                                                                                                                                                                                                                | ans SI. No                                   |                      | 7,           | vya.      |
| NAME                                                                                | CONTRACTOR OF THE PARTY OF              | Pixt                                                                         |                                                                                                                                                                                                                                         |                                                                                                                                                                               | Sharm                                                                                                                                                                                                                                                                                                                                                                                                                                                                                                                                                                                                                                                                                                                                                                                                                                                                                                                                                                                                                                                                                                                                                                                                                                                                                                                                                                                                                                                                                                                                                                                                                                                                                                                                                                                                                                                                                                                                                                                                                                                                                                                          |                                              | Age : _              | 18           |           |
| Ht                                                                                  | TwrJ                                    | B-Fat% B-Age BMI BMR                                                         |                                                                                                                                                                                                                                         |                                                                                                                                                                               | VF TSF                                                                                                                                                                                                                                                                                                                                                                                                                                                                                                                                                                                                                                                                                                                                                                                                                                                                                                                                                                                                                                                                                                                                                                                                                                                                                                                                                                                                                                                                                                                                                                                                                                                                                                                                                                                                                                                                                                                                                                                                                                                                                                                         |                                              | MM                   |              |           |
| 189 CM                                                                              |                                         | 16.8                                                                         | 17                                                                                                                                                                                                                                      | 14.3                                                                                                                                                                          | (RM)                                                                                                                                                                                                                                                                                                                                                                                                                                                                                                                                                                                                                                                                                                                                                                                                                                                                                                                                                                                                                                                                                                                                                                                                                                                                                                                                                                                                                                                                                                                                                                                                                                                                                                                                                                                                                                                                                                                                                                                                                                                                                                                           | 0.5                                          | 8.9                  | 3            | 1.9       |
|                                                                                     |                                         | ₹Ø115-                                                                       | 1 -0                                                                                                                                                                                                                                    |                                                                                                                                                                               |                                                                                                                                                                                                                                                                                                                                                                                                                                                                                                                                                                                                                                                                                                                                                                                                                                                                                                                                                                                                                                                                                                                                                                                                                                                                                                                                                                                                                                                                                                                                                                                                                                                                                                                                                                                                                                                                                                                                                                                                                                                                                                                                |                                              |                      |              |           |
| BMI<br>Below 18                                                                     | Malnutrition                            | Br                                                                           | eak down of mu                                                                                                                                                                                                                          | iscle mass etc.                                                                                                                                                               | The same of the sa |                                              | NORMAL               | HIGH         | RISK      |
| 18.1-20.0                                                                           | Malnutrition                            | Str                                                                          | Digestive Problems, Weakness, Chronic Paligue,<br>Stress Anciety, Reproductive / Hormonal Distancion<br>Normal Menstruation, Can handle stress,<br>Good energy, Levels vitality, Resistance to<br>litness, good physical condition etc. |                                                                                                                                                                               |                                                                                                                                                                                                                                                                                                                                                                                                                                                                                                                                                                                                                                                                                                                                                                                                                                                                                                                                                                                                                                                                                                                                                                                                                                                                                                                                                                                                                                                                                                                                                                                                                                                                                                                                                                                                                                                                                                                                                                                                                                                                                                                                | Visceral Fat                                 | 2.8                  | 9-14         | 15+       |
| 20 - 23.0                                                                           | Normal                                  |                                                                              |                                                                                                                                                                                                                                         |                                                                                                                                                                               |                                                                                                                                                                                                                                                                                                                                                                                                                                                                                                                                                                                                                                                                                                                                                                                                                                                                                                                                                                                                                                                                                                                                                                                                                                                                                                                                                                                                                                                                                                                                                                                                                                                                                                                                                                                                                                                                                                                                                                                                                                                                                                                                | (VF)                                         | -                    |              | -7750     |
| 23.1-25.0                                                                           | 23.1-25.0 Overweight                    |                                                                              | Fatigue, digestive problems, Circulation problems, varicose veins etc.                                                                                                                                                                  |                                                                                                                                                                               |                                                                                                                                                                                                                                                                                                                                                                                                                                                                                                                                                                                                                                                                                                                                                                                                                                                                                                                                                                                                                                                                                                                                                                                                                                                                                                                                                                                                                                                                                                                                                                                                                                                                                                                                                                                                                                                                                                                                                                                                                                                                                                                                | Trunk Fat<br>(TSF)                           | <15                  | 16 - 18      | 18+       |
| 25.1-28.0                                                                           | Obesity grade                           | e 1 Blo                                                                      | ibetes, Hypertens<br>iod Clots, Stroker<br>iss, spine etc.                                                                                                                                                                              | sien. Cardiovaso<br>s, Joint Problem                                                                                                                                          | cular Diseases,<br>s / Arthritis in                                                                                                                                                                                                                                                                                                                                                                                                                                                                                                                                                                                                                                                                                                                                                                                                                                                                                                                                                                                                                                                                                                                                                                                                                                                                                                                                                                                                                                                                                                                                                                                                                                                                                                                                                                                                                                                                                                                                                                                                                                                                                            | B-Fat %                                      | M:14-17              | 21-25        | 25+       |
| 28.1-30.0                                                                           | Obesity grade                           | Dia<br>Arti                                                                  | ibetes, Cancer, A<br>erialsclerosis & S                                                                                                                                                                                                 | ngina, Heart Att<br>Itrokes etc.                                                                                                                                              | acks, Phlebitis,                                                                                                                                                                                                                                                                                                                                                                                                                                                                                                                                                                                                                                                                                                                                                                                                                                                                                                                                                                                                                                                                                                                                                                                                                                                                                                                                                                                                                                                                                                                                                                                                                                                                                                                                                                                                                                                                                                                                                                                                                                                                                                               |                                              | W:21-24              | 31-35<br>Bit | 35+       |
| OVER 30                                                                             | Obesity grade                           | 3 Ma<br>pre                                                                  | 3 Maximum risk of Diabetes, Cancer, Heart Disease,                                                                                                                                                                                      |                                                                                                                                                                               |                                                                                                                                                                                                                                                                                                                                                                                                                                                                                                                                                                                                                                                                                                                                                                                                                                                                                                                                                                                                                                                                                                                                                                                                                                                                                                                                                                                                                                                                                                                                                                                                                                                                                                                                                                                                                                                                                                                                                                                                                                                                                                                                | Muscle Mass M3<br>(MM) W-3                   | M-33-36%<br>W-30-33% |              |           |
|                                                                                     |                                         |                                                                              | -                                                                                                                                                                                                                                       |                                                                                                                                                                               |                                                                                                                                                                                                                                                                                                                                                                                                                                                                                                                                                                                                                                                                                                                                                                                                                                                                                                                                                                                                                                                                                                                                                                                                                                                                                                                                                                                                                                                                                                                                                                                                                                                                                                                                                                                                                                                                                                                                                                                                                                                                                                                                | EPO                                          |                      |              |           |
|                                                                                     | EIGHT =                                 | Vel                                                                          | lnese                                                                                                                                                                                                                                   | s E                                                                                                                                                                           | value<br>extra/le                                                                                                                                                                                                                                                                                                                                                                                                                                                                                                                                                                                                                                                                                                                                                                                                                                                                                                                                                                                                                                                                                                                                                                                                                                                                                                                                                                                                                                                                                                                                                                                                                                                                                                                                                                                                                                                                                                                                                                                                                                                                                                              | vation                                       | ı                    |              | Kgs.      |
| Date : _C                                                                           | ()<br>EIGHT =                           | Vel                                                                          | Inese Kgs.                                                                                                                                                                                                                              | s E                                                                                                                                                                           | value<br>extra/le                                                                                                                                                                                                                                                                                                                                                                                                                                                                                                                                                                                                                                                                                                                                                                                                                                                                                                                                                                                                                                                                                                                                                                                                                                                                                                                                                                                                                                                                                                                                                                                                                                                                                                                                                                                                                                                                                                                                                                                                                                                                                                              | SS Weight                                    | ı<br>                |              | Kgs.      |
|                                                                                     | EIGHT =                                 | Vel                                                                          | lnese                                                                                                                                                                                                                                   | s E                                                                                                                                                                           | extra/LE                                                                                                                                                                                                                                                                                                                                                                                                                                                                                                                                                                                                                                                                                                                                                                                                                                                                                                                                                                                                                                                                                                                                                                                                                                                                                                                                                                                                                                                                                                                                                                                                                                                                                                                                                                                                                                                                                                                                                                                                                                                                                                                       | SS Weight                                    | ı                    |              | Kgs.      |
| Date : _6<br>NAME : _                                                               | EIGHT=<br>SG   o1   2 o<br>Particol     | Vel                                                                          | Inese Kgs. Invited BY                                                                                                                                                                                                                   | S E Buil                                                                                                                                                                      | value<br>extra/le                                                                                                                                                                                                                                                                                                                                                                                                                                                                                                                                                                                                                                                                                                                                                                                                                                                                                                                                                                                                                                                                                                                                                                                                                                                                                                                                                                                                                                                                                                                                                                                                                                                                                                                                                                                                                                                                                                                                                                                                                                                                                                              | SS Weight                                    | ı<br>                | 18           | Kgs.      |
| Date : _6<br>NAME : _                                                               | EIGHT=<br>SG   o1   2 o<br>Particol     | Vel.                                                                         | Inese Kgs.<br>Invited BY                                                                                                                                                                                                                | s E                                                                                                                                                                           | extra/LE                                                                                                                                                                                                                                                                                                                                                                                                                                                                                                                                                                                                                                                                                                                                                                                                                                                                                                                                                                                                                                                                                                                                                                                                                                                                                                                                                                                                                                                                                                                                                                                                                                                                                                                                                                                                                                                                                                                                                                                                                                                                                                                       | SS Weight SI. No.                            | 2<br>                | 18           |           |
| Date : _6 NAME : _ Ht   6 o cms                                                     | EIGHT=<br>SG   o1   2 o<br>Particol     | Veli                                                                         | Invited BY                                                                                                                                                                                                                              | BMI 18.5                                                                                                                                                                      | EXTRA/LE Mas                                                                                                                                                                                                                                                                                                                                                                                                                                                                                                                                                                                                                                                                                                                                                                                                                                                                                                                                                                                                                                                                                                                                                                                                                                                                                                                                                                                                                                                                                                                                                                                                                                                                                                                                                                                                                                                                                                                                                                                                                                                                                                                   | SS Weight SI. No.                            | 2<br>Age:            | 18           | MM . 7. 5 |
| Date : _6 NAME : _ Ht   6 o cms                                                     | # B-47. 2                               | Fat%                                                                         | B-Age / 8                                                                                                                                                                                                                               | BMI 18.9                                                                                                                                                                      | EXTRA / LE LE Mag  BMR (RM)  1085                                                                                                                                                                                                                                                                                                                                                                                                                                                                                                                                                                                                                                                                                                                                                                                                                                                                                                                                                                                                                                                                                                                                                                                                                                                                                                                                                                                                                                                                                                                                                                                                                                                                                                                                                                                                                                                                                                                                                                                                                                                                                              | SS Weight SI. No.                            | Age:_                | 18           | ММ        |
| Ht   Go cms                                                                         | EIGHT =                                 | Fat% Anore Breat Digest Stress                                               | Invested BY  Invited BY  Sexia, Bulimia, C down of musc live Problems, W Another, Reprod                                                                                                                                                | BMI 18.9 Disteoporasis a fer mass etc. leakness, Chronactive / Hermore                                                                                                        | EXTRA / LE  E Mag  BMR (FM)  1085  and  Nic Fatigue,  nal Distunction                                                                                                                                                                                                                                                                                                                                                                                                                                                                                                                                                                                                                                                                                                                                                                                                                                                                                                                                                                                                                                                                                                                                                                                                                                                                                                                                                                                                                                                                                                                                                                                                                                                                                                                                                                                                                                                                                                                                                                                                                                                          | SS Weight SI. No.                            | 2<br>Age:            | 18           | MM . 7. 5 |
| Date : _C<br>NAME : _<br>Ht<br>I69 cms<br>BMI<br>Below 18<br>18.1-20.0<br>20 - 23.0 | ### B. ################################ | Fat% Anorr Break Stress Norm Good Ilines                                     | Invested BY  Invited BY  B-Age  I 8  exia, Bulimia, Cr. down of musc live Problems, W. Aroxiety, Reprod                                                                                                                                 | BMI  18.5  Deteoporasis a de mass elc.  Bakhele / Hormono, Can hannie visille vitality, a de local condition bollems. Circa modelms.                                          | DWALUEXTRA / LE  BMR (INM)  DMR (INM)  No Fatigue, and Disturction life stress, selstance to netc.                                                                                                                                                                                                                                                                                                                                                                                                                                                                                                                                                                                                                                                                                                                                                                                                                                                                                                                                                                                                                                                                                                                                                                                                                                                                                                                                                                                                                                                                                                                                                                                                                                                                                                                                                                                                                                                                                                                                                                                                                             | SS Weight SI. No VF / VF / Visceral Fat (VF) | Age:TSF_/7-4         | 2<br>HIGH    | MM<br>7.5 |
| Date :                                                                              | Mainutrition 1                          | Fat%  Anore Break  Stress  Norm Gord  Grabet  Blood  Dipabet  Blood  Dipabet | B-Age  / 8  B-Age  / 8  Boxina Bulimia, C.  idown of musc  ive Problems, W.  Anniek, Repeor  all Menstruati  energy Lew  s, good physi  e, dioestive pro                                                                                | BMI  18-9  Dateoporasia a de mass elc.  Bakkess, Circustatille, Re (Seal condition)  Bakkess, Circustatille, Re (Seal condition)  Bakkess, Circustatille, Re (Seal condition) | Devalue EXTRA / LE EXT | VALUE SI. No.                                | TSF / 7- Y           | 2 HIGH       | MM 7. 5   |