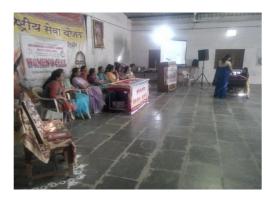

#### Photo coverage of the Workshop "The Sexual Harassment of Women at Workplace (Prevention, Prohibition And Redressal) Act, 2013" held on 27<sup>th</sup> Feb. 2017 at Shri R.L.T. College Of Science, Akola

### Photo coverage of the Workshop "The Sexual Harassment of Women at Workplace (Prevention, Prohibition And Redressal) Act, 2013"

#### Photo coverage of the Workshop "The Sexual Harassment of Women at Workplace (Prevention, Prohibition And Redressal) Act, 2013"

#### Photo coverage of the Workshop "The Sexual Harassment of Women at Workplace (Prevention, Prohibition And Redressal ) Act, 2013"

Introductory speech given by ICC member Asst. Prof. Ku.S.B.Tadam

NAAC Coordinator Dr. P.T.Agrawal guided to students