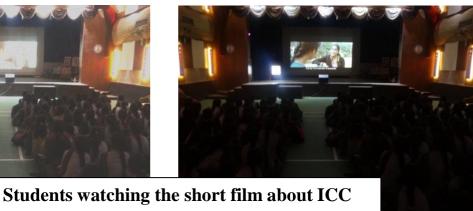

Workshop started with the registration of students. Total 240 students were registered for this workshop. The short film about ICC was shown to the students. In the introductory speech Ms. S.B. Tadam focused on the forum PUSH i.e. People United against Sexual Harassment. She also introduced the ICC members to all the students of the college. NAAC co-ordinator Dr. P.T. Agrawal explained the importance of this act.