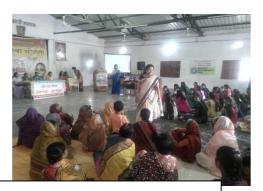

#### Photo coverage of the Workshop "The Sexual Harassment of Women at Workplace (Prevention, Prohibition And Redressal ) Act, 2013"

Introductory speech given by ICC member Asst. Prof. Ku.S.B.Tadam

NAAC Coordinator Dr. P.T.Agrawal guided to students

Adv. Manisha Kulkarni delivered an informative talk to students

President of the Workshop Officiating Principal Prof. R.G. Chavan delivered Presidential speech.