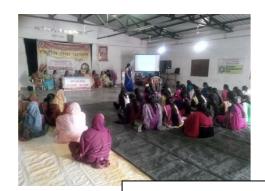

#### Photo coverage of the Workshop "The Sexual Harassment of Women at Workplace (Prevention, Prohibition And Redressal) Act, 2013" held on 27<sup>th</sup> Feb. 2017 at Shri R.L.T. College Of Science, Akola

### Photo coverage of the Workshop "The Sexual Harassment of Women at Workplace (Prevention, Prohibition And Redressal) Act, 2013"

#### Photo coverage of the Workshop "The Sexual Harassment of Women at Workplace (Prevention, Prohibition And Redressal) Act, 2013"

#### Photo coverage of the Workshop "The Sexual Harassment of Women at Workplace (Prevention, Prohibition And Redressal ) Act, 2013"

Introductory speech given by ICC member Asst. Prof. Ku.S.B.Tadam

NAAC Coordinator Dr. P.T.Agrawal guided to students