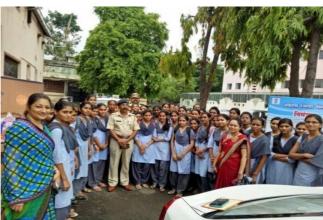

- Chairperson of the Women's Cell Asst. Prof. Ms. S.B. Tadam and NSS Lady Program Officer Asst. Prof. Dr. A.A. Sangole participated in training program "On Sexual Harassment of Women at workplace (Prevention, Prohibition and Redressal) Act, 2013 on 9<sup>th</sup> Feb. 2017 at S.G.B.A.U. Amravati organized by Maharashtra State Commission for Women, Mumbai in collaboration with S.G.B.A.U. Amravati. In this workshop Chief guest Mrs. Kanchan Gadkari explained the need and Importance of this act. Chief guest Adv. Mrs. Padma Chandekar explained that, this act should be useful for us but it should not be misuse. President, Maharashtra State Commission for Women, Mumbai Smt. Rahatkar focused on the "Gender Equality". In the first session of the workshop, Mr. Vishal Kedia explained this act. In the second session, he guided about the formation and work of ICC.
- As per the guideline about the formation of Internal Complaint Committee (ICC)
  given by Maharashtra State Commission for Women, Mumbai, ICC was composed
  on 22.7.17 in Shri R.L.T. college of science, Akola. There was no woman
  faculty member satisfying the condition for Presiding Officer. Hence this post
  remains vacant.
- With reference to the S.G.B. Amravati University's letter No. SGBAU/7-D/09/773/17 dated 22.2.17 and as per the directions given by Deputy director, Maharashtra state Commission for Women, Mumbai, ICC of Shri R.L.T. college of science, Akola has conducted one day workshop "On Sexual Harassment of Women at workplace (Prevention, Prohibition and Redressal) Act, 2013 on 27<sup>th</sup> Feb. 2017 in auditorium hall of Shri R.L.T. college of science, Akola.

Workshop started with the registration of students. Total 240 students were registered for this workshop. The short film about ICC was shown to the students. In the introductory speech Ms. S.B. Tadam focused on the forum PUSH i.e. People United against Sexual Harassment. She also introduced the ICC members to all the students of the college. NAAC co-ordinator Dr. P.T. Agrawal explained the importance of this act.

#### Photo coverage of the Workshop "The Sexual Harassment of Women at Workplace (Prevention, Prohibition And Redressal) Act, 2013" held on 27<sup>th</sup> Feb. 2017 at Shri R.L.T. College Of Science, Akola