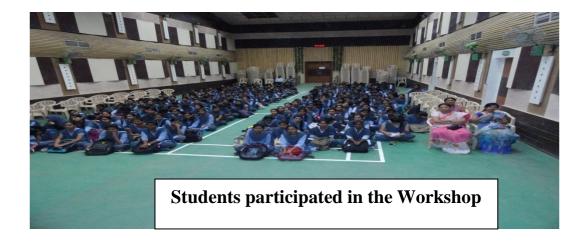

#### Photo coverage of the Workshop "The Sexual Harassment of Women at Workplace (Prevention, Prohibition And Redressal) Act, 2013" held on 27<sup>th</sup> Feb. 2017 at Shri R.L.T. College Of Science, Akola

Workshop started with the registration of students. Total 240 students were registered for this workshop. The short film about ICC was shown to the students. In the introductory speech Ms. S.B. Tadam focused on the forum PUSH i.e. People United against Sexual Harassment. She also introduced the ICC members to all the students of the college. NAAC co-ordinator Dr. P.T. Agrawal explained the importance of this act.