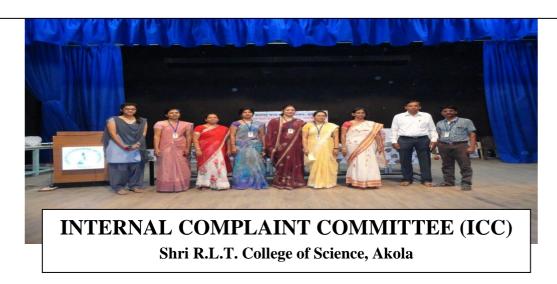

- Chairperson of the Women's Cell Asst. Prof. Ms. S.B. Tadam and NSS Lady Program Officer Asst. Prof. Dr. A.A. Sangole participated in training program "On Sexual Harassment of Women at workplace (Prevention, Prohibition and Redressal) Act, 2013 on 9<sup>th</sup> Feb. 2017 at S.G.B.A.U. Amravati organized by Maharashtra State Commission for Women, Mumbai in collaboration with S.G.B.A.U. Amravati. In this workshop Chief guest Mrs. Kanchan Gadkari explained the need and Importance of this act. Chief guest Adv. Mrs. Padma Chandekar explained that, this act should be useful for us but it should not be misuse. President, Maharashtra State Commission for Women, Mumbai Smt. Rahatkar focused on the "Gender Equality". In the first session of the workshop, Mr. Vishal Kedia explained this act. In the second session, he guided about the formation and work of ICC.
- As per the guideline about the formation of Internal Complaint Committee (ICC)
  given by Maharashtra State Commission for Women, Mumbai, ICC was composed
  on 22.7.17 in Shri R.L.T. college of science, Akola. There was no woman
  faculty member satisfying the condition for Presiding Officer. Hence this post
  remains vacant.
- With reference to the S.G.B. Amravati University's letter No. SGBAU/7-D/09/773/17 dated 22.2.17 and as per the directions given by Deputy director, Maharashtra state Commission for Women, Mumbai, ICC of Shri R.L.T. college of science, Akola has conducted one day workshop "On Sexual Harassment of Women at workplace (Prevention, Prohibition and Redressal) Act, 2013 on 27<sup>th</sup> Feb. 2017 in auditorium hall of Shri R.L.T. college of science, Akola.

#### **Committee Members:**

| 1. | Asst. Prof. Sujata B. Tadam        | Chairperson |
|----|------------------------------------|-------------|
| 2. | Asst. Prof. Dr. Mrs. K. M. Heda    | Member      |
| 3. | Asst. Prof. Dr. Mrs. A. A. Sangole | Member      |
| 4. | Mr. K.Y. Patil                     | Member      |
| 5. | Smt. J. A. Gite                    | Member      |
| 6. | Adv. Manisha Kulkarni              | Member      |
| 7. | Ms. Nikita Sharma                  | Member      |
| 8. | Ms. Ankita Mishra                  | Member      |
| 9. | Ms. Priti Sharma                   | Member      |