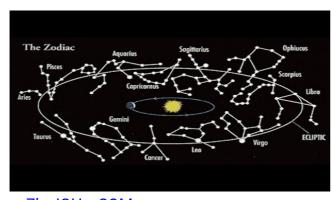

|



shutterstock.com • 1681876264

# Google Forms

# DAY-3: The Night Sky

Conducted by-Department of Physics Shri R. L. T. College of Science, Akola.

Course Coordinator-

Mr. Shailesh Jaiswal (SET, Ph.D. app.)

Asst. Professor Dept. of Physics.

(Mob.No.: 8806070156)

\* Required

The Night Sky

| 1. | Email address * |
|----|-----------------|
| 2. | Full Name *     |
| 3. | Institution *   |



From the Earth to the Multi-Universe



http://youtube.com/watch?

v=q1mkjkTqg0Y

Observing Night Sky Part-1(a): Stars and Galaxies



http://youtube.com/watch?

v=vz\_apyAx65E

Observing Night Sky Part-1(b): Stars and Galaxies



http://youtube.com/watch?v=adKrNga8-

<u>Qs</u>

Observing Night Sky Part-2: Stars and Galaxies



http://youtube.com/watch?

v=057DyNMRGY8

Zodiac Constellations



http://youtube.com/watch?

v=7lwJGHg\_SQM

#### Phases and Motion of the Moon



http://youtube.com/watch?

<u>v=1CC0P7y90PU</u>

Motion of the Planets (Retrograde motion of Mars)



http://youtube.com/watch?

v=72FrZz\_zJFU

#### Meteor Showers



http://youtube.com/watch?v=zkglsg0K1IY

Participant to Note: For finding the live locations of Astronomical objects, please download the Star Walk 2 free app from Play Store.



# Star Walk 2 Free - Sky Map, Stars & Constellations

Vito Technology Education

★★★★ 2,11,735 ≗

[3+]

Contains ads · Offers in-app purchases

1 This app is compatible with your device.

Installed

Star Walk 2 Free - Identify Stars in the Night Sky is a great astronomy guide to explore the night sky day and night, identify stars, constellations, planets, satellites, a