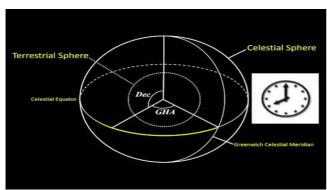

|         |
|     |                                                                |         |



shutterstock.com + 1681876264

This content is neither created nor endorsed by Google.

Google Forms

### DAY-2: Sky & Coordinate System

Conducted by-Department of Physics Shri R. L. T. College of Science, Akola.

Course Coordinator Mr. Shailesh Jaiswal (SET, Ph.D. app.) Asst. Professor Dept. of Physics.

(Mob.No.: 8806070156)

\* Required

| 1. | Email address * |
|----|-----------------|
| 2. | Full Name *     |
| 3. | Institution *   |
|    |                 |

Sky & Astronomical Coordinate System



A look at the earth Coordinate System.....



http://youtube.com/watch? v=y6aPerEPbvw

Coordinate System Part-1: Terrestrial/Celestial Spheres Coordinate System Tutorial



http://youtube.com/watch?

v=0cbKcaTimMI

#### Coordinate System Part-2: Equatorial Coordinate System



http://youtube.com/watch?

v=WvXTUcYVXzI

#### Precession of Equinoxes: Mechanism of the Seasons



http://youtube.com/watch?

v=WLRA87TKXLM

Eclipse: (a) Solar Eclipse



http://youtube.com/watch?

v=cxrLRbkOwKs

#### Eclipse: (b) Lunar Eclipse



v=VW2xRR75IKE

http://youtube.com/watch?

#### Solar System



v=libKVRa01L8

http://youtube.com/watch?

#### Magnitudes of Stars



<u>v=12C4t4Gs3Bw</u>

http://youtube.com/watch?



| 4. | 1. The Celestial Sphere spins around two points in the sky known as the | 1 point |
|----|-------------------------------------------------------------------------|---------|
|    | Mark only one oval.