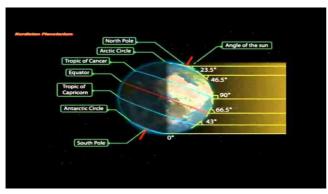

Google Forms

### DAY-2: Sky & Coordinate System

Conducted by-Department of Physics Shri R. L. T. College of Science, Akola.

Course Coordinator Mr. Shailesh Jaiswal (SET, Ph.D. app.) Asst. Professor Dept. of Physics.

(Mob.No.: 8806070156)

\* Required

| 1. | Email address * |
|----|-----------------|
| 2. | Full Name *     |
| 3. | Institution *   |
|    |                 |

Sky & Astronomical Coordinate System



A look at the earth Coordinate System.....



http://youtube.com/watch? v=y6aPerEPbvw

Coordinate System Part-1: Terrestrial/Celestial Spheres Coordinate System Tutorial



http://youtube.com/watch?

v=0cbKcaTimMI

#### Coordinate System Part-2: Equatorial Coordinate System



http://youtube.com/watch?

v=WvXTUcYVXzI

#### Precession of Equinoxes: Mechanism of the Seasons



http://youtube.com/watch?

v=WLRA87TKXLM

Eclipse: (a) Solar Eclipse



http://youtube.com/watch?

v=cxrLRbkOwKs

#### Eclipse: (b) Lunar Eclipse



v=VW2xRR75IKE

http://youtube.com/watch?

#### Solar System



v=libKVRa01L8

http://youtube.com/watch?

#### Magnitudes of Stars



<u>v=12C4t4Gs3Bw</u>

http://youtube.com/watch?



| 4. | 1. The Celestial Sphere spins around two points in the sky known as the | 1 point |
|----|-------------------------------------------------------------------------|---------|
|    | Mark only one oval.                                                     |         |
|    | North and South Poles.                                                  |         |
|    | Celestial North and Celestial South Poles.                              |         |
|    | Arc