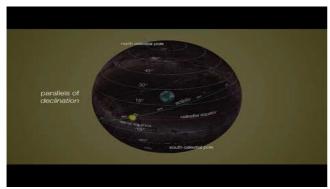

|



shutterstock.com + 1681876264

This content is neither created nor endorsed by Google.

Google Forms

### DAY-2: Sky & Coordinate System

Conducted by-Department of Physics Shri R. L. T. College of Science, Akola.

Course Coordinator Mr. Shailesh Jaiswal (SET, Ph.D. app.) Asst. Professor Dept. of Physics.

(Mob.No.: 8806070156)

\* Required

| 1. | Email address * |
|----|-----------------|
| 2. | Full Name *     |
| 3. | Institution *   |
|    |                 |

Sky & Astronomical Coordinate System



A look at the earth Coordinate System.....



http://youtube.com/watch? v=y6aPerEPbvw

Coordinate System Part-1: Terrestrial/Celestial Spheres Coordinate System Tutorial



http://youtube.com/watch?

v=0cbKcaTimMI

#### Coordinate System Part-2: Equatorial Coordinate System



http://youtube.com/watch?

v=WvXTUcYVXzI

#### Precession of Equinoxes: Mechanism of the Seasons



http://youtube.com/watch?

v=WLRA87TKXLM

Eclipse: (a) Solar Eclipse



http://youtube.com/watch?

v=cxrLRbkOwKs

#### Eclipse: (b) Lunar Eclipse



v=VW2xRR75IKE

http://youtube.com/watch?

#### Solar System



v=libKVRa01L8

http://youtube.com/watch?

#### Magnitudes of Stars



<u>v=12C4t4Gs3Bw</u>

http://youtube.com/watch?



| 4. | 1. The Celestial Sphere spins around two points in the sky known as the | 1 point |
|----|-------------------------------------------------------------------------|---------|
|    | Mark only one oval.                                                     |         |
|    | North and South Poles.                                                  |         |
|