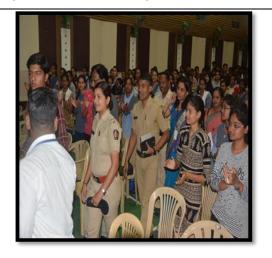

Rangoli drawn by the students.

Participants in the auditorium.

Registration counters for girls

Welcoming the Guests in the Auditorium.

Warm welcome by students.

Felicitation of Chief-guest by res. Principal Dr.V.D.Nanoty.