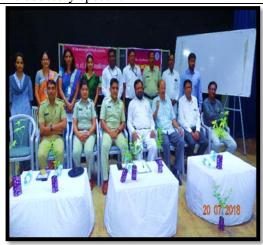

Rangoli drawn by the students.

Participants in the auditorium.

Registration counters for girls

Welcoming the Guests in the Auditorium.

Warm welcome by students.

Felicitation of Chief-guest by res. Principal Dr.V.D.Nanoty.

Dignitaries on the dais with organizing committee.

Dr. R. B. Heda, Hon. President of B.G.E. Society, Akola.

Miss. Chaya Wagh, Resource Person, talk on 'Good touch-Bad touch'.

Mr. Vishal More, Talk on 'Social Media & Students'.