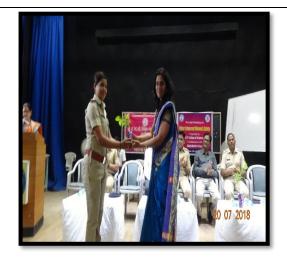

At last at 5:00 p.m. the certificates were distributed to the participants of the workshop. At the time of distribution, the feedback forms were collected from the participants to get their views about the workshop. The workshop was successful by the efforts of the organizing committee members, teaching staff and non-teaching staff under the graceful guidance of the principal, Dr. V. D. Nanoty.