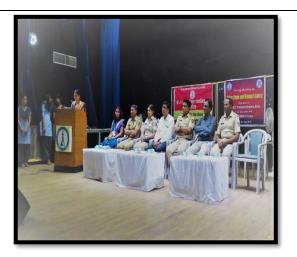

### **INAUGURAL FUNCTION:**

Warm welcome of honourable guests was done by clapping hands and standing ovation of the audience in the auditorium. The programme was started by enlightening the candles for Maa Sarasvati. The organizing committee welcomed the guest of honour on the dais. Dr. Archana S. Sawarkar conducted the inauguration function. The Chairperson of the workshop Hon. Dr. R. B. Heda, President, The B. G. E. Society was welcomed by giving a sapling by the hands of the Principal Res. Dr. V.D. Nanoty, Shri R. L. T. College of Science, Akola. The Chief-guest of the programme, Hon. Shri Vijaykantji Sagar, Additional S. P., Akola district was felicitated by res. Dr. V. D. Nanoty. Dr. Sudhir Kohchale felicitated Dr. Sanjay Tidke, District coordinator N.S.S. Akola. Dr. Joshi Rashmi (Sawalkar) welcomed Miss. Chaya Wagh, P.S.I. and Chief of Damini Squad, Akola. Dr. Samadhan Munde welcomed Mr. Vishal Morey and Mr. Gopal

Mukunde, S.W.A.S. Team, Akola Police. The Welcome speech was delivered by respected Principal, Dr.V.D. Nanoty. He with his The Hon. Chief Guest, Mr. Vijaykantji Sagar, Additional Superintendent of Police, Akola Dist. delivered his introductory speech and gave his valuable guidance to the students about women empowerment and safety. Dr. Heda, President of B.G.E. Society blessed by his gracious words and gave best wishes for the workshop.

Dignitaries on the dais with organizing committee.

Dr. R. B. Heda, Hon. President of B.G.E. Society, Akola.

Miss. Chaya Wagh, Resource Person, talk on 'Good touch-Bad touch'.

Mr. Vishal More, Talk on 'Social Media & Students'.