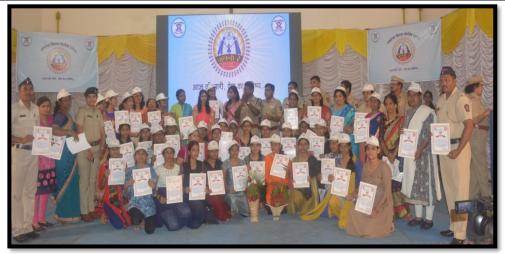

At last at 5:00 p.m. the certificates were distributed to the participants of the workshop. At the time of distribution, the feedback forms were collected from the participants to get their views about the workshop. The workshop was successful by the efforts of the organizing committee members, teaching staff and non-teaching staff under the graceful guidance of the principal, Dr. V. D. Nanoty.

### **EVIDENCE OF SUCCESS:**

The one-day workshop was organized on Friday dated 20/07/2018 by Shri R.L.T. College of Science, Akola in collaboration with District Police Akola, under "Janani 2" Programme 2018 and S.W.A.S. (Soldier for Women and Safety) team. About 265 participants were registered. The participants were the students and professors from different colleges from Akola district as well the S.W.A.S. team members were also attended the workshop. It was successfully completed by analysing the number of registrations and feedback results as shown below:

| Number of Registrations | Girls | Boys |
|-------------------------|-------|------|
| 265                     | 160   | 105  |

| Feedback reports | Excellent | Good | Satisfactory |
|------------------|-----------|------|--------------|
| 265              | 142       | 108  | 15           |