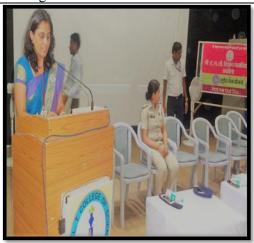

Rangoli drawn by the students.

Participants in the auditorium.

Registration counters for girls

Welcoming the Guests in the Auditorium.

Warm welcome by students.

Felicitation of Chief-guest by res. Principal Dr.V.D.Nanoty.

Welcoming Miss Chaya Wagh by giving her a sapling.

Felicitating Dr. Sanjayji Tidke.

Welcoming Mr. Vishal More

Dr. Archana Sawarkar delivering the introductory speech.

Mr. Vijaykantji Sagar, Add. S.P., Akola Police.

Dignitaries on the dais with organizing committee.

Dr. R. B. Heda, Hon. President of B.G.E. Society, Akola.

Miss. Chaya Wagh, Resource Person, talk on 'Good touch-Bad touch'.

Mr. Vishal More, Talk on 'Social Media & Students'.