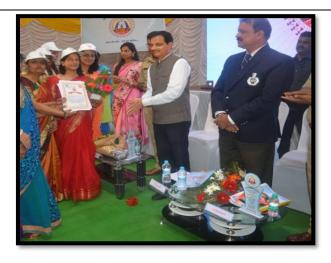

### **INAUGURAL FUNCTION:**

Warm welcome of honourable guests was done by clapping hands and standing ovation of the audience in the auditorium. The programme was started by enlightening the candles for Maa Sarasvati. The organizing committee welcomed the guest of honour on the dais. Dr. Archana S. Sawarkar conducted the inauguration function. The Chairperson of the workshop Hon. Dr. R. B. Heda, President, The B. G. E. Society was welcomed by giving a sapling by the hands of the Principal Res. Dr. V.D. Nanoty, Shri R. L. T. College of Science, Akola. The Chief-guest of the programme, Hon. Shri Vijaykantji Sagar, Additional S. P., Akola district was felicitated by res. Dr. V. D. Nanoty. Dr. Sudhir Kohchale felicitated Dr. Sanjay Tidke, District coordinator N.S.S. Akola. Dr. Joshi Rashmi (Sawalkar) welcomed Miss. Chaya Wagh, P.S.I. and Chief of Damini Squad, Akola. Dr. Samadhan Munde welcomed Mr. Vishal Morey and Mr. Gopal

Mukunde, S.W.A.S. Team, Akola Police. The Welcome speech was delivered by respected Principal, Dr.V.D. Nanoty. He with his The Hon. Chief Guest, Mr. Vijaykantji Sagar, Additional Superintendent of Police, Akola Dist. delivered his introductory speech and gave his valuable guidance to the students about women empowerment and safety. Dr. Heda, President of B.G.E. Society blessed by his gracious words and gave best wishes for the workshop.

Welcoming Miss Chaya Wagh by giving her a sapling.

Felicitating Dr. Sanjayji Tidke.

Welcoming Mr. Vishal More

Dr. Archana Sawarkar delivering the introductory speech.

Mr. Vijaykantji Sagar, Add. S.P., Akola Police.