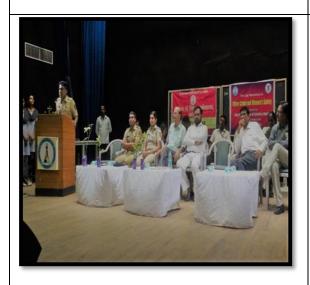

### **INAUGURAL FUNCTION:**

Warm welcome of honourable guests was done by clapping hands and standing ovation of the audience in the auditorium. The programme was started by enlightening the candles for Maa Sarasvati. The organizing committee welcomed the guest of honour on the dais. Dr. Archana S. Sawarkar conducted the inauguration function. The Chairperson of the workshop Hon. Dr. R. B. Heda, President, The B. G. E. Society was welcomed by giving a sapling by the hands of the Principal Res. Dr. V.D. Nanoty, Shri R. L. T. College of Science, Akola. The Chief-guest of the programme, Hon. Shri Vijaykantji Sagar, Additional S. P., Akola district was felicitated by res. Dr. V. D. Nanoty. Dr. Sudhir Kohchale felicitated Dr. Sanjay Tidke, District coordinator N.S.S. Akola. Dr. Joshi Rashmi (Sawalkar) welcomed Miss. Chaya Wagh, P.S.I. and Chief of Damini Squad, Akola. Dr. Samadhan Munde welcomed Mr. Vishal Morey and Mr. Gopal

Mukunde, S.W.A.S. Team, Akola Police. The Welcome speech was delivered by respected Principal, Dr.V.D. Nanoty. He with his The Hon. Chief Guest, Mr. Vijaykantji Sagar, Additional Superintendent of Police, Akola Dist. delivered his introductory speech and gave his valuable guidance to the students about women empowerment and safety. Dr. Heda, President of B.G.E. Society blessed by his gracious words and gave best wishes for the workshop.

Dignitaries on the dais with organizing committee.

Dr. R. B. Heda, Hon. President of B.G.E. Society, Akola.

Miss. Chaya Wagh, Resource Person, talk on 'Good touch-Bad touch'.

Mr. Vishal More, Talk on 'Social Media & Students'.