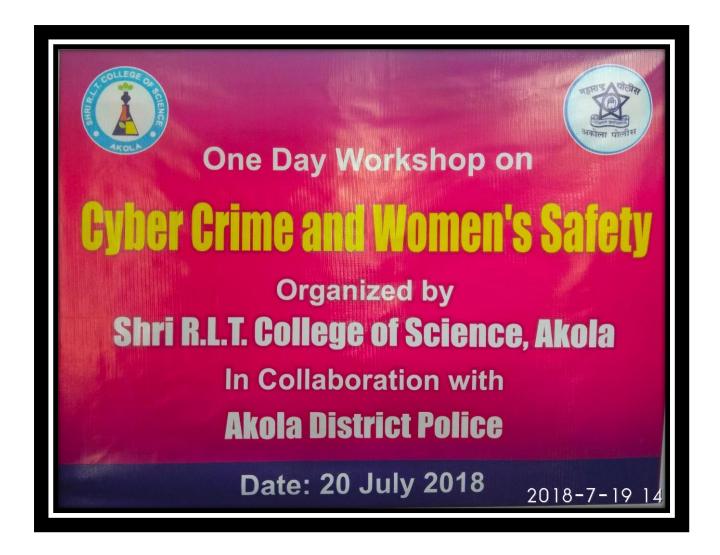

# Sant Gadge Baba Amravati University, Amravati DISTRICT LEVEL ONE DAY WORKSHOP ON

## CYBER CRIME & WOMEN'S SAFETY

**ORGANIZED BY** 

# SHRI R.L.T. COLLEGE OF SCIENCE, AKOLA

(NAAC RE-ACCREDITED 'A' GRADE WITH CGPA: 3.12)

IN COLLABORATION WITH

**DISTRICT POLICE, AKOLA** 

On

Friday 20th July 2018

### (NAAC RE-ACCREDITED 'A' GRADE WITH CGPA:3.12)

IN COLLABORATION WITH

**DISTRICT POLICE, AKOLA** 

On

Friday 20th July 2018