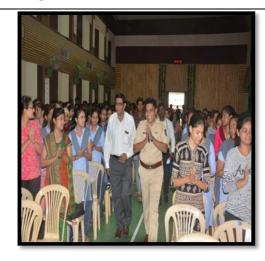

### **INAUGURAL FUNCTION:**

Warm welcome of honourable guests was done by clapping hands and standing ovation of the audience in the auditorium. The programme was started by enlightening the candles for Maa Sarasvati. The organizing committee welcomed the guest of honour on the dais. Dr. Archana S. Sawarkar conducted the inauguration function. The Chairperson of the workshop Hon. Dr. R. B. Heda, President, The B. G. E. Society was welcomed by giving a sapling by the hands of the Principal Res. Dr. V.D. Nanoty, Shri R. L. T. College of Science, Akola. The Chief-guest of the programme, Hon. Shri Vijaykantji Sagar, Additional S. P., Akola district was felicitated by res. Dr. V. D. Nanoty. Dr. Sudhir Kohchale felicitated Dr. Sanjay Tidke, District coordinator N.S.S. Akola. Dr. Joshi Rashmi (Sawalkar) welcomed Miss. Chaya Wagh, P.S.I. and Chief of Damini Squad, Akola. Dr. Samadhan Munde welcomed Mr. Vishal Morey and Mr. Gopal

Rangoli drawn by the students.

Participants in the auditorium.

Registration counters for girls

Welcoming the Guests in the Auditorium.

Warm welcome by students.

Felicitation of Chief-guest by res. Principal Dr.V.D.Nanoty.