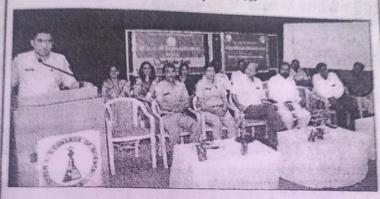

# RLT College of Science, Akola

Vijaykant Sagar, Additional SP, addressing the workshop

A WORKSHOP on Janani-2, an awareness programme on cyber crime, women safety, empowerment and protection was organised in the auditorium of RLT College of Science, Akola, recently. The workshop was conducted by NSS unit of college in collaboration with District Police Department and Damini Squad. Dr R B Hede, President of BGE Society, presided over the programme. Dr Vijay Nanoty, Principal, Adv Motisingh Mohta, Secretary, Vijaykant Sagar, Additional Superintendent of Police, Dr Vijay Nanoty, Dr Sanjay Tidke, District Co-ordinator of NSS, Chhaya Wagh, Chief of Damini squad, Vishal More, Gopal Mukunde, Adv Keshav Sanap, Dr Rashmi Joshi-Sawalkar, and Dr Sudhir Kohchale were guests of honour at the programme. Adv Mohta guided the students regarding various laws and provisions specially enacted for welfare of women. Wagh and More took sessions on the dire consequences of eve-teasing and misusing social media and internet. Dr Tidke spoke on the pivotal role of NSS volunteers. Dr Sawarkar conducted the proceedings of the programme. Dr Nanoty, Dr Sawarkar, Dr Kohchale, Dr Samadhan Munde, Sonali Gawande, Akshay Dhope, Rohini Elvane, staff and volunteers of NSS worked hard for success of the programme.