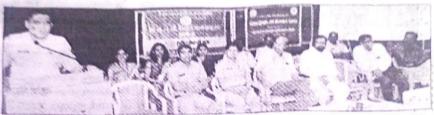

# सायबर क्राईम व महिला सुरक्षा कार्यशाळा

अकोला दि.२१ - स्थितिक श्री रा.ल तो. विज्ञान महाविद्यालय, रासेचो पथक, जिल्हा पोलिस विभाग, द्यापनी पथक यांच्या संयुक्त विद्यमाने सायबर क्राईम ब महिला सुरंजा या विषयावर क्राईशाओंचे आयोजन करण्यात आले. वा कार्यक्र माच्या उद्घाटन समारं भाच्या अध्यक्षस्थानी दि बी.जी.ई. संस्थेचे अध्यक्ष डॉ.आर.बी. हेडा है होते. तर प्रमुख उपस्थितीत जि.अपर पोलिस अध्यक्षक विजयकातजी सागर, ऑड. मोतीसिंह मोहता, महाविद्यालयाचे प्राचार्य डॉ.विजय नानोटी, रा.से.यो. जिल्हा समन्वयक डॉ.संजय तिडके, दामीनी पथकाच्या प्रमुख छाया बाघ, पोलिस विभागांचे विशाल मोरे, गोपाल मुखंडे, कार्यक्रम समन्वयिका डॉ.रश्मी जोशी-सावलकर, क्षेत्रिय समन्वयक डां. सुधिर कोहचाळ आदी उपस्थित होत. विजयकांतजी सागर यांनी जननी - २ ची भूमिका स्पष्ट करीत महिला अधिकार, स्वी हक्ष यावर मार्गदर्शन केले. प्राजार्थ डां. विजय नानोदी यांनी स्वागतपर मनोगत ब्यक्त केले. अंड. मोतीसिंह मोहता यांनी कायदेविषयक मार्गदर्शनात इंडियन पिनल कोड या विषयावर उद्गोधित केले.

अध्यक्षीय भाषणात डॉ.आर.बी. हेडा यांनी खियांना परातुनच आत्मविश्वास मिळायला पाहिजे व महिला विचाराच्या बंधनातुन बाहेर पडल्या पाहिजे असे आपल्या भाषणात सांगितले. या उद्घाटन समारंभाचे संचलन डॉ.अर्चना सावरकर यांनी केले. तर आभार डॉ.समाधान