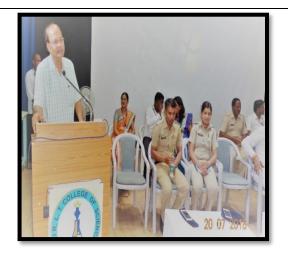

Mukunde, S.W.A.S. Team, Akola Police. The Welcome speech was delivered by respected Principal, Dr.V.D. Nanoty. He with his The Hon. Chief Guest, Mr. Vijaykantji Sagar, Additional Superintendent of Police, Akola Dist. delivered his introductory speech and gave his valuable guidance to the students about women empowerment and safety. Dr. Heda, President of B.G.E. Society blessed by his gracious words and gave best wishes for the workshop.

#### **TECHNICAL SESSION:**

The technical session of the workshop was started at 1:00 pm. The conduction was done by the coordinator of the workshop, Dr. Joshi Rashmi (Sawalkar). The president of the session was Dr. Sanjay Tidke, NSS District Coordinator, Akola. The first informative speech was delivered by Miss. Chaya Wagh, P.S.I. and Chief of Damini Squad, Akola Police. The topic of her talk was "Good Touch-Bad Touch". She aware the girl students by giving them many examples and told them about the precautions to be taken for sexual harassments, eve teasing and about the 'POSCO Act, 2012'. The second speaker was of Mr. Vishal Morey, Member of S.W.A.S. team, Akola Police Dal, his topic was "Social Media and Students". He aware the students as well as the teachers about the cyber-crime which unknowingly happens by teenagers and women in the society. The resource person Mr. Gopal Mukunde Member of S.W.A.S. team, Akola Police Dal, aware the audience about, "The Precautionary Measures while using Social media". Profound informative speeches were delivered by such a nice resource persons and step to create awareness in women was done. At last but not least, president of the technical session Mr. Tidke, appreciated the talks delivered by all resource persons and also the organising committee.