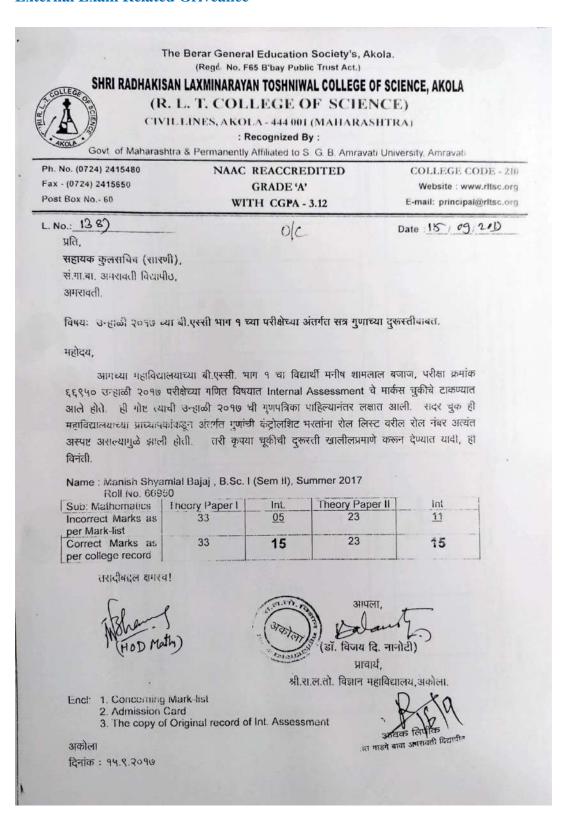

Any grievance related to the question paper like out-of-syllabus, repeated questions, improper marking, and wrong question numbers during semester exams are addressed to the subject teacher. Question papers are reviewed by faculties to analyze the difficulty level and feedback is given to the department Head and further the Principal. The internal examination-related grievance redressal process is completed within 8 days. Re-examination is conducted for the students who provide prior intimation of absentia.

For semester end examination, evaluation-related grievances of answer scripts, low score etc are intimated to to redressal cell of university. On request student can get Xerox copy of answer sheet for revaluation. The revaluation is applied for answer scripts and the re-evaluated marks can be obtained during the announcement of revaluation results of the next semester declared by the university.