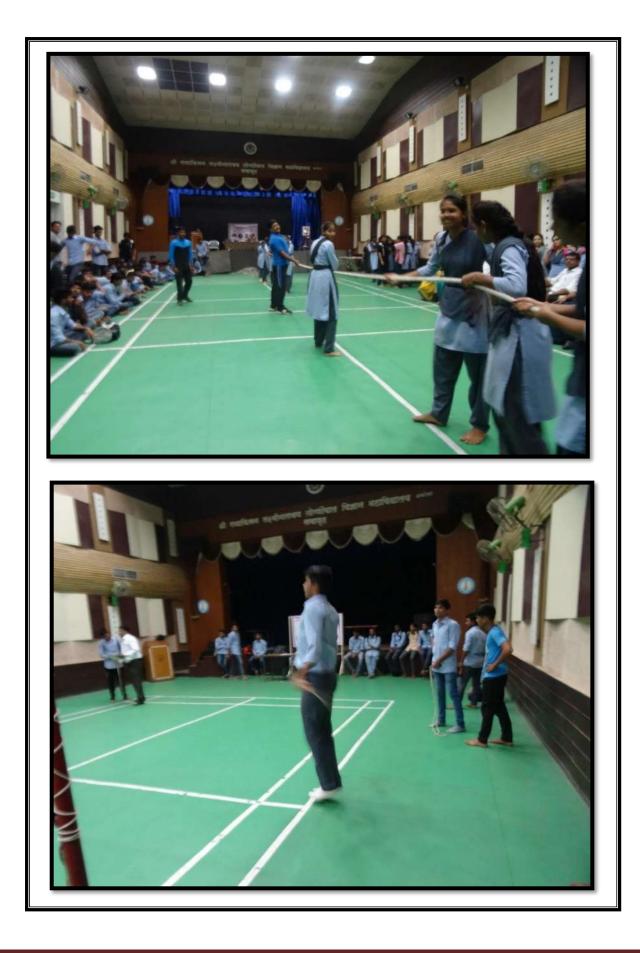

#### **National Sports Day**

National Sports Day was celebrated on 29<sup>th</sup> August 2017. Students were participated in Chess, Badminton, Table Tennis, Skipping Rope & Suryanamaskar events. Friendly matches of Tug of War were decently organised. Aim of this National Sports Day was to motivated students in Sports Activities.

| Sr. | Event                | Name                        | Class     | Place  |
|-----|----------------------|-----------------------------|-----------|--------|
| 1   |                      | Miss. Godavari Raut (58)    | B.Sc. II  | First  |
| 2   | Suryanamaskar        | Miss. Nikita Ambuskar (51)  | B.Sc. III | Second |
| 3   | Women                | Miss. Shivani Jadhav (29)   | B.Sc.II   | Third  |
| 4   |                      | Mr. Sachin Kothale (62)     | B.Sc.III  | First  |
| 5   | Suryanamaskar        | Mr. Tushar Gite (62)        | B.Sc.I    | First  |
| 6   | Men                  | Mr. Surajkumar Sharma (37)  | B.Sc.II   | Second |
| 7   |                      | Mr. Vishal Janjal (33)      | B.Sc.I    | Third  |
| 8   | Table Tennis         | Miss. Pratiksha Lunge       | B.Sc.I    | First  |
| 9   | Women                | Miss. Poonam Tayde          | B.Sc. II  | Second |
| 10  | Table Tennis         | Mr. Vishal Pawar            | B.Sc.II   | First  |
| 11  | Men                  | Mr. Harshal Bais            | B.Sc. II  | Second |
| 12  | Badminton            | Miss. Tejal Nerkar          | B.Sc. III | First  |
| 13  | Women                | Miss. Bhagyashree Sawarkar  | B.Sc. I   | Second |
| 14  | Badminton            | Mr. Harshal Thosar          | XI        | First  |
| 15  | Men                  | Mr. Aditya Khotte           | XII       | Second |
| 16  | Chess                | Mr. Vibhav Sulkar           | B.Sc.II   | First  |
| 17  | M & W                | Mr. Sachin Miskin           | B.Sc.III  | Second |
| 18  | Run Run              | Miss. Nikita Ambuskar       | B.Sc.III  | First  |
| 19  | Women                | Miss. Shivani Jadhav        | B.Sc.II   | Second |
| 20  | Run Run              | Mr. Lalit Rakhonde          | B.Sc.II   | First  |
| 21  | Men                  | Mr. Rushikesh Surwarde      | B.Sc.II   | Second |
| 22  | Skipping Rope        | Miss. Sonali Kulat (150)    | B.Sc. I   | First  |
| 23  | Women                | Miss. Ishwari Hingane (123) | B.Sc. I   | Second |
| 24  |                      | Miss. Damini Sanghai (120)  | B.Sc. I   | Third  |
| 25  | Skipping Done        | Mr. Datta Karale (725)      | B.Sc.III  | First  |
| 26  | Skipping Rope<br>Men | Mr.Shivshankar Tale (691)   | B.Sc. I   | Second |
| 27  | IVIEII               | Mr. Rushikesh Surwade (471) | B.Sc. II  | Third  |

# National Sports Day 29<sup>th</sup> August 2017

| Sr. | Event               | Name                   | Class    | Place                   |  |
|-----|---------------------|------------------------|----------|-------------------------|--|
| 28  |                     | Ms. Damini Sanghai     | B.Sc.I   |                         |  |
| 29  |                     | Ms. Pooja Muley        | B.Sc.II  | First                   |  |
| 30  |                     | Ms. Pranali Manwar     | B.Sc.I   | Position                |  |
| 31  |                     | Ms. Sonali Kulate      | B.Sc.I   |                         |  |
| 32  |                     | Ms. Mayuri Tikhode     | B.Sc.II  | Total Wt.               |  |
| 33  | Tug of Mor          | Ms. Anjali Sardar      | B.Sc.II  | 329Kg                   |  |
| 34  | Tug of War<br>Women | Ms. Ashwini Shinde     | B.Sc.I   |                         |  |
| 35  | women               | Ms.Ruchita Kakade      | B.Sc.I   | Casard                  |  |
| 36  |                     | Ms.Bhagyshree Sawarkar | B.Sc. I  | Second                  |  |
| 37  |                     | Ms.Supriya Kshirsagar  | B.Sc. I  | Position                |  |
| 38  |                     | Ms.Ritu Vishwakarma    | B.Sc.II  | Total Wt.<br>346 Kg     |  |
| 39  |                     | Ms. Kalyani Sangade    | B.Sc. I  |                         |  |
| 40  |                     | Ms. Priya Karale       | B.Sc.II  | 340 Ng                  |  |
| 41  |                     | Mr. Vishal Rindhe      | B.Sc.III | <b>F</b> <sup>1</sup> ! |  |
| 42  |                     | Mr. Abhijit Gondchawar | B.Sc.III | First                   |  |
| 43  |                     | Mr. Akshay Nikhade     | B.Sc.III | Position                |  |
| 44  |                     | Mr. Sachin Kothale     | B.Sc.III | Total Wt.               |  |
| 45  |                     | Mr. Mohan Unhale       | B.Sc.III | 355 Kg                  |  |
| 46  | Tug of War          | Mr. Bhagwan Pawar      | B.Sc.III | 555 Kg                  |  |
| 47  | Men                 | Mr. Tushar Gite        | B.Sc.II  |                         |  |
| 48  |                     | Mr. Rishikesh Dewar    | B.Sc.II  | Second                  |  |
| 49  |                     | Mr. Sahil Tadas        | B.Sc.I   | Position                |  |
| 50  |                     | Mr. Shyam Murtadkar    | B.Sc.II  | Total Wt.               |  |
| 51  |                     | Mr. Vishal Mahnik      | B.Sc.II  | 359 Kg                  |  |
| 52  |                     | Mr. Surajkumar Sharma  | B.Sc.II  | 37 600                  |  |