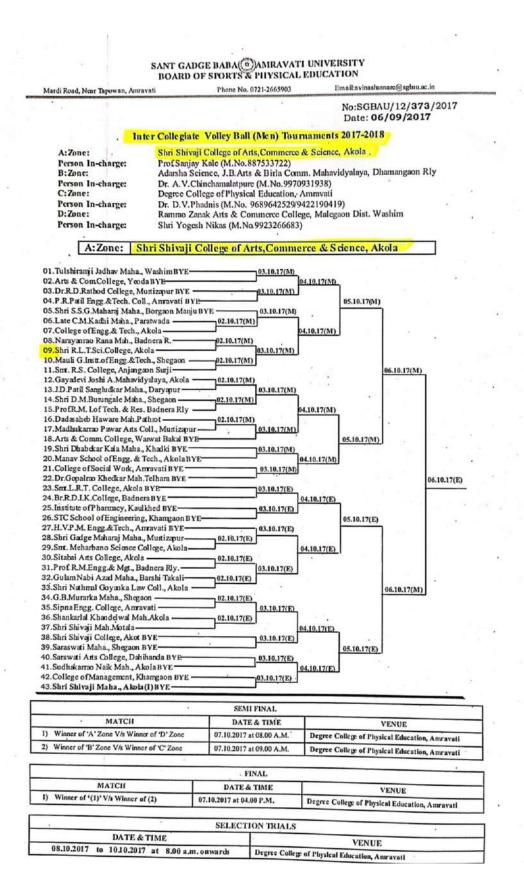

For more details please see the copy of latest rules & 7) regulations.
- Every college sending its team to participate in an Inter Collegiate Tournament shall appoint a full time employed, 8) responsible male or female staff member along with the team to look after its welfare.

All team are requested to remain present at beginning of the session.

E: Evening session

M: Morning session 7.30 a.m. 2.00 p.m.

anu SOM

(Dr.Avinash Asanare) Director, Physical Education & Recreation. Sant Gadge Baba Amravati University

### Copy to:

9)

01.Dr.D.V.Phadnis, Degree College of Physical Education, Amravati

- 02. The Principal, Degree College of Physical Education, Amravati 03. Prof. Sunita Gayaki, Anuradha Engineering College, Chikhali
- 04. The Principal, Anuradha Engineering College, Chikhali



### Important Instructions:

M: Morning Session E: Evening Session

7.30 a.m. 2.00 p.m.

- 1) Players have to produce their identity cards duly signed by the Principal & Eligibility form along with attested copy of SSC & HSSC Board certificate, in case of players in PG must also submit their final years' mark sheet and certificate of degree course, otherwise they will not be allowed to participate in the tournament.
- 2) The team have to bring standard size Volleyball for their matches.-
- 3) T-Shirts of players should be numbered both side's i.e.-Front as well as Back.
- 4) All the teams are requested to remain present at the beginning of the session.
- 5) A team shall consist of not more than 12 players.
- 6) Teams should report to Person in-charge at least 15 minutes before to the com