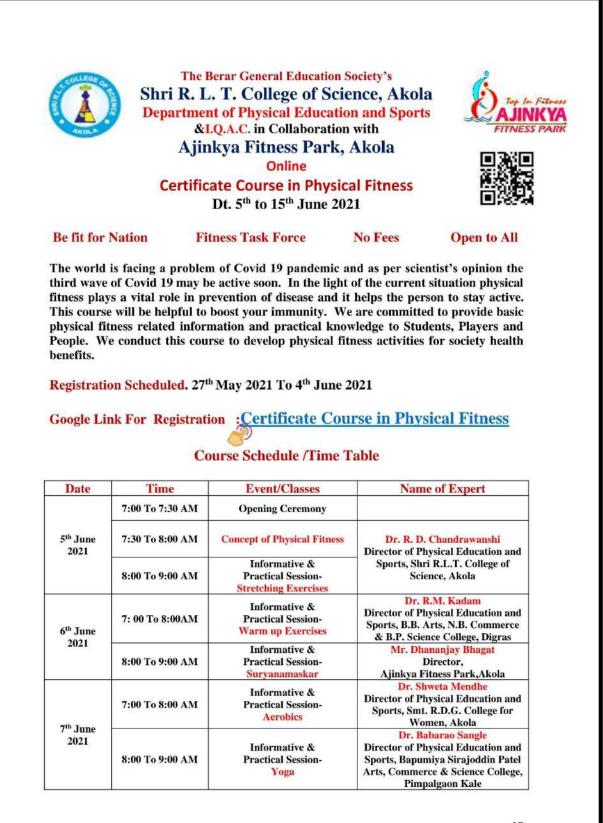

hnavi Panjabrao Dalu   | Akola               | Maharashtra      |
| 32  | Avanti Milind Deshmukh        | Akola               | Maharashtra      |
| 33  | Bhamtosh Pramanik             | Bargarh             | Odisha           |
| 34  | Komal Amol Wahurwagh          | Akola               | Maharashtra      |
| 35  | Anil Nayak                    | Bhubaneswar         | Odisha           |
| 36  | Ajaiz Ahmad Ganie             | Kulgam              | Jammu and Kashmi |
| 37  | Hiteshkumar Govindbhai Parmar | Ahemdabad           | Gujarat          |
| 38  | Nitin Kumar                   | Bilaspur            | Himachal         |
| 39  | Abhishek Kumar                | Vikeshpury          | Delhi            |
| 40  | Rutuja Sudhakar Badhe         | Akola               | Maharashtra      |







| Date                                  | Time                  | Event/Classes                                                                                           | Name of Expert                                                                                                     |
|---------------------------------------|-----------------------|---------------------------------------------------------------------------------------------------------|--------------------------------------------------------------------------------------------------------------------|
| 8 <sup>th</sup> June                  | 7:00 To 8:00 AM       | Informative &<br>Practical Session-<br>Zumba                                                            | Ms. Kanchan Wagh<br>Aerobics & Zumba Instructor<