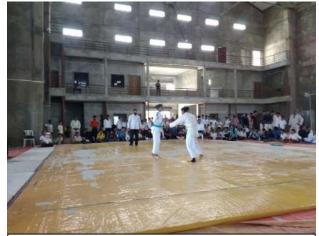

### Achievements of Students

| Sr. | Name                 | Class     | Achievement                                   |  |
|-----|----------------------|-----------|-----------------------------------------------|--|
| 8   | Ms. Karika Gawai     | B.Sc. III | Bronze Medal in Wrestling in Inter            |  |
|     |                      |           | Collegiate Wrestling Tournament held at       |  |
|     |                      |           | Smt. R. S. College, Ajangaon Surji            |  |
| 9   | Mr. Dipankar Telgote | B.Sc.I    | Bronze Medal in Judo in Inter Collegiate      |  |
|     |                      |           | Judo Tournament held at D.C.P.E., Amravati    |  |
|     |                      |           | HVPM                                          |  |
| 10  | Ms. Prajakta         | B.Sc.II   | Bronze Medal in Judo in Inter Collegiate      |  |
|     | Deshmukh             |           | Judo Tournament held at D.C.P.E., Amravati    |  |
|     |                      |           | НУРМ                                          |  |
| 11  | Mr. Pratik Dofe      | B.Sc.I    | Bronze Medal in Taekwondo in Inter            |  |
|     |                      |           | Collegiate Taekwondo Tournament held at       |  |
|     |                      |           | Dr. B.R. Ambedkar College, Amt.               |  |
| 12  | Mr. Vaibhav Sulkar   | B.Sc.II   | Selected for University Chess Selection Trial |  |
|     |                      |           | from Inter Collegiate Chess Zone              |  |
|     |                      |           | Tournament held at S.S.G.M.C. Shegaon.        |  |
| 13  | Ms. Nikita Ambuskar  | B.Sc.III  | First Time in College and Akola History our   |  |
|     | Ms. Godavai Raut     | B.Sc.II   | College won Wrestling Women                   |  |
|     | Ms. Shivani Jadhao   | B.Sc.II   | Championship 2017-2018 of Sant Gadge          |  |
|     | Ms. Priya Kalalkar   | B.Sc.II   | Baba Amravati University, Amravati and Four   |  |
|     | Ms. Karika Gawai     | B.Sc.III  | wrestlers awarded Colour Coat at one time     |  |
|     |                      |           | in Wrestling                                  |  |
| 14  | Ms. Tejal Nerkar     | B.Sc.III  | Badminton Women Team is Runner up Team        |  |
|     | Ms. Anjali Pawar     | B.Sc.I    | in 'B' Zone Inter Collegiate Badminton        |  |
|     | Ms. Nikita More      | B.Sc.I    | Tournament of S.G.B. Amravati University,     |  |
|     | Ms. Damini Sanghai   | B.Sc.I    | Amravati                                      |  |

### Achievements of Staff

| Sr. | Name                           | Designation | Achievement                                                                                                                                                                                                                                                                                                                                                                                                                                                                           |
|-----|--------------------------------|-------------|---------------------------------------------------------------------------------------------------------------------------------------------------------------------------------------------------------------------------------------------------------------------------------------------------------------------------------------------------------------------------------------------------------------------------------------------------------------------------------------|
| 1   | Dr. Rajesh D.<br>Chandrawanshi | Director of | Ph.D. degree awarded on 23 <sup>rd</sup> June 2017<br>Member of Wrestling Men & Women, Selection<br>Committee, Sant Gadge Baba Amravati University<br>,Amravati<br>Team Manager of Wrestling Free Style Women<br>participated in Participating in All India Inter<br>University Tournament held at Maharshi Dayanand<br>University, Rohtak from 03.11.2017 to 05.11.2017.<br>Bronze Medals in Hammer Throw in 39th<br>Maharashtra State Masters Athletics Meet 2017<br>held at Washim |