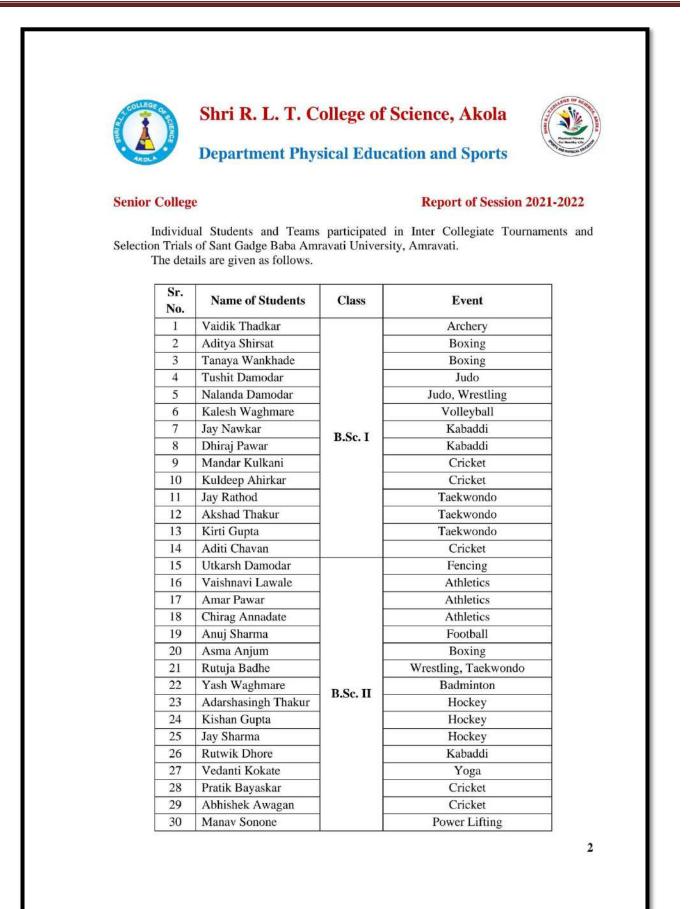

#### **Degree College**

Report of Session 2017-2018

Teams Participated in Inter Collegiate Tournaments & Selection Trials. The following students participated in following events.

| Sr. | Name of Students    | Class   | Sports &                  |
|-----|---------------------|---------|---------------------------|
| No. |                     |         | Youth Festival            |
| 1   | Nilkhan Nikhil S.   |         | Chess                     |
| 2   | Janjal Vishal R.    |         | Cross Country             |
| 3   | Dofe Partik G.      |         | Taekwondo                 |
| 4   | Somwanshi Jay M     |         | Taekwondo                 |
| 5   | Potey Ruchiket A.   |         | Judo, Wt. & Power Lifting |
| 6   | Telgote Dipankar R. |         | Judo                      |
| 7   | Mehare Akash R.     |         | Volleyball, Kabaddi       |
| 8   | Sawale Ankit R.     |         | Volleyball                |
| 9   | Mawale Mangalkumar  |         | Volleyball, Kabaddi       |
| 10  | Talokar Rushikesh S |         | Volleyball, Kabaddi       |
| 11  | Dhore Rushikesh P.  |         | Volleyball, Kabaddi       |
| 12  | Mahalle Nana P.     | D.Co.l  | Volleyball                |
| 13  | Wankhade Shumbham   | B.Sc.I  | Volleyball                |
| 14  | Ingle Shivam G.     |         | Volleyball                |
| 15  | Nikole Akshay R.    |         | Volleyball                |
| 16  | Vilhekar Pritesh D. |         | Volleyball                |
| 17  | Dahibhate Shayam S. |         | Athletics                 |
| 18  | Gawande Mahesh G.   |         | Kabaddi                   |
| 19  | Dange Rohit G.      |         | Badminton                 |
| 20  | Dharmode Pawan D.   |         | Badminton                 |
| 21  | Pujara Harsh C.     |         | Badminton                 |
| 22  | Pawar Anjali V.     |         | Badminton                 |
| 23  | More Nikita B.      |         | Badminton                 |
| 24  | Sanghai Damini D.   |         | Badminton                 |
| 25  | Sulkar Vaibhav V.   |         | Chess                     |
| 26  | Kakade Akash R.     |         | Cross Country             |
| 27  | Joshi Hitesh V.     |         | Taekwondo                 |
| 28  | Ingle Pranil S.     |         | Taekwondo                 |
| 29  | Murtadkar Shyam S.  | D.C. II | Judo, Kabaddi             |
| 30  | Mhasaye Abhijit S   | B.Sc.II | Judo, Kabaddi, Wrestling  |
| 31  | Khandare Kunal S.   |         | Judo, Wrestling           |
| 32  | Gite Tushar H       |         | Judo                      |
| 33  | Deshmukh Prajkta V. |         | Judo                      |
| 34  | Kalalkar Priya S.   |         | Judo, Wrestling           |

# Criterion-V Student Support and Progression

| 35  | Shinde Shubham H.   |         | Badminton               |
|-----|---------------------|---------|-------------------------|
| 36  | Damodar Sachin B.   |         | Badminton, Table Tennis |
| 37  | Vidyasagar Yash D.  |         | Badminton               |
| 38  | Varma Ghanshyam D.  |         | Table Tennis            |
| Sr. | Name of Students    | Class   | Sports &                |
| No. |                     |         | Youth Festival          |
| 39  | Akot Gaurav R.      |         | Table Tennis            |
| 40  | Bais Harshal A.     |         | Table Tennis            |
| 41  | Jadhao Shivani M.   |         | Judo, Wrestling         |
| 42  | Khawane Swaraj R.   | B.Sc.II | Volleyball              |
| 43  | Karale Vaibhav K    |         | Weight & Power Lifting  |
| 44  | Khendkar Akash B.   |         | Kabaddi                 |
| 45  | Raut Godavari M.    |         | Wrestling               |
| 46  | Miskin Sachin D.    |         | Chess                   |
| 47  | Chitrang Shivam G.  |         | Chess                   |
| 48  | Kaware Datta S.     |         | Chess                   |
| 49  | Nage Prashant P.    |         | Taekwondo               |
| 50  | Rathod Vishal D.    |         | Taekwondo               |
| 51  | Ambuskar Nikita G.  |         | Judo, Wrestling         |
| 52  | Gondchaware A.V.    | B.Sc.II | Volleyball, Kabaddi     |
| 53  | Thakur Suraj D.     |         | Athletics               |
| 54  | Karale Dattatray V. |         | Athletics               |
| 55  | Kothale Sachin S.   |         | Athletics               |
| 56  | Unhale Mohan P.     |         | Kabaddi                 |
| 57  | Gawai Karika D.     |         | Wrestling               |
| 58  | Nerkar Tejal D.     |         | Badminton               |