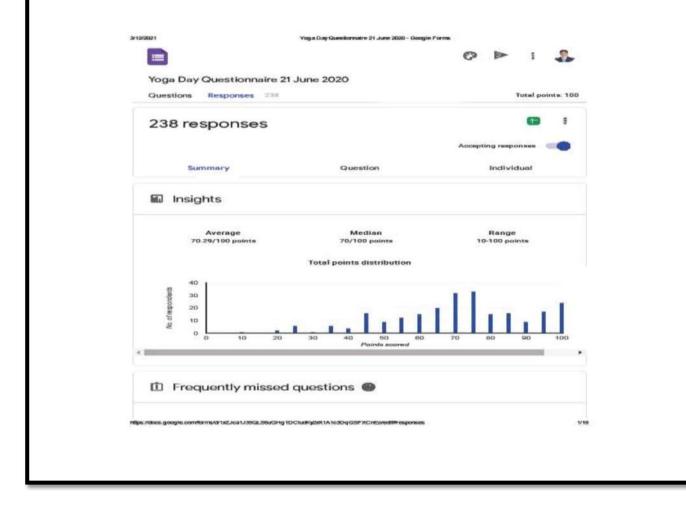

### **International Yoga Day**

International Yoga day was celebrated on 21st June 2017. All students and staff members attended this programme.