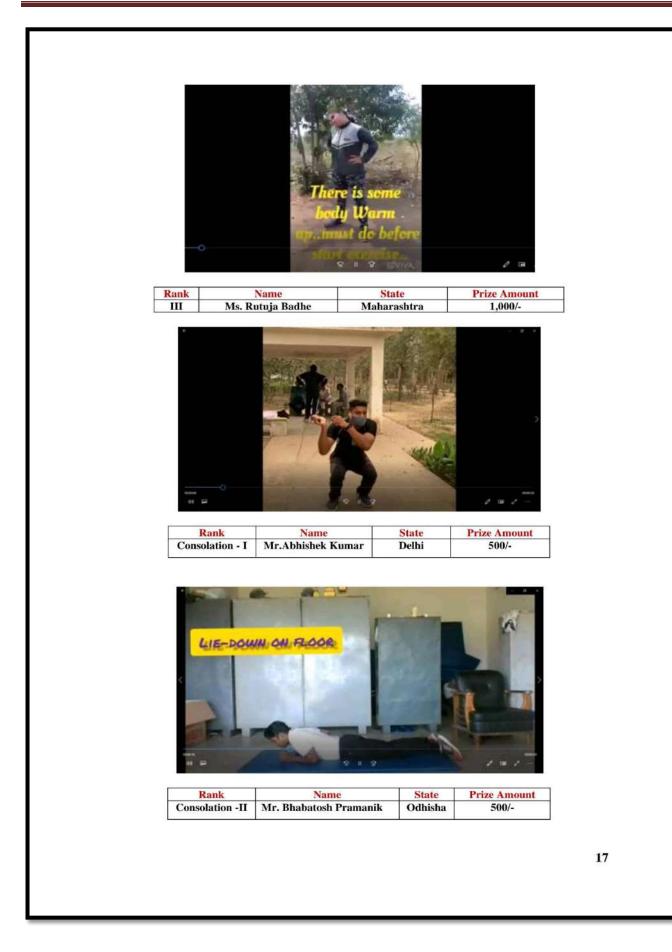

ishnavi Panjabrao Dalu   | Akola               | Maharashtra      |
| 32  | Avanti Milind Deshmukh        | Akola               | Maharashtra      |
| 33  | Bhamtosh Pramanik             | Bargarh             | Odisha           |
| 34  | Komal Amol Wahurwagh          | Akola               | Maharashtra      |
| 35  | Anil Nayak                    | Bhubaneswar         | Odisha           |
| 36  | Ajaiz Ahmad Ganie             | Kulgam              | Jammu and Kashmi |
| 37  | Hiteshkumar Govindbhai Parmar | Ahemdabad           | Gujarat          |
| 38  | Nitin Kumar                   | Bilaspur            | Himachal         |
| 39  | Abhishek Kumar                | Vikeshpury          | Delhi            |
| 40  | Rutuja Sudhakar Badhe         | Akola               | Maharashtra      |







| Date                                  | Time                  | Event/Classes                                                                                           | Name of Expert                                                                                                     |
|---------------------------------------|-----------------------|---------------------------------------------------------------------------------------------------------|--------------------------------------------------------------------------------------------------------------------|
| 8 <sup>th</sup> June                  | 7:00 To 8:00 AM       | Informative &<br>Practical Session-<br>Zumba                                                            | Ms. Kanchan Wagh<br>Aerobics & Zumba Instructo