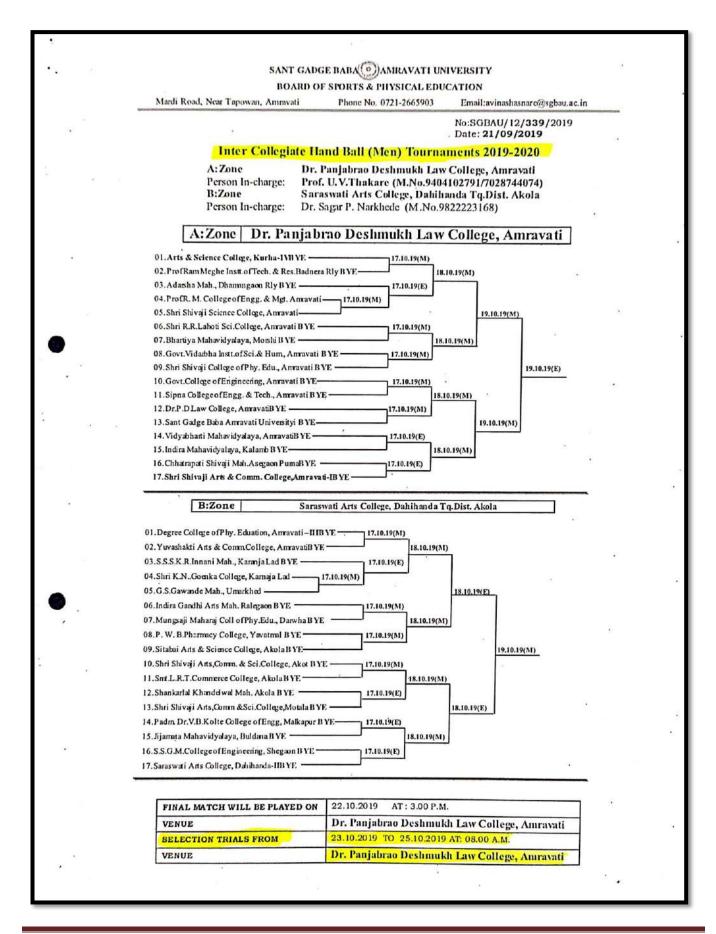

|  |
|      |                                                                                                                                                                                                                                                                                                                                                                                                                                                    |  |



| 8 B  |                                                                                                                                                                                                                                                                                                                                                                                                                                                                 |
|------|-------------------------------------------------------------------------------------------------------------------------------------------------------------------------------------------------------------------------------------------------------------------------------------------------------------------------------------------