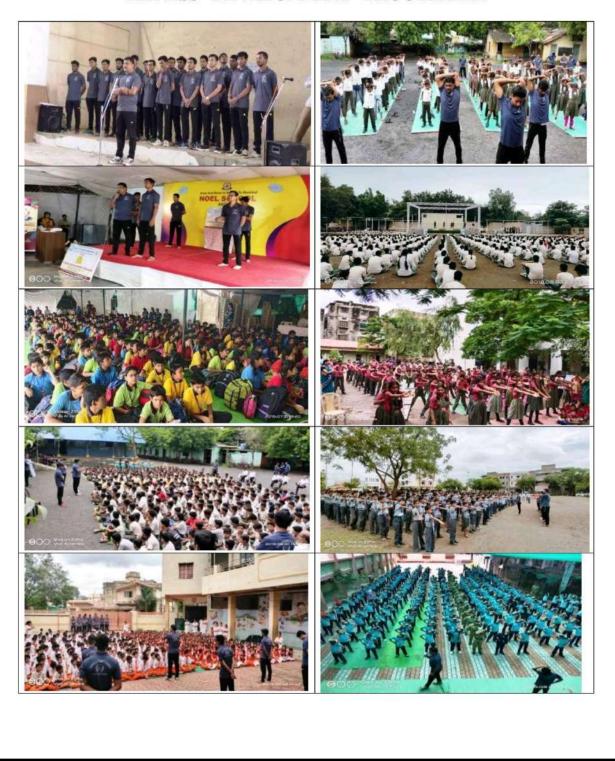

### **International Yoga Day**

International Yoga day was celebrated on 21st June 2017. All students and staff members attended this programme.

#### **National Sports Day**

National Sports Day was celebrated on 29<sup>th</sup> August 2017. Students were participated in Chess, Badminton, Table Tennis, Skipping Rope & Suryanamaskar events. Friendly matches of Tug of War were decently organised. Aim of this National Sports Day was to motivated students in Sports Activities.