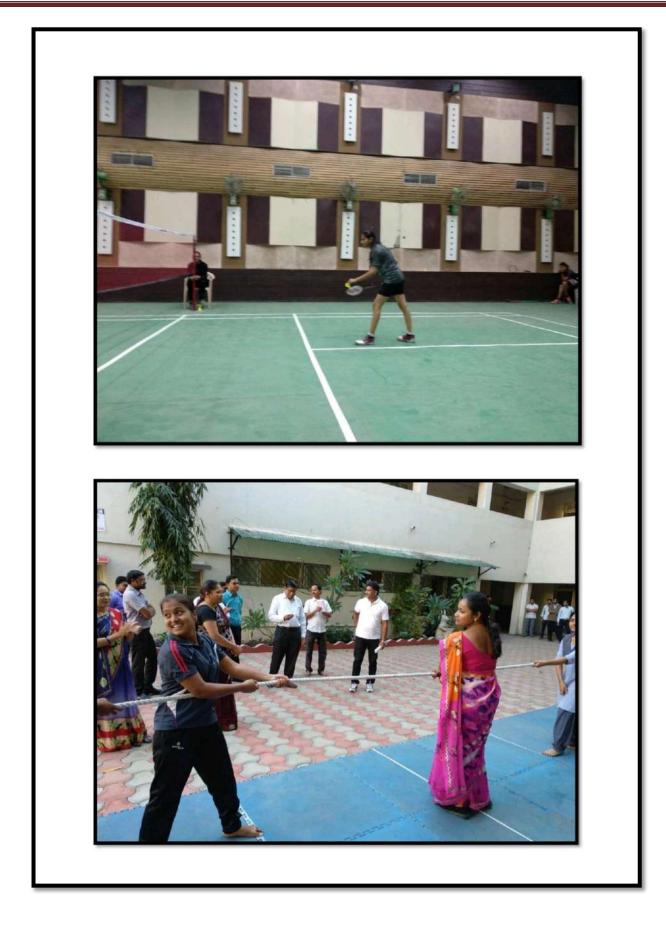

#### **National Sports Day**

National Sports Day was celebrated on 29<sup>th</sup> August 2017. Students were participated in Chess, Badminton, Table Tennis, Skipping Rope & Suryanamaskar events. Friendly matches of Tug of War were decently organised. Aim of this National Sports Day was to motivated students in Sports Activities.

### University Level Inter Collegiate Badminton (Women) Tournament

S.G.B. Amravati University's Inter Collegiate Badminton Tournament (Women) was organized on 10<sup>th</sup> & 11<sup>th</sup> November 2017. In this championship 45 Women participants of 12 colleges were participated.