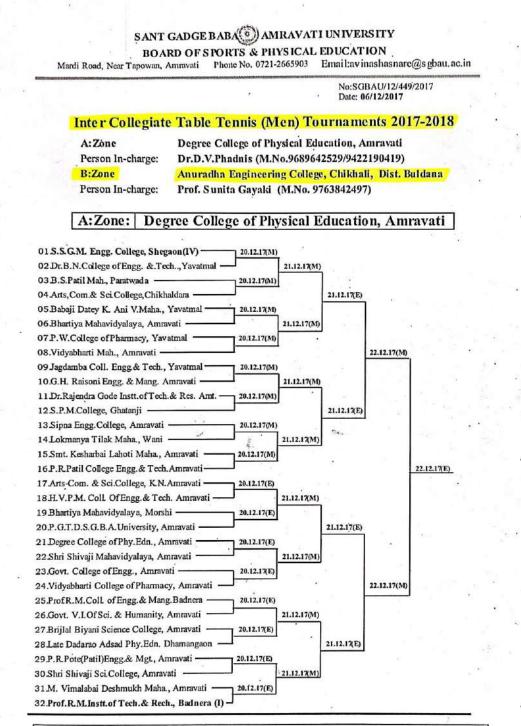

participate in the competition. The Organisors shall not bear any responsibility of any losses, injuries (fatal or otherwise) arising in the course of participation in this competition.
- Participating colleges may submit the duly filled eligibility and detail entry proforma by email also. The email Id of Dr. S.V.Deshmukh is <u>deshmukhsv1964@rediffmail.com</u>/takshashilamv1984@gmail.com

Thanking you,

### Yours faithfully.

(Dr.Avinash Asanare) Director. Sports & Physical Education, Sant Gadge Baba Amravati University

- The Principal, Takshashila Mahavidyalaya, Congress Nagar Road, Shyam Nagar, Amravati 01) 02)
- Dr. S.V.Deshmukh, Takshashila Mahavidyalaya, Congress Nagar Road, Shyam Nagar, Amravati 03)
  - The Finance & Account Officer, Sant Gadge Baba Amravati University, Amravati



| MATCH                                | DATE & TIME              | VENUE                                         |
|--------------------------------------|--------------------------|-----------------------------------------------|
| 1) Winner of '(1)' V/s Winner of (2) | 23.12.2017 at 03.00 P.M. | Degree College of Physical Education, Amravat |

| D           | TE & TIME               | VENUE                                          |
|-------------|-------------------------|------------------------------------------------|
| 5.12.2017 t | 28.12.2017 at 8.00 a.m. | Degree College of Physical Education, Amravati |



### INSTRUCTIONS

- As Per AIU Rules "Age limit of the students shall be minimum 17 years and maximum upto 25 years. For other eligibility rules please visit university webs