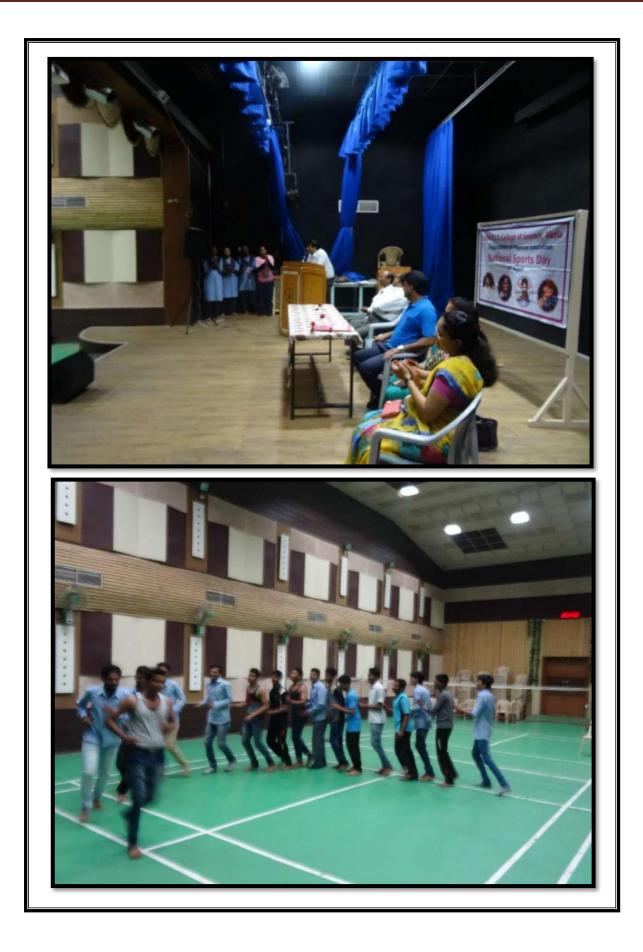

#### **National Sports Day**

National Sports Day was celebrated on 29<sup>th</sup> August 2017. Students were participated in Chess, Badminton, Table Tennis, Skipping Rope & Suryanamaskar events. Friendly matches of Tug of War were decently organised. Aim of this National Sports Day was to motivated students in Sports Activities.

| Sr. | Event                | Name                        | Class     | Place  |
|-----|----------------------|-----------------------------|-----------|--------|
| 1   |                      | Miss. Godavari Raut (58)    | B.Sc. II  | First  |
| 2   | Suryanamaskar        | Miss. Nikita Ambuskar (51)  | B.Sc. III | Second |
| 3   | Women                | Miss. Shivani Jadhav (29)   | B.Sc.II   | Third  |
| 4   |                      | Mr. Sachin Kothale (62)     | B.Sc.III  | First  |
| 5   | Suryanamaskar        | Mr. Tushar Gite (62)        | B.Sc.I    | First  |
| 6   | Men                  | Mr. Surajkumar Sharma (37)  | B.Sc.II   | Second |
| 7   |                      | Mr. Vishal Janjal (33)      | B.Sc.I    | Third  |
| 8   | Table Tennis         | Miss. Pratiksha Lunge       | B.Sc.I    | First  |
| 9   | Women                | Miss. Poonam Tayde          | B.Sc. II  | Second |
| 10  | Table Tennis         | Mr. Vishal Pawar            | B.Sc.II   | First  |
| 11  | Men                  | Mr. Harshal Bais            | B.Sc. II  | Second |
| 12  | Badminton            | Miss. Tejal Nerkar          | B.Sc. III | First  |
| 13  | Women                | Miss. Bhagyashree Sawarkar  | B.Sc. I   | Second |
| 14  | Badminton            | Mr. Harshal Thosar          | XI        | First  |
| 15  | Men                  | Mr. Aditya Khotte           | XII       | Second |
| 16  | Chess                | Mr. Vibhav Sulkar           | B.Sc.II   | First  |
| 17  | M & W                | Mr. Sachin Miskin           | B.Sc.III  | Second |
| 18  | Run Run              | Miss. Nikita Ambuskar       | B.Sc.III  | First  |
| 19  | Women                | Miss. Shivani Jadhav        | B.Sc.II   | Second |
| 20  | Run Run              | Mr. Lalit Rakhonde          | B.Sc.II   | First  |
| 21  | Men                  | Mr. Rushikesh Surwarde      | B.Sc.II   | Second |
| 22  | Skipping Rope        | Miss. Sonali Kulat (150)    | B.Sc. I   | First  |
| 23  | Women                | Miss. Ishwari Hingane (123) | B.Sc. I   | Second |
| 24  |                      | Miss. Damini Sanghai (120)  | B.Sc. I   | Third  |
| 25  | Skipping Done        | Mr. Datta Karale (725)      | B.Sc.III  | First  |
| 26  | Skipping Rope<br>Men | Mr.Shivshankar Tale (691)   | B.Sc. I   | Second |
| 27  | IVIEII               | Mr. Rushikesh Surwade (471) | B.Sc. II  | Third  |

# National Sports Day 29<sup>th</sup> August 2017

| Sr. | Event               | Name                   | Class    | Place                   |  |
|-----|---------------------|------------------------|----------|-------------------------|--|
| 28  |                     | Ms. Damini Sanghai     | B.Sc.I   |                         |  |
| 29  |                     | Ms. Pooja Muley        | B.Sc.II  | First                   |  |
| 30  |                     | Ms. Pranali Manwar     | B.Sc.I   | Position                |  |
| 31  |                     | Ms. Sonali Kulate      | B.Sc.I   |                         |  |
| 32  |                     | Ms. Mayuri Tikhode     | B.Sc.II  | Total Wt.               |  |
| 33  | Tug of Mor          | Ms. Anjali Sardar      | B.Sc.II  | 329Kg                   |  |
| 34  | Tug of War<br>Women | Ms. Ashwini Shinde     | B.Sc.I   |                         |  |
| 35  | women               | Ms.Ruchita Kakade      | B.Sc.I   | Casard                  |  |
| 36  |                     | Ms.Bhagyshree Sawarkar | B.Sc. I  | Second                  |  |
| 37  |                     | Ms.Supriya Kshirsagar  | B.Sc. I  | Position                |  |
| 38  |                     | Ms.Ritu Vishwakarma    | B.Sc.II  | Total Wt.<br>346 Kg     |  |
| 39  |                     | Ms. Kalyani Sangade    | B.Sc. I  |                         |  |
| 40  |                     | Ms. Priya Karale       | B.Sc.II  | 340 Ng                  |  |
| 41  |                     | Mr. Vishal Rindhe      | B.Sc.III | <b>F</b> <sup>1</sup> ! |  |
| 42  |                     | Mr. Abhijit Gondchawar | B.Sc.III | First                   |  |
| 43  |                     | Mr. Akshay Nikhade     | B.Sc.III | Position                |  |
| 44  |                     | Mr. Sachin Kothale     | B.Sc.III | Total Wt.               |  |
| 45  |                     | Mr. Mohan Unhale       | B.Sc.III | 355 Kg                  |  |
| 46  | Tug of War          | Mr. Bhagwan Pawar      | B.Sc.III | 555 Kg                  |  |
| 47  | Men                 | Mr. Tushar Gite        | B.Sc.II  |                         |  |
| 48  |                     | Mr. Rishikesh Dewar    | B.Sc.II  | Second                  |  |
| 49  |                     | Mr. Sahil Tadas        | B.Sc.I   | Position                |  |
| 50  |                     | Mr. Shyam Murtadkar    | B.Sc.II  | Total Wt.               |  |
| 51  |                     | Mr. Vishal Mahnik      | B.Sc.II  | 359 Kg                  |  |
| 52  |                     | Mr. Surajkumar Sharma  | B.Sc.II  | 37 600                  |  |