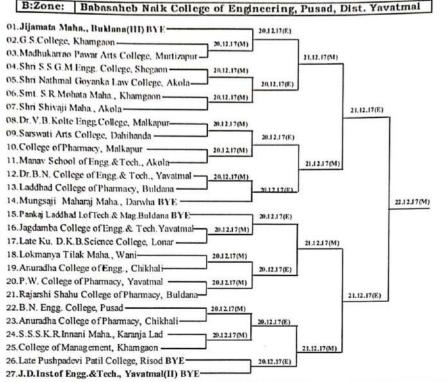

#### **Degree College**

Report of Session 2017-2018

Teams Participated in Inter Collegiate Tournaments & Selection Trials. The following students participated in following events.

| Sr. | Name of Students    | Class   | Sports &                  |
|-----|---------------------|---------|---------------------------|
| No. |                     |         | Youth Festival            |
| 1   | Nilkhan Nikhil S.   |         | Chess                     |
| 2   | Janjal Vishal R.    |         | Cross Country             |
| 3   | Dofe Partik G.      |         | Taekwondo                 |
| 4   | Somwanshi Jay M     |         | Taekwondo                 |
| 5   | Potey Ruchiket A.   |         | Judo, Wt. & Power Lifting |
| 6   | Telgote Dipankar R. |         | Judo                      |
| 7   | Mehare Akash R.     |         | Volleyball, Kabaddi       |
| 8   | Sawale Ankit R.     |         | Volleyball                |
| 9   | Mawale Mangalkumar  |         | Volleyball, Kabaddi       |
| 10  | Talokar Rushikesh S |         | Volleyball, Kabaddi       |
| 11  | Dhore Rushikesh P.  |         | Volleyball, Kabaddi       |
| 12  | Mahalle Nana P.     | D.Co.l  | Volleyball                |
| 13  | Wankhade Shumbham   | B.Sc.I  | Volleyball                |
| 14  | Ingle Shivam G.     |         | Volleyball                |
| 15  | Nikole Akshay R.    |         | Volleyball                |
| 16  | Vilhekar Pritesh D. |         | Volleyball                |
| 17  | Dahibhate Shayam S. |         | Athletics                 |
| 18  | Gawande Mahesh G.   |         | Kabaddi                   |
| 19  | Dange Rohit G.      |         | Badminton                 |
| 20  | Dharmode Pawan D.   |         | Badminton                 |
| 21  | Pujara Harsh C.     |         | Badminton                 |
| 22  | Pawar Anjali V.     |         | Badminton                 |
| 23  | More Nikita B.      |         | Badminton                 |
| 24  | Sanghai Damini D.   |         | Badminton                 |
| 25  | Sulkar Vaibhav V.   |         | Chess                     |
| 26  | Kakade Akash R.     |         | Cross Country             |
| 27  | Joshi Hitesh V.     |         | Taekwondo                 |
| 28  | Ingle Pranil S.     |         | Taekwondo                 |
| 29  | Murtadkar Shyam S.  | D.C. II | Judo, Kabaddi             |
| 30  | Mhasaye Abhijit S   | B.Sc.II | Judo, Kabaddi, Wrestling  |
| 31  | Khandare Kunal S.   |         | Judo, Wrestling           |
| 32  | Gite Tushar H       |         | Judo                      |
| 33  | Deshmukh Prajkta V. |         | Judo                      |
| 34  | Kalalkar Priya S.   |         | Judo, Wrestling           |

# Criterion-V Student Support and Progression

| 35  | Shinde Shubham H.   |         | Badminton               |
|-----|---------------------|---------|-------------------------|
| 36  | Damodar Sachin B.   |         | Badminton, Table Tennis |
| 37  | Vidyasagar Yash D.  |         | Badminton               |
| 38  | Varma Ghanshyam D.  |         | Table Tennis            |
| Sr. | Name of Students    | Class   | Sports &                |
| No. |                     |         | Youth Festival          |
| 39  | Akot Gaurav R.      |         | Table Tennis            |
| 40  | Bais Harshal A.     |         | Table Tennis            |
| 41  | Jadhao Shivani M.   |         | Judo, Wrestling         |
| 42  | Khawane Swaraj R.   | B.Sc.II | Volleyball              |
| 43  | Karale Vaibhav K    |         | Weight & Power Lifting  |
| 44  | Khendkar Akash B.   |         | Kabaddi                 |
| 45  | Raut Godavari M.    |         | Wrestling               |
| 46  | Miskin Sachin D.    |         | Chess                   |
| 47  | Chitrang Shivam G.  |         | Chess                   |
| 48  | Kaware Datta S.     |         | Chess                   |
| 49  | Nage Prashant P.    |         | Taekwondo               |
| 50  | Rathod Vishal D.    |         | Taekwondo               |
| 51  | Ambuskar Nikita G.  |         | Judo, Wrestling         |
| 52  | Gondchaware A.V.    | B.Sc.II | Volleyball, Kabaddi     |
| 53  | Thakur Suraj D.     |         | Athletics               |
| 54  | Karale Dattatray V. |         | Athletics               |
| 55  | Kothale Sachin S.   |         | Athletics               |
| 56  | Unhale Mohan P.     |         | Kabaddi                 |
| 57  | Gawai Karika D.     |         | Wrestling               |
| 58  | Nerkar Tejal D.     |         | Badminton               |

## **Players Selected for Selection from Inter Collegiate Tournament**

| 1. | Vaibhav Sulkar  | B.Sc.II | Chess     |
|----|-----------------|---------|-----------|
| 2. | Yash Vidyasagar | B.Sc.II | Badminton |

# Players Selected for Selection Trial from College

| 1. | Trupti Bhagat   | B.Sc.II  | Table Tennis |
|----|-----------------|----------|--------------|
| 2. | Pratiksha Lunge | B.Sc.I   | Table Tennis |
| 3. | Archana Giri    | B.Sc.I   | Kabaddi      |
| 4. | Abdul Danish    | B.Sc.III | Football     |
| 5. | Saurabh Ingle   | B.Sc.II  | Football     |
| 6. | Suraj Thakur    | B.Sc.III | Hockey       |