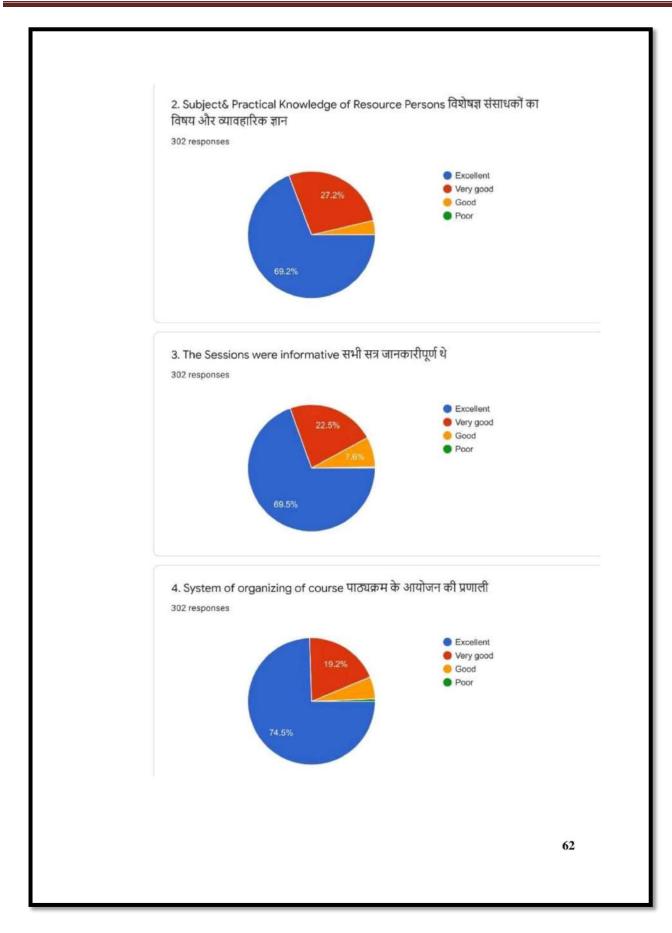

| Uttar Pradesh    |
| 690      | Dr. Shashi Shekhar Misra    | Lucknow           | Uttar Pradesh    |
| 693      | Shweta Chaudhary            | Dadri             | Uttar Pradesh    |
| 701      | Alok Panwar                 | Saharanpur        | Uttar Pradesh    |
| 702      | Yogesh Bodh                 | Meerut            | Utter Pradesh    |
| 703      | Amrita Yadav                | Dehardun          | Uttarakhand      |
| 705      | Chadraraj Das               | Paschim Medinipur | West Bengal      |
| 708      | Dr. Sanjoy MItra            | Santipur.Nadia    | West Bengal      |
| 709      | DR. Subrata Biswas          | North 24 Parganas | West Bengal      |
| 712      | Subhadip Sarkar             | Durgapur          | West Bengal      |







































The Berar General Education Society's Shri R. L. T. College of Science, Akola Department of Physical Education and Sports &I.Q.A.C.in Collaboration with Ajinkya Fitness Park, Akola Online Certificate Course in Physical Fitness Dt. 5<sup>th</sup> to 15<sup>th</sup> June 2021



#### Date: 5th June 2021

#### **Opening Ceremony**

On the occasion of World Environment Day 2021,Opening Ceremony was organised as per schedule. Dr. V.D. Nanoty, Principal, Shri R.L.T. College of Science, Akola Chairpeson of today's programme. Dr. R.D. Chandrawanshi, Course Coordinatior, Dr. R.L. Rahatgaonkar, IQAC Coordinatior, Mr. Dhananjay Bhagat, Director, Ajinkya Fitness Park, Akola, Resource Persons, Dr. K.R. Lathi and Participants were joined in this online event. This programme was streamed online on