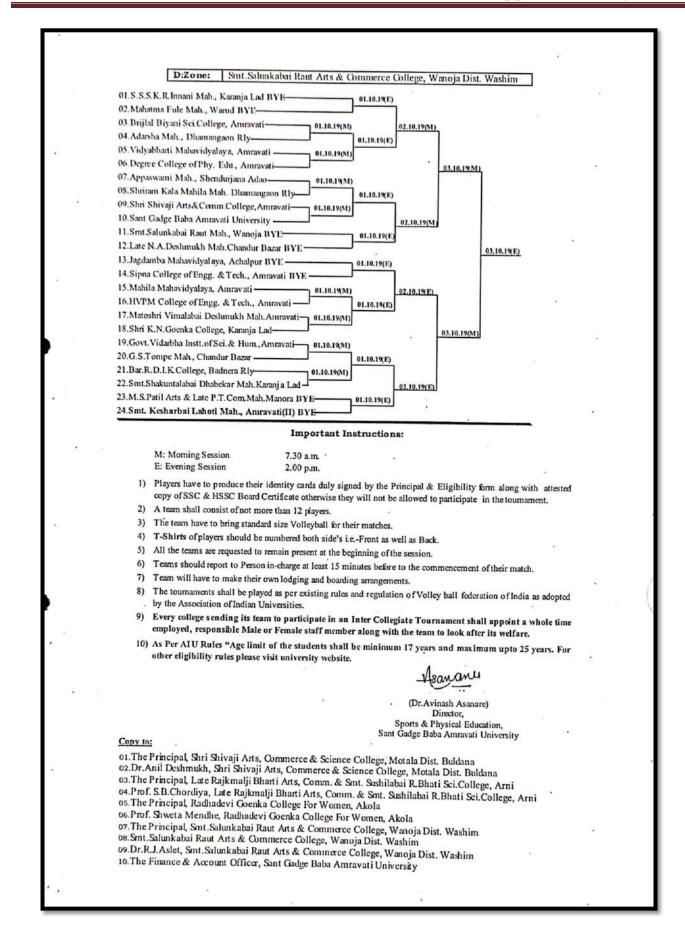

# **Sports Activities/Events**

#### 2017-18

**Report of Sports & Cultural Events/Competitions along with Photographs** 

### Shri R. L. T. College of Science, Akola Department of Physical Education

#### **Degree College**

Report of Session 2017-2018

Teams Participated in Inter Collegiate Tournaments & Selection Trials. The following students participated in following events.

| Sr. | Name of Students    | Class   | Sports &                  |
|-----|---------------------|---------|---------------------------|
| No. |                     |         | Youth Festival            |
| 1   | Nilkhan Nikhil S.   |         | Chess                     |
| 2   | Janjal Vishal R.    |         | Cross Country             |
| 3   | Dofe Partik G.      |         | Taekwondo                 |
| 4   | Somwanshi Jay M     |         | Taekwondo                 |
| 5   | Potey Ruchiket A.   |         | Judo, Wt. & Power Lifting |
| 6   | Telgote Dipankar R. |         | Judo                      |
| 7   | Mehare Akash R.     |         | Volleyball, Kabaddi       |
| 8   | Sawale Ankit R.     |         | Volleyball                |
| 9   | Mawale Mangalkumar  |         | Volleyball, Kabaddi       |
| 10  | Talokar Rushikesh S |         | Volleyball, Kabaddi       |
| 11  | Dhore Rushikesh P.  |         | Volleyball, Kabaddi       |
| 12  | Mahalle Nana P.     | D.Co.l  | Volleyball                |
| 13  | Wankhade Shumbham   | B.Sc.I  | Volleyball                |
| 14  | Ingle Shivam G.     |         | Volleyball                |
| 15  | Nikole Akshay R.    |         | Volleyball                |
| 16  | Vilhekar Pritesh D. |         | Volleyball                |
| 17  | Dahibhate Shayam S. |         | Athletics                 |
| 18  | Gawande Mahesh G.   |         | Kabaddi                   |
| 19  | Dange Rohit G.      |         | Badminton                 |
| 20  | Dharmode Pawan D.   |         | Badminton                 |
| 21  | Pujara Harsh C.     |         | Badminton                 |
| 22  | Pawar Anjali V.     |         | Badminton                 |
| 23  | More Nikita B.      |         | Badminton                 |
| 24  | Sanghai Damini D.   |         | Badminton                 |
| 25  | Sulkar Vaibhav V.   |         | Chess                     |
| 26  | Kakade Akash R.     |         | Cross Country             |
| 27  | Joshi Hitesh V.     |         | Taekwondo                 |
| 28  | Ingle Pranil S.     |         | Taekwondo                 |
| 29  | Murtadkar Shyam S.  | D.C. II | Judo, Kabaddi             |
| 30  | Mhasaye Abhijit S   | B.Sc.II | Judo, Kabaddi, Wrestling  |
| 31  | Khandare Kunal S.   |         | Judo, Wrestling           |
| 32  | Gite Tushar H       |         | Judo                      |
| 33  | Deshmukh Prajkta V. |         | Judo                      |
| 34  | Kalalkar Priya S.   |         | Judo, Wrestling           |