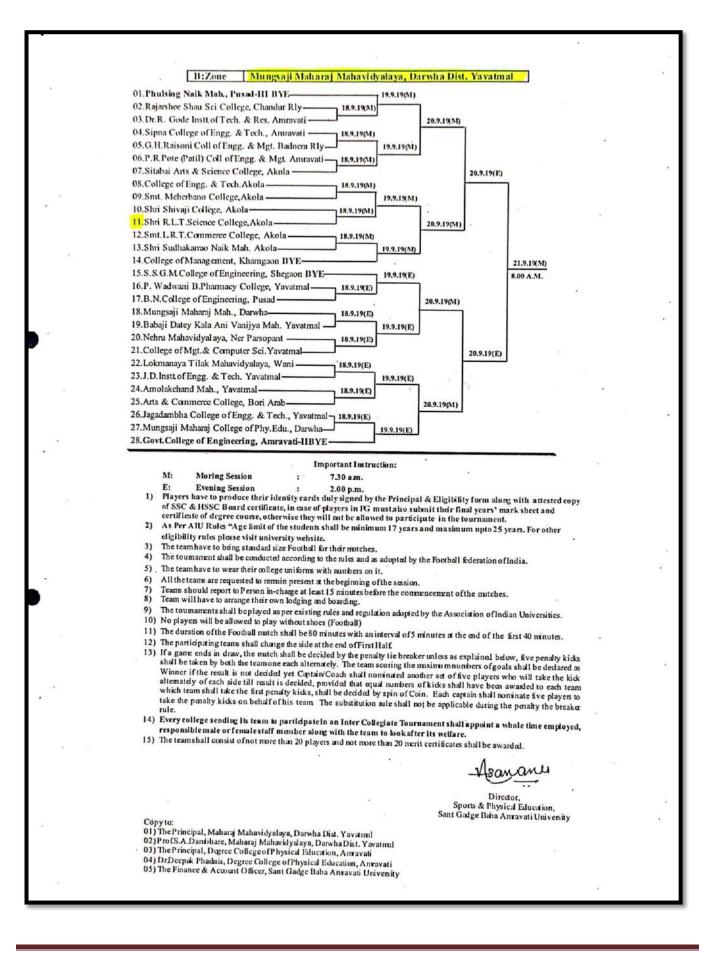

i Sant Gajanan Maharaj Engg College, Shegaon(IV)                                      | 67.  | S. P.M.Sei, Gilani Arts, Comm College, Ghatanji                                               |
| 68. |                                                                                          | 68.  | J. D. Instt.of Engg.& Tech. Yavatmal(IV)                                                      |
|     |                                                                                          |      | Asanance                                                                                      |
|     |                                                                                          |      | Director,<br>Sports & Physical Edeuation,                                                     |





|      | Tit I The second second                                                                                                                                                                                                                                                                                                                                                                                                                            |  |
|------|-----------------------------------------------------------------------------------------------------------------------------------------------------------------------------------------------------------------------------------------------------------------------------------------------------------------------------------------------------