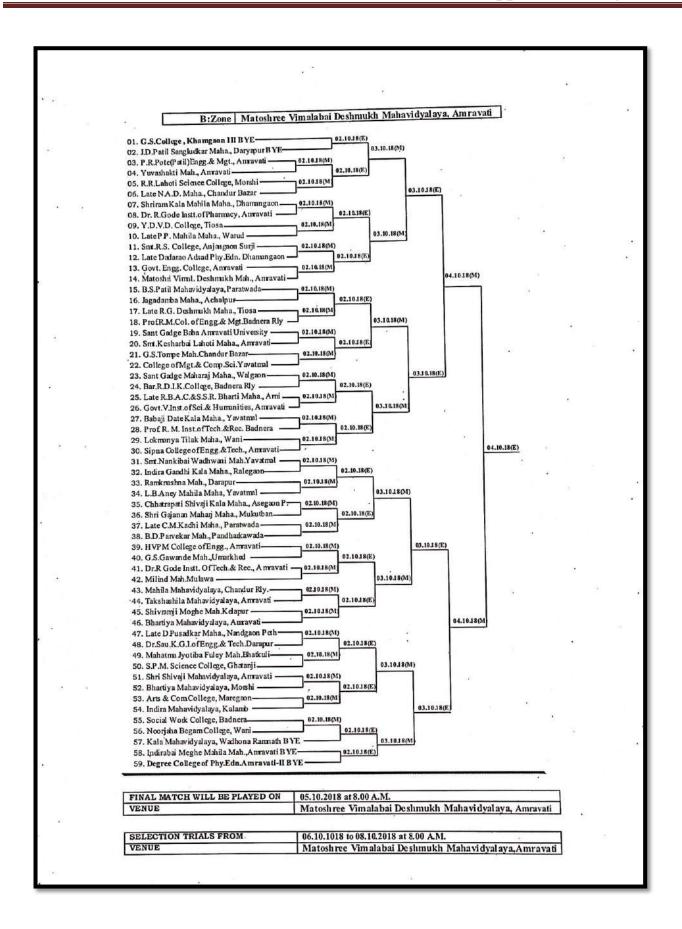

University

#### Copy to:

01. The Principal, Shivshakti Arts, Commerce & Science College, Babhulgaon Dsit Yavatma
02. Dr. Vikas Tone, Shivshakti Arts, Commerce & Science College, Babhulgaon Dsit. Yavatma
03. The Principal, Shri Vyankatesh Arts, Commerce & Science College, Deulgaon Raja
04. Dr. Kiran Mogarkar, Shri Vyankatesh Arts, Commerce & Science College, Deulgaon Raja
05. The Principal, Shri Tulshiramji Jadhao Arts & Science College, Washim
06. Prof Balasaheb Paul, Shri Tulshiramji Jadhao Arts & Science College, Washim
07. The Principal, Late Dattatraya Pusadkar Arts College, Nandgaon Peth Dist. Amravati
08. Dr. Shrikant S. Mahulkar, Late Dattatraya Pusadkar Arts College, Nandgaon Peth Dist. Amravati
09. The Finance & Account Officer, Sant Gadge Baba Anravati University, Anravati





| 1.1.1.1.1.1.1.1.1.1.1.1.1.1.1.1.1.1.1.1. |                                      |                                                                                                                                                                                                                                                                                                                                             |                     |   |
|------------------------------------------|--------------------------------------|-------------------------------------------------------------------------------------------------------------------------------------------------------------------------------------------------------------------------------------------------------------------------------