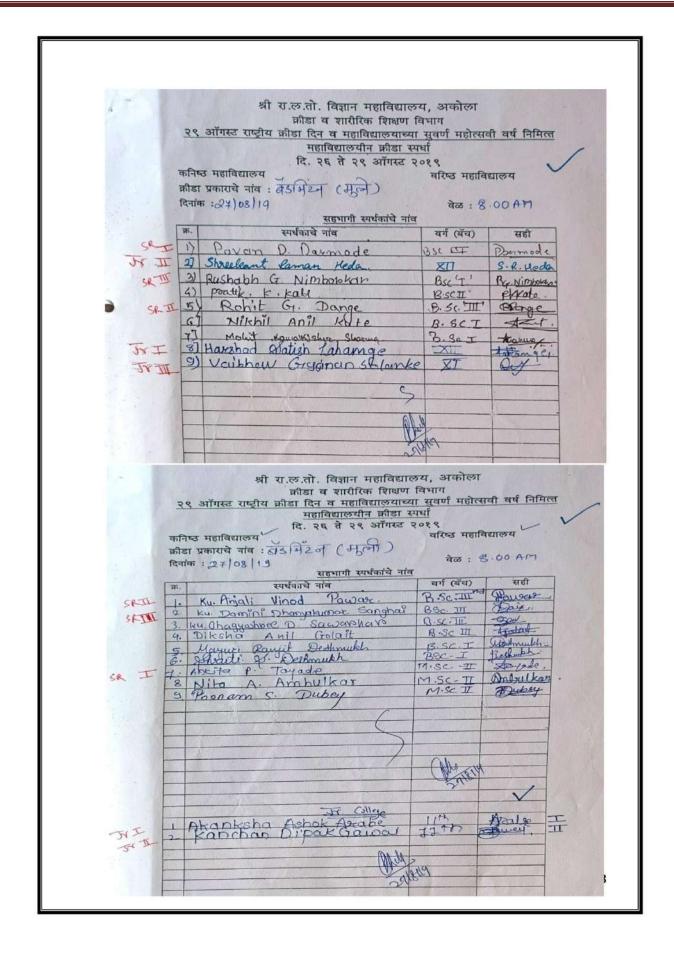

| ग विभाग<br><u>स्पर्धा</u><br>'ar) — वि<br>वेळ संघ्या. ४<br>२५०-३०<br>३५०-४००<br>उर्त होवून सह<br>मोबाईल<br><u>मे248967</u><br><u>862503</u><br><u>9325250</u><br><u>9623998</u><br><u>9359346</u><br>8087901    | होत्सवी<br>हार्थी / 1<br>:00 ते<br>0किलो)<br>किलो)<br>भागी ह<br>राय<br>575<br>575<br>153<br>2-97<br>2-97<br>2-97       | at Altra<br>azula<br>3:30)<br>)<br>In Mig.<br>Tul<br>Jochaly<br>Bade<br>Bade                                                                                   | 85<br>85<br>82<br>13 |







|                                     | व्रकी                                                                                                                                                                                                                | तो. विज्ञान महावि<br>डा व शारीरिक शि