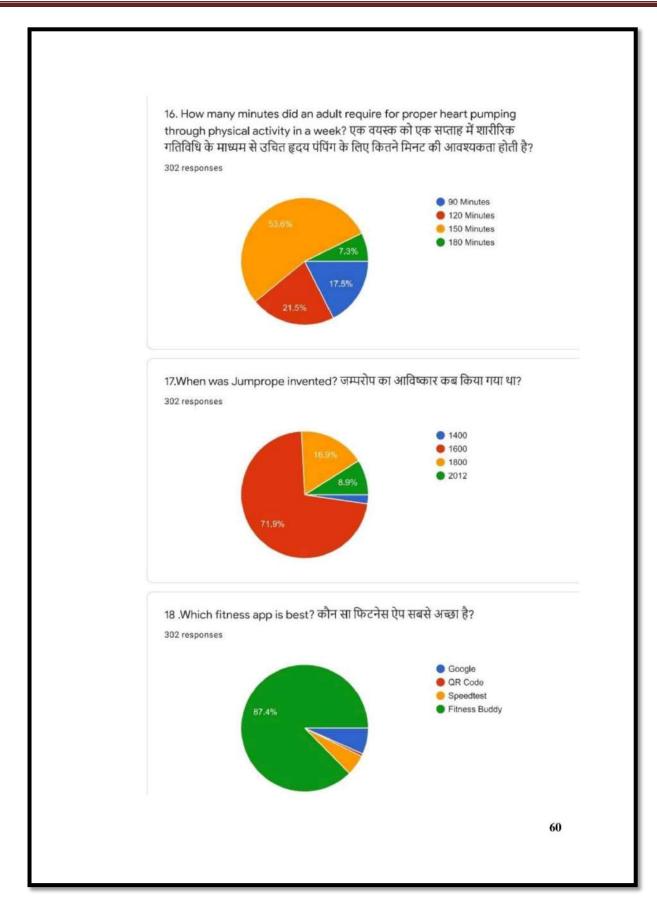

npur        | Uttar Pradesh    |
| 690      | Dr. Shashi Shekhar Misra    | Lucknow           | Uttar Pradesh    |
| 693      | Shweta Chaudhary            | Dadri             | Uttar Pradesh    |
| 701      | Alok Panwar                 | Saharanpur        | Uttar Pradesh    |
| 702      | Yogesh Bodh                 | Meerut            | Utter Pradesh    |
| 703      | Amrita Yadav                | Dehardun          | Uttarakhand      |
| 705      | Chadraraj Das               | Paschim Medinipur | West Bengal      |
| 708      | Dr. Sanjoy MItra            | Santipur.Nadia    | West Bengal      |
| 709      | DR. Subrata Biswas          | North 24 Parganas | West Bengal      |
| 712      | Subhadip Sarkar             | Durgapur          | West Bengal      |







































The Berar General Education Society's Shri R. L. T. College of Science, Akola Department of Physical Education and Sports &I.Q.A.C.in Collaboration with Ajinkya Fitness Park, Akola Online Certificate Course in Physical Fitness Dt. 5<sup>th</sup> to 15<sup>th</sup> June 2021



#### Date: 5th June 2021

#### **Opening Ceremony**

On the occasion of World Environment Day 2021,Opening Ceremony was organised as per schedule. Dr. V.D. Nanoty, Principal, Shri R.L.T. College of Science, Akola Chairpeson of today's programme. Dr. R.D. Chandrawanshi, Course Coordinatior, Dr. R.L. Rahatgaonkar, IQAC Coordinatior, Mr. Dhananjay Bhagat, Director, Ajinkya Fitness Park, Akola, Resource Persons, Dr. K.R. Lathi and Participants were joined in this online event. This programme was streamed online