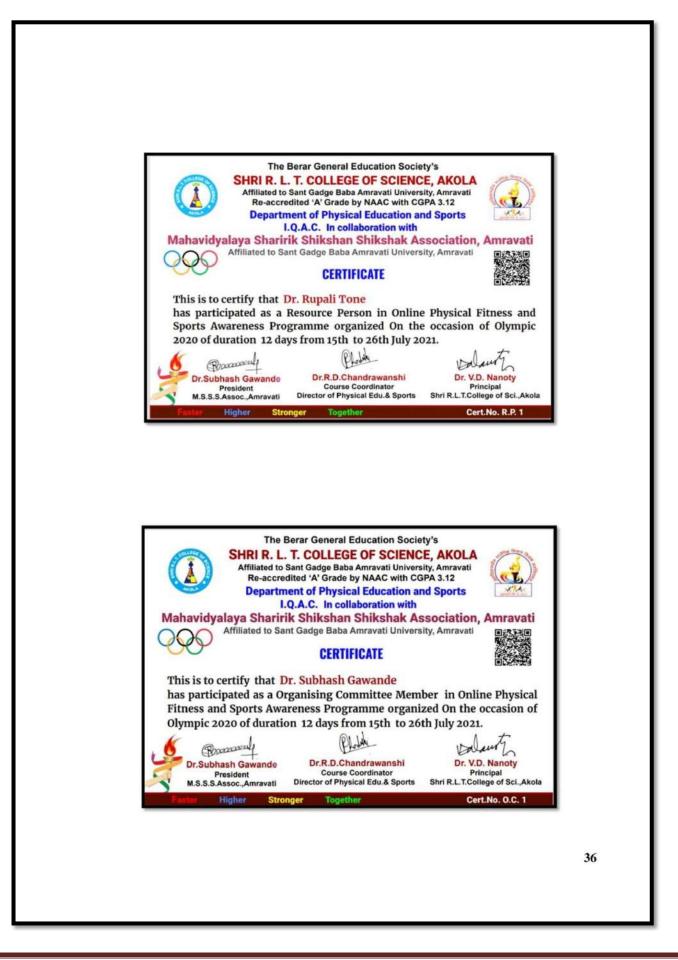

| 000                      | I.Q.A.C. In co<br>laya Sharirik Shiksha<br>Affiliated to Sant Gadge Bab                                                                                                        | a Amravati University, Amravati                                                                                                                                                                                                     | vati                                        |  |

Pholdi

Dr.R.D.Chandrawanshi Course Coordinator Director of Physical Edu.& Sports

Togeth

VA

Dr. V.D. Nanoty Principal Shri R.L.T.College of Sci.,Akola

Cert.No. 1



12 days from 15th to 26th July 2021.

Stronger

Brancerel

Dr.Subhash Gawande

President M.S.S.S.Assoc.,Amravati

Highe





# The Berar General Education Society's Shri R. L. T. College of Science, Akola

Affiliated to Sant Gadge Baba Amravati University, Amravati Re-accredited 'A' Grade by NAAC with CGPA 3.12 Department of Physical Education and Sports I.Q.A.C. in collaboration with



### Mahavidyalayin Sharirik Shikshan Shikshak Association,

#### Amravati

Affiliated to Sant Gadge Baba Amravati University, Amravati Online-National Level Programme (On the occasion of Olympic 2020)

#### "PHYSICAL FITNESS AND SPORTS AWARENESS

## PROGRAMME" (PFSAP)

Be fit for Nation

Fitness Task Force No Fees Dt. 15<sup>th</sup> to 26<sup>th</sup> July 2021 Open to All

Date: 15thJuly 2021

#### **Opening Ceremony**

On the occasion of Olympic 2020, Opening Ceremony was organised as per schedule. Dr. V.D. Nanoty, Princi