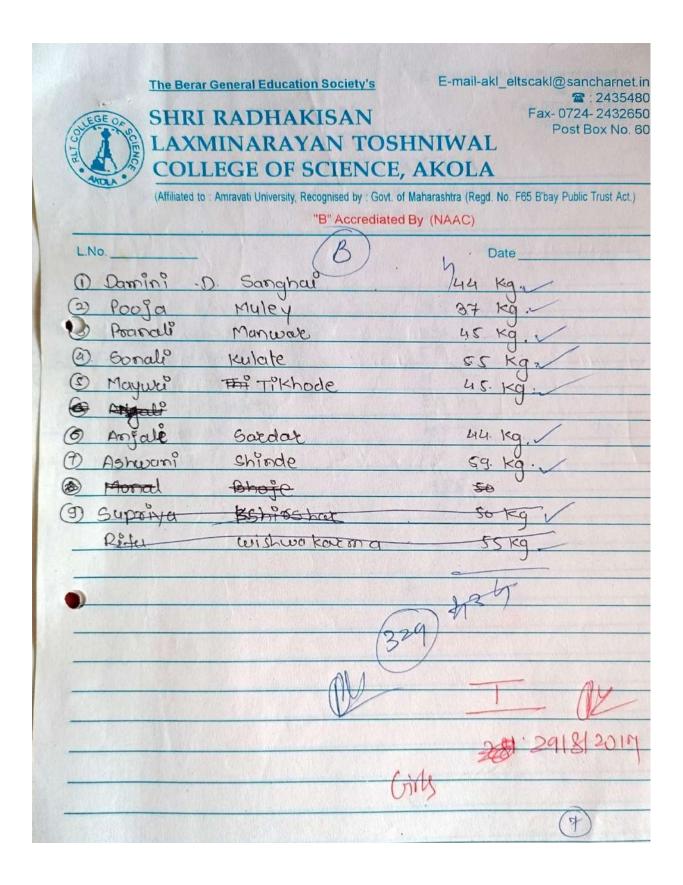

# National Sports Day 29<sup>th</sup> August 2017

| Sr. | Event               | Name                   | Class    | Place                   |  |
|-----|---------------------|------------------------|----------|-------------------------|--|
| 28  |                     | Ms. Damini Sanghai     | B.Sc.I   |                         |  |
| 29  |                     | Ms. Pooja Muley        | B.Sc.II  | First                   |  |
| 30  |                     | Ms. Pranali Manwar     | B.Sc.I   | Position                |  |
| 31  |                     | Ms. Sonali Kulate      | B.Sc.I   |                         |  |
| 32  |                     | Ms. Mayuri Tikhode     | B.Sc.II  | Total Wt.               |  |
| 33  | Tug of Mor          | Ms. Anjali Sardar      | B.Sc.II  | 329Kg                   |  |
| 34  | Tug of War<br>Women | Ms. Ashwini Shinde     | B.Sc.I   |                         |  |
| 35  | women               | Ms.Ruchita Kakade      | B.Sc.I   | Casard                  |  |
| 36  |                     | Ms.Bhagyshree Sawarkar | B.Sc. I  | Second                  |  |
| 37  |                     | Ms.Supriya Kshirsagar  | B.Sc. I  | Position                |  |
| 38  |                     | Ms.Ritu Vishwakarma    | B.Sc.II  | Total Wt.<br>346 Kg     |  |
| 39  |                     | Ms. Kalyani Sangade    | B.Sc. I  |                         |  |
| 40  |                     | Ms. Priya Karale       | B.Sc.II  | 340 Ng                  |  |
| 41  |                     | Mr. Vishal Rindhe      | B.Sc.III | <b>F</b> <sup>1</sup> ! |  |
| 42  |                     | Mr. Abhijit Gondchawar | B.Sc.III | First                   |  |
| 43  |                     | Mr. Akshay Nikhade     | B.Sc.III | Position                |  |
| 44  |                     | Mr. Sachin Kothale     | B.Sc.III | Total Wt.               |  |
| 45  |                     | Mr. Mohan Unhale       | B.Sc.III | 355 Kg                  |  |
| 46  | Tug of War          | Mr. Bhagwan Pawar      | B.Sc.III | 555 Kg                  |  |
| 47  | Men                 | Mr. Tushar Gite        | B.Sc.II  |                         |  |
| 48  |                     | Mr. Rishikesh Dewar    | B.Sc.II  | Second                  |  |
| 49  |                     | Mr. Sahil Tadas        | B.Sc.I   | Position                |  |
| 50  |                     | Mr. Shyam Murtadkar    | B.Sc.II  | Total Wt.               |  |
| 51  |                     | Mr. Vishal Mahnik      | B.Sc.II  | 359 Kg                  |  |
| 52  |                     | Mr. Surajkumar Sharma  | B.Sc.II  | 37 600                  |  |