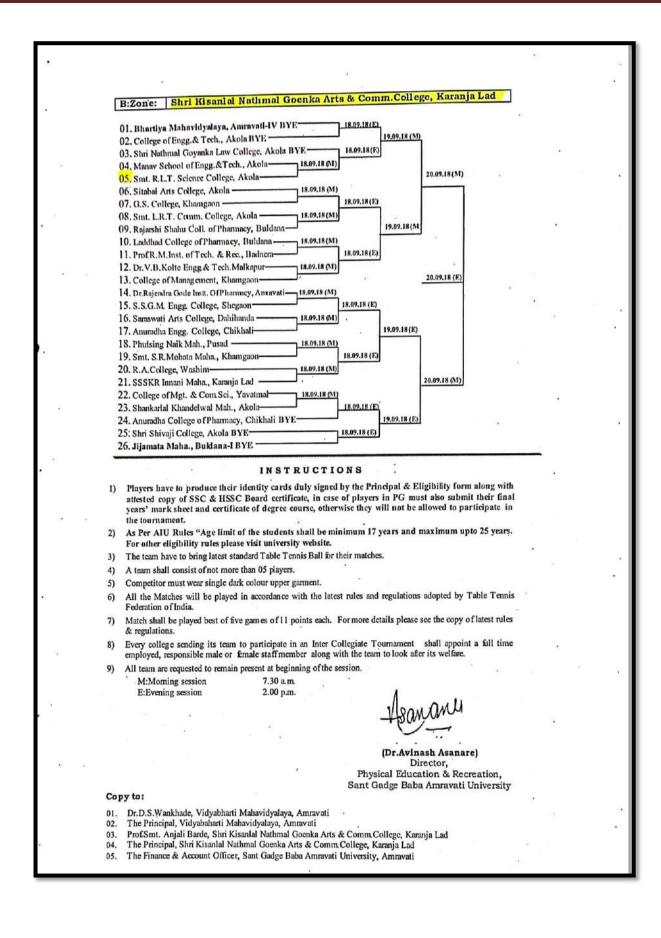

|                                                   |               |    | 8  |
|    |    |    |   |                  |                                                                                                                                                                                                                                                                                                                                    |                                                   |               |    | 83 |









|              | **                                                                                                                                                                                                                                                                                                                                                                                                                                                                                                                                                                                                               |       |
|--------------|------------------------------------------------------------------------------------------------------------------------------------------------------------------