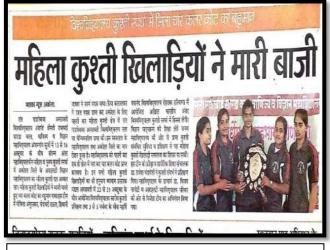

### Achievements of Students

| Sr. | Name                 | Class     | Achievement                                   |  |
|-----|----------------------|-----------|-----------------------------------------------|--|
| 8   | Ms. Karika Gawai     | B.Sc. III | Bronze Medal in Wrestling in Inter            |  |
|     |                      |           | Collegiate Wrestling Tournament held at       |  |
|     |                      |           | Smt. R. S. College, Ajangaon Surji            |  |
| 9   | Mr. Dipankar Telgote | B.Sc.I    | Bronze Medal in Judo in Inter Collegiate      |  |
|     |                      |           | Judo Tournament held at D.C.P.E., Amravati    |  |
|     |                      |           | HVPM                                          |  |
| 10  | Ms. Prajakta         | B.Sc.II   | Bronze Medal in Judo in Inter Collegiate      |  |
|     | Deshmukh             |           | Judo Tournament held at D.C.P.E., Amravati    |  |
|     |                      |           | НУРМ                                          |  |
| 11  | Mr. Pratik Dofe      | B.Sc.I    | Bronze Medal in Taekwondo in Inter            |  |
|     |                      |           | Collegiate Taekwondo Tournament held at       |  |
|     |                      |           | Dr. B.R. Ambedkar College, Amt.               |  |
| 12  | Mr. Vaibhav Sulkar   | B.Sc.II   | Selected for University Chess Selection Trial |  |
|     |                      |           | from Inter Collegiate Chess Zone              |  |
|     |                      |           | Tournament held at S.S.G.M.C. Shegaon.        |  |
| 13  | Ms. Nikita Ambuskar  | B.Sc.III  | First Time in College and Akola History our   |  |
|     | Ms. Godavai Raut     | B.Sc.II   | College won Wrestling Women                   |  |
|     | Ms. Shivani Jadhao   | B.Sc.II   | Championship 2017-2018 of Sant Gadge          |  |
|     | Ms. Priya Kalalkar   | B.Sc.II   | Baba Amravati University, Amravati and Four   |  |
|     | Ms. Karika Gawai     | B.Sc.III  | wrestlers awarded Colour Coat at one time     |  |
|     |                      |           | in Wrestling                                  |  |
| 14  | Ms. Tejal Nerkar     | B.Sc.III  | Badminton Women Team is Runner up Team        |  |
|     | Ms. Anjali Pawar     | B.Sc.I    | in 'B' Zone Inter Collegiate Badminton        |  |
|     | Ms. Nikita More      | B.Sc.I    | Tournament of S.G.B. Amravati University,     |  |
|     | Ms. Damini Sanghai   | B.Sc.I    | Amravati                                      |  |