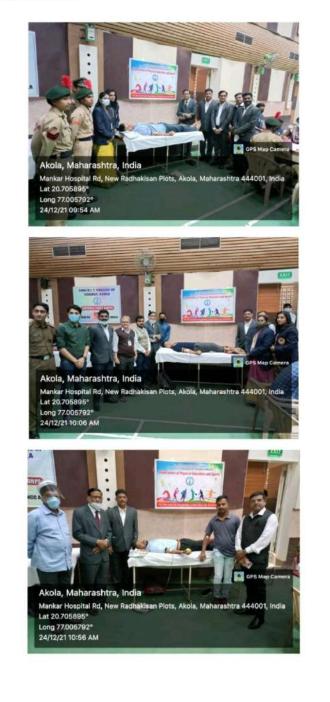

#### Self Defense Academy (Innovative Practice)

Karate is an ancient art of self-defense. Now a day's Karate is recognized as sports. In modern era women's are facing so many problems in society and also have golden opportunities in discipline jobs. Karate is most useful for women's to develop their physical fitness and self-defense techniques. For the karate player physical fitness is must. So that the karate training include stretching exercise, running, warm up, punching, kicking, blocking , breaking technique and real combat. This hard training develops muscular power, stamina, endurance, flexibility, agility of strength of player. Aim of this activity is to develop self defense skill with physical fitness among the students specially for girls.