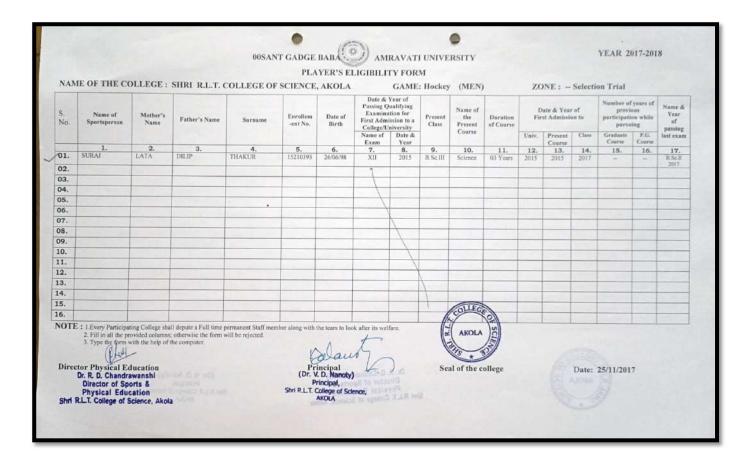

# Players Selected for Selection Trial from College

| 1. | Trupti Bhagat   | B.Sc.II  | Table Tennis |
|----|-----------------|----------|--------------|
| 2. | Pratiksha Lunge | B.Sc.I   | Table Tennis |
| 3. | Archana Giri    | B.Sc.I   | Kabaddi      |
| 4. | Abdul Danish    | B.Sc.III | Football     |
| 5. | Saurabh Ingle   | B.Sc.II  | Football     |
| 6. | Suraj Thakur    | B.Sc.III | Hockey       |