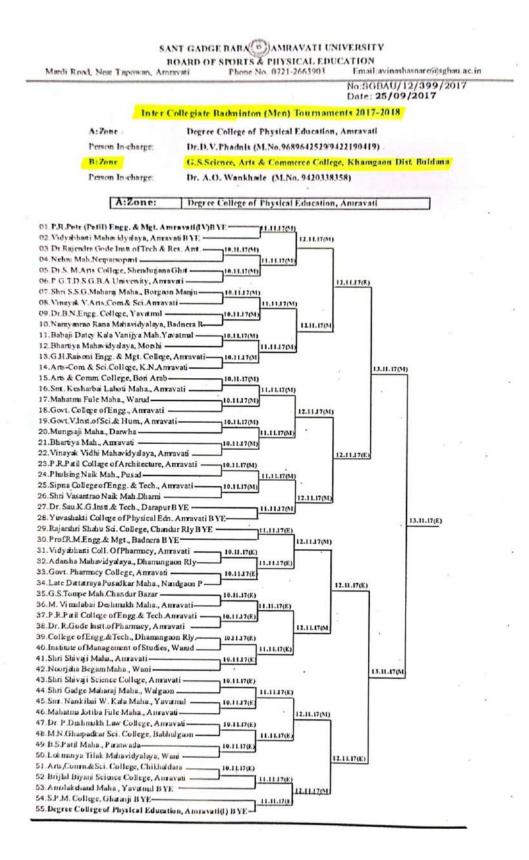

### University Level Inter Collegiate Badminton (Women) Tournament

S.G.B. Amravati University's Inter Collegiate Badminton Tournament (Women) was organized on 10<sup>th</sup> & 11<sup>th</sup> November 2017. In this championship 45 Women participants of 12 colleges were participated.