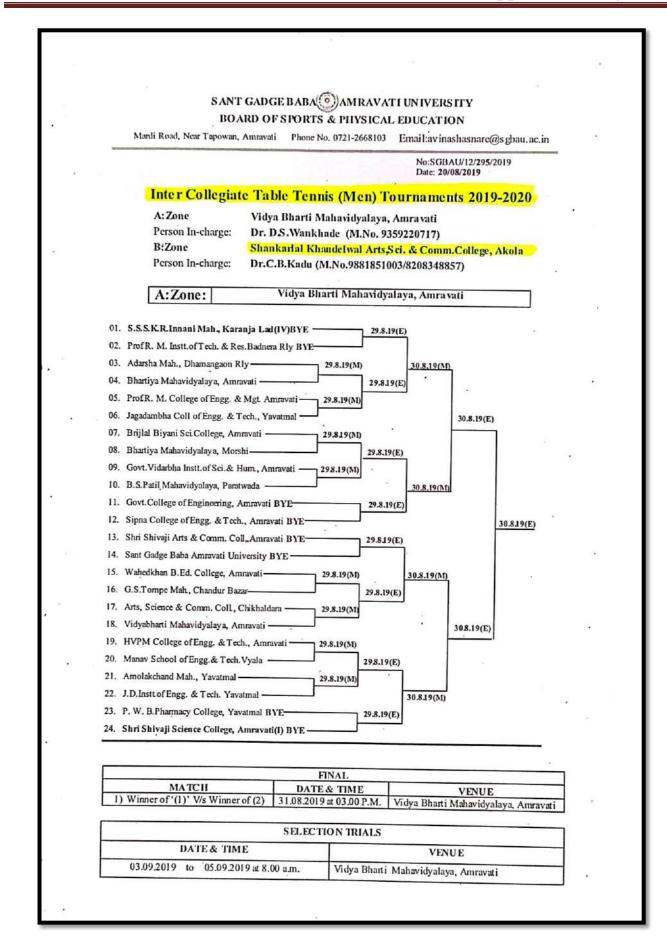

|                                                      |                                                 |                                                     | 2                                                                                              |                                                                                            |
|   |                                                          |                                                      |                                                 |                                                     |                                                                                                |                                                                                            |





|                   |       | SANT GADGE                                                                                                                                                          | BABA ())AMRAV                                                                               | ATI UNIVERSITY                                                                                                                                                                                        | 5 |
|-------------------|-------|---------------------------------------------------------------------------------------------------------------------------------------------------------------------|---------------------------------------------------------------------------------------------|-------------