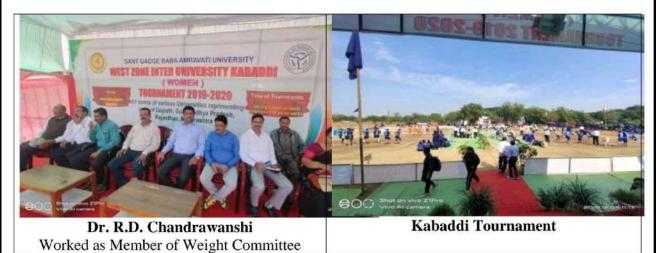

### Achievements of Staff

| Sr. | Name                           | Designation | Achievement                                                                                                                                                                                                                                                                                                                                                                                                                                                                           |
|-----|--------------------------------|-------------|---------------------------------------------------------------------------------------------------------------------------------------------------------------------------------------------------------------------------------------------------------------------------------------------------------------------------------------------------------------------------------------------------------------------------------------------------------------------------------------|
| 1   | Dr. Rajesh D.<br>Chandrawanshi | Director of | Ph.D. degree awarded on 23 <sup>rd</sup> June 2017<br>Member of Wrestling Men & Women, Selection<br>Committee, Sant Gadge Baba Amravati University<br>,Amravati<br>Team Manager of Wrestling Free Style Women<br>participated in Participating in All India Inter<br>University Tournament held at Maharshi Dayanand<br>University, Rohtak from 03.11.2017 to 05.11.2017.<br>Bronze Medals in Hammer Throw in 39th<br>Maharashtra State Masters Athletics Meet 2017<br>held at Washim |