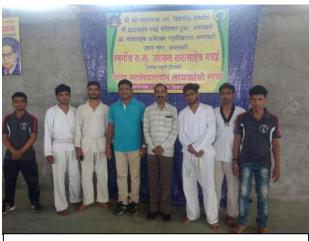

#### Self Defense Academy (Innovative Practice)

Karate is an ancient art of self-defense. Now a day's Karate is recognized as sports. In modern era women's are facing so many problems in society and also have golden opportunities in discipline jobs. Karate is most useful for women's to develop their physical fitness and self-defense techniques. For the karate player physical fitness is must. So that the karate training include stretching exercise, running, warm up, punching, kicking, blocking , breaking technique and real combat. This hard training develops muscular power, stamina, endurance, flexibility, agility of strength of player. Aim of this activity is to develop self defense skill with physical fitness among the students specially for girls.