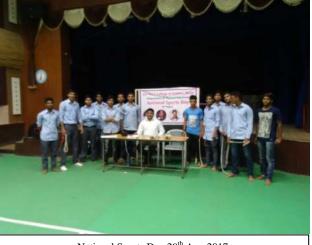

#### **National Sports Day**

National Sports Day was celebrated on 29<sup>th</sup> August 2017. Students were participated in Chess, Badminton, Table Tennis, Skipping Rope & Suryanamaskar events. Friendly matches of Tug of War were decently organised. Aim of this National Sports Day was to motivated students in Sports Activities.

| Sr. | Event                | Name                        | Class     | Place  |
|-----|----------------------|-----------------------------|-----------|--------|
| 1   |                      | Miss. Godavari Raut (58)    | B.Sc. II  | First  |
| 2   | Suryanamaskar        | Miss. Nikita Ambuskar (51)  | B.Sc. III | Second |
| 3   | Women                | Miss. Shivani Jadhav (29)   | B.Sc.II   | Third  |
| 4   |                      | Mr. Sachin Kothale (62)     | B.Sc.III  | First  |
| 5   | Suryanamaskar        | Mr. Tushar Gite (62)        | B.Sc.I    | First  |
| 6   | Men                  | Mr. Surajkumar Sharma (37)  | B.Sc.II   | Second |
| 7   |                      | Mr. Vishal Janjal (33)      | B.Sc.I    | Third  |
| 8   | Table Tennis         | Miss. Pratiksha Lunge       | B.Sc.I    | First  |
| 9   | Women                | Miss. Poonam Tayde          | B.Sc. II  | Second |
| 10  | Table Tennis         | Mr. Vishal Pawar            | B.Sc.II   | First  |
| 11  | Men                  | Mr. Harshal Bais            | B.Sc. II  | Second |
| 12  | Badminton            | Miss. Tejal Nerkar          | B.Sc. III | First  |
| 13  | Women                | Miss. Bhagyashree Sawarkar  | B.Sc. I   | Second |
| 14  | Badminton            | Mr. Harshal Thosar          | XI        | First  |
| 15  | Men                  | Mr. Aditya Khotte           | XII       | Second |
| 16  | Chess                | Mr. Vibhav Sulkar           | B.Sc.II   | First  |
| 17  | M & W                | Mr. Sachin Miskin           | B.Sc.III  | Second |
| 18  | Run Run              | Miss. Nikita Ambuskar       | B.Sc.III  | First  |
| 19  | Women                | Miss. Shivani Jadhav        | B.Sc.II   | Second |
| 20  | Run Run              | Mr. Lalit Rakhonde          | B.Sc.II   | First  |
| 21  | Men                  | Mr. Rushikesh Surwarde      | B.Sc.II   | Second |
| 22  | Skipping Rope        | Miss. Sonali Kulat (150)    | B.Sc. I   | First  |
| 23  | Women                | Miss. Ishwari Hingane (123) | B.Sc. I   | Second |
| 24  |                      | Miss. Damini Sanghai (120)  | B.Sc. I   | Third  |
| 25  | Skipping Done        | Mr. Datta Karale (725)      | B.Sc.III  | First  |
| 26  | Skipping Rope<br>Men | Mr.Shivshankar Tale (691)   | B.Sc. I   | Second |
| 27  | IVIEII               | Mr. Rushikesh Surwade (471) | B.Sc. II  | Third  |

# National Sports Day 29<sup>th</sup> August 2017

| Sr. | Event               | Name                   | Class    | Place                   |  |
|-----|---------------------|------------------------|----------|-------------------------|--|
| 28  |                     | Ms. Damini Sanghai     | B.Sc.I   |                         |  |
| 29  |                     | Ms. Pooja Muley        | B.Sc.II  | First                   |  |
| 30  |                     | Ms. Pranali Manwar     | B.Sc.I   | Position                |  |
| 31  |                     | Ms. Sonali Kulate      | B.Sc.I   |                         |  |
| 32  |                     | Ms. Mayuri Tikhode     | B.Sc.II  | Total Wt.               |  |
| 33  | Tug of Mor          | Ms. Anjali Sardar      | B.Sc.II  | 329Kg                   |  |
| 34  | Tug of War<br>Women | Ms. Ashwini Shinde     | B.Sc.I   |                         |  |
| 35  | women               | Ms.Ruchita Kakade      | B.Sc.I   | Casard                  |  |
| 36  |                     | Ms.Bhagyshree Sawarkar | B.Sc. I  | Second                  |  |
| 37  |                     | Ms.Supriya Kshirsagar  | B.Sc. I  | Position                |  |
| 38  |                     | Ms.Ritu Vishwakarma    | B.Sc.II  | Total Wt.<br>346 Kg     |  |
| 39  |                     | Ms. Kalyani Sangade    | B.Sc. I  |                         |  |
| 40  |                     | Ms. Priya Karale       | B.Sc.II  | 340 Ng                  |  |
| 41  |                     | Mr. Vishal Rindhe      | B.Sc.III | <b>F</b> <sup>1</sup> ! |  |
| 42  |                     | Mr. Abhijit Gondchawar | B.Sc.III | First                   |  |
| 43  |                     | Mr. Akshay Nikhade     | B.Sc.III | Position                |  |
| 44  |                     | Mr. Sachin Kothale     | B.Sc.III | Total Wt.               |  |
| 45  |                     | Mr. Mohan Unhale       | B.Sc.III | 355 Kg                  |  |
| 46  | Tug of War          | Mr. Bhagwan Pawar      | B.Sc.III | 555 Kg                  |  |
| 47  | Men                 | Mr. Tushar Gite        | B.Sc.II  |                         |  |
| 48  |                     | Mr. Rishikesh Dewar    | B.Sc.II  | Second                  |  |
| 49  |                     | Mr. Sahil Tadas        | B.Sc.I   | Position                |  |
| 50  |                     | Mr. Shyam Murtadkar    | B.Sc.II  | Total Wt.               |  |
| 51  |                     | Mr. Vishal Mahnik      | B.Sc.II  | 359 Kg                  |  |
| 52  |                     | Mr. Surajkumar Sharma  | B.Sc.II  | 37 600                  |  |