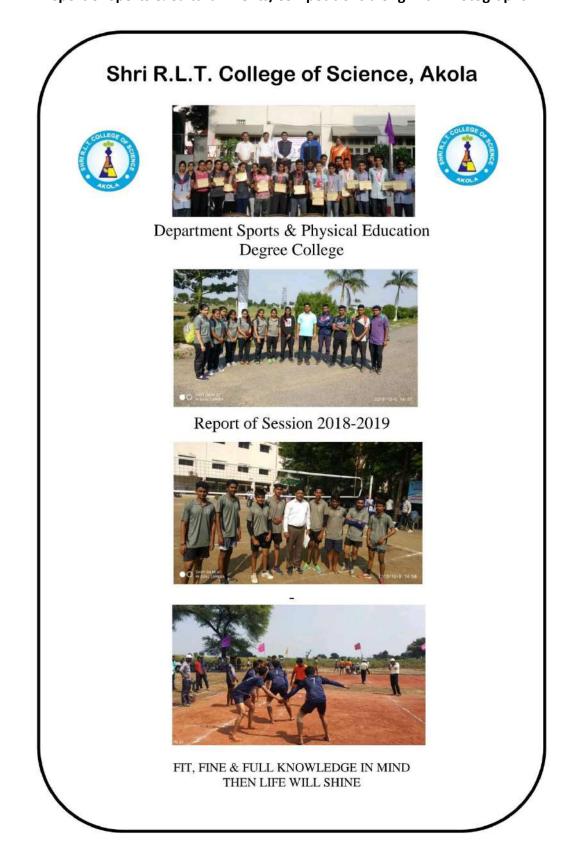

### Shri R. L. T. College of Science, Akola Department of Physical Education

#### **Degree College**

Report of Session 2017-2018

Teams Participated in Inter Collegiate Tournaments & Selection Trials. The following students participated in following events.

| Sr. | Name of Students    | Class   | Sports &                  |
|-----|---------------------|---------|---------------------------|
| No. |                     |         | Youth Festival            |
| 1   | Nilkhan Nikhil S.   |         | Chess                     |
| 2   | Janjal Vishal R.    |         | Cross Country             |
| 3   | Dofe Partik G.      |         | Taekwondo                 |
| 4   | Somwanshi Jay M     |         | Taekwondo                 |
| 5   | Potey Ruchiket A.   |         | Judo, Wt. & Power Lifting |
| 6   | Telgote Dipankar R. |         | Judo                      |
| 7   | Mehare Akash R.     |         | Volleyball, Kabaddi       |
| 8   | Sawale Ankit R.     |         | Volleyball                |
| 9   | Mawale Mangalkumar  |         | Volleyball, Kabaddi       |
| 10  | Talokar Rushikesh S |         | Volleyball, Kabaddi       |
| 11  | Dhore Rushikesh P.  |         | Volleyball, Kabaddi       |
| 12  | Mahalle Nana P.     | D.Co.l  | Volleyball                |
| 13  | Wankhade Shumbham   | B.Sc.I  | Volleyball                |
| 14  | Ingle Shivam G.     |         | Volleyball                |
| 15  | Nikole Akshay R.    |         | Volleyball                |
| 16  | Vilhekar Pritesh D. |         | Volleyball                |
| 17  | Dahibhate Shayam S. |         | Athletics                 |
| 18  | Gawande Mahesh G.   |         | Kabaddi                   |
| 19  | Dange Rohit G.      |         | Badminton                 |
| 20  | Dharmode Pawan D.   |         | Badminton                 |
| 21  | Pujara Harsh C.     |         | Badminton                 |
| 22  | Pawar Anjali V.     |         | Badminton                 |
| 23  | More Nikita B.      |         | Badminton                 |
| 24  | Sanghai Damini D.   |         | Badminton                 |
| 25  | Sulkar Vaibhav V.   |         | Chess                     |
| 26  | Kakade Akash R.     |         | Cross Country             |
| 27  | Joshi Hitesh V.     |         | Taekwondo                 |
| 28  | Ingle Pranil S.     |         | Taekwondo                 |
| 29  | Murtadkar Shyam S.  | D.C. II | Judo, Kabaddi             |
| 30  | Mhasaye Abhijit S   | B.Sc.II | Judo, Kabaddi, Wrestling  |
| 31  | Khandare Kunal S.   |         | Judo, Wrestling           |
| 32  | Gite Tushar H       |         | Judo                      |
| 33  | Deshmukh Prajkta V. |         | Judo                      |
| 34  | Kalalkar Priya S.   |         | Judo, Wrestling           |

#### Report of Session 2017-2018