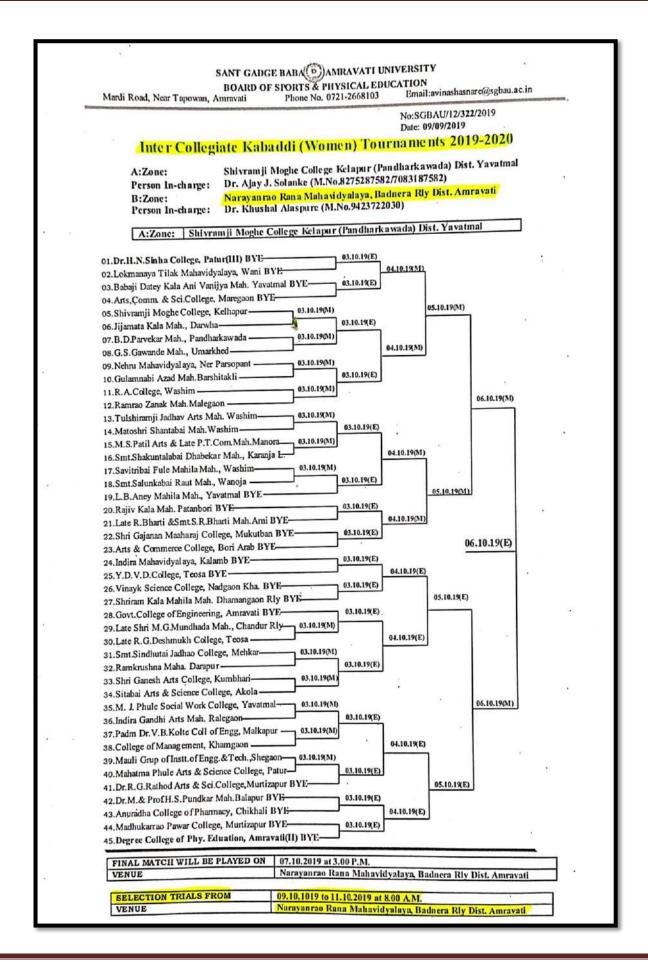

versity

#### Copy to:

01. The Principal, Shri Sant Gadge Maharaj Arts, Commerce & Science College, Walgaon 02. Prof. V.B. Thakare, Shri Sant Gadge Maharaj Arts, Commerce & Science College, Walgaon 03. The Principal, Dr. R.G. Rathod Arts & Science College, Mutizapur Dist. Amravati 04. Dr. Vinod Kapile, Dr. R.G. Rathod Arts & Science College, Mutizapur Dist. Amravati 05. The Principal, Sahakar Maharshi Late Bhaskarrao Shingne Arts College, Khamgaon 06. Prof. G.S. Vish wakarma, Sahakar Maharshi Late Bhaskarrao Shingne Arts College, Khamgaon 07. The Principal, Shri Padmaprabha Digambar Jain Arts College, Ansing Dist. Washim 08. Dr. Pankaj Sharma, Shri Padmaprabha Digambar Jain Arts College, Ansing Dist. Washim 09. The Finance & Account Officer, Sant Gadge Baba Amravati University, Amravati



#### INSTRUCTIONS

M: Morning Session will start at 7.30 a.m. E: Evening session will sart at 3.00 p.m.

- 01. Players have to produce their identity cards duly signed by the Principal & Eligibility form along with attested copy of SSC & HSSC Board certificate, in case of players in PG must also submit their final years' mark sheet and certificate of degree course, otherwise they will not be allowed to participate in the tournament.
- 02. As Per AlU Rules "Age limit of the students shall be minimum 17 years and maximum upto 25 years. For other eligibility rules please visit university website.
- The tournament will be conducted as per the latest rules of AMATEUR KABADDI FEDERATION OF INDIA as adopted by AlU.
- The participating players of every team must be below 75 kg. Weight categories