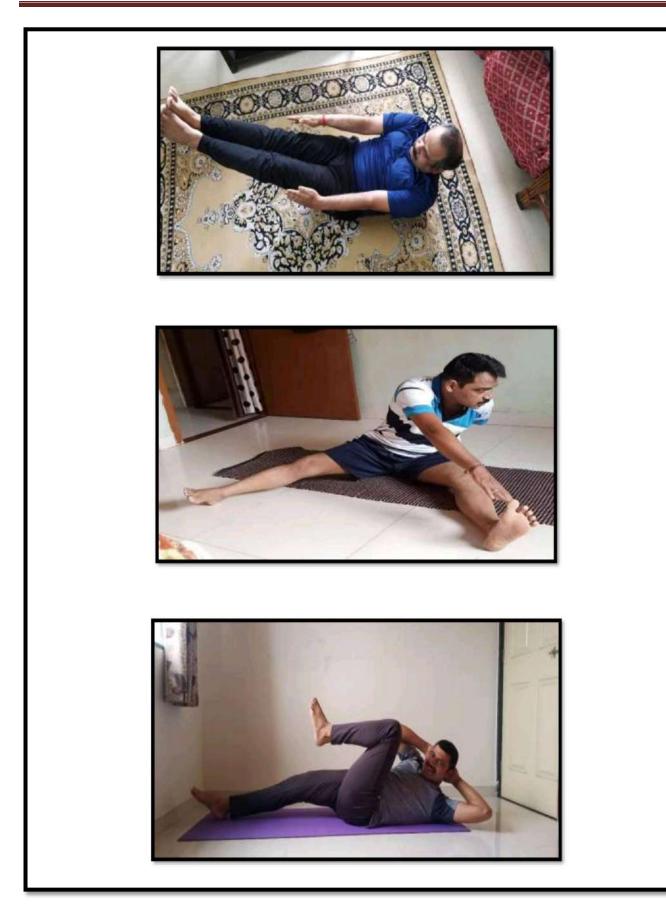

### **International Yoga Day**

International Yoga day was celebrated on 21st June 2017. All students and staff members attended this programme.