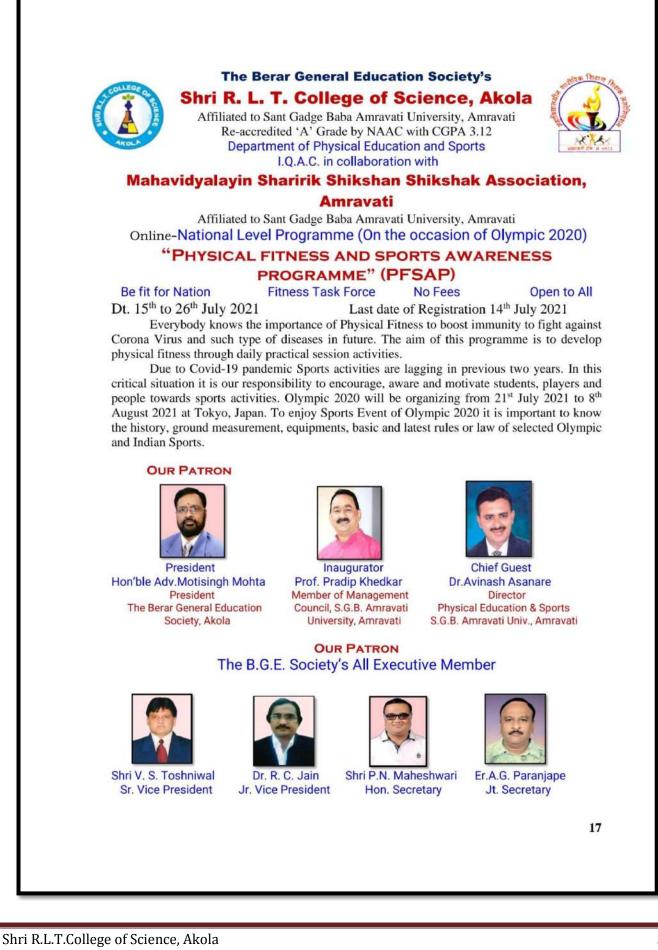

The Berar General Education Society's

# Shri RadhakisanLaxminarayanToshniwal College of Science, Akola (M.S.) (Shri R.L.T. College of Science)

Recognized by Government of Maharashtra Affiliated to Sant Gadge Baba Amravati University, Amravati Re-accredited 'A' by NAAC, Bangalore With CGPA-3.12

# 4th Cycle of NAAC ASSESSMENT AND ACCREDITATION

### CRITERION-V STUDENT SUPPORT AND PROGRESSION Key Indicator-5.3 Student Participation and Activities 5.3.2 QnM

Average number of sports and cultural activities/events in which students of the Institution participated during the last five years (organized by the Institution/ other Institutions)