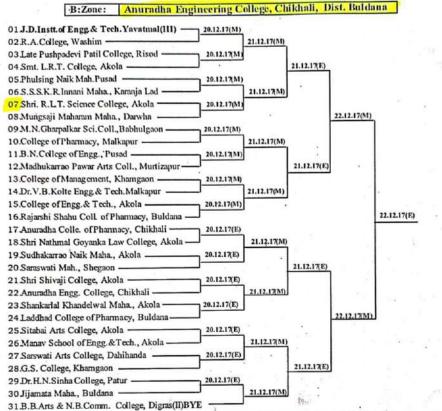

Dr. S.V.Deshmukh, Takshashila Mahavidyalaya, Congress Nagar Road, Shyam Nagar, Amravati 03)
  - The Finance & Account Officer, Sant Gadge Baba Amravati University, Amravati



| MATCH                                | DATE & TIME              | VENUE                                         |
|--------------------------------------|--------------------------|-----------------------------------------------|
| 1) Winner of '(1)' V/s Winner of (2) | 23.12.2017 at 03.00 P.M. | Degree College of Physical Education, Amravat |

| D           | TE & TIME               | VENUE                                          |
|-------------|-------------------------|------------------------------------------------|
| 5.12.2017 t | 28.12.2017 at 8.00 a.m. | Degree College of Physical Education, Amravati |



### INSTRUCTIONS

- As Per AIU Rules "Age limit of the students shall be minimum 17 years and maximum upto 25 years. For other eligibility rules please visit university website. 1)
- Players have to produce their identity cards duly signed by the Principal & Eligibility form along with attested copy of 2) SSC & HSSC Board certificate, in case of players in PG must also submit their final years' mark sheet and certificate of degree course, otherwise they will not be allowed to participate in the tournament
- 3) The team shall consist of not more than 05 players and not more than 05 merit certificates shall be awarded.
- 4) The team have to bring latest standard Table Tennis Ball for their matches.
- Competitor must wear single dark colour upper garment. 5)
- All the Matches will be played