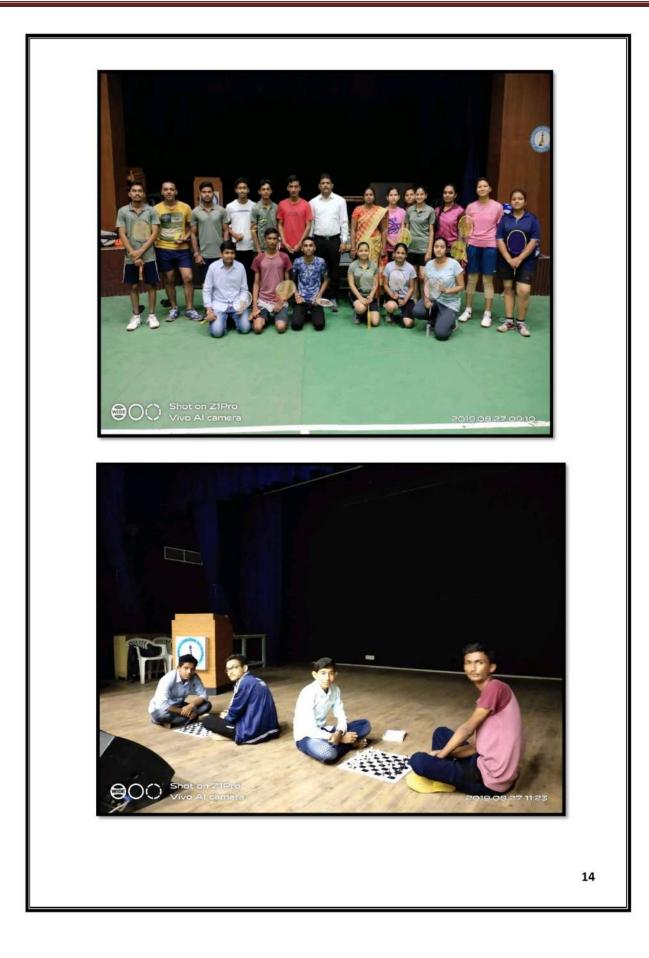

#### **National Sports Day**

National Sports Day was celebrated on 29<sup>th</sup> August 2017. Students were participated in Chess, Badminton, Table Tennis, Skipping Rope & Suryanamaskar events. Friendly matches of Tug of War were decently organised. Aim of this National Sports Day was to motivated students in Sports Activities.

| Sr. | Event                | Name                        | Class     | Place  |
|-----|----------------------|-----------------------------|-----------|--------|
| 1   |                      | Miss. Godavari Raut (58)    | B.Sc. II  | First  |
| 2   | Suryanamaskar        | Miss. Nikita Ambuskar (51)  | B.Sc. III | Second |
| 3   | Women                | Miss. Shivani Jadhav (29)   | B.Sc.II   | Third  |
| 4   |                      | Mr. Sachin Kothale (62)     | B.Sc.III  | First  |
| 5   | Suryanamaskar        | Mr. Tushar Gite (62)        | B.Sc.I    | First  |
| 6   | Men                  | Mr. Surajkumar Sharma (37)  | B.Sc.II   | Second |
| 7   |                      | Mr. Vishal Janjal (33)      | B.Sc.I    | Third  |
| 8   | Table Tennis         | Miss. Pratiksha Lunge       | B.Sc.I    | First  |
| 9   | Women                | Miss. Poonam Tayde          | B.Sc. II  | Second |
| 10  | Table Tennis         | Mr. Vishal Pawar            | B.Sc.II   | First  |
| 11  | Men                  | Mr. Harshal Bais            | B.Sc. II  | Second |
| 12  | Badminton            | Miss. Tejal Nerkar          | B.Sc. III | First  |
| 13  | Women                | Miss. Bhagyashree Sawarkar  | B.Sc. I   | Second |
| 14  | Badminton            | Mr. Harshal Thosar          | XI        | First  |
| 15  | Men                  | Mr. Aditya Khotte           | XII       | Second |
| 16  | Chess                | Mr. Vibhav Sulkar           | B.Sc.II   | First  |
| 17  | M & W                | Mr. Sachin Miskin           | B.Sc.III  | Second |
| 18  | Run Run              | Miss. Nikita Ambuskar       | B.Sc.III  | First  |
| 19  | Women                | Miss. Shivani Jadhav        | B.Sc.II   | Second |
| 20  | Run Run              | Mr. Lalit Rakhonde          | B.Sc.II   | First  |
| 21  | Men                  | Mr. Rushikesh Surwarde      | B.Sc.II   | Second |
| 22  | Skipping Rope        | Miss. Sonali Kulat (150)    | B.Sc. I   | First  |
| 23  | Women                | Miss. Ishwari Hingane (123) | B.Sc. I   | Second |
| 24  |                      | Miss. Damini Sanghai (120)  | B.Sc. I   | Third  |
| 25  | Skipping Done        | Mr. Datta Karale (725)      | B.Sc.III  | First  |
| 26  | Skipping Rope<br>Men | Mr.Shivshankar Tale (691)   | B.Sc. I   | Second |
| 27  | IVIEII               | Mr. Rushikesh Surwade (471) | B.Sc. II  | Third  |