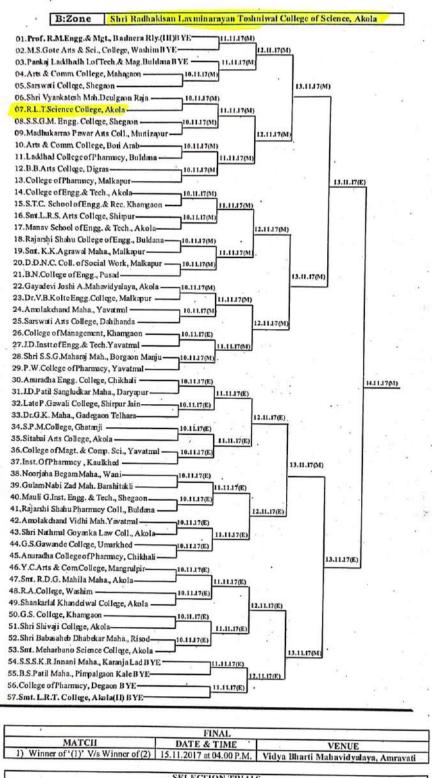

### University Level Inter Collegiate Badminton (Women) Tournament

S.G.B. Amravati University's Inter Collegiate Badminton Tournament (Women) was organized on 10<sup>th</sup> & 11<sup>th</sup> November 2017. In this championship 45 Women participants of 12 colleges were participated.