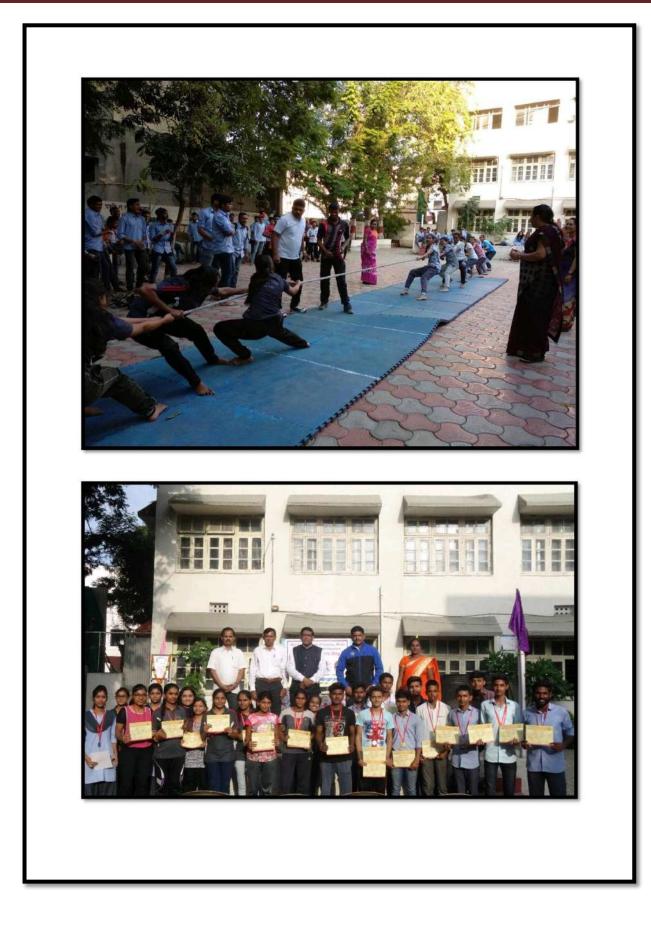

#### **National Sports Day**

National Sports Day was celebrated on 29<sup>th</sup> August 2017. Students were participated in Chess, Badminton, Table Tennis, Skipping Rope & Suryanamaskar events. Friendly matches of Tug of War were decently organised. Aim of this National Sports Day was to motivated students in Sports Activities.

# National Sports Day 29<sup>th</sup> August 2017

| Sr. | Event               | Name                   | Class    | Place                   |  |
|-----|---------------------|------------------------|----------|-------------------------|--|
| 28  |                     | Ms. Damini Sanghai     | B.Sc.I   |                         |  |
| 29  |                     | Ms. Pooja Muley        | B.Sc.II  | First                   |  |
| 30  |                     | Ms. Pranali Manwar     | B.Sc.I   | Position                |  |
| 31  |                     | Ms. Sonali Kulate      | B.Sc.I   |                         |  |
| 32  |                     | Ms. Mayuri Tikhode     | B.Sc.II  | Total Wt.               |  |
| 33  | Tug of Mor          | Ms. Anjali Sardar      | B.Sc.II  | 329Kg                   |  |
| 34  | Tug of War<br>Women | Ms. Ashwini Shinde     | B.Sc.I   |                         |  |
| 35  | women               | Ms.Ruchita Kakade      | B.Sc.I   | Casard                  |  |
| 36  |                     | Ms.Bhagyshree Sawarkar | B.Sc. I  | Second                  |  |
| 37  |                     | Ms.Supriya Kshirsagar  | B.Sc. I  | Position                |  |
| 38  |                     | Ms.Ritu Vishwakarma    | B.Sc.II  | Total Wt.<br>346 Kg     |  |
| 39  |                     | Ms. Kalyani Sangade    | B.Sc. I  |                         |  |
| 40  |                     | Ms. Priya Karale       | B.Sc.II  | 340 Ng                  |  |
| 41  |                     | Mr. Vishal Rindhe      | B.Sc.III | <b>F</b> <sup>1</sup> ! |  |
| 42  |                     | Mr. Abhijit Gondchawar | B.Sc.III | First                   |  |
| 43  |                     | Mr. Akshay Nikhade     | B.Sc.III | Position                |  |
| 44  |                     | Mr. Sachin Kothale     | B.Sc.III | Total Wt.               |  |
| 45  |                     | Mr. Mohan Unhale       | B.Sc.III | 355 Kg                  |  |
| 46  | Tug of War          | Mr. Bhagwan Pawar      | B.Sc.III | 555 Kg                  |  |
| 47  | Men                 | Mr. Tushar Gite        | B.Sc.II  |                         |  |
| 48  |                     | Mr. Rishikesh Dewar    | B.Sc.II  | Second                  |  |
| 49  |                     | Mr. Sahil Tadas        | B.Sc.I   | Position                |  |
| 50  |                     | Mr. Shyam Murtadkar    | B.Sc.II  | Total Wt.               |  |
| 51  |                     | Mr. Vishal Mahnik      | B.Sc.II  | 359 Kg                  |  |
| 52  |                     | Mr. Surajkumar Sharma  | B.Sc.II  | 37 600                  |  |