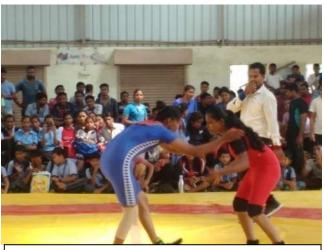

| Sr. | Name                   | Class     | Achievement                                                                        |
|-----|------------------------|-----------|------------------------------------------------------------------------------------|
| 1   | Miss. Tejal Nerkar     | B.Sc. III | Colour Coat in Badminton                                                           |
|     |                        |           | Participated in West Zone Inter University                                         |
|     |                        |           | Tournament held at North Maharashtra                                               |
|     |                        |           | University, Jalgaon from 19.12.2017 to                                             |
|     |                        |           | 23.12.2017.                                                                        |
| 2   | Miss. Nikita           | B.Sc. III | Colour Coat in Judo                                                                |
|     | Ambuskar               |           | (63 Kg. & 78 Kg. above Open Weight                                                 |
|     |                        |           | Category)                                                                          |
|     |                        |           | Participated in All India Inter University<br>Tournament held at Tilak Maharashtra |
|     |                        |           | Tournament held at Tilak Maharashtra<br>Vidyapeeth, Pune from 05.11.2017 to        |
|     |                        |           | 07.11.2017.                                                                        |
|     |                        |           | Colour Coat in Wrestling                                                           |
|     |                        |           | (62 Kg. Wt. Category)                                                              |
|     |                        |           | Participating in All India Inter University                                        |
|     |                        |           | Tournament held at Maharshi Dayanand                                               |
|     |                        |           | University, Rohtak from 03.11.2017 to                                              |
|     |                        |           | 05.11.2017.                                                                        |
| 3   | Miss. Godavari Raut    | B.Sc. II  | Colour Coat in Wrestling                                                           |
|     |                        |           | (55 Kg. Wt. Category)                                                              |
|     |                        |           | Participating in All India Inter University                                        |
|     |                        |           | Tournament held at Maharshi Dayanand                                               |
|     |                        |           | University, Rohtak from 03.11.2017 to                                              |
| 4   | Miss. Shivani Jadhao   | B.Sc. II  | 05.11.2017.                                                                        |
| 4   | Miss. Silivani Jadilao | D.SC. II  | Colour Coat in Wrestling<br>(57Kg. Wt. Category)                                   |
|     |                        |           | Participating in All India Inter University                                        |
|     |                        |           | Tournament held at Maharshi Dayanand                                               |
|     |                        |           | University, Rohtak from 03.11.2017 to                                              |
|     |                        |           | 05.11.2017.                                                                        |
| 5   | Miss. Priya Kalalkar   | B.Sc. II  | Colour Coat in Wrestling                                                           |
|     |                        |           | (50Kg. Wt. Category)                                                               |
|     |                        |           | Participating in All India Inter University                                        |
|     |                        |           | Tournament held at Maharshi Dayanand                                               |
|     |                        |           | University, Rohtak from 03.11.2017 to                                              |
| 6   | Mr. Vaibhay Karale     | B.Sc.II   | 05.11.2017.<br>Colour Cost in Power Lifting                                        |
| O   | wii. vaioliav Karale   | D.SC.II   | Colour Coat in Power Lifting<br>(83 Kg. Wt. Category)                              |
|     |                        |           | All India Inter University Tournament is                                           |
|     |                        |           | scheduled to be held at Panjab University,                                         |
|     |                        |           | Chandigarh from 08.02.2018 to 11.02.2018.                                          |
| 7   | Mr. Ruchiket Pote      | B.Sc.I    | Colour Coat in Power Lifting                                                       |
|     |                        |           | (120 Kg. above Wt. Category)                                                       |
|     |                        |           | All India Inter University Tournament is                                           |
|     |                        |           | scheduled to be held at Panjab University,                                         |
|     |                        |           | Chandigarh from 08.02.2018 to 11.02.2018.                                          |

### Achievements of Students

| Sr. | Name                 | Class     | Achievement                                   |  |
|-----|----------------------|-----------|-----------------------------------------------|--|
| 8   | Ms. Karika Gawai     | B.Sc. III | Bronze Medal in Wrestling in Inter            |  |
|     |                      |           | Collegiate Wrestling Tournament held at       |  |
|     |                      |           | Smt. R. S. College, Ajangaon Surji            |  |
| 9   | Mr. Dipankar Telgote | B.Sc.I    | Bronze Medal in Judo in Inter Collegiate      |  |
|     |                      |           | Judo Tournament held at D.C.P.E., Amravati    |  |
|     |                      |           | HVPM                                          |  |
| 10  | Ms. Prajakta         | B.Sc.II   | Bronze Medal in Judo in Inter Collegiate      |  |
|     | Deshmukh             |           | Judo Tournament held at D.C.P.E., Amravati    |  |
|     |                      |           | НУРМ                                          |  |
| 11  | Mr. Pratik Dofe      | B.Sc.I    | Bronze Medal in Taekwondo in Inter            |  |
|     |                      |           | Collegiate Taekwondo Tournament held at       |  |
|     |                      |           | Dr. B.R. Ambedkar College, Amt.               |  |
| 12  | Mr. Vaibhav Sulkar   | B.Sc.II   | Selected for University Chess Selection Trial |  |
|     |                      |           | from Inter Collegiate Chess Zone              |  |
|     |                      |           | Tournament held at S.S.G.M.C. Shegaon.        |  |
| 13  | Ms. Nikita Ambuskar  | B.Sc.III  | First Time in College and Akola History our   |  |
|     | Ms. Godavai Raut     | B.Sc.II   | College won Wrestling Women                   |  |
|     | Ms. Shivani Jadhao   | B.Sc.II   | Championship 2017-2018 of Sant Gadge          |  |
|     | Ms. Priya Kalalkar   | B.Sc.II   | Baba Amravati University, Amravati and Four   |  |
|     | Ms. Karika Gawai     | B.Sc.III  | wrestlers awarded Colour Coat at one time     |  |
|     |                      |           | in Wrestling                                  |  |
| 14  | Ms. Tejal Nerkar     | B.Sc.III  | Badminton Women Team is Runner up Team        |  |
|     | Ms. Anjali Pawar     | B.Sc.I    | in 'B' Zone Inter Collegiate Badminton        |  |
|     | Ms. Nikita More      | B.Sc.I    | Tournament of S.G.B. Amravati University,     |  |
|     | Ms. Damini Sanghai   | B.Sc.I    | Amravati                                      |  |