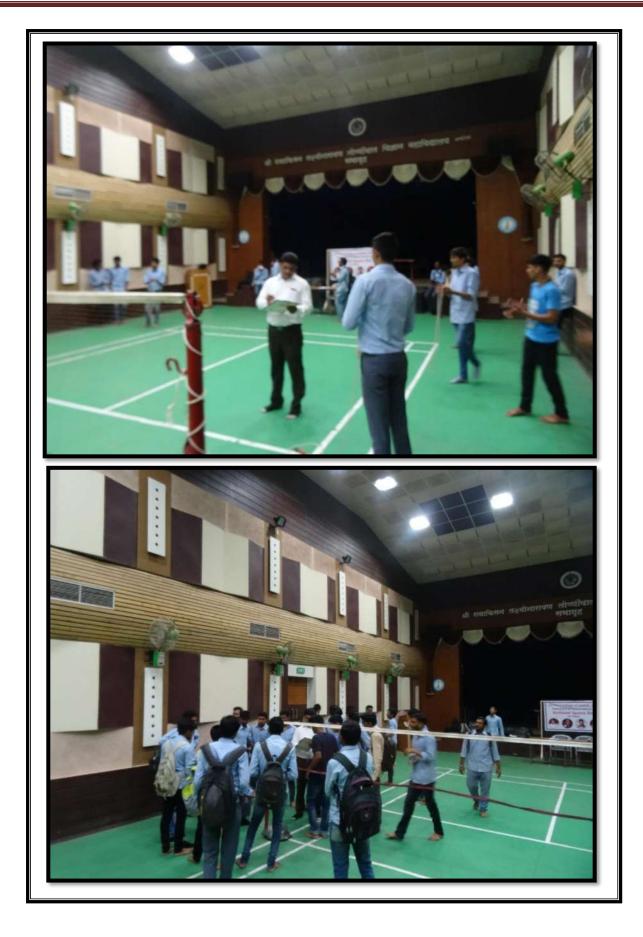

#### **National Sports Day**

National Sports Day was celebrated on 29<sup>th</sup> August 2017. Students were participated in Chess, Badminton, Table Tennis, Skipping Rope & Suryanamaskar events. Friendly matches of Tug of War were decently organised. Aim of this National Sports Day was to motivated students in Sports Activities.

महाविद्यालयीन सर्व ईच्छुक विद्यार्थी व विद्यार्थीनीनी आपली नांवे स्पर्धा वेळेपूर्वी अर्धा तास आधी स्पर्धा स्थळी नोंदवावीत. यानंतर वेळेवर आलेल्या स्पर्धकांचा विचार करण्यात येणार नाही.

| Sr.No | Event                                                                                                               | Date     | Registration<br>Time' | Time    | Venue               |
|-------|---------------------------------------------------------------------------------------------------------------------|----------|-----------------------|---------|---------------------|
| / 1   | Chess<br>(Men & Women)                                                                                              | 22/08/17 | 1:30 to 2:00 PM       | 2:00 PM | Auditorium Hall     |
| 2     | Badminton(Women)                                                                                                    | 23/08/17 | 7:30 to 8:00 AM       | 8:00 AM | Auditorium Hall     |
| 3     | Badminton (Men)                                                                                                     | 24/08/17 | 3:00 to 3:30 PM       | 3:30 PM | Auditorium Hall     |
| 4     | Table Tennis<br>(Men & Women)                                                                                       | 26/08/17 | 3:00 to 3:30 PM       | 3:30 PM | Auditorium Hall     |
| 5     | Various Funny Sports<br>Run Run<br>( Men & Women)                                                                   | 28/08/17 | 4:00 to 4:30 PM       | 4:30 PM | Near Boxing<br>Ring |
| 6     | Suryanamaskar / Dips<br>(Men & Women)                                                                               | 28/08/17 | 4:00 to 4:30 PM       | 4:30PM  | Near Boxing<br>Ring |
| 7     | Skipping Rope<br>(Men & Women)                                                                                      | 28/08/17 | 2:30 to 3:00 PM       | 3:00 PM | Near<br>Boxing Ring |
| 8     | (Men & Women)<br>Total Weight of<br>Men's Team –<br>500-550 Kg.<br>Total Weight of<br>Women's Team –<br>400-450 Kg. | 29/08/17 | Opening<br>Ceremony   | 4:00 PM | Near<br>Boxing Ring |