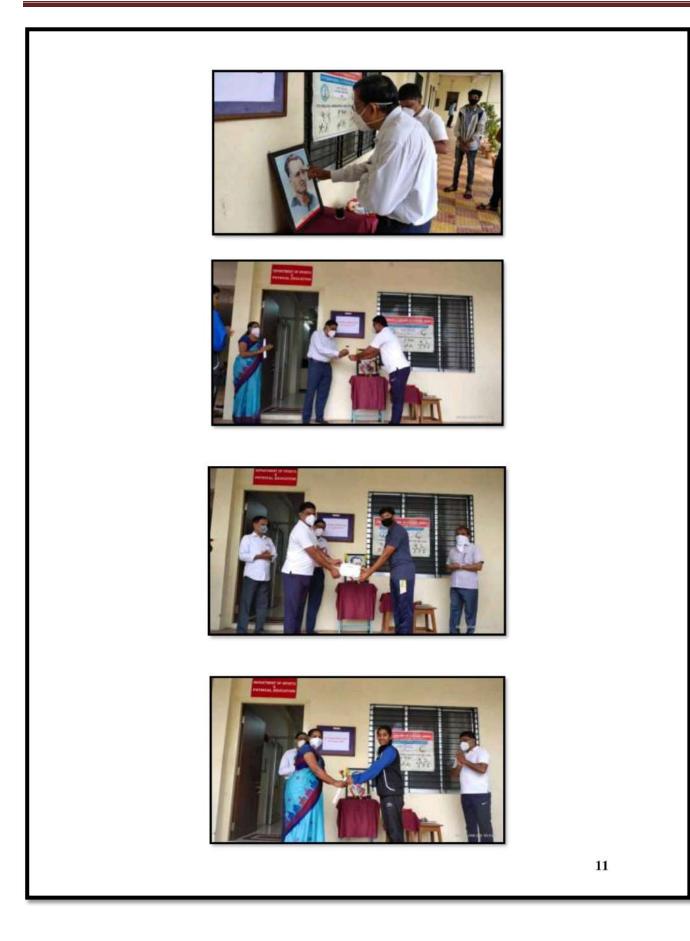

#### **National Sports Day**

National Sports Day was celebrated on 29<sup>th</sup> August 2017. Students were participated in Chess, Badminton, Table Tennis, Skipping Rope & Suryanamaskar events. Friendly matches of Tug of War were decently organised. Aim of this National Sports Day was to motivated students in Sports Activities.