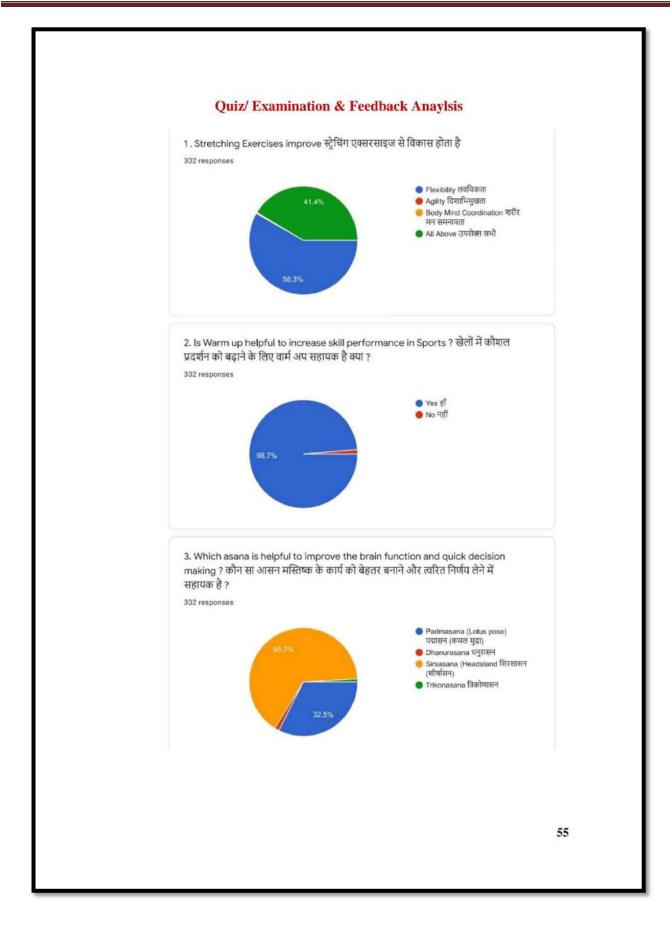

| Saharanpur        | Uttar Pradesh    |
| 690      | Dr. Shashi Shekhar Misra    | Lucknow           | Uttar Pradesh    |
| 693      | Shweta Chaudhary            | Dadri             | Uttar Pradesh    |
| 701      | Alok Panwar                 | Saharanpur        | Uttar Pradesh    |
| 702      | Yogesh Bodh                 | Meerut            | Utter Pradesh    |
| 703      | Amrita Yadav                | Dehardun          | Uttarakhand      |
| 705      | Chadraraj Das               | Paschim Medinipur | West Bengal      |
| 708      | Dr. Sanjoy MItra            | Santipur.Nadia    | West Bengal      |
| 709      | DR. Subrata Biswas          | North 24 Parganas | West Bengal      |
| 712      | Subhadip Sarkar             | Durgapur          | West Bengal      |







































The Berar General Education Society's Shri R. L. T. College of Science, Akola Department of Physical Education and Sports &I.Q.A.C.in Collaboration with Ajinkya Fitness Park, Akola Online Certificate Course in Physical Fitness Dt. 5<sup>th</sup> to 15<sup>th</sup> June 2021



#### Date: 5th June 2021

#### **Opening Ceremony**

On the occasion of World Environment Day 2021,Opening Ceremony was organised as per schedule. Dr. V.D. Nanoty, Principal, Shri R.L.T. College of Science, Akola Chairpeson of today's programme. Dr. R.D. Chandrawanshi, Course Coordinatior, Dr. R.L. Rahatgaonkar, IQAC Coordinatior, Mr. Dhananjay Bhagat, Director, Ajinkya Fitness Park, Akola, Resource Persons, Dr. K.R. Lathi and Participants were joined in this online event. This programme was strea