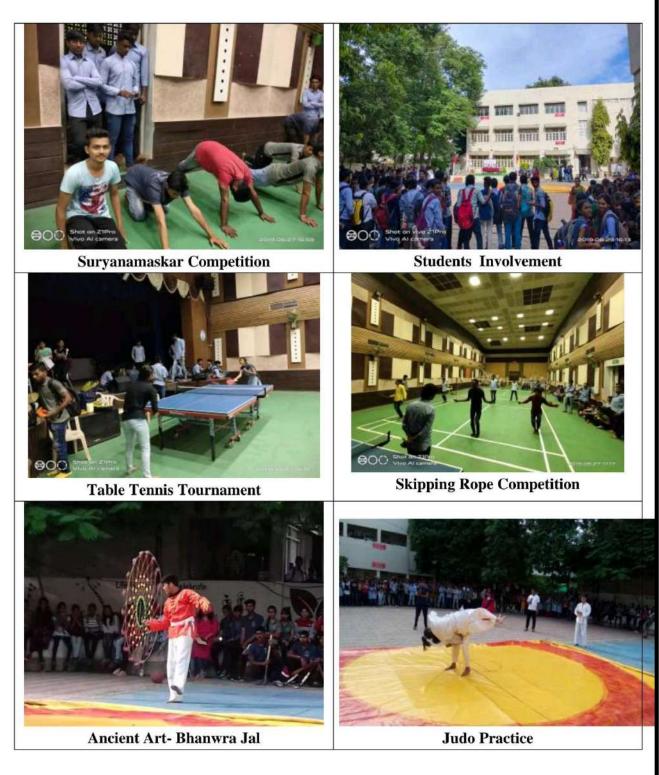

#### **National Sports Day**

National Sports Day was celebrated on 29<sup>th</sup> August 2017. Students were participated in Chess, Badminton, Table Tennis, Skipping Rope & Suryanamaskar events. Friendly matches of Tug of War were decently organised. Aim of this National Sports Day was to motivated students in Sports Activities.

| Sr. | Event                | Name                        | Class     | Place  |
|-----|----------------------|-----------------------------|-----------|--------|
| 1   |                      | Miss. Godavari Raut (58)    | B.Sc. II  | First  |
| 2   | Suryanamaskar        | Miss. Nikita Ambuskar (51)  | B.Sc. III | Second |
| 3   | Women                | Miss. Shivani Jadhav (29)   | B.Sc.II   | Third  |
| 4   |                      | Mr. Sachin Kothale (62)     | B.Sc.III  | First  |
| 5   | Suryanamaskar        | Mr. Tushar Gite (62)        | B.Sc.I    | First  |
| 6   | Men                  | Mr. Surajkumar Sharma (37)  | B.Sc.II   | Second |
| 7   |                      | Mr. Vishal Janjal (33)      | B.Sc.I    | Third  |
| 8   | Table Tennis         | Miss. Pratiksha Lunge       | B.Sc.I    | First  |
| 9   | Women                | Miss. Poonam Tayde          | B.Sc. II  | Second |
| 10  | Table Tennis         | Mr. Vishal Pawar            | B.Sc.II   | First  |
| 11  | Men                  | Mr. Harshal Bais            | B.Sc. II  | Second |
| 12  | Badminton            | Miss. Tejal Nerkar          | B.Sc. III | First  |
| 13  | Women                | Miss. Bhagyashree Sawarkar  | B.Sc. I   | Second |
| 14  | Badminton            | Mr. Harshal Thosar          | XI        | First  |
| 15  | Men                  | Mr. Aditya Khotte           | XII       | Second |
| 16  | Chess                | Mr. Vibhav Sulkar           | B.Sc.II   | First  |
| 17  | M & W                | Mr. Sachin Miskin           | B.Sc.III  | Second |
| 18  | Run Run              | Miss. Nikita Ambuskar       | B.Sc.III  | First  |
| 19  | Women                | Miss. Shivani Jadhav        | B.Sc.II   | Second |
| 20  | Run Run              | Mr. Lalit Rakhonde          | B.Sc.II   | First  |
| 21  | Men                  | Mr. Rushikesh Surwarde      | B.Sc.II   | Second |
| 22  | Skipping Rope        | Miss. Sonali Kulat (150)    | B.Sc. I   | First  |
| 23  | Women                | Miss. Ishwari Hingane (123) | B.Sc. I   | Second |
| 24  |                      | Miss. Damini Sanghai (120)  | B.Sc. I   | Third  |
| 25  | Skipping Done        | Mr. Datta Karale (725)      | B.Sc.III  | First  |
| 26  | Skipping Rope<br>Men | Mr.Shivshankar Tale (691)   | B.Sc. I   | Second |
| 27  | IVIEII               | Mr. Rushikesh Surwade (471) | B.Sc. II  | Third  |