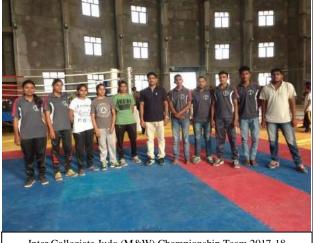

#### **Degree College**

Report of Session 2017-2018

Teams Participated in Inter Collegiate Tournaments & Selection Trials. The following students participated in following events.

| Sr. | Name of Students    | Class   | Sports &                  |
|-----|---------------------|---------|---------------------------|
| No. |                     |         | Youth Festival            |
| 1   | Nilkhan Nikhil S.   |         | Chess                     |
| 2   | Janjal Vishal R.    |         | Cross Country             |
| 3   | Dofe Partik G.      |         | Taekwondo                 |
| 4   | Somwanshi Jay M     |         | Taekwondo                 |
| 5   | Potey Ruchiket A.   |         | Judo, Wt. & Power Lifting |
| 6   | Telgote Dipankar R. |         | Judo                      |
| 7   | Mehare Akash R.     |         | Volleyball, Kabaddi       |
| 8   | Sawale Ankit R.     |         | Volleyball                |
| 9   | Mawale Mangalkumar  |         | Volleyball, Kabaddi       |
| 10  | Talokar Rushikesh S |         | Volleyball, Kabaddi       |
| 11  | Dhore Rushikesh P.  |         | Volleyball, Kabaddi       |
| 12  | Mahalle Nana P.     | D.Co.l  | Volleyball                |
| 13  | Wankhade Shumbham   | B.Sc.I  | Volleyball                |
| 14  | Ingle Shivam G.     |         | Volleyball                |
| 15  | Nikole Akshay R.    |         | Volleyball                |
| 16  | Vilhekar Pritesh D. |         | Volleyball                |
| 17  | Dahibhate Shayam S. |         | Athletics                 |
| 18  | Gawande Mahesh G.   |         | Kabaddi                   |
| 19  | Dange Rohit G.      |         | Badminton                 |
| 20  | Dharmode Pawan D.   |         | Badminton                 |
| 21  | Pujara Harsh C.     |         | Badminton                 |
| 22  | Pawar Anjali V.     |         | Badminton                 |
| 23  | More Nikita B.      |         | Badminton                 |
| 24  | Sanghai Damini D.   |         | Badminton                 |
| 25  | Sulkar Vaibhav V.   |         | Chess                     |
| 26  | Kakade Akash R.     |         | Cross Country             |
| 27  | Joshi Hitesh V.     |         | Taekwondo                 |
| 28  | Ingle Pranil S.     |         | Taekwondo                 |
| 29  | Murtadkar Shyam S.  | D.C. II | Judo, Kabaddi             |
| 30  | Mhasaye Abhijit S   | B.Sc.II | Judo, Kabaddi, Wrestling  |
| 31  | Khandare Kunal S.   |         | Judo, Wrestling           |
| 32  | Gite Tushar H       |         | Judo                      |
| 33  | Deshmukh Prajkta V. |         | Judo                      |
| 34  | Kalalkar Priya S.   |         | Judo, Wrestling           |

### Achievements of Students

| Sr. | Name                 | Class     | Achievement                                   |  |
|-----|----------------------|-----------|-----------------------------------------------|--|
| 8   | Ms. Karika Gawai     | B.Sc. III | Bronze Medal in Wrestling in Inter            |  |
|     |                      |           | Collegiate Wrestling Tournament held at       |  |
|     |                      |           | Smt. R. S. College, Ajangaon Surji            |  |
| 9   | Mr. Dipankar Telgote | B.Sc.I    | Bronze Medal in Judo in Inter Collegiate      |  |
|     |                      |           | Judo Tournament held at D.C.P.E., Amravati    |  |
|     |                      |           | HVPM                                          |  |
| 10  | Ms. Prajakta         | B.Sc.II   | Bronze Medal in Judo in Inter Collegiate      |  |
|     | Deshmukh             |           | Judo Tournament held at D.C.P.E., Amravati    |  |
|     |                      |           | НУРМ                                          |  |
| 11  | Mr. Pratik Dofe      | B.Sc.I    | Bronze Medal in Taekwondo in Inter            |  |
|     |                      |           | Collegiate Taekwondo Tournament held at       |  |
|     |                      |           | Dr. B.R. Ambedkar College, Amt.               |  |
| 12  | Mr. Vaibhav Sulkar   | B.Sc.II   | Selected for University Chess Selection Trial |  |
|     |                      |           | from Inter Collegiate Chess Zone              |  |
|     |                      |           | Tournament held at S.S.G.M.C. Shegaon.        |  |
| 13  | Ms. Nikita Ambuskar  | B.Sc.III  | First Time in College and Akola History our   |  |
|     | Ms. Godavai Raut     | B.Sc.II   | College won Wrestling Women                   |  |
|     | Ms. Shivani Jadhao   | B.Sc.II   | Championship 2017-2018 of Sant Gadge          |  |
|     | Ms. Priya Kalalkar   | B.Sc.II   | Baba Amravati University, Amravati and Four   |  |
|     | Ms. Karika Gawai     | B.Sc.III  | wrestlers awarded Colour Coat at one time     |  |
|     |                      |           | in Wrestling                                  |  |
| 14  | Ms. Tejal Nerkar     | B.Sc.III  | Badminton Women Team is Runner up Team        |  |
|     | Ms. Anjali Pawar     | B.Sc.I    | in 'B' Zone Inter Collegiate Badminton        |  |
|     | Ms. Nikita More      | B.Sc.I    | Tournament of S.G.B. Amravati University,     |  |
|     | Ms. Damini Sanghai   | B.Sc.I    | Amravati                                      |  |