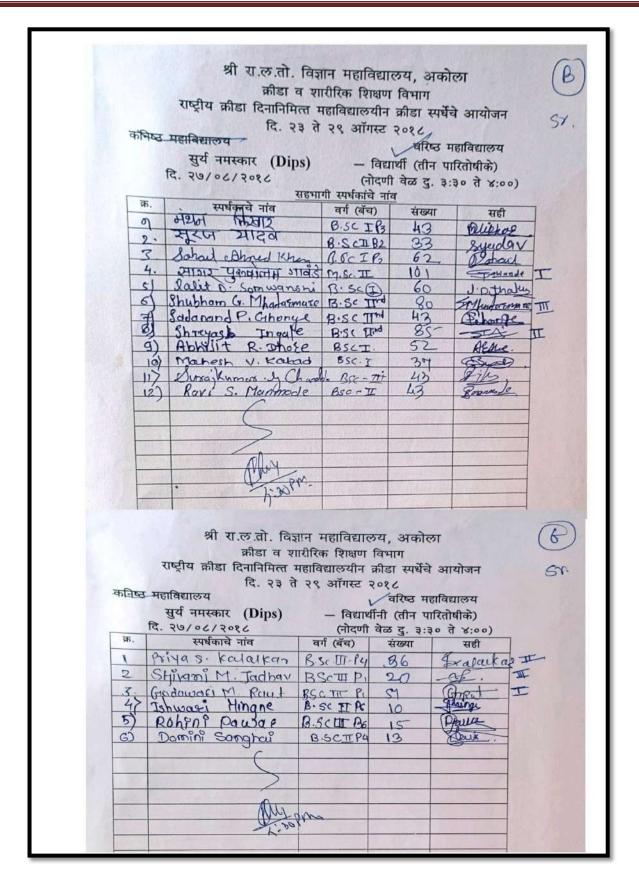

# National Sports Day

29th August 2017

श्री रा.ल.तो. विज्ञान महाविद्यालय, अकोला शारीरिक शिक्षण विभाग (कनिष्ठ व वरिष्ठ) २९ ऑगस्ट राष्ट्रीय क्रीडा दिना निमित्त महाविद्यालयीन क्रीडा सप्ताह दिनांक : २२ ते २९ ऑगस्ट २०१७

महाविद्यालयीन सर्व ईच्छुक विद्यार्थी व विद्यार्थीनीनी आपली नांवे स्पर्धा वेळेपूर्वी अर्धा तास आधी स्पर्धा स्थळी नोंदवावीत. यानंतर वेळेवर आलेल्या स्पर्धकांचा विचार करण्यात येणार नाही.

| Sr.No | Event                                                                                                               | Date     | Registration<br>Time' | Time    | Venue               |
|-------|---------------------------------------------------------------------------------------------------------------------|----------|-----------------------|---------|---------------------|
| / 1   | Chess<br>(Men & Women)                                                                                              | 22/08/17 | 1:30 to 2:00 PM       | 2:00 PM | Auditorium Hall     |
| 2     | Badminton(Women)                                                                                                    | 23/08/17 | 7:30 to 8:00 AM       | 8:00 AM | Auditorium Hall     |
| 3     | Badminton (Men)                                                                                                     | 24/08/17 | 3:00 to 3:30 PM       | 3:30 PM | Auditorium Hall     |
| 4     | Table Tennis<br>(Men & Women)                                                                                       | 26/08/17 | 3:00 to 3:30 PM       | 3:30 PM | Auditorium Hall     |
| 5     | Various Funny Sports<br>Run Run<br>( Men & Women)                                                                   | 28/08/17 | 4:00 to 4:30 PM       | 4:30 PM | Near Boxing<br>Ring |
| 6     | Suryanamaskar / Dips<br>(Men & Women)                                                                               | 28/08/17 | 4:00 to 4:30 PM       | 4:30PM  | Near Boxing<br>Ring |
| 7     | Skipping Rope<br>(Men & Women)                                                                                      | 28/08/17 | 2:30 to 3:00 PM       | 3:00 PM | Near<br>Boxing Ring |
| 8     | (Men & Women)<br>Total Weight of<br>Men's Team –<br>500-550 Kg.<br>Total Weight of<br>Women's Team –<br>400-450 Kg. | 29/08/17 | Opening<br>Ceremony   | 4:00 PM | Near<br>Boxing Ring |

दोरीच्या उडया व सुर्यनमस्कार– विद्यार्थी व विद्यार्थीनी करिता (तीन पारितोषीके)(Skipping Rope & Suryanamaskar/Dips)टेबल टेनिस व बॅडमिंटन- विद्यार्थी व विद्यार्थीनी करिता (दोन पारितोषीके)(Table Tennis & Badminton)चेस (Chess)- विद्यार्थी व विद्यार्थीनी करिता (दोन पारितोषीके)रन रन (Run Run)