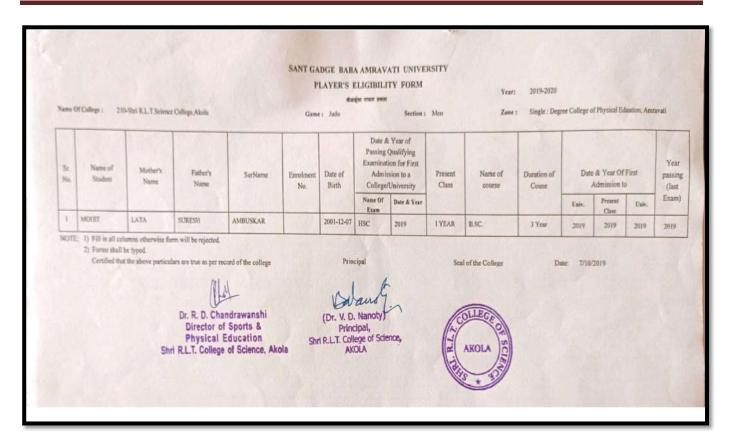

170         | 2000-09-09       | HSC                       | 2018                                                                        | 1 YEAR           | B.SC.          | 3 Year               | 2017         | 2019                       | 2019         | 2019                    |
|     | 2) Fo        | mis shall b   | ≈ typed.<br>the above particu | In will be rejected.<br>lars are true as per rec<br>Dr. R. D. Chant<br>Director of S<br>Physical Ec<br>RLT. College of | trawanshi<br>Sports &<br>Jucation | la Sh            | Prin             | Jacu<br>Nanoty)<br>cipal, |                                                                             | ()               | of the College | Da                   | te: 7/10/2   | 019                        | 2019         | 2019                    |



| Student.        | Mother's<br>Name                                                                                                                                           | Father's<br>Name                                                                                                                                                                                      | SurName