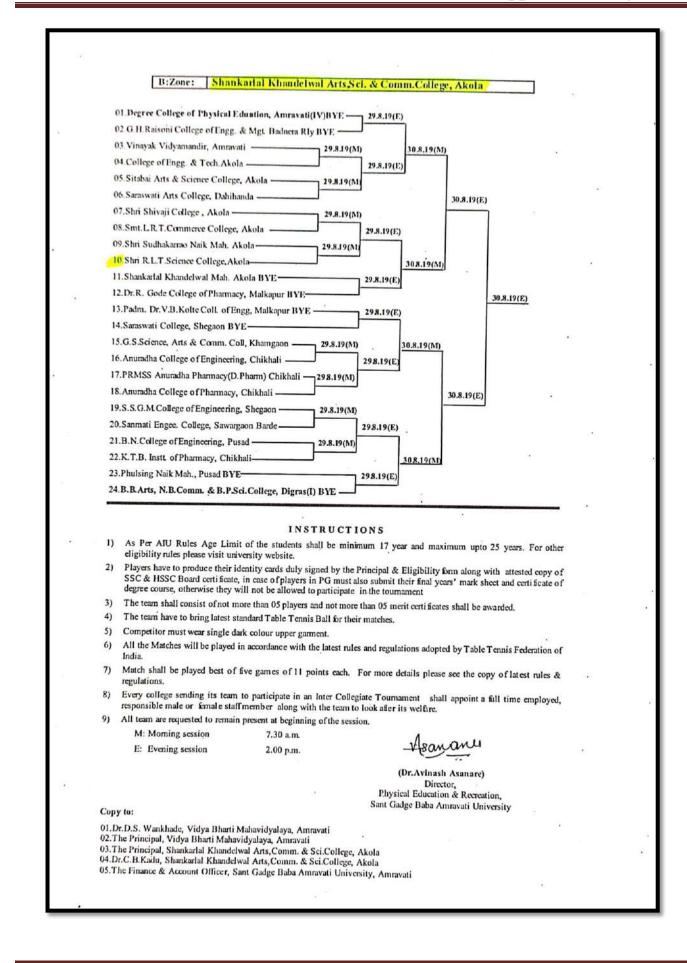

|                                                      |                                                 |                                                     | 2                                                                                              |                                                                                            |
|   |                                                          |                                                      |                                                 |                                                     |                                                                                                |                                                                                            |





|                   |       | SANT GADGE                                                                                                                                                          | BABA ())AMRAV                                                                               | ATI UNIVERSITY                                                                                                                                                                                        | 5 |
|-------------------|-------|---------------------------------------------------------------------------------------------------------------------------------------------------------------------|---------------------------------------------------------------------------------------------|---------------