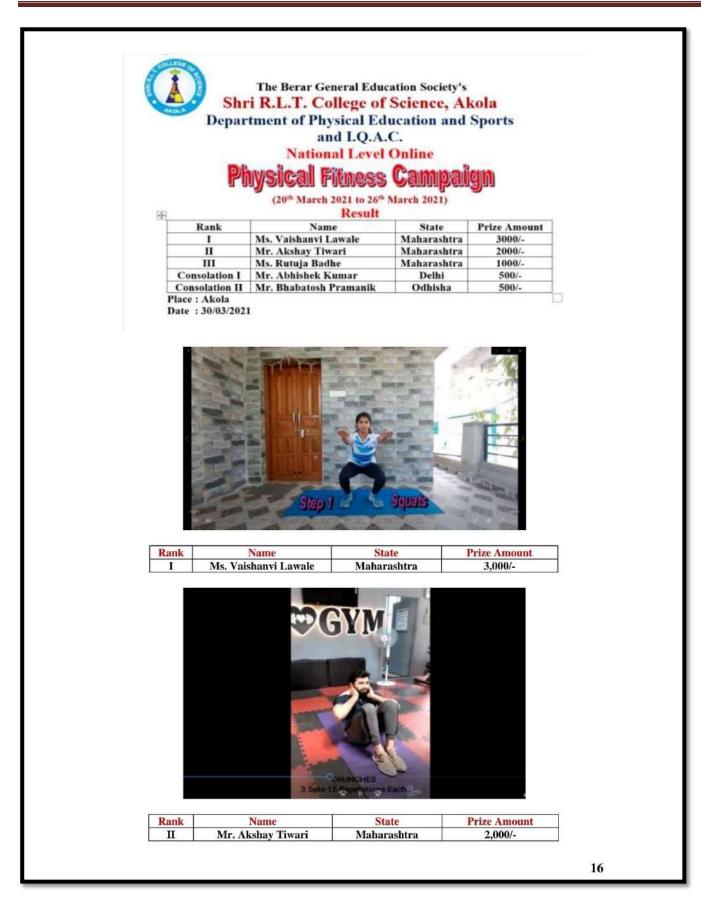

Vaishnavi Panjabrao Dalu   | Akola               | Maharashtra      |
| 32  | Avanti Milind Deshmukh        | Akola               | Maharashtra      |
| 33  | Bhamtosh Pramanik             | Bargarh             | Odisha           |
| 34  | Komal Amol Wahurwagh          | Akola               | Maharashtra      |
| 35  | Anil Nayak                    | Bhubaneswar         | Odisha           |
| 36  | Ajaiz Ahmad Ganie             | Kulgam              | Jammu and Kashmi |
| 37  | Hiteshkumar Govindbhai Parmar | Ahemdabad           | Gujarat          |
| 38  | Nitin Kumar                   | Bilaspur            | Himachal         |
| 39  | Abhishek Kumar                | Vikeshpury          | Delhi            |
| 40  | Rutuja Sudhakar Badhe         | Akola               | Maharashtra      |







| Date                                  | Time                  | Event/Classes                                                                                           | Name of Expert                                                                                                     |
|---------------------------------------|-----------------------|---------------------------------------------------------------------------------------------------------|--------------------------------------------------------------------------------------------------------------------|
| 8 <sup>th</sup> June                  | 7:00 To 8:00 AM       | Informative &<br>Practical Session-<br>Zumba                                                            | Ms. Kanchan Wagh<br>Aerobics & Zumba Instruc