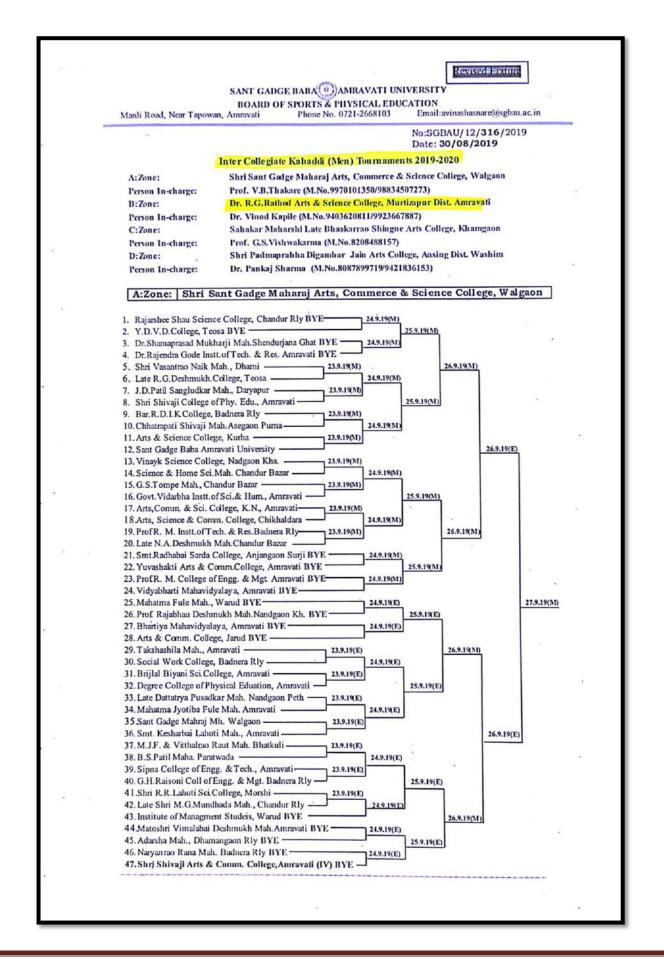

|
|             | ( <b>Dr.Avinash Asanare</b> )<br>Director,<br>Sports Physical Education,<br>Sant Gadge Baba Amravati University                                                                                                                                                                                                                                |
|             | Copy to:<br>1) Dr. D.V.Phadnis, Degree College of Physical Education, Amravati<br>2) The Principal, Degree College of Physical Education, Amravati<br>3) The Finance & Accounts Officer, Sant Gadge Baba Amravati University.                                                                                                                  |





### INSTRUCTIONS

M: Morning Session will start at 7.30 a.m.

E: Evening session will start at 3.00 p.m.

- Players have to produce their identity cards duly signed by the Principal & Eligibility form along with attested copy of SSC & HSSC Board certificate, in case of players in PG must also submit their final years' mark sheet and certificate of degree course, otherwise they will not be allowed to participate in the tournament.
- 02. As Per AIU Rules "Age limit of the students shall be minimum 17 years and maximum upto 25 years. For other eligibility rules please visit university website.
- e3. The tournament will be conducted as per the latest rules of AMATEUR KABADDI FEDERATION OF INDIA as adopted by AIU.
- 04. The participating players of every team must be below 85 kgs. as per th