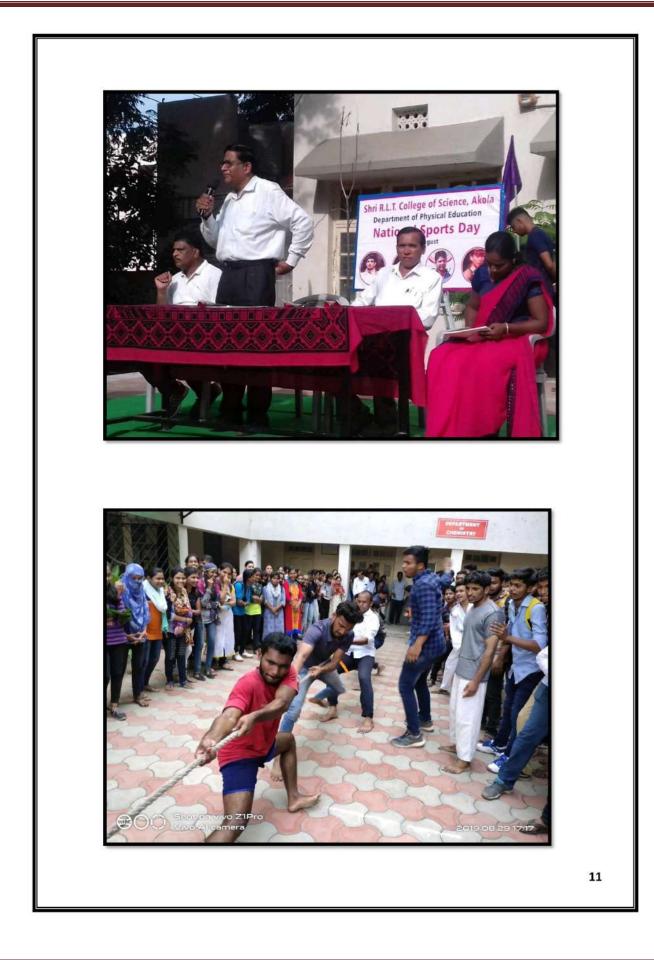

#### **National Sports Day**

National Sports Day was celebrated on 29<sup>th</sup> August 2017. Students were participated in Chess, Badminton, Table Tennis, Skipping Rope & Suryanamaskar events. Friendly matches of Tug of War were decently organised. Aim of this National Sports Day was to motivated students in Sports Activities.

# National Sports Day 29<sup>th</sup> August 2017

| Sr. | Event               | Name                   | Class    | Place                   |  |
|-----|---------------------|------------------------|----------|-------------------------|--|
| 28  |                     | Ms. Damini Sanghai     | B.Sc.I   |                         |  |
| 29  |                     | Ms. Pooja Muley        | B.Sc.II  | First                   |  |
| 30  |                     | Ms. Pranali Manwar     | B.Sc.I   | Position                |  |
| 31  |                     | Ms. Sonali Kulate      | B.Sc.I   |                         |  |
| 32  |                     | Ms. Mayuri Tikhode     | B.Sc.II  | Total Wt.               |  |
| 33  | Tug of Mor          | Ms. Anjali Sardar      | B.Sc.II  | 329Kg                   |  |
| 34  | Tug of War<br>Women | Ms. Ashwini Shinde     | B.Sc.I   |                         |  |
| 35  | women               | Ms.Ruchita Kakade      | B.Sc.I   | Casard                  |  |
| 36  |                     | Ms.Bhagyshree Sawarkar | B.Sc. I  | Second                  |  |
| 37  |                     | Ms.Supriya Kshirsagar  | B.Sc. I  | Position                |  |
| 38  |                     | Ms.Ritu Vishwakarma    | B.Sc.II  | Total Wt.<br>346 Kg     |  |
| 39  |                     | Ms. Kalyani Sangade    | B.Sc. I  |                         |  |
| 40  |                     | Ms. Priya Karale       | B.Sc.II  | 340 Ng                  |  |
| 41  |                     | Mr. Vishal Rindhe      | B.Sc.III | <b>F</b> <sup>1</sup> ! |  |
| 42  |                     | Mr. Abhijit Gondchawar | B.Sc.III | First                   |  |
| 43  |                     | Mr. Akshay Nikhade     | B.Sc.III | Position                |  |
| 44  |                     | Mr. Sachin Kothale     | B.Sc.III | Total Wt.               |  |
| 45  |                     | Mr. Mohan Unhale       | B.Sc.III | 355 Kg                  |  |
| 46  | Tug of War          | Mr. Bhagwan Pawar      | B.Sc.III | 555 Kg                  |  |
| 47  | Men                 | Mr. Tushar Gite        | B.Sc.II  |                         |  |
| 48  |                     | Mr. Rishikesh Dewar    | B.Sc.II  | Second                  |  |
| 49  |                     | Mr. Sahil Tadas        | B.Sc.I   | Position                |  |
| 50  |                     | Mr. Shyam Murtadkar    | B.Sc.II  | Total Wt.               |  |
| 51  |                     | Mr. Vishal Mahnik      | B.Sc.II  | 359 Kg                  |  |
| 52  |                     | Mr. Surajkumar Sharma  | B.Sc.II  | 37 600                  |  |