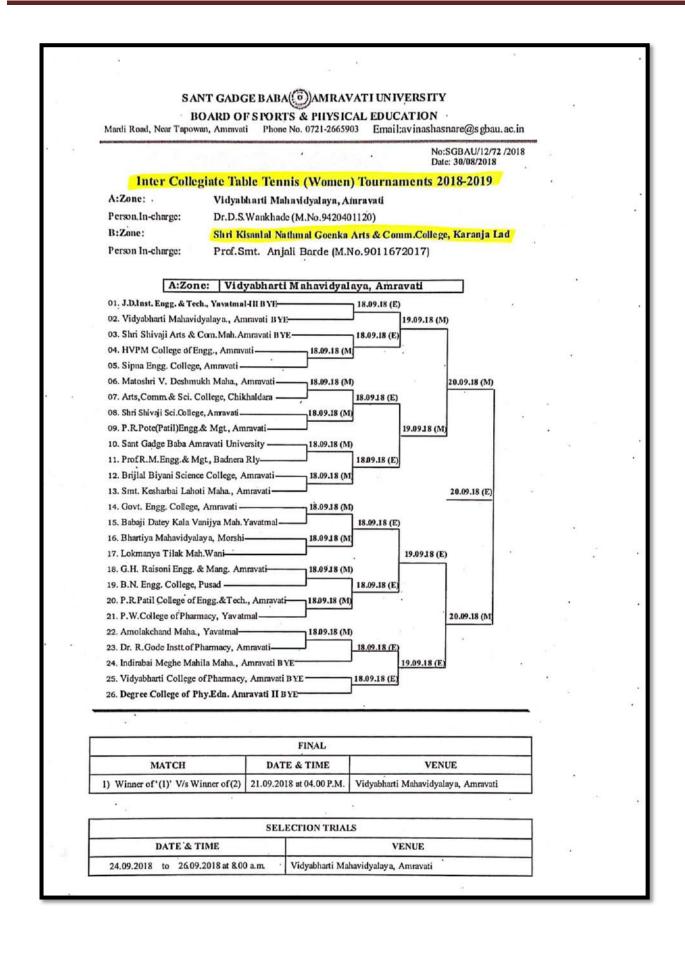

|                                                   |               |    | 8  |
|    |    |    |   |                  |                                                                                                                                                                                                                                                                                                                                    |                                                   |               |    | 83 |









|              | **                                                                                                                                                                                                                                                                                                                                                                                                                                                                                                                                                                                                               |       |
|--------------|----------------------------------------------------------------------------------------------------------------------------------------------------------------