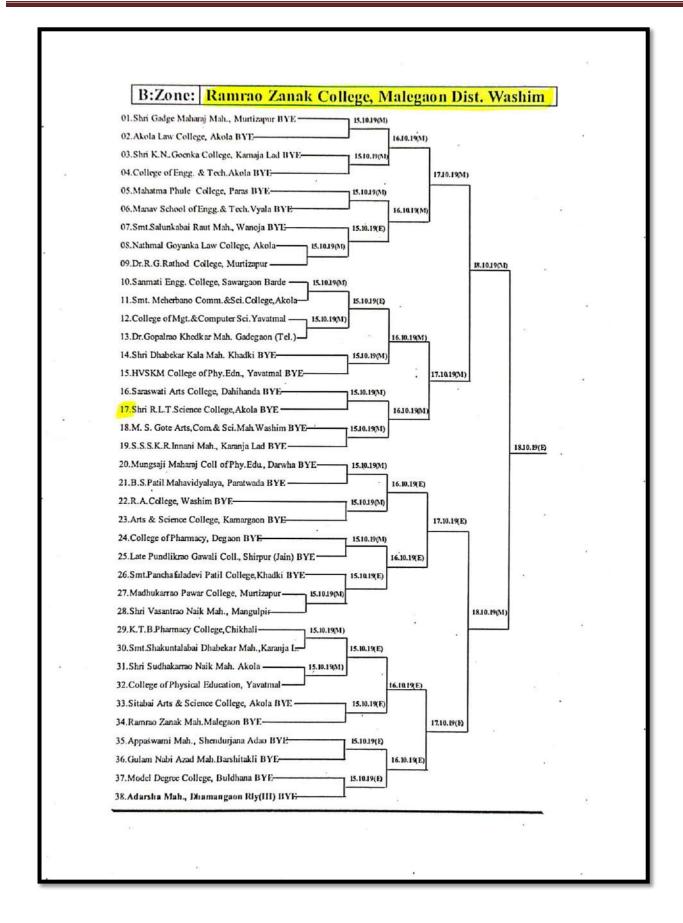

# **Sports Activities/Events**

#### 2017-18

**Report of Sports & Cultural Events/Competitions along with Photographs** 

### Shri R. L. T. College of Science, Akola Department of Physical Education

#### **Degree College**

Report of Session 2017-2018

Teams Participated in Inter Collegiate Tournaments & Selection Trials. The following students participated in following events.

| Sr. | Name of Students    | Class   | Sports &                  |
|-----|---------------------|---------|---------------------------|
| No. |                     |         | Youth Festival            |
| 1   | Nilkhan Nikhil S.   |         | Chess                     |
| 2   | Janjal Vishal R.    |         | Cross Country             |
| 3   | Dofe Partik G.      |         | Taekwondo                 |
| 4   | Somwanshi Jay M     |         | Taekwondo                 |
| 5   | Potey Ruchiket A.   |         | Judo, Wt. & Power Lifting |
| 6   | Telgote Dipankar R. |         | Judo                      |
| 7   | Mehare Akash R.     |         | Volleyball, Kabaddi       |
| 8   | Sawale Ankit R.     |         | Volleyball                |
| 9   | Mawale Mangalkumar  |         | Volleyball, Kabaddi       |
| 10  | Talokar Rushikesh S |         | Volleyball, Kabaddi       |
| 11  | Dhore Rushikesh P.  |         | Volleyball, Kabaddi       |
| 12  | Mahalle Nana P.     | D.Co.l  | Volleyball                |
| 13  | Wankhade Shumbham   | B.Sc.I  | Volleyball                |
| 14  | Ingle Shivam G.     |         | Volleyball                |
| 15  | Nikole Akshay R.    |         | Volleyball                |
| 16  | Vilhekar Pritesh D. |         | Volleyball                |
| 17  | Dahibhate Shayam S. |         | Athletics                 |
| 18  | Gawande Mahesh G.   |         | Kabaddi                   |
| 19  | Dange Rohit G.      |         | Badminton                 |
| 20  | Dharmode Pawan D.   |         | Badminton                 |
| 21  | Pujara Harsh C.     |         | Badminton                 |
| 22  | Pawar Anjali V.     |         | Badminton                 |
| 23  | More Nikita B.      |         | Badminton                 |
| 24  | Sanghai Damini D.   |         | Badminton                 |
| 25  | Sulkar Vaibhav V.   |         | Chess                     |
| 26  | Kakade Akash R.     |         | Cross Country             |
| 27  | Joshi Hitesh V.     |         | Taekwondo                 |
| 28  | Ingle Pranil S.     |         | Taekwondo                 |
| 29  | Murtadkar Shyam S.  | D.C. II | Judo, Kabaddi             |
| 30  | Mhasaye Abhijit S   | B.Sc.II | Judo, Kabaddi, Wrestling  |
| 31  | Khandare Kunal S.   |         | Judo, Wrestling           |
| 32  | Gite Tushar H       |         | Judo                      |
| 33  | Deshmukh Prajkta V. |         | Judo                      |
| 34  | Kalalkar Priya S.   |         | Judo, Wrestling           |