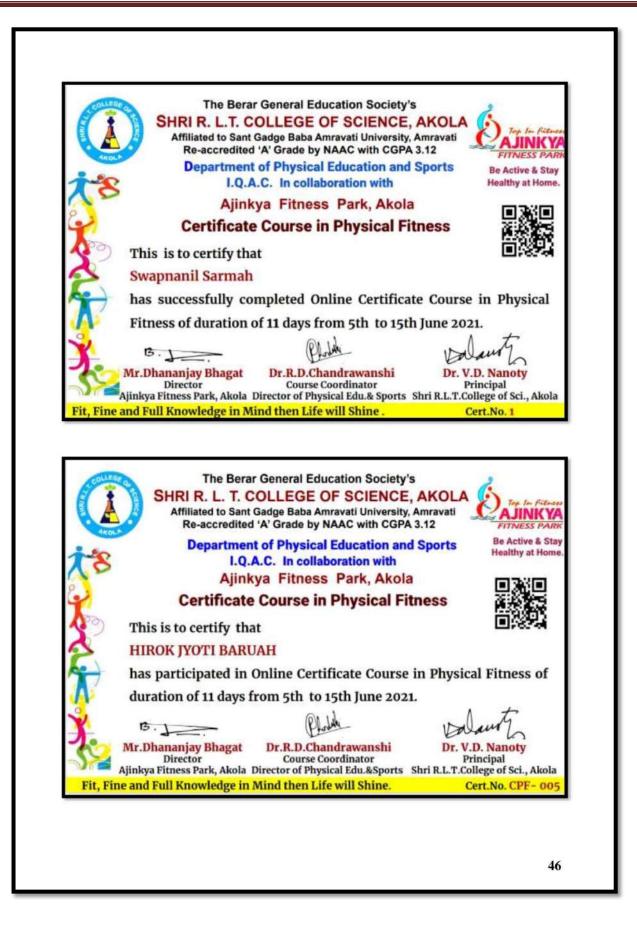

nwar                | Saharanpur        | Uttar Pradesh    |
| 690      | Dr. Shashi Shekhar Misra    | Lucknow           | Uttar Pradesh    |
| 693      | Shweta Chaudhary            | Dadri             | Uttar Pradesh    |
| 701      | Alok Panwar                 | Saharanpur        | Uttar Pradesh    |
| 702      | Yogesh Bodh                 | Meerut            | Utter Pradesh    |
| 703      | Amrita Yadav                | Dehardun          | Uttarakhand      |
| 705      | Chadraraj Das               | Paschim Medinipur | West Bengal      |
| 708      | Dr. Sanjoy MItra            | Santipur.Nadia    | West Bengal      |
| 709      | DR. Subrata Biswas          | North 24 Parganas | West Bengal      |
| 712      | Subhadip Sarkar             | Durgapur          | West Bengal      |







































The Berar General Education Society's Shri R. L. T. College of Science, Akola Department of Physical Education and Sports &I.Q.A.C.in Collaboration with Ajinkya Fitness Park, Akola Online Certificate Course in Physical Fitness Dt. 5<sup>th</sup> to 15<sup>th</sup> June 2021



#### Date: 5th June 2021

#### **Opening Ceremony**

On the occasion of World Environment Day 2021,Opening Ceremony was organised as per schedule. Dr. V.D. Nanoty, Principal, Shri R.L.T. College of Science, Akola Chairpeson of today's programme. Dr. R.D. Chandrawanshi, Course Coordinatior, Dr. R.L. Rahatgaonkar, IQAC Coordinatior, Mr. Dhananjay Bhagat, Director, Ajinkya Fitness Park, Akola, Resource Persons, Dr. K.R. Lathi and Participants were joined in this online event. This p