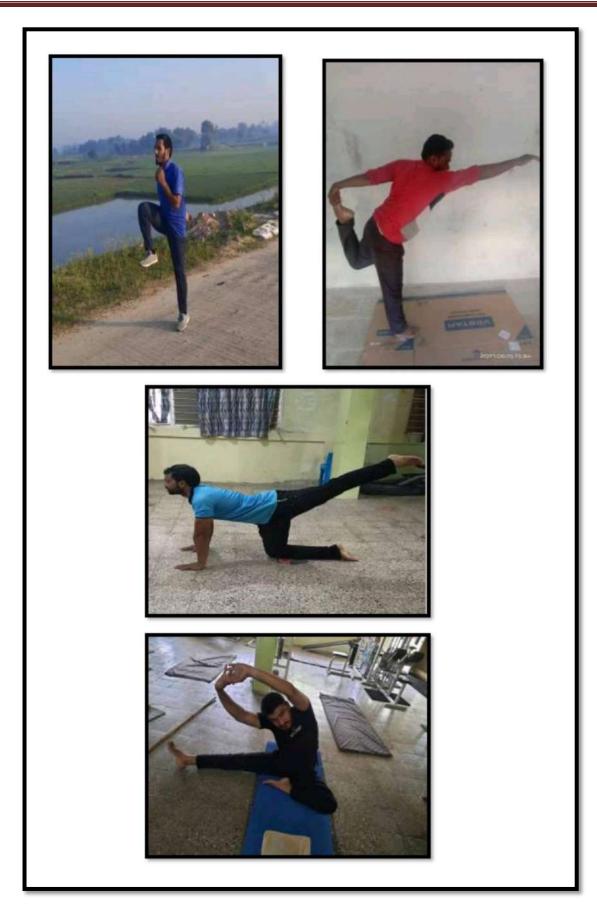

### **International Yoga Day**

International Yoga day was celebrated on 21st June 2017. All students and staff members attended this programme.