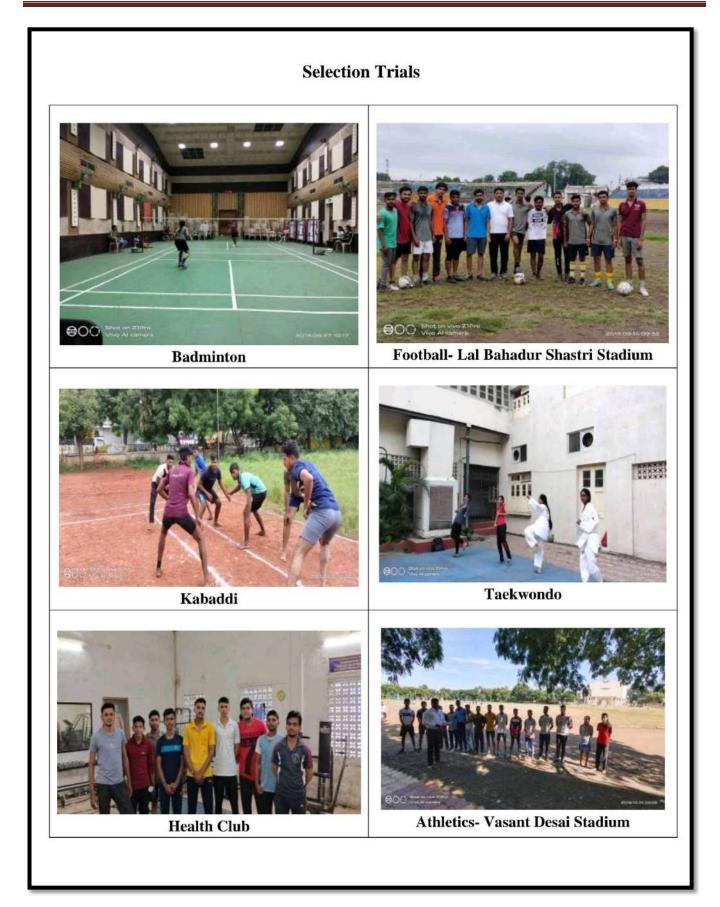

# **Sports Activities/Events**

#### 2017-18

**Report of Sports & Cultural Events/Competitions along with Photographs** 

#### **Degree College**

Report of Session 2017-2018

Teams Participated in Inter Collegiate Tournaments & Selection Trials. The following students participated in following events.

| Sr. | Name of Students    | Class   | Sports &                  |
|-----|---------------------|---------|---------------------------|
| No. |                     |         | Youth Festival            |
| 1   | Nilkhan Nikhil S.   |         | Chess                     |
| 2   | Janjal Vishal R.    |         | Cross Country             |
| 3   | Dofe Partik G.      |         | Taekwondo                 |
| 4   | Somwanshi Jay M     |         | Taekwondo                 |
| 5   | Potey Ruchiket A.   |         | Judo, Wt. & Power Lifting |
| 6   | Telgote Dipankar R. |         | Judo                      |
| 7   | Mehare Akash R.     |         | Volleyball, Kabaddi       |
| 8   | Sawale Ankit R.     |         | Volleyball                |
| 9   | Mawale Mangalkumar  |         | Volleyball, Kabaddi       |
| 10  | Talokar Rushikesh S |         | Volleyball, Kabaddi       |
| 11  | Dhore Rushikesh P.  |         | Volleyball, Kabaddi       |
| 12  | Mahalle Nana P.     | D.Co.l  | Volleyball                |
| 13  | Wankhade Shumbham   | B.Sc.I  | Volleyball                |
| 14  | Ingle Shivam G.     |         | Volleyball                |
| 15  | Nikole Akshay R.    |         | Volleyball                |
| 16  | Vilhekar Pritesh D. |         | Volleyball                |
| 17  | Dahibhate Shayam S. |         | Athletics                 |
| 18  | Gawande Mahesh G.   |         | Kabaddi                   |
| 19  | Dange Rohit G.      |         | Badminton                 |
| 20  | Dharmode Pawan D.   |         | Badminton                 |
| 21  | Pujara Harsh C.     |         | Badminton                 |
| 22  | Pawar Anjali V.     |         | Badminton                 |
| 23  | More Nikita B.      |         | Badminton                 |
| 24  | Sanghai Damini D.   |         | Badminton                 |
| 25  | Sulkar Vaibhav V.   |         | Chess                     |
| 26  | Kakade Akash R.     |         | Cross Country             |
| 27  | Joshi Hitesh V.     |         | Taekwondo                 |
| 28  | Ingle Pranil S.     |         | Taekwondo                 |
| 29  | Murtadkar Shyam S.  | D.C. II | Judo, Kabaddi             |
| 30  | Mhasaye Abhijit S   | B.Sc.II | Judo, Kabaddi, Wrestling  |
| 31  | Khandare Kunal S.   |         | Judo, Wrestling           |
| 32  | Gite Tushar H       |         | Judo                      |
| 33  | Deshmukh Prajkta V. |         | Judo                      |
| 34  | Kalalkar Priya S.   |         | Judo, Wrestling           |