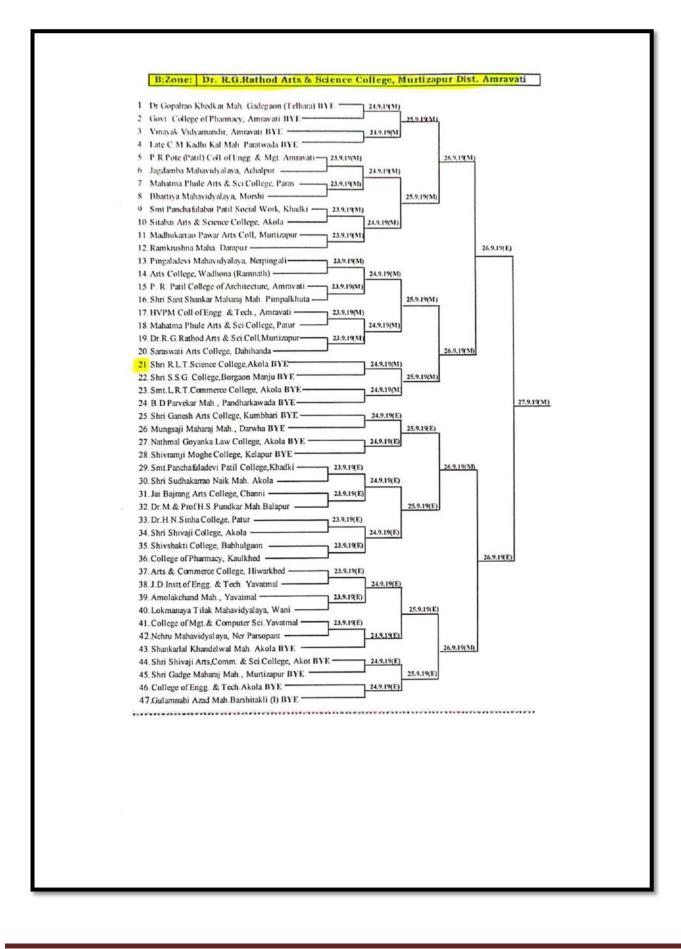

|
|             | ( <b>Dr.Avinash Asanare</b> )<br>Director,<br>Sports Physical Education,<br>Sant Gadge Baba Amravati University                                                                                                                                                                                                                                |
|             | Copy to:<br>1) Dr. D.V.Phadnis, Degree College of Physical Education, Amravati<br>2) The Principal, Degree College of Physical Education, Amravati<br>3) The Finance & Accounts Officer, Sant Gadge Baba Amravati University.                                                                                                                  |





### INSTRUCTIONS

M: Morning Session will start at 7.30 a.m.

E: Evening session will start at 3.00 p.m.

- Players have to produce their identity cards duly signed by the Principal & Eligibility form along with attested copy of SSC & HSSC Board certificate, in case of players in PG must also submit their final years' mark sheet and certificate of degree course, otherwise they will not be allowed to participate in the tournament.
- 02. As Per AIU Rules "Age limit of the students shall be minimum 17 years and maximum upto 25 years. For other eligibility rules please visit university website.
- e3. The tournament will be conducted as per the latest rules of AMATEUR KABADDI FEDERATION OF INDIA as adopted by AIU.
- 04. The participating players of every team must be below 85 kgs. as per the