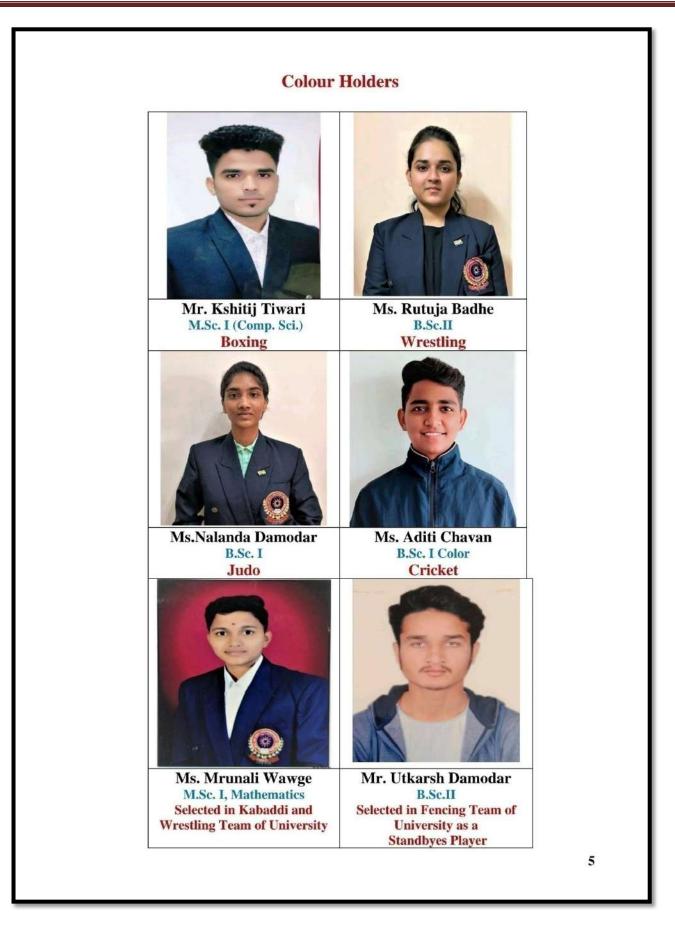

| Sr. | Name                   | Class     | Achievement                                                                        |
|-----|------------------------|-----------|------------------------------------------------------------------------------------|
| 1   | Miss. Tejal Nerkar     | B.Sc. III | Colour Coat in Badminton                                                           |
|     |                        |           | Participated in West Zone Inter University                                         |
|     |                        |           | Tournament held at North Maharashtra                                               |
|     |                        |           | University, Jalgaon from 19.12.2017 to                                             |
|     |                        |           | 23.12.2017.                                                                        |
| 2   | Miss. Nikita           | B.Sc. III | Colour Coat in Judo                                                                |
|     | Ambuskar               |           | (63 Kg. & 78 Kg. above Open Weight                                                 |
|     |                        |           | Category)                                                                          |
|     |                        |           | Participated in All India Inter University<br>Tournament held at Tilak Maharashtra |
|     |                        |           | Tournament held at Tilak Maharashtra<br>Vidyapeeth, Pune from 05.11.2017 to        |
|     |                        |           | 07.11.2017.                                                                        |
|     |                        |           | Colour Coat in Wrestling                                                           |
|     |                        |           | (62 Kg. Wt. Category)                                                              |
|     |                        |           | Participating in All India Inter University                                        |
|     |                        |           | Tournament held at Maharshi Dayanand                                               |
|     |                        |           | University, Rohtak from 03.11.2017 to                                              |
|     |                        |           | 05.11.2017.                                                                        |
| 3   | Miss. Godavari Raut    | B.Sc. II  | Colour Coat in Wrestling                                                           |
|     |                        |           | (55 Kg. Wt. Category)                                                              |
|     |                        |           | Participating in All India Inter University                                        |
|     |                        |           | Tournament held at Maharshi Dayanand                                               |
|     |                        |           | University, Rohtak from 03.11.2017 to                                              |
| 4   | Miss. Shivani Jadhao   | B.Sc. II  | 05.11.2017.                                                                        |
| 4   | Miss. Silivani Jadilao | D.SC. II  | Colour Coat in Wrestling<br>(57Kg. Wt. Category)                                   |
|     |                        |           | Participating in All India Inter University                                        |
|     |                        |           | Tournament held at Maharshi Dayanand                                               |
|     |                        |           | University, Rohtak from 03.11.2017 to                                              |
|     |                        |           | 05.11.2017.                                                                        |
| 5   | Miss. Priya Kalalkar   | B.Sc. II  | Colour Coat in Wrestling                                                           |
|     |                        |           | (50Kg. Wt. Category)                                                               |
|     |                        |           | Participating in All India Inter University                                        |
|     |                        |           | Tournament held at Maharshi Dayanand                                               |
|     |                        |           | University, Rohtak from 03.11.2017 to                                              |
| 6   | Mr. Vaibhay Karale     | B.Sc.II   | 05.11.2017.<br>Colour Cost in Power Lifting                                        |
| O   | wii. vaioliav Karale   | D.SC.II   | Colour Coat in Power Lifting<br>(83 Kg. Wt. Category)                              |
|     |                        |           | All India Inter University Tournament is                                           |
|     |                        |           | scheduled to be held at Panjab University,                                         |
|     |                        |           | Chandigarh from 08.02.2018 to 11.02.2018.                                          |
| 7   | Mr. Ruchiket Pote      | B.Sc.I    | Colour Coat in Power Lifting                                                       |
|     |                        |           | (120 Kg. above Wt. Category)                                                       |
|     |                        |           | All India Inter University Tournament is                                           |
|     |                        |           | scheduled to be held at Panjab University,                                         |
|     |                        |           | Chandigarh from 08.02.2018 to 11.02.2018.                                          |

### Achievements of Students

| Sr. | Name                 | Class     | Achievement                                   |  |
|-----|----------------------|-----------|-----------------------------------------------|--|
| 8   | Ms. Karika Gawai     | B.Sc. III | Bronze Medal in Wrestling in Inter            |  |
|     |                      |           | Collegiate Wrestling Tournament held at       |  |
|     |                      |           | Smt. R. S. College, Ajangaon Surji            |  |
| 9   | Mr. Dipankar Telgote | B.Sc.I    | Bronze Medal in Judo in Inter Collegiate      |  |
|     |                      |           | Judo Tournament held at D.C.P.E., Amravati    |  |
|     |                      |           | HVPM                                          |  |
| 10  | Ms. Prajakta         | B.Sc.II   | Bronze Medal in Judo in Inter Collegiate      |  |
|     | Deshmukh             |           | Judo Tournament held at D.C.P.E., Amravati    |  |
|     |                      |           | НУРМ                                          |  |
| 11  | Mr. Pratik Dofe      | B.Sc.I    | Bronze Medal in Taekwondo in Inter            |  |
|     |                      |           | Collegiate Taekwondo Tournament held at       |  |
|     |                      |           | Dr. B.R. Ambedkar College, Amt.               |  |
| 12  | Mr. Vaibhav Sulkar   | B.Sc.II   | Selected for University Chess Selection Trial |  |
|     |                      |           | from Inter Collegiate Chess Zone              |  |
|     |                      |           | Tournament held at S.S.G.M.C. Shegaon.        |  |
| 13  | Ms. Nikita Ambuskar  | B.Sc.III  | First Time in College and Akola History our   |  |
|     | Ms. Godavai Raut     | B.Sc.II   | College won Wrestling Women                   |  |
|     | Ms. Shivani Jadhao   | B.Sc.II   | Championship 2017-2018 of Sant Gadge          |  |
|     | Ms. Priya Kalalkar   | B.Sc.II   | Baba Amravati University, Amravati and Four   |  |
|     | Ms. Karika Gawai     | B.Sc.III  | wrestlers awarded Colour Coat at one time     |  |
|     |                      |           | in Wrestling                                  |  |
| 14  | Ms. Tejal Nerkar     | B.Sc.III  | Badminton Women Team is Runner up Team        |  |
|     | Ms. Anjali Pawar     | B.Sc.I    | in 'B' Zone Inter Collegiate Badminton        |  |
|     | Ms. Nikita More      | B.Sc.I    | Tournament of S.G.B. Amravati University,     |  |
|     | Ms. Damini Sanghai   | B.Sc.I    | Amravati                                      |  |