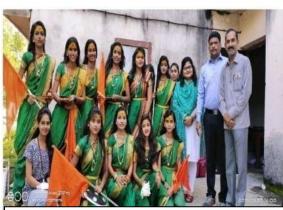

### **International Yoga Day**

International Yoga day was celebrated on 21st June 2017. All students and staff members attended this programme.