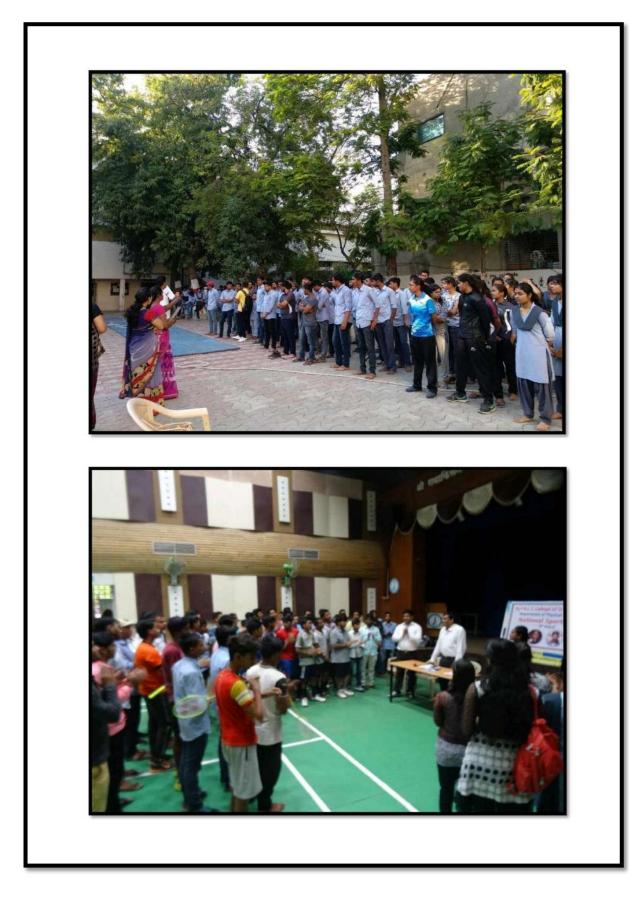

#### **National Sports Day**

National Sports Day was celebrated on 29<sup>th</sup> August 2017. Students were participated in Chess, Badminton, Table Tennis, Skipping Rope & Suryanamaskar events. Friendly matches of Tug of War were decently organised. Aim of this National Sports Day was to motivated students in Sports Activities.

# National Sports Day

29th August 2017

श्री रा.ल.तो. विज्ञान महाविद्यालय, अकोला शारीरिक शिक्षण विभाग (कनिष्ठ व वरिष्ठ) २९ ऑगस्ट राष्ट्रीय क्रीडा दिना निमित्त महाविद्यालयीन क्रीडा सप्ताह दिनांक : २२ ते २९ ऑगस्ट २०१७

# Sports Week – 22<sup>nd</sup> to 29<sup>th</sup> August 2017