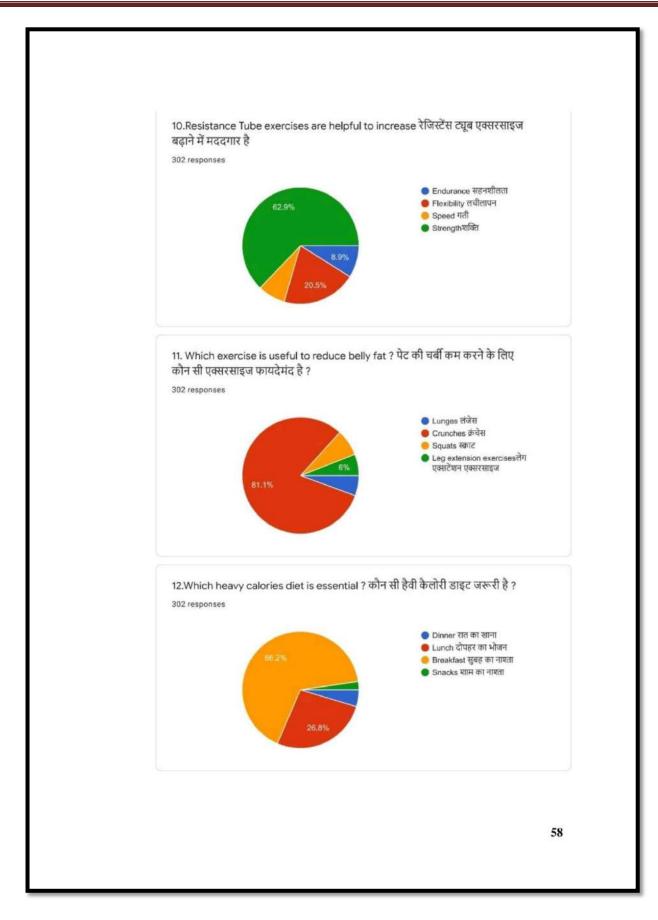

haranpur        | Uttar Pradesh    |
| 690      | Dr. Shashi Shekhar Misra    | Lucknow           | Uttar Pradesh    |
| 693      | Shweta Chaudhary            | Dadri             | Uttar Pradesh    |
| 701      | Alok Panwar                 | Saharanpur        | Uttar Pradesh    |
| 702      | Yogesh Bodh                 | Meerut            | Utter Pradesh    |
| 703      | Amrita Yadav                | Dehardun          | Uttarakhand      |
| 705      | Chadraraj Das               | Paschim Medinipur | West Bengal      |
| 708      | Dr. Sanjoy MItra            | Santipur.Nadia    | West Bengal      |
| 709      | DR. Subrata Biswas          | North 24 Parganas | West Bengal      |
| 712      | Subhadip Sarkar             | Durgapur          | West Bengal      |







































The Berar General Education Society's Shri R. L. T. College of Science, Akola Department of Physical Education and Sports &I.Q.A.C.in Collaboration with Ajinkya Fitness Park, Akola Online Certificate Course in Physical Fitness Dt. 5<sup>th</sup> to 15<sup>th</sup> June 2021



#### Date: 5th June 2021

#### **Opening Ceremony**

On the occasion of World Environment Day 2021,Opening Ceremony was organised as per schedule. Dr. V.D. Nanoty, Principal, Shri R.L.T. College of Science, Akola Chairpeson of today's programme. Dr. R.D. Chandrawanshi, Course Coordinatior, Dr. R.L. Rahatgaonkar, IQAC Coordinatior, Mr. Dhananjay Bhagat, Director, Ajinkya Fitness Park, Akola, Resource Persons, Dr. K.R. Lathi and Participants were joined in this online event. This programme was streamed on