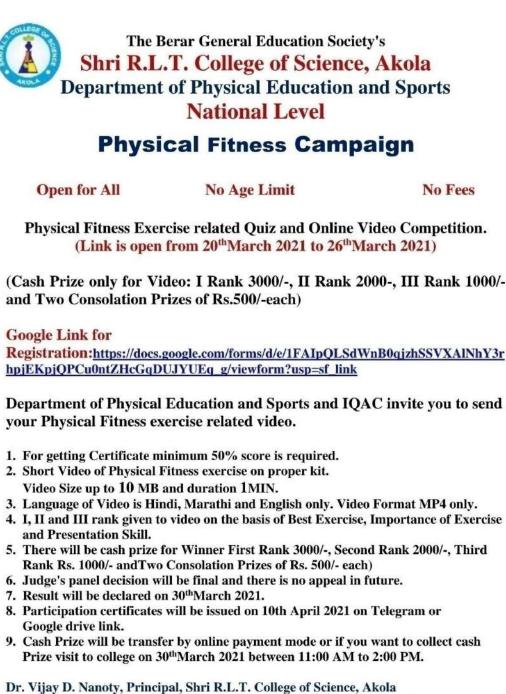

on (Physical Fitness Exercises) Result

| Rank | Name of Participants | Institute                                            | Place | Prize<br>Amount |
|------|----------------------|------------------------------------------------------|-------|-----------------|
| I    | Mr. Maly Dhara       | Pharmaceutical<br>Science and<br>Research University | Delhi | 1000/-          |
| II   | Mr. Abhijeet Sayre   | Shri R.L.T. College<br>of Science, Akola             | Akola | 700/-           |
| Ш    | Ms. Mrunali Wawge    | Shri R.L.T. College<br>of Science, Akola             | Akola | 500/-           |



1. MalayDhara Delhi



4. Shubham Mhatarmare Maharashtra



2. Abhijit Sayre Akola, Maharashtra



5. Noor Khan Kanpur UP



3. Mrunali Wawge Akola Maharashtra



6 . Anuja Ingle Maharashtra



Dr. Rajesh D. Chandrawanshi, Director of Physical Education and Sports, Mob.No.8788868145

Dr. Rajendra L. Rahatgaonkar, IQAC, Coordinator

Dr. Kanchan R. Lathi, Physical Education Teacher

### List of Participants

| Sr. | Full Name                     | City                | State            |
|-----|-------------------------------|---------------------|------------------|
| 1   | Dr. Rajesh D. Chandrawanshi   | Akola               | Maharashtra      |
| 2   | Dr K R Lathi                  | Akola               | Maharashtra      |
| 3   | Shweta Singh                  | Varanasi            | UP               |
| 4   | Kamlesh Tewari                | Haldwani            | Uttarakhand      |
| 5   | Srushti Gajanan Murhe         | Akola               | Maharashtra      |
| 6   | Shabdas