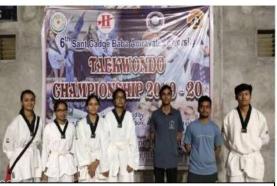

### Achievements of Students

| Sr. | Name                 | Class     | Achievement                                   |  |
|-----|----------------------|-----------|-----------------------------------------------|--|
| 8   | Ms. Karika Gawai     | B.Sc. III | Bronze Medal in Wrestling in Inter            |  |
|     |                      |           | Collegiate Wrestling Tournament held at       |  |
|     |                      |           | Smt. R. S. College, Ajangaon Surji            |  |
| 9   | Mr. Dipankar Telgote | B.Sc.I    | Bronze Medal in Judo in Inter Collegiate      |  |
|     |                      |           | Judo Tournament held at D.C.P.E., Amravati    |  |
|     |                      |           | HVPM                                          |  |
| 10  | Ms. Prajakta         | B.Sc.II   | Bronze Medal in Judo in Inter Collegiate      |  |
|     | Deshmukh             |           | Judo Tournament held at D.C.P.E., Amravati    |  |
|     |                      |           | НУРМ                                          |  |
| 11  | Mr. Pratik Dofe      | B.Sc.I    | Bronze Medal in Taekwondo in Inter            |  |
|     |                      |           | Collegiate Taekwondo Tournament held at       |  |
|     |                      |           | Dr. B.R. Ambedkar College, Amt.               |  |
| 12  | Mr. Vaibhav Sulkar   | B.Sc.II   | Selected for University Chess Selection Trial |  |
|     |                      |           | from Inter Collegiate Chess Zone              |  |
|     |                      |           | Tournament held at S.S.G.M.C. Shegaon.        |  |
| 13  | Ms. Nikita Ambuskar  | B.Sc.III  | First Time in College and Akola History our   |  |
|     | Ms. Godavai Raut     | B.Sc.II   | College won Wrestling Women                   |  |
|     | Ms. Shivani Jadhao   | B.Sc.II   | Championship 2017-2018 of Sant Gadge          |  |
|     | Ms. Priya Kalalkar   | B.Sc.II   | Baba Amravati University, Amravati and Four   |  |
|     | Ms. Karika Gawai     | B.Sc.III  | wrestlers awarded Colour Coat at one time     |  |
|     |                      |           | in Wrestling                                  |  |
| 14  | Ms. Tejal Nerkar     | B.Sc.III  | Badminton Women Team is Runner up Team        |  |
|     | Ms. Anjali Pawar     | B.Sc.I    | in 'B' Zone Inter Collegiate Badminton        |  |
|     | Ms. Nikita More      | B.Sc.I    | Tournament of S.G.B. Amravati University,     |  |
|     | Ms. Damini Sanghai   | B.Sc.I    | Amravati                                      |  |