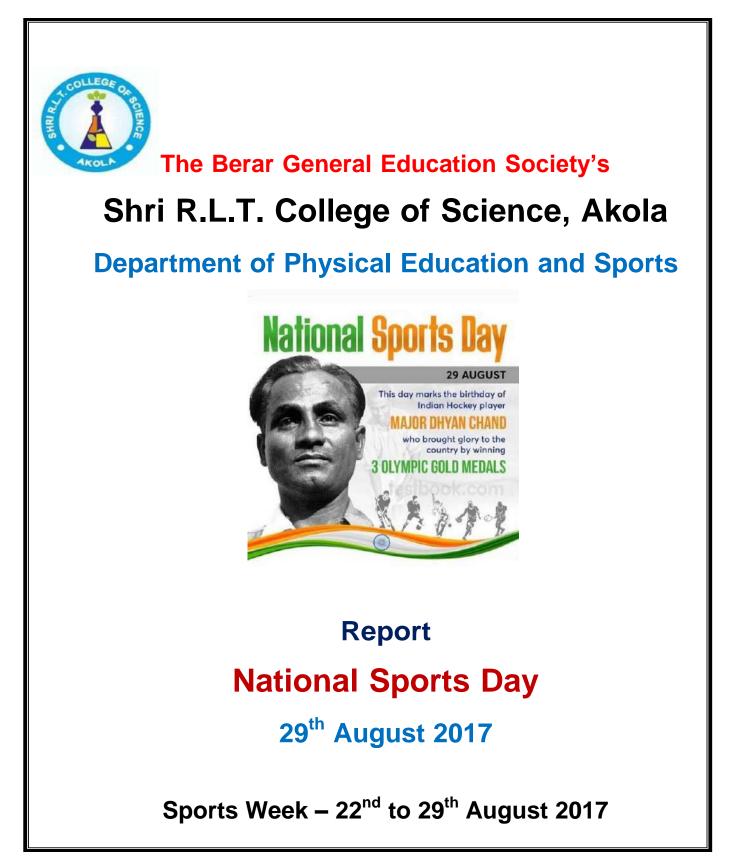

#### **National Sports Day**

National Sports Day was celebrated on 29<sup>th</sup> August 2017. Students were participated in Chess, Badminton, Table Tennis, Skipping Rope & Suryanamaskar events. Friendly matches of Tug of War were decently organised. Aim of this National Sports Day was to motivated students in Sports Activities.

# National Sports Day

29th August 2017

श्री रा.ल.तो. विज्ञान महाविद्यालय, अकोला शारीरिक शिक्षण विभाग (कनिष्ठ व वरिष्ठ) २९ ऑगस्ट राष्ट्रीय क्रीडा दिना निमित्त महाविद्यालयीन क्रीडा सप्ताह दिनांक : २२ ते २९ ऑगस्ट २०१७

# National Sports Day 2017

# Sports Week – 22<sup>nd</sup> to 29<sup>th</sup> August 2017