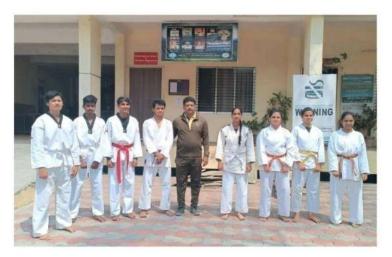

### **Extension Work - Physical Fitness Training Classes (Best Practice)**

Member

Physical fitness training Classes and Police, Army, Air force, Navy, BSF, CRPF, CISF, BSF etc. these Job's related physical fitness training classes successfully conducted at Vasant Desai Stadium, Akola in morning session. 45 Male and Female Students or Job Seekers are taking benefit of this physical fitness training classes in free of cost. At the time of this classes so many other student, job seekers, male & female also taking suggestions about fitness and proper fitness schedule of exercises and diet. This activity fully devoted for social work and social responsibility.

#### **Extension Work - Physical Fitness Training Classes (Best Practice)**

Physical fitness training Classes and Police, Army, Air force, Navy, BSF, CRPF, CISF, BSF etc. these Job's related physical fitness training classes successfully conducted at Vasant Desai Stadium, Akola in morning session. 45 Male and Female Students or Job Seekers are taking benefit of this physical fitness training classes in free of cost. At the time of this classes so many other student, job seekers, male & female also taking suggestions about fitness and proper fitness schedule of exercises and diet. This activity fully devoted for social work and social responsibility.