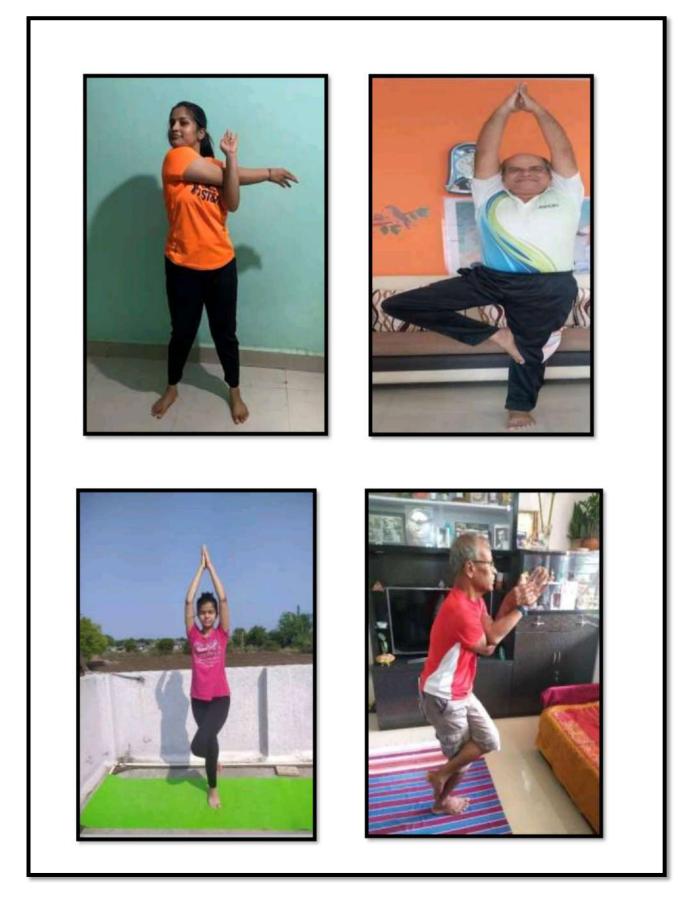

### **International Yoga Day**

International Yoga day was celebrated on 21st June 2017. All students and staff members attended this programme.