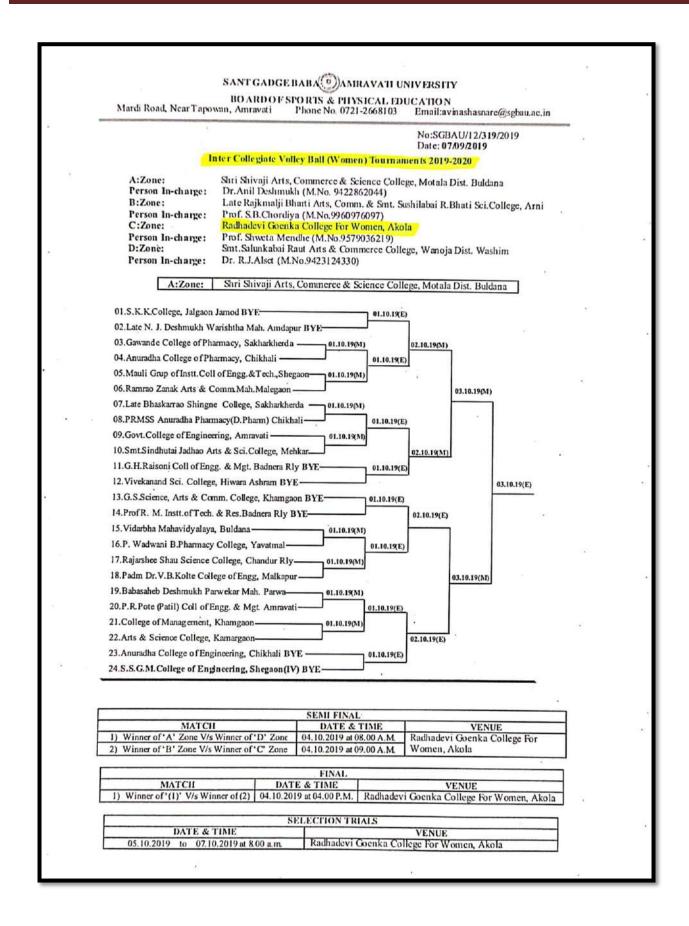

# **Sports Activities/Events**

#### 2017-18

**Report of Sports & Cultural Events/Competitions along with Photographs** 

### Shri R. L. T. College of Science, Akola Department of Physical Education

#### **Degree College**

Report of Session 2017-2018

Teams Participated in Inter Collegiate Tournaments & Selection Trials. The following students participated in following events.

| Sr. | Name of Students    | Class   | Sports &                  |
|-----|---------------------|---------|---------------------------|
| No. |                     |         | Youth Festival            |
| 1   | Nilkhan Nikhil S.   |         | Chess                     |
| 2   | Janjal Vishal R.    |         | Cross Country             |
| 3   | Dofe Partik G.      |         | Taekwondo                 |
| 4   | Somwanshi Jay M     |         | Taekwondo                 |
| 5   | Potey Ruchiket A.   |         | Judo, Wt. & Power Lifting |
| 6   | Telgote Dipankar R. |         | Judo                      |
| 7   | Mehare Akash R.     |         | Volleyball, Kabaddi       |
| 8   | Sawale Ankit R.     |         | Volleyball                |
| 9   | Mawale Mangalkumar  |         | Volleyball, Kabaddi       |
| 10  | Talokar Rushikesh S |         | Volleyball, Kabaddi       |
| 11  | Dhore Rushikesh P.  |         | Volleyball, Kabaddi       |
| 12  | Mahalle Nana P.     | D.Co.l  | Volleyball                |
| 13  | Wankhade Shumbham   | B.Sc.I  | Volleyball                |
| 14  | Ingle Shivam G.     |         | Volleyball                |
| 15  | Nikole Akshay R.    |         | Volleyball                |
| 16  | Vilhekar Pritesh D. |         | Volleyball                |
| 17  | Dahibhate Shayam S. |         | Athletics                 |
| 18  | Gawande Mahesh G.   |         | Kabaddi                   |
| 19  | Dange Rohit G.      |         | Badminton                 |
| 20  | Dharmode Pawan D.   |         | Badminton                 |
| 21  | Pujara Harsh C.     |         | Badminton                 |
| 22  | Pawar Anjali V.     |         | Badminton                 |
| 23  | More Nikita B.      |         | Badminton                 |
| 24  | Sanghai Damini D.   |         | Badminton                 |
| 25  | Sulkar Vaibhav V.   |         | Chess                     |
| 26  | Kakade Akash R.     |         | Cross Country             |
| 27  | Joshi Hitesh V.     |         | Taekwondo                 |
| 28  | Ingle Pranil S.     |         | Taekwondo                 |
| 29  | Murtadkar Shyam S.  | D.C. II | Judo, Kabaddi             |
| 30  | Mhasaye Abhijit S   | B.Sc.II | Judo, Kabaddi, Wrestling  |
| 31  | Khandare Kunal S.   |         | Judo, Wrestling           |
| 32  | Gite Tushar H       |         | Judo                      |
| 33  | Deshmukh Prajkta V. |         | Judo                      |
| 34  | Kalalkar Priya S.   |         | Judo, Wrestling           |