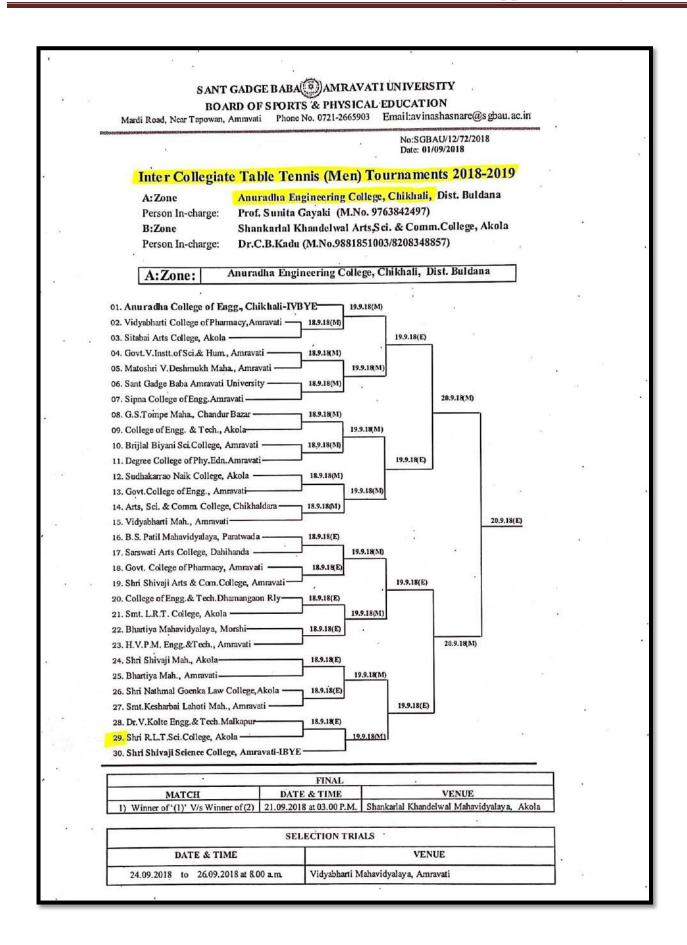

#### **Degree College**

Report of Session 2017-2018

Teams Participated in Inter Collegiate Tournaments & Selection Trials. The following students participated in following events.

| Sr. | Name of Students    | Class   | Sports &                  |
|-----|---------------------|---------|---------------------------|
| No. |                     |         | Youth Festival            |
| 1   | Nilkhan Nikhil S.   |         | Chess                     |
| 2   | Janjal Vishal R.    |         | Cross Country             |
| 3   | Dofe Partik G.      |         | Taekwondo                 |
| 4   | Somwanshi Jay M     |         | Taekwondo                 |
| 5   | Potey Ruchiket A.   |         | Judo, Wt. & Power Lifting |
| 6   | Telgote Dipankar R. |         | Judo                      |
| 7   | Mehare Akash R.     |         | Volleyball, Kabaddi       |
| 8   | Sawale Ankit R.     |         | Volleyball                |
| 9   | Mawale Mangalkumar  |         | Volleyball, Kabaddi       |
| 10  | Talokar Rushikesh S |         | Volleyball, Kabaddi       |
| 11  | Dhore Rushikesh P.  |         | Volleyball, Kabaddi       |
| 12  | Mahalle Nana P.     | D.Co.l  | Volleyball                |
| 13  | Wankhade Shumbham   | B.Sc.I  | Volleyball                |
| 14  | Ingle Shivam G.     |         | Volleyball                |
| 15  | Nikole Akshay R.    |         | Volleyball                |
| 16  | Vilhekar Pritesh D. |         | Volleyball                |
| 17  | Dahibhate Shayam S. |         | Athletics                 |
| 18  | Gawande Mahesh G.   |         | Kabaddi                   |
| 19  | Dange Rohit G.      |         | Badminton                 |
| 20  | Dharmode Pawan D.   |         | Badminton                 |
| 21  | Pujara Harsh C.     |         | Badminton                 |
| 22  | Pawar Anjali V.     |         | Badminton                 |
| 23  | More Nikita B.      |         | Badminton                 |
| 24  | Sanghai Damini D.   |         | Badminton                 |
| 25  | Sulkar Vaibhav V.   |         | Chess                     |
| 26  | Kakade Akash R.     |         | Cross Country             |
| 27  | Joshi Hitesh V.     |         | Taekwondo                 |
| 28  | Ingle Pranil S.     |         | Taekwondo                 |
| 29  | Murtadkar Shyam S.  | D.C. II | Judo, Kabaddi             |
| 30  | Mhasaye Abhijit S   | B.Sc.II | Judo, Kabaddi, Wrestling  |
| 31  | Khandare Kunal S.   |         | Judo, Wrestling           |
| 32  | Gite Tushar H       |         | Judo                      |
| 33  | Deshmukh Prajkta V. |         | Judo                      |
| 34  | Kalalkar Priya S.   |         | Judo, Wrestling           |

Shri R.L.T.College of Science, Akola

# Criterion-V Student Support and Progression

| 35  | Shinde Shubham H.   |         | Badminton               |
|-----|---------------------|---------|-------------------------|
| 36  | Damodar Sachin B.   |         | Badminton, Table Tennis |
| 37  | Vidyasagar Yash D.  |         | Badminton               |
| 38  | Varma Ghanshyam D.  |         | Table Tennis            |
| Sr. | Name of Students    | Class   | Sports &                |
| No. |                     |         | Youth Festival          |
| 39  | Akot Gaurav R.      |         | Table Tennis            |
| 40  | Bais Harshal A.     |         | Table Tennis            |
| 41  | Jadhao Shivani M.   |         | Judo, Wrestling         |
| 42  | Khawane Swaraj R.   | B.Sc.II | Volleyball              |
| 43  | Karale Vaibhav K    |         | Weight & Power Lifting  |
| 44  | Khendkar Akash B.   |         | Kabaddi                 |
| 45  | Raut Godavari M.    |         | Wrestling               |
| 46  | Miskin Sachin D.    |         | Chess                   |
| 47  | Chitrang Shivam G.  |         | Chess                   |
| 48  | Kaware Datta S.     |         | Chess                   |
| 49  | Nage Prashant P.    |         | Taekwondo               |
| 50  | Rathod Vishal D.    |         | Taekwondo               |
| 51  | Ambuskar Nikita G.  |         | Judo, Wrestling         |
| 52  | Gondchaware A.V.    | B.Sc.II | Volleyball, Kabaddi     |
| 53  | Thakur Suraj D.     |         | Athletics               |
| 54  | Karale Dattatray V. |         | Athletics               |
| 55  | Kothale Sachin S.   |         | Athletics               |
| 56  | Unhale Mohan P.     |         | Kabaddi                 |
| 57  | Gawai Karika D.     |         | Wrestling               |
| 58  | Nerkar Tejal D.     |         | Badminton               |