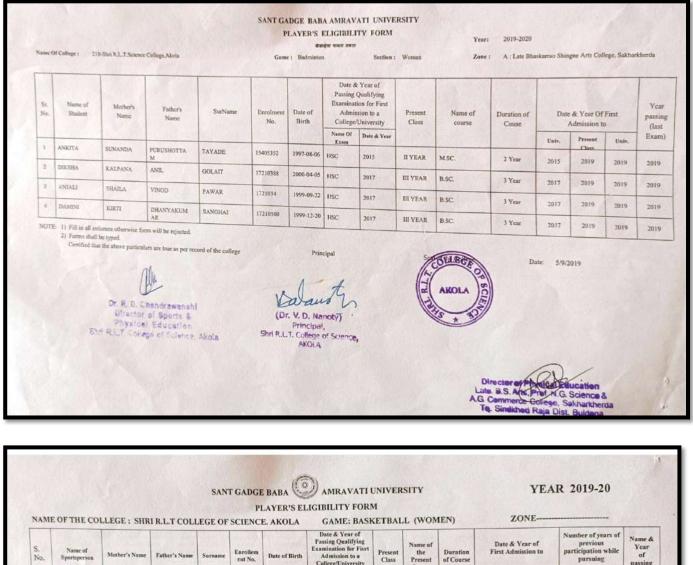

HUL              | LALITA                                                 | ANIL               | KUTE      |                  | 2001-03-15       | HSC                          | 2019                                                              | LYEAR             | B.SC.          | 3 Year               | 2019          | 2019                        | 2019       | 2019                    |
|            | 6                  | r. R. D. Chan<br>Director of<br>Phys <sup>1</sup> of E | ord of the college |           | (Dr. )           | cipal            |                              | Se Contraction                                                    | al of the College |                | Date: 2/9            |               | , dr                        |            |                         |



| S.<br>No. | Name of<br>Sportsperson                 | Mother's Name                                                                             | Father's Name                           | Surname          | Enrollem<br>ent No. | Date of Birth                                                                          | Date & Y<br>Passing Qu<br>Examination<br>Admissis<br>College/U | alifying<br>n for Fisrt<br>on to a | Present<br>Class | Name of<br>the<br>Present | Duration<br>of Course |       | ate & Year<br>it Admissio |       | Number of<br>previ<br>participati<br>pursu | ous<br>on while | Name &<br>Year<br>of<br>passing |
|-----------|-----------------------------------------|-------------------------------------------------------------------------------------------|-----------------