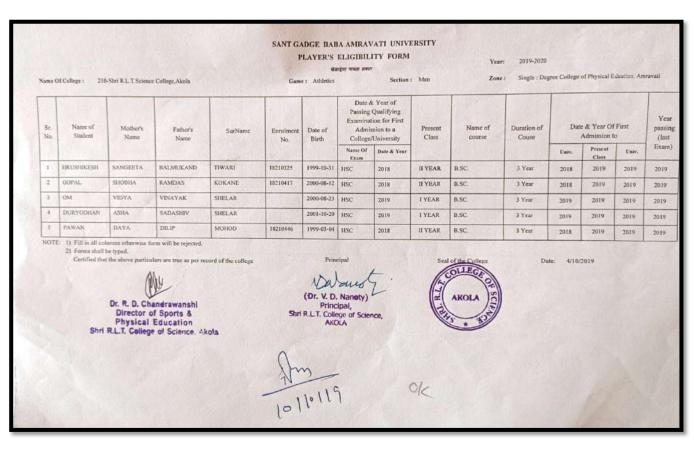

#### **Degree College**

Report of Session 2017-2018

Teams Participated in Inter Collegiate Tournaments & Selection Trials. The following students participated in following events.

| Sr. | Name of Students    | Class   | Sports &                  |
|-----|---------------------|---------|---------------------------|
| No. |                     |         | Youth Festival            |
| 1   | Nilkhan Nikhil S.   |         | Chess                     |
| 2   | Janjal Vishal R.    |         | Cross Country             |
| 3   | Dofe Partik G.      |         | Taekwondo                 |
| 4   | Somwanshi Jay M     |         | Taekwondo                 |
| 5   | Potey Ruchiket A.   |         | Judo, Wt. & Power Lifting |
| 6   | Telgote Dipankar R. |         | Judo                      |
| 7   | Mehare Akash R.     |         | Volleyball, Kabaddi       |
| 8   | Sawale Ankit R.     |         | Volleyball                |
| 9   | Mawale Mangalkumar  |         | Volleyball, Kabaddi       |
| 10  | Talokar Rushikesh S |         | Volleyball, Kabaddi       |
| 11  | Dhore Rushikesh P.  |         | Volleyball, Kabaddi       |
| 12  | Mahalle Nana P.     | D.Co.l  | Volleyball                |
| 13  | Wankhade Shumbham   | B.Sc.I  | Volleyball                |
| 14  | Ingle Shivam G.     |         | Volleyball                |
| 15  | Nikole Akshay R.    |         | Volleyball                |
| 16  | Vilhekar Pritesh D. |         | Volleyball                |
| 17  | Dahibhate Shayam S. |         | Athletics                 |
| 18  | Gawande Mahesh G.   |         | Kabaddi                   |
| 19  | Dange Rohit G.      |         | Badminton                 |
| 20  | Dharmode Pawan D.   |         | Badminton                 |
| 21  | Pujara Harsh C.     |         | Badminton                 |
| 22  | Pawar Anjali V.     |         | Badminton                 |
| 23  | More Nikita B.      |         | Badminton                 |
| 24  | Sanghai Damini D.   |         | Badminton                 |
| 25  | Sulkar Vaibhav V.   |         | Chess                     |
| 26  | Kakade Akash R.     |         | Cross Country             |
| 27  | Joshi Hitesh V.     |         | Taekwondo                 |
| 28  | Ingle Pranil S.     |         | Taekwondo                 |
| 29  | Murtadkar Shyam S.  | D.C. II | Judo, Kabaddi             |
| 30  | Mhasaye Abhijit S   | B.Sc.II | Judo, Kabaddi, Wrestling  |
| 31  | Khandare Kunal S.   |         | Judo, Wrestling           |
| 32  | Gite Tushar H       |         | Judo                      |
| 33  | Deshmukh Prajkta V. |         | Judo                      |
| 34  | Kalalkar Priya S.   |         | Judo, Wrestling           |

# Criterion-V Student Support and Progression

| 35  | Shinde Shubham H.   |         | Badminton               |
|-----|---------------------|---------|-------------------------|
| 36  | Damodar Sachin B.   |         | Badminton, Table Tennis |
| 37  | Vidyasagar Yash D.  |         | Badminton               |
| 38  | Varma Ghanshyam D.  |         | Table Tennis            |
| Sr. | Name of Students    | Class   | Sports &                |
| No. |                     |         | Youth Festival          |
| 39  | Akot Gaurav R.      |         | Table Tennis            |
| 40  | Bais Harshal A.     |         | Table Tennis            |
| 41  | Jadhao Shivani M.   |         | Judo, Wrestling         |
| 42  | Khawane Swaraj R.   | B.Sc.II | Volleyball              |
| 43  | Karale Vaibhav K    |         | Weight & Power Lifting  |
| 44  | Khendkar Akash B.   |         | Kabaddi                 |
| 45  | Raut Godavari M.    |         | Wrestling               |
| 46  | Miskin Sachin D.    |         | Chess                   |
| 47  | Chitrang Shivam G.  |         | Chess                   |
| 48  | Kaware Datta S.     |         | Chess                   |
| 49  | Nage Prashant P.    |         | Taekwondo               |
| 50  | Rathod Vishal D.    |         | Taekwondo               |
| 51  | Ambuskar Nikita G.  |         | Judo, Wrestling         |
| 52  | Gondchaware A.V.    | B.Sc.II | Volleyball, Kabaddi     |
| 53  | Thakur Suraj D.     |         | Athletics               |
| 54  | Karale Dattatray V. |         | Athletics               |
| 55  | Kothale Sachin S.   |         | Athletics               |
| 56  | Unhale Mohan P.     |         | Kabaddi                 |
| 57  | Gawai Karika D.     |         | Wrestling               |
| 58  | Nerkar Tejal D.     |         | Badminton               |