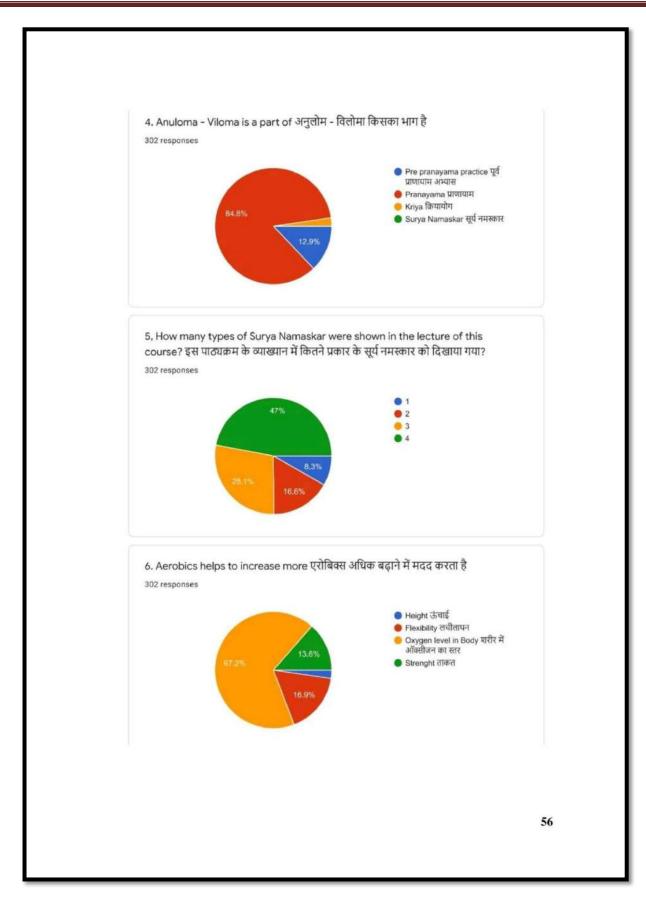

| Saharanpur        | Uttar Pradesh    |
| 690      | Dr. Shashi Shekhar Misra    | Lucknow           | Uttar Pradesh    |
| 693      | Shweta Chaudhary            | Dadri             | Uttar Pradesh    |
| 701      | Alok Panwar                 | Saharanpur        | Uttar Pradesh    |
| 702      | Yogesh Bodh                 | Meerut            | Utter Pradesh    |
| 703      | Amrita Yadav                | Dehardun          | Uttarakhand      |
| 705      | Chadraraj Das               | Paschim Medinipur | West Bengal      |
| 708      | Dr. Sanjoy MItra            | Santipur.Nadia    | West Bengal      |
| 709      | DR. Subrata Biswas          | North 24 Parganas | West Bengal      |
| 712      | Subhadip Sarkar             | Durgapur          | West Bengal      |







































The Berar General Education Society's Shri R. L. T. College of Science, Akola Department of Physical Education and Sports &I.Q.A.C.in Collaboration with Ajinkya Fitness Park, Akola Online Certificate Course in Physical Fitness Dt. 5<sup>th</sup> to 15<sup>th</sup> June 2021



#### Date: 5th June 2021

#### **Opening Ceremony**

On the occasion of World Environment Day 2021,Opening Ceremony was organised as per schedule. Dr. V.D. Nanoty, Principal, Shri R.L.T. College of Science, Akola Chairpeson of today's programme. Dr. R.D. Chandrawanshi, Course Coordinatior, Dr. R.L. Rahatgaonkar, IQAC Coordinatior, Mr. Dhananjay Bhagat, Director, Ajinkya Fitness Park, Akola, Resource Persons, Dr. K.R. Lathi and Participants were joined in this online event. This programme was streame