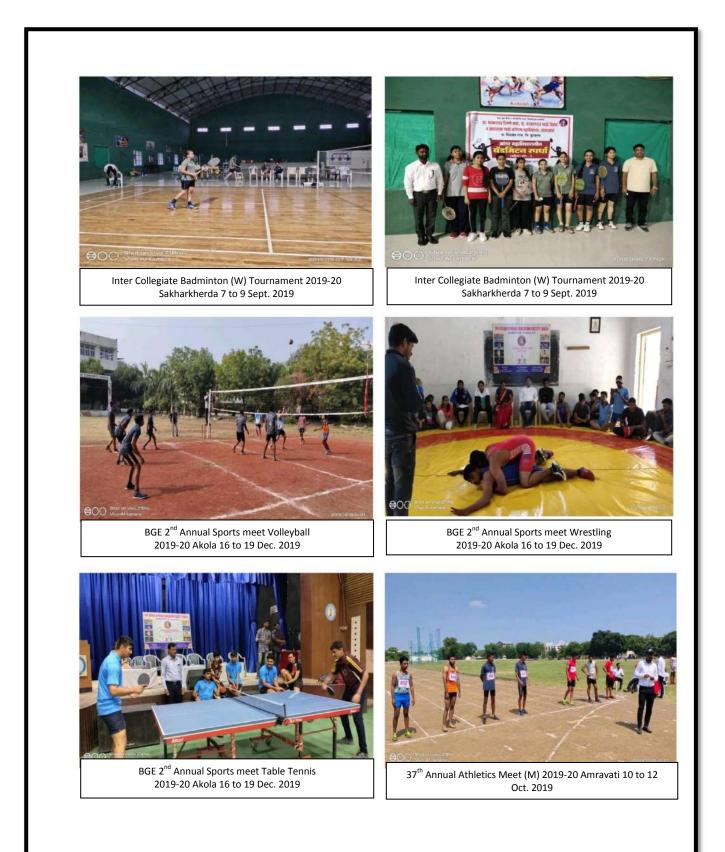

|

## List of Students participated in Cultural Activities

Dr. R. D. Chandrawanshi Director of Sports & Physical Education Shrt R.L.T. College of Science, Akola

## Report of Sports & Cultural Events/Competitions along with Photographs





National Sports Day 2019 29 Aug.2019



Inter Collegiate Wrestling Championship 2019-20 Chandur Bazar 11 to 13 Oct. 2019



Inter Collegiate Volleyball (M) Tournament 2019-20 Akola 15 to 20 Oct. 2019



Inter Collegiate Taekwondo Championship 2019-20 Amravati 9 to 11 Dec. 2019



Inter Collegiate Table Tennis (W) Tournament 2019-20 Karanja Lad 28 to 30 Aug. 2019



Inter Collegiate Kabaddi (M) Tournament 2019-20 Murtizapur 23 to 28 Sept.2019





Inter Collegiate Wrestling Championship 2019-20 Chandur Bazar 11 to 13 Oct. 2019



Youth Festival 2019 Folk dance Amravati 30.09.2019 to 03.10.2019



Youth Festival 2019 Skit Amravati 30.09.2019 to 03.10.2019



Youth Festival Rangoli Amravati 30.09.2019 to 03.10.2019



Youth Festival 2019 Music Amravati 30.09.2019 to 03.10.2019



National Sports Day 2019 Suryanamaskar 27 Aug.2019

|       |                                               |