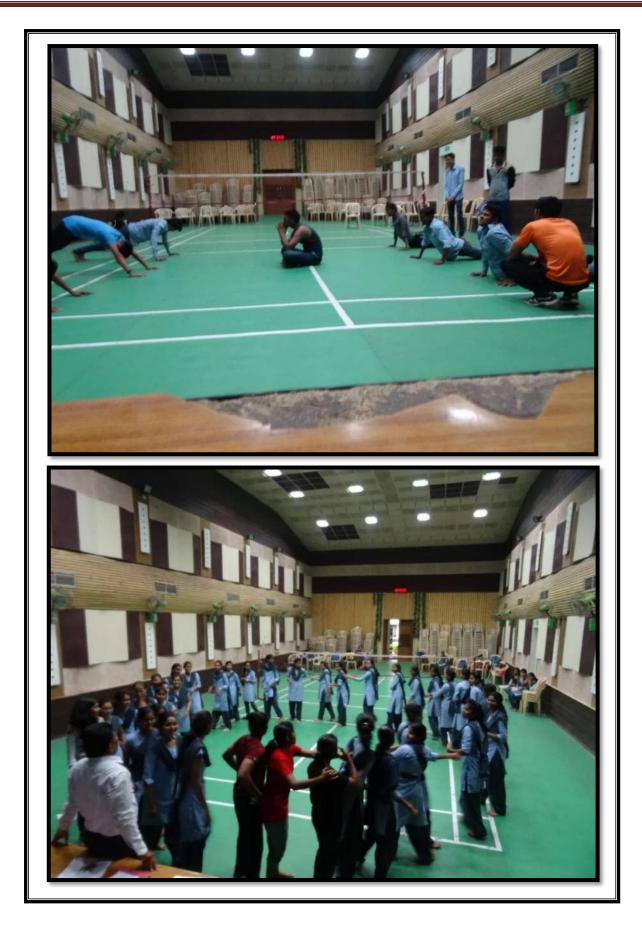

#### **National Sports Day**

National Sports Day was celebrated on 29<sup>th</sup> August 2017. Students were participated in Chess, Badminton, Table Tennis, Skipping Rope & Suryanamaskar events. Friendly matches of Tug of War were decently organised. Aim of this National Sports Day was to motivated students in Sports Activities.

| Sr. | Event                | Name                        | Class     | Place  |
|-----|----------------------|-----------------------------|-----------|--------|
| 1   |                      | Miss. Godavari Raut (58)    | B.Sc. II  | First  |
| 2   | Suryanamaskar        | Miss. Nikita Ambuskar (51)  | B.Sc. III | Second |
| 3   | Women                | Miss. Shivani Jadhav (29)   | B.Sc.II   | Third  |
| 4   |                      | Mr. Sachin Kothale (62)     | B.Sc.III  | First  |
| 5   | Suryanamaskar        | Mr. Tushar Gite (62)        | B.Sc.I    | First  |
| 6   | Men                  | Mr. Surajkumar Sharma (37)  | B.Sc.II   | Second |
| 7   |                      | Mr. Vishal Janjal (33)      | B.Sc.I    | Third  |
| 8   | Table Tennis         | Miss. Pratiksha Lunge       | B.Sc.I    | First  |
| 9   | Women                | Miss. Poonam Tayde          | B.Sc. II  | Second |
| 10  | Table Tennis         | Mr. Vishal Pawar            | B.Sc.II   | First  |
| 11  | Men                  | Mr. Harshal Bais            | B.Sc. II  | Second |
| 12  | Badminton            | Miss. Tejal Nerkar          | B.Sc. III | First  |
| 13  | Women                | Miss. Bhagyashree Sawarkar  | B.Sc. I   | Second |
| 14  | Badminton            | Mr. Harshal Thosar          | XI        | First  |
| 15  | Men                  | Mr. Aditya Khotte           | XII       | Second |
| 16  | Chess                | Mr. Vibhav Sulkar           | B.Sc.II   | First  |
| 17  | M & W                | Mr. Sachin Miskin           | B.Sc.III  | Second |
| 18  | Run Run              | Miss. Nikita Ambuskar       | B.Sc.III  | First  |
| 19  | Women                | Miss. Shivani Jadhav        | B.Sc.II   | Second |
| 20  | Run Run              | Mr. Lalit Rakhonde          | B.Sc.II   | First  |
| 21  | Men                  | Mr. Rushikesh Surwarde      | B.Sc.II   | Second |
| 22  | Skipping Rope        | Miss. Sonali Kulat (150)    | B.Sc. I   | First  |
| 23  | Women                | Miss. Ishwari Hingane (123) | B.Sc. I   | Second |
| 24  |                      | Miss. Damini Sanghai (120)  | B.Sc. I   | Third  |
| 25  | Skipping Done        | Mr. Datta Karale (725)      | B.Sc.III  | First  |
| 26  | Skipping Rope<br>Men | Mr.Shivshankar Tale (691)   | B.Sc. I   | Second |
| 27  | IVIEII               | Mr. Rushikesh Surwade (471) | B.Sc. II  | Third  |

# National Sports Day 29<sup>th</sup> August 2017

| Sr. | Event               | Name                   | Class    | Place                   |  |
|-----|---------------------|------------------------|----------|-------------------------|--|
| 28  |                     | Ms. Damini Sanghai     | B.Sc.I   |                         |  |
| 29  |                     | Ms. Pooja Muley        | B.Sc.II  | First                   |  |
| 30  |                     | Ms. Pranali Manwar     | B.Sc.I   | Position                |  |
| 31  |                     | Ms. Sonali Kulate      | B.Sc.I   |                         |  |
| 32  |                     | Ms. Mayuri Tikhode     | B.Sc.II  | Total Wt.               |  |
| 33  | Tug of Mor          | Ms. Anjali Sardar      | B.Sc.II  | 329Kg                   |  |
| 34  | Tug of War<br>Women | Ms. Ashwini Shinde     | B.Sc.I   |                         |  |
| 35  | women               | Ms.Ruchita Kakade      | B.Sc.I   | Casard                  |  |
| 36  |                     | Ms.Bhagyshree Sawarkar | B.Sc. I  | Second                  |  |
| 37  |                     | Ms.Supriya Kshirsagar  | B.Sc. I  | Position                |  |
| 38  |                     | Ms.Ritu Vishwakarma    | B.Sc.II  | Total Wt.<br>346 Kg     |  |
| 39  |                     | Ms. Kalyani Sangade    | B.Sc. I  |                         |  |
| 40  |                     | Ms. Priya Karale       | B.Sc.II  | 340 Ng                  |  |
| 41  |                     | Mr. Vishal Rindhe      | B.Sc.III | <b>F</b> <sup>1</sup> ! |  |
| 42  |                     | Mr. Abhijit Gondchawar | B.Sc.III | First                   |  |
| 43  |                     | Mr. Akshay Nikhade     | B.Sc.III | Position                |  |
| 44  |                     | Mr. Sachin Kothale     | B.Sc.III | Total Wt.               |  |
| 45  |                     | Mr. Mohan Unhale       | B.Sc.III | 355 Kg                  |  |
| 46  | Tug of War          | Mr. Bhagwan Pawar      | B.Sc.III | 555 Kg                  |  |
| 47  | Men                 | Mr. Tushar Gite        | B.Sc.II  |                         |  |
| 48  |                     | Mr. Rishikesh Dewar    | B.Sc.II  | Second                  |  |
| 49  |                     | Mr. Sahil Tadas        | B.Sc.I   | Position                |  |
| 50  |                     | Mr. Shyam Murtadkar    | B.Sc.II  | Total Wt.               |  |
| 51  |                     | Mr. Vishal Mahnik      | B.Sc.II  | 359 Kg                  |  |
| 52  |                     | Mr. Surajkumar Sharma  | B.Sc.II  | 37 600                  |  |