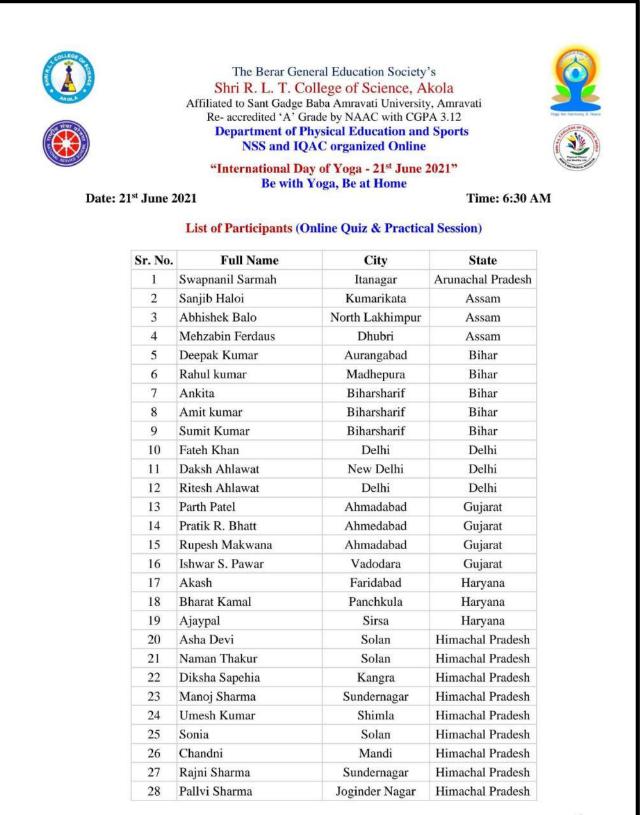

### **International Yoga Day**

International Yoga day was celebrated on 21st June 2017. All students and staff members attended this programme.