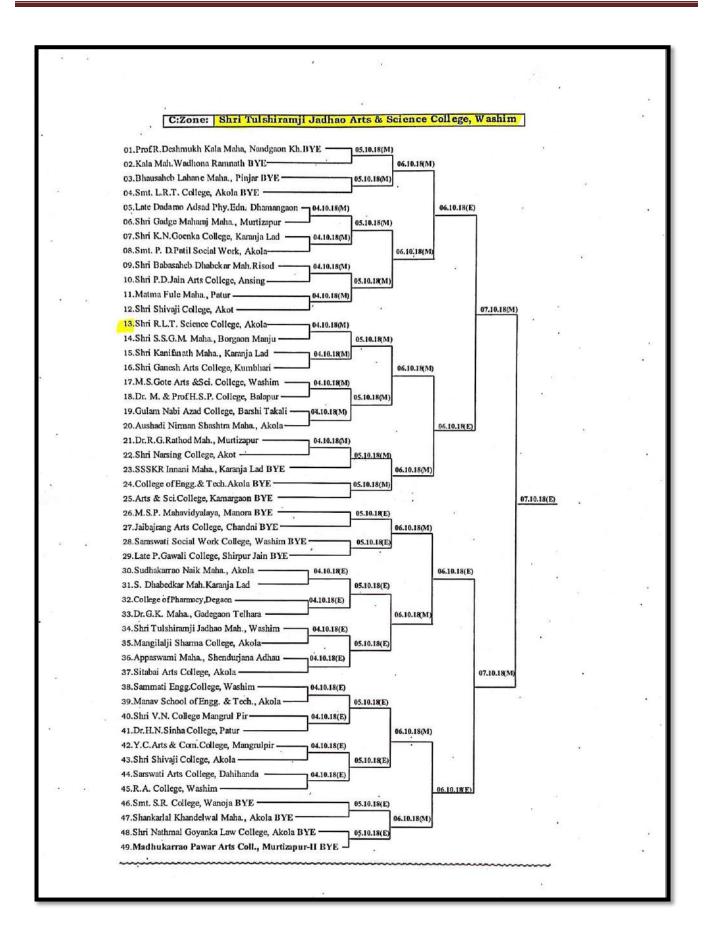

|                                       |    |              |  |
| - | Copy to:<br>1) Dr. D.V.Phadnis, Degree College of Physical Education, Amravati<br>2) The Principal, Degree College of Physical Education, Amravati                                                                                                                      |                                       |    |              |  |
|   | 3) The Finance & Accounts Officer, Sant Gadge Baba Amravati Univ                                                                                                                                                                                                        | versity.                              |    |              |  |





| SEN                                          | 11 FINAL                 |                                          |
|----------------------------------------------|--------------------------|------------------------------------------|
| MATCH                                        | DATE & TIME              | VENUE                                    |
| 1) Winner of 'A' Zone V/s Winner of 'D' Zone | 08.10.2018 at 08.00 A.M. | Late Dattatraya Pusadkar Arts            |
|                                              | 08.10.2018 at 09.00 A.M. | College, Nandgaon Peth<br>Dist. Amravati |

|       | FINAL .                  | <i>i</i>                                                                 |
|-------|--------------------------|------------------------------------------------------