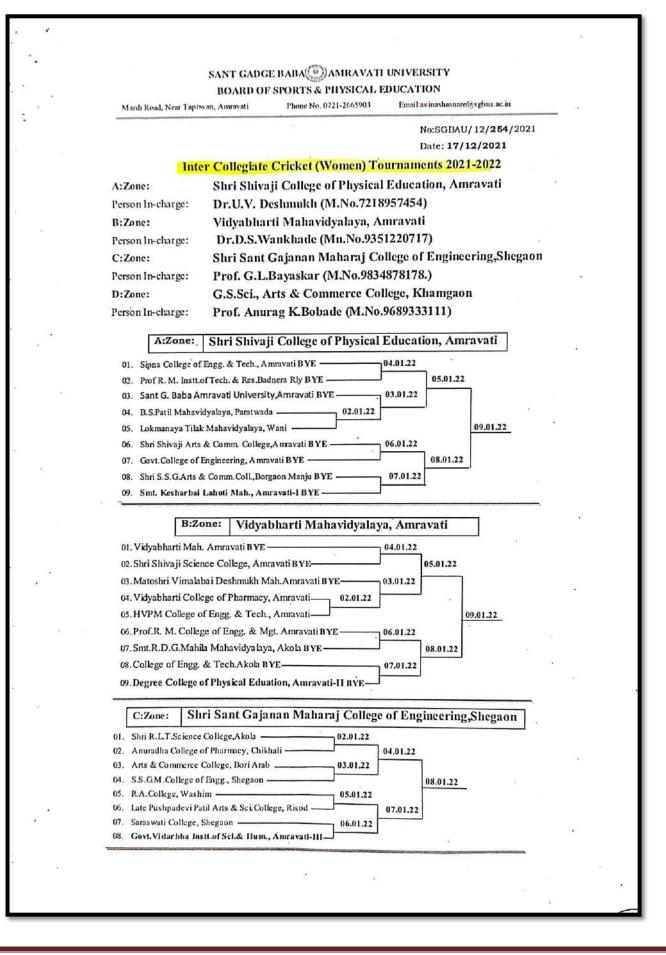

१                       | डॉ. टी.एस.भालेराव               | હદ્દદ્દ૧૨૨૧૮                                                                             | सकाळी १०,०० वाजत  |
| 96.        | क्रीकेट (मुले)           | डिग्री कॉलेज ऑफ फिजीकल एज्युकेशन, अमरावती                                   | ०१.१२.२०२१ ते ०५.१२.२०२१                       | ভাঁ, दিনানাথ নবাথ               | 8633576568                                                                               | सकाळी १०,०० वाजत  |
|            |                          |                                                                             | p.                                             |                                 | (डॉ.अविनाश अंचनारे)<br>संचालक,<br>लोख व शारीरिक शिक्षण,<br>संत गाडा वाज अमवदती विद्यापीठ |                   |



|        | D:Zone: G.S.Sci., Arts & Commerce College, Khamgaon                                                                                                                                                                                                                                                                                                                                                                                      |
|--------|--------------------------------------------------------------------------------------------------------------------------------------------------------------------------------------------------------------------------------------------------------------------------------------------------------------------------------------------------------------