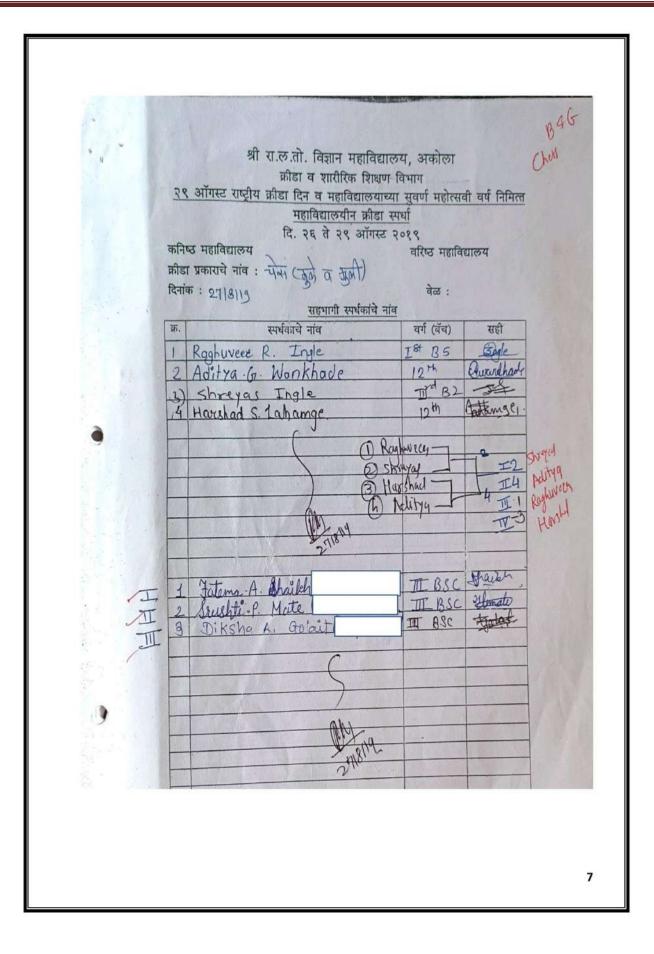

| ग विभाग<br><u>स्पर्धा</u><br>'ar) — वि<br>वेळ संघ्या. ४<br>२५०-३०<br>३५०-४००<br>उर्त होवून सह<br>मोबाईल<br><u>मे248967</u><br><u>862503</u><br><u>9325250</u><br><u>9623998</u><br><u>9359346</u><br>8087901    | होत्सवी<br>हार्थी / 1<br>:00 ते<br>0किलो)<br>किलो)<br>भागी ह<br>राय<br>575<br>575<br>153<br>2-97<br>2-97<br>2-97       | at Altra<br>azula<br>3:30)<br>)<br>In Mig.<br>Tul<br>Jochaly<br>Bade<br>Bade                                                                                   | 85<br>85<br>82<br>13 |







|                                     | व्रकी                                                                                                                                                                                                                | तो. विज्ञान महावि<br>डा व शारीरिक शि