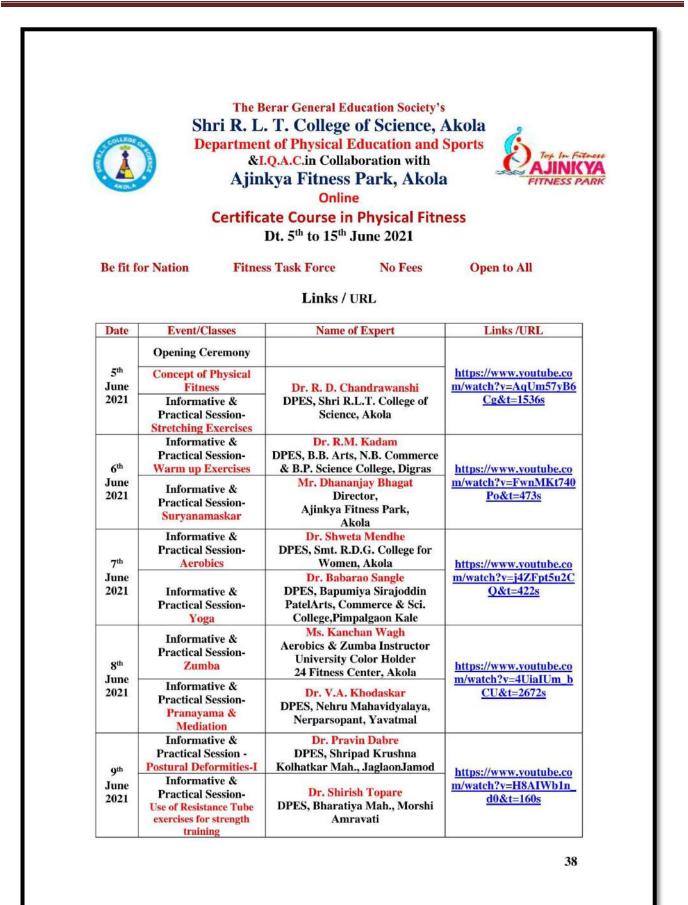

a      | 1                   |
| 25      | Tamil Nadu                                     | India      | 30                  |
| 26      | Telangana                                      | India      | 3                   |
| 27      | Uttarakhand                                    | India      | 2                   |
| 28      | Uttar Pradesh                                  | India      | 21                  |
| 29      | West Bengal                                    | India      | 10                  |
| 30      | Chittagong                                     | Bangladesh | 1                   |
| 31      | Distt Bajaur Khyber<br>Pakhtunkhwa             | Pakistan   | 2                   |
|         | a munana di ang di dalam na sana da 2001.<br>N | Total      | 714                 |



| Date                             | <b>Event/Classes</b>                                                                                                                                 | Name of Expert                                                                                                                                                                      | Links /URL                                                            |  |
|----------------------------------|------------------------------------------------------------------------------------------------------------------------------------------------------|----------------------------------------------------------------------------------------------------------------------------------------------------------------------