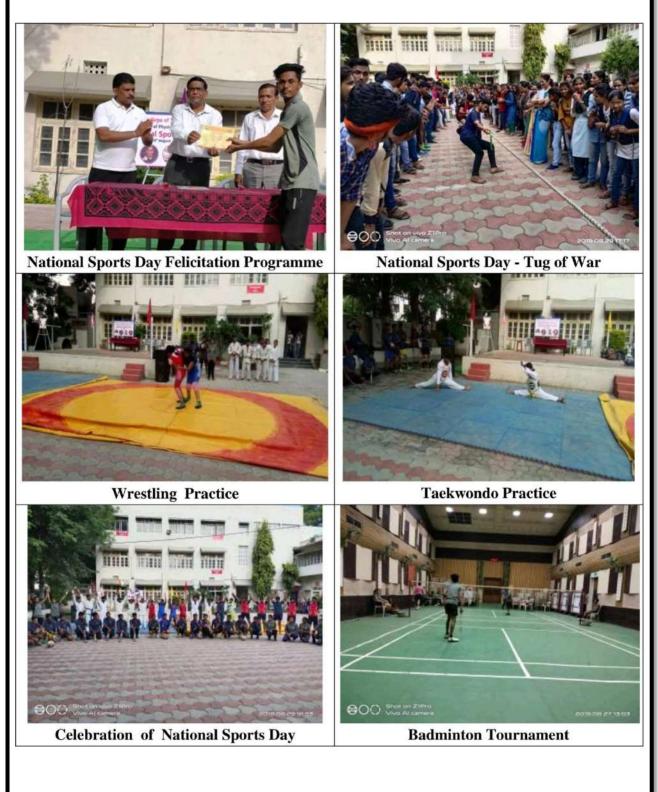

#### **National Sports Day**

National Sports Day was celebrated on 29<sup>th</sup> August 2017. Students were participated in Chess, Badminton, Table Tennis, Skipping Rope & Suryanamaskar events. Friendly matches of Tug of War were decently organised. Aim of this National Sports Day was to motivated students in Sports Activities.

| Sr. | Event                | Name                        | Class     | Place  |
|-----|----------------------|-----------------------------|-----------|--------|
| 1   |                      | Miss. Godavari Raut (58)    | B.Sc. II  | First  |
| 2   | Suryanamaskar        | Miss. Nikita Ambuskar (51)  | B.Sc. III | Second |
| 3   | Women                | Miss. Shivani Jadhav (29)   | B.Sc.II   | Third  |
| 4   |                      | Mr. Sachin Kothale (62)     | B.Sc.III  | First  |
| 5   | Suryanamaskar        | Mr. Tushar Gite (62)        | B.Sc.I    | First  |
| 6   | Men                  | Mr. Surajkumar Sharma (37)  | B.Sc.II   | Second |
| 7   |                      | Mr. Vishal Janjal (33)      | B.Sc.I    | Third  |
| 8   | Table Tennis         | Miss. Pratiksha Lunge       | B.Sc.I    | First  |
| 9   | Women                | Miss. Poonam Tayde          | B.Sc. II  | Second |
| 10  | Table Tennis         | Mr. Vishal Pawar            | B.Sc.II   | First  |
| 11  | Men                  | Mr. Harshal Bais            | B.Sc. II  | Second |
| 12  | Badminton            | Miss. Tejal Nerkar          | B.Sc. III | First  |
| 13  | Women                | Miss. Bhagyashree Sawarkar  | B.Sc. I   | Second |
| 14  | Badminton            | Mr. Harshal Thosar          | XI        | First  |
| 15  | Men                  | Mr. Aditya Khotte           | XII       | Second |
| 16  | Chess                | Mr. Vibhav Sulkar           | B.Sc.II   | First  |
| 17  | M & W                | Mr. Sachin Miskin           | B.Sc.III  | Second |
| 18  | Run Run              | Miss. Nikita Ambuskar       | B.Sc.III  | First  |
| 19  | Women                | Miss. Shivani Jadhav        | B.Sc.II   | Second |
| 20  | Run Run              | Mr. Lalit Rakhonde          | B.Sc.II   | First  |
| 21  | Men                  | Mr. Rushikesh Surwarde      | B.Sc.II   | Second |
| 22  | Skipping Rope        | Miss. Sonali Kulat (150)    | B.Sc. I   | First  |
| 23  | Women                | Miss. Ishwari Hingane (123) | B.Sc. I   | Second |
| 24  |                      | Miss. Damini Sanghai (120)  | B.Sc. I   | Third  |
| 25  | Skipping Done        | Mr. Datta Karale (725)      | B.Sc.III  | First  |
| 26  | Skipping Rope<br>Men | Mr.Shivshankar Tale (691)   | B.Sc. I   | Second |
| 27  | IVIEII               | Mr. Rushikesh Surwade (471) | B.Sc. II  | Third  |

# National Sports Day 29<sup>th</sup> August 2017

| Sr. | Event               | Name                   | Class    | Place                   |  |
|-----|---------------------|------------------------|----------|-------------------------|--|
| 28  |                     | Ms. Damini Sanghai     | B.Sc.I   |                         |  |
| 29  |                     | Ms. Pooja Muley        | B.Sc.II  | First                   |  |
| 30  |                     | Ms. Pranali Manwar     | B.Sc.I   | Position                |  |
| 31  |                     | Ms. Sonali Kulate      | B.Sc.I   |                         |  |
| 32  |                     | Ms. Mayuri Tikhode     | B.Sc.II  | Total Wt.               |  |
| 33  | Tug of Mor          | Ms. Anjali Sardar      | B.Sc.II  | 329Kg                   |  |
| 34  | Tug of War<br>Women | Ms. Ashwini Shinde     | B.Sc.I   |                         |  |
| 35  | women               | Ms.Ruchita Kakade      | B.Sc.I   | Casard                  |  |
| 36  |                     | Ms.Bhagyshree Sawarkar | B.Sc. I  | Second                  |  |
| 37  |                     | Ms.Supriya Kshirsagar  | B.Sc. I  | Position                |  |
| 38  |                     | Ms.Ritu Vishwakarma    | B.Sc.II  | Total Wt.<br>346 Kg     |  |
| 39  |                     | Ms. Kalyani Sangade    | B.Sc. I  |                         |  |
| 40  |                     | Ms. Priya Karale       | B.Sc.II  | 340 Ng                  |  |
| 41  |                     | Mr. Vishal Rindhe      | B.Sc.III | <b>F</b> <sup>1</sup> ! |  |
| 42  |                     | Mr. Abhijit Gondchawar | B.Sc.III | First                   |  |
| 43  |                     | Mr. Akshay Nikhade     | B.Sc.III | Position                |  |
| 44  |                     | Mr. Sachin Kothale     | B.Sc.III | Total Wt.               |  |
| 45  |                     | Mr. Mohan Unhale       | B.Sc.III | 355 Kg                  |  |
| 46  | Tug of War          | Mr. Bhagwan Pawar      | B.Sc.III | 555 Kg                  |  |
| 47  | Men                 | Mr. Tushar Gite        | B.Sc.II  |                         |  |
| 48  |                     | Mr. Rishikesh Dewar    | B.Sc.II  | Second                  |  |
| 49  |                     | Mr. Sahil Tadas        | B.Sc.I   | Position                |  |
| 50  |                     | Mr. Shyam Murtadkar    | B.Sc.II  | Total Wt.               |  |
| 51  |                     | Mr. Vishal Mahnik      | B.Sc.II  | 359 Kg                  |  |
| 52  |                     | Mr. Surajkumar Sharma  | B.Sc.II  | 37 600                  |  |