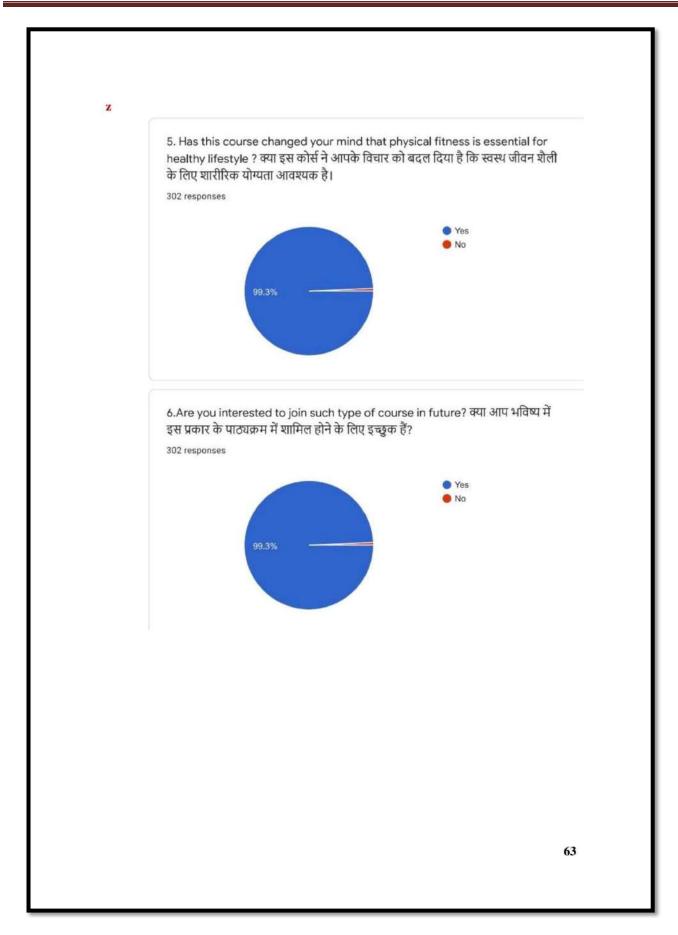

| Uttar Pradesh    |
| 690      | Dr. Shashi Shekhar Misra    | Lucknow           | Uttar Pradesh    |
| 693      | Shweta Chaudhary            | Dadri             | Uttar Pradesh    |
| 701      | Alok Panwar                 | Saharanpur        | Uttar Pradesh    |
| 702      | Yogesh Bodh                 | Meerut            | Utter Pradesh    |
| 703      | Amrita Yadav                | Dehardun          | Uttarakhand      |
| 705      | Chadraraj Das               | Paschim Medinipur | West Bengal      |
| 708      | Dr. Sanjoy MItra            | Santipur.Nadia    | West Bengal      |
| 709      | DR. Subrata Biswas          | North 24 Parganas | West Bengal      |
| 712      | Subhadip Sarkar             | Durgapur          | West Bengal      |







































The Berar General Education Society's Shri R. L. T. College of Science, Akola Department of Physical Education and Sports &I.Q.A.C.in Collaboration with Ajinkya Fitness Park, Akola Online Certificate Course in Physical Fitness Dt. 5<sup>th</sup> to 15<sup>th</sup> June 2021



#### Date: 5th June 2021

#### **Opening Ceremony**

On the occasion of World Environment Day 2021,Opening Ceremony was organised as per schedule. Dr. V.D. Nanoty, Principal, Shri R.L.T. College of Science, Akola Chairpeson of today's programme. Dr. R.D. Chandrawanshi, Course Coordinatior, Dr. R.L. Rahatgaonkar, IQAC Coordinatior, Mr. Dhananjay Bhagat, Director, Ajinkya Fitness Park, Akola, Resource Persons, Dr. K.R. Lathi and Participants were joined in this online event. This programme was streamed online on Yo