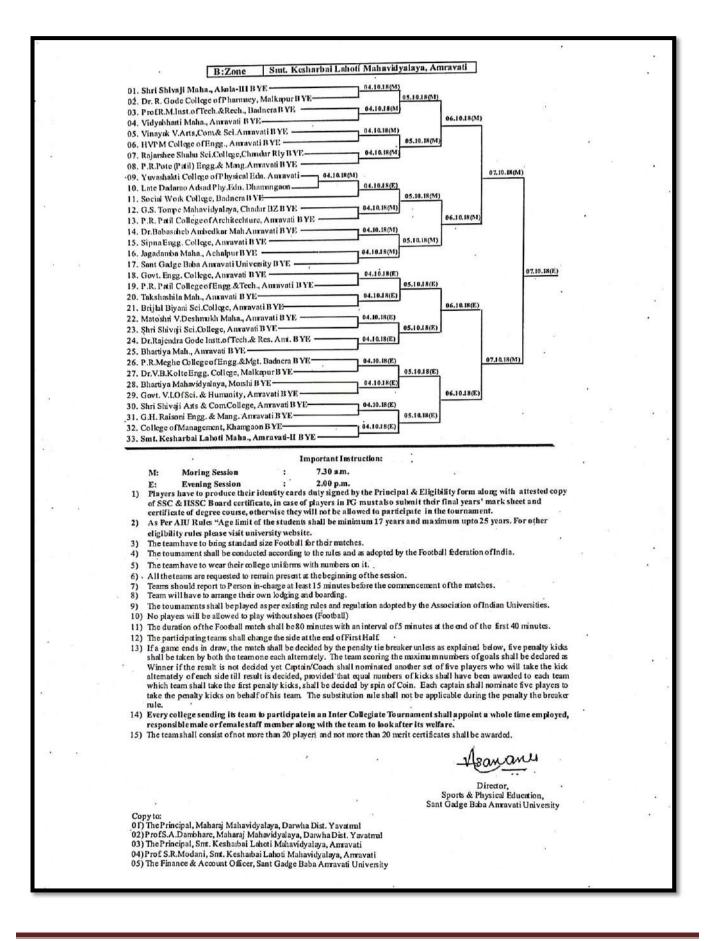

#### **Degree College**

Report of Session 2017-2018

Teams Participated in Inter Collegiate Tournaments & Selection Trials. The following students participated in following events.

| Sr. | Name of Students    | Class   | Sports &                  |
|-----|---------------------|---------|---------------------------|
| No. |                     |         | Youth Festival            |
| 1   | Nilkhan Nikhil S.   |         | Chess                     |
| 2   | Janjal Vishal R.    |         | Cross Country             |
| 3   | Dofe Partik G.      |         | Taekwondo                 |
| 4   | Somwanshi Jay M     |         | Taekwondo                 |
| 5   | Potey Ruchiket A.   |         | Judo, Wt. & Power Lifting |
| 6   | Telgote Dipankar R. |         | Judo                      |
| 7   | Mehare Akash R.     |         | Volleyball, Kabaddi       |
| 8   | Sawale Ankit R.     |         | Volleyball                |
| 9   | Mawale Mangalkumar  |         | Volleyball, Kabaddi       |
| 10  | Talokar Rushikesh S |         | Volleyball, Kabaddi       |
| 11  | Dhore Rushikesh P.  |         | Volleyball, Kabaddi       |
| 12  | Mahalle Nana P.     | D.Co.l  | Volleyball                |
| 13  | Wankhade Shumbham   | B.Sc.I  | Volleyball                |
| 14  | Ingle Shivam G.     |         | Volleyball                |
| 15  | Nikole Akshay R.    |         | Volleyball                |
| 16  | Vilhekar Pritesh D. |         | Volleyball                |
| 17  | Dahibhate Shayam S. |         | Athletics                 |
| 18  | Gawande Mahesh G.   |         | Kabaddi                   |
| 19  | Dange Rohit G.      |         | Badminton                 |
| 20  | Dharmode Pawan D.   |         | Badminton                 |
| 21  | Pujara Harsh C.     |         | Badminton                 |
| 22  | Pawar Anjali V.     |         | Badminton                 |
| 23  | More Nikita B.      |         | Badminton                 |
| 24  | Sanghai Damini D.   |         | Badminton                 |
| 25  | Sulkar Vaibhav V.   |         | Chess                     |
| 26  | Kakade Akash R.     |         | Cross Country             |
| 27  | Joshi Hitesh V.     |         | Taekwondo                 |
| 28  | Ingle Pranil S.     |         | Taekwondo                 |
| 29  | Murtadkar Shyam S.  | D.C. II | Judo, Kabaddi             |
| 30  | Mhasaye Abhijit S   | B.Sc.II | Judo, Kabaddi, Wrestling  |
| 31  | Khandare Kunal S.   |         | Judo, Wrestling           |
| 32  | Gite Tushar H       |         | Judo                      |
| 33  | Deshmukh Prajkta V. |         | Judo                      |
| 34  | Kalalkar Priya S.   |         | Judo, Wrestling           |