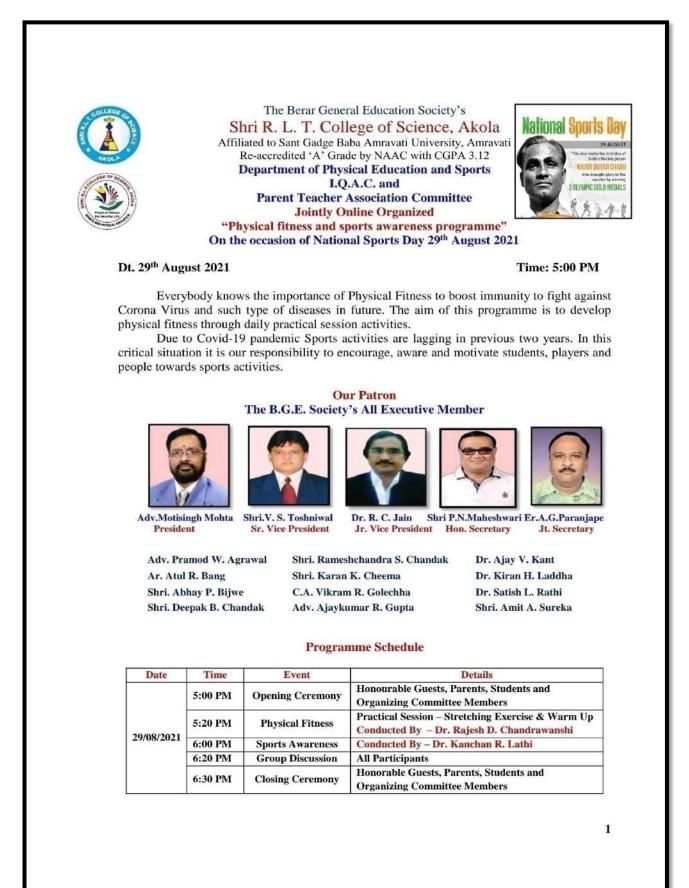

#### **National Sports Day**

National Sports Day was celebrated on 29<sup>th</sup> August 2017. Students were participated in Chess, Badminton, Table Tennis, Skipping Rope & Suryanamaskar events. Friendly matches of Tug of War were decently organised. Aim of this National Sports Day was to motivated students in Sports Activities.

| Sr. | Event                | Name                        | Class     | Place  |
|-----|----------------------|-----------------------------|-----------|--------|
| 1   |                      | Miss. Godavari Raut (58)    | B.Sc. II  | First  |
| 2   | Suryanamaskar        | Miss. Nikita Ambuskar (51)  | B.Sc. III | Second |
| 3   | Women                | Miss. Shivani Jadhav (29)   | B.Sc.II   | Third  |
| 4   |                      | Mr. Sachin Kothale (62)     | B.Sc.III  | First  |
| 5   | Suryanamaskar        | Mr. Tushar Gite (62)        | B.Sc.I    | First  |
| 6   | Men                  | Mr. Surajkumar Sharma (37)  | B.Sc.II   | Second |
| 7   |                      | Mr. Vishal Janjal (33)      | B.Sc.I    | Third  |
| 8   | Table Tennis         | Miss. Pratiksha Lunge       | B.Sc.I    | First  |
| 9   | Women                | Miss. Poonam Tayde          | B.Sc. II  | Second |
| 10  | Table Tennis         | Mr. Vishal Pawar            | B.Sc.II   | First  |
| 11  | Men                  | Mr. Harshal Bais            | B.Sc. II  | Second |
| 12  | Badminton            | Miss. Tejal Nerkar          | B.Sc. III | First  |
| 13  | Women                | Miss. Bhagyashree Sawarkar  | B.Sc. I   | Second |
| 14  | Badminton            | Mr. Harshal Thosar          | XI        | First  |
| 15  | Men                  | Mr. Aditya Khotte           | XII       | Second |
| 16  | Chess                | Mr. Vibhav Sulkar           | B.Sc.II   | First  |
| 17  | M & W                | Mr. Sachin Miskin           | B.Sc.III  | Second |
| 18  | Run Run              | Miss. Nikita Ambuskar       | B.Sc.III  | First  |
| 19  | Women                | Miss. Shivani Jadhav        | B.Sc.II   | Second |
| 20  | Run Run              | Mr. Lalit Rakhonde          | B.Sc.II   | First  |
| 21  | Men                  | Mr. Rushikesh Surwarde      | B.Sc.II   | Second |
| 22  | Skipping Rope        | Miss. Sonali Kulat (150)    | B.Sc. I   | First  |
| 23  | Women                | Miss. Ishwari Hingane (123) | B.Sc. I   | Second |
| 24  |                      | Miss. Damini Sanghai (120)  | B.Sc. I   | Third  |
| 25  | Skipping Done        | Mr. Datta Karale (725)      | B.Sc.III  | First  |
| 26  | Skipping Rope<br>Men | Mr.Shivshankar Tale (691)   | B.Sc. I   | Second |
| 27  | IVIEII               | Mr. Rushikesh Surwade (471) | B.Sc. II  | Third  |

# National Sports Day 29<sup>th</sup> August 2017

| Sr. | Event               | Name                   | Class    | Place                   |  |
|-----|---------------------|------------------------|----------|-------------------------|--|
| 28  |                     | Ms. Damini Sanghai     | B.Sc.I   |                         |  |
| 29  |                     | Ms. Pooja Muley        | B.Sc.II  | First                   |  |
| 30  |                     | Ms. Pranali Manwar     | B.Sc.I   | Position                |  |
| 31  |                     | Ms. Sonali Kulate      | B.Sc.I   |                         |  |
| 32  |                     | Ms. Mayuri Tikhode     | B.Sc.II  | Total Wt.               |  |
| 33  | Tug of Mor          | Ms. Anjali Sardar      | B.Sc.II  | 329Kg                   |  |
| 34  | Tug of War<br>Women | Ms. Ashwini Shinde     | B.Sc.I   |                         |  |
| 35  | women               | Ms.Ruchita Kakade      | B.Sc.I   | Casard                  |  |
| 36  |                     | Ms.Bhagyshree Sawarkar | B.Sc. I  | Second                  |  |
| 37  |                     | Ms.Supriya Kshirsagar  | B.Sc. I  | Position                |  |
| 38  |                     | Ms.Ritu Vishwakarma    | B.Sc.II  | Total Wt.<br>346 Kg     |  |
| 39  |                     | Ms. Kalyani Sangade    | B.Sc. I  |                         |  |
| 40  |                     | Ms. Priya Karale       | B.Sc.II  | 340 Ng                  |  |
| 41  |                     | Mr. Vishal Rindhe      | B.Sc.III | <b>F</b> <sup>1</sup> ! |  |
| 42  |                     | Mr. Abhijit Gondchawar | B.Sc.III | First                   |  |
| 43  |                     | Mr. Akshay Nikhade     | B.Sc.III | Position                |  |
| 44  |                     | Mr. Sachin Kothale     | B.Sc.III | Total Wt.               |  |
| 45  |                     | Mr. Mohan Unhale       | B.Sc.III | 355 Kg                  |  |
| 46  | Tug of War          | Mr. Bhagwan Pawar      | B.Sc.III | 555 Kg                  |  |
| 47  | Men                 | Mr. Tushar Gite        | B.Sc.II  |                         |  |
| 48  |                     | Mr. Rishikesh Dewar    | B.Sc.II  | Second                  |  |
| 49  |                     | Mr. Sahil Tadas        | B.Sc.I   | Position                |  |
| 50  |                     | Mr. Shyam Murtadkar    | B.Sc.II  | Total Wt.               |  |
| 51  |                     | Mr. Vishal Mahnik      | B.Sc.II  | 359 Kg                  |  |
| 52  |                     | Mr. Surajkumar Sharma  | B.Sc.II  | 37 600                  |  |