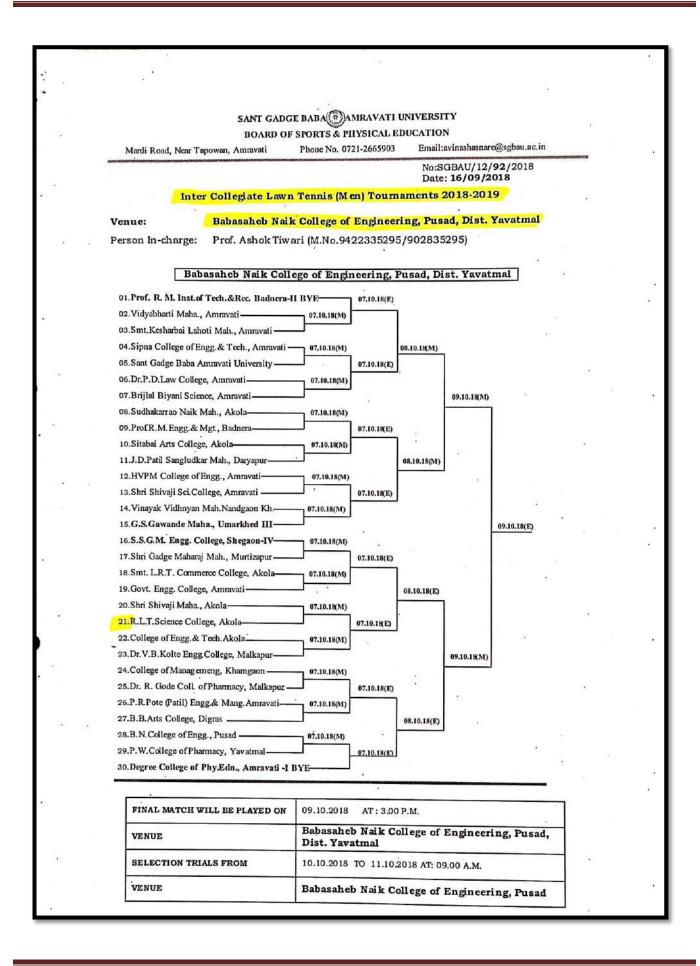

Gadge Baba Amravati University<br>Principal, Smt. Shakuntalabai Dhabekar Mahavidyalaya, Karanja Lad Dist. Washim<br>i Rahul Radke, Smt. Shakuntalabai Dhabekar Mahavidyalaya, Karanja Lad Dist. Washim<br>Principal, Matoshree Vimalabai Deshmukh Mahavidyalaya, Amravati                                                              |                     |   |
|                                          | 01)The<br>02)Shr<br>03)The<br>04)Shr | Sant Gadge Baba Amravati University<br>Principal, Smt. Shakuntalabai Dhabekar Mahavidyalaya, Karanja Lad Dist. Washim<br>i Rahul Radke, Smt. Shakuntalabai Dhabekar Mahavidyalaya, Karanja Lad Dist. Washim<br>Principal, Matoshree Vimalabai Deshmukh Mahavidyalaya, Amravati                                                              |                     | 1 |



| ÷. |    |    |   |                  | *                                                                                                                                                                                                                                                                                                                                  |                                                   |               |    |    |
|----|----|----|---|------------------|----------------------------------------------------------------------------------------------------------------------------------------------------------------------------------------------------------------------------------------------------------------------------------------------------------------------------