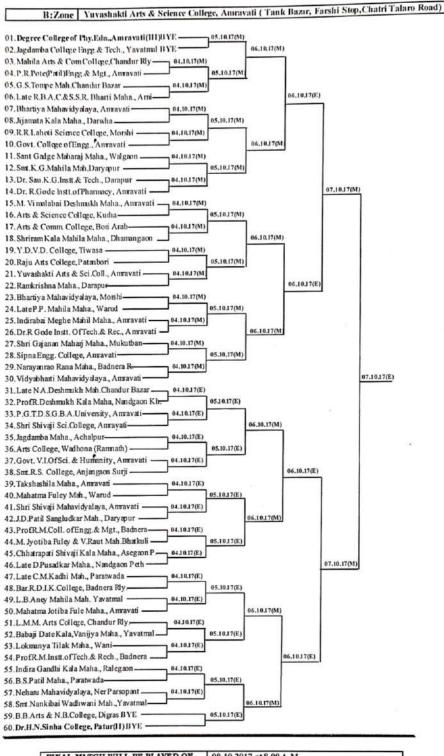

#### **Degree College**

Report of Session 2017-2018

Teams Participated in Inter Collegiate Tournaments & Selection Trials. The following students participated in following events.

| Sr. | Name of Students    | Class   | Sports &                  |
|-----|---------------------|---------|---------------------------|
| No. |                     |         | Youth Festival            |
| 1   | Nilkhan Nikhil S.   |         | Chess                     |
| 2   | Janjal Vishal R.    |         | Cross Country             |
| 3   | Dofe Partik G.      |         | Taekwondo                 |
| 4   | Somwanshi Jay M     |         | Taekwondo                 |
| 5   | Potey Ruchiket A.   |         | Judo, Wt. & Power Lifting |
| 6   | Telgote Dipankar R. |         | Judo                      |
| 7   | Mehare Akash R.     |         | Volleyball, Kabaddi       |
| 8   | Sawale Ankit R.     |         | Volleyball                |
| 9   | Mawale Mangalkumar  |         | Volleyball, Kabaddi       |
| 10  | Talokar Rushikesh S |         | Volleyball, Kabaddi       |
| 11  | Dhore Rushikesh P.  |         | Volleyball, Kabaddi       |
| 12  | Mahalle Nana P.     | D.Co.l  | Volleyball                |
| 13  | Wankhade Shumbham   | B.Sc.I  | Volleyball                |
| 14  | Ingle Shivam G.     |         | Volleyball                |
| 15  | Nikole Akshay R.    |         | Volleyball                |
| 16  | Vilhekar Pritesh D. |         | Volleyball                |
| 17  | Dahibhate Shayam S. |         | Athletics                 |
| 18  | Gawande Mahesh G.   |         | Kabaddi                   |
| 19  | Dange Rohit G.      |         | Badminton                 |
| 20  | Dharmode Pawan D.   |         | Badminton                 |
| 21  | Pujara Harsh C.     |         | Badminton                 |
| 22  | Pawar Anjali V.     |         | Badminton                 |
| 23  | More Nikita B.      |         | Badminton                 |
| 24  | Sanghai Damini D.   |         | Badminton                 |
| 25  | Sulkar Vaibhav V.   |         | Chess                     |
| 26  | Kakade Akash R.     |         | Cross Country             |
| 27  | Joshi Hitesh V.     |         | Taekwondo                 |
| 28  | Ingle Pranil S.     |         | Taekwondo                 |
| 29  | Murtadkar Shyam S.  | D.C. II | Judo, Kabaddi             |
| 30  | Mhasaye Abhijit S   | B.Sc.II | Judo, Kabaddi, Wrestling  |
| 31  | Khandare Kunal S.   |         | Judo, Wrestling           |
| 32  | Gite Tushar H       |         | Judo                      |
| 33  | Deshmukh Prajkta V. |         | Judo                      |
| 34  | Kalalkar Priya S.   |         | Judo, Wrestling           |

# Criterion-V Student Support and Progression

| 35  | Shinde Shubham H.   |         | Badminton               |
|-----|---------------------|---------|-------------------------|
| 36  | Damodar Sachin B.   |         | Badminton, Table Tennis |
| 37  | Vidyasagar Yash D.  |         | Badminton               |
| 38  | Varma Ghanshyam D.  |         | Table Tennis            |
| Sr. | Name of Students    | Class   | Sports &                |
| No. |                     |         | Youth Festival          |
| 39  | Akot Gaurav R.      |         | Table Tennis            |
| 40  | Bais Harshal A.     |         | Table Tennis            |
| 41  | Jadhao Shivani M.   |         | Judo, Wrestling         |
| 42  | Khawane Swaraj R.   | B.Sc.II | Volleyball              |
| 43  | Karale Vaibhav K    |         | Weight & Power Lifting  |
| 44  | Khendkar Akash B.   |         | Kabaddi                 |
| 45  | Raut Godavari M.    |         | Wrestling               |
| 46  | Miskin Sachin D.    |         | Chess                   |
| 47  | Chitrang Shivam G.  |         | Chess                   |
| 48  | Kaware Datta S.     |         | Chess                   |
| 49  | Nage Prashant P.    |         | Taekwondo               |
| 50  | Rathod Vishal D.    |         | Taekwondo               |
| 51  | Ambuskar Nikita G.  |         | Judo, Wrestling         |
| 52  | Gondchaware A.V.    | B.Sc.II | Volleyball, Kabaddi     |
| 53  | Thakur Suraj D.     |         | Athletics               |
| 54  | Karale Dattatray V. |         | Athletics               |
| 55  | Kothale Sachin S.   |         | Athletics               |
| 56  | Unhale Mohan P.     |         | Kabaddi                 |
| 57  | Gawai Karika D.     |         | Wrestling               |
| 58  | Nerkar Tejal D.     |         | Badminton               |

## **Players Selected for Selection from Inter Collegiate Tournament**

| 1. | Vaibhav Sulkar  | B.Sc.II | Chess     |
|----|-----------------|---------|-----------|
| 2. | Yash Vidyasagar | B.Sc.II | Badminton |

# Players Selected for Selection Trial from College

| 1. | Trupti Bhagat   | B.Sc.II  | Table Tennis |
|----|-----------------|----------|--------------|
| 2. | Pratiksha Lunge | B.Sc.I   | Table Tennis |
| 3. | Archana Giri    | B.Sc.I   | Kabaddi      |
| 4. | Abdul Danish    | B.Sc.III | Football     |
| 5. | Saurabh Ingle   | B.Sc.II  | Football     |
| 6. | Suraj Thakur    | B.Sc.III | Hockey       |