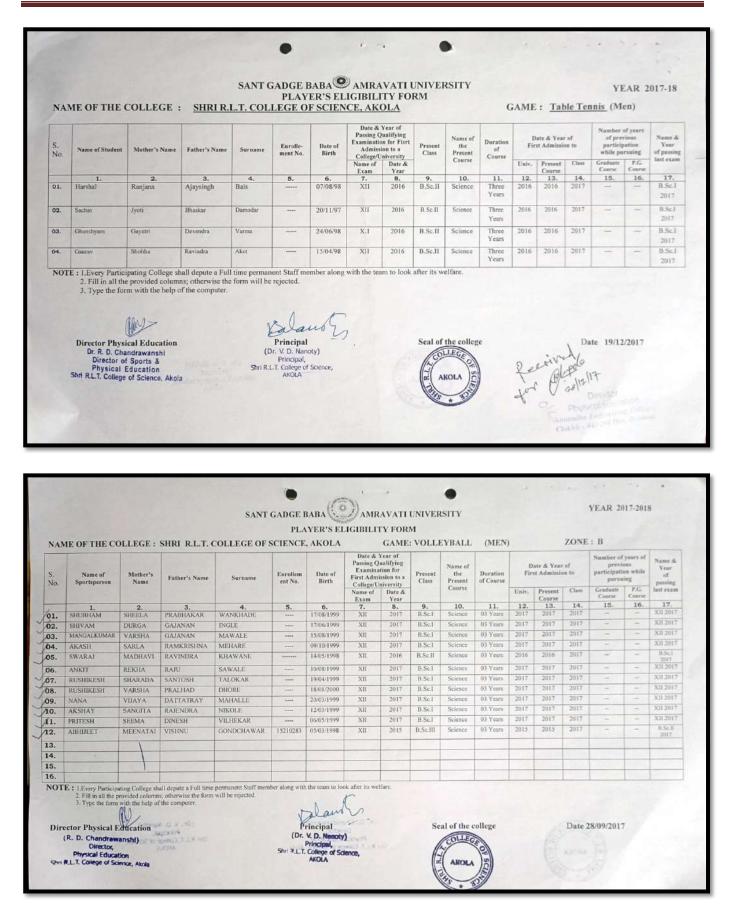

# Players Selected for Selection Trial from College

| 1. | Trupti Bhagat   | B.Sc.II  | Table Tennis |
|----|-----------------|----------|--------------|
| 2. | Pratiksha Lunge | B.Sc.I   | Table Tennis |
| 3. | Archana Giri    | B.Sc.I   | Kabaddi      |
| 4. | Abdul Danish    | B.Sc.III | Football     |
| 5. | Saurabh Ingle   | B.Sc.II  | Football     |
| 6. | Suraj Thakur    | B.Sc.III | Hockey       |