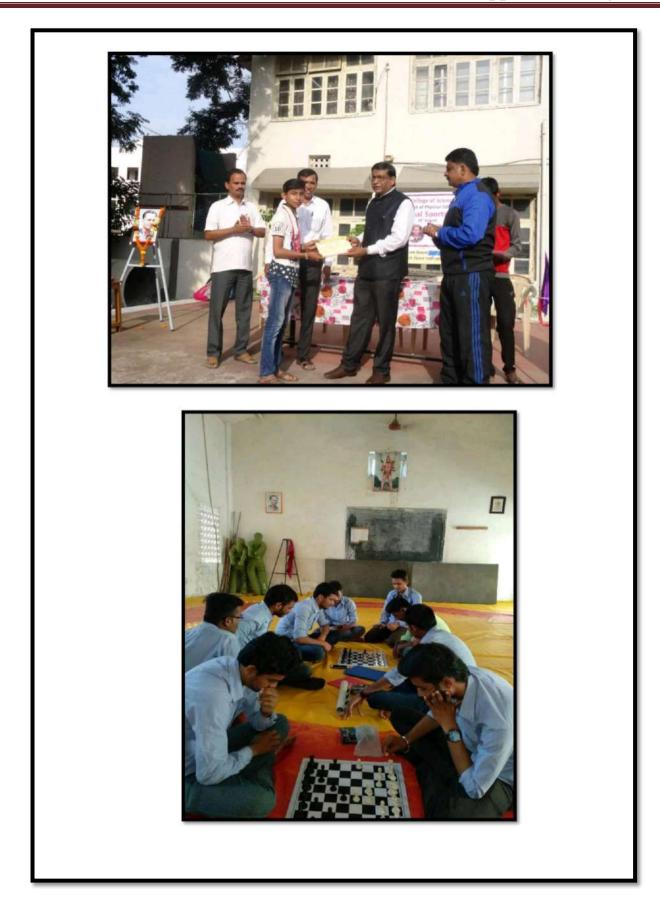

#### **National Sports Day**

National Sports Day was celebrated on 29<sup>th</sup> August 2017. Students were participated in Chess, Badminton, Table Tennis, Skipping Rope & Suryanamaskar events. Friendly matches of Tug of War were decently organised. Aim of this National Sports Day was to motivated students in Sports Activities.

| Sr. | Event                | Name                        | Class     | Place  |
|-----|----------------------|-----------------------------|-----------|--------|
| 1   |                      | Miss. Godavari Raut (58)    | B.Sc. II  | First  |
| 2   | Suryanamaskar        | Miss. Nikita Ambuskar (51)  | B.Sc. III | Second |
| 3   | Women                | Miss. Shivani Jadhav (29)   | B.Sc.II   | Third  |
| 4   |                      | Mr. Sachin Kothale (62)     | B.Sc.III  | First  |
| 5   | Suryanamaskar        | Mr. Tushar Gite (62)        | B.Sc.I    | First  |
| 6   | Men                  | Mr. Surajkumar Sharma (37)  | B.Sc.II   | Second |
| 7   |                      | Mr. Vishal Janjal (33)      | B.Sc.I    | Third  |
| 8   | Table Tennis         | Miss. Pratiksha Lunge       | B.Sc.I    | First  |
| 9   | Women                | Miss. Poonam Tayde          | B.Sc. II  | Second |
| 10  | Table Tennis         | Mr. Vishal Pawar            | B.Sc.II   | First  |
| 11  | Men                  | Mr. Harshal Bais            | B.Sc. II  | Second |
| 12  | Badminton            | Miss. Tejal Nerkar          | B.Sc. III | First  |
| 13  | Women                | Miss. Bhagyashree Sawarkar  | B.Sc. I   | Second |
| 14  | Badminton            | Mr. Harshal Thosar          | XI        | First  |
| 15  | Men                  | Mr. Aditya Khotte           | XII       | Second |
| 16  | Chess                | Mr. Vibhav Sulkar           | B.Sc.II   | First  |
| 17  | M & W                | Mr. Sachin Miskin           | B.Sc.III  | Second |
| 18  | Run Run              | Miss. Nikita Ambuskar       | B.Sc.III  | First  |
| 19  | Women                | Miss. Shivani Jadhav        | B.Sc.II   | Second |
| 20  | Run Run              | Mr. Lalit Rakhonde          | B.Sc.II   | First  |
| 21  | Men                  | Mr. Rushikesh Surwarde      | B.Sc.II   | Second |
| 22  | Skipping Rope        | Miss. Sonali Kulat (150)    | B.Sc. I   | First  |
| 23  | Women                | Miss. Ishwari Hingane (123) | B.Sc. I   | Second |
| 24  |                      | Miss. Damini Sanghai (120)  | B.Sc. I   | Third  |
| 25  | Skipping Done        | Mr. Datta Karale (725)      | B.Sc.III  | First  |
| 26  | Skipping Rope<br>Men | Mr.Shivshankar Tale (691)   | B.Sc. I   | Second |
| 27  | IVIEII               | Mr. Rushikesh Surwade (471) | B.Sc. II  | Third  |