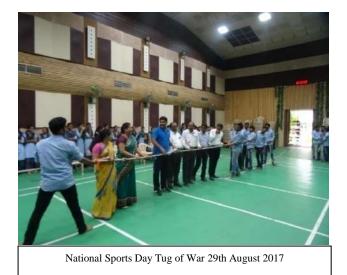

#### **National Sports Day**

National Sports Day was celebrated on 29<sup>th</sup> August 2017. Students were participated in Chess, Badminton, Table Tennis, Skipping Rope & Suryanamaskar events. Friendly matches of Tug of War were decently organised. Aim of this National Sports Day was to motivated students in Sports Activities.

# National Sports Day 29<sup>th</sup> August 2017

| Sr. | Event               | Name                   | Class    | Place                   |  |
|-----|---------------------|------------------------|----------|-------------------------|--|
| 28  |                     | Ms. Damini Sanghai     | B.Sc.I   |                         |  |
| 29  |                     | Ms. Pooja Muley        | B.Sc.II  | First                   |  |
| 30  |                     | Ms. Pranali Manwar     | B.Sc.I   | Position                |  |
| 31  |                     | Ms. Sonali Kulate      | B.Sc.I   |                         |  |
| 32  |                     | Ms. Mayuri Tikhode     | B.Sc.II  | Total Wt.               |  |
| 33  | Tug of Mor          | Ms. Anjali Sardar      | B.Sc.II  | 329Kg                   |  |
| 34  | Tug of War<br>Women | Ms. Ashwini Shinde     | B.Sc.I   |                         |  |
| 35  | women               | Ms.Ruchita Kakade      | B.Sc.I   | Casard                  |  |
| 36  |                     | Ms.Bhagyshree Sawarkar | B.Sc. I  | Second                  |  |
| 37  |                     | Ms.Supriya Kshirsagar  | B.Sc. I  | Position                |  |
| 38  |                     | Ms.Ritu Vishwakarma    | B.Sc.II  | Total Wt.<br>346 Kg     |  |
| 39  |                     | Ms. Kalyani Sangade    | B.Sc. I  |                         |  |
| 40  |                     | Ms. Priya Karale       | B.Sc.II  | 340 Ng                  |  |
| 41  |                     | Mr. Vishal Rindhe      | B.Sc.III | <b>F</b> <sup>1</sup> ! |  |
| 42  |                     | Mr. Abhijit Gondchawar | B.Sc.III | First                   |  |
| 43  |                     | Mr. Akshay Nikhade     | B.Sc.III | Position                |  |
| 44  |                     | Mr. Sachin Kothale     | B.Sc.III | Total Wt.               |  |
| 45  |                     | Mr. Mohan Unhale       | B.Sc.III | 355 Kg                  |  |
| 46  | Tug of War          | Mr. Bhagwan Pawar      | B.Sc.III | 555 Kg                  |  |
| 47  | Men                 | Mr. Tushar Gite        | B.Sc.II  |                         |  |
| 48  |                     | Mr. Rishikesh Dewar    | B.Sc.II  | Second                  |  |
| 49  |                     | Mr. Sahil Tadas        | B.Sc.I   | Position                |  |
| 50  |                     | Mr. Shyam Murtadkar    | B.Sc.II  | Total Wt.               |  |
| 51  |                     | Mr. Vishal Mahnik      | B.Sc.II  | 359 Kg                  |  |
| 52  |                     | Mr. Surajkumar Sharma  | B.Sc.II  | 37 600                  |  |