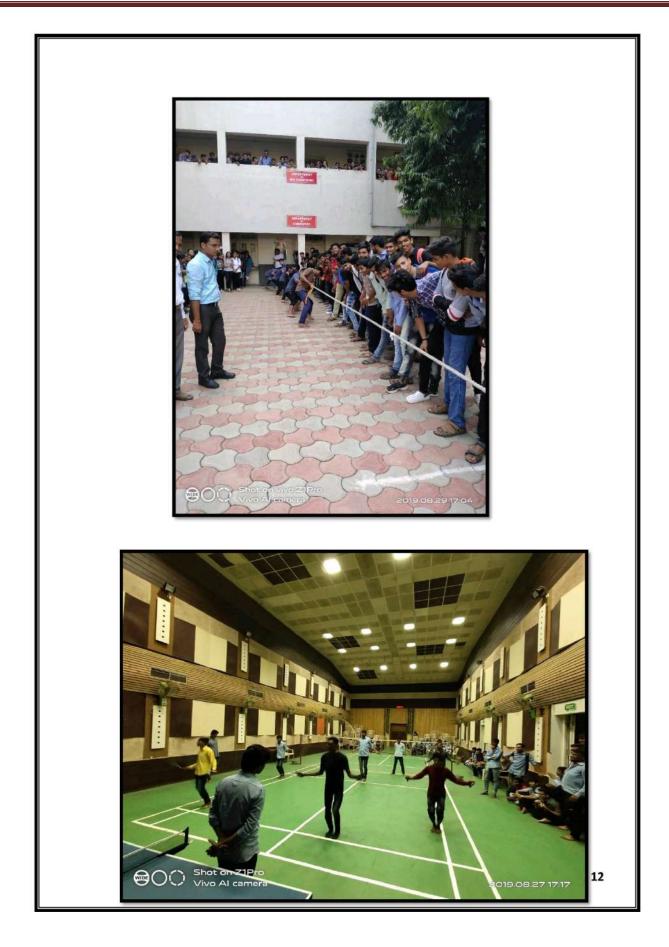

#### **National Sports Day**

National Sports Day was celebrated on 29<sup>th</sup> August 2017. Students were participated in Chess, Badminton, Table Tennis, Skipping Rope & Suryanamaskar events. Friendly matches of Tug of War were decently organised. Aim of this National Sports Day was to motivated students in Sports Activities.

# National Sports Day 29<sup>th</sup> August 2017

| Sr. | Event               | Name                   | Class    | Place                   |  |
|-----|---------------------|------------------------|----------|-------------------------|--|
| 28  |                     | Ms. Damini Sanghai     | B.Sc.I   |                         |  |
| 29  |                     | Ms. Pooja Muley        | B.Sc.II  | First                   |  |
| 30  |                     | Ms. Pranali Manwar     | B.Sc.I   | Position                |  |
| 31  |                     | Ms. Sonali Kulate      | B.Sc.I   |                         |  |
| 32  |                     | Ms. Mayuri Tikhode     | B.Sc.II  | Total Wt.               |  |
| 33  | Tug of Mor          | Ms. Anjali Sardar      | B.Sc.II  | 329Kg                   |  |
| 34  | Tug of War<br>Women | Ms. Ashwini Shinde     | B.Sc.I   |                         |  |
| 35  | women               | Ms.Ruchita Kakade      | B.Sc.I   | Casard                  |  |
| 36  |                     | Ms.Bhagyshree Sawarkar | B.Sc. I  | Second                  |  |
| 37  |                     | Ms.Supriya Kshirsagar  | B.Sc. I  | Position                |  |
| 38  |                     | Ms.Ritu Vishwakarma    | B.Sc.II  | Total Wt.<br>346 Kg     |  |
| 39  |                     | Ms. Kalyani Sangade    | B.Sc. I  |                         |  |
| 40  |                     | Ms. Priya Karale       | B.Sc.II  | 340 Ng                  |  |
| 41  |                     | Mr. Vishal Rindhe      | B.Sc.III | <b>F</b> <sup>1</sup> ! |  |
| 42  |                     | Mr. Abhijit Gondchawar | B.Sc.III | First                   |  |
| 43  |                     | Mr. Akshay Nikhade     | B.Sc.III | Position                |  |
| 44  |                     | Mr. Sachin Kothale     | B.Sc.III | Total Wt.               |  |
| 45  |                     | Mr. Mohan Unhale       | B.Sc.III | 355 Kg                  |  |
| 46  | Tug of War          | Mr. Bhagwan Pawar      | B.Sc.III | 555 Kg                  |  |
| 47  | Men                 | Mr. Tushar Gite        | B.Sc.II  |                         |  |
| 48  |                     | Mr. Rishikesh Dewar    | B.Sc.II  | Second                  |  |
| 49  |                     | Mr. Sahil Tadas        | B.Sc.I   | Position                |  |
| 50  |                     | Mr. Shyam Murtadkar    | B.Sc.II  | Total Wt.               |  |
| 51  |                     | Mr. Vishal Mahnik      | B.Sc.II  | 359 Kg                  |  |
| 52  |                     | Mr. Surajkumar Sharma  | B.Sc.II  | 37 600                  |  |