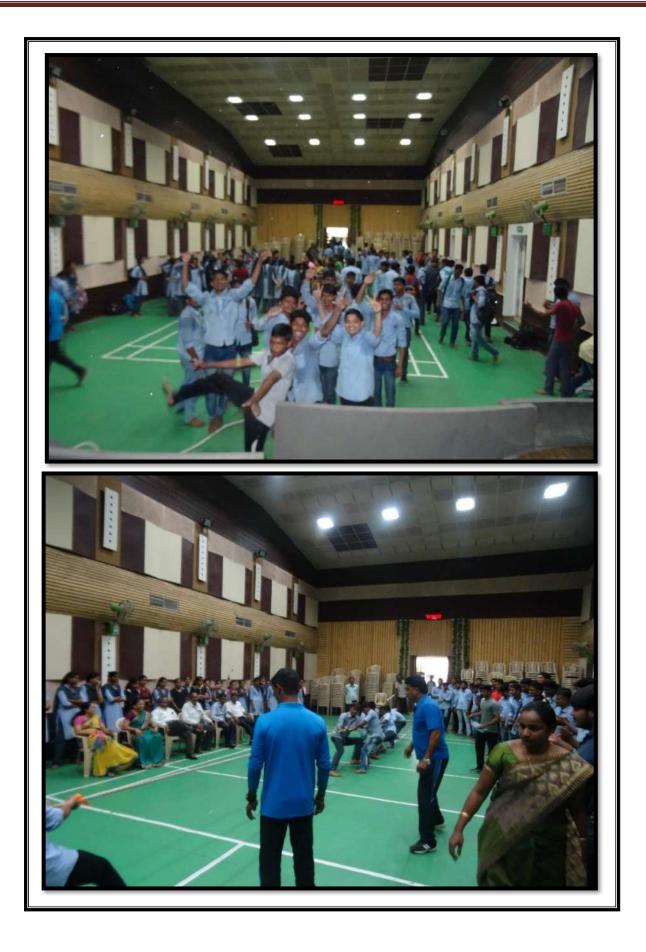

#### **National Sports Day**

National Sports Day was celebrated on 29<sup>th</sup> August 2017. Students were participated in Chess, Badminton, Table Tennis, Skipping Rope & Suryanamaskar events. Friendly matches of Tug of War were decently organised. Aim of this National Sports Day was to motivated students in Sports Activities.

# National Sports Day 29<sup>th</sup> August 2017

| Sr. | Event               | Name                   | Class    | Place                   |  |
|-----|---------------------|------------------------|----------|-------------------------|--|
| 28  |                     | Ms. Damini Sanghai     | B.Sc.I   |                         |  |
| 29  |                     | Ms. Pooja Muley        | B.Sc.II  | First                   |  |
| 30  |                     | Ms. Pranali Manwar     | B.Sc.I   | Position                |  |
| 31  |                     | Ms. Sonali Kulate      | B.Sc.I   |                         |  |
| 32  |                     | Ms. Mayuri Tikhode     | B.Sc.II  | Total Wt.               |  |
| 33  | Tug of Mor          | Ms. Anjali Sardar      | B.Sc.II  | 329Kg                   |  |
| 34  | Tug of War<br>Women | Ms. Ashwini Shinde     | B.Sc.I   |                         |  |
| 35  | women               | Ms.Ruchita Kakade      | B.Sc.I   | Casard                  |  |
| 36  |                     | Ms.Bhagyshree Sawarkar | B.Sc. I  | Second                  |  |
| 37  |                     | Ms.Supriya Kshirsagar  | B.Sc. I  | Position                |  |
| 38  |                     | Ms.Ritu Vishwakarma    | B.Sc.II  | Total Wt.<br>346 Kg     |  |
| 39  |                     | Ms. Kalyani Sangade    | B.Sc. I  |                         |  |
| 40  |                     | Ms. Priya Karale       | B.Sc.II  | 340 Ng                  |  |
| 41  |                     | Mr. Vishal Rindhe      | B.Sc.III | <b>F</b> <sup>1</sup> ! |  |
| 42  |                     | Mr. Abhijit Gondchawar | B.Sc.III | First                   |  |
| 43  |                     | Mr. Akshay Nikhade     | B.Sc.III | Position                |  |
| 44  |                     | Mr. Sachin Kothale     | B.Sc.III | Total Wt.               |  |
| 45  |                     | Mr. Mohan Unhale       | B.Sc.III | 355 Kg                  |  |
| 46  | Tug of War          | Mr. Bhagwan Pawar      | B.Sc.III | 555 Kg                  |  |
| 47  | Men                 | Mr. Tushar Gite        | B.Sc.II  |                         |  |
| 48  |                     | Mr. Rishikesh Dewar    | B.Sc.II  | Second                  |  |
| 49  |                     | Mr. Sahil Tadas        | B.Sc.I   | Position                |  |
| 50  |                     | Mr. Shyam Murtadkar    | B.Sc.II  | Total Wt.               |  |
| 51  |                     | Mr. Vishal Mahnik      | B.Sc.II  | 359 Kg                  |  |
| 52  |                     | Mr. Surajkumar Sharma  | B.Sc.II  | 37 600                  |  |