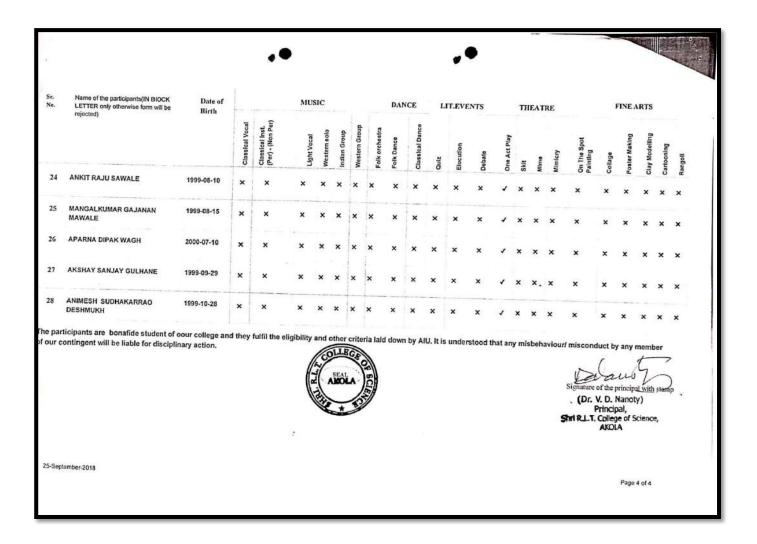

999-08-26       | ×               | ×                                    | ×           | · .<br>×     | ×            | ×             | ×              | ×          | ×               | 1    | x         | ~                 | ×            | ×    | ×    | ×         | ×                       | ×       | ×             | ×              | ×          | ×       |
| 25-Set    | plember-2018                                                            |                  |                 |                                      |             |              |              |               |                |            |                 |      |           |                   | ~            | ~()  |      |           | 5                       | c       | Page          | ~              |            | î       |





Board of Students' Development

| SANT GADGE BABA                                                                                                                                                                                                                               |
|-----------------------------------------------------------------------------------------------------------------------------------------------------------------------------------------------------------------------------------------------|
| Certificate <sup>0004250</sup>                                                                                                                                                                                                                |
| (INTER COLLEGIATE YOUTH FESTIVAL)