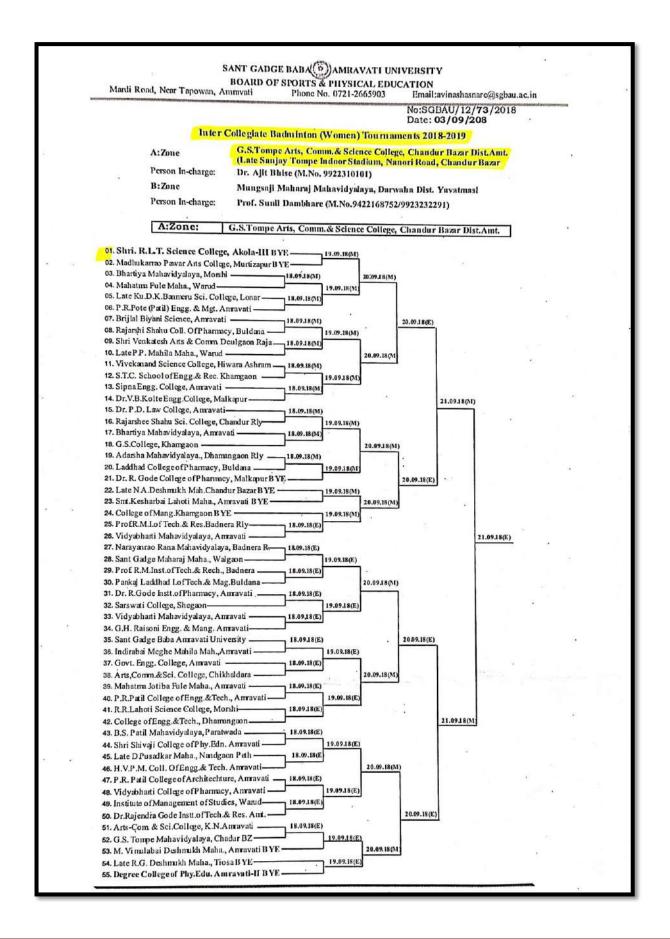

### University Level Inter Collegiate Badminton (Women) Tournament

S.G.B. Amravati University's Inter Collegiate Badminton Tournament (Women) was organized on 10<sup>th</sup> & 11<sup>th</sup> November 2017. In this championship 45 Women participants of 12 colleges were participated.