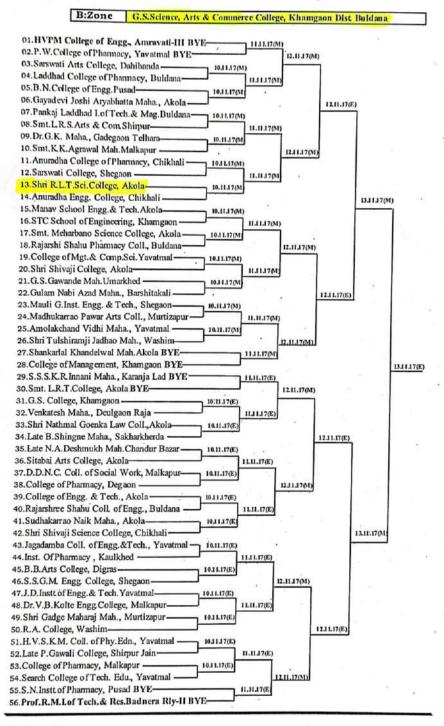

### University Level Inter Collegiate Badminton (Women) Tournament

S.G.B. Amravati University's Inter Collegiate Badminton Tournament (Women) was organized on 10<sup>th</sup> & 11<sup>th</sup> November 2017. In this championship 45 Women participants of 12 colleges were participated.