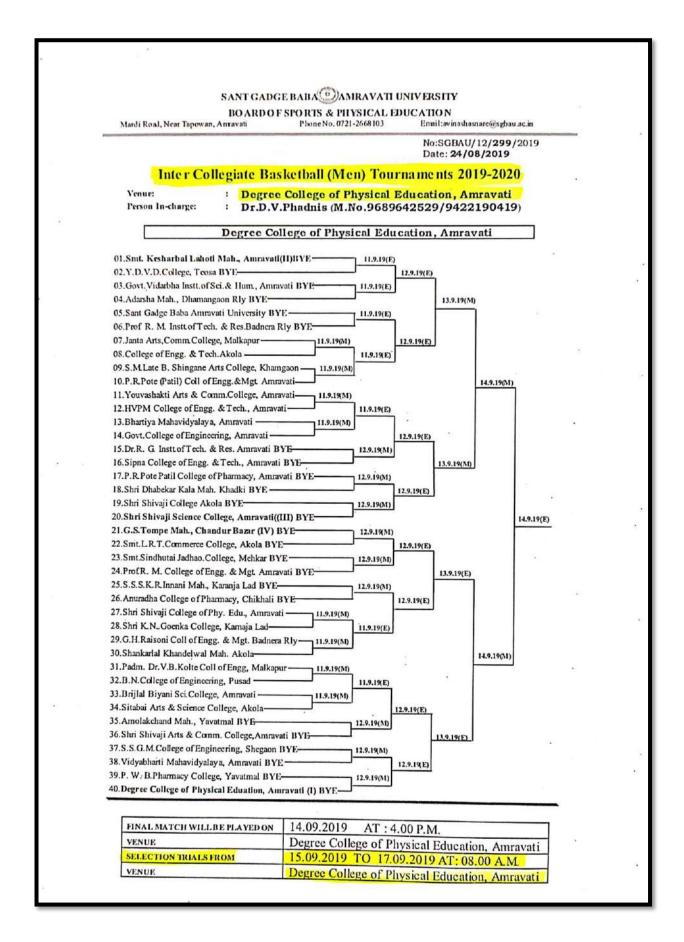

nning of the session. Team should report to Person In-charge at least 15 minutes before to the commencement of their match. 8) 9) Teams will have to arrange their own lodging and boarding facilities. 10) Every college sending its team to participate in an Inter Collegiate Tournament shall appoint a whole time employed responsible Male or female staff member along with the team to look after its welfare. (Dr.Avinash Asanare) Director, Sports & Physical Education, Sant Gadge Baba Amravati University Copy to: 01. The Principal, all participating colleges 02. Prof Rajesh Pathak, Akola Law College, Akola 03. The Principal, Akola Law College, Akola 04. The Principal, Degree College of Physical Education, Amravati 05. The Finance & Accounts Officer, Sant Gadge Baba Amravati University, Amravati



| INSTRUCTIONS | I | N | s | T | R | U | С | T | I | 0 | N | 8 |  |
|--------------|---|---|---|---|---|---|---|---|---|---|---|---|--|
|--------------|---|---|---|---|---|---|---|---|---|---|---|---|--|

- M: Morning Session will commence at 7.30 a.m.
- E: Evening Session will commence at 2.00 p.m.
- 1) Players have to produce their identity cards duly signed by the Principal & Eigibility form along with attested copy of SSC & HSSC Board certificate otherwise they will not be allowed to participate in the tournament.
- 2) The standard rules of International Basketball Federation will be followed.
- 3) As Per AIU Rules "Age limit of the students shall be minimum 17 years and maximum upto 25 years. For other eligibility rules please visit university website.
- 4) A team shall consist of n