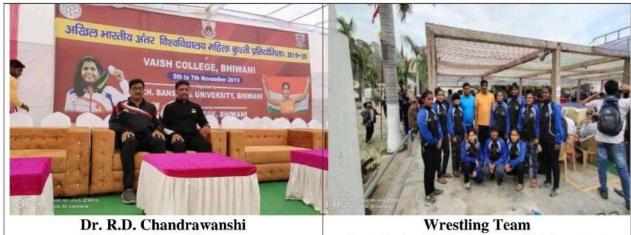

### Achievements of Students

| Sr. | Name                 | Class     | Achievement                                   |  |
|-----|----------------------|-----------|-----------------------------------------------|--|
| 8   | Ms. Karika Gawai     | B.Sc. III | Bronze Medal in Wrestling in Inter            |  |
|     |                      |           | Collegiate Wrestling Tournament held at       |  |
|     |                      |           | Smt. R. S. College, Ajangaon Surji            |  |
| 9   | Mr. Dipankar Telgote | B.Sc.I    | Bronze Medal in Judo in Inter Collegiate      |  |
|     |                      |           | Judo Tournament held at D.C.P.E., Amravati    |  |
|     |                      |           | HVPM                                          |  |
| 10  | Ms. Prajakta         | B.Sc.II   | Bronze Medal in Judo in Inter Collegiate      |  |
|     | Deshmukh             |           | Judo Tournament held at D.C.P.E., Amravati    |  |
|     |                      |           | НУРМ                                          |  |
| 11  | Mr. Pratik Dofe      | B.Sc.I    | Bronze Medal in Taekwondo in Inter            |  |
|     |                      |           | Collegiate Taekwondo Tournament held at       |  |
|     |                      |           | Dr. B.R. Ambedkar College, Amt.               |  |
| 12  | Mr. Vaibhav Sulkar   | B.Sc.II   | Selected for University Chess Selection Trial |  |
|     |                      |           | from Inter Collegiate Chess Zone              |  |
|     |                      |           | Tournament held at S.S.G.M.C. Shegaon.        |  |
| 13  | Ms. Nikita Ambuskar  | B.Sc.III  | First Time in College and Akola History our   |  |
|     | Ms. Godavai Raut     | B.Sc.II   | College won Wrestling Women                   |  |
|     | Ms. Shivani Jadhao   | B.Sc.II   | Championship 2017-2018 of Sant Gadge          |  |
|     | Ms. Priya Kalalkar   | B.Sc.II   | Baba Amravati University, Amravati and Four   |  |
|     | Ms. Karika Gawai     | B.Sc.III  | wrestlers awarded Colour Coat at one time     |  |
|     |                      |           | in Wrestling                                  |  |
| 14  | Ms. Tejal Nerkar     | B.Sc.III  | Badminton Women Team is Runner up Team        |  |
|     | Ms. Anjali Pawar     | B.Sc.I    | in 'B' Zone Inter Collegiate Badminton        |  |
|     | Ms. Nikita More      | B.Sc.I    | Tournament of S.G.B. Amravati University,     |  |
|     | Ms. Damini Sanghai   | B.Sc.I    | Amravati                                      |  |