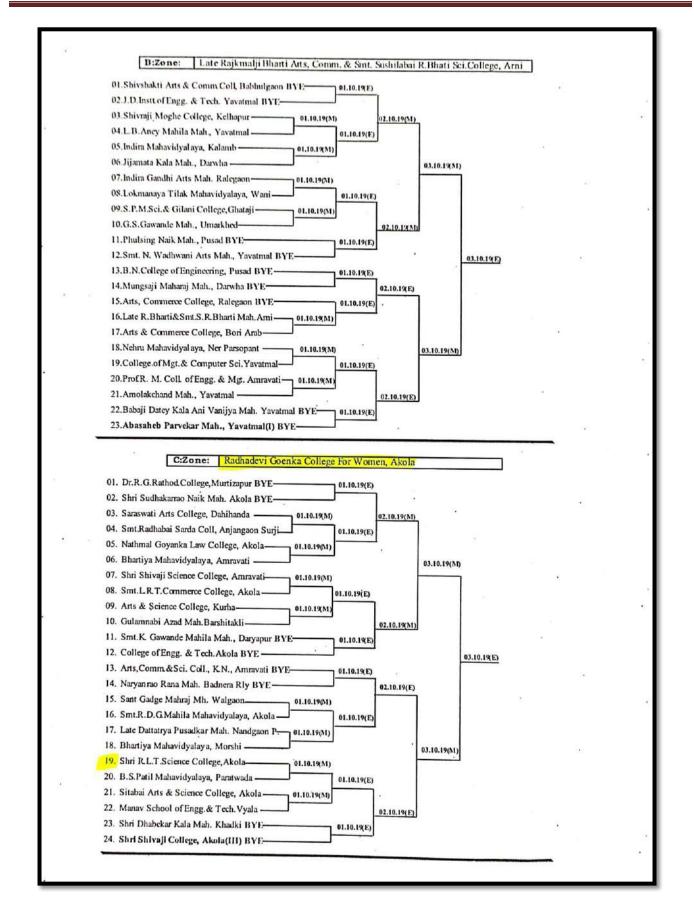

# **Sports Activities/Events**

#### 2017-18

**Report of Sports & Cultural Events/Competitions along with Photographs** 

### Shri R. L. T. College of Science, Akola Department of Physical Education

#### **Degree College**

Report of Session 2017-2018

Teams Participated in Inter Collegiate Tournaments & Selection Trials. The following students participated in following events.

| Sr. | Name of Students    | Class   | Sports &                  |
|-----|---------------------|---------|---------------------------|
| No. |                     |         | Youth Festival            |
| 1   | Nilkhan Nikhil S.   |         | Chess                     |
| 2   | Janjal Vishal R.    |         | Cross Country             |
| 3   | Dofe Partik G.      |         | Taekwondo                 |
| 4   | Somwanshi Jay M     |         | Taekwondo                 |
| 5   | Potey Ruchiket A.   |         | Judo, Wt. & Power Lifting |
| 6   | Telgote Dipankar R. |         | Judo                      |
| 7   | Mehare Akash R.     |         | Volleyball, Kabaddi       |
| 8   | Sawale Ankit R.     |         | Volleyball                |
| 9   | Mawale Mangalkumar  |         | Volleyball, Kabaddi       |
| 10  | Talokar Rushikesh S |         | Volleyball, Kabaddi       |
| 11  | Dhore Rushikesh P.  |         | Volleyball, Kabaddi       |
| 12  | Mahalle Nana P.     | D.Co.l  | Volleyball                |
| 13  | Wankhade Shumbham   | B.Sc.I  | Volleyball                |
| 14  | Ingle Shivam G.     |         | Volleyball                |
| 15  | Nikole Akshay R.    |         | Volleyball                |
| 16  | Vilhekar Pritesh D. |         | Volleyball                |
| 17  | Dahibhate Shayam S. |         | Athletics                 |
| 18  | Gawande Mahesh G.   |         | Kabaddi                   |
| 19  | Dange Rohit G.      |         | Badminton                 |
| 20  | Dharmode Pawan D.   |         | Badminton                 |
| 21  | Pujara Harsh C.     |         | Badminton                 |
| 22  | Pawar Anjali V.     |         | Badminton                 |
| 23  | More Nikita B.      |         | Badminton                 |
| 24  | Sanghai Damini D.   |         | Badminton                 |
| 25  | Sulkar Vaibhav V.   |         | Chess                     |
| 26  | Kakade Akash R.     |         | Cross Country             |
| 27  | Joshi Hitesh V.     |         | Taekwondo                 |
| 28  | Ingle Pranil S.     |         | Taekwondo                 |
| 29  | Murtadkar Shyam S.  | D.C. II | Judo, Kabaddi             |
| 30  | Mhasaye Abhijit S   | B.Sc.II | Judo, Kabaddi, Wrestling  |
| 31  | Khandare Kunal S.   |         | Judo, Wrestling           |
| 32  | Gite Tushar H       |         | Judo                      |
| 33  | Deshmukh Prajkta V. |         | Judo                      |
| 34  | Kalalkar Priya S.   |         | Judo, Wrestling           |