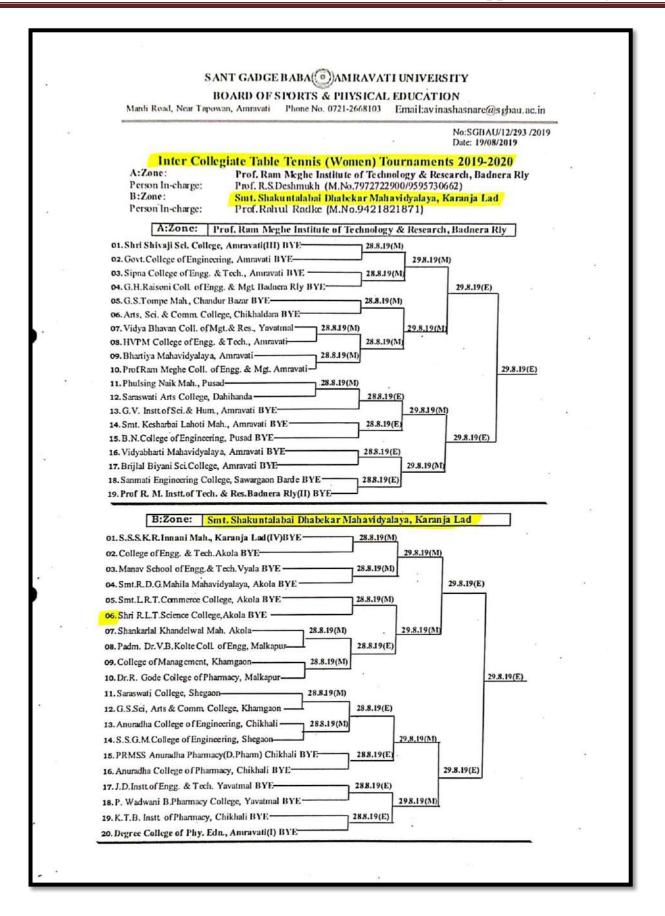

ंस आंतर महाविद्यालयीन स्पर्धेदरम्यानच प्रदर्शनाची रांधी अधिकृत संघटनेच्या नियमानुसार देण्यात येईल. या बेन्ही स्पर्धा प्रकारांच्या स्वतंत्र निवड चांचण्या संपन्न होणार नाहीत. त्यामुळे खेळाडूंना स्पर्धेदरम्यान आपले सर्वोत्तम प्रदर्शन करणे अनिवार्य राहील. खेळाडूने या संधीचा लाम घेवून अखिल भारतीय आंतर विद्यापीठ संघाने प्रत्येक वजनगटासाठी आवश्यक ठरविलेली प्रदर्शन पात्रता पूर्ण केली तरंच त्याची निवड अखिल भारतीय आंतर विद्यापीठ स्पर्धेकरिता केली जाईल, याची प्रकर्षाने नोंद घ्यावी.

Thanking you,

Yours faithfully,

sonance

(Dr.Avinash Asanare) Director, Sports & Physical Education, Sant Gadge Baba Amravati University

Copy to:

- 1. The Principal, Arts & Science College, Kurha
- 2. Dr.U.J.Rathi, Arts & Science College, Kurha
- 3. The Finance & Accounts Officer, Sant Gadge Baba Amravati University



|   |                                                          |                                                      |                                                 | FINAL                                               |                                                                                                |                                                                                            |
|---|----------------------------------------------------------|------------------------------------------------------|-------------------------------------------------|-----------------------------------------------------|------------------------------------------------------------------------------------------------|----------------------------------------------------------------