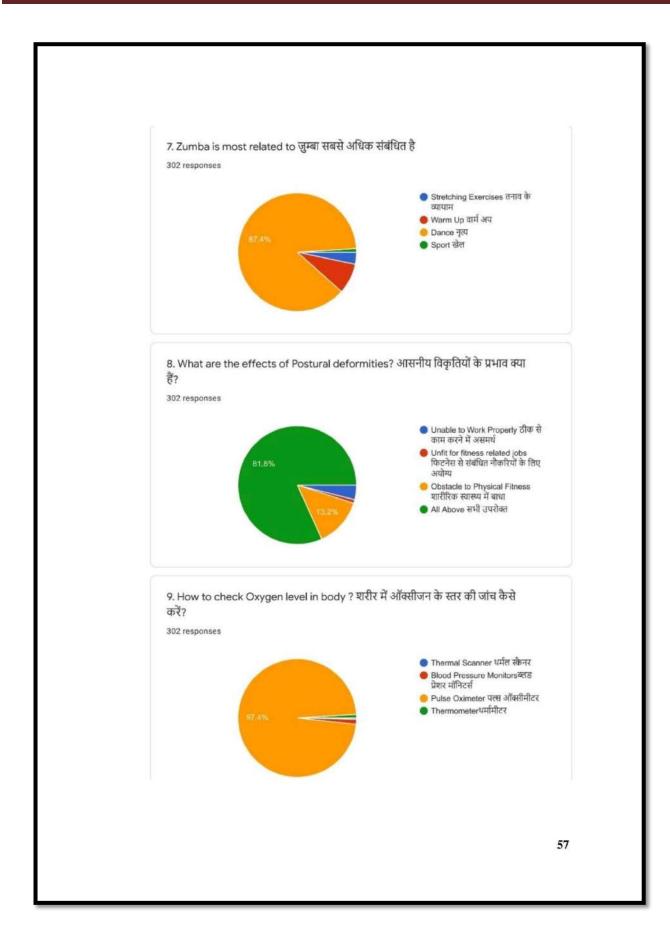

Saharanpur        | Uttar Pradesh    |
| 690      | Dr. Shashi Shekhar Misra    | Lucknow           | Uttar Pradesh    |
| 693      | Shweta Chaudhary            | Dadri             | Uttar Pradesh    |
| 701      | Alok Panwar                 | Saharanpur        | Uttar Pradesh    |
| 702      | Yogesh Bodh                 | Meerut            | Utter Pradesh    |
| 703      | Amrita Yadav                | Dehardun          | Uttarakhand      |
| 705      | Chadraraj Das               | Paschim Medinipur | West Bengal      |
| 708      | Dr. Sanjoy MItra            | Santipur.Nadia    | West Bengal      |
| 709      | DR. Subrata Biswas          | North 24 Parganas | West Bengal      |
| 712      | Subhadip Sarkar             | Durgapur          | West Bengal      |







































The Berar General Education Society's Shri R. L. T. College of Science, Akola Department of Physical Education and Sports &I.Q.A.C.in Collaboration with Ajinkya Fitness Park, Akola Online Certificate Course in Physical Fitness Dt. 5<sup>th</sup> to 15<sup>th</sup> June 2021



#### Date: 5th June 2021

#### **Opening Ceremony**

On the occasion of World Environment Day 2021,Opening Ceremony was organised as per schedule. Dr. V.D. Nanoty, Principal, Shri R.L.T. College of Science, Akola Chairpeson of today's programme. Dr. R.D. Chandrawanshi, Course Coordinatior, Dr. R.L. Rahatgaonkar, IQAC Coordinatior, Mr. Dhananjay Bhagat, Director, Ajinkya Fitness Park, Akola, Resource Persons, Dr. K.R. Lathi and Participants were joined in this online event. This programme was streamed