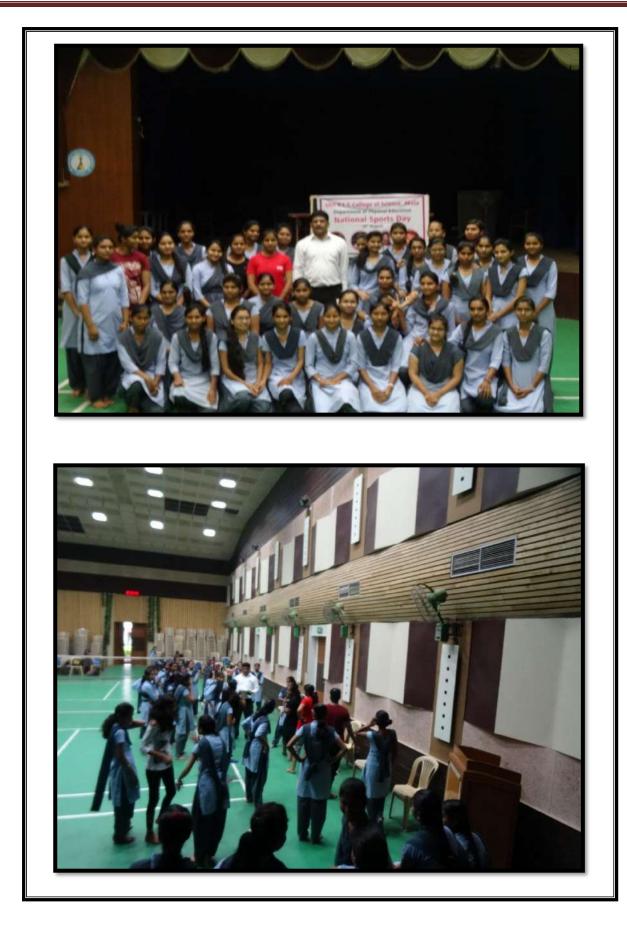

#### **National Sports Day**

National Sports Day was celebrated on 29<sup>th</sup> August 2017. Students were participated in Chess, Badminton, Table Tennis, Skipping Rope & Suryanamaskar events. Friendly matches of Tug of War were decently organised. Aim of this National Sports Day was to motivated students in Sports Activities.

# National Sports Day

29th August 2017

श्री रा.ल.तो. विज्ञान महाविद्यालय, अकोला शारीरिक शिक्षण विभाग (कनिष्ठ व वरिष्ठ) २९ ऑगस्ट राष्ट्रीय क्रीडा दिना निमित्त महाविद्यालयीन क्रीडा सप्ताह दिनांक : २२ ते २९ ऑगस्ट २०१७