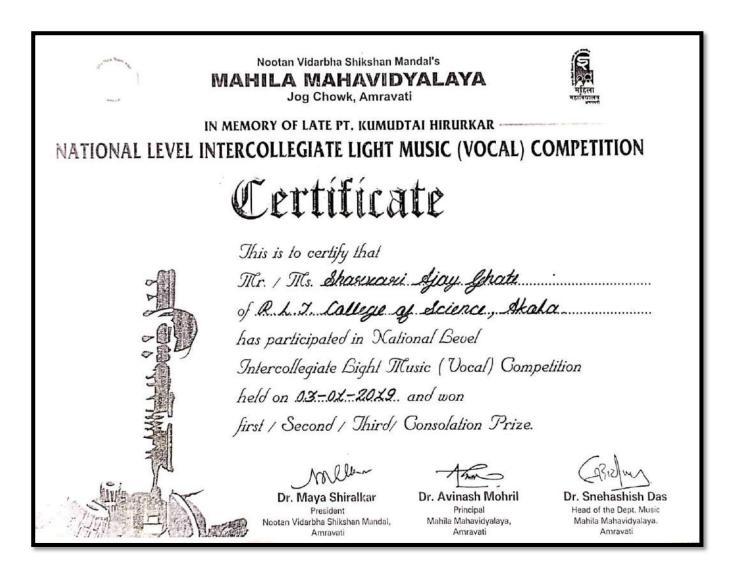

RAVATI EXAMINATION / HSC BOARD EXAMINATION / PARTICIPATION IN<br>STATE/NATIONAL/UNIVERSITY LEVEL <u>Inter Collegente Sugam</u> AND AWARDEDPRIZE<br>Sangest Competition |
| Sangeet Competition<br>DURING THE ACADEMIC YEAR 2018- 2019                                                                                                                                                    |
| PLACE : AKOLA DATE : 15-12-2018.                                                                                                                                                                              |
| CO-ORDINATOR / HEAD OF THE COMMITTEE / DEPARTMENT                                                                                                                                                             |



| SHRI RAD                                      | HAKISAN LA                         | XMINA              | NO. FES D'<br>RAYAN T( | SHN   | WAL