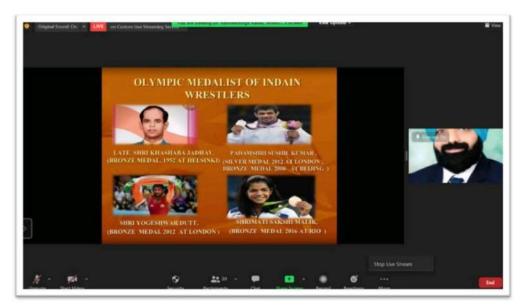

### Achievements of Students

| Sr. | Name                 | Class     | Achievement                                   |  |
|-----|----------------------|-----------|-----------------------------------------------|--|
| 8   | Ms. Karika Gawai     | B.Sc. III | Bronze Medal in Wrestling in Inter            |  |
|     |                      |           | Collegiate Wrestling Tournament held at       |  |
|     |                      |           | Smt. R. S. College, Ajangaon Surji            |  |
| 9   | Mr. Dipankar Telgote | B.Sc.I    | Bronze Medal in Judo in Inter Collegiate      |  |
|     |                      |           | Judo Tournament held at D.C.P.E., Amravati    |  |
|     |                      |           | HVPM                                          |  |
| 10  | Ms. Prajakta         | B.Sc.II   | Bronze Medal in Judo in Inter Collegiate      |  |
|     | Deshmukh             |           | Judo Tournament held at D.C.P.E., Amravati    |  |
|     |                      |           | НУРМ                                          |  |
| 11  | Mr. Pratik Dofe      | B.Sc.I    | Bronze Medal in Taekwondo in Inter            |  |
|     |                      |           | Collegiate Taekwondo Tournament held at       |  |
|     |                      |           | Dr. B.R. Ambedkar College, Amt.               |  |
| 12  | Mr. Vaibhav Sulkar   | B.Sc.II   | Selected for University Chess Selection Trial |  |
|     |                      |           | from Inter Collegiate Chess Zone              |  |
|     |                      |           | Tournament held at S.S.G.M.C. Shegaon.        |  |
| 13  | Ms. Nikita Ambuskar  | B.Sc.III  | First Time in College and Akola History our   |  |
|     | Ms. Godavai Raut     | B.Sc.II   | College won Wrestling Women                   |  |
|     | Ms. Shivani Jadhao   | B.Sc.II   | Championship 2017-2018 of Sant Gadge          |  |
|     | Ms. Priya Kalalkar   | B.Sc.II   | Baba Amravati University, Amravati and Four   |  |
|     | Ms. Karika Gawai     | B.Sc.III  | wrestlers awarded Colour Coat at one time     |  |
|     |                      |           | in Wrestling                                  |  |
| 14  | Ms. Tejal Nerkar     | B.Sc.III  | Badminton Women Team is Runner up Team        |  |
|     | Ms. Anjali Pawar     | B.Sc.I    | in 'B' Zone Inter Collegiate Badminton        |  |
|     | Ms. Nikita More      | B.Sc.I    | Tournament of S.G.B. Amravati University,     |  |
|     | Ms. Damini Sanghai   | B.Sc.I    | Amravati                                      |  |