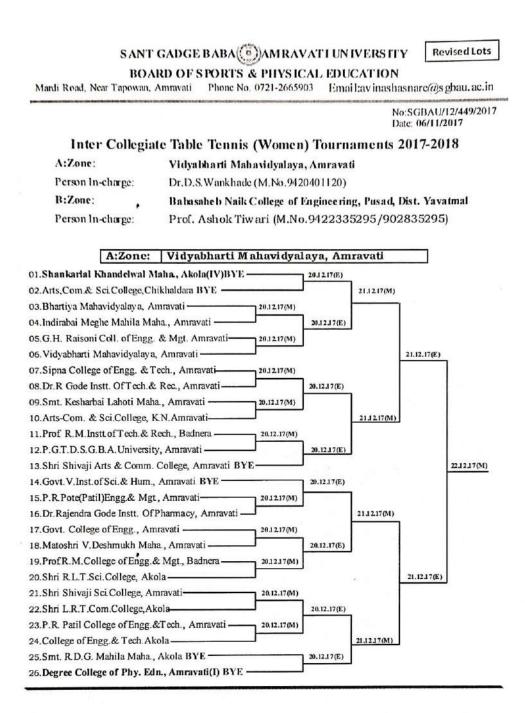

te in the tournament
- 4) Every college sending its team to participate in an Inter Collegiate Tournament shall appoint a whole time employed, responsible male or female staff member alongwith the team to look after its welfare.
- 5) Participating colleges may submit the duly filled eligibility and detail entry proforma by email also. The email Id of Shri Sammer Bijwe is sameerbijwe2011@rediffmail.com Thanking you,

Yours faithfully,

Agnance

(Dr.Avinash Asanare) Director, Sports & Physical Education. Sant Gadge Baba Amravati University

- The Principal, Smt. Radhabai Sarda College of Arts, Comm. & Sci., Anjangaon Surji 1)
- Shri Sameer P. Bijwe, Smt. R. S. College of Arts, Comm. & Sci., Anjangaon Surji 2)
- 3) The Finance & Account Officer, Sant Gadge Baba Amravati University, Amravati



|                                   | FINAL                   |                                    |
|-----------------------------------|-------------------------|------------------------------------|
| МАТСИ                             | DATE & TIME             | VENUE                              |
| Winner of '(1)' V/s Winner of (2) | 23 12 2017 at 03 00 P M | Vidyabharti Mahavidyalaya, Amravat |
| y while of (1) wis while of (2)   |                         |                                    |
|                                   | SELECTION TRIA          | S                                  |
| DATE & TIME                       | SELECTION TRIA          |                                    |



#### -----

#### INSTRUCTIONS

- Players have to produce their identity cards duly signe