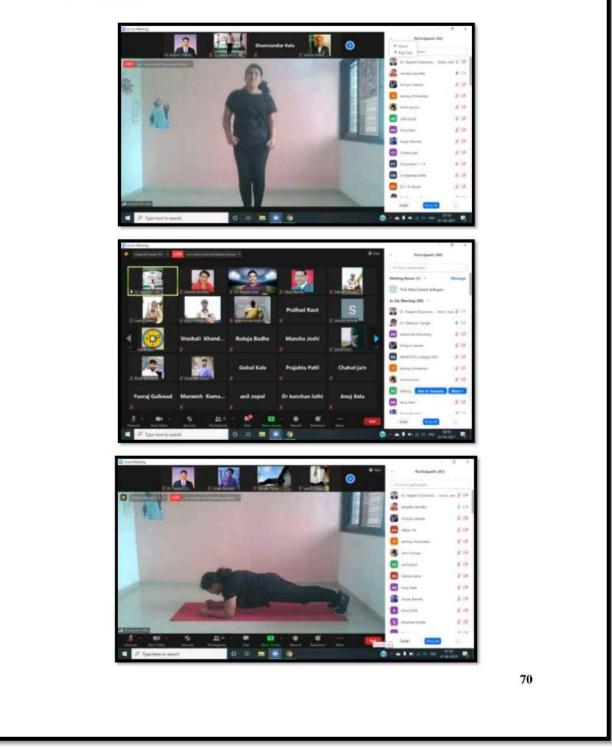

#### **National Sports Day**

National Sports Day was celebrated on 29<sup>th</sup> August 2017. Students were participated in Chess, Badminton, Table Tennis, Skipping Rope & Suryanamaskar events. Friendly matches of Tug of War were decently organised. Aim of this National Sports Day was to motivated students in Sports Activities.

| Sr. | Event                | Name                        | Class     | Place  |
|-----|----------------------|-----------------------------|-----------|--------|
| 1   |                      | Miss. Godavari Raut (58)    | B.Sc. II  | First  |
| 2   | Suryanamaskar        | Miss. Nikita Ambuskar (51)  | B.Sc. III | Second |
| 3   | Women                | Miss. Shivani Jadhav (29)   | B.Sc.II   | Third  |
| 4   |                      | Mr. Sachin Kothale (62)     | B.Sc.III  | First  |
| 5   | Suryanamaskar        | Mr. Tushar Gite (62)        | B.Sc.I    | First  |
| 6   | Men                  | Mr. Surajkumar Sharma (37)  | B.Sc.II   | Second |
| 7   |                      | Mr. Vishal Janjal (33)      | B.Sc.I    | Third  |
| 8   | Table Tennis         | Miss. Pratiksha Lunge       | B.Sc.I    | First  |
| 9   | Women                | Miss. Poonam Tayde          | B.Sc. II  | Second |
| 10  | Table Tennis         | Mr. Vishal Pawar            | B.Sc.II   | First  |
| 11  | Men                  | Mr. Harshal Bais            | B.Sc. II  | Second |
| 12  | Badminton            | Miss. Tejal Nerkar          | B.Sc. III | First  |
| 13  | Women                | Miss. Bhagyashree Sawarkar  | B.Sc. I   | Second |
| 14  | Badminton            | Mr. Harshal Thosar          | XI        | First  |
| 15  | Men                  | Mr. Aditya Khotte           | XII       | Second |
| 16  | Chess                | Mr. Vibhav Sulkar           | B.Sc.II   | First  |
| 17  | M & W                | Mr. Sachin Miskin           | B.Sc.III  | Second |
| 18  | Run Run              | Miss. Nikita Ambuskar       | B.Sc.III  | First  |
| 19  | Women                | Miss. Shivani Jadhav        | B.Sc.II   | Second |
| 20  | Run Run              | Mr. Lalit Rakhonde          | B.Sc.II   | First  |
| 21  | Men                  | Mr. Rushikesh Surwarde      | B.Sc.II   | Second |
| 22  | Skipping Rope        | Miss. Sonali Kulat (150)    | B.Sc. I   | First  |
| 23  | Women                | Miss. Ishwari Hingane (123) | B.Sc. I   | Second |
| 24  |                      | Miss. Damini Sanghai (120)  | B.Sc. I   | Third  |
| 25  | Skipping Done        | Mr. Datta Karale (725)      | B.Sc.III  | First  |
| 26  | Skipping Rope<br>Men | Mr.Shivshankar Tale (691)   | B.Sc. I   | Second |
| 27  | IVIEII               | Mr. Rushikesh Surwade (471) | B.Sc. II  | Third  |