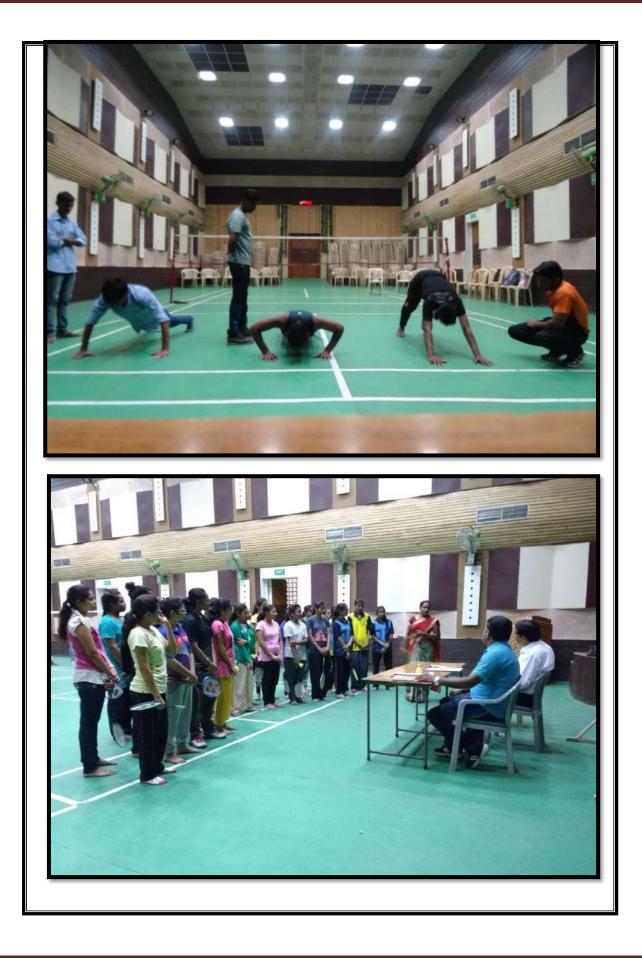

#### **National Sports Day**

National Sports Day was celebrated on 29<sup>th</sup> August 2017. Students were participated in Chess, Badminton, Table Tennis, Skipping Rope & Suryanamaskar events. Friendly matches of Tug of War were decently organised. Aim of this National Sports Day was to motivated students in Sports Activities.

| Sr. | Event                | Name                        | Class     | Place  |
|-----|----------------------|-----------------------------|-----------|--------|
| 1   |                      | Miss. Godavari Raut (58)    | B.Sc. II  | First  |
| 2   | Suryanamaskar        | Miss. Nikita Ambuskar (51)  | B.Sc. III | Second |
| 3   | Women                | Miss. Shivani Jadhav (29)   | B.Sc.II   | Third  |
| 4   |                      | Mr. Sachin Kothale (62)     | B.Sc.III  | First  |
| 5   | Suryanamaskar        | Mr. Tushar Gite (62)        | B.Sc.I    | First  |
| 6   | Men                  | Mr. Surajkumar Sharma (37)  | B.Sc.II   | Second |
| 7   |                      | Mr. Vishal Janjal (33)      | B.Sc.I    | Third  |
| 8   | Table Tennis         | Miss. Pratiksha Lunge       | B.Sc.I    | First  |
| 9   | Women                | Miss. Poonam Tayde          | B.Sc. II  | Second |
| 10  | Table Tennis         | Mr. Vishal Pawar            | B.Sc.II   | First  |
| 11  | Men                  | Mr. Harshal Bais            | B.Sc. II  | Second |
| 12  | Badminton            | Miss. Tejal Nerkar          | B.Sc. III | First  |
| 13  | Women                | Miss. Bhagyashree Sawarkar  | B.Sc. I   | Second |
| 14  | Badminton            | Mr. Harshal Thosar          | XI        | First  |
| 15  | Men                  | Mr. Aditya Khotte           | XII       | Second |
| 16  | Chess                | Mr. Vibhav Sulkar           | B.Sc.II   | First  |
| 17  | M & W                | Mr. Sachin Miskin           | B.Sc.III  | Second |
| 18  | Run Run              | Miss. Nikita Ambuskar       | B.Sc.III  | First  |
| 19  | Women                | Miss. Shivani Jadhav        | B.Sc.II   | Second |
| 20  | Run Run              | Mr. Lalit Rakhonde          | B.Sc.II   | First  |
| 21  | Men                  | Mr. Rushikesh Surwarde      | B.Sc.II   | Second |
| 22  | Skipping Rope        | Miss. Sonali Kulat (150)    | B.Sc. I   | First  |
| 23  | Women                | Miss. Ishwari Hingane (123) | B.Sc. I   | Second |
| 24  |                      | Miss. Damini Sanghai (120)  | B.Sc. I   | Third  |
| 25  | Skipping Done        | Mr. Datta Karale (725)      | B.Sc.III  | First  |
| 26  | Skipping Rope<br>Men | Mr.Shivshankar Tale (691)   | B.Sc. I   | Second |
| 27  | IVIEII               | Mr. Rushikesh Surwade (471) | B.Sc. II  | Third  |

# National Sports Day 29<sup>th</sup> August 2017

| Sr. | Event               | Name                   | Class    | Place                   |  |
|-----|---------------------|------------------------|----------|-------------------------|--|
| 28  |                     | Ms. Damini Sanghai     | B.Sc.I   |                         |  |
| 29  |                     | Ms. Pooja Muley        | B.Sc.II  | First                   |  |
| 30  |                     | Ms. Pranali Manwar     | B.Sc.I   | Position                |  |
| 31  |                     | Ms. Sonali Kulate      | B.Sc.I   |                         |  |
| 32  |                     | Ms. Mayuri Tikhode     | B.Sc.II  | Total Wt.               |  |
| 33  | Tug of Mor          | Ms. Anjali Sardar      | B.Sc.II  | 329Kg                   |  |
| 34  | Tug of War<br>Women | Ms. Ashwini Shinde     | B.Sc.I   |                         |  |
| 35  | women               | Ms.Ruchita Kakade      | B.Sc.I   | Casard                  |  |
| 36  |                     | Ms.Bhagyshree Sawarkar | B.Sc. I  | Second                  |  |
| 37  |                     | Ms.Supriya Kshirsagar  | B.Sc. I  | Position                |  |
| 38  |                     | Ms.Ritu Vishwakarma    | B.Sc.II  | Total Wt.<br>346 Kg     |  |
| 39  |                     | Ms. Kalyani Sangade    | B.Sc. I  |                         |  |
| 40  |                     | Ms. Priya Karale       | B.Sc.II  | 340 Ng                  |  |
| 41  |                     | Mr. Vishal Rindhe      | B.Sc.III | <b>F</b> <sup>1</sup> ! |  |
| 42  |                     | Mr. Abhijit Gondchawar | B.Sc.III | First                   |  |
| 43  |                     | Mr. Akshay Nikhade     | B.Sc.III | Position                |  |
| 44  |                     | Mr. Sachin Kothale     | B.Sc.III | Total Wt.               |  |
| 45  |                     | Mr. Mohan Unhale       | B.Sc.III | 355 Kg                  |  |
| 46  | Tug of War          | Mr. Bhagwan Pawar      | B.Sc.III | 555 Kg                  |  |
| 47  | Men                 | Mr. Tushar Gite        | B.Sc.II  |                         |  |
| 48  |                     | Mr. Rishikesh Dewar    | B.Sc.II  | Second                  |  |
| 49  |                     | Mr. Sahil Tadas        | B.Sc.I   | Position                |  |
| 50  |                     | Mr. Shyam Murtadkar    | B.Sc.II  | Total Wt.               |  |
| 51  |                     | Mr. Vishal Mahnik      | B.Sc.II  | 359 Kg                  |  |
| 52  |                     | Mr. Surajkumar Sharma  | B.Sc.II  | 37 600                  |  |