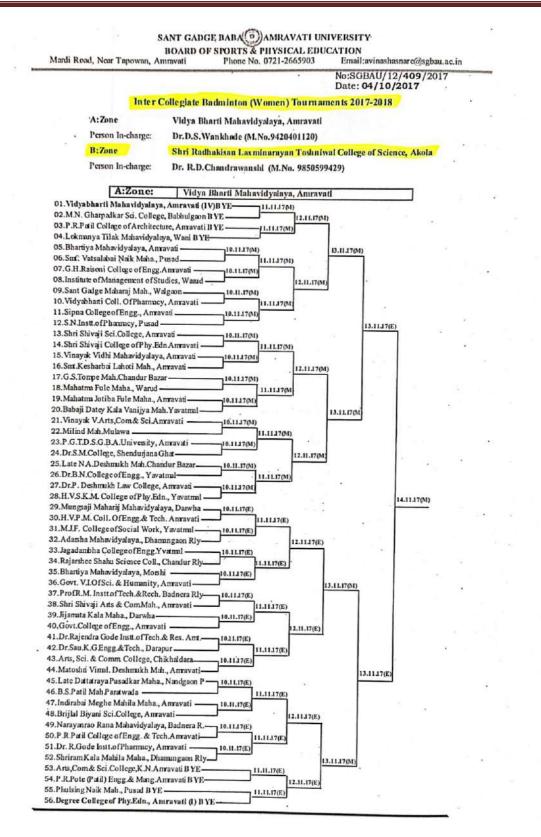

### University Level Inter Collegiate Badminton (Women) Tournament

S.G.B. Amravati University's Inter Collegiate Badminton Tournament (Women) was organized on 10<sup>th</sup> & 11<sup>th</sup> November 2017. In this championship 45 Women participants of 12 colleges were participated.