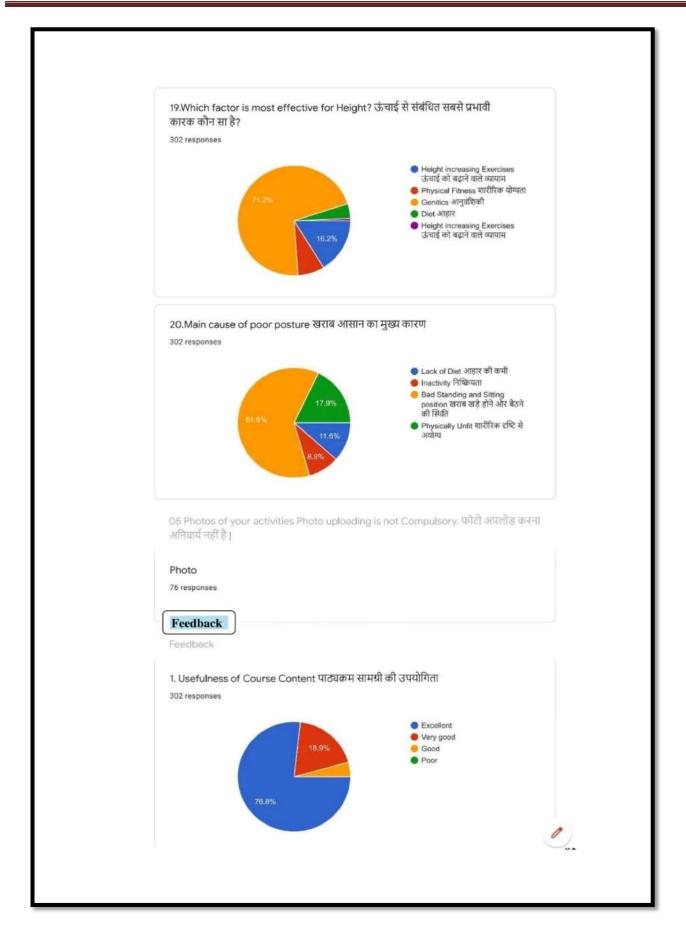

ur        | Uttar Pradesh    |
| 690      | Dr. Shashi Shekhar Misra    | Lucknow           | Uttar Pradesh    |
| 693      | Shweta Chaudhary            | Dadri             | Uttar Pradesh    |
| 701      | Alok Panwar                 | Saharanpur        | Uttar Pradesh    |
| 702      | Yogesh Bodh                 | Meerut            | Utter Pradesh    |
| 703      | Amrita Yadav                | Dehardun          | Uttarakhand      |
| 705      | Chadraraj Das               | Paschim Medinipur | West Bengal      |
| 708      | Dr. Sanjoy MItra            | Santipur.Nadia    | West Bengal      |
| 709      | DR. Subrata Biswas          | North 24 Parganas | West Bengal      |
| 712      | Subhadip Sarkar             | Durgapur          | West Bengal      |







































The Berar General Education Society's Shri R. L. T. College of Science, Akola Department of Physical Education and Sports &I.Q.A.C.in Collaboration with Ajinkya Fitness Park, Akola Online Certificate Course in Physical Fitness Dt. 5<sup>th</sup> to 15<sup>th</sup> June 2021



#### Date: 5th June 2021

#### **Opening Ceremony**

On the occasion of World Environment Day 2021,Opening Ceremony was organised as per schedule. Dr. V.D. Nanoty, Principal, Shri R.L.T. College of Science, Akola Chairpeson of today's programme. Dr. R.D. Chandrawanshi, Course Coordinatior, Dr. R.L. Rahatgaonkar, IQAC Coordinatior, Mr. Dhananjay Bhagat, Director, Ajinkya Fitness Park, Akola, Resource Persons, Dr. K.R. Lathi and Participants were joined in this online event. This programme was streamed online o