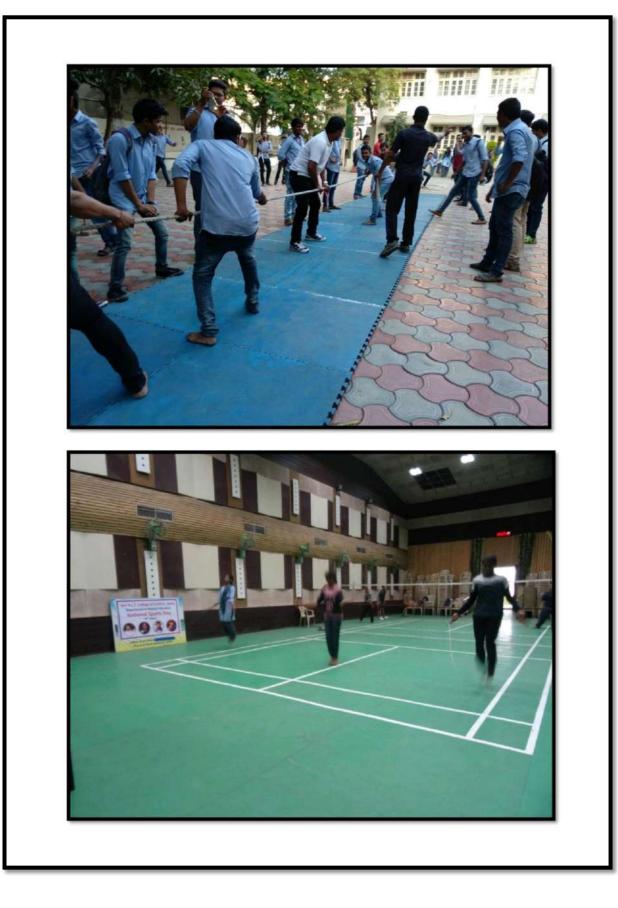

#### **National Sports Day**

National Sports Day was celebrated on 29<sup>th</sup> August 2017. Students were participated in Chess, Badminton, Table Tennis, Skipping Rope & Suryanamaskar events. Friendly matches of Tug of War were decently organised. Aim of this National Sports Day was to motivated students in Sports Activities.

# National Sports Day 29<sup>th</sup> August 2017

| Sr. | Event               | Name                   | Class    | Place                   |  |
|-----|---------------------|------------------------|----------|-------------------------|--|
| 28  |                     | Ms. Damini Sanghai     | B.Sc.I   |                         |  |
| 29  |                     | Ms. Pooja Muley        | B.Sc.II  | First                   |  |
| 30  |                     | Ms. Pranali Manwar     | B.Sc.I   | Position                |  |
| 31  |                     | Ms. Sonali Kulate      | B.Sc.I   |                         |  |
| 32  |                     | Ms. Mayuri Tikhode     | B.Sc.II  | Total Wt.               |  |
| 33  | Tug of Mor          | Ms. Anjali Sardar      | B.Sc.II  | 329Kg                   |  |
| 34  | Tug of War<br>Women | Ms. Ashwini Shinde     | B.Sc.I   |                         |  |
| 35  | women               | Ms.Ruchita Kakade      | B.Sc.I   | Casard                  |  |
| 36  |                     | Ms.Bhagyshree Sawarkar | B.Sc. I  | Second                  |  |
| 37  |                     | Ms.Supriya Kshirsagar  | B.Sc. I  | Position                |  |
| 38  |                     | Ms.Ritu Vishwakarma    | B.Sc.II  | Total Wt.<br>346 Kg     |  |
| 39  |                     | Ms. Kalyani Sangade    | B.Sc. I  |                         |  |
| 40  |                     | Ms. Priya Karale       | B.Sc.II  | 340 Ng                  |  |
| 41  |                     | Mr. Vishal Rindhe      | B.Sc.III | <b>F</b> <sup>1</sup> ! |  |
| 42  |                     | Mr. Abhijit Gondchawar | B.Sc.III | First                   |  |
| 43  |                     | Mr. Akshay Nikhade     | B.Sc.III | Position                |  |
| 44  |                     | Mr. Sachin Kothale     | B.Sc.III | Total Wt.               |  |
| 45  |                     | Mr. Mohan Unhale       | B.Sc.III | 355 Kg                  |  |
| 46  | Tug of War          | Mr. Bhagwan Pawar      | B.Sc.III | 555 Kg                  |  |
| 47  | Men                 | Mr. Tushar Gite        | B.Sc.II  |                         |  |
| 48  |                     | Mr. Rishikesh Dewar    | B.Sc.II  | Second                  |  |
| 49  |                     | Mr. Sahil Tadas        | B.Sc.I   | Position                |  |
| 50  |                     | Mr. Shyam Murtadkar    | B.Sc.II  | Total Wt.               |  |
| 51  |                     | Mr. Vishal Mahnik      | B.Sc.II  | 359 Kg                  |  |
| 52  |                     | Mr. Surajkumar Sharma  | B.Sc.II  | 37 600                  |  |