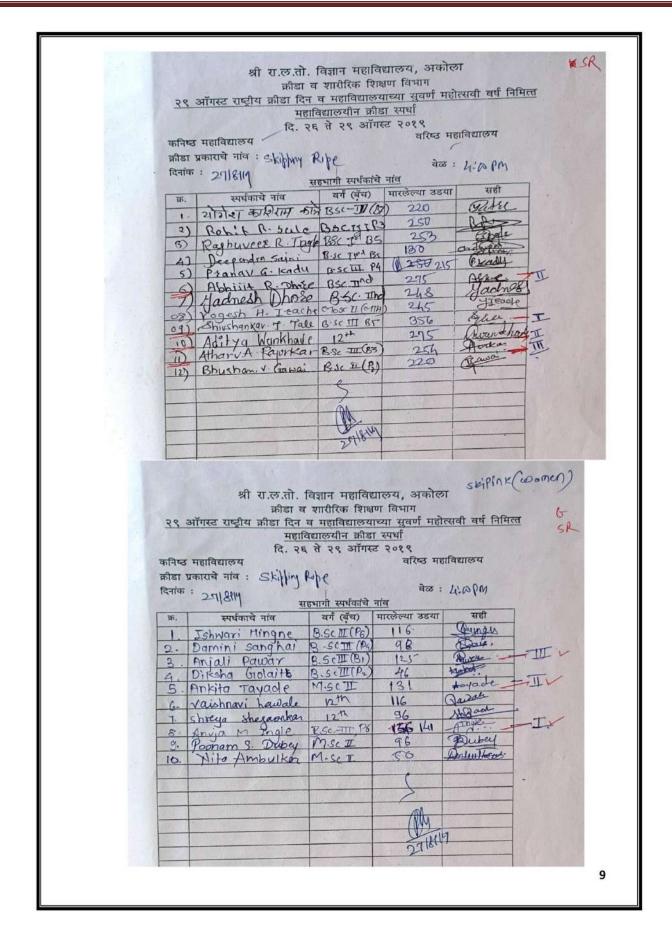

| ग विभाग<br><u>स्पर्धा</u><br>'ar) — वि<br>वेळ संघ्या. ४<br>२५०-३०<br>३५०-४००<br>उर्त होवून सह<br>मोबाईल<br><u>मे248967</u><br><u>862503</u><br><u>9325250</u><br><u>9623998</u><br><u>9359346</u><br>8087901    | होत्सवी<br>हार्थी / 1<br>:00 ते<br>0किलो)<br>किलो)<br>भागी ह<br>राय<br>575<br>575<br>153<br>2-97<br>2-97<br>2-97       | at Altra<br>azula<br>3:30)<br>)<br>In Mig.<br>Tul<br>Jochaly<br>Bade<br>Bade                                                                                   | 85<br>85<br>82<br>13 |







|                                     | व्रकी                                                                                                                                                                                                                | तो. विज्ञान महावि<br>डा व शारीरिक शि