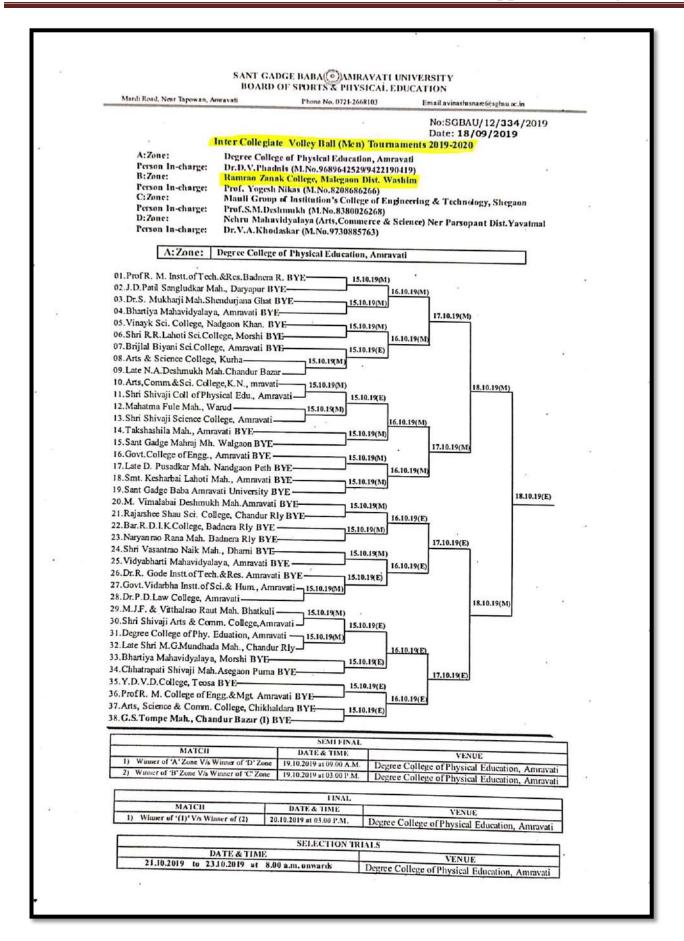

|                                                                                             |                                                                                                                                                                                                       |   |
| 01)<br>02)<br>03) | 1     | Flie Principal, Degree College o<br>Dr. D.V.Phadnis, Degree Colleg<br>Flie Finance & Account Officer,                                                               | e of Physical Education Amro                                                                | vati                                                                                                                                                                                                  |   |





#### Important Instructions:

M: Morning Session 7.30 a.m. E: Evening Session 2.00 p.m.

- Players have to produce their identity cards duly signed by the Principal & Eligibility form along with attested copy of SSC & HSSC Board certificate, in case of players in PO must also submit their final years' mark sheet and certificate of degree course, otherwise they will not be allowed to participate in the tournament.
- 2) The team have to bring standard size Volleyball for their matches.
- 3) T-Shirts of players should be numbered both side's i.e.-Front as well as Back.
- 4) All the teams are requested to remain present at the beginning of the session.
- 5) A team shall consist of not more than 12 players.
- 6) Teams should report to Person in-charge at least 15 minutes before to the comme