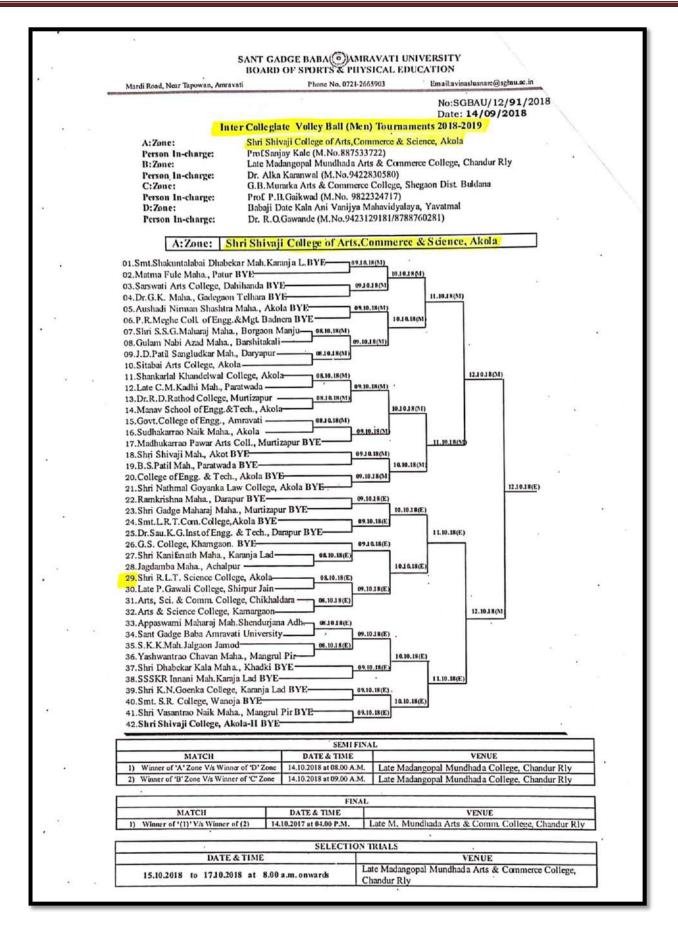

#### **Degree College**

Report of Session 2017-2018

Teams Participated in Inter Collegiate Tournaments & Selection Trials. The following students participated in following events.

| Sr. | Name of Students    | Class   | Sports &                  |
|-----|---------------------|---------|---------------------------|
| No. |                     |         | Youth Festival            |
| 1   | Nilkhan Nikhil S.   |         | Chess                     |
| 2   | Janjal Vishal R.    |         | Cross Country             |
| 3   | Dofe Partik G.      |         | Taekwondo                 |
| 4   | Somwanshi Jay M     |         | Taekwondo                 |
| 5   | Potey Ruchiket A.   |         | Judo, Wt. & Power Lifting |
| 6   | Telgote Dipankar R. |         | Judo                      |
| 7   | Mehare Akash R.     |         | Volleyball, Kabaddi       |
| 8   | Sawale Ankit R.     |         | Volleyball                |
| 9   | Mawale Mangalkumar  |         | Volleyball, Kabaddi       |
| 10  | Talokar Rushikesh S |         | Volleyball, Kabaddi       |
| 11  | Dhore Rushikesh P.  |         | Volleyball, Kabaddi       |
| 12  | Mahalle Nana P.     | D.Co.l  | Volleyball                |
| 13  | Wankhade Shumbham   | B.Sc.I  | Volleyball                |
| 14  | Ingle Shivam G.     |         | Volleyball                |
| 15  | Nikole Akshay R.    |         | Volleyball                |
| 16  | Vilhekar Pritesh D. |         | Volleyball                |
| 17  | Dahibhate Shayam S. |         | Athletics                 |
| 18  | Gawande Mahesh G.   |         | Kabaddi                   |
| 19  | Dange Rohit G.      |         | Badminton                 |
| 20  | Dharmode Pawan D.   |         | Badminton                 |
| 21  | Pujara Harsh C.     |         | Badminton                 |
| 22  | Pawar Anjali V.     |         | Badminton                 |
| 23  | More Nikita B.      |         | Badminton                 |
| 24  | Sanghai Damini D.   |         | Badminton                 |
| 25  | Sulkar Vaibhav V.   |         | Chess                     |
| 26  | Kakade Akash R.     |         | Cross Country             |
| 27  | Joshi Hitesh V.     |         | Taekwondo                 |
| 28  | Ingle Pranil S.     |         | Taekwondo                 |
| 29  | Murtadkar Shyam S.  | D.C. II | Judo, Kabaddi             |
| 30  | Mhasaye Abhijit S   | B.Sc.II | Judo, Kabaddi, Wrestling  |
| 31  | Khandare Kunal S.   |         | Judo, Wrestling           |
| 32  | Gite Tushar H       |         | Judo                      |
| 33  | Deshmukh Prajkta V. |         | Judo                      |
| 34  | Kalalkar Priya S.   |         | Judo, Wrestling           |