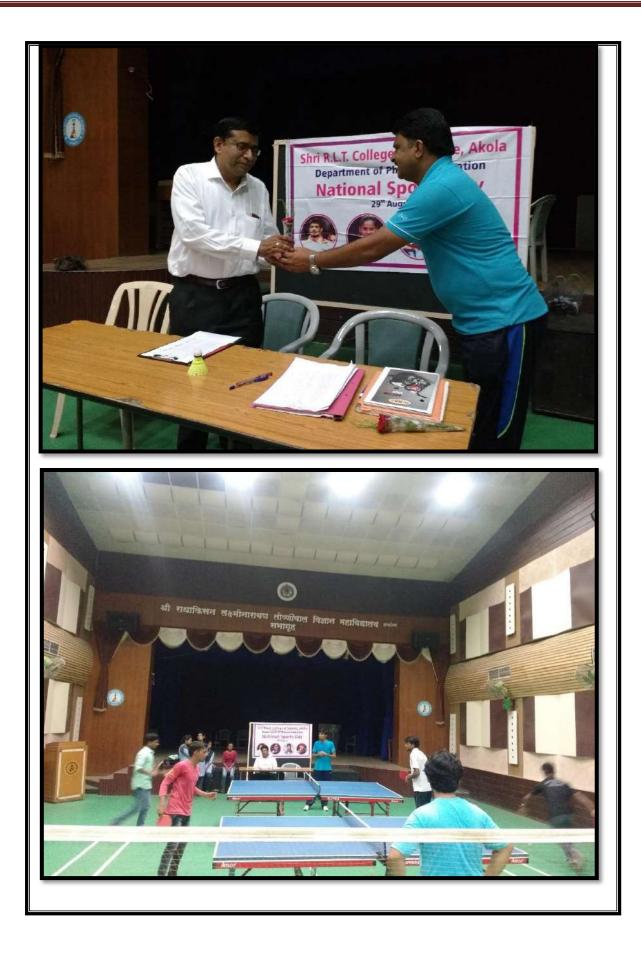

#### **National Sports Day**

National Sports Day was celebrated on 29<sup>th</sup> August 2017. Students were participated in Chess, Badminton, Table Tennis, Skipping Rope & Suryanamaskar events. Friendly matches of Tug of War were decently organised. Aim of this National Sports Day was to motivated students in Sports Activities.

| Sr. | Event                | Name                        | Class     | Place  |
|-----|----------------------|-----------------------------|-----------|--------|
| 1   |                      | Miss. Godavari Raut (58)    | B.Sc. II  | First  |
| 2   | Suryanamaskar        | Miss. Nikita Ambuskar (51)  | B.Sc. III | Second |
| 3   | Women                | Miss. Shivani Jadhav (29)   | B.Sc.II   | Third  |
| 4   |                      | Mr. Sachin Kothale (62)     | B.Sc.III  | First  |
| 5   | Suryanamaskar        | Mr. Tushar Gite (62)        | B.Sc.I    | First  |
| 6   | Men                  | Mr. Surajkumar Sharma (37)  | B.Sc.II   | Second |
| 7   |                      | Mr. Vishal Janjal (33)      | B.Sc.I    | Third  |
| 8   | Table Tennis         | Miss. Pratiksha Lunge       | B.Sc.I    | First  |
| 9   | Women                | Miss. Poonam Tayde          | B.Sc. II  | Second |
| 10  | Table Tennis         | Mr. Vishal Pawar            | B.Sc.II   | First  |
| 11  | Men                  | Mr. Harshal Bais            | B.Sc. II  | Second |
| 12  | Badminton            | Miss. Tejal Nerkar          | B.Sc. III | First  |
| 13  | Women                | Miss. Bhagyashree Sawarkar  | B.Sc. I   | Second |
| 14  | Badminton            | Mr. Harshal Thosar          | XI        | First  |
| 15  | Men                  | Mr. Aditya Khotte           | XII       | Second |
| 16  | Chess                | Mr. Vibhav Sulkar           | B.Sc.II   | First  |
| 17  | M & W                | Mr. Sachin Miskin           | B.Sc.III  | Second |
| 18  | Run Run              | Miss. Nikita Ambuskar       | B.Sc.III  | First  |
| 19  | Women                | Miss. Shivani Jadhav        | B.Sc.II   | Second |
| 20  | Run Run              | Mr. Lalit Rakhonde          | B.Sc.II   | First  |
| 21  | Men                  | Mr. Rushikesh Surwarde      | B.Sc.II   | Second |
| 22  | Skipping Rope        | Miss. Sonali Kulat (150)    | B.Sc. I   | First  |
| 23  | Women                | Miss. Ishwari Hingane (123) | B.Sc. I   | Second |
| 24  |                      | Miss. Damini Sanghai (120)  | B.Sc. I   | Third  |
| 25  | Skipping Done        | Mr. Datta Karale (725)      | B.Sc.III  | First  |
| 26  | Skipping Rope<br>Men | Mr.Shivshankar Tale (691)   | B.Sc. I   | Second |
| 27  | IVIEII               | Mr. Rushikesh Surwade (471) | B.Sc. II  | Third  |

# National Sports Day 29<sup>th</sup> August 2017

| Sr. | Event               | Name                   | Class    | Place                   |  |
|-----|---------------------|------------------------|----------|-------------------------|--|
| 28  |                     | Ms. Damini Sanghai     | B.Sc.I   |                         |  |
| 29  |                     | Ms. Pooja Muley        | B.Sc.II  | First                   |  |
| 30  |                     | Ms. Pranali Manwar     | B.Sc.I   | Position                |  |
| 31  |                     | Ms. Sonali Kulate      | B.Sc.I   |                         |  |
| 32  |                     | Ms. Mayuri Tikhode     | B.Sc.II  | Total Wt.               |  |
| 33  | Tug of Mor          | Ms. Anjali Sardar      | B.Sc.II  | 329Kg                   |  |
| 34  | Tug of War<br>Women | Ms. Ashwini Shinde     | B.Sc.I   |                         |  |
| 35  | women               | Ms.Ruchita Kakade      | B.Sc.I   | Casard                  |  |
| 36  |                     | Ms.Bhagyshree Sawarkar | B.Sc. I  | Second                  |  |
| 37  |                     | Ms.Supriya Kshirsagar  | B.Sc. I  | Position                |  |
| 38  |                     | Ms.Ritu Vishwakarma    | B.Sc.II  | Total Wt.<br>346 Kg     |  |
| 39  |                     | Ms. Kalyani Sangade    | B.Sc. I  |                         |  |
| 40  |                     | Ms. Priya Karale       | B.Sc.II  | 340 Ng                  |  |
| 41  |                     | Mr. Vishal Rindhe      | B.Sc.III | <b>F</b> <sup>1</sup> ! |  |
| 42  |                     | Mr. Abhijit Gondchawar | B.Sc.III | First                   |  |
| 43  |                     | Mr. Akshay Nikhade     | B.Sc.III | Position                |  |
| 44  |                     | Mr. Sachin Kothale     | B.Sc.III | Total Wt.               |  |
| 45  |                     | Mr. Mohan Unhale       | B.Sc.III | 355 Kg                  |  |
| 46  | Tug of War          | Mr. Bhagwan Pawar      | B.Sc.III | 555 Kg                  |  |
| 47  | Men                 | Mr. Tushar Gite        | B.Sc.II  |                         |  |
| 48  |                     | Mr. Rishikesh Dewar    | B.Sc.II  | Second                  |  |
| 49  |                     | Mr. Sahil Tadas        | B.Sc.I   | Position                |  |
| 50  |                     | Mr. Shyam Murtadkar    | B.Sc.II  | Total Wt.               |  |
| 51  |                     | Mr. Vishal Mahnik      | B.Sc.II  | 359 Kg                  |  |
| 52  |                     | Mr. Surajkumar Sharma  | B.Sc.II  | 37 600                  |  |