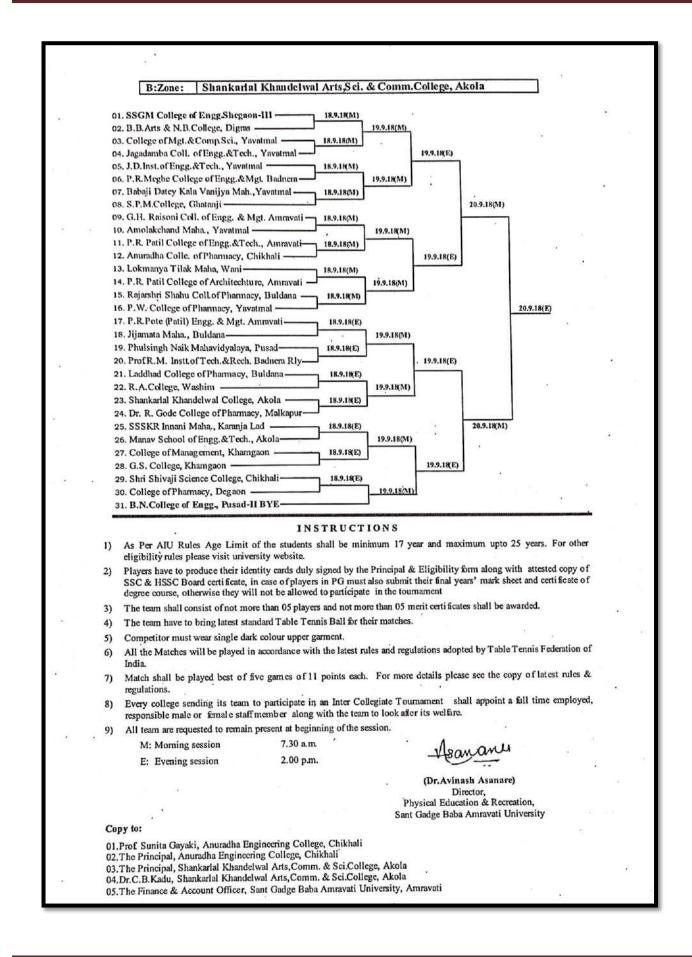

|                                                   |               |    | 8  |
|    |    |    |   |                  |                                                                                                                                                                                                                                                                                                                                    |                                                   |               |    | 83 |









|              | **                                                                                                                                                                                                                                                                                                                                                                                                                                                                                                                                                                                                               |       |
|--------------|--------------------------------------------------------------------------------------------------------------------------------------------------------------