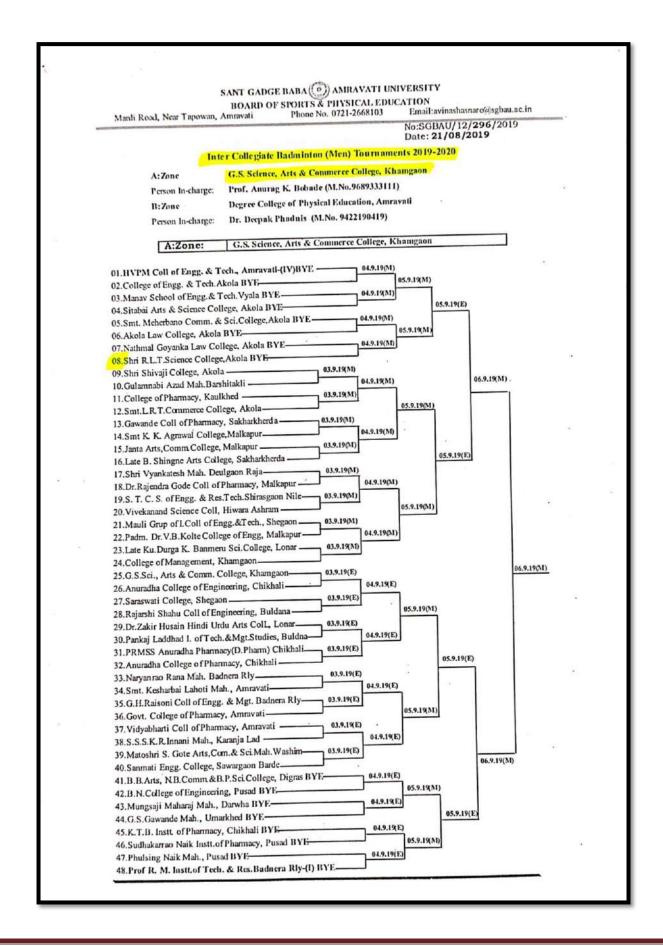

### University Level Inter Collegiate Badminton (Women) Tournament

S.G.B. Amravati University's Inter Collegiate Badminton Tournament (Women) was organized on 10<sup>th</sup> & 11<sup>th</sup> November 2017. In this championship 45 Women participants of 12 colleges were participated.