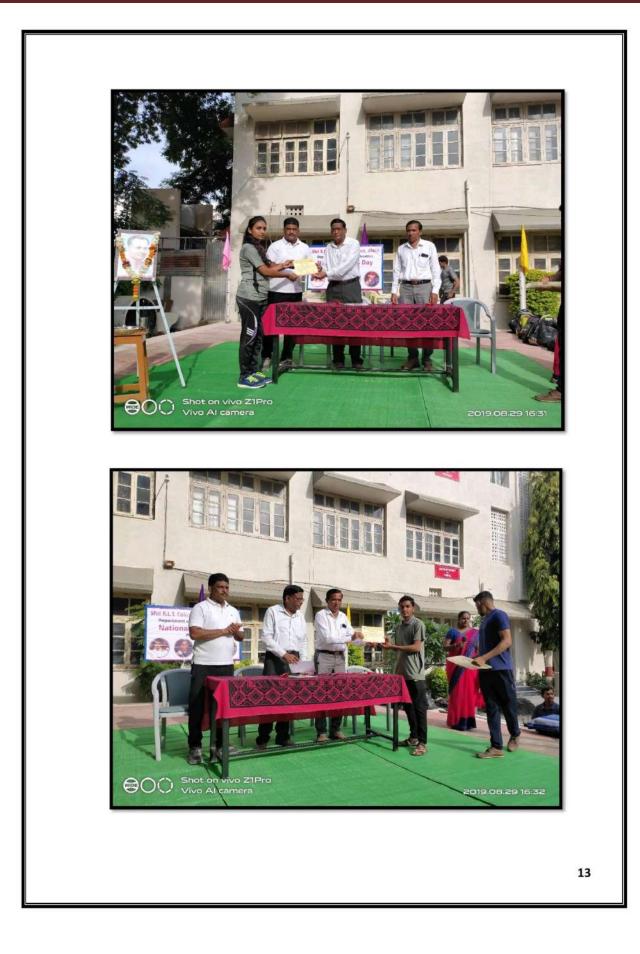

#### **National Sports Day**

National Sports Day was celebrated on 29<sup>th</sup> August 2017. Students were participated in Chess, Badminton, Table Tennis, Skipping Rope & Suryanamaskar events. Friendly matches of Tug of War were decently organised. Aim of this National Sports Day was to motivated students in Sports Activities.

| Sr. | Event                | Name                        | Class     | Place  |
|-----|----------------------|-----------------------------|-----------|--------|
| 1   |                      | Miss. Godavari Raut (58)    | B.Sc. II  | First  |
| 2   | Suryanamaskar        | Miss. Nikita Ambuskar (51)  | B.Sc. III | Second |
| 3   | Women                | Miss. Shivani Jadhav (29)   | B.Sc.II   | Third  |
| 4   |                      | Mr. Sachin Kothale (62)     | B.Sc.III  | First  |
| 5   | Suryanamaskar        | Mr. Tushar Gite (62)        | B.Sc.I    | First  |
| 6   | Men                  | Mr. Surajkumar Sharma (37)  | B.Sc.II   | Second |
| 7   |                      | Mr. Vishal Janjal (33)      | B.Sc.I    | Third  |
| 8   | Table Tennis         | Miss. Pratiksha Lunge       | B.Sc.I    | First  |
| 9   | Women                | Miss. Poonam Tayde          | B.Sc. II  | Second |
| 10  | Table Tennis         | Mr. Vishal Pawar            | B.Sc.II   | First  |
| 11  | Men                  | Mr. Harshal Bais            | B.Sc. II  | Second |
| 12  | Badminton            | Miss. Tejal Nerkar          | B.Sc. III | First  |
| 13  | Women                | Miss. Bhagyashree Sawarkar  | B.Sc. I   | Second |
| 14  | Badminton            | Mr. Harshal Thosar          | XI        | First  |
| 15  | Men                  | Mr. Aditya Khotte           | XII       | Second |
| 16  | Chess                | Mr. Vibhav Sulkar           | B.Sc.II   | First  |
| 17  | M & W                | Mr. Sachin Miskin           | B.Sc.III  | Second |
| 18  | Run Run              | Miss. Nikita Ambuskar       | B.Sc.III  | First  |
| 19  | Women                | Miss. Shivani Jadhav        | B.Sc.II   | Second |
| 20  | Run Run              | Mr. Lalit Rakhonde          | B.Sc.II   | First  |
| 21  | Men                  | Mr. Rushikesh Surwarde      | B.Sc.II   | Second |
| 22  | Skipping Rope        | Miss. Sonali Kulat (150)    | B.Sc. I   | First  |
| 23  | Women                | Miss. Ishwari Hingane (123) | B.Sc. I   | Second |
| 24  |                      | Miss. Damini Sanghai (120)  | B.Sc. I   | Third  |
| 25  | Skipping Done        | Mr. Datta Karale (725)      | B.Sc.III  | First  |
| 26  | Skipping Rope<br>Men | Mr.Shivshankar Tale (691)   | B.Sc. I   | Second |
| 27  | IVIEII               | Mr. Rushikesh Surwade (471) | B.Sc. II  | Third  |