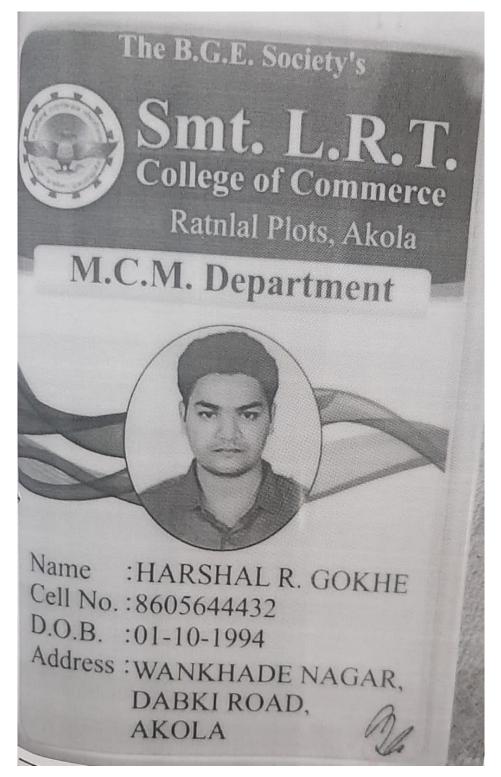

| 1 mil          | ) m                     |
| <sup>lkal</sup> Amt = 50.00)<br><sup>kudent</sup> Login ID - Aarusayyed<br>"This is a system gene | 0703@gmailom                                                              | E              | 3                       |
|                                                                                                   | rated receipt which                                                       | h daes not ree | signature.              |
| This is a custom dene                                                                             | I GLOW A THE REAL                                                         | 1 × 12         | 0                       |

## 9] Harshal R. Gokhe



# 10] Sachin Devidas Miskin

विज्ञान स्नातक श्री. राचिन देविदास गिरकीन zial संत गाडने बाबा अमरावती विद्यापीठाची विझान स्नालक परीक्षा उन्हाकी २०१८ महरो झेणीत उत्तीर्ण केल्यावहल ledta त्यांजा ही पदवी प्रदान करण्यात येत आहे. Astority goingo अमरावती : 3 1 AUS 2019 Sant Gadge Baba Amrabati Unibersity Bachelor of Science This degree of Bachelor of Science is conferred upon Shri. Jackin Devidas Miskin on having passed the examination for the said degree in Summer 2018 in Second Division. Chandle The Chanceller Amravati: D T AUG 2019 Rell No. : 84106 College Code 0 Sr. No Cuerte

# 11] Motwani Nisha Muke Shkumar



# 12] IChe Tushar Suresh



#### 13] Akshay Ravindra Tayade



#### Shri R.L.T. College of Science, Akola

# Criterion V – Student Support and Progression 14] Pawar Bhagvan Kashinath