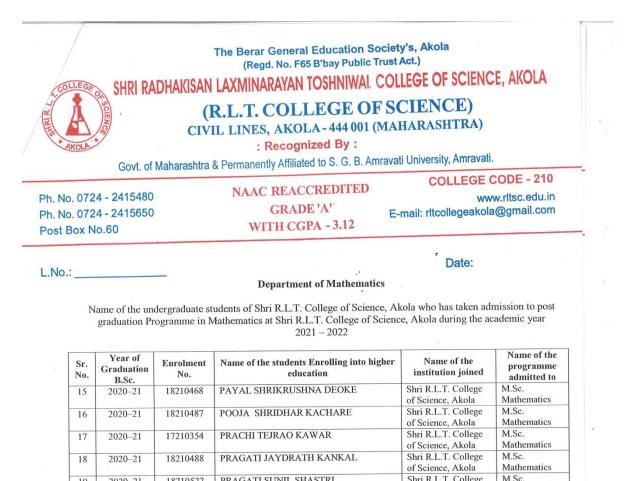

| Year   | 2021–22 | 2020-21 | 2019-20 | 2018-19 | 2017-18 |
|--------|---------|---------|---------|---------|---------|
| Number | 662     | 757     | 579     | 521     | 455     |

| Sr.<br>No. | Higher progression of the students<br>during the year 2017 – 18        | Total students | Page no. |
|------------|------------------------------------------------------------------------|----------------|----------|
| 1          | Shri R.L.T. College of Science, Akola<br>In Department of Chemistry    | 14             | 8        |
| 2          | Shri R.L.T. College of Science, Akola<br>In Department of Mathematics  | 27             | 9        |
| 3          | Shri R.L.T. College of Science, Akola<br>In Department of Microbiology | 14             | 11       |
| 4          | In other Institute                                                     | 27             | 12       |
| 5          | Placements of the students during the year 2017 – 18                   | 03             | 39       |
| •          | Total Students during the year 2017 – 18                               | 85             |          |