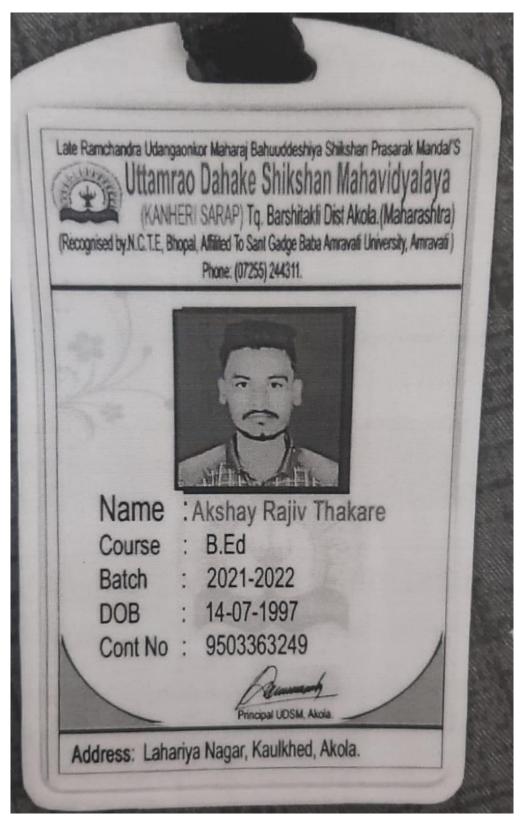

| 34       |
| 23         | Pooja Khanzode                   | B.Ed               | 35       |
| 24         | Ku. Dipali Vishnu Gadge          | M.Sc.              | 35       |
| 25         | Ku. Dipali Gadge                 | B.Ed               | 36       |
| 26         | Ku. Priya Suresh Bhaltilak       | M.Sc.              | 36       |
| 27         | Mali Pranali Sanjay              | MBA                | 37       |

# 1] Radhika Vijay Patil



# Criterion V – Student Support and Progression 2] Ahir Nandini Vijay



# Criterion V – Student Support and Progression 3] Prasad Krishnarao Gulhane



# 4] Jayshree Devidas Sardar



### Criterion V – Student Support and Progression 5] Ku. Vaishnavi Rajeshkumar Gandhi



#### Shri R.L.T. College of Science, Akola

# 6] Akshay Rajiv Thakare



# Criterion V – Student Support and Progression 7] Rakhonde Pratiksha Vikas

| Stater wands