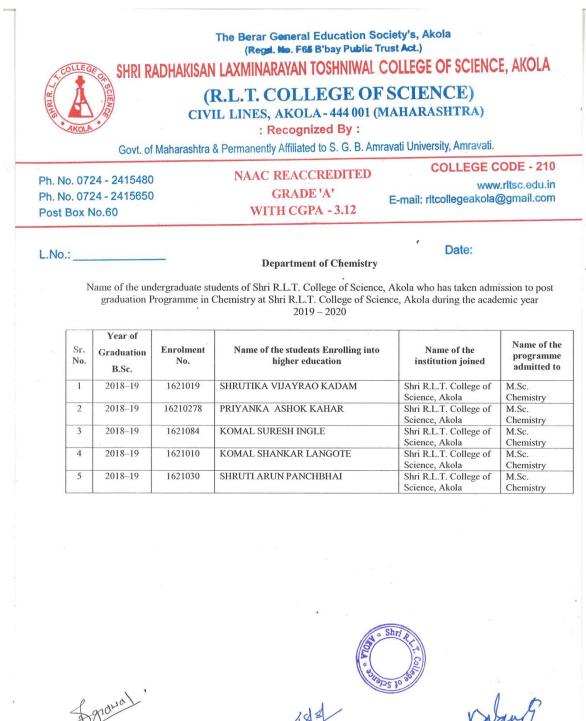

### Table 2017 – 2018

Shri R.L.T. College of Science, Akola

# Higher Progression of the students joined in other Institute during the year 2017 – 2018

| Sr.<br>No. | Name of the Students             | Course Joined      | Page No. |
|------------|----------------------------------|--------------------|----------|
| 1          | Radhika Vijay Patil              | Librarian          | 13       |
| 2          | Ahir Nandini Vijay               | DMLT               | 14       |
| 3          | Prasad Krishnarao Gulhane        | MMS                | 15       |
| 4          | Jayshree Devidas Sardar          | PG DMLT            | 16       |
| 5          | Ku. Vaishnavi Rajeshkumar Gandhi | M.Sc.              | 17       |
| 6          | Akshay Rajiv Thakare             | B.Ed               | 18       |
| 7          | Rakhonde Pratiksha Vikas         | Medical Laboratory | 19       |
| 8          | Aruba Sayyed Mumtaz Ali          | M.Sc.              | 20       |
| 9          | Harshal R. Gokhe                 | MCM Dept.          | 21       |
| 10         | Sachin Devidas Miskin            | M.Sc.              | 22       |
| 11         | Motwani Nisha Muke Shkumar       | PG DMLT            | 23       |
| 12         | IChe Tushar Suresh               | MCA                | 24       |
| 13         | Akshay Ravindra Tayade           | M.Sc.              | 25       |
| 14         | Pawar Bhagvan Kashinath          | M.Sc.              | 26       |
| 15         | Ku. Kirti Panjabrao Tarale       | M.Sc.              | 27       |
| 16         | Vaibhav Jalindar Sadanshiv       | M.Sc.              | 28       |
| 17         | Ku. Priti Dipak Parate           | M.Sc.              | 29       |
| 18         | Ku. Roshni Nitin Kale            | M.Sc.              | 30       |
| 19         | Pratiksha Manojrao Deshmukh      | MCA                | 31       |
| 20         | Ms. Tejal Deepak Nerkar          | PG Management      | 32       |
| 21         | Renuka Diliprao Naghate          | Clerk              | 33       |
| 22         | Pooja Khanzode                   | M.Sc.              | 34       |
| 23         | Pooja Khanzode                   | B.Ed               | 35       |
| 24         | Ku. Dipali Vishnu Gadge          | M.Sc.              | 35       |
| 25         | Ku. Dipali Gadge                 | B.Ed               | 36       |
| 26         | Ku. Priya Suresh Bhaltilak       | M.Sc.              | 36       |
| 27         | Mali Pranali Sanjay              | MBA                | 37       |