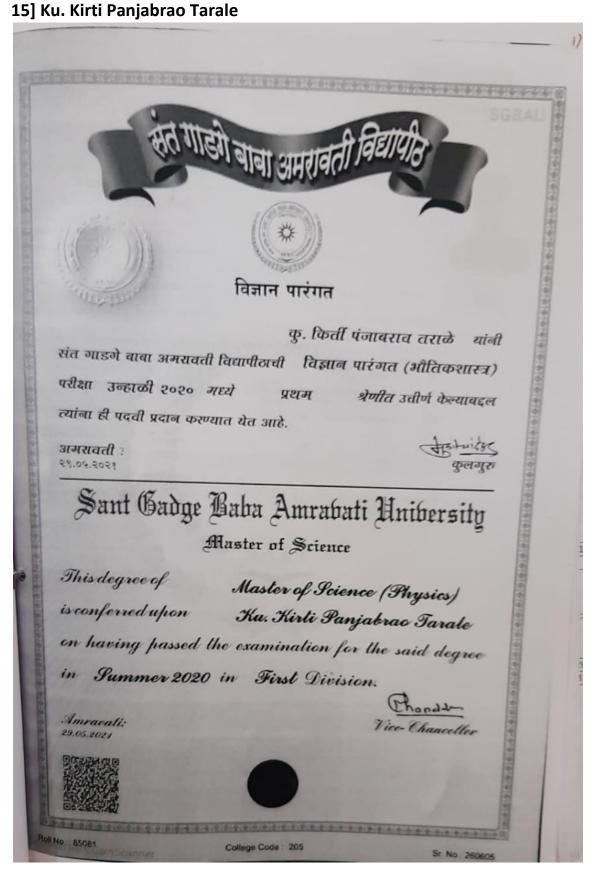

# Higher Progression of the students joined in other Institute during the year 2017 – 2018

| Sr.<br>No. | Name of the Students             | Course Joined      | Page No. |
|------------|----------------------------------|--------------------|----------|
| 1          | Radhika Vijay Patil              | Librarian          | 13       |
| 2          | Ahir Nandini Vijay               | DMLT               | 14       |
| 3          | Prasad Krishnarao Gulhane        | MMS                | 15       |
| 4          | Jayshree Devidas Sardar          | PG DMLT            | 16       |
| 5          | Ku. Vaishnavi Rajeshkumar Gandhi | M.Sc.              | 17       |
| 6          | Akshay Rajiv Thakare             | B.Ed               | 18       |
| 7          | Rakhonde Pratiksha Vikas         | Medical Laboratory | 19       |
| 8          | Aruba Sayyed Mumtaz Ali          | M.Sc.              | 20       |
| 9          | Harshal R. Gokhe                 | MCM Dept.          | 21       |
| 10         | Sachin Devidas Miskin            | M.Sc.              | 22       |
| 11         | Motwani Nisha Muke Shkumar       | PG DMLT            | 23       |
| 12         | IChe Tushar Suresh               | MCA                | 24       |
| 13         | Akshay Ravindra Tayade           | M.Sc.              | 25       |
| 14         | Pawar Bhagvan Kashinath          | M.Sc.              | 26       |
| 15         | Ku. Kirti Panjabrao Tarale       | M.Sc.              | 27       |
| 16         | Vaibhav Jalindar Sadanshiv       | M.Sc.              | 28       |
| 17         | Ku. Priti Dipak Parate           | M.Sc.              | 29       |
| 18         | Ku. Roshni Nitin Kale            | M.Sc.              | 30       |
| 19         | Pratiksha Manojrao Deshmukh      | MCA                | 31       |
| 20         | Ms. Tejal Deepak Nerkar          | PG Management      | 32       |
| 21         | Renuka Diliprao Naghate          | Clerk              | 33       |
| 22         | Pooja Khanzode                   | M.Sc.              | 34       |
| 23         | Pooja Khanzode                   | B.Ed               | 35       |
| 24         | Ku. Dipali Vishnu Gadge          | M.Sc.              | 35       |
| 25         | Ku. Dipali Gadge                 | B.Ed               | 36       |
| 26         | Ku. Priya Suresh Bhaltilak       | M.Sc.              | 36       |
| 27         | Mali Pranali Sanjay              | MBA                | 37       |