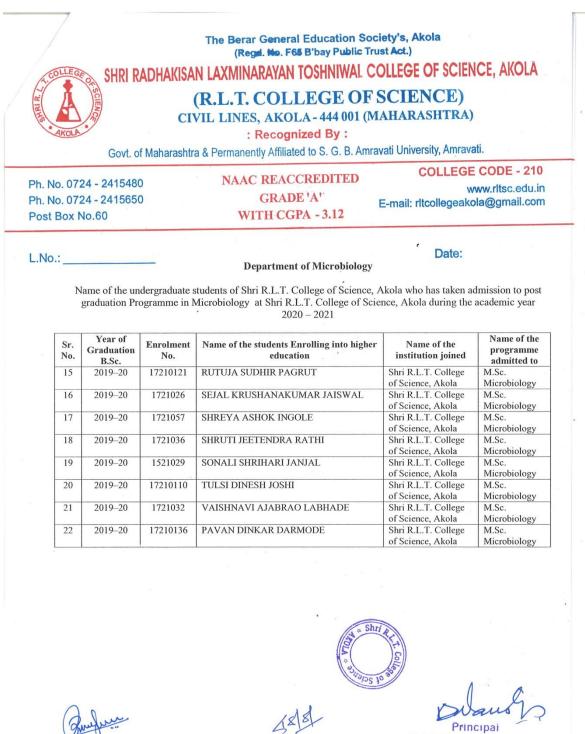

| Year   | 2021–22 | 2020-21 | 2019-20 | 2018-19 | 2017-18 |
|--------|---------|---------|---------|---------|---------|
| Number | 662     | 757     | 579     | 521     | 455     |

| Sr.<br>No. | Higher progression of the students<br>during the year 2017 – 18        | Total students | Page no. |
|------------|------------------------------------------------------------------------|----------------|----------|
| 1          | Shri R.L.T. College of Science, Akola<br>In Department of Chemistry    | 14             | 8        |
| 2          | Shri R.L.T. College of Science, Akola<br>In Department of Mathematics  | 27             | 9        |
| 3          | Shri R.L.T. College of Science, Akola<br>In Department of Microbiology | 14             | 11       |
| 4          | In other Institute                                                     | 27             | 12       |
| 5          | Placements of the students during the year 2017 – 18                   | 03             | 39       |
| •          | Total Students during the year 2017 – 18                               | 85             |          |

### Table 2017 – 2018

Shri R.L.T. College of Science, Akola