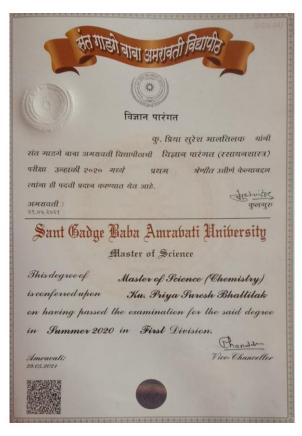

|           |                                                                                                                |                |          |            |

### 26] Ku. Priya Suresh Bhaltilak



## Criterion V – Student Support and Progression 27] Mali Pranali Sanjay

| 12:09                 | PM 🗇                                                                       |                                       |                                   |                                          |                                                       |                                             |                                                |                                | VO            | 4G             | ad .           | ull 🤇 | 42 • |
|-----------------------|----------------------------------------------------------------------------|---------------------------------------|-----------------------------------|------------------------------------------|--------------------------------