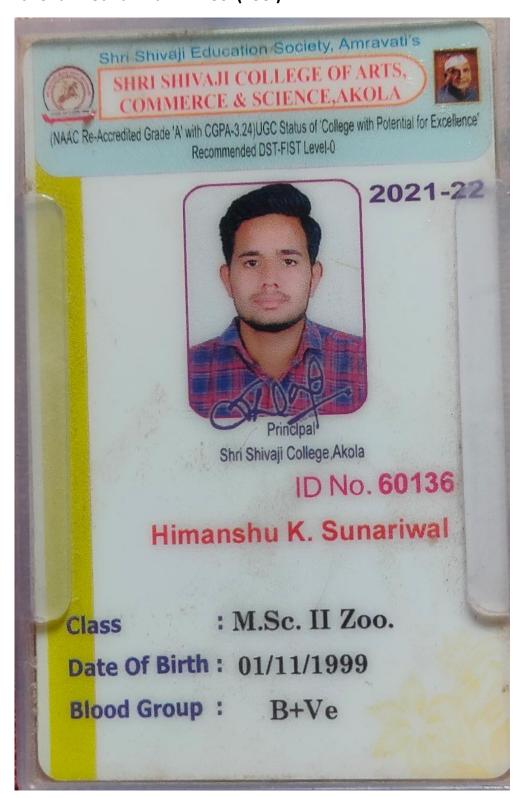

| otal                     | 14086 /-                                                                                                                                                                                                                                                                                                                                                                                                                                                                                                                                                                                                                                                                                             |

#### Criterion V – Student Support and Progression 12] Himanshu K. Sunariwal M.Sc. (Zool)



# Criterion V – Student Support and Progression 13] Sawale Ankit Raju

| SH,<br>R. No | IN SLIP<br>For College & Universi<br>BR. DABKI ROAD,<br>ANKARLAL KHANDELWAL<br>30<br>PRN 3132<br>ived in Cash from Shri/Ku.<br>Ankit<br>M.SC.(CHE)2                                                                    |                                                                      |
|--------------|------------------------------------------------------------------------------------------------------------------------------------------------------------------------------------------------------------------------|----------------------------------------------------------------------|
| Sr. No       | Fee Name