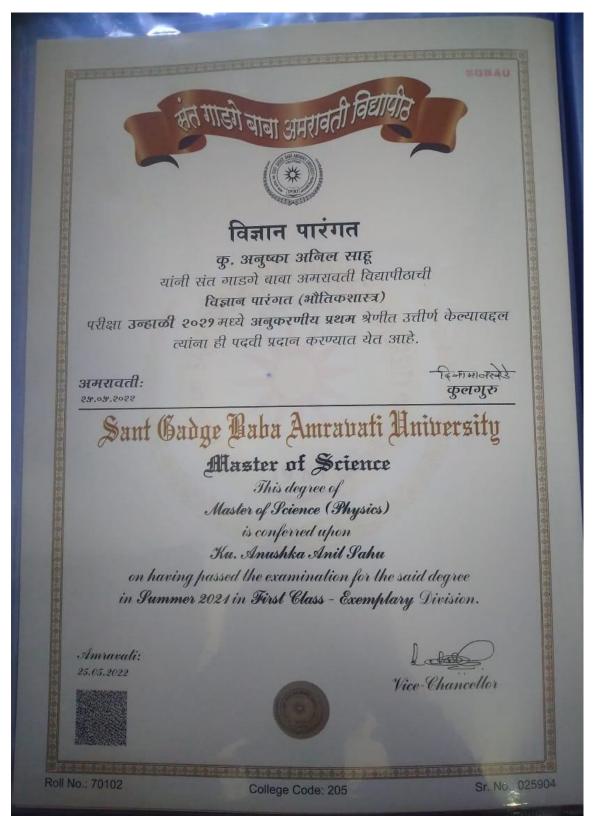

### Criterion V – Student Support and Progression 5] Ku. Vaishnavi Rajeshkumar Gandhi