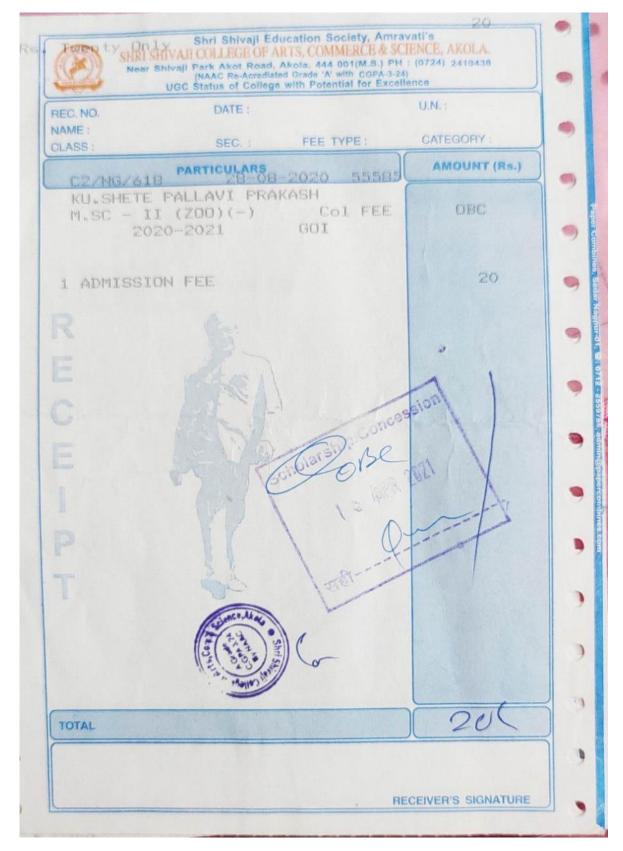

### Criterion V – Student Support and Progression 5] Ku. Vaishnavi Rajeshkumar Gandhi