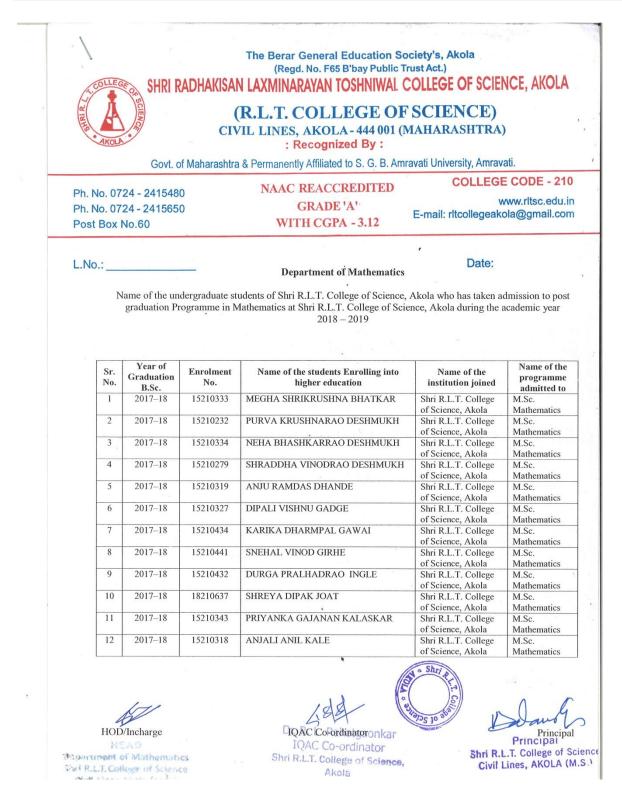

| Year   | 2021–22 | 2020-21 | 2019-20 | 2018-19 | 2017-18 |
|--------|---------|---------|---------|---------|---------|
| Number | 662     | 757     | 579     | 521     | 455     |

| Sr.<br>No. | Higher progression of the students<br>during the year 2017 – 18        | Total students | Page no. |
|------------|------------------------------------------------------------------------|----------------|----------|
| 1          | Shri R.L.T. College of Science, Akola<br>In Department of Chemistry    | 14             | 8        |
| 2          | Shri R.L.T. College of Science, Akola<br>In Department of Mathematics  | 27             | 9        |
| 3          | Shri R.L.T. College of Science, Akola<br>In Department of Microbiology | 14             | 11       |
| 4          | In other Institute                                                     | 27             | 12       |
| 5          | Placements of the students during the year 2017 – 18                   | 03             | 39       |
| •          | Total Students during the year 2017 – 18                               | 85             |          |

### Table 2017 – 2018

Shri R.L.T. College of Science, Akola