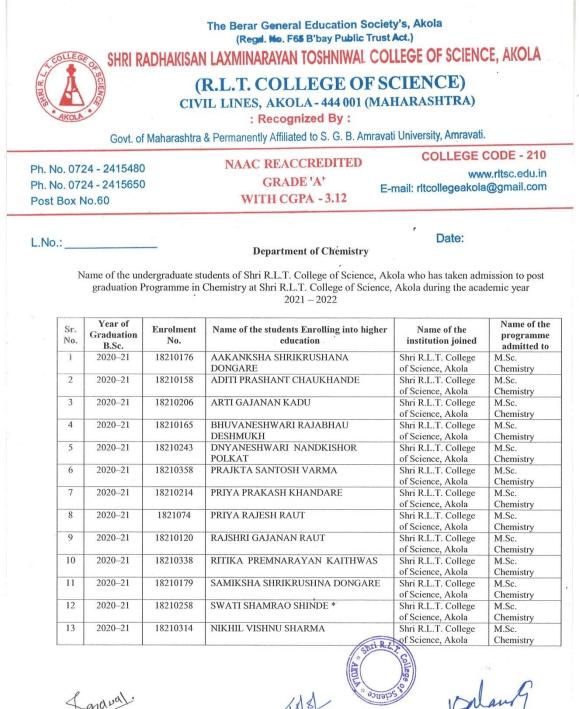

| Year   | 2021–22 | 2020-21 | 2019-20 | 2018-19 | 2017-18 |
|--------|---------|---------|---------|---------|---------|
| Number | 662     | 757     | 579     | 521     | 455     |

| Sr.<br>No. | Higher progression of the students<br>during the year 2017 – 18        | Total students | Page no. |
|------------|------------------------------------------------------------------------|----------------|----------|
| 1          | Shri R.L.T. College of Science, Akola<br>In Department of Chemistry    | 14             | 8        |
| 2          | Shri R.L.T. College of Science, Akola<br>In Department of Mathematics  | 27             | 9        |
| 3          | Shri R.L.T. College of Science, Akola<br>In Department of Microbiology | 14             | 11       |
| 4          | In other Institute                                                     | 27             | 12       |
| 5          | Placements of the students during the year 2017 – 18                   | 03             | 39       |
| •          | Total Students during the year 2017 – 18                               | 85             |          |

### Table 2017 – 2018

Shri R.L.T. College of Science, Akola