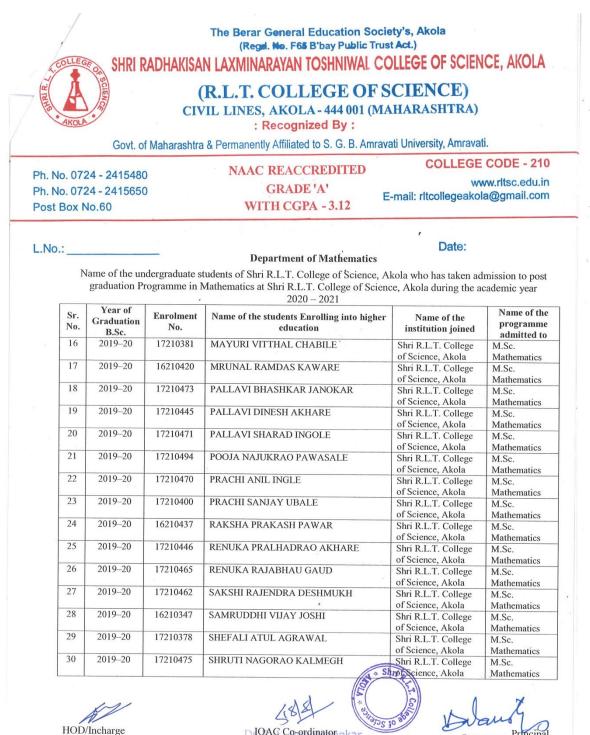

| 13         |
|   | M.Sc.                                   |                                                               |                                                                                                                                   |                              |                              | 1          |
|   |                                         | of Science, Akola<br>Shri R.L.T. College<br>of Science, Akola | AL MAHADEO KHOND                                                                                                                  | 17210367                     | 2019–20                      | 14         |

Shri R.L.T. College of Science, Shri R.L.T. College of Science, Akola

Shri R.L.T. College of Scienc Civil Lines, AKOLA (M.S.)



HOD/Incharge HEAD Separtment of Mathematics Shri R.L.T. College of Science

DIQAC Co-ordinatornkar **IQAC Co+ordinator** Shri R.L.T. College of Science, Akola

Principal Principal Shri R.L.T. College of Science Civil Lines, AKOLA (M.S.)



### L.No.:

### **Department of Mathematics**

Name of the undergraduate students of Shri R.L.T. College of Science, Akola who has taken admission to post graduation Programme in Mathematics at Shri R.L.T. College of Science, Akola during the academic year 2020 2021

| Sr.<br>No. | Year of<br>Graduation<br>B.Sc. | Enrolment<br>No. | Name of the students Enrolling into higher<br>education | Name of the institution joined                                | Name of the<br>programme<br>admitted to |
|------------|--------------------------------|------------