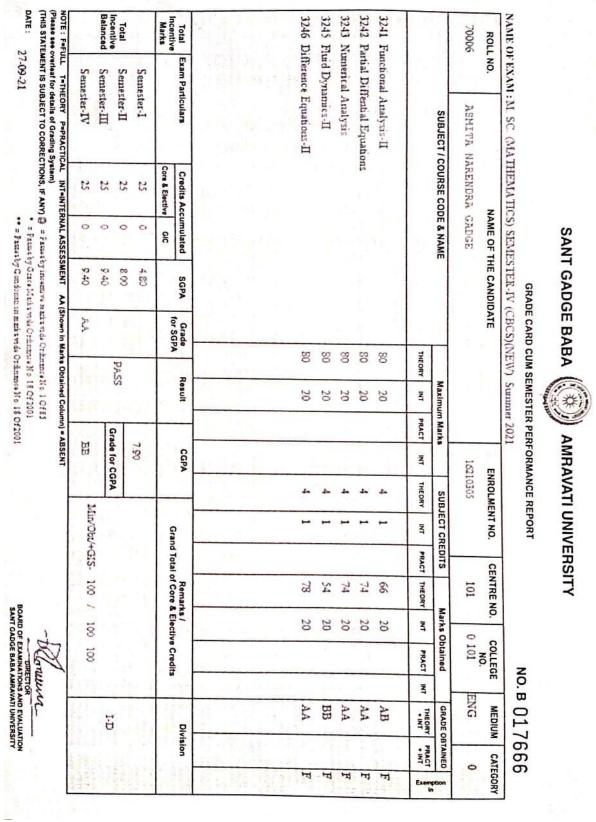

|                                                                                                                |                          |                                        |          | TOTAL      | CRE | D   |

110 GRADE POINTS 922 TOT.MARKS : 2495/3200 ( 77.97%) CGPA : 8.380 RESULT : FIRST CLASS WITH DISTIN RESULT DATE : 12 November 2021

The results published online are for immediate information only. These cannot be treated as original statement of marks, Please verify the information from original statement of marks issued by the Savitribal Phule Pune University separately.



### Criterion V - Student Support and Progression 2] Asmita Narendra Gadge

M.Sc.

### 3] Shete Pallavi Prakash



Shri R.L.T. College of Science, Akola

# Criterion V – Student Support and Progression 4] Mayuri Vasant Badhe

|                                                                      |        | Print     |        |           |        |
|----------------------------------------------------------------------|--------|-----------|--------|-----------|--------|
| MARKSHEET                                                            |        | r i i i i |        |           |        |
| Roll<br>No 76305                                                     |        |           |        |           |        |
| Name MAYURI VASANT BAI<br>Course BACHELOR OF EDUC<br>SEMESTER-I W-21 |