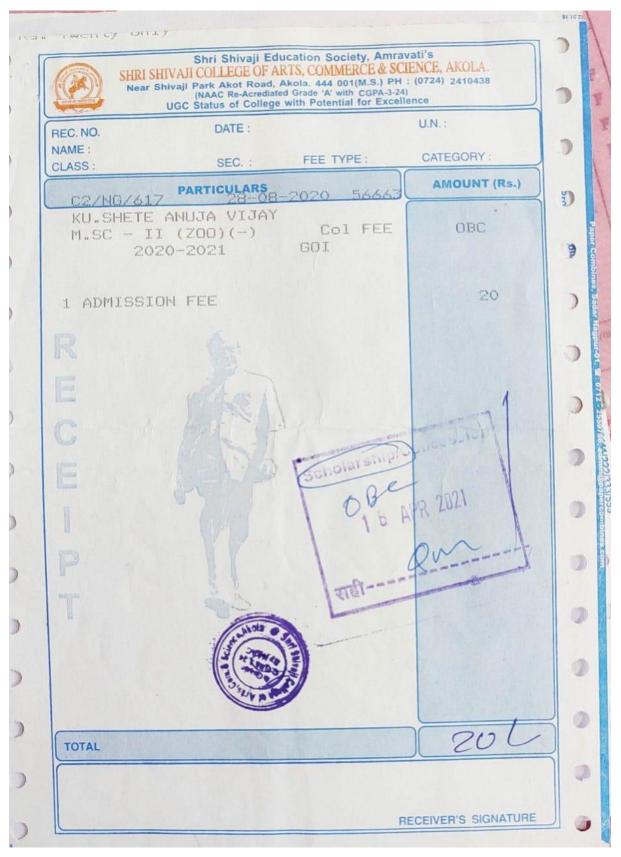

### Criterion V – Student Support and Progression 5] Ku. Vaishnavi Rajeshkumar Gandhi