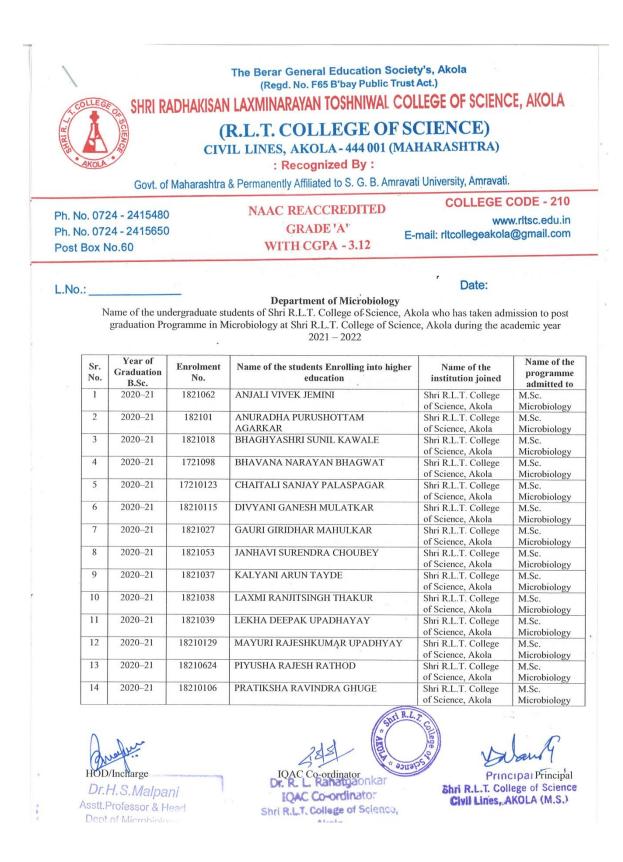

UJJVALRAO THAKARE  | Shri R.L.T. College | M.Sc.         |
|     |         | A * Sh   | U.R.S                       | of Science, Akola   | Mathematics   |
|     | Kal     | 2        | 188                         | D                   | and           |
| HOL |         | le l     | 15 De IOAC Co ardinator i   | Prir                | CIDAL Princin |

A1.-1-

HOD/Incharge ME.A.D Stepartment of Mai percentes Dr. IQAC Co-ordinatornkar IQAC Co-ordinator Shri R.L.T. College of Science,

Shri R.L.T. Collaza of Manue

Principal Principal Shri R.L.T. College of Science Civil Lines, AKOLA (M.S.)



Separtment of Mathematics Shri R.U.T. Collines of Literation DIQAC Co-ordinator IQAC Co-ordinator Shri R.L.T. College of Science, Akola

Principal Shri R.L.T. College of Science Civil Lines, AKOLA (M.S.)



Shri R.L.T. College of Science, Akola



Ph. No. 0724 - 2415650 Post Box No.60

**GRADE 'A'** WITH CGPA - 3.12 E-mail: rltcollegeakola@gmail.com

Date:

#### L.No.:

#### Department of Microbiology

Name of the undergraduate students of Shri R.L.T. College of Science, Akola who has taken admission to post graduation Programme in Microbiology at Shri R.L.T. College of Science, Akola during the academic year 2021 - 2022

| Sr.<br>No. | Year of<br>Graduation<br>B.Sc. | Enrolment<br>No. | Name of the students Enrolling into<br>higher education | Name of the institution joined           | Name of the<br>programme<br>admitted to |
|------------|--------------------------------|------------------|---------------------------------------------------------|-----------------------------------------