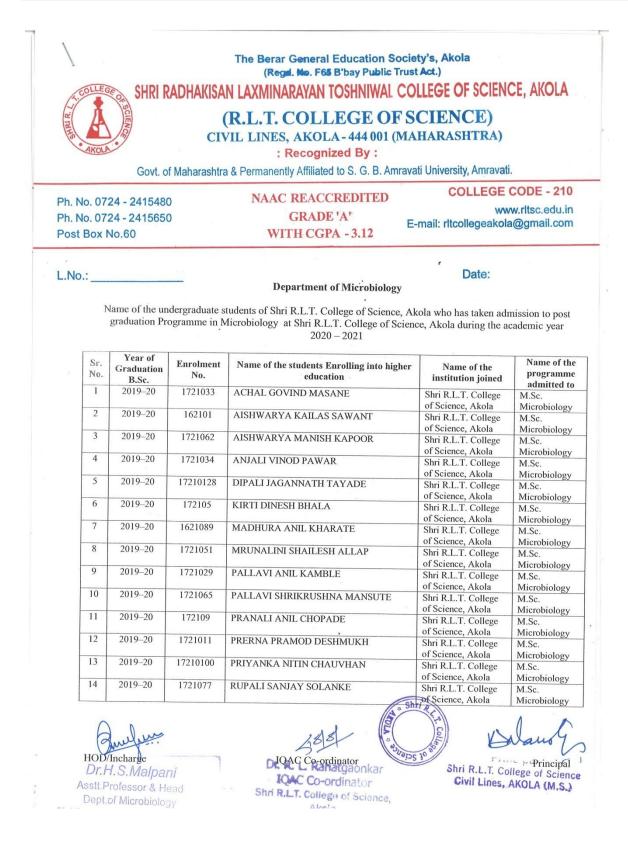

| Year   | 2021–22 | 2020-21 | 2019-20 | 2018-19 | 2017-18 |
|--------|---------|---------|---------|---------|---------|
| Number | 662     | 757     | 579     | 521     | 455     |

| Sr.<br>No. | Higher progression of the students<br>during the year 2017 – 18        | Total students | Page no. |
|------------|------------------------------------------------------------------------|----------------|----------|
| 1          | Shri R.L.T. College of Science, Akola<br>In Department of Chemistry    | 14             | 8        |
| 2          | Shri R.L.T. College of Science, Akola<br>In Department of Mathematics  | 27             | 9        |
| 3          | Shri R.L.T. College of Science, Akola<br>In Department of Microbiology | 14             | 11       |
| 4          | In other Institute                                                     | 27             | 12       |
| 5          | Placements of the students during the year 2017 – 18                   | 03             | 39       |
| •          | Total Students during the year 2017 – 18                               | 85             |          |

### Table 2017 – 2018

Shri R.L.T. College of Science, Akola