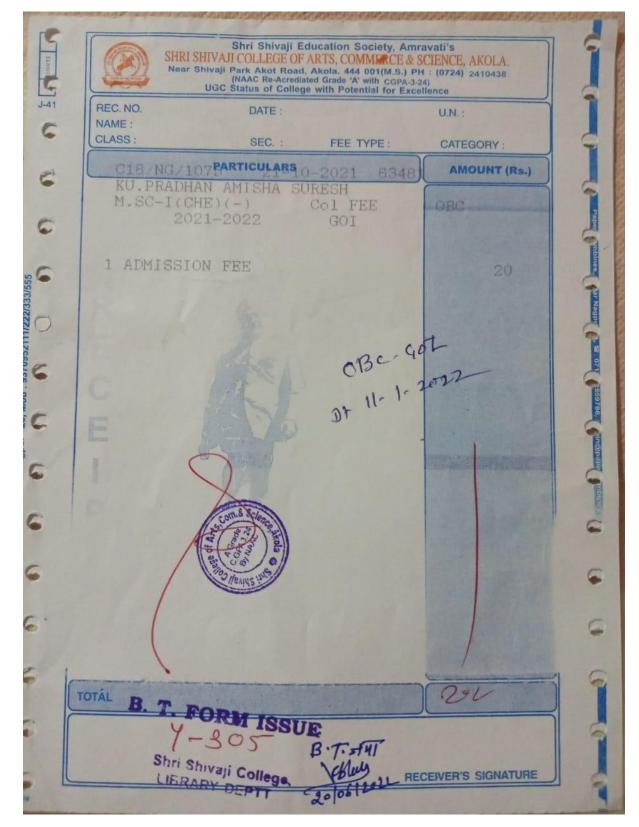

# 8] Aruba Sayyed Mumtaz Ali

|                                                                                                   |                                                                           |                | the loss of the second  |
|---------------------------------------------------------------------------------------------------|---------------------------------------------------------------------------|----------------|-------------------------|
| Academic year: 2020-2021                                                                          |                                                                           |                | and the Market          |
|                                                                                                   | Discout                                                                   |                |                         |
| Smt. Re-                                                                                          | Bharatiya Seva Sa<br>Ihadevi Goerka Coll<br>ad,NH6,Opp Nehar              | dan's          | STUDENT COPY            |
| Murtizanur Ba                                                                                     | shadevi Goerka col                                                        | lene to        | COPY                    |
| Non Granted Section                                                                               | ad, NH6, Opp Nehan                                                        | Part Women     |                         |
| are the section                                                                                   | dhadevi Goerka Coll<br>ad,NH6,Opp Nehari                                  | AKOLA-44       | 4001                    |
| REC.NO: 700                                                                                       | DATE: 14 c                                                                |                |                         |
| NAME: ARUBA SAYYED MUMT                                                                           | 52 ALL                                                                    | 020 Studen     | t ID No.: 2020/0894     |
| LASS: M.SC FN PART II                                                                             | Land the second second                                                    |                |                         |
|                                                                                                   | FEE TYPE                                                                  | I: FP          | CATEGORY: OPEN          |
| ECEIVED THE FOLLOWING DU                                                                          | JE AMOUNT (PS.) PAIN                                                      | AUG            |                         |
| UITION FEE                                                                                        |                                                                           | AMOUNT (Rs.)   | BALANCE AMOUNT<br>(Rs.) |
| AB FEES (PRACTICAL)                                                                               | 6,700 00                                                                  | 6.700.00       | 0.00                    |
| IBRARY FEE                                                                                        | 7,500 00                                                                  | 7,500.00       | 0.00                    |
| ACILITES FEE                                                                                      | 1.600 00                                                                  | 1,600.00       | 0.00                    |
| OLLEGE EXAM FEES                                                                                  | 945 00                                                                    | 945.00         | 0.00                    |
| EHICLE STAND FEE                                                                                  | 110/00                                                                    | 110.00         | 0.05                    |
| ECURITY FEES                                                                                      | 60.00                                                                     | 60.00          | 0.00                    |
| ULARD HERS                                                                                        | 85.00<br>5(\$00                                                           | 85.00          | 0.00                    |
|                                                                                                   |                                                                           | 0 00           | 50.00                   |
|                                                                                                   |                                                                           |                |                         |
|                                                                                                   |                                                                           |                |                         |
|                                                                                                   |                                                                           |                |                         |
|                                                                                                   |                                                                           |                |                         |
|                                                                                                   |                                                                           |                |                         |
|                                                                                                   |                                                                           |                |                         |
|                                                                                                   |                                                                           |                |                         |
| and the second second                                                                             |                                                                           |                |                         |
| Ιστοι                                                                                             | 17.050.00                                                                 | 17,000.00      | 50.                     |
| TOTAL                                                                                             | UQUEAND ONLY                                                              |                | >                       |
| WORDS: Rs. SEVENTEEN T                                                                            | 17,050.00<br>HOUSAND ONLY.<br>B: 1331,1332,1333,1<br>1758<br>0703@gmailom | 3361 50Hleg    | 125                     |
| MED: English SU                                                                                   | B: 1331,1332,1333,1                                                       | Stores -       | 12                      |
| UPI - P2009141947432735454                                                                        | 1758                                                                      | 191            | 20                      |
| Ital Amt = 50.00]                                                                                 |                                                                           | 1 mil          | ) m                     |
| <sup>lkal</sup> Amt = 50.00)<br><sup>kudent</sup> Login ID - Aarusayyed<br>"This is a system gene | 0703@gmailom                                                              | E              | 3                       |
|                                                                                                   | rated receipt which                                                       | h daes not ree | signature.              |
| This is a custom dene                                                                             | I GLOW A THE REAL                                                         | 1 × 12         | 0                       |