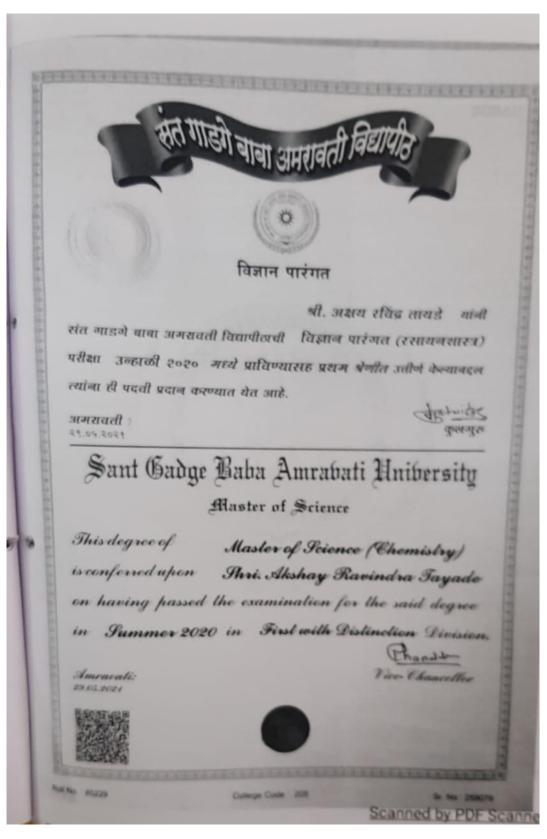

#### 13] Akshay Ravindra Tayade

# Higher Progression of the students joined in other Institute during the year 2017 – 2018

| Sr.<br>No. | Name of the Students             | Course Joined      | Page No. |
|------------|----------------------------------|--------------------|----------|
| 1          | Radhika Vijay Patil              | Librarian          | 13       |
| 2          | Ahir Nandini Vijay               | DMLT               | 14       |
| 3          | Prasad Krishnarao Gulhane        | MMS                | 15       |
| 4          | Jayshree Devidas Sardar          | PG DMLT            | 16       |
| 5          | Ku. Vaishnavi Rajeshkumar Gandhi | M.Sc.              | 17       |
| 6          | Akshay Rajiv Thakare             | B.Ed               | 18       |
| 7          | Rakhonde Pratiksha Vikas         | Medical Laboratory | 19       |
| 8          | Aruba Sayyed Mumtaz Ali          | M.Sc.              | 20       |
| 9          | Harshal R. Gokhe                 | MCM Dept.          | 21       |
| 10         | Sachin Devidas Miskin            | M.Sc.              | 22       |
| 11         | Motwani Nisha Muke Shkumar       | PG DMLT            | 23       |
| 12         | IChe Tushar Suresh               | MCA                | 24       |
| 13         | Akshay Ravindra Tayade           | M.Sc.              | 25       |
| 14         | Pawar Bhagvan Kashinath          | M.Sc.              | 26       |
| 15         | Ku. Kirti Panjabrao Tarale       | M.Sc.              | 27       |
| 16         | Vaibhav Jalindar Sadanshiv       | M.Sc.              | 28       |
| 17         | Ku. Priti Dipak Parate           | M.Sc.              | 29       |
| 18         | Ku. Roshni Nitin Kale            | M.Sc.              | 30       |
| 19         | Pratiksha Manojrao Deshmukh      | MCA                | 31       |
| 20         | Ms. Tejal Deepak Nerkar          | PG Management      | 32       |
| 21         | Renuka Diliprao Naghate          | Clerk              | 33       |
| 22         | Pooja Khanzode                   | M.Sc.              | 34       |
| 23         | Pooja Khanzode                   | B.Ed               | 35       |
| 24         | Ku. Dipali Vishnu Gadge          | M.Sc.              | 35       |
| 25         | Ku. Dipali Gadge                 | B.Ed               | 36       |
| 26         | Ku. Priya Suresh Bhaltilak       | M.Sc.              | 36       |
| 27         | Mali Pranali Sanjay              | MBA                | 37       |