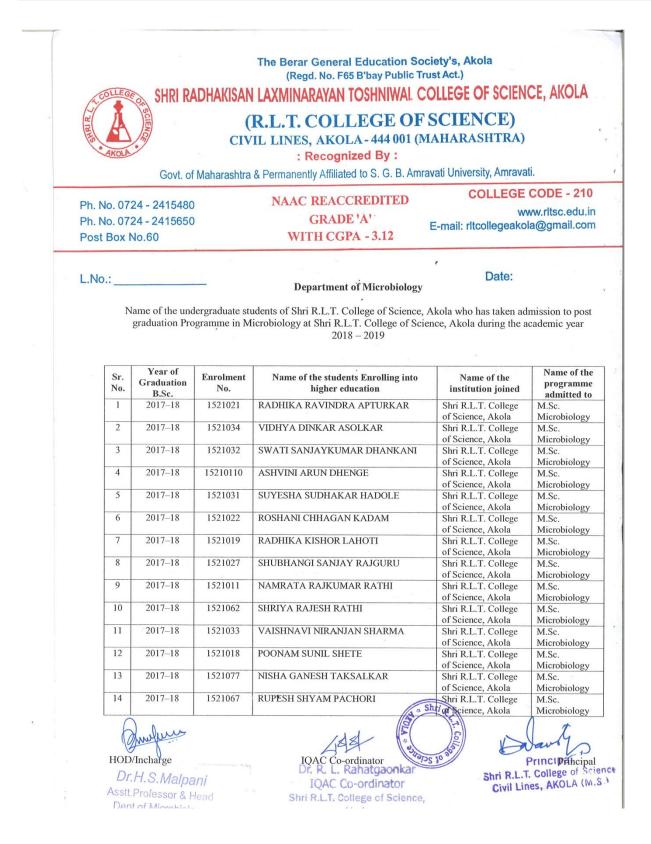

| Year   | 2021–22 | 2020-21 | 2019-20 | 2018-19 | 2017-18 |
|--------|---------|---------|---------|---------|---------|
| Number | 662     | 757     | 579     | 521     | 455     |

| Sr.<br>No. | Higher progression of the students<br>during the year 2017 – 18        | Total students | Page no. |
|------------|------------------------------------------------------------------------|----------------|----------|
| 1          | Shri R.L.T. College of Science, Akola<br>In Department of Chemistry    | 14             | 8        |
| 2          | Shri R.L.T. College of Science, Akola<br>In Department of Mathematics  | 27             | 9        |
| 3          | Shri R.L.T. College of Science, Akola<br>In Department of Microbiology | 14             | 11       |
| 4          | In other Institute                                                     | 27             | 12       |
| 5          | Placements of the students during the year 2017 – 18                   | 03             | 39       |
| •          | Total Students during the year 2017 – 18                               | 85             |          |

### Table 2017 – 2018

Shri R.L.T. College of Science, Akola