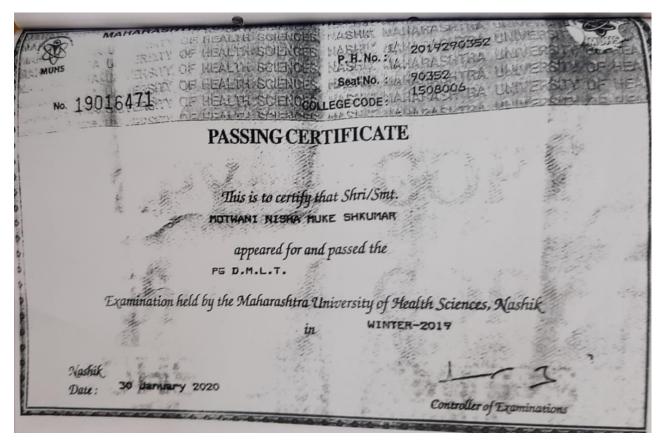

| I GLOW A THE REAL                                                         | 1 × 12         | 0                       |

## 9] Harshal R. Gokhe



# 10] Sachin Devidas Miskin

विज्ञान स्नातक श्री. राचिन देविदास गिरकीन zial संत गाडने बाबा अमरावती विद्यापीठाची विझान स्नालक परीक्षा उन्हाकी २०१८ महरो झेणीत उत्तीर्ण केल्यावहल ledta त्यांजा ही पदवी प्रदान करण्यात येत आहे. Astority goingo अमरावती : 3 1 AUS 2019 Sant Gadge Baba Amrabati Unibersity Bachelor of Science This degree of Bachelor of Science is conferred upon Shri. Jackin Devidas Miskin on having passed the examination for the said degree in Summer 2018 in Second Division. Chandle The Chanceller Amravati: D T AUG 2019 Rell No. : 84106 College Code 0 Sr. No Cuerte

# 11] Motwani Nisha Muke Shkumar



# 12] IChe Tushar Suresh



#### 13] Akshay Ravindra Tayade



#### Shri R.L.T. College of Science, Akola

# Criterion V – Student Support and Progression 14] Pawar Bhagvan Kashinath

|                  |                       |                              | (                |                                      |                       | 190519348         |
|------------------|-----------------------|------------------------------|------------------|--------------------------------------|-----------------------|-------------------|
|                  | Admi                  | SAVIT<br>ssion for CA        | RIBAI PHU        | LE PUNE UNIVE                        | RSITY                 | (FP)              |
|                  |                       |                              | Stud