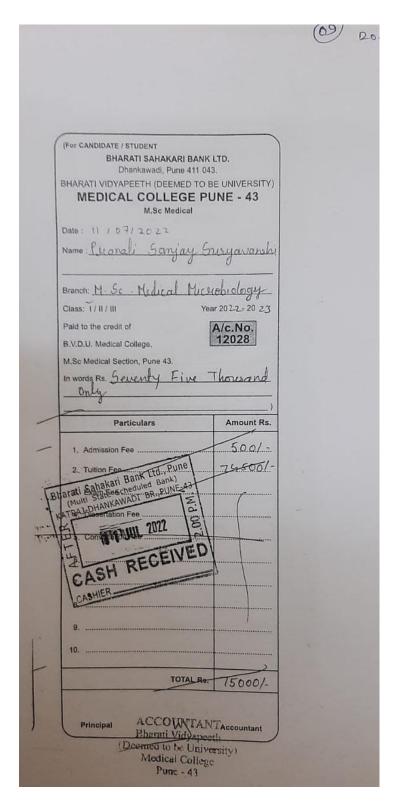

| 100        |
|                                                                                                                                                                                                                                                                       | A          |
| Medical Coll of                                                                                                                                                                                                                                                       |            |

# 11] Pranali Sanjay Suryavanshi



## 12] Sonal Sanjay Kelkar



#### 13] Dhanashri Anil Barshe

CON.FM.72.22 23/3/2022 Welcome Letter Post Graduate Diploma in Sales and Relationship Banking (PGDSRB) Mar 2022 Academic Session Sub: Admission Offer letter to Post Graduate Diploma in Sales and Relationship Banking (PGDSRB) Mar 2022 Academic Session. Dear Dhanashri Anil Barshe, Congratulations! We are glad to welcome you to the growing student community at Times Professional We are happy to inform that you have been selected for Post Graduate Diploma in Sales and Banking Relationship (PGDSRB)program at Times Professional Learning ("TPL"). Upon successful completion of classwork, and meeting the eligibility" requirements, you would be entitled to receive an offer for Internship from ICICI Bank. Upon successful completion of In