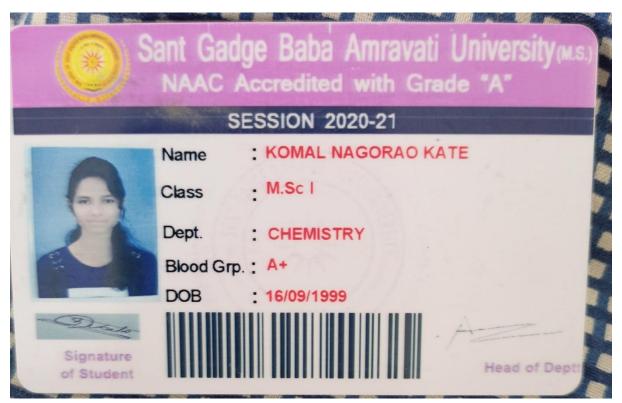

### Criterion V – Student Support and Progression 5] Ku. Vaishnavi Rajeshkumar Gandhi