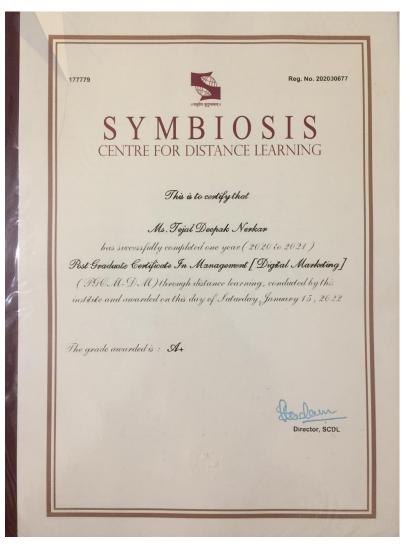

# Higher Progression of the students joined in other Institute during the year 2017 – 2018

| Sr.<br>No. | Name of the Students             | Course Joined      | Page No. |
|------------|----------------------------------|--------------------|----------|
| 1          | Radhika Vijay Patil              | Librarian          | 13       |
| 2          | Ahir Nandini Vijay               | DMLT               | 14       |
| 3          | Prasad Krishnarao Gulhane        | MMS                | 15       |
| 4          | Jayshree Devidas Sardar          | PG DMLT            | 16       |
| 5          | Ku. Vaishnavi Rajeshkumar Gandhi | M.Sc.              | 17       |
| 6          | Akshay Rajiv Thakare             | B.Ed               | 18       |
| 7          | Rakhonde Pratiksha Vikas         | Medical Laboratory | 19       |
| 8          | Aruba Sayyed Mumtaz Ali          | M.Sc.              | 20       |
| 9          | Harshal R. Gokhe                 | MCM Dept.          | 21       |
| 10         | Sachin Devidas Miskin            | M.Sc.              | 22       |
| 11         | Motwani Nisha Muke Shkumar       | PG DMLT            | 23       |
| 12         | IChe Tushar Suresh               | MCA                | 24       |
| 13         | Akshay Ravindra Tayade           | M.Sc.              | 25       |
| 14         | Pawar Bhagvan Kashinath          | M.Sc.              | 26       |
| 15         | Ku. Kirti Panjabrao Tarale       | M.Sc.              | 27       |
| 16         | Vaibhav Jalindar Sadanshiv       | M.Sc.              | 28       |
| 17         | Ku. Priti Dipak Parate           | M.Sc.              | 29       |
| 18         | Ku. Roshni Nitin Kale            | M.Sc.              | 30       |
| 19         | Pratiksha Manojrao Deshmukh      | MCA                | 31       |
| 20         | Ms. Tejal Deepak Nerkar          | PG Management      | 32       |
| 21         | Renuka Diliprao Naghate          | Clerk              | 33       |
| 22         | Pooja Khanzode                   | M.Sc.              | 34       |
| 23         | Pooja Khanzode                   | B.Ed               | 35       |
| 24         | Ku. Dipali Vishnu Gadge          | M.Sc.              | 35       |
| 25         | Ku. Dipali Gadge                 | B.Ed               | 36       |
| 26         | Ku. Priya Suresh Bhaltilak       | M.Sc.              | 36       |
| 27         | Mali Pranali Sanjay              | MBA                | 37       |