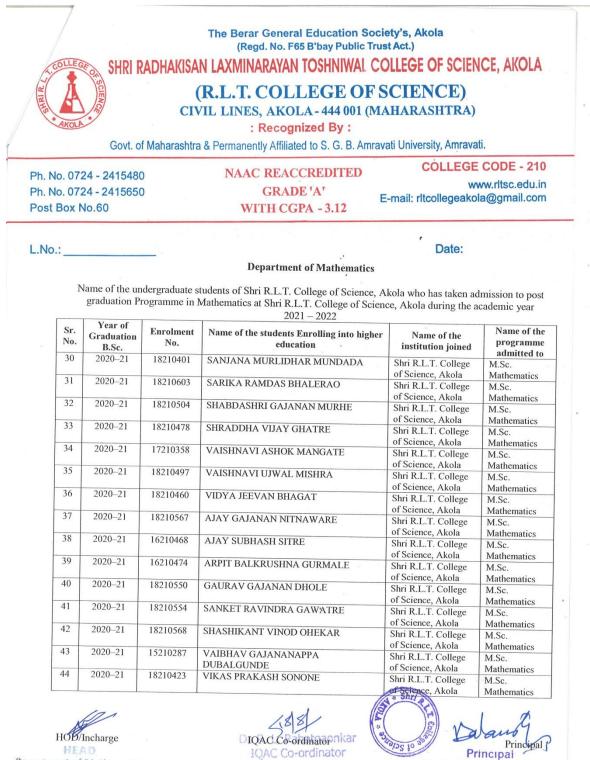

| Year   | 2021–22 | 2020-21 | 2019-20 | 2018-19 | 2017-18 |
|--------|---------|---------|---------|---------|---------|
| Number | 662     | 757     | 579     | 521     | 455     |

| Sr.<br>No. | Higher progression of the students<br>during the year 2017 – 18        | Total students | Page no. |
|------------|------------------------------------------------------------------------|----------------|----------|
| 1          | Shri R.L.T. College of Science, Akola<br>In Department of Chemistry    | 14             | 8        |
| 2          | Shri R.L.T. College of Science, Akola<br>In Department of Mathematics  | 27             | 9        |
| 3          | Shri R.L.T. College of Science, Akola<br>In Department of Microbiology | 14             | 11       |
| 4          | In other Institute                                                     | 27             | 12       |
| 5          | Placements of the students during the year 2017 – 18                   | 03             | 39       |
| •          | Total Students during the year 2017 – 18                               | 85             |          |