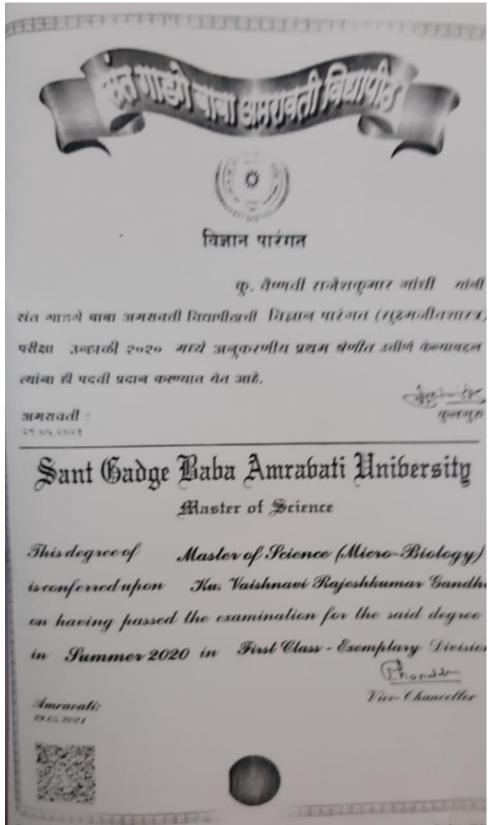

### Criterion V – Student Support and Progression 5] Ku. Vaishnavi Rajeshkumar Gandhi