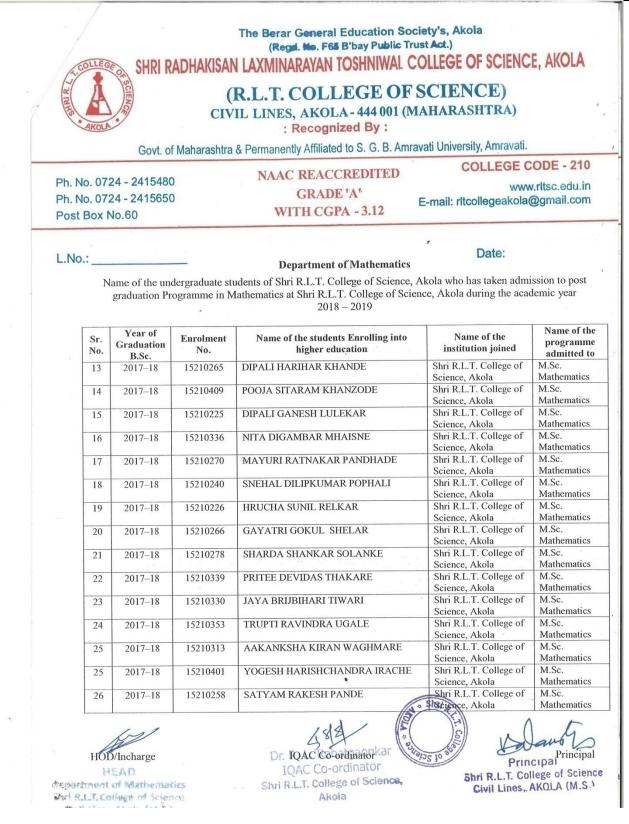

| Year   | 2021–22 | 2020-21 | 2019-20 | 2018-19 | 2017-18 |
|--------|---------|---------|---------|---------|---------|
| Number | 662     | 757     | 579     | 521     | 455     |

| Sr.<br>No. | Higher progression of the students<br>during the year 2017 – 18        | Total students | Page no. |
|------------|------------------------------------------------------------------------|----------------|----------|
| 1          | Shri R.L.T. College of Science, Akola<br>In Department of Chemistry    | 14             | 8        |
| 2          | Shri R.L.T. College of Science, Akola<br>In Department of Mathematics  | 27             | 9        |
| 3          | Shri R.L.T. College of Science, Akola<br>In Department of Microbiology | 14             | 11       |
| 4          | In other Institute                                                     | 27             | 12       |
| 5          | Placements of the students during the year 2017 – 18                   | 03             | 39       |
| •          | Total Students during the year 2017 – 18                               | 85             |          |

### Table 2017 – 2018

Shri R.L.T. College of Science, Akola