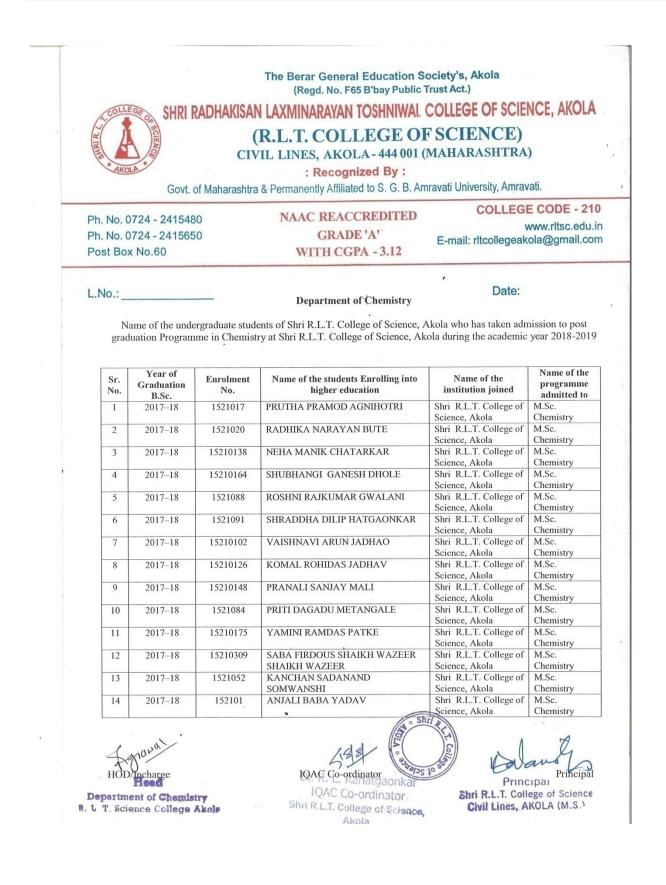

| Year   | 2021–22 | 2020-21 | 2019-20 | 2018-19 | 2017-18 |
|--------|---------|---------|---------|---------|---------|
| Number | 662     | 757     | 579     | 521     | 455     |

| Sr.<br>No. | Higher progression of the students<br>during the year 2017 – 18        | Total students | Page no. |
|------------|------------------------------------------------------------------------|----------------|----------|
| 1          | Shri R.L.T. College of Science, Akola<br>In Department of Chemistry    | 14             | 8        |
| 2          | Shri R.L.T. College of Science, Akola<br>In Department of Mathematics  | 27             | 9        |
| 3          | Shri R.L.T. College of Science, Akola<br>In Department of Microbiology | 14             | 11       |
| 4          | In other Institute                                                     | 27             | 12       |
| 5          | Placements of the students during the year 2017 – 18                   | 03             | 39       |
| •          | Total Students during the year 2017 – 18                               | 85             |          |

### Table 2017 – 2018

Shri R.L.T. College of Science, Akola

# Higher Progression of the students joined in other Institute during the year 2017 – 2018

| Sr.<br>No. | Name of the Students             | Course Joined      | Page No. |
|------------|----------------------------------|--------------------|----------|
| 1          | Radhika Vijay Patil              | Librarian          | 13       |
| 2          | Ahir Nandini Vijay               | DMLT               | 14       |
| 3          | Prasad Krishnarao Gulhane        | MMS                | 15       |
| 4          | Jayshree Devidas Sardar          | PG DMLT            | 16       |
| 5          | Ku. Vaishnavi Rajeshkumar Gandhi | M.Sc.              | 17       |
| 6          | Akshay Rajiv Thakare             | B.Ed               | 18       |
| 7          | Rakhonde Pratiksha Vikas         | Medical Laboratory | 19       |
| 8          | Aruba Sayyed Mumtaz Ali          | M.Sc.              | 20       |
| 9          | Harshal R. Gokhe                 | MCM Dept.          | 21       |
| 10         | Sachin Devidas Miskin            | M.Sc.              | 22       |
| 11         | Motwani Nisha Muke Shkumar       | PG DMLT            | 23       |
| 12         | IChe Tushar Suresh               | MCA                | 24       |
| 13         | Akshay Ravindra Tayade           | M.Sc.              | 25       |
| 14         | Pawar Bhagvan Kashinath          | M.Sc.              | 26       |
| 15         | Ku. Kirti Panjabrao Tarale       | M.Sc.              | 27       |
| 16         | Vaibhav Jalindar Sadanshiv       | M.Sc.              | 28       |
| 17         | Ku. Priti Dipak Parate           | M.Sc.              | 29       |
| 18         | Ku. Roshni Nitin Kale            | M.Sc.              | 30       |
| 19         | Pratiksha Manojrao Deshmukh      | MCA                | 31       |
| 20         | Ms. Tejal Deepak Nerkar          | PG Management      | 32       |
| 21         | Renuka Diliprao Naghate          | Clerk              | 33       |
| 22         | Pooja Khanzode                   | M.Sc.              | 34       |
| 23         | Pooja Khanzode                   | B.Ed               | 35       |
| 24         | Ku. Dipali Vishnu Gadge          | M.Sc.              | 35       |
| 25         | Ku. Dipali Gadge                 | B.Ed               | 36       |
| 26         | Ku. Priya Suresh Bhaltilak       | M.Sc.              | 36       |
| 27         | Mali Pranali Sanjay              | MBA                | 37       |