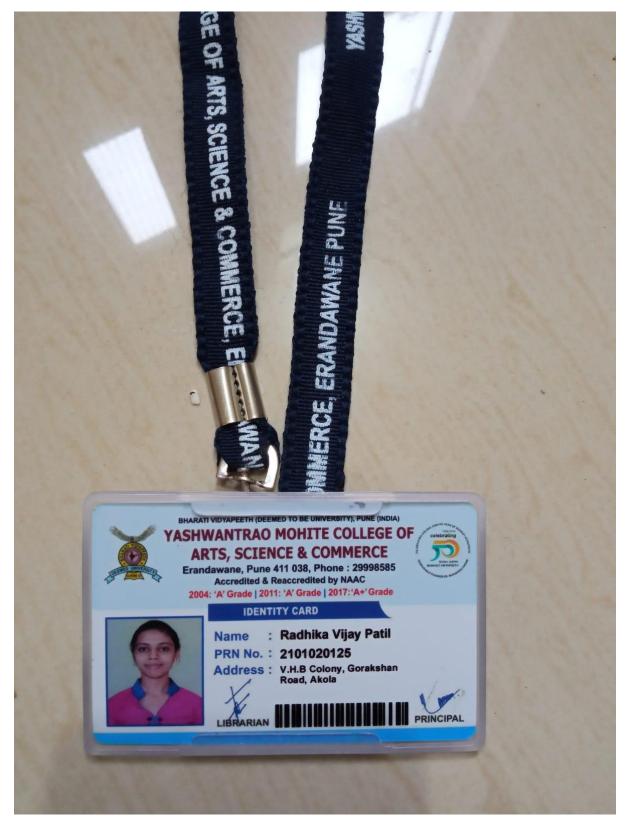

# Higher Progression of the students joined in other Institute during the year 2017 – 2018

| Sr.<br>No. | Name of the Students             | Course Joined      | Page No. |
|------------|----------------------------------|--------------------|----------|
| 1          | Radhika Vijay Patil              | Librarian          | 13       |
| 2          | Ahir Nandini Vijay               | DMLT               | 14       |
| 3          | Prasad Krishnarao Gulhane        | MMS                | 15       |
| 4          | Jayshree Devidas Sardar          | PG DMLT            | 16       |
| 5          | Ku. Vaishnavi Rajeshkumar Gandhi | M.Sc.              | 17       |
| 6          | Akshay Rajiv Thakare             | B.Ed               | 18       |
| 7          | Rakhonde Pratiksha Vikas         | Medical Laboratory | 19       |
| 8          | Aruba Sayyed Mumtaz Ali          | M.Sc.              | 20       |
| 9          | Harshal R. Gokhe                 | MCM Dept.          | 21       |
| 10         | Sachin Devidas Miskin            | M.Sc.              | 22       |
| 11         | Motwani Nisha Muke Shkumar       | PG DMLT            | 23       |
| 12         | IChe Tushar Suresh               | MCA                | 24       |
| 13         | Akshay Ravindra Tayade           | M.Sc.              | 25       |
| 14         | Pawar Bhagvan Kashinath          | M.Sc.              | 26       |
| 15         | Ku. Kirti Panjabrao Tarale       | M.Sc.              | 27       |
| 16         | Vaibhav Jalindar Sadanshiv       | M.Sc.              | 28       |
| 17         | Ku. Priti Dipak Parate           | M.Sc.              | 29       |
| 18         | Ku. Roshni Nitin Kale            | M.Sc.              | 30       |
| 19         | Pratiksha Manojrao Deshmukh      | MCA                | 31       |
| 20         | Ms. Tejal Deepak Nerkar          | PG Management      | 32       |
| 21         | Renuka Diliprao Naghate          | Clerk              | 33       |
| 22         | Pooja Khanzode                   | M.Sc.              | 34       |
| 23         | Pooja Khanzode                   | B.Ed               | 35       |
| 24         | Ku. Dipali Vishnu Gadge          | M.Sc.              | 35       |
| 25         | Ku. Dipali Gadge                 | B.Ed               | 36       |
| 26         | Ku. Priya Suresh Bhaltilak       | M.Sc.              | 36       |
| 27         | Mali Pranali Sanjay              | MBA                | 37       |

# 1] Radhika Vijay Patil