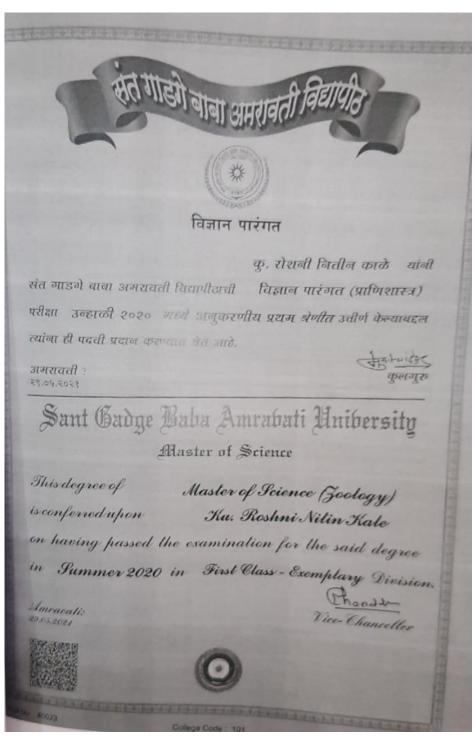

# Higher Progression of the students joined in other Institute during the year 2017 – 2018

| Sr.<br>No. | Name of the Students             | Course Joined      | Page No. |
|------------|----------------------------------|--------------------|----------|
| 1          | Radhika Vijay Patil              | Librarian          | 13       |
| 2          | Ahir Nandini Vijay               | DMLT               | 14       |
| 3          | Prasad Krishnarao Gulhane        | MMS                | 15       |
| 4          | Jayshree Devidas Sardar          | PG DMLT            | 16       |
| 5          | Ku. Vaishnavi Rajeshkumar Gandhi | M.Sc.              | 17       |
| 6          | Akshay Rajiv Thakare             | B.Ed               | 18       |
| 7          | Rakhonde Pratiksha Vikas         | Medical Laboratory | 19       |
| 8          | Aruba Sayyed Mumtaz Ali          | M.Sc.              | 20       |
| 9          | Harshal R. Gokhe                 | MCM Dept.          | 21       |
| 10         | Sachin Devidas Miskin            | M.Sc.              | 22       |
| 11         | Motwani Nisha Muke Shkumar       | PG DMLT            | 23       |
| 12         | IChe Tushar Suresh               | MCA                | 24       |
| 13         | Akshay Ravindra Tayade           | M.Sc.              | 25       |
| 14         | Pawar Bhagvan Kashinath          | M.Sc.              | 26       |
| 15         | Ku. Kirti Panjabrao Tarale       | M.Sc.              | 27       |
| 16         | Vaibhav Jalindar Sadanshiv       | M.Sc.              | 28       |
| 17         | Ku. Priti Dipak Parate           | M.Sc.              | 29       |
| 18         | Ku. Roshni Nitin Kale            | M.Sc.              | 30       |
| 19         | Pratiksha Manojrao Deshmukh      | MCA                | 31       |
| 20         | Ms. Tejal Deepak Nerkar          | PG Management      | 32       |
| 21         | Renuka Diliprao Naghate          | Clerk              | 33       |
| 22         | Pooja Khanzode                   | M.Sc.              | 34       |
| 23         | Pooja Khanzode                   | B.Ed               | 35       |
| 24         | Ku. Dipali Vishnu Gadge          | M.Sc.              | 35       |
| 25         | Ku. Dipali Gadge                 | B.Ed               | 36       |
| 26         | Ku. Priya Suresh Bhaltilak       | M.Sc.              | 36       |
| 27         | Mali Pranali Sanjay              | MBA                | 37       |