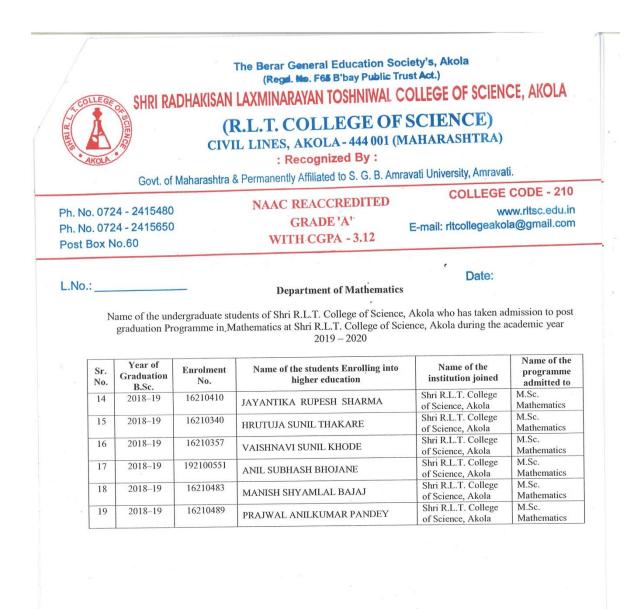

# Higher Progression of the students joined in other Institute during the year 2017 – 2018

| Sr.<br>No. | Name of the Students             | Course Joined      | Page No. |
|------------|----------------------------------|--------------------|----------|
| 1          | Radhika Vijay Patil              | Librarian          | 13       |
| 2          | Ahir Nandini Vijay               | DMLT               | 14       |
| 3          | Prasad Krishnarao Gulhane        | MMS                | 15       |
| 4          | Jayshree Devidas Sardar          | PG DMLT            | 16       |
| 5          | Ku. Vaishnavi Rajeshkumar Gandhi | M.Sc.              | 17       |
| 6          | Akshay Rajiv Thakare             | B.Ed               | 18       |
| 7          | Rakhonde Pratiksha Vikas         | Medical Laboratory | 19       |
| 8          | Aruba Sayyed Mumtaz Ali          | M.Sc.              | 20       |
| 9          | Harshal R. Gokhe                 | MCM Dept.          | 21       |
| 10         | Sachin Devidas Miskin            | M.Sc.              | 22       |
| 11         | Motwani Nisha Muke Shkumar       | PG DMLT            | 23       |
| 12         | IChe Tushar Suresh               | MCA                | 24       |
| 13         | Akshay Ravindra Tayade           | M.Sc.              | 25       |
| 14         | Pawar Bhagvan Kashinath          | M.Sc.              | 26       |
| 15         | Ku. Kirti Panjabrao Tarale       | M.Sc.              | 27       |
| 16         | Vaibhav Jalindar Sadanshiv       | M.Sc.              | 28       |
| 17         | Ku. Priti Dipak Parate           | M.Sc.              | 29       |
| 18         | Ku. Roshni Nitin Kale            | M.Sc.              | 30       |
| 19         | Pratiksha Manojrao Deshmukh      | MCA                | 31       |
| 20         | Ms. Tejal Deepak Nerkar          | PG Management      | 32       |
| 21         | Renuka Diliprao Naghate          | Clerk              | 33       |
| 22         | Pooja Khanzode                   | M.Sc.              | 34       |
| 23         | Pooja Khanzode                   | B.Ed               | 35       |
| 24         | Ku. Dipali Vishnu Gadge          | M.Sc.              | 35       |
| 25         | Ku. Dipali Gadge                 | B.Ed               | 36       |
| 26         | Ku. Priya Suresh Bhaltilak       | M.Sc.              | 36       |
| 27         | Mali Pranali Sanjay              | MBA                | 37       |