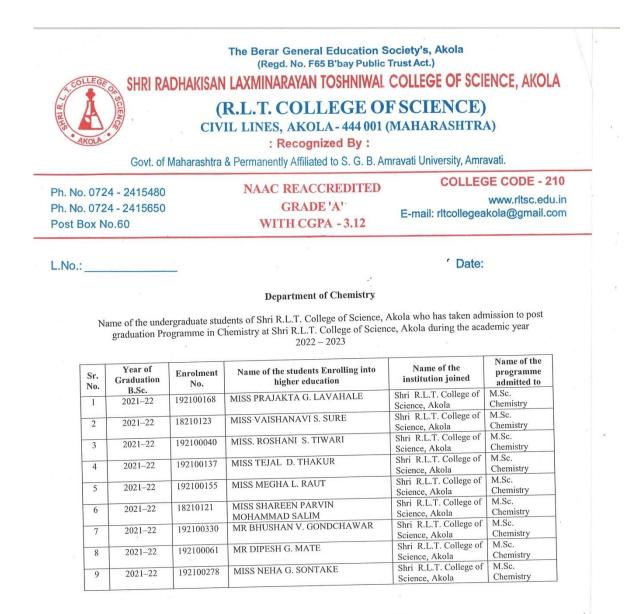

, Akola<br>In Department of Botany           | 16             | 172      |
| 6       | Shri R.L.T. College of Science, Akola<br>In Department of Zoology          | 18             | 173      |
| 7       | Shri R.L.T. College of Science, Akola<br>In Department of Computer Science | 11             | 175      |
| 8       | Shri R.L.T. College of Science, Akola<br>In Department of Physics          | 13             | 176      |
| 9       | In other Institute                                                         | 24             | 177      |
| 10      | Placements of the students during the year 2021 – 22                       | 21             | 201      |
|         | Total Students during the year 2021 – 22                                   | 170            |          |

## Table 2021 – 2022



HOD ncharge Department of Chemistry

**L. L. T. Science** College Akola

Dr. IQAC Co-ordinator gaonkar IQAC Co-ordinator Shri R.L.T. College of Science, Akoi

**rincipa**Principal Shri R.L.T. College of Science Civil Lines, AKOLA (M.S.)



| Ph. No. 0724 - 2415480<br>Ph. No. 0724 - 2415650<br>Post Box No.60 | NAAC REACCREDITED<br>GRADE 'A'<br>WITH CGPA - 3.12 | www.rltsc.edu.in<br>E-mail: rltcollegeakola@gmail.com |  |
|--------------------------------------------------------------------|----------------------------------------------------|-------------------------------------------------------|--|
|--------------------------------------------------------------------|----------------------------------------------------|-------------------------------------------------------|--|

L.No.: \