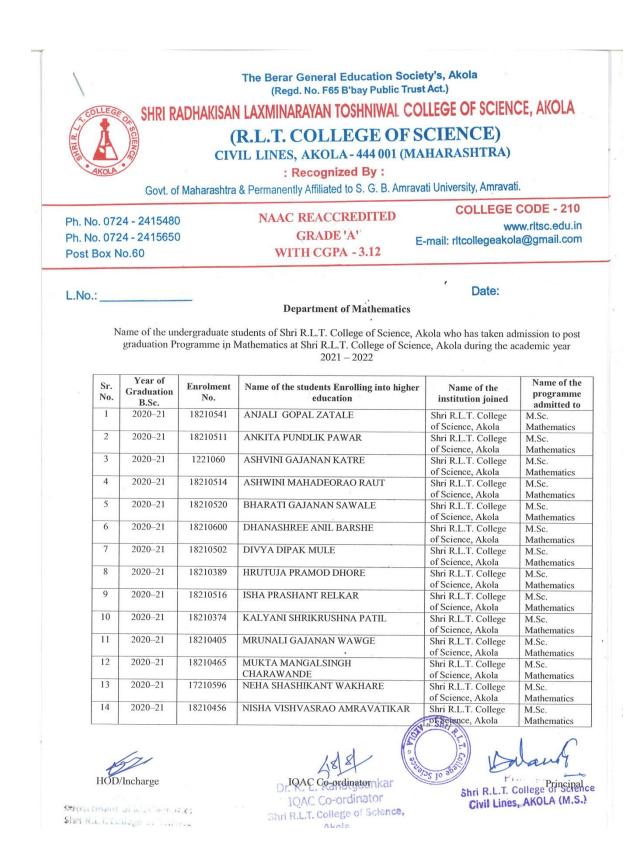

| Year   | 2021–22 | 2020-21 | 2019-20 | 2018-19 | 2017-18 |
|--------|---------|---------|---------|---------|---------|
| Number | 662     | 757     | 579     | 521     | 455     |

| Sr.<br>No. | Higher progression of the students<br>during the year 2017 – 18        | Total students | Page no. |
|------------|------------------------------------------------------------------------|----------------|----------|
| 1          | Shri R.L.T. College of Science, Akola<br>In Department of Chemistry    | 14             | 8        |
| 2          | Shri R.L.T. College of Science, Akola<br>In Department of Mathematics  | 27             | 9        |
| 3          | Shri R.L.T. College of Science, Akola<br>In Department of Microbiology | 14             | 11       |
| 4          | In other Institute                                                     | 27             | 12       |
| 5          | Placements of the students during the year 2017 – 18                   | 03             | 39       |
| •          | Total Students during the year 2017 – 18                               | 85             |          |