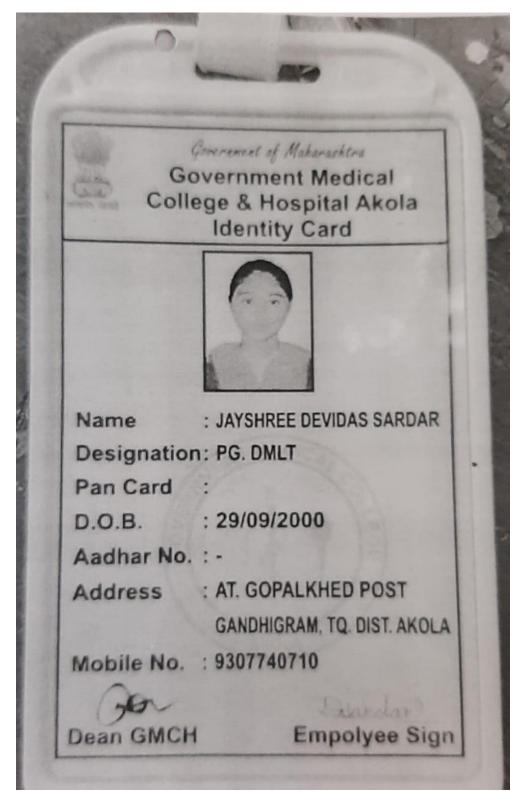

| 32       |
| 21         | Renuka Diliprao Naghate          | Clerk              | 33       |
| 22         | Pooja Khanzode                   | M.Sc.              | 34       |
| 23         | Pooja Khanzode                   | B.Ed               | 35       |
| 24         | Ku. Dipali Vishnu Gadge          | M.Sc.              | 35       |
| 25         | Ku. Dipali Gadge                 | B.Ed               | 36       |
| 26         | Ku. Priya Suresh Bhaltilak       | M.Sc.              | 36       |
| 27         | Mali Pranali Sanjay              | MBA                | 37       |

# 1] Radhika Vijay Patil



# Criterion V – Student Support and Progression 2] Ahir Nandini Vijay



# Criterion V – Student Support and Progression 3] Prasad Krishnarao Gulhane



# 4] Jayshree Devidas Sardar



### Criterion V – Student Support and Progression 5] Ku. Vaishnavi Rajeshkumar Gandhi



#### Shri R.L.T. College of Science, Akola

# 6] Akshay Rajiv Thakare



# Criterion V – Student Support and Progression 7] Rakhonde Pratiksha Vikas

| Stater wands