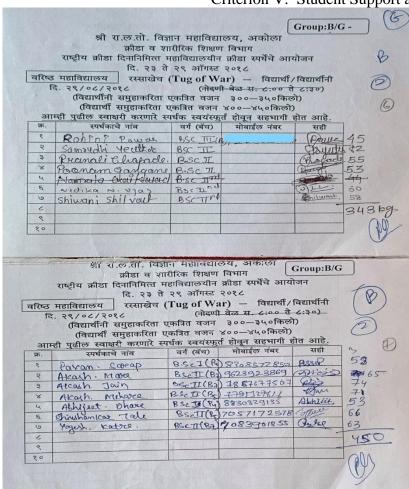

|            |     |

Criterion V: Student Support and Progression



|         | क्रीडा व<br>राष्ट्रीय क्रीडा दिनानिमित | शारीरिक शिक्ष<br>त महाविद्यालय |                   | आयोजन      |     |
|---------|----------------------------------------|--------------------------------|-------------------|------------|-----|
|         |                                        | ते २९ ऑगर                      |                   |            |     |
| केनिष्ठ | महाविद्यालय                            | (1)                            | वरिष्ठ मा         | डाविद्यालय |     |
|         | दोरीच्या उडया (Skippi                  | ng Rone) —                     | विद्यार्थी (तीन प | गरितोषीके) |     |
|         | दि. २८/०८/२०१८                         | (नोव                           | रणी वेळ दु. ३:इ   | ० ते ४:००) |     |
|         |