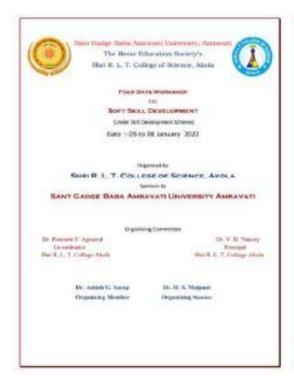

## **Four Days Workshop**

On

### **Soft Skill Development**

22<sup>nd</sup> - 25<sup>th</sup> March 2019 Organized By

## Shri R.L.T. College of Science, Akola

**Sponsored By** 

Student Development Cell, Sant Gadge Baba Amravati University, Amravati.

Shri R.L.T. College Of Science Is Always Ahead For Organizing Various Program For The Beneficiaries Of Student. It Is The Main Moto Of Our Institution To Bring Out All Over Development Of The Students And This Is The Reason Why Ritions Are Ahead Not Only Academically But Also In All Field Of The Society Which May Be Medical, Engineering Scientists Or Even Politics.

In View Of The Overall Development Of Students And As Per The Today Need Of Soft Skill Development Among The Students, Shri R.L.T. College Of Science In Collaboration With Student Development. Sant Gadge Baba Amravati University, Amravati Organized Four Days Workshop For The B.Sc. Final Year Students On Soft Skill Development.