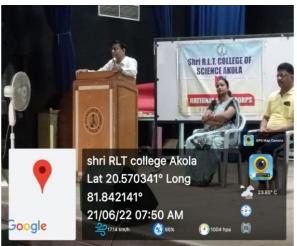

# Developing Soft Skills and leadership qualities among NCC Cadets in College

A lecture on Soft Skill development and leadership quality was conducted by the Lt. Dr R. M. Agrawal ANO and SGBAU certified soft skill trainer at Shri RLT College of Science, Akola on date 27 July 2020. In these 52 cadets were present. In his lecture he taught the NCC cadet for the overall personality development qualities, time management, interview skills which will help the cadets in various exam related to Indian Army. He also focused on the topic like punctuality, Integrity, Honesty, etc. which improves self-awareness in the NCC cadets and also help in building up interpersonal relationship, positive attitude, improves communication skills, Time management, Leadership skills, Realization of importance of work amongst the cadets. The training team covers a wide spectrum ranging from soft skills to military activities also.