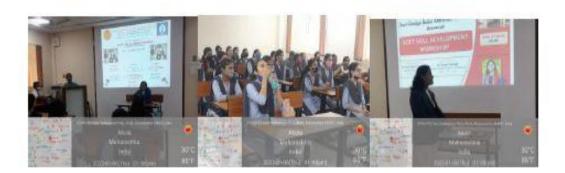

## Soft Skill Development

5<sup>th</sup> - 8<sup>th</sup> January-2022 Organized By

The programme schedule form 5th to 8th January- 2022.

The programme begins on 5<sup>th</sup> October with registration of student from 11.00 a.m. to 12.00 noon then there was inauguration of the workshop. Dr.V.D. Nanoty, Principal of our College was the Inaugurator of workshop and Dr. Nitin Mohod sir, Associate Professor Shri Shivaji College, Akola was the Resource person for the first day.