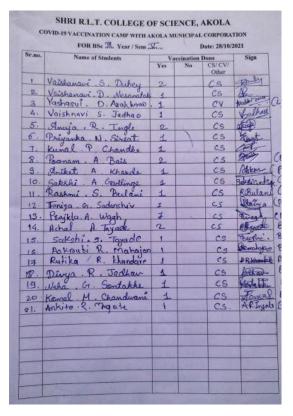

#### List of participants

| S. No | Name of Students        |
|-------|-------------------------|
| 1.    | Dr. V.D. Nanoty         |
| 2.    | Dr. R. Chandrawanshi    |
| 3.    | Dr. Rashmi Sawalkar     |
| 4.    | Shri S. R. Jaiswal      |
| 5.    | Aditya Rangrao Janorkar |
| 6.    | Ajay Gajanan Nitnaware  |