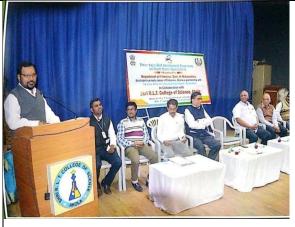

#### Day 1 (02-01-2020) Thursday

On first day Inauguration of training programme was held at Shri. R. L. T. College of Science, Akola. This function was held in presence of Adv. Motisihaji Mohta, Hon. Secretary The B. G. E. Society, Akola as inaugurator and chief guest, Shri. Suresh Bharti Assistant Commissioner of Fisheries was President of function in presence of Dr. V. D. Nanoty, Principal Shri. R. L. T. College of Science, Akola, Shri. Vinod Rathod, Fisheries Development officer, Dr. Sudhir Kohchale Coordinator of programme, Dr. Archana Sawarkar Organizing Secretary, Shri. Dipak Wankhade. Dignitaries addressed the participants and audience this programme was conducted by Dr. Archana Sawarkar and Dr. Sudhir Kohchale proposed vote of thanks.