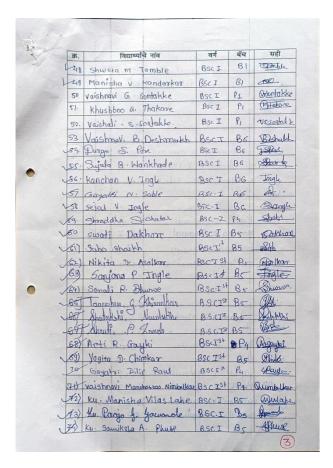

Principal

Shri RLT College of Science
Civil Lines, Akota (M.S.)

graval

Coordinator Skill Development and Workshop

|         | DEP                                                  | ARTMENT OF        | A AMRAVATI UNIVERSITY STUDENT DEVELOPMENT neat 80ft skill workshop 2016-2019 ARTICIPAST BORDO CERTIFICATES Lakshminstayan Toshniwal Science Cellege, Akula |                    |              |
|---------|------------------------------------------------------|-------------------|------------------------------------------------------------------------------------------------------------------------------------------------------------|--------------------|--------------|
| Sr. No. | Name                                                 | Course            | College Name                                                                                                                                               | Certificate<br>No. |              |
| (a      | Ma. Shewta Rajesh Madrakar                           | IS.NC. Third Year | But Radhakiaan Lakahminasyan Tuahniwal Science College, Akala                                                                                              | 319                | Swetch.      |
| 2       | Ma. Shruti Arus Paschibut                            | D.BC. Third Year  | Sheri Badhakimu Lakshminarayan Tushimwal Science Callege, Akula                                                                                            | 913                | Linhma       |
| 3       | Ms. Shradha Madhukar Garorkar                        | D.BC, Third Your  | Mai Badhakiwa Lakahminarayan Tushniwal Belence Callege, Abala                                                                                              | 314                | Tong         |
| (4)     | Ma. Radha Bahuran Keter                              | B.SC. Third Year  | Mari Bodhakimen Lakistomineenyasi Tushiniwal Storena Callege, Akada                                                                                        | 310                | R.B.Katter   |
| - 16-1  | Ma. Radha Bahurun Kairr                              | B.SC. Third You   | Shri Radhakima Lakahinimarayan Tushancad Bidesce Cuttege, Alada                                                                                            | 316                | ander        |
|         | Ma. Supra Cajanan Ingle                              | B.BC. Third Year  | Mari Barthakima Likishminteigan Yashnikal Miserce Cullege, Abola                                                                                           | 917                | Oxing le     |
| 9       | Ma. Saksi M Gawande                                  | B.SC Third You    | Shai Badhakiman Labahaninarayan Yashminal Science College, Abobe                                                                                           | 338                | do           |
|         | Mr. Person Rept White                                | B.SC. Third Year  | Sha) Shadhakimin Lakshmiriarapan Tashminal Science College, Akalu                                                                                          | 319                | South St.    |
|         | Ms. Tapasaya And Onbid                               | B-SC. Third Year  | Shel Badhakisan Lukahminarayan Toshniwal Science College, Akula                                                                                            | 320                | ( Suppley    |
| 10      | Ma. Stocke Borgey Knowledge                          | B.SC. Third Year  | Shei Madhakiase Lakaluninarayan Toshmool Science College, Akola                                                                                            | 321                | Samuel       |
|         | Mr. Stockum Mahruh Shriwan                           | 18.842 Third Year | Shri Mullinkimu Lakatminarayan Yoshuwul Science College, Akula                                                                                             | 342                | (glatines)   |
| 12      | Ma. Nikria Pramod Yesle                              | B.BC. Third Year  | Shei Hudhakisus Lahaluninasayan Toahniwal Science College, Akeda                                                                                           | 323                |              |
| 13      | Ma. Godavert M Baut                                  | D.SC. Third Year  | Shri Madhakiman Lakshminarayan Tushniwal Science College, Akoka                                                                                            | 324                |              |
| 10      | Ma. Shirani Manu Jadhau                              | B.SC. Third Year  | Bhri Hailbakiane Lakshminsrayan Tushminsi Science College, Akala                                                                                           | 929                |              |
| 15      | Ma. Strictungs N Khadhar                             | B.SC. Third Year  | Bhri Ruthakinan Lakshminarayan Toshniwal Science College, Akolis                                                                                           | 336                | Grundo       |
| 10      | Ma. Suchal II Asir                                   | B.SC. Third Year  | Shri Hathakiaan Lukahminarayan Toshniwal Science College, Alesia                                                                                           | 327                | 3-Rahie      |
| 17      | Ma. Mound Statutes Tayande                           | B.SC. Third Year  | Shri Hadhakisan Lakahminarayan Tushniwal Science College, Aksia                                                                                            | 328                | Mayade       |
| 19      | Ms. Asmita Narrodra Gadge                            | B.SC. Third Year  | Birri Badhaklaan Lakahminarayan Tuahniwal Science College, Akala                                                                                           | 329                | VEOL         |
| 14      | Mr. Sarung S Deshpunde                               | B.SC. Third Year  | Shri Radhakisan Lakshminarayan Toshniwal Science College, Akola                                                                                            | 330                |              |
| 20      | Mr. Hum Viron Shejale                                | B.SC. Third Year  | Bhri Badhakinan Lakshminarayan Toshmisal Science College, Akola                                                                                            | 331                | Opiniot.     |
| 21      | Mr. Vivek N Metange                                  | B.SC. Third Year  |                                                                                                                                                            | 332                | 77           |
| 22      | Ma Kumal II Dambure                                  | B.SC. Third Year  | Stri Radhakisan Lakahminarayan Toshniwal Science Cullege, Akada                                                                                            | 333                | Komr         |
| 23      | Ma Kajal H Khade                                     | B.SC. Third Year  | Stri Radhakisan Lakshminarayan Toshmiwal Science College, Akuta                                                                                            | 0.00               | Lachat       |
| 26      | Mr. Abbijew Gunraly Surade                           | - Control Control | Shri Radhakisan Lakshminarayan Tsahniwal Science College, Akula                                                                                            | 334                | Bha          |
| 25      | Mr. Abbliest Ganeab Surade                           | B.SC. Third Year  | Shri Radhakisan Lakshminarayan Tushniwal Science Cullege, Akala                                                                                            | 335                |              |
| 20      |                                                      |                   | Shri Budhukisan Likshminarayan Tushniwal Science College, Akula                                                                                            | 336                |              |
| 27      | Mr. Shubest Gestret Gadhekar<br>Mr. Shubest P Majare | B.SC. Third Year  | Shri Radhukisan Lakshmirarayan Tushniwal Science College, Akula                                                                                            | 337                | A STATE OF   |
| 20      | Mr. Yash D Vidyaneger                                | B.SC. Third Year  | Shri Radhakisan Lakshusinarayan Tushniwal Science College, Akola                                                                                           | 338                | by           |
| 29      | Me Nikite Vielmenath Pinjerker                       | B.SC. Third Year  | Shri Radhakisan Lakshminarayan Tuchmiwal Science College, Akola                                                                                            | 339 -              | and might    |
| 30      |                                                      |                   | Shri Hudhakisan Lakshminarayan Tushmiwal Science College, Akola                                                                                            | 340                | N. O.        |
| 21      | Ma Pallers A Hauserste                               | B.SC. Third Year  | Shri Rodhakisan Lakshuimarayan Tushninud Science College, Akola,                                                                                           | 341                | Theute       |
| 32      | Ma Ankita Recindra Wadhukar                          | B.SC. Third Year  | Shri Rudhakisan Lakshutinarayan Yoshniwal Science College, Akalia                                                                                          | 342                |              |
| 23      | Mr Aepir B Guemale                                   | H.SC. Third Year  | Mry Rodhakiner Lakaliminacayan Toabniwal Science College, Akula                                                                                            | 343                | (A) 101      |
| 34      | Ms. Ketki Sorendra Kahirangar                        | D.SC. Third Year  | Miri Badhakiman Lakshmimarayan Tushmiwal Science College, Akola                                                                                            | 3+4                | and.         |
| 95      | Ma Valahnasi Bunii Ghatal                            | U.SC. Third Year  | Mhri Hadhakisan Lakahminneayan Teshniteal Science Cullege. Akula                                                                                           | 345                | TOL 9        |
| 36      | Mr. Archer & Chambris                                | B.BC. Third Year  | Shri Radhakisan Lakshmunarayan Tunhminud Science College, Akuda                                                                                            | 346                | The state of |
| 21      | Ma. Stradila M Lyadhaya                              | H SC. Third Year  | Shel Hadhakinan Lakahatinarayan Yoshriwal Science Cullege, Akala                                                                                           | 347                | A when       |
| 38      | Mr. Akabay Ladam Mhashar                             | B.BC. Third Year  | Mass Madhaktaus Lakabuston nyan Tuabustani Selecton Cullege, Akula                                                                                         | 346                | Thousand     |
| 39      | Mr. Yagosh Haristotiandra Irxia                      | B.SC. Third Year  | Weel Hadbakelant Lakelunipurayan Tushupud Science College, Akula                                                                                           | 149                | ween le      |
| au      | Mr. Kniyene Hager Poscuthia                          |                   | Meri Hadhakinan Lakabatinarapan Tushnowal Science College, Aprila                                                                                          | 350                | of Hab       |
| 41      | Me September Studioher Chandre                       | B BC Third Year   | Miss Hadhakinan Lakaliminarayan Teshnisud Busane College. Alasia                                                                                           | 303                | The Ast      |