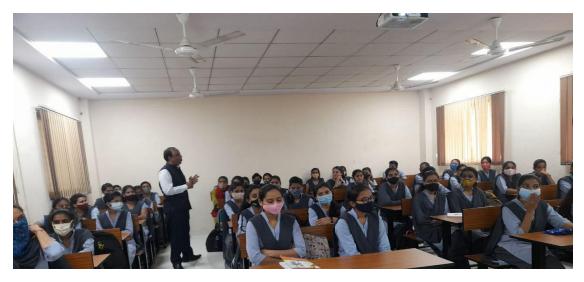

The programme schedule form 5th to 8th January- 2022.

The programme begins on 5<sup>th</sup> October with registration of student from 11.00 a.m. to 12.00 noon then there was inauguration of the workshop. Dr.V.D. Nanoty, Principal of our College was the Inaugurator of workshop and Dr. Nitin Mohod sir, Associate Professor Shri Shivaji College, Akola was the Resource person for the first day.

Dr. V.D. Nanoty Sir guided the students about the need of workshop and giving some examples on time management.

In First Session Dr. Nitin Mohod sir delivered his speech on Motivation Group discussion and personality development.