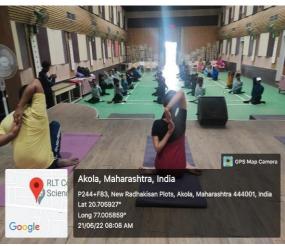

# Developing Soft Skills and leadership qualities among NCC Cadets in College

A lecture on Soft Skill development and leadership quality was conducted by the Lt. Dr R. M. Agrawal ANO and SGBAU certified soft skill trainer at Shri RLT College of Science, Akola on date 27 July 2020. In these 52 cadets were present. In his lecture he taught the NCC cadet for the overall personality development qualities, time management, interview skills which will help the cadets in various exam related to Indian Army. He also focused on the topic like punctuality, Integrity, Honesty, etc. which improves self-awareness in the NCC cadets and also help in building up interpersonal relationship, positive attitude, improves communication skills, Time management, Leadership skills, Realization of importance of work amongst the cadets. The training team covers a wide spectrum ranging from soft skills to military activities also.