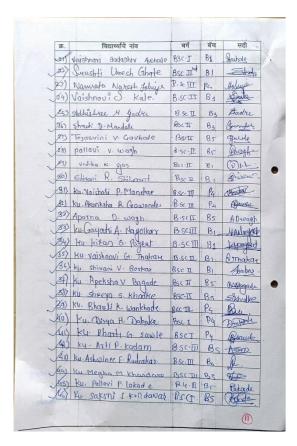

Principal

Shri RLT College of Science
Civil Lines, Akota (M.S.)

graval

Coordinator Skill Development and Workshop

|         | DEP                                                  | ARTMENT OF        | A AMRAVATI UNIVERSITY STUDENT DEVELOPMENT neat 80ft skill workshop 2016-2019 ARTICIPAST BORDO CERTIFICATES Lakshminstayan Toshniwal Science Cellege, Akula |                    |              |
|---------|------------------------------------------------------|-------------------|------------------------------------------------------------------------------------------------------------------------------------------------------------|--------------------|--------------|
| Sr. No. | Name                                                 | Course            | College Name                                                                                                                                               | Certificate<br>No. |              |
| (a      | Ma. Shewta Rajesh Madrakar                           | IS.NC. Third Year | But Radhakiaan Lakahminasyan Tuahniwal Science College, Akala                                                                                              | 319                | Swetch.      |
| 2       | Ma. Shruti Arus Paschibut                            | D.BC. Third Year  | Sheri Badhakimu Lakshminarayan Tushimwal Science Callege, Akula                                                                                            | 913                | Linhma       |
| 3       | Ms. Shradha Madhukar Garorkar                        | D.BC, Third Your  | Mai Badhakiwa Lakahminarayan Tushniwal Belence Callege, Abala                                                                                              | 314                | Tong         |
| (4)     | Ma. Radha Bahuran Keter                              | B.SC. Third Year  | Mari Bodhakimen Lakistomineenyasi Tushiniwal Storena Callege, Akada                                                                                        | 310                | R.B.Katter   |
| - 16-1  | Ma. Radha Bahurun Kairr                              | B.SC. Third You   | Shri Radhakima Lakahinimarayan Tushancad Bidesce Cuttege, Alada                                                                                            | 316                | ander        |
|         | Ma. Supra Cajanan Ingle                              | B.BC. Third Year  | Mari Barthakima Likishminteigan Yashnikal Miserce Cullege, Abola                                                                                           | 917                | Oxing le     |
| 9       | Ma. Saksi M Gawande                                  | B.SC Third You    | Shai Badhakiman Labahaninarayan Yashminal Science College, Abobe                                                                                           | 338                | do           |
|         | Mr. Person Rept White                                | B.SC. Third Year  | Sha) Shadhakimin Lakshmiriarapan Tashminal Science College, Akalu                                                                                          | 319                | South St.    |
|         | Ms. Tapasaya And Onbid                               | B-SC. Third Year  | Shel Badhakisan Lukahminarayan Toshniwal Science College, Akula                                                                                            | 320                | ( Suppley    |
| 10      | Ma. Stocke Borgey Knowledge                          | B.SC. Third Year  | Shei Madhakiase Lakaluninarayan Toshmool Science College, Akola                                                                                            | 321                | Samuel       |
|         | Mr. Stockum Mahruh Shriwan                           | 18.842 Third Year | Shri Mullinkimu Lakatminarayan Yoshuwul Science College, Akula                                                                                             | 342                | (glatines)   |
| 12      | Ma. Nikria Pramod Yesle                              | B.BC. Third Year  | Shei Hudhakisus Lahaluninasayan Toahniwal Science College, Akeda                                                                                           | 323                |              |
| 13      | Ma. Godavert M Baut                                  | D.SC. Third Year  | Shri Madhakiman Lakshminarayan Tushniwal Science College, Akoka                                                                                            | 324                |              |
| 10      | Ma. Shirani Manu Jadhau                              | B.SC. Third Year  | Bhri Hailbakiane Lakshminsrayan Tushminsi Science College, Akala                                                                                           | 929                |              |
| 15      | Ma. Strictungs N Khadhar                             | B.SC. Third Year  | Bhri Ruthakinan Lakshminarayan Toshniwal Science College, Akolis                                                                                           | 336                | Grundo       |
| 10      | Ma. Suchal II Asir                                   | B.SC. Third Year  | Shri Hathakiaan Lukahminarayan Toshniwal Science College, Alesia                                                                                           | 327                | 3-Rahie      |
| 17      | Ma. Mound Statutes Tayande                           | B.SC. Third Year  | Shri Hadhakisan Lakahminarayan Tushniwal Science College, Aksia                                                                                            | 328                | Mayade       |
| 19      | Ms. Asmita Narrodra Gadge                            | B.SC. Third Year  | Birri Badhaklaan Lakahminarayan Tuahniwal Science College, Akala                                                                                           | 329                | VEOL         |
| 14      | Mr. Sarung S Deshpunde                               | B.SC. Third Year  | Shri Radhakisan Lakshminarayan Toshniwal Science College, Akola                                                                                            | 330                |              |
| 20      | Mr. Hum Viron Shejale                                | B.SC. Third Year  | Bhri Badhakinan Lakshminarayan Toshmisal Science College, Akola                                                                                            | 331                | Opiniot.     |
| 21      | Mr. Vivek N Metange                                  | B.SC. Third Year  |                                                                                                                                                            | 332                | 77           |
| 22      | Ma Kumal II Dambure                                  | B.SC. Third Year  | Stri Radhakisan Lakahminarayan Toshniwal Science Cullege, Akada                                                                                            | 333                | Komr         |
| 23      | Ma Kajal H Khade                                     | B.SC. Third Year  | Stri Radhakisan Lakshminarayan Toshmiwal Science College, Akuta                                                                                            | 0.00               | Lachat       |
| 26      | Mr. Abbijew Gunraly Surade                           | - Control Control | Shri Radhakisan Lakshminarayan Tsahniwal Science College, Akula                                                                                            | 334                | Bha          |
| 25      | Mr. Abbliest Ganeab Surade                           | B.SC. Third Year  | Shri Radhakisan Lakshminarayan Tushniwal Science Cullege, Akala                                                                                            | 335                |              |
| 20      |                                                      |                   | Shri Budhukisan Likshminarayan Tushniwal Science College, Akula                                                                                            | 336                |              |
| 27      | Mr. Shubest Gestret Gadhekar<br>Mr. Shubest P Majare | B.SC. Third Year  | Shri Radhukisan Lakshmirarayan Tushniwal Science College, Akula                                                                                            | 337                | A STATE OF   |
| 20      | Mr. Yash D Vidyaneger                                | B.SC. Third Year  | Shri Radhakisan Lakshusinarayan Tushniwal Science College, Akola                                                                                           | 338                | by           |
| 29      | Me Nikite Vielmenath Pinjerker                       | B.SC. Third Year  | Shri Radhakisan Lakshminarayan Tuchmiwal Science College, Akola                                                                                            | 339 -              | and might    |
| 30      |                                                      |                   | Shri Hudhakisan Lakshminarayan Tushmiwal Science College, Akola                                                                                            | 340                | N. O.        |
| 21      | Ma Pallers A Hauserste                               | B.SC. Third Year  | Shri Rodhakisan Lakshuimarayan Tushninud Science College, Akola,                                                                                           | 341                | Theute       |
| 32      | Ma Ankita Recindra Wadhukar                          | B.SC. Third Year  | Shri Rudhakisan Lakshutinarayan Yoshniwal Science College, Akalia                                                                                          | 342                |              |
| 23      | Mr Aepir B Guemale                                   | H.SC. Third Year  | Mry Rodhakiner Lakaliminacayan Toabniwal Science College, Akula                                                                                            | 343                | (A) 101      |
| 34      | Ms. Ketki Sorendra Kahirangar                        | D.SC. Third Year  | Miri Badhakiman Lakshmimarayan Tushmiwal Science College, Akola                                                                                            | 3+4                | and.         |
| 95      | Ma Valahnasi Bunii Ghatal                            | U.SC. Third Year  | Mhri Hadhakisan Lakahminneayan Teshniteal Science Cullege. Akula                                                                                           | 345                | TOL 9        |
| 36      | Mr. Archer & Chambris                                | B.BC. Third Year  | Shri Radhakisan Lakshmunarayan Tunhminud Science College, Akuda                                                                                            | 346                | The state of |
| 21      | Ma. Stradila M Lyadhaya                              | H SC. Third Year  | Shel Hadhakinan Lakahatinarayan Yoshriwal Science Cullege, Akala                                                                                           | 347                | A when       |
| 38      | Mr. Akabay Ladam Mhashar                             | B.BC. Third Year  | Mass Madhaktaus Lakabuston nyan Tuabustani Selecton Cullege, Akula                                                                                         | 346                | Thousand     |
| 39      | Mr. Yagosh Haristotiandra Irxia                      | B.SC. Third Year  | Weel Hadbakelant Lakelunipurayan Tushupud Science College, Akula                                                                                           | 149                | ween le      |
| au      | Mr. Kniyene Hager Poscuthia                          |                   | Meri Hadhakinan Lakabatinarapan Tushnowal Science College, Aprila                                                                                          | 350                | of Hab       |
| 41      | Me September Studioher Chandre                       | B BC Third Year   | Miss Hadhakinan Lakaliminarayan Teshnisud Busane College. Alasia                                                                                           | 303                | The Ast      |