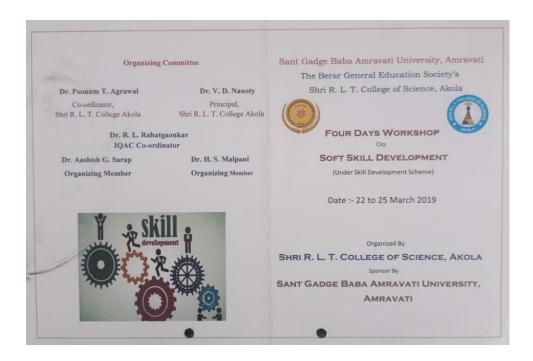

# **Soft Skills**

Year

2018-2019

Criterion V: Student Support and Progression

## **Four Days Workshop**

On

### **Soft Skill Development**

22<sup>nd</sup> - 25<sup>th</sup> March 2019 Organized By

## Shri R.L.T. College of Science, Akola

**Sponsored By** 

Student Development Cell, Sant Gadge Baba Amravati University, Amravati.

Shri R.L.T. College Of Science Is Always Ahead For Organizing Various Program For The Beneficiaries Of Student. It Is The Main Moto Of Our Institution To Bring Out All Over Development Of The Students And This Is The Reason Why Ritions Are Ahead Not Only Academically But Also In All Field Of The Society Which May Be Medical, Engineering Scientists Or Even Politics.