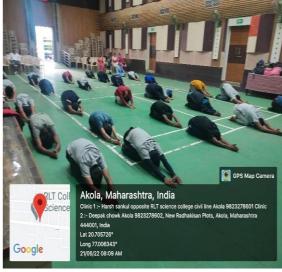

#### SHRI R.L.T. COLLEGE OF SCIENCE, AKOLA

Department of Physical Education & Sports (DPES) National Service Scheme (NSS), National Cadet Corps (NCC)

### Jointly Organised