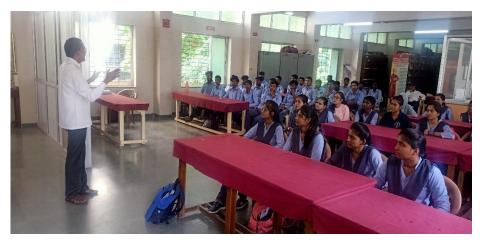

The programme schedule form 3<sup>rd</sup> to 6<sup>th</sup> October- 2019.

The programme begins on 3<sup>rd</sup> October with registration of student from 9.00 a.m. to 10.00 a.m. then there was inauguration of the workshop. Dr.V.D. Nanoty, Principal of our College was the Inaugurator of workshop and Dr. Sonal Kame madam, Asst. Professor R.D.G.College, Akola was the Resource person for the first day. Dr. Poonam Agrawal, Coordinator of workshop in her inauguration speech thanks to Vice Chancellor, Amravati University and Dr. Satange sir, Student development Cell, S.G.B. Amravati University, Amravati for giving opportunity to our college for this organization. Dr. V.D. Nanoty Sir guided the students about the need of workshop and giving some examples on time management. Dr. Sonal Kame madam delivered her speech on Motivation Character Ethics & Moral. Total 50 students registered for the workshop. First day session ends with the vote of thanks by Dr. Aashish Sarap.

Second day there was a lecture of Dr. Chapke sir, Asst. Professor L.R.T. College Akola on-Resume writing. Dr. U.K.Bhalekar, Head Dept. of Microbiology was the chief guest for

todays activity. Dr. Rajesh Chandrawanshi, Physical Director of our college as well as Student Development Officer of our College Cell motivated the students in our Speech. Dr. R.D. Chandrawanshi proposed the vote of thanks.