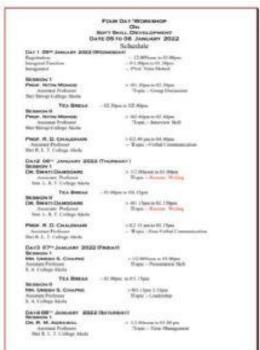

The programme schedule form 5th to 8th January- 2022.

The programme begins on 5<sup>th</sup> October with registration of student from 11.00 a.m. to 12.00 noon then there was inauguration of the workshop. Dr.V.D. Nanoty, Principal of our College was the Inaugurator of workshop and Dr. Nitin Mohod sir, Associate Professor Shri Shivaji College, Akola was the Resource person for the first day.

Dr. Rajesh Chandrawanshi, Physcial Director and student development officer in his introductory speech motivated and inspire the students for such workshop.

Dr. Poonam T. Agrawal Coordinator of workshop in her speech thanks to Vice Chancellor, Amravati University and Dr. Satange sir, Student development Cell, S.G.B. Amravati University, Amravati for giving opportunity to our college for this organization.

Dr. V.D. Nanoty Sir guided the students about the need of workshop and giving some examples on time management.

In First Session Dr. Nitin Mohod sir delivered his speech on Motivation Group discussion and personality development.

First day session ends with the vote of thanks by Dr. Harish Malpani.

Second day there was a lecture of Dr. Swati Damodare, Associate Professor L.R.T. College Akola on-Non-verbal communication and Motivation. Prof. Ram Chavahan, Head Dept. of Electronics was the chief guest for this activity. Dr. Rajesh Chandrawanshi, Physical Director of our college as well as Student Development Officer of our College Cell proposed the vote of thanks.

Third day there was a two sessions of Dr. Chapke sir, Asst. Professor L.R.T. College Akola on-Resume writing. Dr. Harish Malpani, Asst. Professor Dept, of Microbiology proposed the vote of thanks.

On fourth day there was first session of DR. R.D. Choudhary, Shri R.L.T. College of Science, Akola and second session of Dr. Rohit Agrawal, Shri R.L.T. College of Science, Akola.

The workshop ends with the valedictory function, Dr. V.D. Nanoty sir was the chairperson and DR. Aashish Sarp Conducted the Programme. DR. R.D. Chandrawanshi, DR. R.D. Choudhary, Dr, Harish Malpani and all the teaching and non-teaching staff members of the college worked hard for the success of the workshop. Total 57 students registered for the workshop.