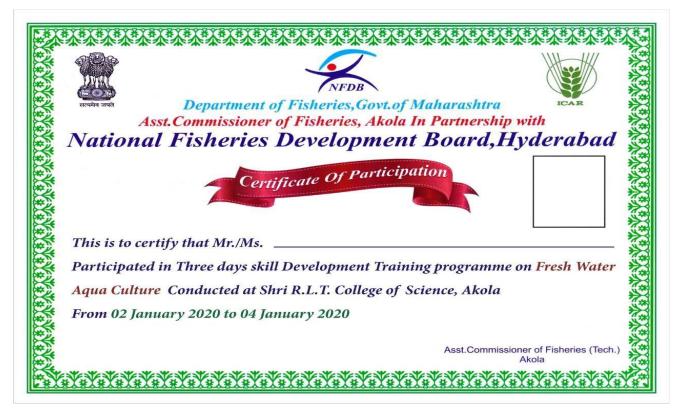

# **National Fisheries Development Board, Hyderabad**

# **Sponsored**

Three day's Skill Development Programme on Fresh Water Aqua Culture

# Organized by

Department of Fisheries, Govt. of Maharashtra,
Assistant commissioner of Fisheries, Akola in partnership with
National Fisheries Development Board, Hyderabad,

In Collaboration with Shri R.L.T. College of Science, Akola

From 02 January 2020 to 04 January 2020.

Three days skill development programme on Fresh Water Aqua Culture was organized by Department of Fisheries, Government of Maharashtra, Assistant commissioner of Fisheries, Akola in Partnership with National Fisheries Development (NFDB), Hyderabad in collaboration with Shri. R. L. T. College of Science, Akola.