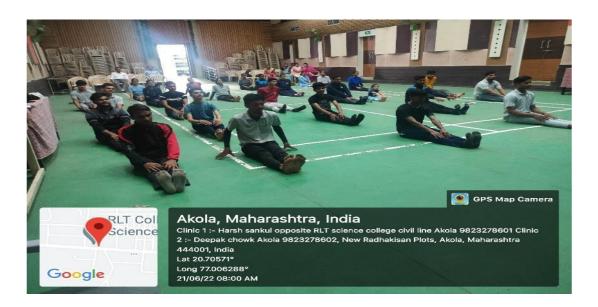

30 | Mr. Yash Waghmare      |
| 31 | Mr. Manva Sonone       |

| 32 | Mrs. V.N. Badgujar       |
|----|--------------------------|
| 33 | Dr. A.S. Sawarkar        |
| 34 | Dr. K.R.Lathi            |
| 35 | Dr. Rashmi Joshi         |
| 36 | Ms. Vedanti Kokate       |
| 37 | Mrs. Sonali Kokate       |
| 38 | Ms. Hetal J. Jadhav      |
| 39 | Mr. Deepak Ghonge        |
| 40 | Mr. S.V.Bhaltilak        |
| 41 | Mr. V.S. Sarode          |
| 42 | Dr. R.L. Rahatgaonkar    |
| 43 | Mr. J.L. Manputra        |
| 44 | Mr. G.P. Sharma          |
| 45 | Mr. P.G. Gawali          |
| 46 | Mr. Abhijit Dhodapkar    |
| 47 | Mr. G.R. Borkar          |
| 48 | Dr. Rajesh Chandrawanshi |
| 49 | Mr. Vinod Chikate        |
| 50 | Dr.V.D. Nanoty           |
|    |                          |

### **Photo Galary**















**Director of Physical Edu.and Sports** 

Principal

Shri RLT College of Science
Civil Lines, Akola (M.S.)

#### **News Paper Cuttings**



Navbharat, Dt. 24 June 202

### श्री आरएलटी विज्ञान महाविद्यालयात योग दिन

= प्रतिनिधी । अकोला = स्थानिक श्री आरएलटी विज्ञान महाविद्यालयात २१ जून २२ रोजी आंतरराष्ट्रीय योग दिनाचे औचित्य साधून आंतरराष्ट्रीय योग दिवस साजरा करण्यात आला. या कार्यक्रमाचे आयोजन शारीरिक शिक्षण विमाग राष्ट्रीय सेवा योजना, राष्ट्रीय छात्र सेना यांच्या संयुक्त विद्यमाने करण्यात आले.

या कार्यक्रमाच्या अध्यक्षस्थानी महाविद्यालयाचे प्राचार्य डॉ. विजय नानोटी हे होते. या कार्यक्रमाचे प्रमुख मार्गदर्शक शा.शि. संचालक डॉ.राजेश



रश्मी जोशी सावलकर होते. या कार्यक्रमात व्यतिरिक्त प्रा.डॉ.हरिष मालपाणी, डॉ. सुजाता ताडम, हाँ, अर्चना सावरकर, प्रा.वैशाली चंद्रवंशी, डॉ. कांचन ला