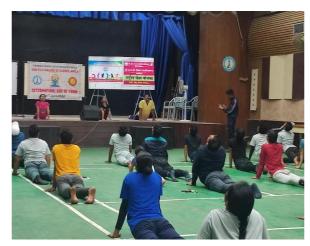

#### SHRI R.L.T. COLLEGE OF SCIENCE, AKOLA

Department of Physical Education & Sports (DPES) National Service Scheme (NSS), National Cadet Corps (NCC)

### Jointly Organised