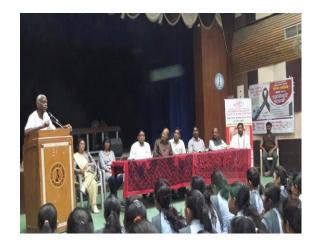

The Program Schedule Form 22<sup>nd</sup> To 25<sup>th</sup> March 2019.

The Program Begins On 22<sup>nd</sup> March With Registration Of Student Fro9.00 A.M. To 10.00 A.M. Then There Was Inauguration Of The Workshop. Dr. Nitin Mohod, Asst Professor, Shri Shivaji College Of Arts, Commerce & Science, Akola Was The Chief Inauguration Of The Workshop The Inauguration Ceremony Was President By Dr. V. D. Nanoty, Principle Shri R. L.T. College Of Science Akola. Shri R. D. Choudhary, Student Development Officer Of Shri R. L.T. College Of Science Akola, Dr. R.L. Rahatgaonker, Shri R. D. Choudhary, Dr. A.G. Sarap, Dr. H.S. Malpani And All The Teaching And Non – Teaching Stuff Member Of College Was Present In The Inauguration.

During This Presidential Speech Dr. V.D.Nanoty, President Of The Inauguration Ceremony Explain The Importance Of Soft Skill Development While On Dr. Nitin Mohod GaveThe Detail Of The Workshop.

Dr. Poonam Agrawal Co-Ordination Of The Workshop Conducted The Program, Dr. H.S. Malpani Propose The Vote Of Thanks.