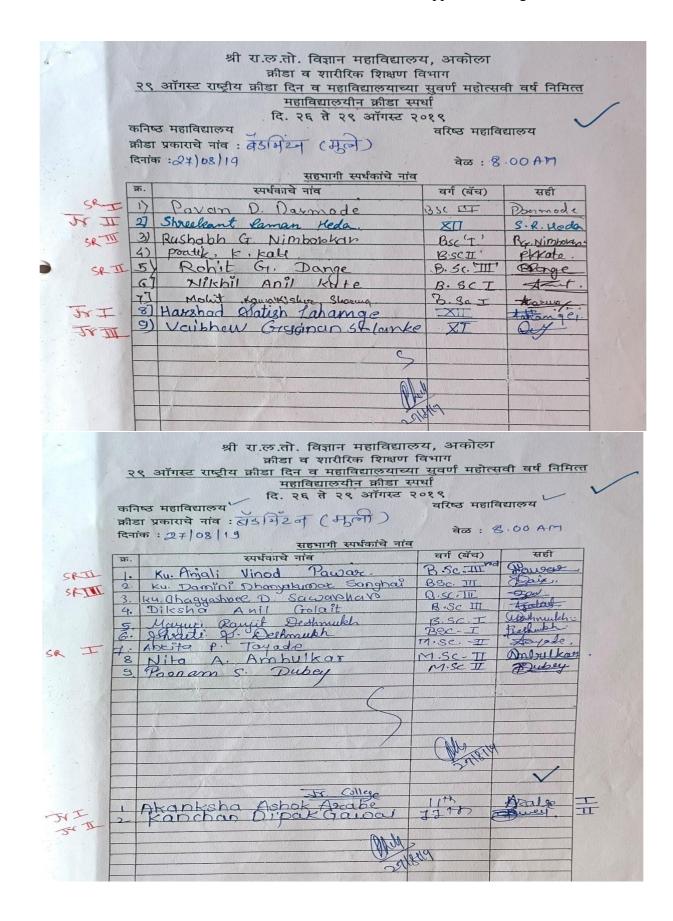

# OUTCOMES 1. Total 240 participants get benefited by this workshop whichis actually a big outcome.

- 2. Students get aware about various digital skills of teaching-learning.
- 3. All round development of Teaching personality of student-teacher as Techno savvy is done.
- 4. At the end of this workshop participants should come to know....
  - .How to open google account.
  - How to create our own google
  - How to assign the work, check the test in google class.
  - How to create our video-lectures.
  - 5. Self-confidence is developed among the participants towards modern teaching.
  - 6. They Comes to know the different digital skills
  - 7. Participants teachers have developed their own e-contents.