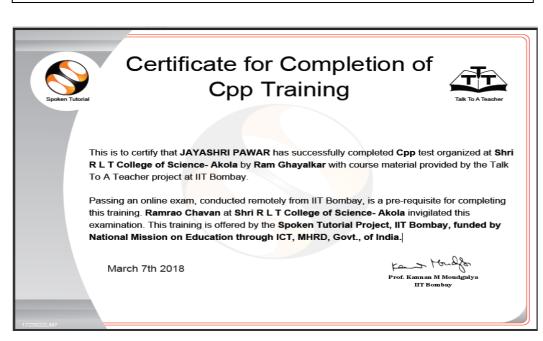

|
| 20 | YUVRAJ     | ВНАТІ     | bhatiyuvraj34@gmail.com      |
| 21 | SHUBHAM    | RAUT      | raut1622@gmail.com           |

# List of Students successfully passed the assessment test with above 40 % marks in this test and issued Certificates:

| # | First Name | Last Name | Email Id                    |
|---|------------|-----------|-----------------------------|
| 1 | ISHA       | WASE      | ishawase5@gmail.com         |
| 2 | JAYASHRI   | PAWAR     | jayshripawar456@gmail.com   |
| 3 | VIVEK      | SURVE     | viveksurve28@gmail.com      |
| 4 | VAISHNAVI  | LANDE     | vaishnavi.lande27@gmail.com |
| 5 | BHAVANA    | PASARKAR  | bhavnapasarkar11@gmail.com  |
| 6 | RAHUL      | MARAHHE   | rahulmarathe2010@gmail.com  |
| 7 | HARSHAL    | GOKHE     | luvgokhe@gmail.com          |



Principal

Shri R.L.T College of Science
Civil Lines, Akota (M.S.)

**Mr. R. B. Ghayalkar** (Assistant Professor)

Project/ Workshop Organizer
Department of Computer Science & IT
Shri R. L. T. College of Science Akola

Shri R. L. T. College of Science Akola

Department of Computer Science & IT

**Guest Lecture on** 

"Mobile Security and an enhanced interface for

pattern lock"

Department of Computer Science & I T arranged Guest lecture on Mobile

Security and an enhanced interface for pattern lock by Mr Harshal A Tupsamudre,

Researcher at Tata Consultancy Services held on 27-02-2018, with the presence of

Principal Dr. V. D. Nanoty, Prof Ghatole, Prof. R.G. Chanvan, Prof. R. B.

Ghayalkar and staff member of computer science & IT.

Speaker highlight of today's different perspectives o