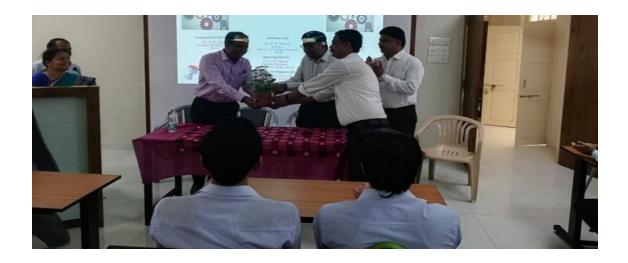

The Program Schedule Form 22<sup>nd</sup> To 25<sup>th</sup> March 2019.

The Program Begins On 22<sup>nd</sup> March With Registration Of Student Fro9.00 A.M. To 10.00 A.M. Then There Was Inauguration Of The Workshop. Dr. Nitin Mohod, Asst Professor, Shri Shivaji College Of Arts, Commerce & Science, Akola Was The Chief Inauguration Of The Workshop The Inauguration Ceremony Was President By Dr. V. D. Nanoty, Principle Shri R. L.T. College Of Science Akola. Shri R. D. Choudhary, Student Development Officer Of Shri R. L.T. College Of Science Akola, Dr. R.L. Rahatgaonker, Shri R. D. Choudhary, Dr. A.G. Sarap, Dr. H.S. Malpani And All The Teaching And Non – Teaching Stuff Member Of College Was Present In The Inauguration.

During This Presidential Speech Dr. V.D.Nanoty, President Of The Inauguration Ceremony Explain The Importance Of Soft Skill Development While On Dr. Nitin Mohod GaveThe Detail Of The Workshop.

Dr. Poonam Agrawal Co-Ordination Of The Workshop Conducted The Program, Dr. H.S. Malpani Propose The Vote Of Thanks.