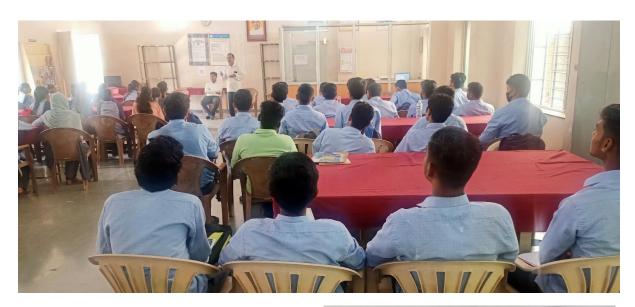

# Developing Soft Skills and leadership qualities among NCC Cadets in College

A lecture on Soft Skill development and leadership quality was conducted by the Lt. Dr R. M. Agrawal ANO and SGBAU certified soft skill trainer at Shri RLT College of Science, Akola on date 27 July 2020. In these 52 cadets were present. In his lecture he taught the NCC cadet for the overall personality development qualities, time management, interview skills which will help the cadets in various exam related to Indian Army. He also focused on the topic like punctuality, Integrity, Honesty, etc. which improves self-awareness in the NCC cadets and also help in building up interpersonal relationship, positive attitude, improves communication skills, Time management, Leadership skills, Realization of importance of work amongst the cadets. The training team covers a wide spectrum ranging from soft skills to military activities also.