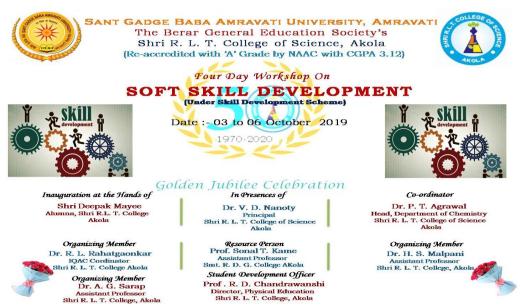

# **Soft Skills**

Year

2018-2019

Criterion V: Student Support and Progression

## **Four Days Workshop**

On

### **Soft Skill Development**

22<sup>nd</sup> - 25<sup>th</sup> March 2019 Organized By

## Shri R.L.T. College of Science, Akola

**Sponsored By** 

Student Development Cell, Sant Gadge Baba Amravati University, Amravati.

Shri R.L.T. College Of Science Is Always Ahead For Organizing Various Program For The Beneficiaries Of Student. It Is The Main Moto Of Our Institution To Bring Out All Over Development Of The Students And This Is The Reason Why Ritions Are Ahead Not Only Academically But Also In All Field Of The Society Which May Be Medical, Engineering Scientists Or Even Politics.