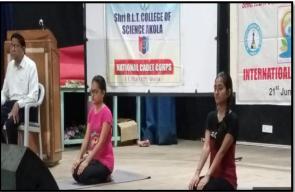

# Developing Soft Skills and leadership qualities among NCC Cadets in College

A lecture on Soft Skill development and leadership quality was conducted by the Lt. Dr R. M. Agrawal ANO and SGBAU certified soft skill trainer at Shri RLT College of Science, Akola on date 27 July 2020. In these 52 cadets were present. In his lecture he taught the NCC cadet for the overall personality development qualities, time management, interview skills which will help the cadets in various exam related to Indian Army. He also focused on the topic like punctuality, Integrity, Honesty, etc. which improves self-awareness in the NCC cadets and also help in building up interpersonal relationship, positive attitude, improves communication skills, Time management, Leadership skills, Realization of importance of work amongst the cadets. The training team covers a wide spectrum ranging from soft skills to military activities also.