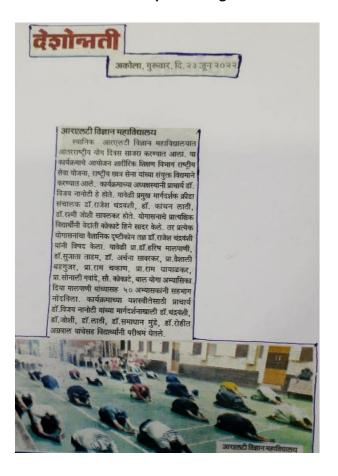

# Developing Soft Skills and leadership qualities among NCC Cadets in College

A lecture on Soft Skill development and leadership quality was conducted by the Lt. Dr R. M. Agrawal ANO and SGBAU certified soft skill trainer at Shri RLT College of Science, Akola on date 27 July 2020. In these 52 cadets were present. In his lecture he taught the NCC cadet for the overall personality development qualities, time management, interview skills which will help the cadets in various exam related to Indian Army. He also focused on the topic like punctuality, Integrity, Honesty, etc. which improves self-awareness in the NCC cadets and also help in building up interpersonal relationship, positive attitude, improves communication skills, Time management, Leadership skills, Realization of importance of work amongst the cadets. The training team covers a wide spectrum ranging from soft skills to military activities also.