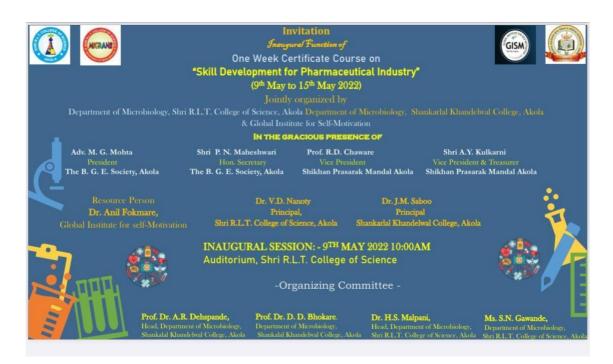

# **5.1.2.** Capacity building and skills enhancement initiatives taken by the institution include the following.

| Programme                   | Year    | Activities                                                                           | Page No. |
|-----------------------------|---------|--------------------------------------------------------------------------------------|----------|
|                             | 2018-19 | 1. Four Day Workshop on Soft Skill Development                                       | 3        |
|                             |         | 1. Four Day Workshop on Soft Skill Development                                       | 9        |
|                             | 2019-20 | 2. Three Days skill development programme on fresh water aqua culture                | 13       |
| Soft Skills                 | 2020-21 | 1. Developing soft skills and leadership qualities among NCC cadets in college       | 33       |
|                             |         | 1. Four Day Workshop on Soft Skill Development                                       | 36       |
|                             | 2021-22 | 2. Online one month's Add on course on Digital Skills for creative students Teachers | 44       |
|                             | 2021-22 | 3. Skill Development for pharmaceutical Industry                                     | 49       |
|                             |         | 1. Reading Inspiration Day                                                           | 60       |
|                             | 2017-18 | How to improve English Language communication Skill.                                 | 62       |
|                             | 2018-19 | Verbal and Nonverbal communication and how to use phrases in sentence                | 65       |
|                             | 2010-17 | 2. Reading Inspiration Day                                                           | 68       |
| Languages and               | 2019-20 | How to improve communication skill in English     Language                           | 71       |
| <b>Communication Skills</b> |         | 2. Reading Inspiration Day                                                           | 74       |
|                             | 2020-21 | 1. Marathi Rajbhasha Din                                                             | 77       |
|                             | 2021-22 | 1. How to introduce yourself & How to Improve English Communication skills           | 80       |
|                             | 2021-22 | 2. Lecture on Reading Inspiration Day                                                | 84       |
|                             | 2017-18 | 1. International Day of Yoga                                                         | 88       |
|                             |         | 1. International Day of Yoga                                                         | 92       |
|                             |         | 2. Guest Lecture on Cancer awareness.                                                | 95       |
|                             | 2010 10 | 3. State Level Seminar on My Health, My responsibility                               | 100      |
|                             | 2018-19 | 4. National Sports Day                                                               | 105      |
| T : E - Cl -: 11 -          |         | 5. Physical Efficiency Test                                                          | 118      |
| Life Skills (Yoga, Physical |         | 6. Medical Examination of Students                                                   | 124      |
| Fitness health              | 2019-20 | 1. International Day of Yoga                                                         | 137      |
| and Hygiene)                |         | 2. Women Health and Hygiene "Masik Pali Ek Vardaan"                                  | 140      |
|                             |         | 3. National Sports Day                                                               | 143      |
|                             |         | 4. Physical Efficiency Test                                                          | 157      |