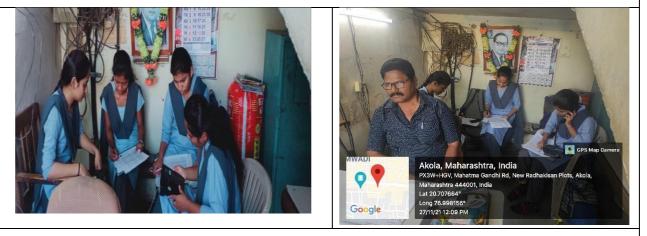

# Developing Soft Skills and leadership qualities among NCC Cadets in College

A lecture on Soft Skill development and leadership quality was conducted by the Lt. Dr R. M. Agrawal ANO and SGBAU certified soft skill trainer at Shri RLT College of Science, Akola on date 27 July 2020. In these 52 cadets were present. In his lecture he taught the NCC cadet for the overall personality development qualities, time management, interview skills which will help the cadets in various exam related to Indian Army. He also focused on the topic like punctuality, Integrity, Honesty, etc. which improves self-awareness in the NCC cadets and also help in building up interpersonal relationship, positive attitude, improves communication skills, Time management, Leadership skills, Realization of importance of work amongst the cadets. The training team covers a wide spectrum ranging from soft skills to military activities also.