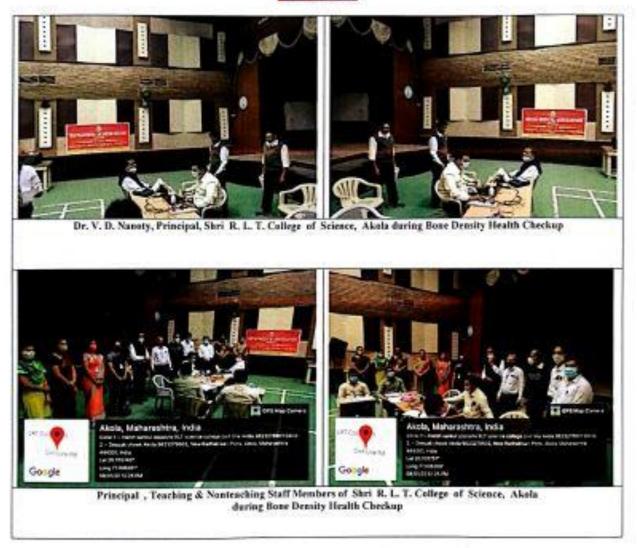

#### -: Committee Members :-

Dr. Vijay Nanoty - Principal, Shri R.L.T. College of Sci., Akola

Dr. Rajesh Chandrawanshi - Director of Physical Education and Sports

Dr. Rashmi Joshi (Sawalkar) - Programme Office, National Social Scheme