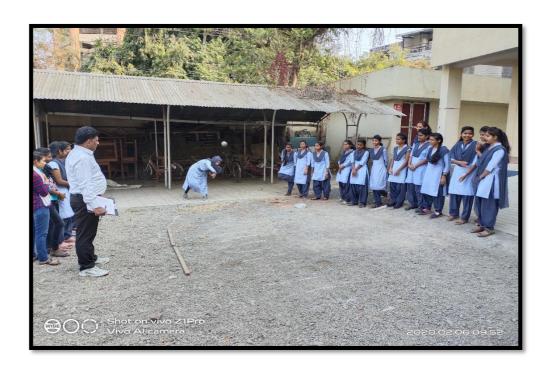

The Program Schedule Form 22<sup>nd</sup> To 25<sup>th</sup> March 2019.

The Program Begins On 22<sup>nd</sup> March With Registration Of Student Fro9.00 A.M. To 10.00 A.M. Then There Was Inauguration Of The Workshop. Dr. Nitin Mohod, Asst Professor, Shri Shivaji College Of Arts, Commerce & Science, Akola Was The Chief Inauguration Of The Workshop The Inauguration Ceremony Was President By Dr. V. D. Nanoty, Principle Shri R. L.T. College Of Science Akola. Shri R. D. Choudhary, Student Development Officer Of Shri R. L.T. College Of Science Akola, Dr. R.L. Rahatgaonker, Shri R. D. Choudhary, Dr. A.G. Sarap, Dr. H.S. Malpani And All The Teaching And Non – Teaching Stuff Member Of College Was Present In The Inauguration.

During This Presidential Speech Dr. V.D.Nanoty, President Of The Inauguration Ceremony Explain The Importance Of Soft Skill Development While On Dr. Nitin Mohod GaveThe Detail Of The Workshop.

Dr. Poonam Agrawal Co-Ordination Of The Workshop Conducted The Program, Dr. H.S. Malpani Propose The Vote Of Thanks.

## Day 1 22<sup>nd</sup> March 2019

On First Da Of Workshop Dr. Natin Mohod, Who Was The Trainer An Resource Person In This Workshop Deliver His Speech On 'Group Disscusion' in the first session and second session 'Verbal & Non Verbal'.