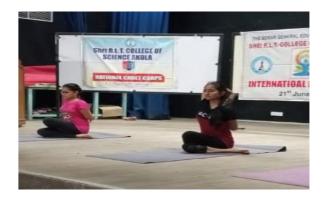

ciate NCC Officer

Dr. Samadhan Mundhe Programme Office, National Social SchemeDr. Kanchan

Lathi Physical Education Teacher

#### International Day of Yoga

21st June 2019

The International Day of Yoga was organized on 21<sup>st</sup> June 2019 in college campus. In this Students and faculty Members has participated. Yoga Expert Ku. Vedanti Kokate, has performed various Yogasan and also give the speech on their important in our day to day life. Over 37 Students along with faculty members were actively participated in international yoga day and performed Yoga Asanas. The conduction of the program was done by Dr. Rashmi Joshi while Dr. Rajesh Chandrawanshi had given the introductory speech. Dr. V. D. Nantoy in his presidential address guided students about the importance of Yoga in life.





Yoga Day

#### List of students participated

|       | Yoga Day<br>21 June 20                           |                |
|-------|--------------------------------------------------|----------------|
| S. No | Name of Students                                 | Signature      |
| 1.    | MH: 0 H2 0 0                                     | DAJK .         |
| 2.    | RADHIKA GO PAL MALOKAR                           |                |
| 3.    | Gausi Hasidas Lonkas                             | Routile        |
| 4.    | Aniali Toyade                                    | A CALL         |
| 5.    | vaishnavi Ravindea Thora                         | 18430          |
| 6.    | Bharti kalingo                                   | Carette        |
| 7.    | Kanchan Ramosh Sallo