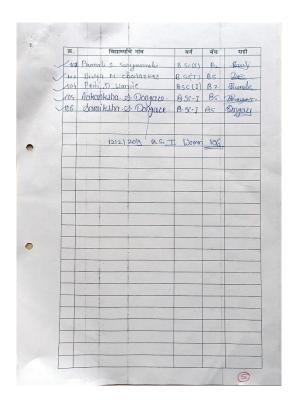

#### Student Development Soft skill workshop 2019-2020 LIST OF PARTICIPANT ISSUED CERTIFICATES College Name - 210-Shri Radhakisan Lakshminarayan Toshniwal Science College, Akola Certificate No. Course Name Sr No 1883 B.SC. Third Year Ms. Shivani Ramesh Shilwant 1884 B.SC. Third Year Ms. Samrudhi Sahebrao Yeutkar 2 1885 B.SC. Third Year Ms. Vedika Niraj Vyas 3 1886 B.SC. Third Year Ms. Pallavi Shrikrishna Mansute 4 Barri 1887 B.SC. Third Year Ms. Shivani Jayant Patil 5 J.R. Ramaco 1888 B.SC. Third Year Ms. Jyoti Rajesh Ramavat 6 1889 B.SC. Third Year Ms. Madhuri Sanjaykumar Narwade 7 1890 B.SC. Third Year Ms. Ayeshmaa Mdfaiyaz Amdani 8 1891 B.SC. Third Year 9 Mr. Mukta Uddhaw Khandwaye 1892 B.SC. Third Year Ms. Jyotishree Pratap Mahapatra 10 1893 Mr. Vaishnavi R Deshmukh B.SC. Third Year 11 1894 B.SC. Third Year Ms. Pritichanda Keshab Mahapatra 12 Ropate 1895 B.SC. Third Year Ms. Rupali Madhukar Bopate 13 To beinmukh 1896 B.SC. Third Year Ms. Janaki Deepak Deshmukh 14 Crageib 1897 B.SC. Third Year Ms. Gayatri Gajanan Pagrut 15 Sauhale 1898 B.SC. Third Year Ms. Trupti Sandeep Davhale 16 Bondee-1899 Ms. Madhuri Sharad Bondre B.SC. Third Year 17 Ren. 1900 B.SC. Third Year Ms. Rani Babulal Khurana 18 3.3 Pulay 1901 19 Ms. Samrudhi Sudhir Mulay B.SC. Third Year 1902 B.SC. Third Year Ms. Sneha Sunil Harimkar 20 1903 Mah B.SC. Third Year 21 Ms. Apeksha Dadarao Tidke B.SC. Third Year 1904 Ms. Shravani Vinod Kher 22 Y. J. Rut. 1905 B.SC. Third Year 23 Ms. Yogita Janardhan Raut 1906 manyalo 24 Ms. Vaishnavi Ashok Mangate B.SC. Third Year Prawax 1907 25 Ms. Prachi Tejrao Kawar B.SC. Third Year \$ 00 Kate B.SC. Third Year 1908 Ms. Sonal Sanjay Deokate 26 B.SC. Third Year 1909 27 Ms. Rupali Sanjay Solanke B.SC. Third Year 1910 Ms. Pallavi Mahadeo Sonone 28 gold! 1911 B.SC. Third Year Ms. Shruti Nagorao Kalmegh 29 1912 BRSaitwa B.SC. Third Year 30 Ms. Bhagyashree Rajesh Saitwal 5. s Asolkus 1913 B.SC. Third Year 31 Ms. Sujata Shankar Asolkar B.SC. Third Year 1914 Robard Ms. Rutuja Ravindra Saraf 32 1915 B.SC. Third Year 33 Ms. Shreya Ashok Ingole B.SC. Third Year 1916 34 Ms. Snehal V Raut Ms. Vaishnavi Pralhad Akhare B.SC. Third Year 1917 35 B.SC. Third Year 1918 36 Ms. Rupali Vasant Idhol Ms. Vijaya Ramdas Tekade B.SC. Third Year 1919 37 B.SC. Third Year Ms. Rupali Sheshrao Nilkanth 1920 38 Ms. Kalyani Mahendra Pande B.SC. Third Year 39 1921 Ms. Vaishnavi Mahesh Warade B.SC. Third Year 1922 B.SC. Third Year Mr. Hitesh V Joshi 1923 41 B.SC. Third Year 42 Mr. Rishikesh D Surwade 1924