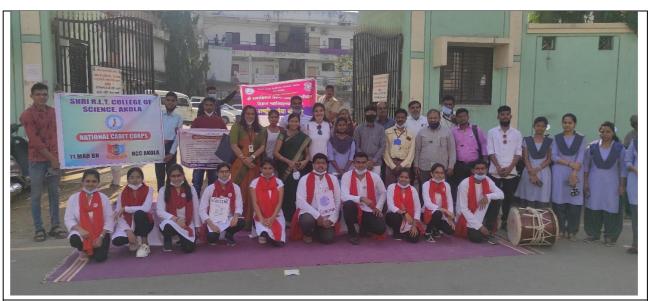

# Developing Soft Skills and leadership qualities among NCC Cadets in College

A lecture on Soft Skill development and leadership quality was conducted by the Lt. Dr R. M. Agrawal ANO and SGBAU certified soft skill trainer at Shri RLT College of Science, Akola on date 27 July 2020. In these 52 cadets were present. In his lecture he taught the NCC cadet for the overall personality development qualities, time management, interview skills which will help the cadets in various exam related to Indian Army. He also focused on the topic like punctuality, Integrity, Honesty, etc. which improves self-awareness in the NCC cadets and also help in building up interpersonal relationship, positive attitude, improves communication skills, Time management, Leadership skills, Realization of importance of work amongst the cadets. The training team covers a wide spectrum ranging from soft skills to military activities also.