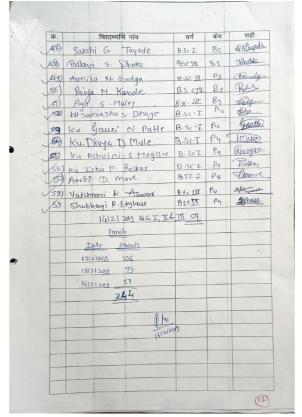

#### Student Development Soft skill workshop 2019-2020 LIST OF PARTICIPANT ISSUED CERTIFICATES College Name - 210-Shri Radhakisan Lakshminarayan Toshniwal Science College, Akola Certificate No. Course Name Sr No 1883 B.SC. Third Year Ms. Shivani Ramesh Shilwant 1884 B.SC. Third Year Ms. Samrudhi Sahebrao Yeutkar 2 1885 B.SC. Third Year Ms. Vedika Niraj Vyas 3 1886 B.SC. Third Year Ms. Pallavi Shrikrishna Mansute 4 Barri 1887 B.SC. Third Year Ms. Shivani Jayant Patil 5 J.R. Ramaco 1888 B.SC. Third Year Ms. Jyoti Rajesh Ramavat 6 1889 B.SC. Third Year Ms. Madhuri Sanjaykumar Narwade 7 1890 B.SC. Third Year Ms. Ayeshmaa Mdfaiyaz Amdani 8 1891 B.SC. Third Year 9 Mr. Mukta Uddhaw Khandwaye 1892 B.SC. Third Year Ms. Jyotishree Pratap Mahapatra 10 1893 Mr. Vaishnavi R Deshmukh B.SC. Third Year 11 1894 B.SC. Third Year Ms. Pritichanda Keshab Mahapatra 12 Ropate 1895 B.SC. Third Year Ms. Rupali Madhukar Bopate 13 To beinmukh 1896 B.SC. Third Year Ms. Janaki Deepak Deshmukh 14 Crageib 1897 B.SC. Third Year Ms. Gayatri Gajanan Pagrut 15 Sauhale 1898 B.SC. Third Year Ms. Trupti Sandeep Davhale 16 Bondee-1899 Ms. Madhuri Sharad Bondre B.SC. Third Year 17 Ren. 1900 B.SC. Third Year Ms. Rani Babulal Khurana 18 3.3 Pulay 1901 19 Ms. Samrudhi Sudhir Mulay B.SC. Third Year 1902 B.SC. Third Year Ms. Sneha Sunil Harimkar 20 1903 Mah B.SC. Third Year 21 Ms. Apeksha Dadarao Tidke B.SC. Third Year 1904 Ms. Shravani Vinod Kher 22 Y. J. Rut. 1905 B.SC. Third Year 23 Ms. Yogita Janardhan Raut 1906 manyalo 24 Ms. Vaishnavi Ashok Mangate B.SC. Third Year Prawax 1907 25 Ms. Prachi Tejrao Kawar B.SC. Third Year \$ 00 Kate B.SC. Third Year 1908 Ms. Sonal Sanjay Deokate 26 B.SC. Third Year 1909 27 Ms. Rupali Sanjay Solanke B.SC. Third Year 1910 Ms. Pallavi Mahadeo Sonone 28 gold! 1911 B.SC. Third Year Ms. Shruti Nagorao Kalmegh 29 1912 BRSaitwa B.SC. Third Year 30 Ms. Bhagyashree Rajesh Saitwal 5. s Asolkus 1913 B.SC. Third Year 31 Ms. Sujata Shankar Asolkar B.SC. Third Year 1914 Robard Ms. Rutuja Ravindra Saraf 32 1915 B.SC. Third Year 33 Ms. Shreya Ashok Ingole B.SC. Third Year 1916 34 Ms. Snehal V Raut Ms. Vaishnavi Pralhad Akhare B.SC. Third Year 1917 35 B.SC. Third Year 1918 36 Ms. Rupali Vasant Idhol Ms. Vijaya Ramdas Tekade B.SC. Third Year 1919 37 B.SC. Third Year Ms. Rupali Sheshrao Nilkanth 1920 38 Ms. Kalyani Mahendra Pande B.SC. Third Year 39 1921 Ms. Vaishnavi Mahesh Warade B.SC. Third Year 1922 B.SC. Third Year Mr. Hitesh V Joshi 1923 41 B.SC. Third Year 42 Mr. Rishikesh D Surwade 1924