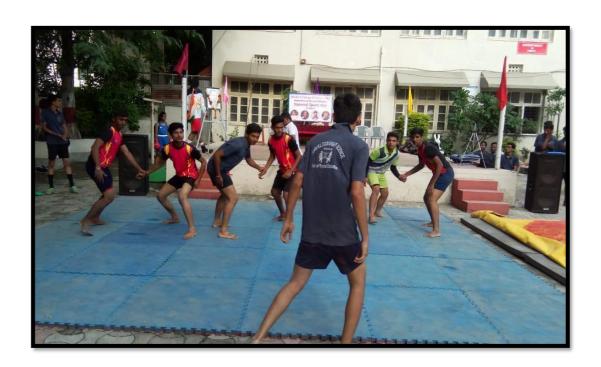

# OUTCOMES 1. Total 240 participants get benefited by this workshop whichis actually a big outcome.

- 2. Students get aware about various digital skills of teaching-learning.
- 3. All round development of Teaching personality of student-teacher as Techno savvy is done.
- 4. At the end of this workshop participants should come to know....
  - .How to open google account.
  - How to create our own google
  - How to assign the work, check the test in google class.
  - How to create our video-lectures.
  - 5. Self-confidence is developed among the participants towards modern teaching.
  - 6. They Comes to know the different digital skills
  - 7. Participants teachers have developed their own e-contents.