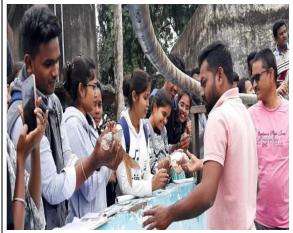

Day 2 (03-01-2020) Friday

Field Visit to Mahan (IMC breeding and Culture Techniques)

On day second with all participants visited Katepurna Breeding Centre at Mahan, where technical guidance was provided by Shri. Vinod Rathod, Fisheries Development officer. Firstly he explained different Indian major carps like Catla catla, Labeo rohita and Cyprinus carpio he talk about identifying male and female fishes. He introduced the visitors about overhead water storage tank; it is used to supply sufficient water for spawning, incubation and storage tanks. He explained all the techniques of culturing fishes, breeding techniques, types of breeding, types of tank etc. Participants also observed water filtering plant which reduces the adulteration of our fish tanks by the eggs of other species.