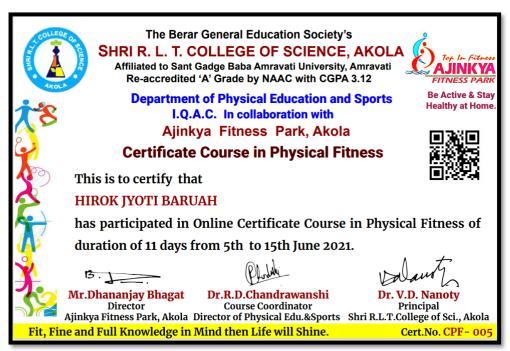

| <u> </u>                                                                                                                                                                                                    |                                                 |
| June<br>2021                     | Quiz, Photos &<br>Feedback                                                                                                                                                                                      | Online<br>7:00 AM To 5:00 PM                                                                                                                                                                                | https://forms.gle/xB1hbrDr<br>9ko7oxpE9         |





### **Photograph of Participants (Practical Session)**















(Dr. R. D. Chandrawanshi)
Director of Sperts &
Physical Education
Shri R.L.T. College of Science, Akela

Principal

# Shri R.L.T. College of Science, Akola Department of Botany *Report on*

### State level E-Workshop on Eco-friendly Holi

On theme

### प्रकृति के रंग प्रकृति के संग

Organised by

Department of Botany

Environment Cell & IQAC

#### in Collaboration with Gramayan Pratishthan

(NGO), Nagpur

27th March 2021 at 4.00pm



Inauguration of this workshop was held on ZOOM platform. Inaugurator and Chief organizer of this workshop was by Dr. . V.D. Nanoty sir , Principle of Shri RLT College of Science, Akola. On this workshop , the congratulatory messages of Advocate Motisingh Mohta, the Hon'ble President of the