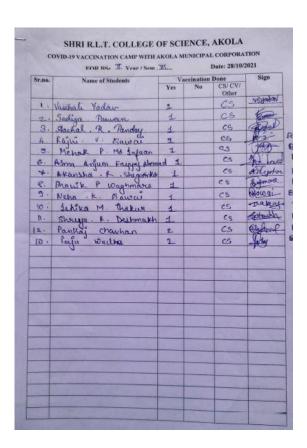

#### List of participants

| S. No | Name of Students        |
|-------|-------------------------|
| 1.    | Dr. V.D. Nanoty         |
| 2.    | Dr. R. Chandrawanshi    |
| 3.    | Dr. Rashmi Sawalkar     |
| 4.    | Shri S. R. Jaiswal      |
| 5.    | Aditya Rangrao Janorkar |
| 6.    | Ajay Gajanan Nitnaware  |