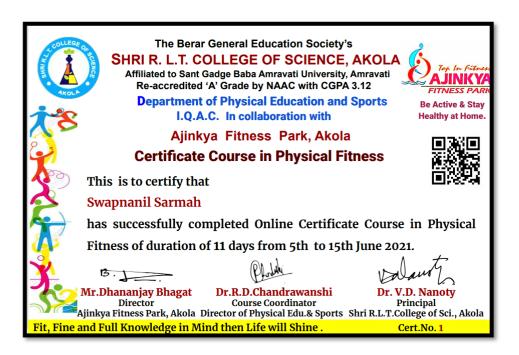

| <u> </u>                                                                                                                                                                                                    |                                                 |
| June<br>2021                     | Quiz, Photos &<br>Feedback                                                                                                                                                                                      | Online<br>7:00 AM To 5:00 PM                                                                                                                                                                                | https://forms.gle/xB1hbrDr<br>9ko7oxpE9         |





### **Photograph of Participants (Practical Session)**















(Dr. R. D. Chandrawanshi)
Director of Sperts &
Physical Education
Shri R.L.T. College of Science, Akela

Principal

# Shri R.L.T. College of Science, Akola Department of Botany *Report on*

### State level E-Workshop on Eco-friendly Holi

On theme

### प्रकृति के रंग प्रकृति के संग

Organised by

Department of Botany

Environment Cell & IQAC

#### in Collaboration with Gramayan Pratishthan

(NGO), Nagpur

27th March 2021 at 4.00pm



Inauguration of this workshop was held on ZOOM platform. Inaugurator and Chief organizer of this workshop was by Dr. . V.D. Nanoty sir , Principle of Shri RLT College of Science, Akola. On this workshop , the congratulatory messages of Advocate Motisingh Mohta, the Hon'ble President of t