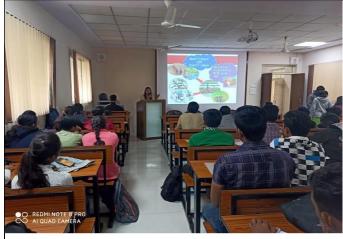

The Program Schedule Form 22<sup>nd</sup> To 25<sup>th</sup> March 2019.

The Program Begins On 22<sup>nd</sup> March With Registration Of Student Fro9.00 A.M. To 10.00 A.M. Then There Was Inauguration Of The Workshop. Dr. Nitin Mohod, Asst Professor, Shri Shivaji College Of Arts, Commerce & Science, Akola Was The Chief Inauguration Of The Workshop The Inauguration Ceremony Was President By Dr. V. D. Nanoty, Principle Shri R. L.T. College Of Science Akola. Shri R. D. Choudhary, Student Development Officer Of Shri R. L.T. College Of Science Akola, Dr. R.L. Rahatgaonker, Shri R. D. Choudhary, Dr. A.G. Sarap, Dr. H.S. Malpani And All The Teaching And Non – Teaching Stuff Member Of College Was Present In The Inauguration.

During This Presidential Speech Dr. V.D.Nanoty, President Of The Inauguration Ceremony Explain The Importance Of Soft Skill Development While On Dr. Nitin Mohod GaveThe Detail Of The Workshop.

Dr. Poonam Agrawal Co-Ordination Of The Workshop Conducted The Program, Dr. H.S. Malpani Propose The Vote Of Thanks.

## Day 1 22<sup>nd</sup> March 2019

On First Da Of Workshop Dr. Natin Mohod, Who Was The Trainer An Resource Person In This Workshop Deliver His Speech On 'Group Disscusion' in the first session and second session 'Verbal & Non Verbal'.