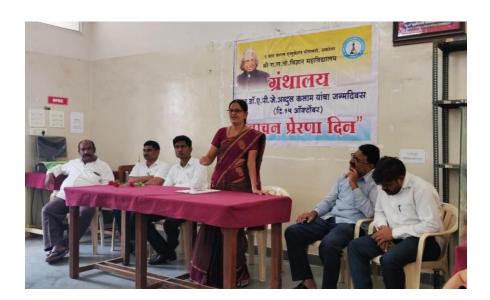

# Developing Soft Skills and leadership qualities among NCC Cadets in College

A lecture on Soft Skill development and leadership quality was conducted by the Lt. Dr R. M. Agrawal ANO and SGBAU certified soft skill trainer at Shri RLT College of Science, Akola on date 27 July 2020. In these 52 cadets were present. In his lecture he taught the NCC cadet for the overall personality development qualities, time management, interview skills which will help the cadets in various exam related to Indian Army. He also focused on the topic like punctuality, Integrity, Honesty, etc. which improves self-awareness in the NCC cadets and also help in building up interpersonal relationship, positive attitude, improves communication skills, Time management, Leadership skills, Realization of importance of work amongst the cadets. The training team covers a wide spectrum ranging from soft skills to military activities also.

Principal

Shri RL.T College of Science
Civil Lines, Akota (M.S.)

Lt. Dr. Rohitkumar M. Agrawai Associate NGC Officer Shri RLT College of Science, Akela