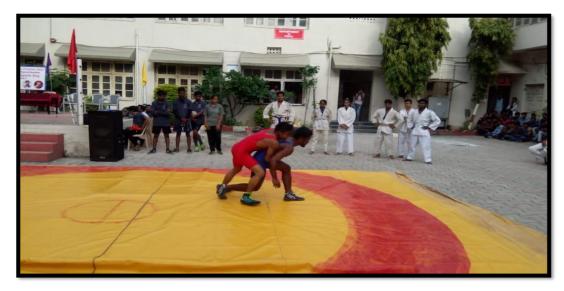

# OUTCOMES 1. Total 240 participants get benefited by this workshop whichis actually a big outcome.

- 2. Students get aware about various digital skills of teaching-learning.
- 3. All round development of Teaching personality of student-teacher as Techno savvy is done.
- 4. At the end of this workshop participants should come to know....
  - .How to open google account.
  - How to create our own google
  - How to assign the work, check the test in google class.
  - How to create our video-lectures.
  - 5. Self-confidence is developed among the participants towards modern teaching.
  - 6. They Comes to know the different digital skills
  - 7. Participants teachers have developed their own e-contents.