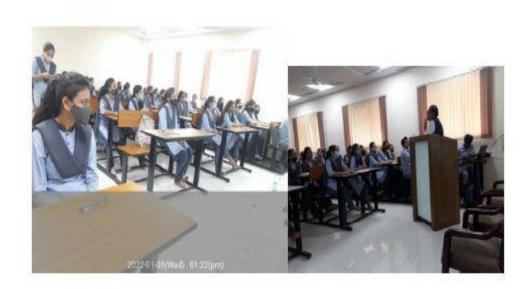

The programme schedule form 5th to 8th January- 2022.

The programme begins on 5<sup>th</sup> October with registration of student from 11.00 a.m. to 12.00 noon then there was inauguration of the workshop. Dr.V.D. Nanoty, Principal of our College was the Inaugurator of workshop and Dr. Nitin Mohod sir, Associate Professor Shri Shivaji College, Akola was the Resource person for the first day.

Dr. V.D. Nanoty Sir guided the students about the need of workshop and giving some examples on time management.

In First Session Dr. Nitin Mohod sir delivered his speech on Motivation Group discussion and personality development.