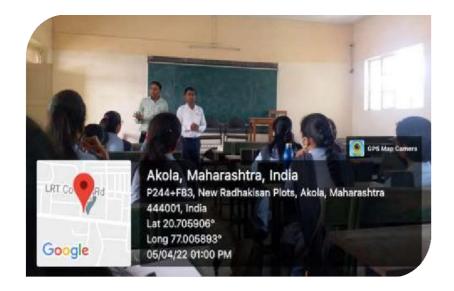

RAVINDRA JAMODKAR       |  |
| 44 | GAURI SANJAY WAKODE            |  |
| 45 | HARSHADA ANILAPPA BHUSARI      |  |

| 46   | JAYASHRI GAJANAN WASATKAR |  |
|------|---------------------------|--|
| 47   | POOIA PRAKASH INGI F      |  |
| - 17 | POOJA PRAKASH INGLE       |  |
| 48   | PRATIKSHA VITTHAL POHOKAR |  |
| 4.0  | PRATIKSHA DNYANESHWAR     |  |
| 49   | CHILIWANT                 |  |
| 50   | PUJA GAJANAN PODHADE      |  |
| 51   | SAKSHI DILIP NANDA        |  |
| 52   | SAMIKSHA RAJAN SHARMA     |  |
|      | VAISHNAVI PURUSHOTTAM     |  |
| 53   | KHANAPURE                 |  |
| 54   | ANAND PARAMESHWAR BHAKARE |  |
| 55   | KUNAL SURESH YADAV        |  |
| 56   | MANDAR SUNIL KALLEY       |  |
| 57   | SHANTANU SHIVDAS ZAKARDE  |  |
| 58   | TANMAY ANIL BONDE         |  |





### Shri R. L. T. College of Science, Akola

### Department of Computer Science/IT

### Report

On

# **Spoken Tutorial Project** (Free and Open Source Software)

(Training & Assessment Test)

• Spoken Tutorial Project IIT Bombay Activity

Department of computer science & I.T. organized *Spoken Tutorial Project* for student of M.Sc. I, their registration/ training were organized in June / July -2020 and online test conducted on 06-08- 2022. In this training students learned FOSS (Free and Open Source Software) Java by Audio- Videos Spoken Tutorials.

Spoken Tutorial Project is followed by Training & Online Assessment Test remotely conducted by IIT Bombay, qualified students (Above 40% marks) offered certificates by IIT Bombay.

This training is offered by the Spoken Tutorial Project, IIT