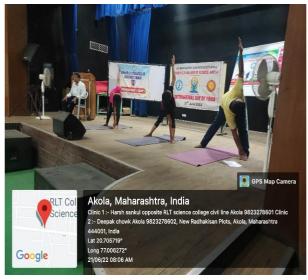

#### SHRI R.L.T. COLLEGE OF SCIENCE, AKOLA

Department of Physical Education & Sports (DPES) National Service Scheme (NSS), National Cadet Corps (NCC)

### Jointly Organised