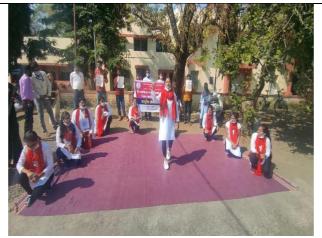

# Developing Soft Skills and leadership qualities among NCC Cadets in College

A lecture on Soft Skill development and leadership quality was conducted by the Lt. Dr R. M. Agrawal ANO and SGBAU certified soft skill trainer at Shri RLT College of Science, Akola on date 27 July 2020. In these 52 cadets were present. In his lecture he taught the NCC cadet for the overall personality development qualities, time management, interview skills which will help the cadets in various exam related to Indian Army. He also focused on the topic like punctuality, Integrity, Honesty, etc. which improves self-awareness in the NCC cadets and also help in building up interpersonal relationship, positive attitude, improves communication skills, Time management, Leadership skills, Realization of importance of work amongst the cadets. The training team covers a wide spectrum ranging from soft skills to military activities also.