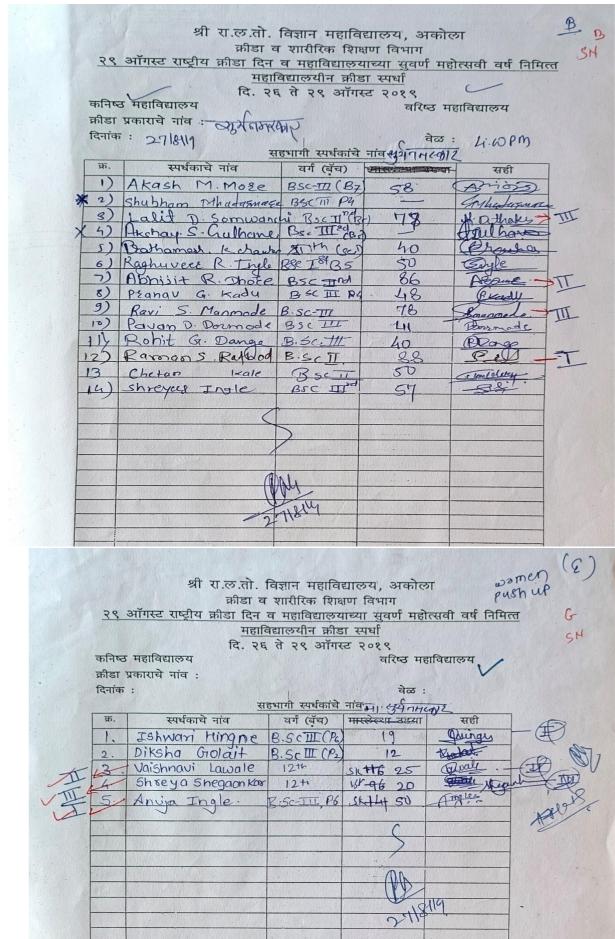

# OUTCOMES 1. Total 240 participants get benefited by this workshop whichis actually a big outcome.

- 2. Students get aware about various digital skills of teaching-learning.
- 3. All round development of Teaching personality of student-teacher as Techno savvy is done.
- 4. At the end of this workshop participants should come to know....
  - .How to open google account.
  - How to create our own google
  - How to assign the work, check the test in google class.
  - How to create our video-lectures.
  - 5. Self-confidence is developed among the participants towards modern teaching.
  - 6. They Comes to know the different digital skills
  - 7. Participants teachers have developed their own e-contents.