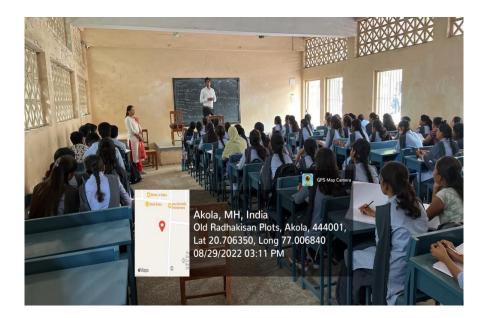

# Developing Soft Skills and leadership qualities among NCC Cadets in College

A lecture on Soft Skill development and leadership quality was conducted by the Lt. Dr R. M. Agrawal ANO and SGBAU certified soft skill trainer at Shri RLT College of Science, Akola on date 27 July 2020. In these 52 cadets were present. In his lecture he taught the NCC cadet for the overall personality development qualities, time management, interview skills which will help the cadets in various exam related to Indian Army. He also focused on the topic like punctuality, Integrity, Honesty, etc. which improves self-awareness in the NCC cadets and also help in building up interpersonal relationship, positive attitude, improves communication skills, Time management, Leadership skills, Realization of importance of work amongst the cadets. The training team covers a wide spectrum ranging from soft skills to military activities also.