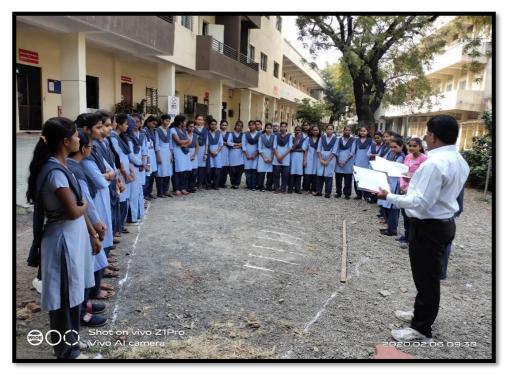

The programme schedule form 3<sup>rd</sup> to 6<sup>th</sup> October- 2019.

The programme begins on 3<sup>rd</sup> October with registration of student from 9.00 a.m. to 10.00 a.m. then there was inauguration of the workshop. Dr.V.D. Nanoty, Principal of our College was the Inaugurator of workshop and Dr. Sonal Kame madam, Asst. Professor R.D.G.College, Akola was the Resource person for the first day. Dr. Poonam Agrawal, Coordinator of workshop in her inauguration speech thanks to Vice Chancellor, Amravati University and Dr. Satange sir, Student development Cell, S.G.B. Amravati University, Amravati for giving opportunity to our college for this organization. Dr. V.D. Nanoty Sir guided the students about the need of workshop and giving some examples on time management. Dr. Sonal Kame madam delivered her speech on Motivation Character Ethics & Moral. Total 50 students registered for the workshop. First day session ends with the vote of thanks by Dr. Aashish Sarap.

Second day there was a lecture of Dr. Chapke sir, Asst. Professor L.R.T. College Akola on-Resume writing. Dr. U.K.Bhalekar, Head Dept. of Microbiology was the chief guest for

todays activity. Dr. Rajesh Chandrawanshi, Physical Director of our college as well as Student Development Officer of our College Cell motivated the students in our Speech. Dr. R.D. Chandrawanshi proposed the vote of thanks.