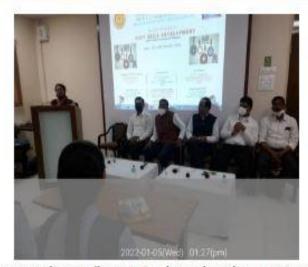

The programme schedule form 5th to 8th January- 2022.

The programme begins on 5<sup>th</sup> October with registration of student from 11.00 a.m. to 12.00 noon then there was inauguration of the workshop. Dr.V.D. Nanoty, Principal of our College was the Inaugurator of workshop and Dr. Nitin Mohod sir, Associate Professor Shri Shivaji College, Akola was the Resource person for the first day.

Dr. Rajesh Chandrawanshi, Physcial Director and student development officer in his introductory speech motivated and inspire the students for such workshop.

Dr. Poonam T. Agrawal Coordinator of workshop in her speech thanks to Vice Chancellor, Amravati University and Dr. Satange sir, Student development Cell, S.G.B. Amravati University, Amravati for giving opportunity to our college for this organization.

Dr. V.D. Nanoty Sir guided the students about the need of workshop and giving some examples on time management.

In First Session Dr. Nitin Mohod sir delivered his speech on Motivation Group discussion and personality development.