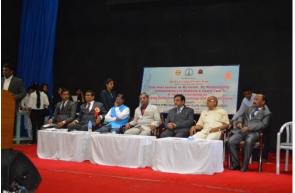

#### Validictory function

Validictory function was precided by Dr. V. D. Nanoty, Principal Shri. R. L. T. College of Science, Akola in gracious presence of Shri. Suresh Bharti and Dr. P. P. Ade Head of the Department Zoology Shri. Shivaji College, Akola, Dr. U. K. Bhalekar HOD, Microbiology, Dr. Sudhir Kohchale and Dr. Archana Sawarkar. After floral welcome and felicitation of the guest Dr. Archana Sawarkar, read the report of three days workshop, Vaibhav Wakkar Mahadeo Malte proposed their views among participants. Participants were guided by all dignitaries after presidential speech certificates were distributed to the all participants Dr. Sudhir Kohchale conducted this programme and Govind Andhale proposed vote of thanks.