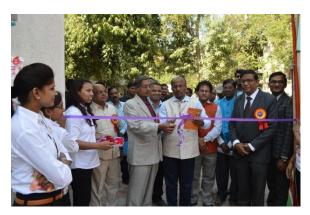

#### Day 1 (02-01-2020) Thursday

On first day Inauguration of training programme was held at Shri. R. L. T. College of Science, Akola. This function was held in presence of Adv. Motisihaji Mohta, Hon. Secretary The B. G. E. Society, Akola as inaugurator and chief guest, Shri. Suresh Bharti Assistant Commissioner of Fisheries was President of function in presence of Dr. V. D. Nanoty, Principal Shri. R. L. T. College of Science, Akola, Shri. Vinod Rathod, Fisheries Development officer, Dr. Sudhir Kohchale Coordinator of programme, Dr. Archana Sawarkar Organizing Secretary, Shri. Dipak Wankhade. Dignitaries addressed the participants and audience this programme was conducted by Dr. Archana Sawarkar and Dr. Sudhir Kohchale proposed vote of thanks.