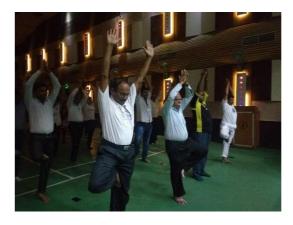

# Developing Soft Skills and leadership qualities among NCC Cadets in College

A lecture on Soft Skill development and leadership quality was conducted by the Lt. Dr R. M. Agrawal ANO and SGBAU certified soft skill trainer at Shri RLT College of Science, Akola on date 27 July 2020. In these 52 cadets were present. In his lecture he taught the NCC cadet for the overall personality development qualities, time management, interview skills which will help the cadets in various exam related to Indian Army. He also focused on the topic like punctuality, Integrity, Honesty, etc. which improves self-awareness in the NCC cadets and also help in building up interpersonal relationship, positive attitude, improves communication skills, Time management, Leadership skills, Realization of importance of work amongst the cadets. The training team covers a wide spectrum ranging from soft skills to military activities also.