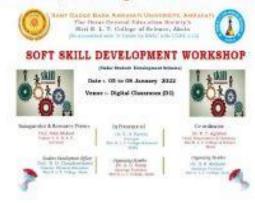

Year

2021-2022

## Report

On

## Four Days Workshop

## Soft Skill Development

5<sup>th</sup> - 8<sup>th</sup> January-2022 Organized By

## Shri R.L.T.College of Science, Akola

Sponsored by

Student Development Cell, Sant Gadge Baba Amravati University, Amravati.

Shri R.L.T.College of Science is always ahead for organizing various programmes for the beneficiaries of student. It is the main Moto of our institution to bring out all over development of the students and this is the reason why RLTions are ahead not only academically but also in all field of the society which may be Medical, Engineering Scientists or even Politics.

The programme schedule form 5th to 8th January- 2022.

The programme begins on 5<sup>th</sup> October with registration of student from 11.00 a.m. to 12.00 noon then there was inauguration of the workshop. Dr.V.D. Nanoty, Principal of our College was the Inaugurator of workshop and Dr. Nitin Mohod sir, Associate Professor Shri Shivaji College, Akola was the Resource person for the first day.