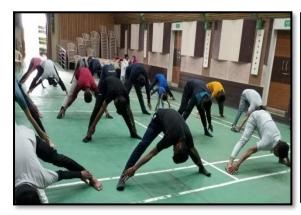

# Developing Soft Skills and leadership qualities among NCC Cadets in College

A lecture on Soft Skill development and leadership quality was conducted by the Lt. Dr R. M. Agrawal ANO and SGBAU certified soft skill trainer at Shri RLT College of Science, Akola on date 27 July 2020. In these 52 cadets were present. In his lecture he taught the NCC cadet for the overall personality development qualities, time management, interview skills which will help the cadets in various exam related to Indian Army. He also focused on the topic like punctuality, Integrity, Honesty, etc. which improves self-awareness in the NCC cadets and also help in building up interpersonal relationship, positive attitude, improves communication skills, Time management, Leadership skills, Realization of importance of work amongst the cadets. The training team covers a wide spectrum ranging from soft skills to military activities also.