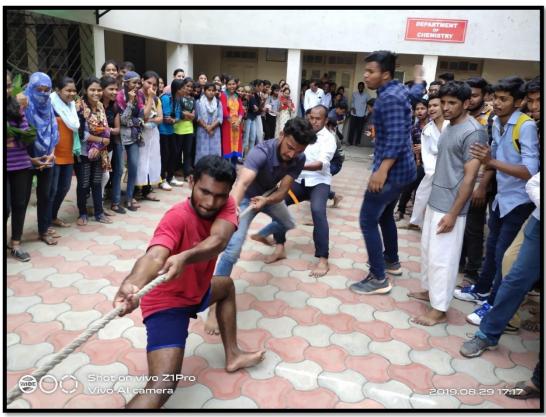

# OUTCOMES 1. Total 240 participants get benefited by this workshop whichis actually a big outcome.

- 2. Students get aware about various digital skills of teaching-learning.
- 3. All round development of Teaching personality of student-teacher as Techno savvy is done.
- 4. At the end of this workshop participants should come to know....
  - .How to open google account.
  - How to create our own google
  - How to assign the work, check the test in google class.
  - How to create our video-lectures.
  - 5. Self-confidence is developed among the participants towards modern teaching.
  - 6. They Comes to know the different digital skills
  - 7. Participants teachers have developed their own e-contents.