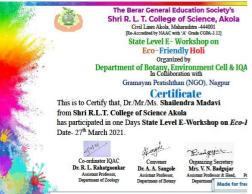

|                   | 2020-21 | 1. International Day of Yoga                                                                           | 167 |
|-------------------|---------|--------------------------------------------------------------------------------------------------------|-----|
|                   |         | 2. Physical Fitness Campaign                                                                           | 177 |
|                   |         | 3. National Sports Day                                                                                 | 184 |
|                   |         | 4. Certificate Course in Physical Fitness                                                              | 189 |
|                   |         | 5. State level E-Workshop on Eco-friendly Holi                                                         | 201 |
|                   | 2021-22 | 1. International Day of Yoga                                                                           | 205 |
|                   |         | Physical fitness and sports awareness programme                                                        | 211 |
|                   |         | 3. Nutritional Empowerment During Covid Pandemic                                                       | 214 |
|                   |         | 4. Bone Densitometry Health Check-up Camp                                                              | 216 |
|                   |         | 5. Covid-19 Vaccination Camp and Awareness                                                             | 221 |
|                   |         | 6. Intercollegiate Exhibition cum competition on Pulses for sustainable nutrition".                    | 234 |
|                   | 2017-18 | Spoken Tutorial Project on (Free and Open Software)                                                    | 241 |
|                   |         | Mobile Security and an enhanced interface for pattern lock"                                            | 244 |
|                   | 2018-19 | District Level Workshop On "Cyber Crime & Women Safety"                                                | 248 |
|                   |         | Spoken Tutorial Project on (Free and Open Software)                                                    | 252 |
|                   | 2019-20 | e-learning and e-classrooms for teachers and students                                                  | 256 |
| ICT/<br>Computing |         | Spoken Tutorial Project on (Free and Open Software)                                                    | 259 |
| Skills            |         | 3. Guest Lecture on "Logic Behind Programming and current trends in computer scienceand I. T. sectors" | 265 |
|                   |         | 4. Online Faculty Development Programme FDP on Latex                                                   | 269 |
|                   | 2020-21 | Virtual On Career Perspectives in Programming with Data Structures and Algorithms                      | 275 |
|                   |         | Online Workshop on E-Waste management:     Reduce, Repair, Refurbish, Recycle & Reuse                  | 280 |
|                   | 2021-22 | Webinar on "Industry 4.0 & Current Technologies"                                                       | 283 |
|                   |         | Awareness Campaign On "Studies after B.Sc.                                                             | 286 |
|                   |         | 3. Spoken Tutorial Project (Free and Open Source Software)                                             | 289 |