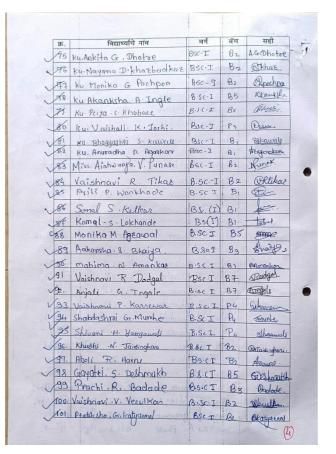

Principal

Shri RLT College of Science
Civil Lines, Akota (M.S.)

graval

Coordinator Skill Development and Workshop

|         | DEP                                                  | ARTMENT OF        | A AMRAVATI UNIVERSITY STUDENT DEVELOPMENT neat 80ft skill workshop 2016-2019 ARTICIPAST BORDO CERTIFICATES Lakshminstayan Toshniwal Science Cellege, Akula |                    |              |
|---------|------------------------------------------------------|-------------------|------------------------------------------------------------------------------------------------------------------------------------------------------------|--------------------|--------------|
| Sr. No. | Name                                                 | Course            | College Name                                                                                                                                               | Certificate<br>No. |              |
| (a      | Ma. Shewta Rajesh Madrakar                           | IS.NC. Third Year | But Radhakiaan Lakahminasyan Tuahniwal Science College, Akala                                                                                              | 319                | Swetch.      |
| 2       | Ma. Shruti Arus Paschibut                            | D.BC. Third Year  | Sheri Badhakimu Lakshminarayan Tushimwal Science Callege, Akula                                                                                            | 913                | Linhma       |
| 3       | Ms. Shradha Madhukar Garorkar                        | D.BC, Third Your  | Mai Badhakiwa Lakahminarayan Tushniwal Belence Callege, Abala                                                                                              | 314                | Tong         |
| (4)     | Ma. Radha Bahuran Keter                              | B.SC. Third Year  | Mari Bodhakimen Lakistomineenyasi Tushiniwal Storena Callege, Akada                                                                                        | 310                | R.B.Katter   |
| - 16-1  | Ma. Radha Bahurun Kairr                              | B.SC. Third You   | Shri Radhakima Lakahinimarayan Tushancad Bidesce Cuttege, Alada                                                                                            | 316                | ander        |
|         | Ma. Supra Cajanan Ingle                              | B.BC. Third Year  | Mari Barthakima Likishminteigan Yashnikal Miserce Cullege, Abola                                                                                           | 917                | Oxing le     |
| 9       | Ma. Saksi M Gawande                                  | B.SC Third You    | Shai Badhakiman Labahaninarayan Yashminal Science College, Abobe                                                                                           | 338                | do           |
|         | Mr. Person Rept White                                | B.SC. Third Year  | Sha) Shadhakimin Lakshmiriarapan Tashminal Science College, Akalu                                                                                          | 319                | South St.    |
|         | Ms. Tapasaya And Onbid                               | B-SC. Third Year  | Shel Badhakisan Lukahminarayan Toshniwal Science College, Akula                                                                                            | 320                | ( Suppley    |
| 10      | Ma. Stocke Borgey Knowledge                          | B.SC. Third Year  | Shei Madhakiase Lakaluninarayan Toshmool Science College, Akola                                                                                            | 321                | Samuel       |
|         | Mr. Stockum Mahruh Shriwan                           | 18.842 Third Year | Shri Mullinkimu Lakatminarayan Yoshuwul Science College, Akula                                                                                             | 342                | (glatines)   |
| 12      | Ma. Nikria Pramod Yesle                              | B.BC. Third Year  | Shei Hudhakisus Lahaluninasayan Toahniwal Science College, Akeda                                                                                           | 323                |              |
| 13      | Ma. Godavert M Baut                                  | D.SC. Third Year  | Shri Madhakiman Lakshminarayan Tushniwal Science College, Akoka                                                                                            | 324                |              |
| 10      | Ma. Shirani Manu Jadhau                              | B.SC. Third Year  | Bhri Hailbakiane Lakshminsrayan Tushminsi Science College, Akala                                                                                           | 929                |              |
| 15      | Ma. Strictungs N Khadhar                             | B.SC. Third Year  | Bhri Ruthakinan Lakshminarayan Toshniwal Science College, Akolis                                                                                           | 336                | Grundo       |
| 10      | Ma. Suchal II Asir                                   | B.SC. Third Year  | Shri Hathakiaan Lukahminarayan Toshniwal Science College, Alesia                                                                                           | 327                | 3-Rahie      |
| 17      | Ma. Mound Statutes Tayande                           | B.SC. Third Year  | Shri Hadhakisan Lakahminarayan Tushniwal Science College, Aksia                                                                                            | 328                | Mayade       |
| 19      | Ms. Asmita Narrodra Gadge                            | B.SC. Third Year  | Birri Badhaklaan Lakahminarayan Tuahniwal Science College, Akala                                                                                           | 329                | VEOL         |
| 14      | Mr. Sarung S Deshpunde                               | B.SC. Third Year  | Shri Radhakisan Lakshminarayan Toshniwal Science College, Akola                                                                                            | 330                |              |
| 20      | Mr. Hum Viron Shejale                                | B.SC. Third Year  | Bhri Badhakinan Lakshminarayan Toshmisal Science College, Akola                                                                                            | 331                | Opiniot.     |
| 21      | Mr. Vivek N Metange                                  | B.SC. Third Year  |                                                                                                                                                            | 332                | 77           |
| 22      | Ma Kumal II Dambure                                  | B.SC. Third Year  | Stri Radhakisan Lakahminarayan Toshniwal Science Cullege, Akada                                                                                            | 333                | Komr         |
| 23      | Ma Kajal H Khade                                     | B.SC. Third Year  | Stri Radhakisan Lakshminarayan Toshmiwal Science College, Akuta                                                                                            | 0.00               | Lachat       |
| 26      | Mr. Abbijew Gunraly Surade                           | - Control Control | Shri Radhakisan Lakshminarayan Tsahniwal Science College, Akula                                                                                            | 334                | Bha          |
| 25      | Mr. Abbliest Ganeab Surade                           | B.SC. Third Year  | Shri Radhakisan Lakshminarayan Tushniwal Science Cullege, Akala                                                                                            | 335                |              |
| 20      |                                                      |                   | Shri Budhukisan Likshminarayan Tushniwal Science College, Akula                                                                                            | 336                |              |
| 27      | Mr. Shubest Gestret Gadhekar<br>Mr. Shubest P Majare | B.SC. Third Year  | Shri Radhukisan Lakshmirarayan Tushniwal Science College, Akula                                                                                            | 337                | A STATE OF   |
| 20      | Mr. Yash D Vidyaneger                                | B.SC. Third Year  | Shri Radhakisan Lakshusinarayan Tushniwal Science College, Akola                                                                                           | 338                | by           |
| 29      | Me Nikite Vielmenath Pinjerker                       | B.SC. Third Year  | Shri Radhakisan Lakshminarayan Tuchmiwal Science College, Akola                                                                                            | 339 -              | and might    |
| 30      |                                                      |                   | Shri Hudhakisan Lakshminarayan Tushmiwal Science College, Akola                                                                                            | 340                | N. O.        |
| 21      | Ma Pallers A Hauserste                               | B.SC. Third Year  | Shri Rodhakisan Lakshuimarayan Tushninud Science College, Akola,                                                                                           | 341                | Theute       |
| 32      | Ma Ankita Recindra Wadhukar                          | B.SC. Third Year  | Shri Rudhakisan Lakshutinarayan Yoshniwal Science College, Akalia                                                                                          | 342                |              |
| 23      | Mr Aepir B Guemale                                   | H.SC. Third Year  | Mry Rodhakiner Lakaliminacayan Toabniwal Science College, Akula                                                                                            | 343                | (A) 101      |
| 34      | Ms. Ketki Sorendra Kahirangar                        | D.SC. Third Year  | Miri Badhakiman Lakshmimarayan Tushmiwal Science College, Akola                                                                                            | 3+4                | and.         |
| 95      | Ma Valahnasi Bunii Ghatal                            | U.SC. Third Year  | Mhri Hadhakisan Lakahminneayan Teshniteal Science Cullege. Akula                                                                                           | 345                | TOL 9        |
| 36      | Mr. Archer & Chambris                                | B.BC. Third Year  | Shri Radhakisan Lakshmunarayan Tunhminud Science College, Akuda                                                                                            | 346                | The state of |
| 21      | Ma. Stradila M Lyadhaya                              | H SC. Third Year  | Shel Hadhakinan Lakahatinarayan Yoshriwal Science Cullege, Akala                                                                                           | 347                | A when       |
| 38      | Mr. Akabay Ladam Mhashar                             | B.BC. Third Year  | Mass Madhaktaus Lakabuston nyan Tuabustani Selecton Cullege, Akula                                                                                         | 346                | Thousand     |
| 39      | Mr. Yagosh Haristotiandra Irxia                      | B.SC. Third Year  | Weel Hadbakelant Lakelunipurayan Tushupud Science College, Akula                                                                                           | 149                | ween le      |
| au      | Mr. Kniyene Hager Poscuthia                          |                   | Meri Hadhakinan Lakabatinarapan Tushnowal Science College, Aprila                                                                                          | 350                | of Hab       |
| 41      | Me September Studioher Chandre                       | B BC Third Year   | Miss Hadhakinan Lakaliminarayan Teshnisud Busane College. Alasia                                                                                           | 303                | The Ast      |