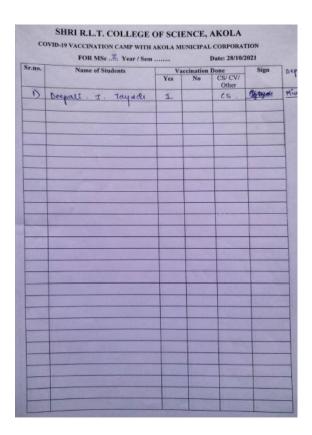

#### List of participants

| S. No | Name of Students        |
|-------|-------------------------|
| 1.    | Dr. V.D. Nanoty         |
| 2.    | Dr. R. Chandrawanshi    |
| 3.    | Dr. Rashmi Sawalkar     |
| 4.    | Shri S. R. Jaiswal      |
| 5.    | Aditya Rangrao Janorkar |
| 6.    | Ajay Gajanan Nitnaware  |