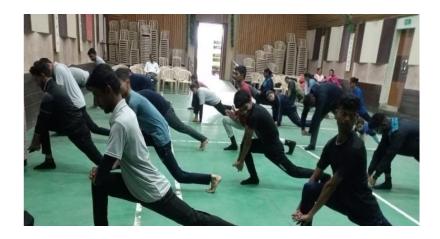

ate NCC Officer

Dr. Samadhan Mundhe Programme Office, National Social SchemeDr. Kanchan

Lathi Physical Education Teacher

#### International Day of Yoga

21st June 2019

The International Day of Yoga was organized on 21<sup>st</sup> June 2019 in college campus. In this Students and faculty Members has participated. Yoga Expert Ku. Vedanti Kokate, has performed various Yogasan and also give the speech on their important in our day to day life. Over 37 Students along with faculty members were actively participated in international yoga day and performed Yoga Asanas. The conduction of the program was done by Dr. Rashmi Joshi while Dr. Rajesh Chandrawanshi had given the introductory speech. Dr. V. D. Nantoy in his presidential address guided students about the importance of Yoga in life.





Yoga Day

#### List of students participated

|       | Yoga Day<br>21 June 20                           |                |
|-------|--------------------------------------------------|----------------|
| S. No | Name of Students                                 | Signature      |
| 1.    | MH: 0 H2 0 0                                     | DAJK .         |
| 2.    | RADHIKA GO PAL MALOKAR                           |                |
| 3.    | Gausi Hasidas Lonkas                             | Routile        |
| 4.    | Aniali Toyade                                    | A CALL         |
| 5.    | vaishnavi Ravindea Thora                         | 18430          |
| 6.    | Bharti kalingo                                   | Carette        |
| 7.    | Kanchan Ramosh Sallo