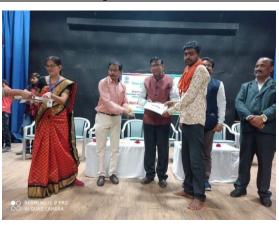

#### Validictory function

Validictory function was precided by Dr. V. D. Nanoty, Principal Shri. R. L. T. College of Science, Akola in gracious presence of Shri. Suresh Bharti and Dr. P. P. Ade Head of the Department Zoology Shri. Shivaji College, Akola, Dr. U. K. Bhalekar HOD, Microbiology, Dr. Sudhir Kohchale and Dr. Archana Sawarkar. After floral welcome and felicitation of the guest Dr. Archana Sawarkar, read the report of three days workshop, Vaibhav Wakkar Mahadeo Malte proposed their views among participants. Participants were guided by all dignitaries after presidential speech certificates were distributed to the all participants Dr. Sudhir Kohchale conducted this programme and Govind Andhale proposed vote of thanks.