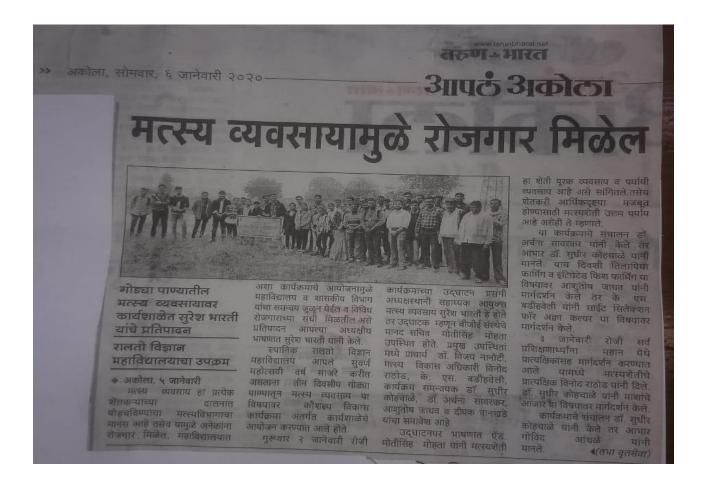

#### Day 1 (02-01-2020) Thursday

On first day Inauguration of training programme was held at Shri. R. L. T. College of Science, Akola. This function was held in presence of Adv. Motisihaji Mohta, Hon. Secretary The B. G. E. Society, Akola as inaugurator and chief guest, Shri. Suresh Bharti Assistant Commissioner of Fisheries was President of function in presence of Dr. V. D. Nanoty, Principal Shri. R. L. T. College of Science, Akola, Shri. Vinod Rathod, Fisheries Development officer, Dr. Sudhir Kohchale Coordinator of programme, Dr. Archana Sawarkar Organizing Secretary, Shri. Dipak Wankhade. Dignitaries addressed the participants and audience this programme was conducted by Dr. Archana Sawarkar and Dr. Sudhir Kohchale proposed vote of thanks.