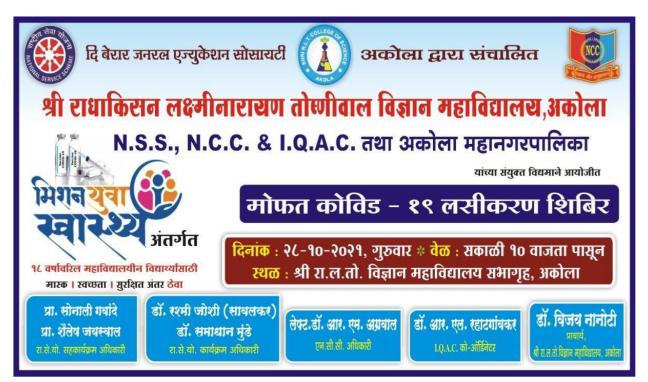

#### List of participants

| S. No | Name of Students        |
|-------|-------------------------|
| 1.    | Dr. V.D. Nanoty         |
| 2.    | Dr. R. Chandrawanshi    |
| 3.    | Dr. Rashmi Sawalkar     |
| 4.    | Shri S. R. Jaiswal      |
| 5.    | Aditya Rangrao Janorkar |
| 6.    | Ajay Gajanan Nitnaware  |