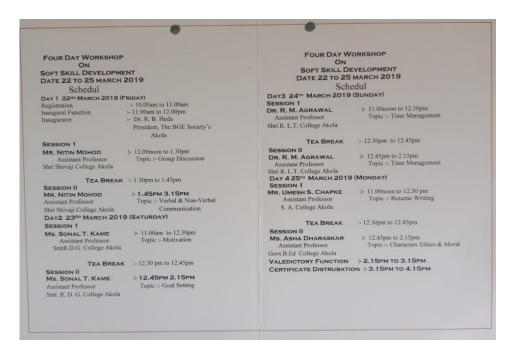

## Day 1 22<sup>nd</sup> March 2019

On First Da Of Workshop Dr. Natin Mohod, Who Was The Trainer An Resource Person In This Workshop Deliver His Speech On 'Group Disscusion' in the first session and second session 'Verbal & Non Verbal'.

### Day 2 23<sup>rd</sup> March 2019

On The Second Day Dr. Sonal Kame. Asst Professor. R.D.G. College Akola. Research Person For The Soft Skill Development Guide The Student On The Topic 'Motivation' In First Session And 'Goal Setting' In Second Session .

### Day 3 24<sup>th</sup> March 2019

On Third Day Dr. Rohit Agrawal Assit Professor Shri R. L.T. College Of Science, Akola Deliver The Lecture On 'Time Management' In In First Session And In Second Session He Guided The Student On 'Interview Skills'.

## Day 4 25<sup>th</sup> March 2019

On The Fourth Day In First Session Dr. R.D. Choudhary Deliver Lecture On 'Character ethics & Moral' And In Second Session Dr. Chapke Deliver Lecture On 'Resume Writing'.