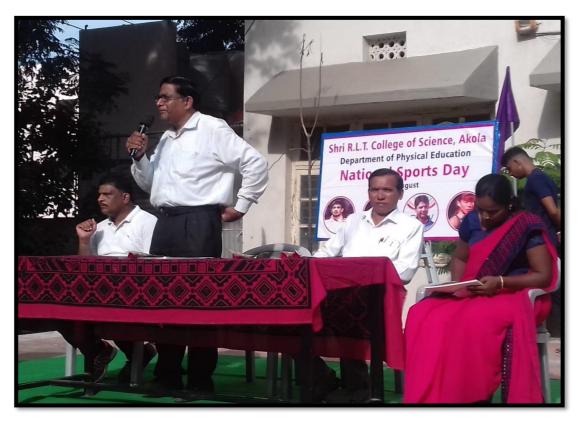

# OUTCOMES 1. Total 240 participants get benefited by this workshop whichis actually a big outcome.

- 2. Students get aware about various digital skills of teaching-learning.
- 3. All round development of Teaching personality of student-teacher as Techno savvy is done.
- 4. At the end of this workshop participants should come to know....
  - .How to open google account.
  - How to create our own google
  - How to assign the work, check the test in google class.
  - How to create our video-lectures.
  - 5. Self-confidence is developed among the participants towards modern teaching.
  - 6. They Comes to know the different digital skills
  - 7. Participants teachers have developed their own e-contents.