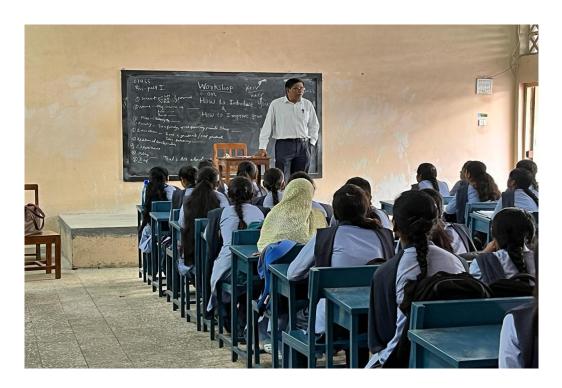

# Developing Soft Skills and leadership qualities among NCC Cadets in College

A lecture on Soft Skill development and leadership quality was conducted by the Lt. Dr R. M. Agrawal ANO and SGBAU certified soft skill trainer at Shri RLT College of Science, Akola on date 27 July 2020. In these 52 cadets were present. In his lecture he taught the NCC cadet for the overall personality development qualities, time management, interview skills which will help the cadets in various exam related to Indian Army. He also focused on the topic like punctuality, Integrity, Honesty, etc. which improves self-awareness in the NCC cadets and also help in building up interpersonal relationship, positive attitude, improves communication skills, Time management, Leadership skills, Realization of importance of work amongst the cadets. The training team covers a wide spectrum ranging from soft skills to military activities also.