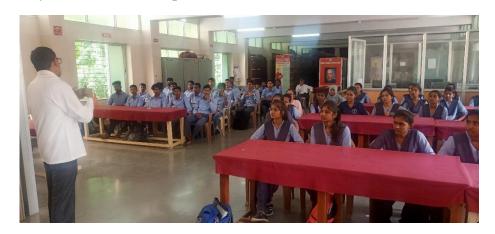

The Program Schedule Form 22<sup>nd</sup> To 25<sup>th</sup> March 2019.

The Program Begins On 22<sup>nd</sup> March With Registration Of Student Fro9.00 A.M. To 10.00 A.M. Then There Was Inauguration Of The Workshop. Dr. Nitin Mohod, Asst Professor, Shri Shivaji College Of Arts, Commerce & Science, Akola Was The Chief Inauguration Of The Workshop The Inauguration Ceremony Was President By Dr. V. D. Nanoty, Principle Shri R. L.T. College Of Science Akola. Shri R. D. Choudhary, Student Development Officer Of Shri R. L.T. College Of Science Akola, Dr. R.L. Rahatgaonker, Shri R. D. Choudhary, Dr. A.G. Sarap, Dr. H.S. Malpani And All The Teaching And Non – Teaching Stuff Member Of College Was Present In The Inauguration.

During This Presidential Speech Dr. V.D.Nanoty, President Of The Inauguration Ceremony Explain The Importance Of Soft Skill Development While On Dr. Nitin Mohod GaveThe Detail Of The Workshop.

Dr. Poonam Agrawal Co-Ordination Of The Workshop Conducted The Program, Dr. H.S. Malpani Propose The Vote Of Thanks.

## Day 1 22<sup>nd</sup> March 2019

On First Da Of Workshop Dr. Natin Mohod, Who Was The Trainer An Resource Person In This Workshop Deliver His Speech On 'Group Disscusion' in the first session and second session 'Verbal & Non Verbal'.