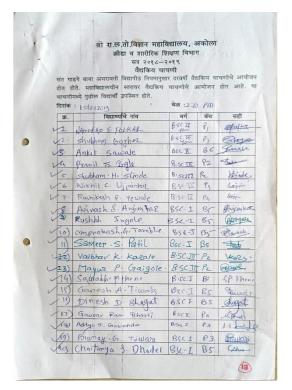

## List of the Students

| Sr.<br>No. | Name of students                    | Mobile No. |
|------------|-------------------------------------|------------|
| 1          | Miss Achal Devendra More            | 9356785134 |
| 2          | Miss Renuka Chandrashekhar Gole     | 9766466445 |
| 3          | Miss Vaishnvi Sitaram Jadhao        | 7721041453 |
| 4          | Miss Soniya P. Jangid               | 8956591051 |
| 5          | Miss Radhika Rajote                 | 7218008312 |
| 6          | Miss Achal Arun More                | 9119450930 |
| 7          | Miss Roshani Santosh Tiwari         | 7822968182 |
| 8          | Miss Sunidhi Navinkumar Chitlange   | 9112254758 |
| 9          | Miss Aditi Sandanand Raut           | 7721831757 |
| 10         | Miss Vaishnavi Dashrath<br>Waghmare | 8669805063 |
| 11         | Miss Sakshi Dilip Nakhale           | 8686343492 |

| 12 | Miss Anjali Suresh Ambalkar       | 7745060194            |
|----|-----------------------------------|-----------------------|
| 13 | Miss Vaishnavi Pradip Kolhe       | 9370929369            |
| 14 | Miss Rutuja Ravindra Jamodkar     | 9503620494            |
| 15 | Miss Vaishanvi Sanjay Tekade      | 9325247175            |
| 16 | Miss Shrutika Gajanan Deshpande   | 7822807946            |
| 17 | Miss Apoorva Harshad Damodar      | 8308162061            |
| 18 | Miss Vaishnavi Ramesh Datir       | 7058067541            |
| 19 | Miss Achal Anil Tayade            | 8483065423            |
| 20 | Miss Vaishnavi Rameshwar Tayade   | 9325700574            |
| 21 | Miss Nikita Suresh Tayade         | 9322436653            |
| 22 | Miss Nikita M. Tayade             | 9145134787            |
| 23 | Miss Prachi Kisan Chavhan         | 9890263484            |
| 24 | Miss Vaishnavi Ravindra Damdhar   | 7020522318            |
| 25 | Miss Poonam Ajaysingh Bais        | 7999698441/8605665613 |
| 26 | Miss Divya Babanrao Virulkar      | 7058806384            |
| 27 | Miss Prajakta Subhash Dhurde      | 7709767599            |
| 28 | Miss Vaihnavi Shrikrushna Shelkar | 8080826431            |
| 29 | Miss Vaidehi Sudhir Kulkarni      | 9307824402            |
| 30 | Miss Aishwrya Girish Pathak       | 7743555624            |
| 31 | Miss Nidhi Ajay Dixit             | 7758845408            |
| 32 | Miss Renuka Haribhau Borde        | 9527502623            |
| 33 | Miss Siddhi Snjay Chaudhari       | 8956345103            |
| 34 | Miss Gayatri Anil Tayade          | 7972685772            |
| 35 | Miss Mayuri Ranjit Deshmukh       | 98600887706           |
| 36 | Miss Sanskruti Vinodrao Ganoje    | 9075192706            |
| 37 | Miss Sakshi Sanjay Girhe          | 7666212802            |
| 38 | Miss Vaishnavi Ganesh Girhe       | 9657360746            |
| 39 | Miss Arpita Subhash Pophale       | 8669702195            |
| 40 | Miss Sakshi Santosh Katole        | 7517473547            |
| 41 | Mr Aniket Asjok Kharde            | 9665636193            |
| 42 | Mr Dipesh Gopal Giri              | 9546453234            |
| 43 | Miss Ankita Digambar Sonone       | 9307435647            |