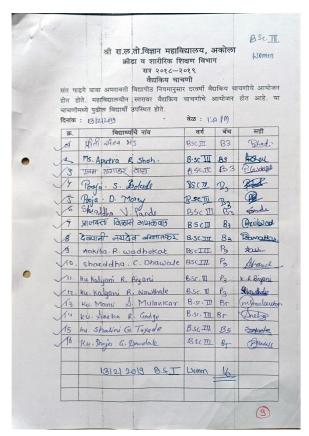

## List of the Students

| Sr.<br>No. | Name of students                    | Mobile No. |
|------------|-------------------------------------|------------|
| 1          | Miss Achal Devendra More            | 9356785134 |
| 2          | Miss Renuka Chandrashekhar Gole     | 9766466445 |
| 3          | Miss Vaishnvi Sitaram Jadhao        | 7721041453 |
| 4          | Miss Soniya P. Jangid               | 8956591051 |
| 5          | Miss Radhika Rajote                 | 7218008312 |
| 6          | Miss Achal Arun More                | 9119450930 |
| 7          | Miss Roshani Santosh Tiwari         | 7822968182 |
| 8          | Miss Sunidhi Navinkumar Chitlange   | 9112254758 |
| 9          | Miss Aditi Sandanand Raut           | 7721831757 |
| 10         | Miss Vaishnavi Dashrath<br>Waghmare | 8669805063 |
| 11         | Miss Sakshi Dilip Nakhale           | 8686343492 |

| 12 | Miss Anjali Suresh Ambalkar       | 7745060194            |
|----|-----------------------------------|-----------------------|
| 13 | Miss Vaishnavi Pradip Kolhe       | 9370929369            |
| 14 | Miss Rutuja Ravindra Jamodkar     | 9503620494            |
| 15 | Miss Vaishanvi Sanjay Tekade      | 9325247175            |
| 16 | Miss Shrutika Gajanan Deshpande   | 7822807946            |
| 17 | Miss Apoorva Harshad Damodar      | 8308162061            |
| 18 | Miss Vaishnavi Ramesh Datir       | 7058067541            |
| 19 | Miss Achal Anil Tayade            | 8483065423            |
| 20 | Miss Vaishnavi Rameshwar Tayade   | 9325700574            |
| 21 | Miss Nikita Suresh Tayade         | 9322436653            |
| 22 | Miss Nikita M. Tayade             | 9145134787            |
| 23 | Miss Prachi Kisan Chavhan         | 9890263484            |
| 24 | Miss Vaishnavi Ravindra Damdhar   | 7020522318            |
| 25 | Miss Poonam Ajaysingh Bais        | 7999698441/8605665613 |
| 26 | Miss Divya Babanrao Virulkar      | 7058806384            |
| 27 | Miss Prajakta Subhash Dhurde      | 7709767599            |
| 28 | Miss Vaihnavi Shrikrushna Shelkar | 8080826431            |
| 29 | Miss Vaidehi Sudhir Kulkarni      | 9307824402            |
| 30 | Miss Aishwrya Girish Pathak       | 7743555624            |
| 31 | Miss Nidhi Ajay Dixit             | 7758845408            |
| 32 | Miss Renuka Haribhau Borde        | 9527502623            |
| 33 | Miss Siddhi Snjay Chaudhari       | 8956345103            |
| 34 | Miss Gayatri Anil Tayade          | 7972685772            |
| 35 | Miss Mayuri Ranjit Deshmukh       | 98600887706           |
| 36 | Miss Sanskruti Vinodrao Ganoje    | 9075192706            |
| 37 | Miss Sakshi Sanjay Girhe          | 7666212802            |
| 38 | Miss Vaishnavi Ganesh Girhe       | 9657360746            |
| 39 | Miss Arpita Subhash Pophale       | 8669702195            |
| 40 | Miss Sakshi Santosh Katole        | 7517473547            |
| 41 | Mr Aniket Asjok Kharde            | 9665636193            |
| 42 | Mr Dipesh Gopal Giri              | 9546453234            |
| 43 | Miss Ankita Digambar Sonone       | 9307435647            |