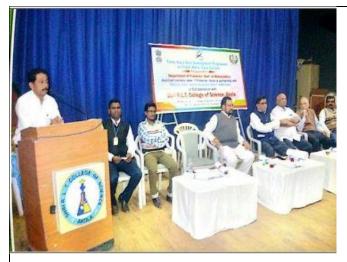

The Program Schedule Form 22<sup>nd</sup> To 25<sup>th</sup> March 2019.

The Program Begins On 22<sup>nd</sup> March With Registration Of Student Fro9.00 A.M. To 10.00 A.M. Then There Was Inauguration Of The Workshop. Dr. Nitin Mohod, Asst Professor, Shri Shivaji College Of Arts, Commerce & Science, Akola Was The Chief Inauguration Of The Workshop The Inauguration Ceremony Was President By Dr. V. D. Nanoty, Principle Shri R. L.T. College Of Science Akola. Shri R. D. Choudhary, Student Development Officer Of Shri R. L.T. College Of Science Akola, Dr. R.L. Rahatgaonker, Shri R. D. Choudhary, Dr. A.G. Sarap, Dr. H.S. Malpani And All The Teaching And Non – Teaching Stuff Member Of College Was Present In The Inauguration.

During This Presidential Speech Dr. V.D.Nanoty, President Of The Inauguration Ceremony Explain The Importance Of Soft Skill Development While On Dr. Nitin Mohod GaveThe Detail Of The Workshop.

Dr. Poonam Agrawal Co-Ordination Of The Workshop Conducted The Program, Dr. H.S. Malpani Propose The Vote Of Thanks.