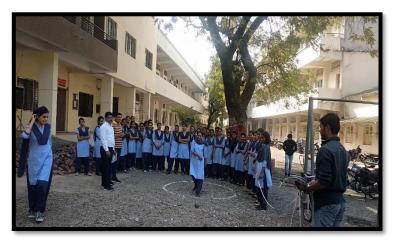

# Developing Soft Skills and leadership qualities among NCC Cadets in College

A lecture on Soft Skill development and leadership quality was conducted by the Lt. Dr R. M. Agrawal ANO and SGBAU certified soft skill trainer at Shri RLT College of Science, Akola on date 27 July 2020. In these 52 cadets were present. In his lecture he taught the NCC cadet for the overall personality development qualities, time management, interview skills which will help the cadets in various exam related to Indian Army. He also focused on the topic like punctuality, Integrity, Honesty, etc. which improves self-awareness in the NCC cadets and also help in building up interpersonal relationship, positive attitude, improves communication skills, Time management, Leadership skills, Realization of importance of work amongst the cadets. The training team covers a wide spectrum ranging from soft skills to military activities also.