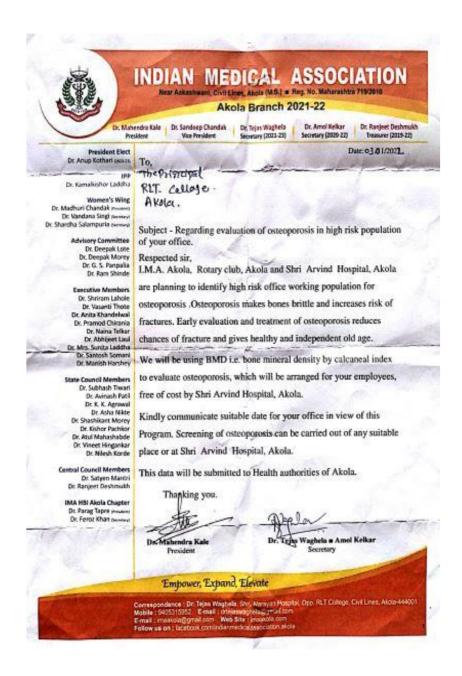

#### -: Committee Members :-

Dr. Vijay Nanoty - Principal, Shri R.L.T. College of Sci., Akola

Dr. Rajesh Chandrawanshi - Director of Physical Education and Sports

Dr. Rashmi Joshi (Sawalkar) - Programme Office, National Social Scheme