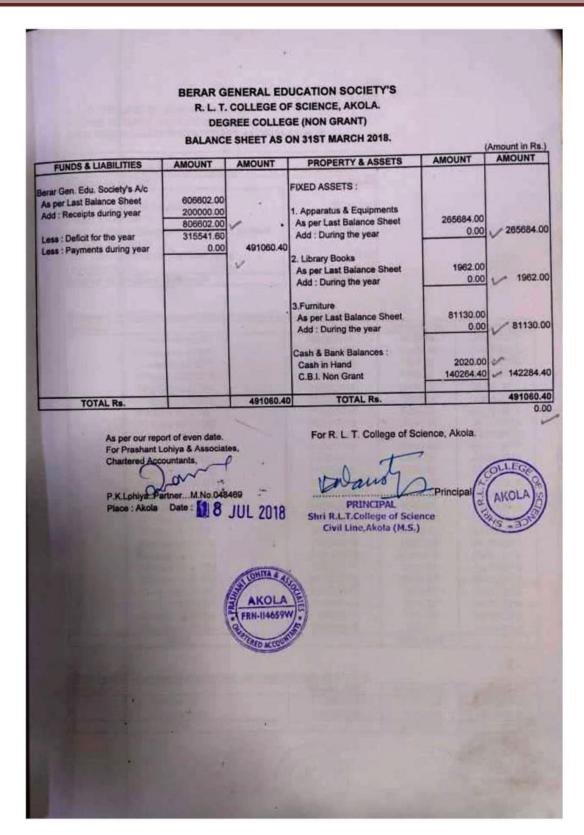

| (a) | Whether accounts are maintained regularly and in accordance with the provisions of the Act and rules.                                                                                                                                                                                                                                                                                                                                                         | Yes.                           |  |  |  |
|-----|---------------------------------------------------------------------------------------------------------------------------------------------------------------------------------------------------------------------------------------------------------------------------------------------------------------------------------------------------------------------------------------------------------------------------------------------------------------|--------------------------------|--|--|--|
| (b) | Whether receipts and disbursements are properly shown in the accounts.                                                                                                                                                                                                                                                                                                                                                                                        | Yes.                           |  |  |  |
| (c) | Whether the cash balance and vouchers in the custody of the manager<br>of trustees on the date of audit were in agreement with the accounts                                                                                                                                                                                                                                                                                                                   |                                |  |  |  |
| (d) |                                                                                                                                                                                                                                                                                                                                                                                                                                                               |                                |  |  |  |
| (e) | Whether a register of movable and immovable properties is properly maintained.                                                                                                                                                                                                                                                                                                                                                                                | Yes.                           |  |  |  |
| (f) | Whether the head of the institution accountant or any other person<br>required by the auditor to appear before him did so and furnished<br>necessary information required by him.                                                                                                                                                                                                                                                                             | Yes.                           |  |  |  |
| (g) | Whether any property or funds of the trust were applied for any object<br>or purpose other than the object or purpose of the trust.                                                                                                                                                                                                                                                                                                                           | Not noticed.                   |  |  |  |
| (h) | The amounts of outstanding for more than one year and the amount written off, if any.                                                                                                                                                                                                                                                                                                                                                                         | No.                            |  |  |  |
| (i) | Whether tenders were invited for repairs or construction involving expenditure exceeding Rs. 5000/                                                                                                                                                                                                                                                                                                                                                            | Yes.                           |  |  |  |
| (j) | Whether any money of the institution has been invested contrary to provisions of Section 35.                                                                                                                                                                                                                                                                                                                                                                  | No.                            |  |  |  |
| (k) | Alienations, if any of the immovable property contrary to the provisions of Section 36 which have come to the notice of audit.                                                                                                                                                                                                                                                                                                                                | Nil.                           |  |  |  |
| (1) | All cases of irregular, illegal or improper expenditure or failure of<br>commission to recover monies of other property belonging to the<br>public trust or of loss of waste of money or other property thereof and<br>whether such expenditure failure, omission, loss or waste was caused<br>consequence of breach of trust or misapplication or any misconduct<br>on the part of the trustees or any other person while in the<br>management of the trust. | No.                            |  |  |  |
| (m) | Whether the irregularities pointed out by the auditor in account of<br>previous year have duly complied with by trustees during the period<br>of audit.                                                                                                                                                                                                                                                                                                       | Yes, except<br>some cases      |  |  |  |
| (n) | Any special matter which they may think fit or necessary to bring to<br>the notice of the Deputy or Association Charity Commissioner and<br>Central Statutory Auditor of Institution.                                                                                                                                                                                                                                                                         | Refer<br>Annexure<br>Attached. |  |  |  |

For Prashant Lohiya & Associates, Chartered Accountants,

P.K.Lohiya.....Partner..M.No. 48469.

Prashant Lohiya & Associates, Chartered Accountants

Lohiya House Ratanlal Plots Akola 444005

R. L. T College of Science, Akola ...... Audit Report......for the year ended 31# March, 2021.