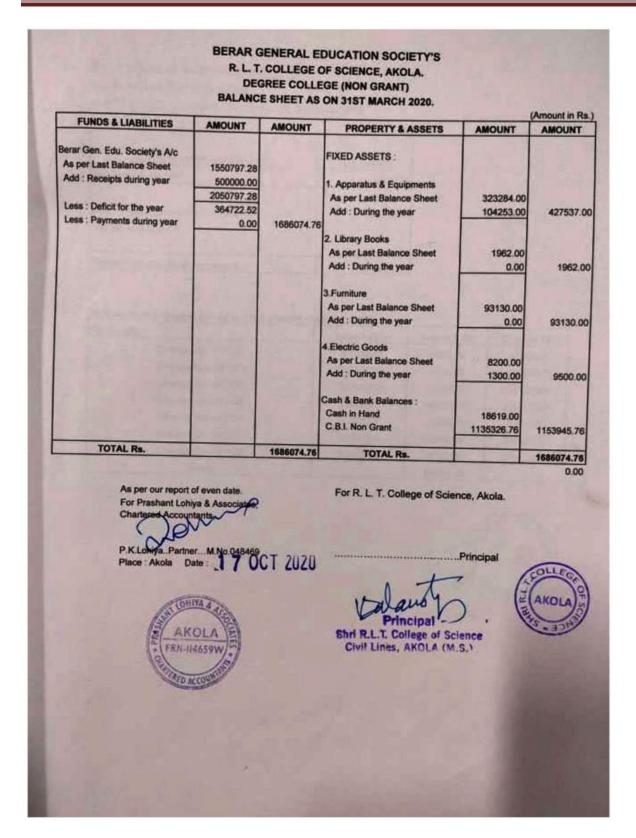

W-<br>FRN-114659W-<br>FRN-114659W-<br>FRN-114659W-<br>FRN-114659W-<br>FRN-114659W-<br>FRN-114659W-<br>FRN-114659W-<br>FRN-114659W-<br>FRN-114659W-<br>FRN-114659W-<br>FRN-114659W-<br>FRN-114659W-<br>FRN-114659W-<br>FRN-114659W-<br>FRN-114659W-<br>FRN-114659W-<br>FRN-114659W-<br>FRN-114659W-<br>FRN-114659W-<br>FRN-114659W-<br>FRN-114659W-<br>FRN-114659W-<br>FRN-114659W-<br>FRN-114659W-<br>FRN-114659W-<br>FRN-114659W-<br>FRN-114659W-<br>FRN-114659W-<br>FRN-114659W-<br>FRN-114659W-<br>FRN-114659W-<br>FRN-114659W-<br>FRN-114659W-<br>FRN-114659W-<br>FRN-114659W-<br>FRN-114659W-<br>FRN-114659W-<br>FRN-114659W-<br>FRN-114659W-<br>FRN-114659W-<br>FRN-114659W-<br>FRN-114659W-<br>FRN-11465 |                                |

Page 2 of 4



### **CRITERION IV: Infrastructure and Learning Resources**



Senior College

T

PRINCIPAL Shri P.I.T.College of Science

### **Audited Statement**

### Year: 2018-19 Granted

-

### Shri. R.L.T. College of Science, Akola. RECEIPTS AND PAYMENTS 2018 - 2019

| 2018 - 2019 |            |  |  |  |
|-------------|------------|--|--|--|
| AMOUNT      | PARTICALAR |  |  |  |

| PARTICULAR                           | AMOUNT       | PARTICALAR                   | AMOUNT       |
|--------------------------------------|--------------|------------------------------|--------------|
| Salary Grant                         | 151277870.00 | Teachining Staff Salary      | 35230696.00  |
| Tution fee                           | 1091685.00   | Non Teaching Staff Salary    | 115861501.00 |
| Laboratory Fee                       | 1100783.00   | Books