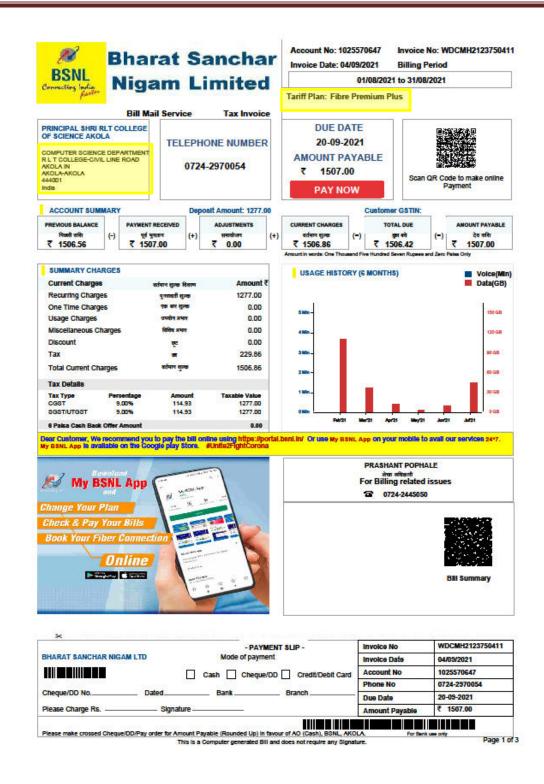

| 2020-21 | Plan: Fibre Premium Plus / Upto 200 Mbps till 3300 GB, 15 Mbps beyond/Unlimited Calls(LCL+STD) (0724-2970053) (01 Connection) | Bharat Sanchar Nigam<br>Ltd (BSNL) |
|---------|-------------------------------------------------------------------------------------------------------------------------------|------------------------------------|
|         | Plan: Fibre Premium Plus / Upto 200 Mbps till 3300 GB, 15 Mbps beyond/Unlimited Calls(LCL+STD) 0724-2970054 (01 Connection)   | BSNL                               |
|         | Tariff Plan:BB-NMEICT-2MBPS-ANNUAL (0724-2414856) (01 Connection)                                                             | BSNL                               |
|         | BB-NMEICT-4MBPS-ANNUAL (0724-2415650) (01 Connection)                                                                         | BSNL                               |
|         | BB-NMEICT-2MBPS-ANNUAL (0724-2414100) (01 Connection)                                                                         | BSNL                               |
|         | BB-NMEICT-2MBPS-ANNUAL (0724-2414003) (01 Connection)                                                                         | BSNL                               |
|         | Plan: Geomax Broadband Services 100 Mbps<br>TRULY Unlimited<br>(01 Connection)                                                | Geomax Broadband Services          |
| 2021-22 | Plan: Fibre Premium Plus / Upto 200 Mbps till 3300 GB, 15 Mbps beyond/Unlimited Calls(LCL+STD) (0724-2970053) (01 Connection) | BSNL                               |
|         | Plan: Fibre Premium Plus / Upto 200 Mbps till 3300 GB, 15 Mbps beyond/Unlimited Calls(LCL+STD) 0724-2970054 (01 Connection)   | BSNL                               |
|         | Plan: Geomax Broadband Services 100 Mbps<br>TRULY Unlimited<br>(01 Connection)                                                | Geomax Broadband Services          |
|         | Airtel Fiber Eight (08) Broadband Fiber Optics Connection with 100 mbps                                                       | Airtel Fiber Optics                |

#### **Internet Connection Bills Details**

• BSNL 2 Fibre Optics Connection more than 100 mbps