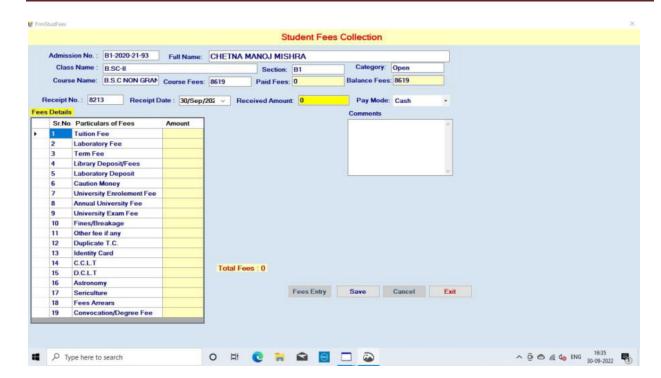

## To whomsoever it may concern

This is for information that the fees collection, receipt printing, fees register maintenance and dues register maintenance customized application software installed in R.L.T College of Science, Akola (Senior College) was developed as per the requirements of the College.

The software will be maintained and updated accordingly as per change/increase in requirement and major changes will be charged depending on complexity and time span required to incorporate the changes.

The software is to be renewed annually at the end of financial year.

Regards

Rahul Joshi

Center Head

The Radiant Systems, Akola.

**Accounting Software** 