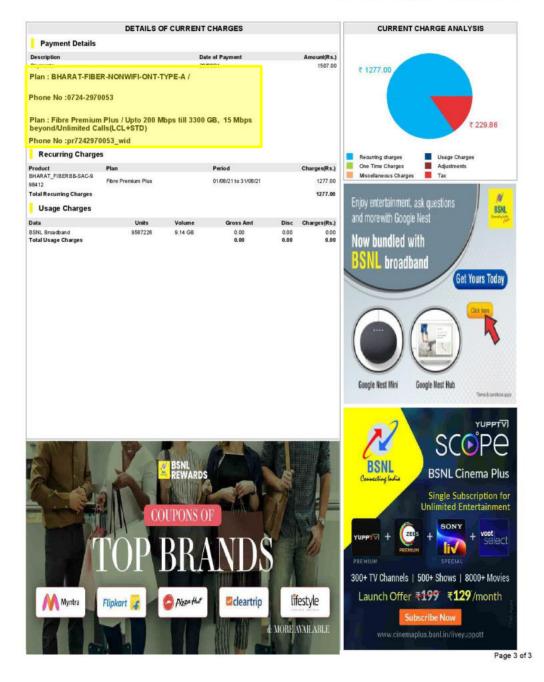

| 2020-21 | Plan: Fibre Premium Plus / Upto 200 Mbps till 3300 GB, 15 Mbps beyond/Unlimited Calls(LCL+STD) (0724-2970053) (01 Connection) | Bharat Sanchar Nigam<br>Ltd (BSNL) |
|---------|-------------------------------------------------------------------------------------------------------------------------------|------------------------------------|
|         | Plan: Fibre Premium Plus / Upto 200 Mbps till 3300 GB, 15 Mbps beyond/Unlimited Calls(LCL+STD) 0724-2970054 (01 Connection)   | BSNL                               |
|         | Tariff Plan:BB-NMEICT-2MBPS-ANNUAL (0724-2414856) (01 Connection)                                                             | BSNL                               |
|         | BB-NMEICT-4MBPS-ANNUAL (0724-2415650) (01 Connection)                                                                         | BSNL                               |
|         | BB-NMEICT-2MBPS-ANNUAL (0724-2414100) (01 Connection)                                                                         | BSNL                               |
|         | BB-NMEICT-2MBPS-ANNUAL (0724-2414003) (01 Connection)                                                                         | BSNL                               |
|         | Plan: Geomax Broadband Services 100 Mbps<br>TRULY Unlimited<br>(01 Connection)                                                | Geomax Broadband Services          |
| 2021-22 | Plan: Fibre Premium Plus / Upto 200 Mbps till 3300 GB, 15 Mbps beyond/Unlimited Calls(LCL+STD) (0724-2970053) (01 Connection) | BSNL                               |
|         | Plan: Fibre Premium Plus / Upto 200 Mbps till 3300 GB, 15 Mbps beyond/Unlimited Calls(LCL+STD) 0724-2970054 (01 Connection)   | BSNL                               |
|         | Plan: Geomax Broadband Services 100 Mbps<br>TRULY Unlimited<br>(01 Connection)                                                | Geomax Broadband Services          |
|         | Airtel Fiber Eight (08) Broadband Fiber Optics Connection with 100 mbps                                                       | Airtel Fiber Optics                |

#### **Internet Connection Bills Details**

• BSNL 2 Fibre Optics Connection more than 100 mbps