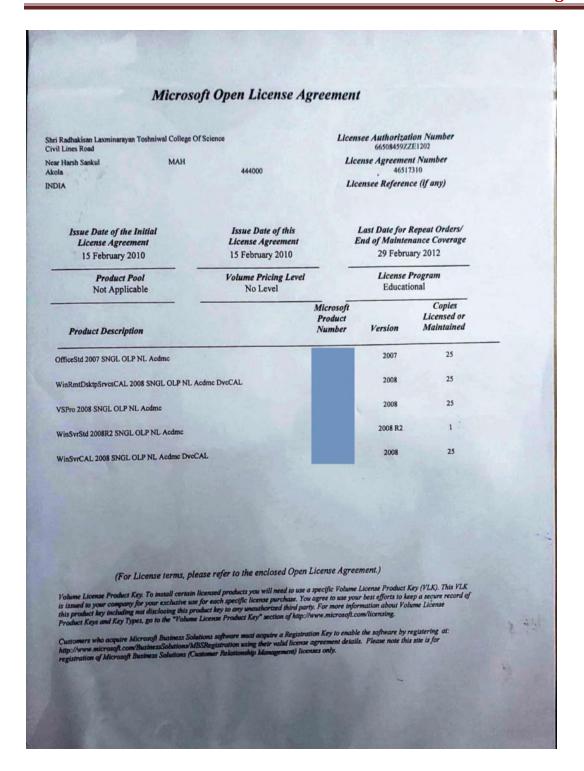

# **License Copies of Softwares**

The following table gives the list of licensed software purchased and available in college.

| Sr. No. | Description                            | Code     | Quantity |
|---------|----------------------------------------|----------|----------|
|         |                                        |          |          |
| 1       | Microsoft window 2008 SVR CAL MOLP AE. | SWMS337  | 25       |
|         | DVC CAL.                               |          |          |
| 2       | MS WIN 2008 SVR STD MOLP AE.           | SWMS337  | 01       |
| 3       | MS Visual STUD 2008 PROF MOLP. AE      | SWMS 279 | 25       |
| 4       | MS Office 2007 STD MOLP AE.            | SWMS 091 | 25       |
| 5       | MS Window RMT DEKTP SVR CAL2008 MOLP.  | SWMS435  | 25       |
| 6       | MS WIN.2008 SVR MEDIA.                 | SWMS348  | 01       |
| 7       | MS V STUD 2008 MEDIA.                  | SWMS309  | 01       |
| 8       | MS OFF.2007 STD MEDIA.                 | SWMS 117 | 01       |
|         |                                        | Total    | 104      |