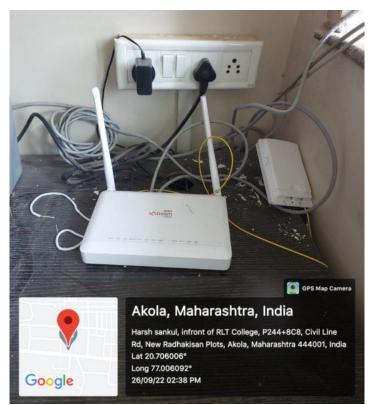

Total Eleven (11) Broadband High Speed Internet Connection with 100 mbps

**Computer Science Lab Fiber Optic Connection Router BSNL (100 mbps)** 

Office Airtel Router (100 mbps)

Office Fiber Optic Connection Router BSNL (100 mbps)