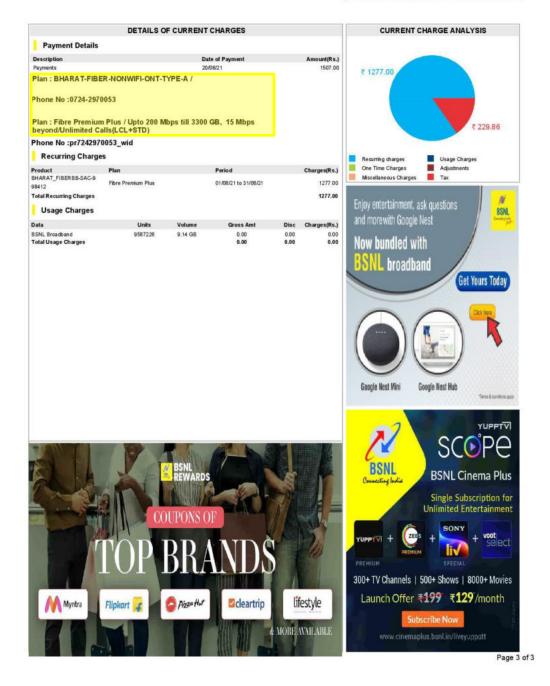

| 2020-21 | Plan: Fibre Premium Plus / Upto 200 Mbps till 3300 GB, 15 Mbps beyond/Unlimited Calls(LCL+STD) (0724-2970053) (01 Connection) | Bharat Sanchar Nigam<br>Ltd (BSNL) |
|---------|-------------------------------------------------------------------------------------------------------------------------------|------------------------------------|
|         | Plan: Fibre Premium Plus / Upto 200 Mbps till 3300 GB, 15 Mbps beyond/Unlimited Calls(LCL+STD) 0724-2970054 (01 Connection)   | BSNL                               |
|         | Tariff Plan:BB-NMEICT-2MBPS-ANNUAL (0724-2414856) (01 Connection)                                                             | BSNL                               |
|         | BB-NMEICT-4MBPS-ANNUAL (0724-2415650) (01 Connection)                                                                         | BSNL                               |
|         | BB-NMEICT-2MBPS-ANNUAL (0724-2414100) (01 Connection)                                                                         | BSNL                               |
|         | BB-NMEICT-2MBPS-ANNUAL (0724-2414003) (01 Connection)                                                                         | BSNL                               |
|         | Plan: Geomax Broadband Services 100 Mbps<br>TRULY Unlimited<br>(01 Connection)                                                | Geomax Broadband Services          |
| 2021-22 | Plan: Fibre Premium Plus / Upto 200 Mbps till 3300 GB, 15 Mbps beyond/Unlimited Calls(LCL+STD) (0724-2970053) (01 Connection) | BSNL                               |
|         | Plan: Fibre Premium Plus / Upto 200 Mbps till 3300 GB, 15 Mbps beyond/Unlimited Calls(LCL+STD) 0724-2970054 (01 Connection)   | BSNL                               |
|         | Plan: Geomax Broadband Services 100 Mbps<br>TRULY Unlimited<br>(01 Connection)                                                | Geomax Broadband Services          |
|         | Airtel Fiber Eight (08) Broadband Fiber Optics Connection with 100 mbps                                                       | Airtel Fiber Optics                |

#### **Internet Connection Bills Details**

• BSNL 2 Fibre Optics Connection more than 100 mbps