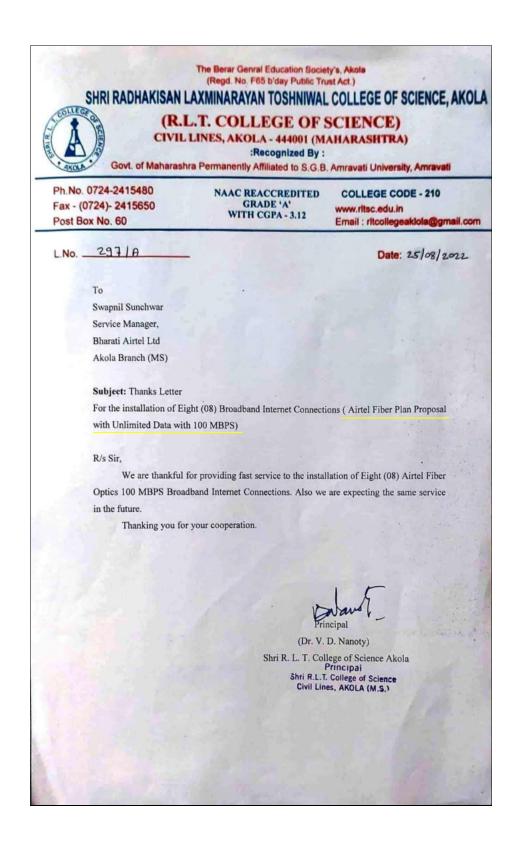

#### Airtel 1 Fibre Optics Connection more than 100 mbps

• Airtel Fiber Eight (08) Broadband Fiber Optics Connection with 100 mbps

Application and processing Airtel Fiber 100 mbps connection

#### Airtel Fiber confirmation letter after installation of Eight (08) 100 mbps connections

To Principal, Shri R. L. T. College of Science Akola Subject: As Per you request sanction the Eight (08) Broadband Internet Connections (Airtel Fiber Plan Proposal with Unlimited Data with 100 MBPS) Dear Sir Greeting from Bharti Airtel Ltd. We thank you for giving Airtel Business Service the opportunity to propose a solution for your Communication & College Educational needs. After an in-depth analysis of your requirements, we have prepared a comprehensive communication solution, for your institution. We are including a proposal for your consideration. Our portfolio comprises of leading edge products and services. These form the building blocks of the innovative solutions we construct. The solutions are aimed at putting your education ease. With us, you are assured of platinum grade service, world-class network infrastructure, global alliances and superior domain expertise. A propose of our discussion we are pleased to extend an exclusive proposal for efficient and cost-effective Mobile Services to your esteemed institute and employees in the state of Maharashtra and Goa. As per our discussion from last few months your plan details s follows: Your Approved Base Plan: Monthly Rental 799+18% GST Broadband Plan with 3 months advance payment (Unlimited data with 100 mbps) No. of Connection: 08 Amount: 2829\*08=22632 (Your connection will be at most installed at the second week of August 2022 with Special Fiber Line and Latest Router Devices) After Installation Pay the Above Mentioned Amount. Thanks & Regards, Swapnil Sunchwar Mob# 7755972778 Mail ID: swapnil.sunchwar@airtel.com Bharti Airtel Service Ltd. Akola Store(-22313) Retailer No.7276471910