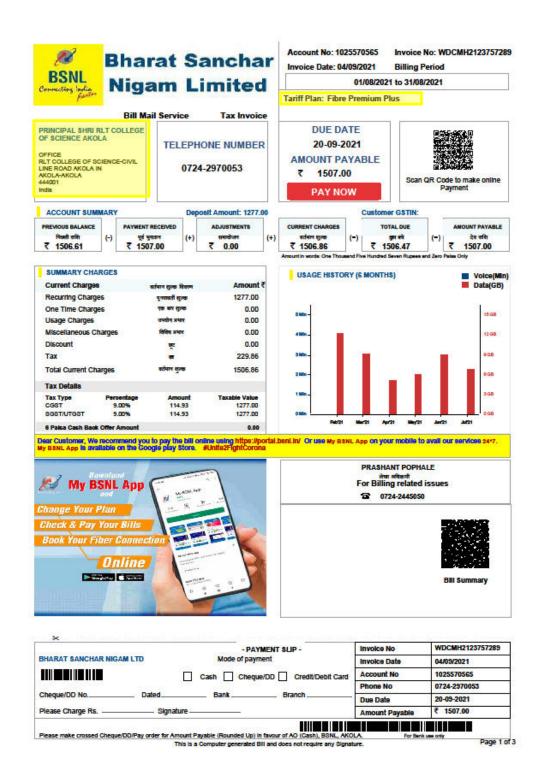

| 2020-21 | Plan: Fibre Premium Plus / Upto 200 Mbps till 3300 GB, 15 Mbps beyond/Unlimited Calls(LCL+STD) (0724-2970053) (01 Connection) | Bharat Sanchar Nigam<br>Ltd (BSNL) |
|---------|-------------------------------------------------------------------------------------------------------------------------------|------------------------------------|
|         | Plan: Fibre Premium Plus / Upto 200 Mbps till 3300 GB, 15 Mbps beyond/Unlimited Calls(LCL+STD) 0724-2970054 (01 Connection)   | BSNL                               |
|         | Tariff Plan:BB-NMEICT-2MBPS-ANNUAL (0724-2414856) (01 Connection)                                                             | BSNL                               |
|         | BB-NMEICT-4MBPS-ANNUAL (0724-2415650) (01 Connection)                                                                         | BSNL                               |
|         | BB-NMEICT-2MBPS-ANNUAL (0724-2414100) (01 Connection)                                                                         | BSNL                               |
|         | BB-NMEICT-2MBPS-ANNUAL (0724-2414003) (01 Connection)                                                                         | BSNL                               |
|         | Plan: Geomax Broadband Services 100 Mbps<br>TRULY Unlimited<br>(01 Connection)                                                | Geomax Broadband Services          |
| 2021-22 | Plan: Fibre Premium Plus / Upto 200 Mbps till 3300 GB, 15 Mbps beyond/Unlimited Calls(LCL+STD) (0724-2970053) (01 Connection) | BSNL                               |
|         | Plan: Fibre Premium Plus / Upto 200 Mbps till 3300 GB, 15 Mbps beyond/Unlimited Calls(LCL+STD) 0724-2970054 (01 Connection)   | BSNL                               |
|         | Plan: Geomax Broadband Services 100 Mbps<br>TRULY Unlimited<br>(01 Connection)                                                | Geomax Broadband Services          |
|         | Airtel Fiber Eight (08) Broadband Fiber Optics Connection with 100 mbps                                                       | Airtel Fiber Optics                |

#### **Internet Connection Bills Details**

• BSNL 2 Fibre Optics Connection more than 100 mbps