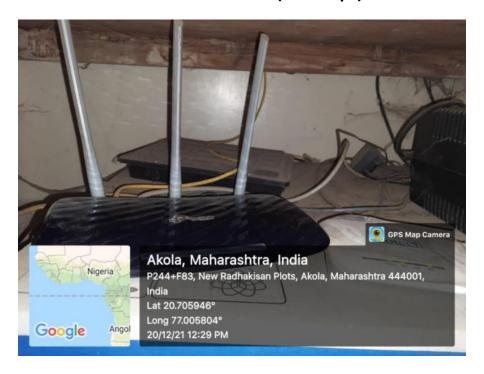

Total Eleven (11) Broadband High Speed Internet Connection with 100 mbps

**Computer Science Lab Fiber Optic Connection Router BSNL (100 mbps)** 

Office Airtel Router (100 mbps)

Office Fiber Optic Connection Router BSNL (100 mbps)