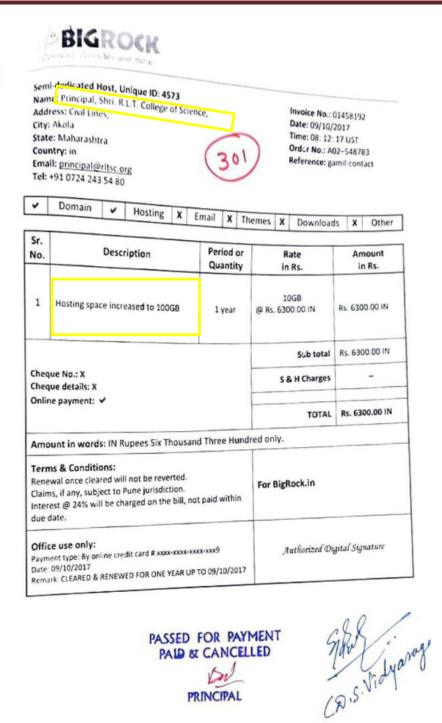

#### **Updation of College Website**

Initially College Website was <a href="www.rltsc.org">www.rltsc.org</a>
Later it was change by edu.in domain: <a href="www.rltsc.edu.in">www.rltsc.edu.in</a>

Semi-dedicated Host, Unique ID: 4573 Name: RLT College of Science, Akola