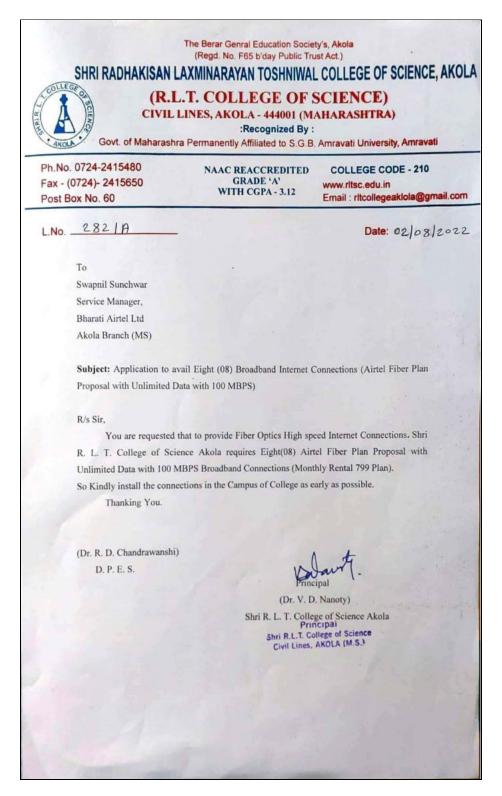

#### Airtel 1 Fibre Optics Connection more than 100 mbps

• Airtel Fiber Eight (08) Broadband Fiber Optics Connection with 100 mbps

Application and processing Airtel Fiber 100 mbps connection

#### Airtel Fiber confirmation letter after installation of Eight (08) 100 mbps connections

To Principal, Shri R. L. T. College of Science Akola Subject: As Per you request sanction the Eight (08) Broadband Internet Connections (Airtel Fiber Plan Proposal with Unlimited Data with 100 MBPS) Dear Sir Greeting from Bharti Airtel Ltd. We thank you for giving Airtel Business Service the opportunity to propose a solution for your Communication & College Educational needs. After an in-depth analysis of your requirements, we have prepared a comprehensive communication solution, for your institution. We are including a proposal for your consideration. Our portfolio comprises of leading edge products and services. These form the building blocks of the innovative solutions we construct. The solutions are aimed at putting your education ease. With us, you are assured of platinum grade service, world-class network infrastructure, global alliances and superior domain expertise. A propose of our discussion we are pleased to extend an exclusive proposal for efficient and cost-effective Mobile Services to your esteemed institute and employees in the state of Maharashtra and Goa. As per our discussion from last few months your plan details s follows: Your Approved Base Plan: Monthly Rental 799+18% GST Broadband Plan with 3 months advance payment (Unlimited data with 100 mbps) No. of Connection: 08 Amount: 2829\*08=22632 (Your connection will be at most installed at the second week of August 2022 with Special Fiber Line and Latest Router Devices) After Installation Pay the Above Mentioned Amount. Thanks & Regards, Swapnil Sunchwar Mob# 7755972778 Mail ID: swapnil.sunchwar@airtel.com Bharti Airtel Service Ltd. Akola Store(-22313) Retailer No.7276471910