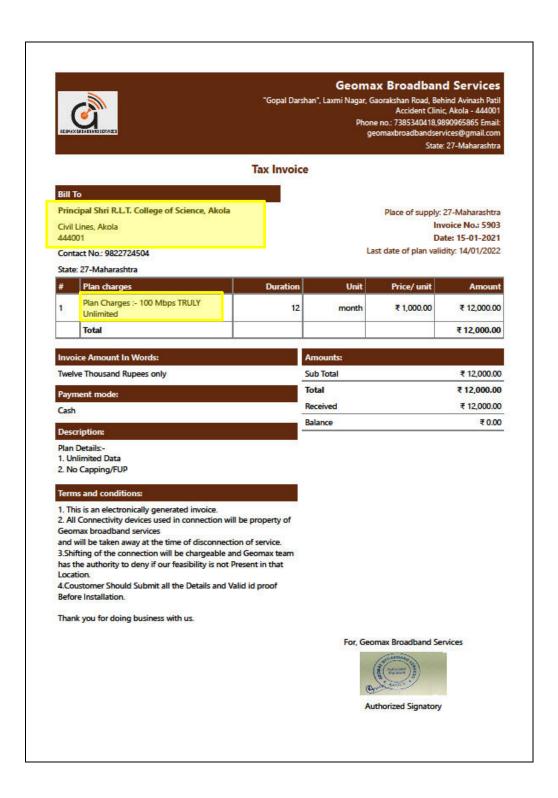

| 2020-21 | Plan: Fibre Premium Plus / Upto 200 Mbps till 3300 GB, 15 Mbps beyond/Unlimited Calls(LCL+STD) (0724-2970053) (01 Connection) | Bharat Sanchar Nigam<br>Ltd (BSNL) |
|---------|-------------------------------------------------------------------------------------------------------------------------------|------------------------------------|
|         | Plan: Fibre Premium Plus / Upto 200 Mbps till 3300 GB, 15 Mbps beyond/Unlimited Calls(LCL+STD) 0724-2970054 (01 Connection)   | BSNL                               |
|         | Tariff Plan:BB-NMEICT-2MBPS-ANNUAL (0724-2414856) (01 Connection)                                                             | BSNL                               |
|         | BB-NMEICT-4MBPS-ANNUAL (0724-2415650) (01 Connection)                                                                         | BSNL                               |
|         | BB-NMEICT-2MBPS-ANNUAL (0724-2414100) (01 Connection)                                                                         | BSNL                               |
|         | BB-NMEICT-2MBPS-ANNUAL (0724-2414003) (01 Connection)                                                                         | BSNL                               |
|         | Plan: Geomax Broadband Services 100 Mbps<br>TRULY Unlimited<br>(01 Connection)                                                | Geomax Broadband Services          |
| 2021-22 | Plan: Fibre Premium Plus / Upto 200 Mbps till 3300 GB, 15 Mbps beyond/Unlimited Calls(LCL+STD) (0724-2970053) (01 Connection) | BSNL                               |
|         | Plan: Fibre Premium Plus / Upto 200 Mbps till 3300 GB, 15 Mbps beyond/Unlimited Calls(LCL+STD) 0724-2970054 (01 Connection)   | BSNL                               |
|         | Plan: Geomax Broadband Services 100 Mbps<br>TRULY Unlimited<br>(01 Connection)                                                | Geomax Broadband Services          |
|         | Airtel Fiber Eight (08) Broadband Fiber Optics Connection with 100 mbps                                                       | Airtel Fiber Optics                |

#### **Internet Connection Bills Details**

• BSNL 2 Fibre Optics Connection more than 100 mbps