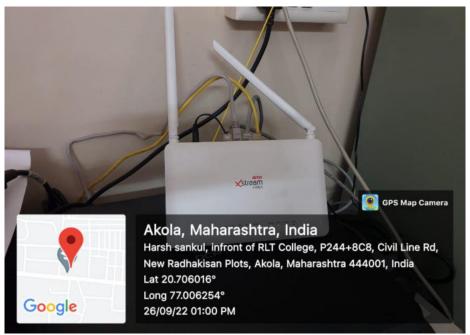

Total Eleven (11) Broadband High Speed Internet Connection with 100 mbps

**Computer Science Lab Fiber Optic Connection Router BSNL (100 mbps)** 

Office Airtel Router (100 mbps)

Office Fiber Optic Connection Router BSNL (100 mbps)

Mathematics Department

Zoology Department

**Chemistry Department** 

Physics Department

Information Technology Department

Microbiology Department

Department of Physical Education

Principal Cabin (Office)

**Electronics Department** 

**English Department** 

Office Sr.

Office Jr

**Examination Department** 

**Environment Globe for Reducing Harmful Radiation Effects** 