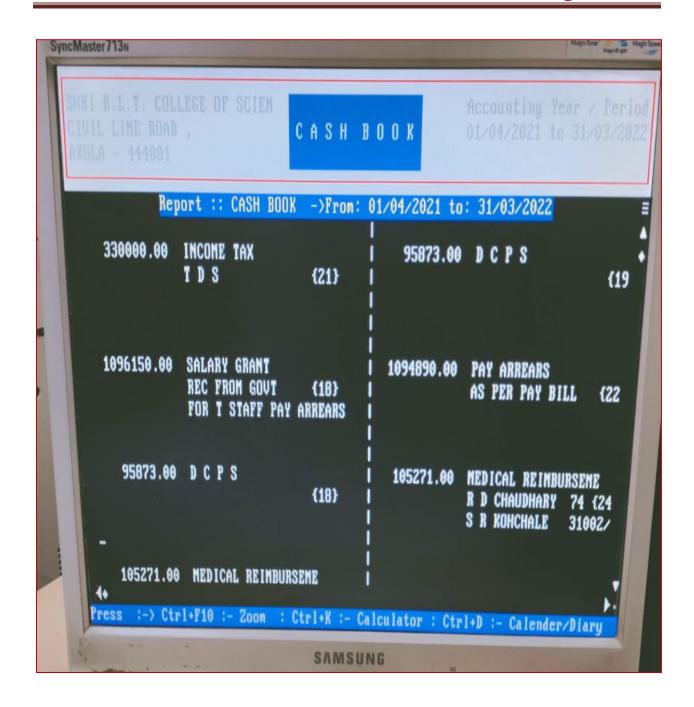

The software is to be renewed annually at the end of financial year.

Regards

Rahul Joshi

Center Head

The Radiant Systems, Akola.

**Accounting Software** 