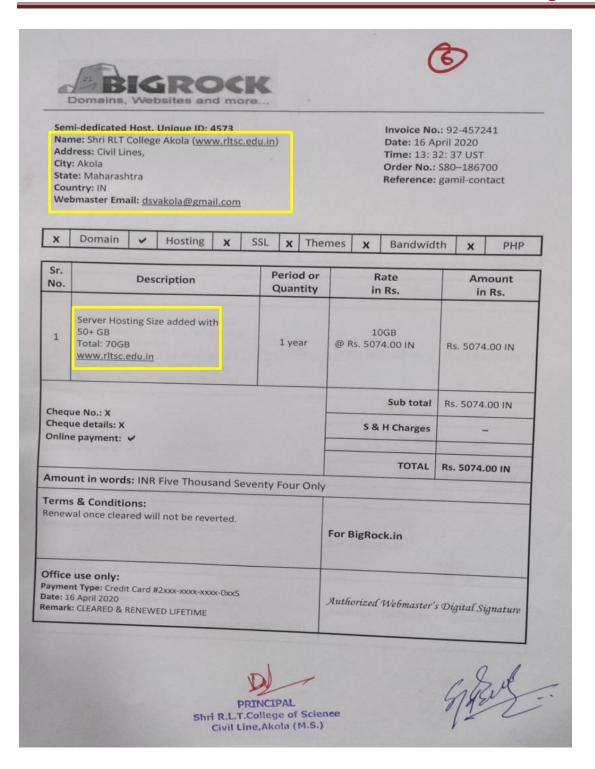

#### **Updation of College Website**

Initially College Website was <a href="www.rltsc.org">www.rltsc.org</a>
Later it was change by edu.in domain: <a href="www.rltsc.edu.in">www.rltsc.edu.in</a>

Semi-dedicated Host, Unique ID: 4573 Name: RLT College of Science, Akola

Address: Civil Lines, City: Akola State: Maharashtra Country: in

Email: dsvakola@gmail.com

Invoice No.: 85761408 Date: 09/02/2018 Time:13: 47: 35 UST Order No.: C80-487391 Reference: gamil-contact

| ~                                                                                                                                                                                     | Domain                                                                            | ~      | Hosting    | X                     | Email   | X                            | Th  | emes                      | X    | Downlo     | ads             | X    | Other   |
|---------------------------------------------------------------------------------------------------------------------------------------------------------------------------------------|-----------------------------------------------------------------------------------|--------|------------|-----------------------|---------|------------------------------|-----|---------------------------|------|------------|-----------------|------|---------|
| Sr.<br>No.                                                                                                                                                                            | Dan-1                                                                             |        |            | Period or<br>Quantity |         | Rate<br>in Rs.               |     | Amount in Rs.             |      |            |                 |      |         |
| 1                                                                                                                                                                                     | Annual renewal of domain www.rltsc.org plus Annual renewal of hosting for website |        |            |                       |         | year                         |     | 10GB<br>@ Rs. 12800.00 II |      |            | Rs. 12800.00 IN |      |         |
| Chea                                                                                                                                                                                  | ue No.: X                                                                         |        |            |                       |         |                              |     |                           |      | Sub total  | Rs.             | 1280 | 0.00 IN |
| Cheque details: X<br>Online payment: ✓                                                                                                                                                |                                                                                   |        |            |                       |         | S & H Charges                |     | -                         |      |            |                 |      |         |
|                                                                                                                                                                                       |                                                                                   |        |            |                       |         | TOTAL                        |     | Rs. 12800.00 IN           |      |            |                 |      |         |
| Amo                                                                                                                                                                                   | unt in words                                                                      | s: INR | Rupees Twe | elve t                | housand | eigh                         | t h | ındred                    | only | <i>'</i> . |                 |      |         |
| Terms & Conditions:  Renewal once cleared will not be reverted.  Claims, if any, subject to Pune jurisdiction.  Interest @ 24% will be charged on the bill, not paid within due date. |                                                                                   |        |            |                       |         | For BigRock.in               |     |                           |      |            |                 |      |         |
| Office use only:<br>Payment type: By online credit card #xxxx-xxxx-xxx9<br>Date: 09/02/2018<br>Remark: CLEARED& RENEWED FOR ONE YEAR UP TO 09/02/2019                                 |                                                                                   |        |            |                       |         | Authorized Digital Signature |     |                           |      |            |                 |      |         |