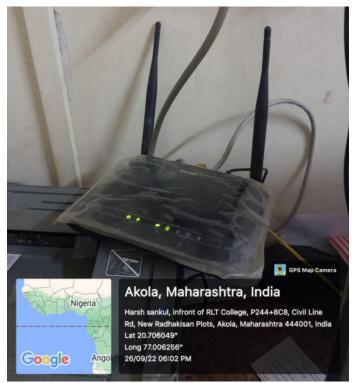

Total Eleven (11) Broadband High Speed Internet Connection with 100 mbps

**Computer Science Lab Fiber Optic Connection Router BSNL (100 mbps)** 

Office Airtel Router (100 mbps)

Office Fiber Optic Connection Router BSNL (100 mbps)

Mathematics Department

Zoology Department

**Chemistry Department** 

Physics Department

Information Technology Department

Microbiology Department

Department of Physical Education

Principal Cabin (Office)