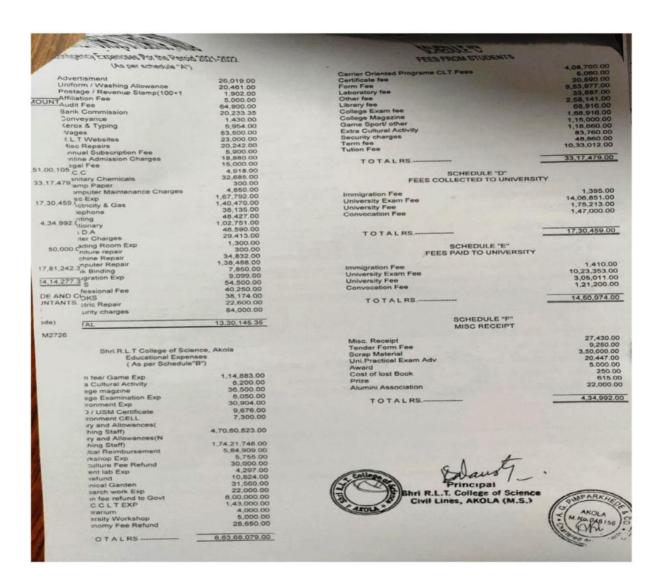

### Shrl.R.L.T College of Science, Akola

RECEIPT AND PAYMENTS

| RECEIPTS                | AMOUNT         | PAYMENTS (Senior Coll     | AMOUNT         |
|-------------------------|----------------|---------------------------|----------------|
| Salary grant            | 6,43,83,431.6  | 00 Teaching staff salary  | 4,70,60,821.0  |
| Tution Fee              | 10,33,012.0    | Non Teaching staff salary | 1,74,21,748.00 |
| Laboratory fee          |                | 00 Books                  | 38,174.00      |
| Library fee             | 2,58,141.0     | o Reading Room Exp        | 1,300.00       |
| College Exam fee        |                | Electrical Goods          | 1,78,251.00    |
| College Magazine        | 1,68,916.0     | 0 Building Repairs        | 21,82,929.00   |
| Game Sport/ other       | 1,15,000.0     | Furniture                 | 1,57,181.00    |
| Extra Cultural Activity | 1,18,660.0     | o Furniture repair        | 300.00         |
| Security charges        | 83,760.0       | Term fee/ Game Exp        | 1,14,883.00    |
| Term fee                | 48,860.0       | o Extra Cultural Activity | 8,200.00       |
| Mxsc. Receipt           | 27,430.0       | o Security charges        | 84,000.00      |
| C L T Fee               | 4,08,700.0     | 0 College magzine         | 36,500.00      |
| G.O.I Fee               | 34,25,752.0    | O College Examination Exp | 8,050.00       |
| Certificate fee         | 5,060.0        | Environment Exp(7300+30   | 38,204.00      |
| Other fee               | * 33,887.0     | ISO/USM Certificate       | 9,676.00       |
| NSS                     | 15,500.00      | Electric Repair           | 22,600.00      |
| Alumini Association     | 22,000.00      | Contingency               | 9,37,952.35    |
| Award                   | 5,000.00       | UGC.CLT                   | 1,43,000.00    |
| Medical Reimbursement   | 5,84,909.00    | Current lab Exp           | 4,297.00       |
| L.W Pay Recovery        | 1,31,765.00    | Fee refund                | 10,824.00      |
| Cost of lost Book       | 250.00         | General Insurance         | 26,414.00      |
| Scrap Material          | 3,50,000.00    | Botanical Garden          | 31,560.00      |
| Tender Form Fee         | 9,250.00       | Tution fee refund to Govt | 8,00,000.00    |
| Unnat Bharat Abhiyan    | 50,000.00      | Scientific Apparatuss     | 3,15,150.00    |
|                         |                | Machine Repair            | 34,832.00      |
|                         |                | Computer Repair           | 1,38,488.00    |
|                         |                | Computer Purchase         | 18,23,850.00   |
|                         |                | Workshop Exp              | 5,755.00       |
|                         |                | NSS .                     | 70,000.00      |
|                         |                | GOI Fees                  | 44,28,794.00   |
|                         |                | Book Binding              | 7,850.00       |
|                         |                | Software Purchase         | 12,000.00      |
|                         |                | Unnat Bharat Abhiyan      | 52,694.00      |
|                         |                | Sericulture Fee Refund    | 30,000.00      |
|                         |                | Medical Reimbursement     | 5,84,909.00    |
| TATEMENT A              | 7,23,02,176.00 | STATEMENT A               | 7,68,21,188,35 |

### RECEIPT AND PAYMENTS

(Senior College Granted) 2021-2022 RECEIPTS AMOUNT PAYMENTS AMOUNTS G P Fund 34,30,198.00 G P Fund 34,30,198.00 DCPS 36,03,224.00 DCPS 36,03,224.00 Income Tax 70,05,574.00 Income Tax 70,05,574.00 Prof. Tax 1,60,200.00 Prof. Tax 1,60,200.00 L.I.C 12,81,080.00 L.I.C 12,81,080.00 S.E.Co-op Society 21,77,300.00 S.E.Co-op Society 21,77,300.00 Employee Bank Loan 59,680.00 Employee Bank Loan 59,680.00 1,31,700.00 Co-op Store 1,31,700.00 Co-op Store 23,220.00 Group Insurance 23,220.00 Group Insurance 18,950.00 Union Feee 18,950.00 Union Feee 14,50,974.00 Uni.Fee 17,30,459.00 Uni.Fee 22,000.00 2,93,210.00 Research work Exp Uni.Exp Adv Exp 87,670.00 Uni.Practical Exam Adv 1,08,117.00 Uni.Practical Exam Adv 100.00 20,590.00 Development Faund Form Fee 10,91,800.00 7,40,800.00 Advance A/c Advance A/c 28,650.00 33,23,730.00 Astronomy Fee Refund B.G.E Society 9,099.00 2,53,448.00 Inaugration Exp C M Relief fund 40,250.00 24,484.00 Professional Fee Prize 23,869.00 4,000.00 Honorarium 2,53,448.00 C M Relief Fund 5,000.00 University Workshop 23,630.00 Prospectus 2,09,31,616.00 2,43,85,964.00 STATEMENT B STATEMENT B 7,68,21,188.35 STATEMENT A 7,23,02,176.00 STATEMENT A 9,77,52,804.35 9,66,88,140.00 A+B A+B 46,33,220.90 56,97,885.25 Closing Balance Opening Balance 10,23,86,025.25 10,23,86,025.25 Grand Total