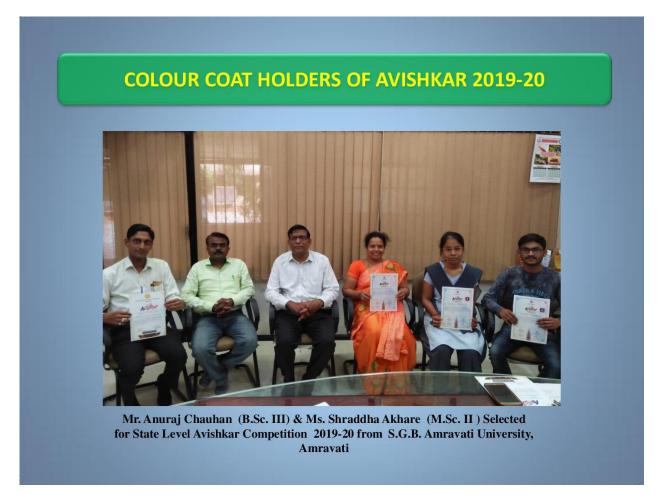

# Cadet Vaishnavi Lawale special achievement Second place : Runing, Swimming and Diving.

**AVISHKAR Research Festival** 

Color coat holder....

- 1. Mr. Anuraj Chauhan
- 2. Ms. Shraddha Akhare