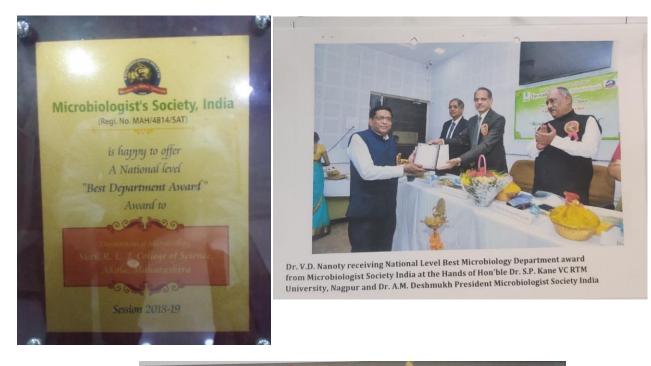

#### **Best Department Award**

#### Microbiologist Society, India awarded National level Best Department Awards to Microbiology Department for year 2018-19

Appreciation Certificate to Woman's Hostel from District Collector Office, Akola for maintaining Social temperament and Educational policies during Ganesh Festival