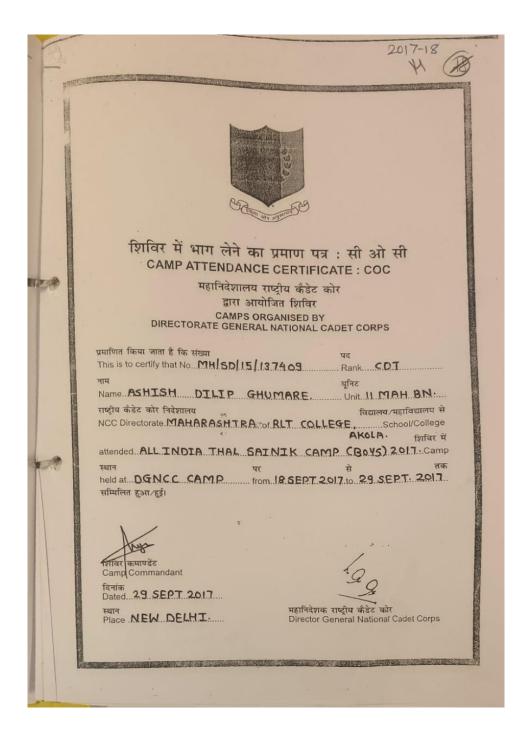

#### NCC Students: Ashish GhumareParticipated in All India Thal Sena Camp

**AVISHKAR Research festival:** 

Four Colour Coat ... 1. Priya Wankhade

- 2. Kanchan Mangtani
- 3. Insiyah Vora
- 4. Varsha Yennewar