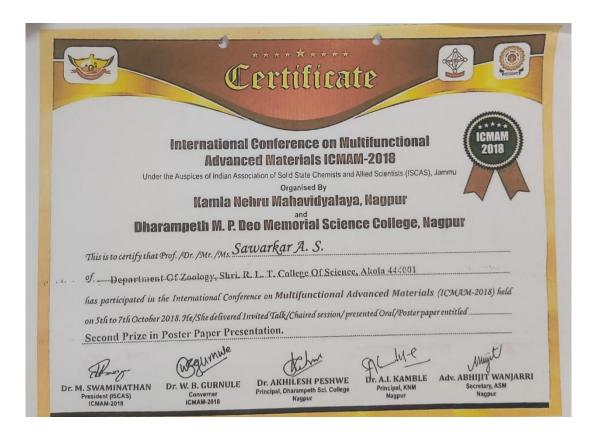

Dr. A.S. Sawarkar awarded by second prize in poster paper presentation in international conference on Multifunctional advanced Materials