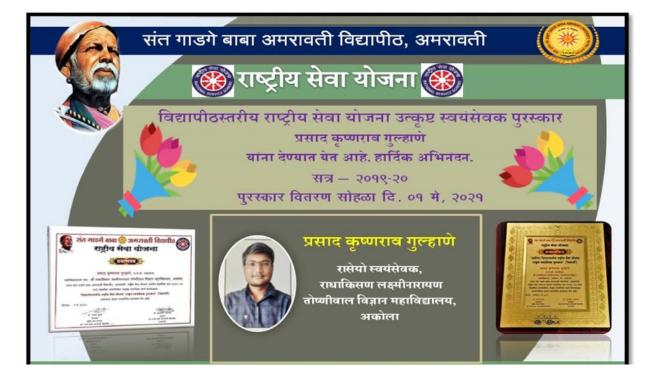

राव नाईक म<br>सर्वोदय शिक्षण म<br>रामचंद्रराव मामीत<br>चंद्रपूर | लय असोसिएशनचे मुलुंड वाणिज्य महाविद्यालय,<br>बई.<br>संडळ, प्रताप महाविद्यालय, अमळनेर, ता.<br>गाव.<br>गई चौधरी उत्तर महाराष्ट्र विद्यापीठ , जळगाव.<br>व, परभणी<br>पराठवाडा कृषि विद्यापीठ, परभणी.<br>डळ चंद्रपूर व्वारा संचालित सुशिलाबाई<br>डवार कॉलेज ऑफ सोशल वर्क, पडोली, जि. |

Awards and Recognitions received for the extension activities from SGB Amravati University, Amravati recognized for session 2020-21



Principal Dr.V.D. Nanoty awarded with Seva Gaurav Puraskar by Sant Gadge Baba Amravati university, Amravati from Principal Category 2020-2021.

Dr. Rashmi Joshi Sawalkar awarded as the best NSS lady program officer at University Level( 2020-21)



#### University level Best NSS Volunteer Award (Male) to Prasad K. Gulhane



## **University Level Best NSS Unit**



#### SGB Amravati University level Swaccha Bharat – Swastha Bharat Abhiyan

#### Akola District Best College

| 🛛 🕼 संत गाड                                                                                                                                                                                                                                                                                                                                                          | गे बाबा अमरावती विद्यापीठ, अमरावती 🛛 🋞                                                                                                                                  |
|-------------------------------------------------------------------------------------------------------------------