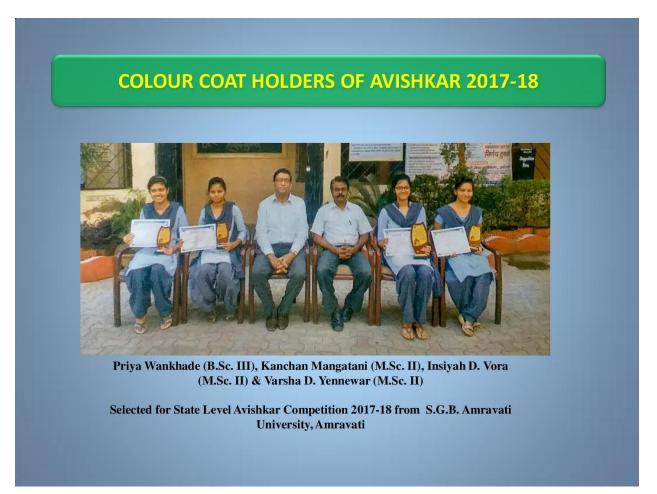

#### NCC Students: Ashish GhumareParticipated in All India Thal Sena Camp

**AVISHKAR Research festival:** 

Four Colour Coat ... 1. Priya Wankhade

- 2. Kanchan Mangtani
- 3. Insiyah Vora
- 4. Varsha Yennewar