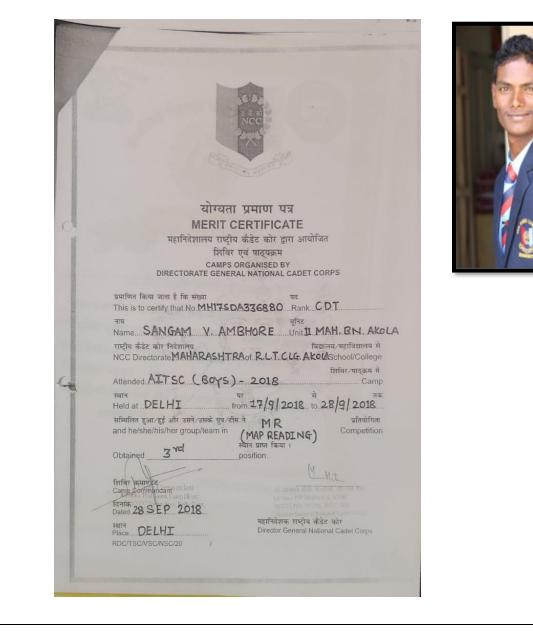

Sangam Ambhore

**1.Bronze Medal** in Map reading competition in TSC camp held at New Delhi (National level).

**2. Gold Medal** in Map reading competition in CATC-TSC camp held at Amravati (Maharashtra level).