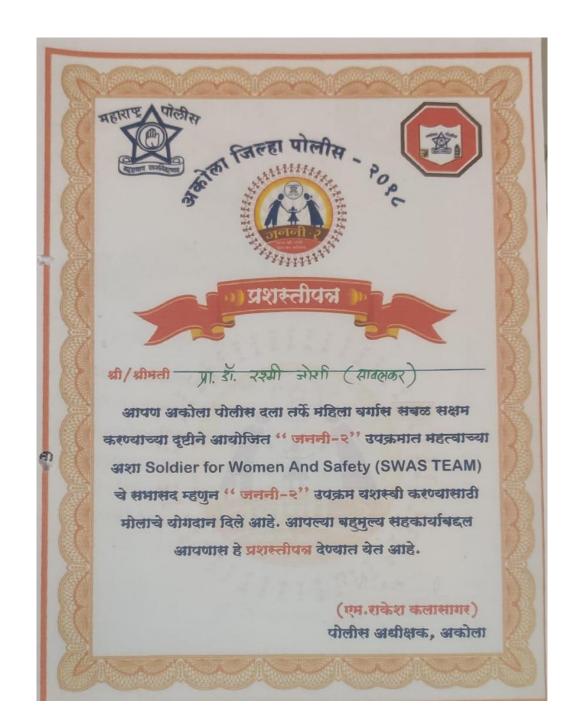

#### Dr. R.P. Joshi awarded by Third prize in National Conference, Amravati

Dr. Rashmi Joshi Sawalkar madam received appreciation letter from S.P. Office, Akola