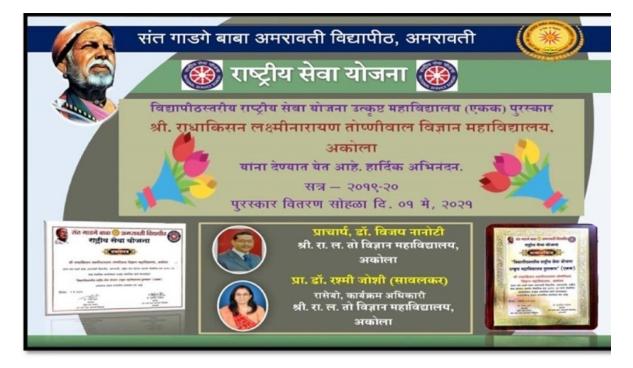

#### SGB Amravati University level Swaccha Bharat – Swastha Bharat Abhiyan

#### Akola District Best College

| 🛛 🕼 संत गाड                                                                                                                                                                                                                                                                                                                                                          | गे बाबा अमरावती विद्यापीठ, अमरावती 🛛 🋞                                                                                                                                  |
|----------------------------------------------------------------------------------------------------------------------------------------------------------------------------------------------------------------------------------------------------------------------------------------------------------------------------------------------------------------------|-------------------------------------------------------------------------------------------------------------------------------------------------------------------------|
|                                                                                                                                                                                                                                                                                                                                                                      | 🛞 राष्ट्रीय सेवा योजना 🛞                                                                                                                                                |
|                                                                                                                                                                                                                                                                                                                                                                      | विद्यापीठम्तरीय <mark>अकोला जिल्हा</mark> स्वच्छ भारत - स्वस्थ भारत अभियान<br>वेद्यालय पुरम्कार सत्र २०१९-२० <mark>श्री राधाकिसन लक्ष्मीनारायण तोष्णीवाल विज्ञान</mark> |
| महाविष्ट                                                                                                                                                                                                                                                                                                                                                             | गलय, अकोला बांना देण्यात चेत आहे. पुरम्कार वितरण सोहळा दि. ०१ मे. २०२१                                                                                                  |
| र्द्ध रांत गाडने बाबा 🧐 अगरावती विद्यापीठ 🌚<br>राष्ट्रीय सेच्या योजना<br>संस्टाज्यान                                                                                                                                                                                                                                                                                 | प्राचार्य डॉ. विजय नानोटी<br>श्री. रा. ल. तो विज्ञान महाविद्यालय,                                                                                                       |
| el conferen nonlinear a della fina aphresa, esta<br>de conferen se della conseria<br>della conse della<br>esta una della conseria della conseria della conseria<br>esta della conseria esta della conseria<br>della conseria esta della conseria della della porte<br>"unale linguada con seria della conseria della<br>conseria esta della conseria della conseria. | अकोला<br>प्रा. डॉ. रश्मी जोशी (सावलकर)                                                                                                                                  |
| Dir 1900<br>100<br>100<br>100<br>100<br>100<br>100<br>100                                                                                                                                                                                                                                                                                                            | रासेयो, कार्यक्रम अधिकारी<br>श्री. रा. ल. तो विज्ञान महाविद्यालय,                                                                                                       |
|                                                                                                                                                                                                                                                                                                                                                                      | अकोला                                                                                                                                                                   |