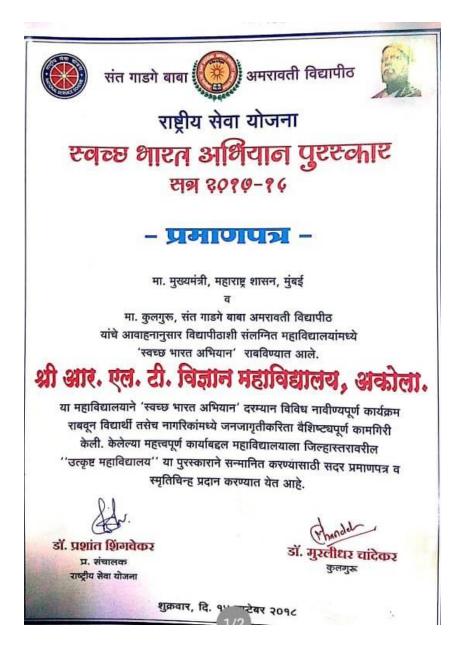

#### SGB Amravati University level Swaccha Bharat – Swastha Bharat Abhiyan

#### Akola District Best College

| 🛛 🕼 संत गाड                                                                                                                                                                                                                                                                                                                                                          | गे बाबा अमरावती विद्यापीठ, अमरावती 🛛 🋞                                                                                                                                  |
|----------------------------------------------------------------------------------------------------------------------------------------------------------------------------------------------------------------------------------------------------------------------------------------------------------------------------------------------------------------------|-------------------------------------------------------------------------------------------------------------------------------------------------------------------------|
|                                                                                                                                                                                                                                                                                                                                                                      | 🛞 राष्ट्रीय सेवा योजना 🛞                                                                                                                                                |
|                                                                                                                                                                                                                                                                                                                                                                      | विद्यापीठम्तरीय <mark>अकोला जिल्हा</mark> स्वच्छ भारत - स्वस्थ भारत अभियान<br>वेद्यालय पुरम्कार सत्र २०१९-२० <mark>श्री राधाकिसन लक्ष्मीनारायण तोष्णीवाल विज्ञान</mark> |
| महाविष्ट                                                                                                                                                                                                                                                                                                                                                             | गलय, अकोला बांना देण्यात चेत आहे. पुरम्कार वितरण सोहळा दि. ०१ मे. २०२१                                                                                                  |
| र्द्ध रांत गाडने बाबा 🧐 अगरावती विद्यापीठ 🌚<br>राष्ट्रीय सेच्या योजना<br>संस्टाज्यान                                                                                                                                                                                                                                                                                 | प्राचार्य डॉ. विजय नानोटी<br>श्री. रा. ल. तो विज्ञान महाविद्यालय,                                                                                                       |
| el conferen nonlinear a della fina aphresa, esta<br>de conferen se della conseria<br>della conse della<br>esta una della conseria della conseria della conseria<br>esta della conseria esta della conseria<br>della conseria esta della conseria della della porte<br>"unale linguada con seria della conseria della<br>conseria esta della conseria della conseria. | अकोला<br>प्रा. डॉ. रश्मी जोशी (सावलकर)                                                                                                                                  |
| Dir 1900<br>100<br>100<br>100<br>100<br>100<br>100<br>100                                                                                                                                                                                                                                                                                                            | रासेयो, कार्यक्रम अधिकारी<br>श्री. रा. ल. तो विज्ञान महाविद्यालय,                                                                                                       |
|                                                                                                                                                                                                                                                                                                                                                                      | अकोला                                                                                                                                                                   |