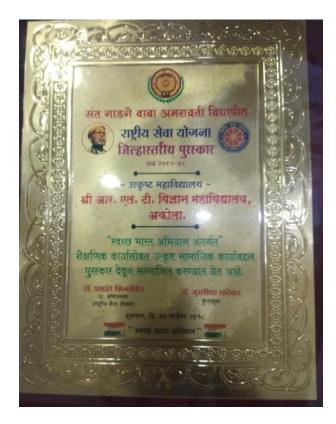

## Swaccha Bharat -Swasth Bharat Abhiyan : District Level Best College Awards 2019-20

#### SGB Amravati University level Swaccha Bharat – Swastha Bharat Abhiyan

#### Akola District Best College

| 🛛 🕼 संत गाड                                                                                                                                                                                                                                                                                                                                                          | गे बाबा अमरावती विद्यापीठ, अमरावती 🛛 🋞                                                                                                                                  |
|----------------------------------------------------------------------------------------------------------------------------------------------------------------------------------------------------------------------------------------------------------------------------------------------------------------------------------------------------------------------|-------------------------------------------------------------------------------------------------------------------------------------------------------------------------|
|                                                                                                                                                                                                                                                                                                                                                                      | 🛞 राष्ट्रीय सेवा योजना 🛞                                                                                                                                                |
|                                                                                                                                                                                                                                                                                                                                                                      | विद्यापीठम्तरीय <mark>अकोला जिल्हा</mark> स्वच्छ भारत - स्वस्थ भारत अभियान<br>वेद्यालय पुरम्कार सत्र २०१९-२० <mark>श्री राधाकिसन लक्ष्मीनारायण तोष्णीवाल विज्ञान</mark> |
| महाविष्ट                                                                                                                                                                                                                                                                                                                                                             | गलय, अकोला बांना देण्यात चेत आहे. पुरम्कार वितरण सोहळा दि. ०१ मे. २०२१                                                                                                  |
| र्द्ध रांत गाडने बाबा 🧐 अगरावती विद्यापीठ 🌚<br>राष्ट्रीय सेच्या योजना<br>संस्टाज्यान                                                                                                                                                                                                                                                                                 | प्राचार्य डॉ. विजय नानोटी<br>श्री. रा. ल. तो विज्ञान महाविद्यालय,                                                                                                       |
| el conferen nonlinear a della fina aphresa, esta<br>de conferen se della conseria<br>della conse della<br>esta una della conseria della conseria della conseria<br>esta della conseria esta della conseria<br>della conseria esta della conseria della della porte<br>"unale linguada con seria della conseria della<br>conseria esta della conseria della conseria. | अकोला<br>प्रा. डॉ. रश्मी जोशी (सावलकर)                                                                                                                                  |
| Dir 1900<br>100<br>100<br>100<br>100<br>100<br>100<br>100                                                                                                                                                                                                                                                                                                            | रासेयो, कार्यक्रम अधिकारी<br>श्री. रा. ल. तो विज्ञान महाविद्यालय,                                                                                                       |
|                                                                                                                                                                                                                                                                                                                                                                      | अकोला                                                                                                                                                                   |