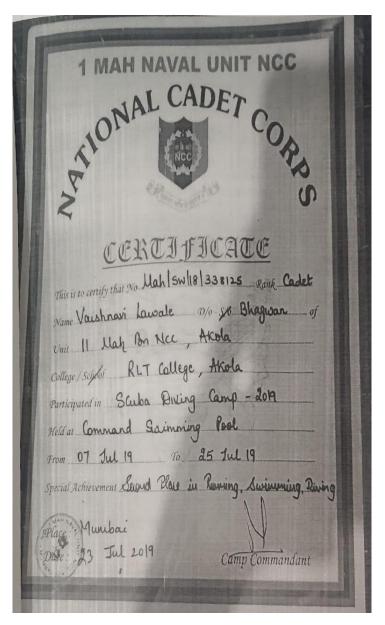

# Cadet Vaishnavi Lawale special achievement Second place : Runing, Swimming and Diving.

**AVISHKAR Research Festival** 

Color coat holder....

- 1. Mr. Anuraj Chauhan
- 2. Ms. Shraddha Akhare