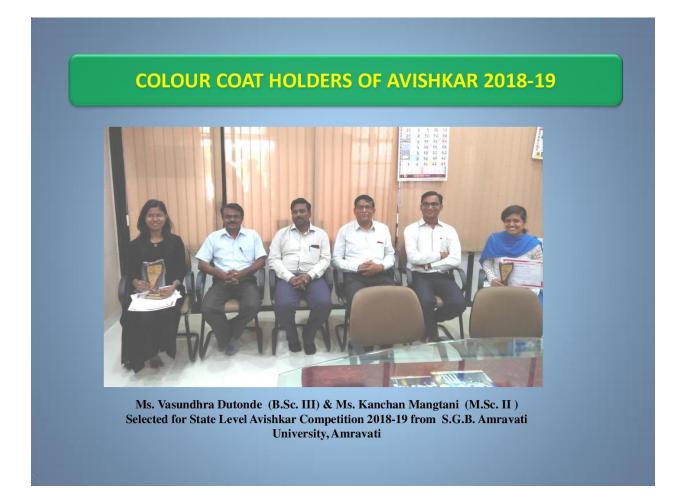

**AVISHKAR Research festival:** 

Colour Coat holder :

- 1. Ms. Vasundhara Dutonde
- 2. Ms Kanchan Mangtani