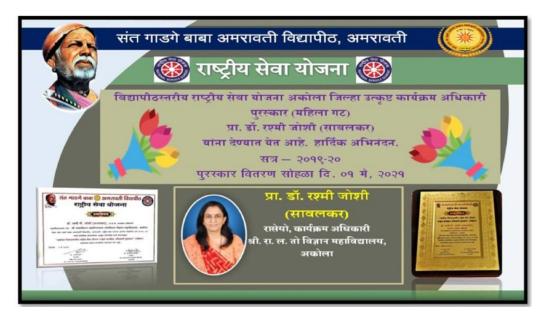

Dr. Rashmi Joshi Sawalkar awarded as the best NSS lady program officer at University Level( 2020-21)