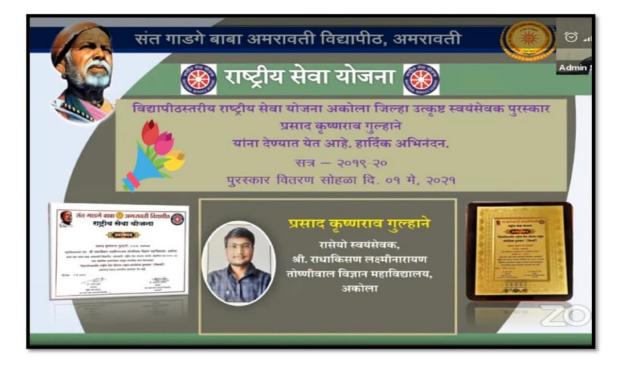

|
| Red and the second seco | स्थित के प्राप्त के के प्राप्त के प्रापत के प्राप्त के जित्य |

## District level Best NSS Volunteer Award (Male) to Prasad K. Gulhane



## 3.4.2.

## Number of awards and recognitions received for extension activities from government/ government recognized bodies

## 2021-22

## **National Conference Awards**

1. Dr. Sudhir R. Kohchale, Asst Professor received First prize in Poster presentation in National Conference at Dada Ramchandra Bakhru Sindhu Mahavidyalay, Nagpur

| 102 |                                                                                                                                                                                                                                                                                           |
|-----|---------------------------------------------------------------------------------------------------------------------------------------------------------------