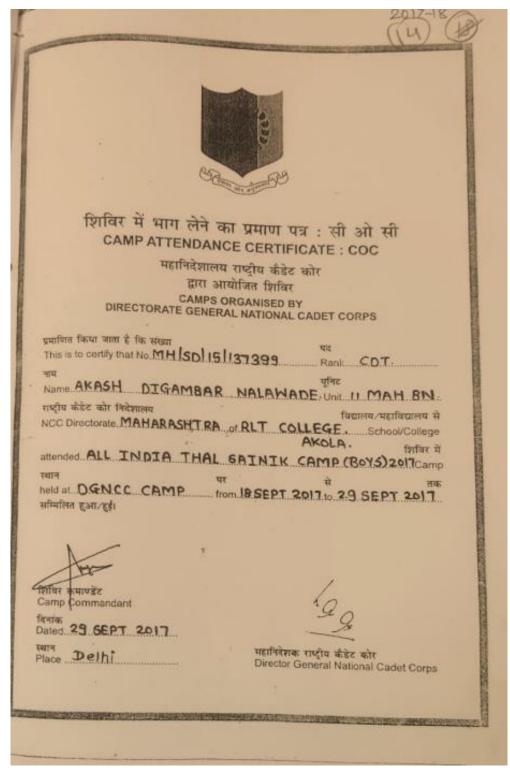

#### NCC Students: Ashish GhumareParticipated in All India Thal Sena Camp

**AVISHKAR Research festival:** 

Four Colour Coat ... 1. Priya Wankhade

- 2. Kanchan Mangtani
- 3. Insiyah Vora
- 4. Varsha Yennewar