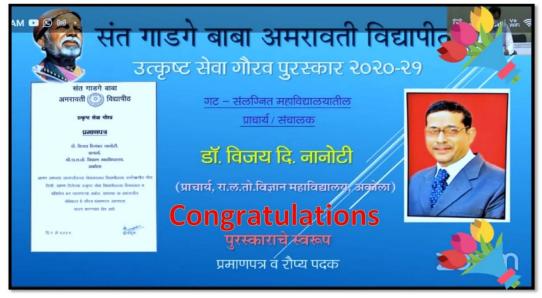

Awards and Recognitions received for the extension activities from SGB Amravati University, Amravati recognized for session 2020-21

Principal Dr.V.D. Nanoty awarded with Seva Gaurav Puraskar by Sant Gadge Baba Amravati university, Amravati from Principal Category 2020-2021.