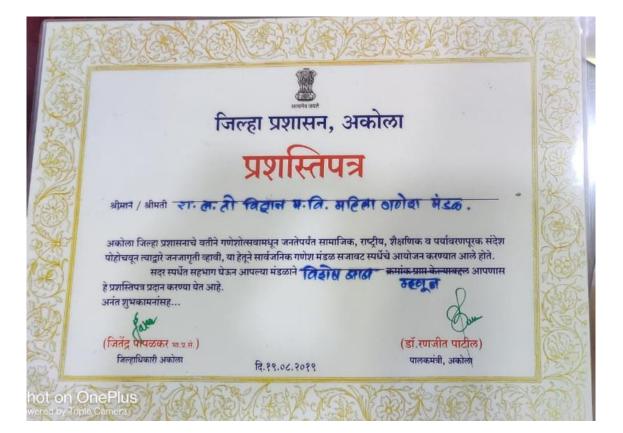

**District level Youth Parliament:** 

Miss Vaibhavi B. Tople secured Akola District 1<sup>st</sup> position in District level Youth Parliamenton 27/1/2019

| Warms Marging management |  |
|--------------------------|--|
|                          |  |