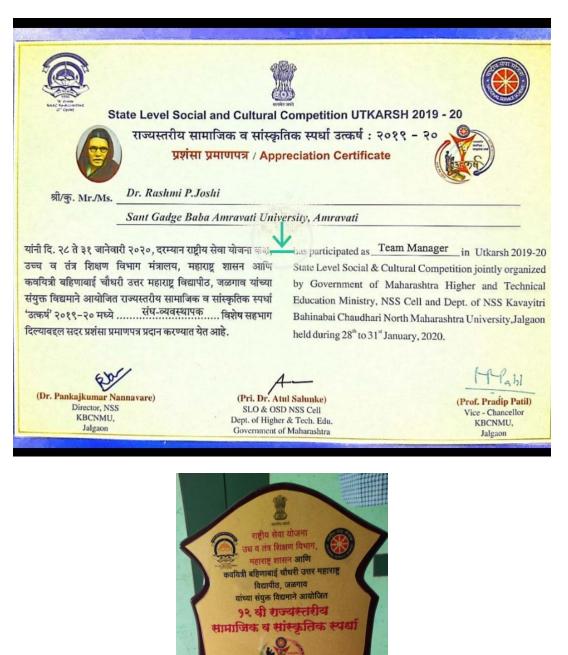

## State level Best NSS Team Manager Award to NSS Programme Officer Dr. Rashmi Joshi

3000 2099-20

उत्कृष्ट संघनायक (महिला