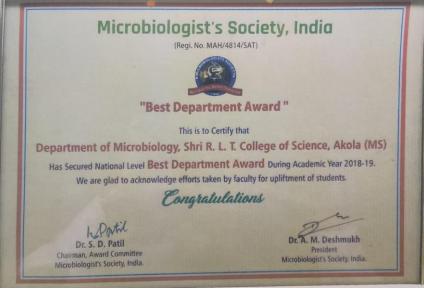

#### **Best Department Award**

#### Microbiologist Society, India awarded National level Best Department Awards to Microbiology Department for year 2018-19

Appreciation Certificate to Woman's Hostel from District Collector Office, Akola for maintaining Social temperament and Educational policies during Ganesh Festival