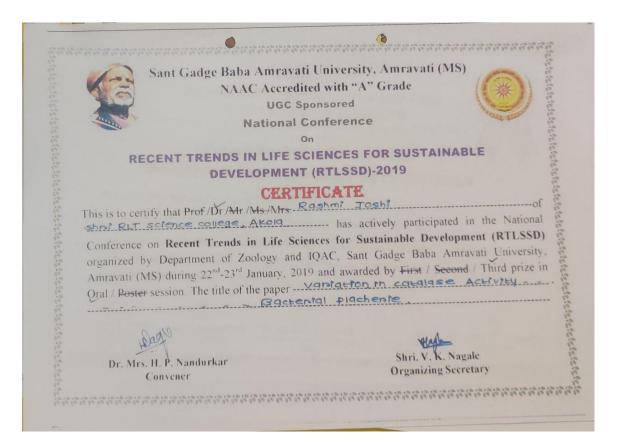

# Dr. S.R.Kohchale awarded by 2<sup>nd</sup> prize in life and environmental science poster presentation

ERENCE ON AND ALLIED AREAS Materials & Life Sciences Certificate This is to certify that Prof. / Dr. / Mr. / Mrs. / Miss. S. R. Kohchale Posten No - PL- 09 has attended and awarded with 2<sup>rd</sup> Prize in Life & Environmental Sciences Poster Presentations in SERB-DST, BRNS, CSIR and MOES Sponsored 11<sup>rd</sup> NATIONAL CONFERENCE ON SOLID STATE CHEMISTRY AND ALLIED AREAS (NCSCA - 2019) held at Nagpur, India during 20" and 21" December 2019. Organized By SETH KESARIMAL PORWAL COLLEGE OF ARTS, SCIENCE & COMMERCE, KAMPTEE In Association With INDIAN ASSOCIATION OF SOLID STATE CHEMISTS AND ALLIED SCIENTISTS (ISCAS), JAMMU altrop Haching) 100 Dr. M B Bagade Dr. M Swaminathan Dr. R G Chaudhary Dr. P R Dhongle Prof. N P Meshram Chairman President ISCAS Convener Organizing Secretary Coordinato 23 0002 Sponsored By d Engineer