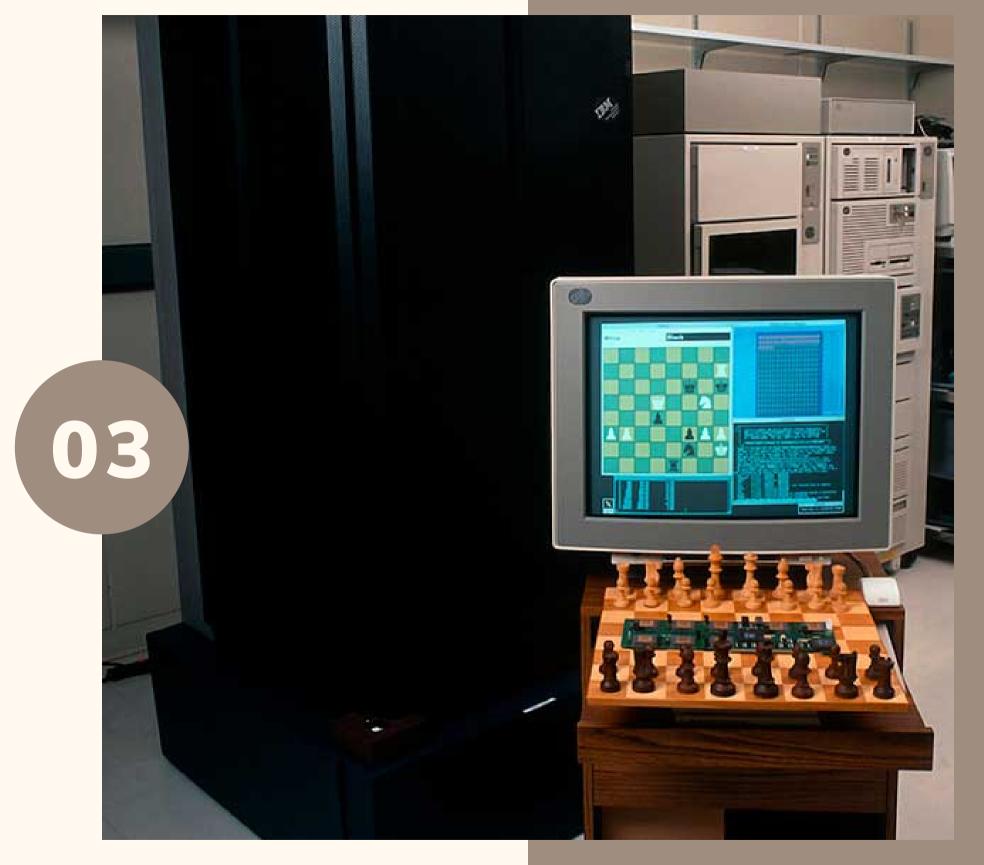

## **Amazing Facts:**

Deep Blue was a chess-playing supercomputer developed by IBM .It was the first computer to win both a chess game and a chess match against a reigning world champion Garry Kasparov undar regular time control.