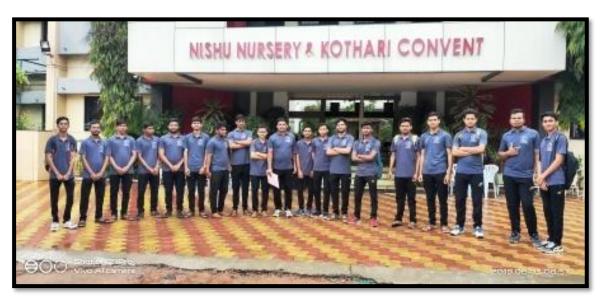

#### **List of Students**

| Sr. No. | Name                   | Sr. No. | Name.                  |
|---------|------------------------|---------|------------------------|
| 1       | Mr. Animesh Deshmukh   | 10      | Mr. Mangalkumar Mawale |
| 2       | Mr. Shreyas Ingle      | 11      | Mr. Abhishek Lokhande  |
| 3       | Mr. Rushikesh Talokar  | 12      | Mr. Ankit Sawale       |
| 4       | Mr. Gopal Zatale       | 13      | Mr. Pratik Deshmukh    |
| 5       | Mr. Askahy Gulhane     | 14      | Mr. Rohit Dange        |
| 6       | Mr. Himanshu Surnriwal | 15      | Mr. Balraj Khurania    |
| 7       | Mr.Shubham Mhatarmare  | 16      | Mr. Pranav Kadu        |
| 8       | Mr. Kuldeep Shende     | 17      | Mr. Pradip Kalbande    |
| 9       | Mr. Pavan Darmode      | 18      | Mr. Rushikesh Dhore    |

या कार्यक्रमाचे आयोजन व यशस्वीतेसाठी बी.एस्सी. भाग ३ चे विद्यार्थी अनिमेश देशमुख, श्रेयसं इंगळे, ऋशीकेष तळोकार, गोपाल झटाले, अक्षय गुल्हाने, हिमांशू सुनरीवाल, शुभम म्हातारमारे, कुलदीप शेंडे, पवन धारमोडे, मंगलकुमार मावळे, अभिषेक लोखंडे, अंकित सावळे, प्रतिक देषमुख, रोहीत डांगे, बलराज खुरानीया, प्रवण कडू, ऋषीकेश ढोरे व प्रदिप काळपांडे यांचा सहभाग महत्वाचा ठरला आहे.