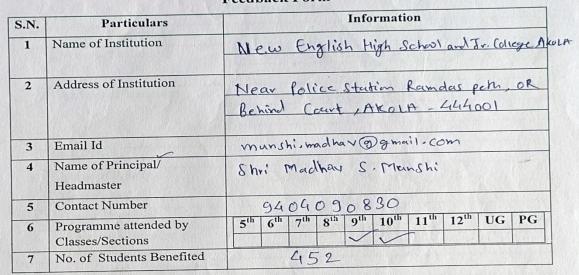

#### Feedback Form

| S.N. | Particulars               | Information                              |  |  |  |  |  |  |
|------|---------------------------|------------------------------------------|--|--|--|--|--|--|
| 1    | Name of Institution       | THE NOEL ENGLISH HIGH SCHOOL ,           |  |  |  |  |  |  |
|      |                           | AKOLA. (State Board)                     |  |  |  |  |  |  |
| 2    | Address of Institution    | AZAD COLONY, BEHIND S.T.                 |  |  |  |  |  |  |
|      |                           | WORKSHOP , KAULKHED ROAD ,               |  |  |  |  |  |  |
|      |                           | AKOLA - 444004.                          |  |  |  |  |  |  |
| 3    | Email Id                  | noelschool akola @g meil . com           |  |  |  |  |  |  |
| 4    | Name of Principal/        | MRS. ARPANA S. DONGRE                    |  |  |  |  |  |  |
|      | Headmaster                |                                          |  |  |  |  |  |  |
| 5    | Contact Number            | 0424-2454557,2456746.                    |  |  |  |  |  |  |
| 6    | Programme attended by     | 5th 6th 7th 8th 9th 10th 11th 12th UG PG |  |  |  |  |  |  |
|      | Classes/Sections          | V V V                                    |  |  |  |  |  |  |
| 7    | No. of Students Benefited | 420                                      |  |  |  |  |  |  |