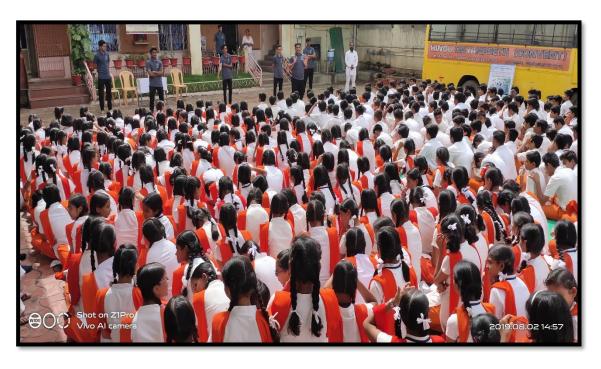

# FITNESS DEVELOPMENT PROGRAMME (FDP)

| Date                           | Faculty                                     | Department<br>/Committee                                                                           | Name of Co-ordinator and Supportive Teachers |
|--------------------------------|---------------------------------------------|----------------------------------------------------------------------------------------------------|----------------------------------------------|
| 29/07/2019 To<br>15/08/2019    | Dr. Rajesh D.<br>Chandrawanshi              | Department of Physical Education and Sports                                                        |                                              |
| Time                           | Venue                                       | Number of Participants                                                                             | Nature: Outdoor/ Indoor                      |
| School & Jr.<br>College Timing | School & Jr. College<br>of Different Places | <ul><li>18 Students of College</li><li>8000 Students from<br/>Schools &amp; Jr. Colleges</li></ul> | Outdoor                                      |

Fitness Development Programme includes two skits which are based on current issue of new generation. Overuse of Mobile is Harmful to Health and Awareness related to Addiction these two skits were presented in front of **8000** students from different Schools and Colleges of Akola City. Co-ordinator of this Fitness Development Program is Dr. R.D. Chandrawanshi, Director of Physical Education and Sport. This program was successfully organised with the help of B.Sc. final year students under the guidance and supervision of Dr. V. D. Nanoty, Principal.